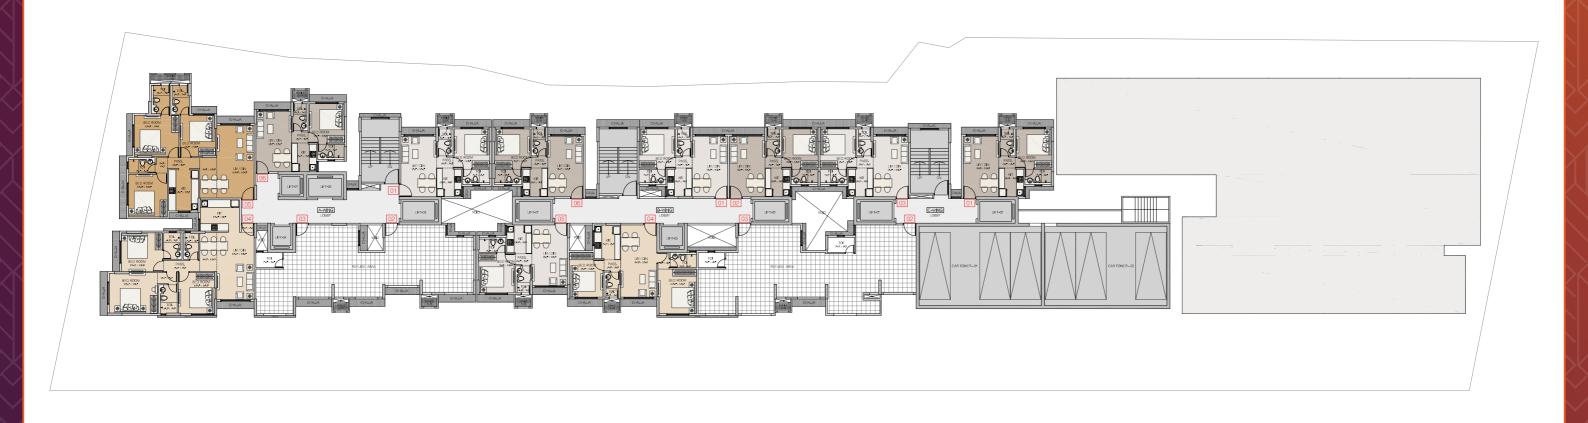

## 3<sup>RD</sup> TO 7<sup>TH</sup>, 9<sup>TH</sup> TO 14<sup>TH</sup>, 16<sup>TH</sup> & 17<sup>TH</sup> TYPICAL FLOOR PLAN