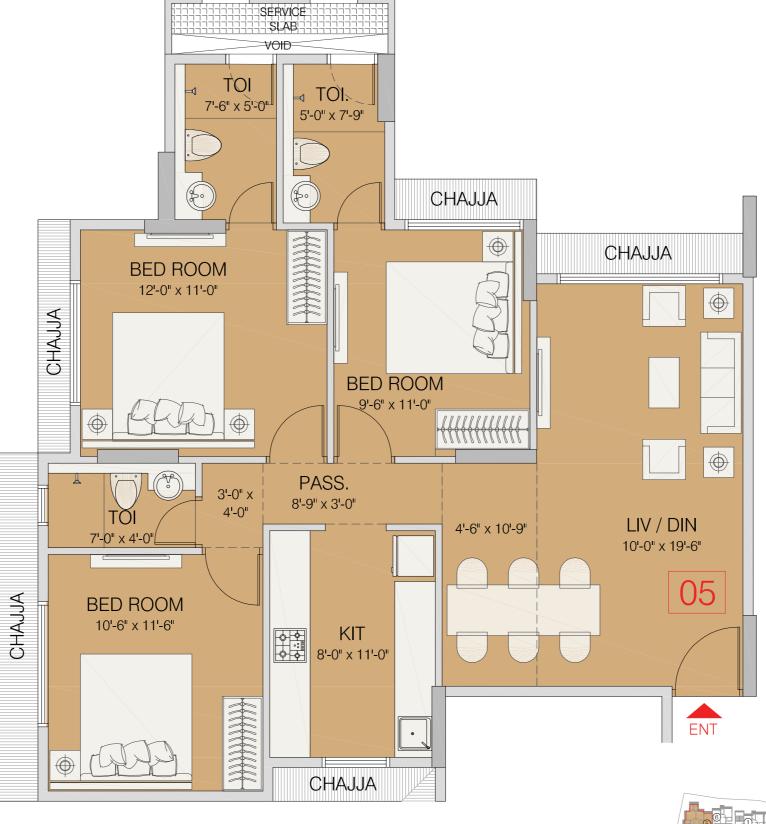

nt. Minor Variation/tolerance of +1- of 5% in carpet area may occur on account of design and/or construction exigencies, conversion.

## 3<sup>RD</sup> TO 7<sup>TH</sup>, 9<sup>TH</sup> TO 14<sup>TH</sup>, 16<sup>TH</sup> & 17<sup>TH</sup> TYPICAL FLOOR PLAN







## **8**<sup>TH</sup> REFUGE FLOOR PLAN







## 15<sup>™</sup> REFUGE FLOOR PLAN







### **TERRACE PLAN**





SWIMMING POOL

CHILDREN'S POOL

PERGOLA SEATING

PARTY DECK

JUICE BAR

AROMA / FLOWER GARDEN

GAZEBO SEATING/SR. CITIZEN CORNER

WATER BODY

COVERED SEATING

PARTY LAWN

BAMBOO GARDEN ACUPRESSURE/ REFLEXOLOGY PATHWAY

SKY WALK

**CHANGING & SHOWER ROOM** 

**HUMAN SIZE CHESS** 

SANDPIT WITH WALL CLIMBING

AMPHITHEATRE & OPEN MINI THEATRE

CRICKET NETS

CHILDREN'S PLAY AREA

GYMNASIUM



## 3 BHK - A UNIT PLAN











## 1 BHK UNIT PLAN







KEY PLAN

| TYPE  | RERA CARPET |
|-------|-------------|
| 1 BHK | 391 SQ. FT. |

Disclaimer: The sale plans & areas mentioned as indicative only, these are subject to changes as the building approvals, architectural, structural and services design development. Minor Variation/tolerance of +1- of 5% in carpet area may occur on account of design and/or construction exigencies, conversion.

### JODI FLAT UNIT PLAN





| TYPE  | RERA CARPET |
|-------|-------------|
| 1 BHK | 391 SQ. FT. |
| 1 BHK | 391 SQ. FT. |
| TOTAL | 782 SQ. FT. |





Disclaimer: The sale plans & areas mentioned as indicative only, these are subject to changes as the building approvals, architectural, structural and services design development. Minor Variation/tolerance of +1- of 5%