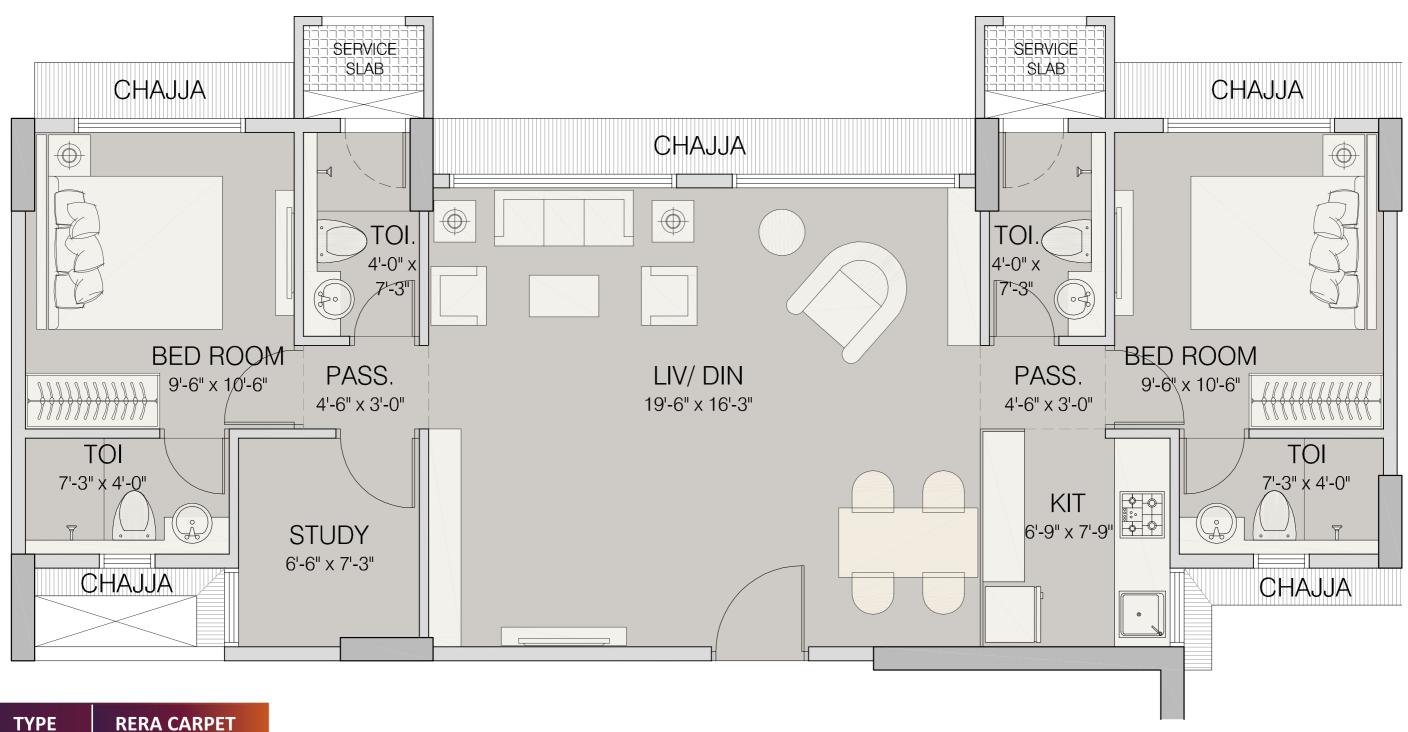

## 3 BHK - A UNIT PLAN

## 1 BHK UNIT PLAN

KEY PLAN

| TYPE  | RERA CARPET |
|-------|-------------|
| 1 BHK | 391 SQ. FT. |

Disclaimer: The sale plans & areas mentioned as indicative only, these are subject to changes as the building approvals, architectural, structural and services design development. Minor Variation/tolerance of +1- of 5% in carpet area may occur on account of design and/or construction exigencies, conversion.

### JODI FLAT UNIT PLAN

| TYPE  | RERA CARPET |
|-------|-------------|
| 1 BHK | 391 SQ. FT. |
| 1 BHK | 391 SQ. FT. |
| TOTAL | 782 SQ. FT. |

Disclaimer: The sale plans & areas mentioned as indicative only, these are subject to changes as the building approvals, architectural, structural and services design development. Minor Variation/tolerance of +1- of 5% in carpet area may occur on account of design and/or construction exigencies, conversion.