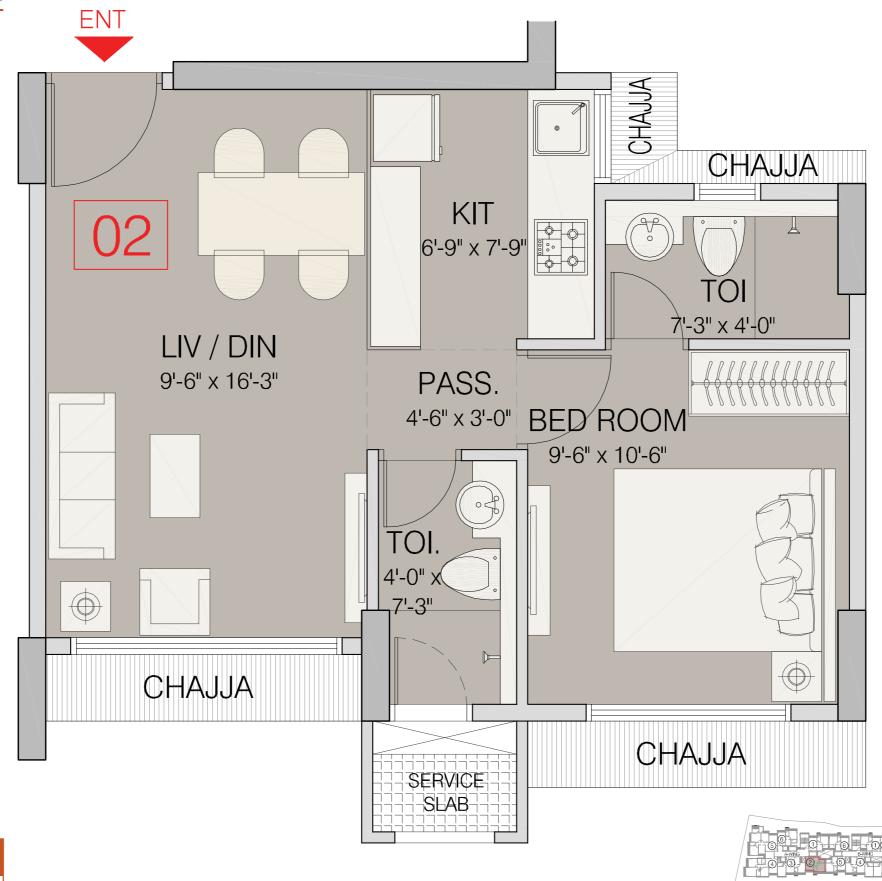

## 1 BHK UNIT PLAN

KEY PLAN

| TYPE  | RERA CARPET |
|-------|-------------|
| 1 BHK | 391 SQ. FT. |

Disclaimer: The sale plans & areas mentioned as indicative only, these are subject to changes as the building approvals, architectural, structural and services design development. Minor Variation/tolerance of +1- of 5% in carpet area may occur on account of design and/or construction exigencies, conversion.