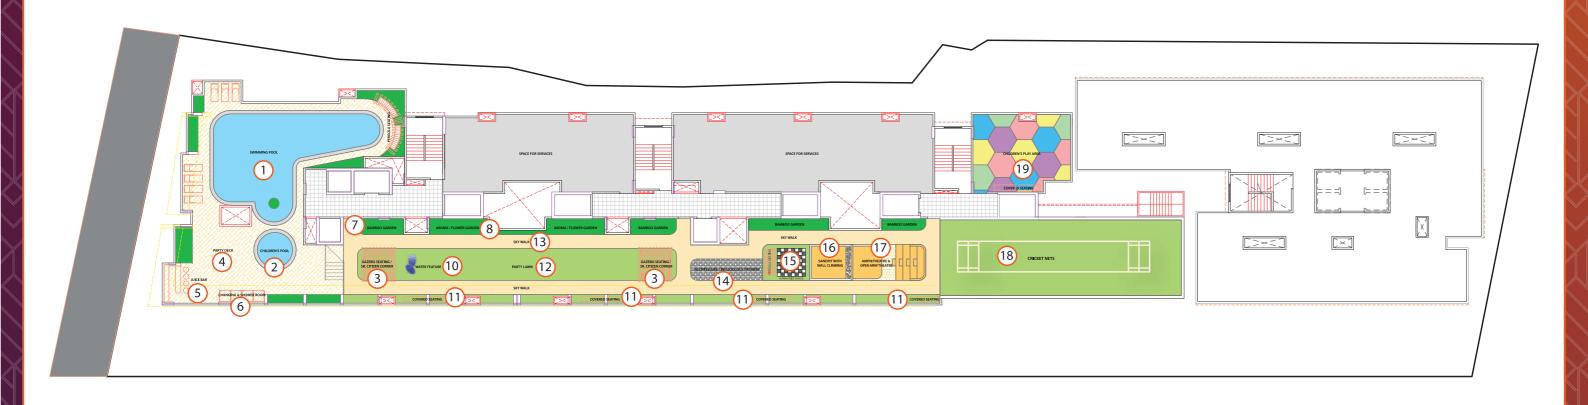

### **TERRACE PLAN**

SWIMMING POOL

CHILDREN'S POOL

PERGOLA SEATING

PARTY DECK

JUICE BAR

AROMA / FLOWER GARDEN

GAZEBO SEATING/SR. CITIZEN CORNER

WATER BODY

COVERED SEATING

PARTY LAWN

BAMBOO GARDEN ACUPRESSURE/ REFLEXOLOGY PATHWAY

SKY WALK

**CHANGING & SHOWER ROOM** 

**HUMAN SIZE CHESS** 

SANDPIT WITH WALL CLIMBING

AMPHITHEATRE & OPEN MINI THEATRE

CRICKET NETS

CHILDREN'S PLAY AREA

GYMNASIUM