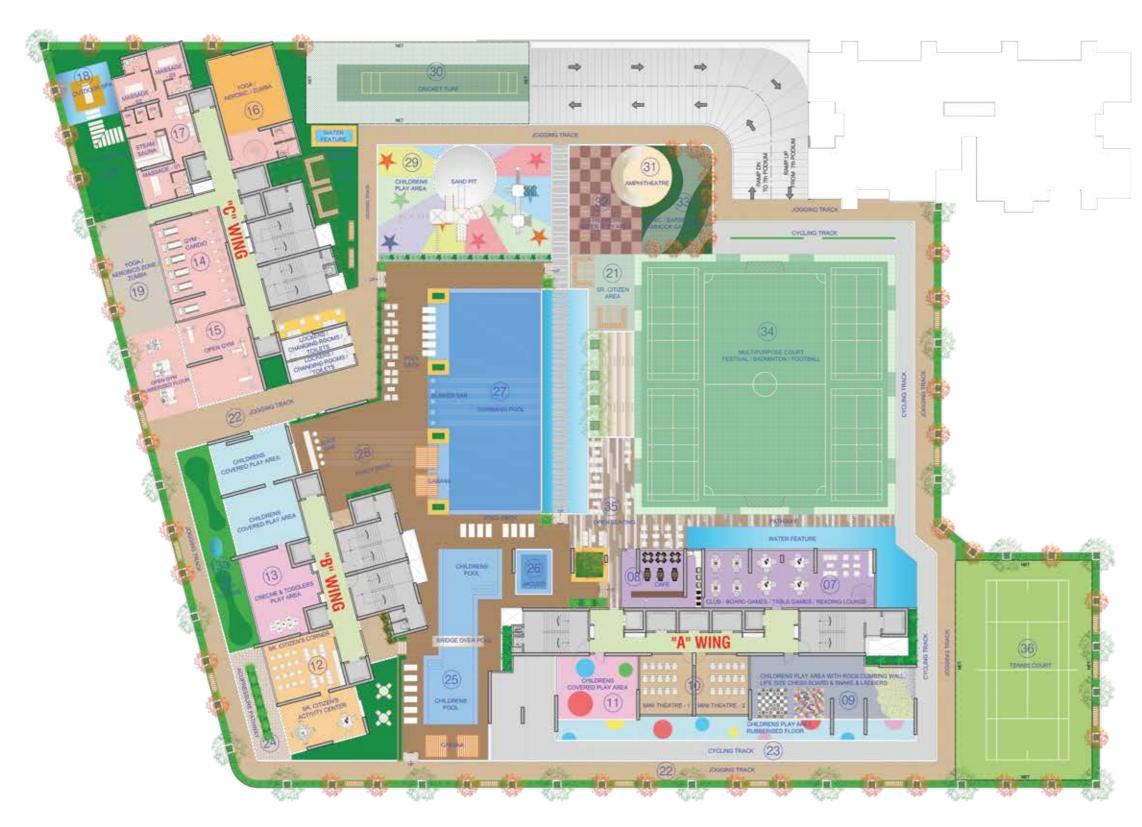

#### 8<sup>TH</sup> PODIUM FLOOR PLAN

- 7. CLUB AND READING LOUNGE
- 8. CAFE
- 9. CHILDRENS PLAY AREA ROCK CLIMBING WALL, LIFE SIZE GAMES
- 10. MINI THEATRE
- 11. CHILDRENS COVERED PLAY AREA
- 12. SR.CITIZEN ACTIVITY CENTRE
- 13. CRECHE AND TODDLERS PLAY AREA
- 13A. MINI GOLF COURSE
- 14. GYM CARDIO
- 15. OPEN GYM AREA
- 16. YOGO / AEROBICS
- 17. SPA
- 18. OUTDOOR SPA
- 19. OUTDOOR YOGA / ZUMBA AREA
- 20. ZEN GARDEN
- 21. SR.CITIZEN CORNER
- 22. JOGGING TRACK
- 23. CYCLING TRACK
- 24. ACUPRESSURE PATHWAY
- 25. TODDLER POOL
- 26. JACUZZI
- 27. SWIMMING POOL
- 28. PARTY DECK / JUICE BAR
- 29. CHILDRENS PLAY AREA / SAND PIT
- **30. CRICKET TURF**
- 31. AMPHITHEATRE
- 32. CHILDREN WATER PLAY AREA
- 33. PICNIC / BARBEQUE / HAMMOCK GARDEN
- 34. MULTI-SPORTS COURT
- 35. OPEN SEATING AREA