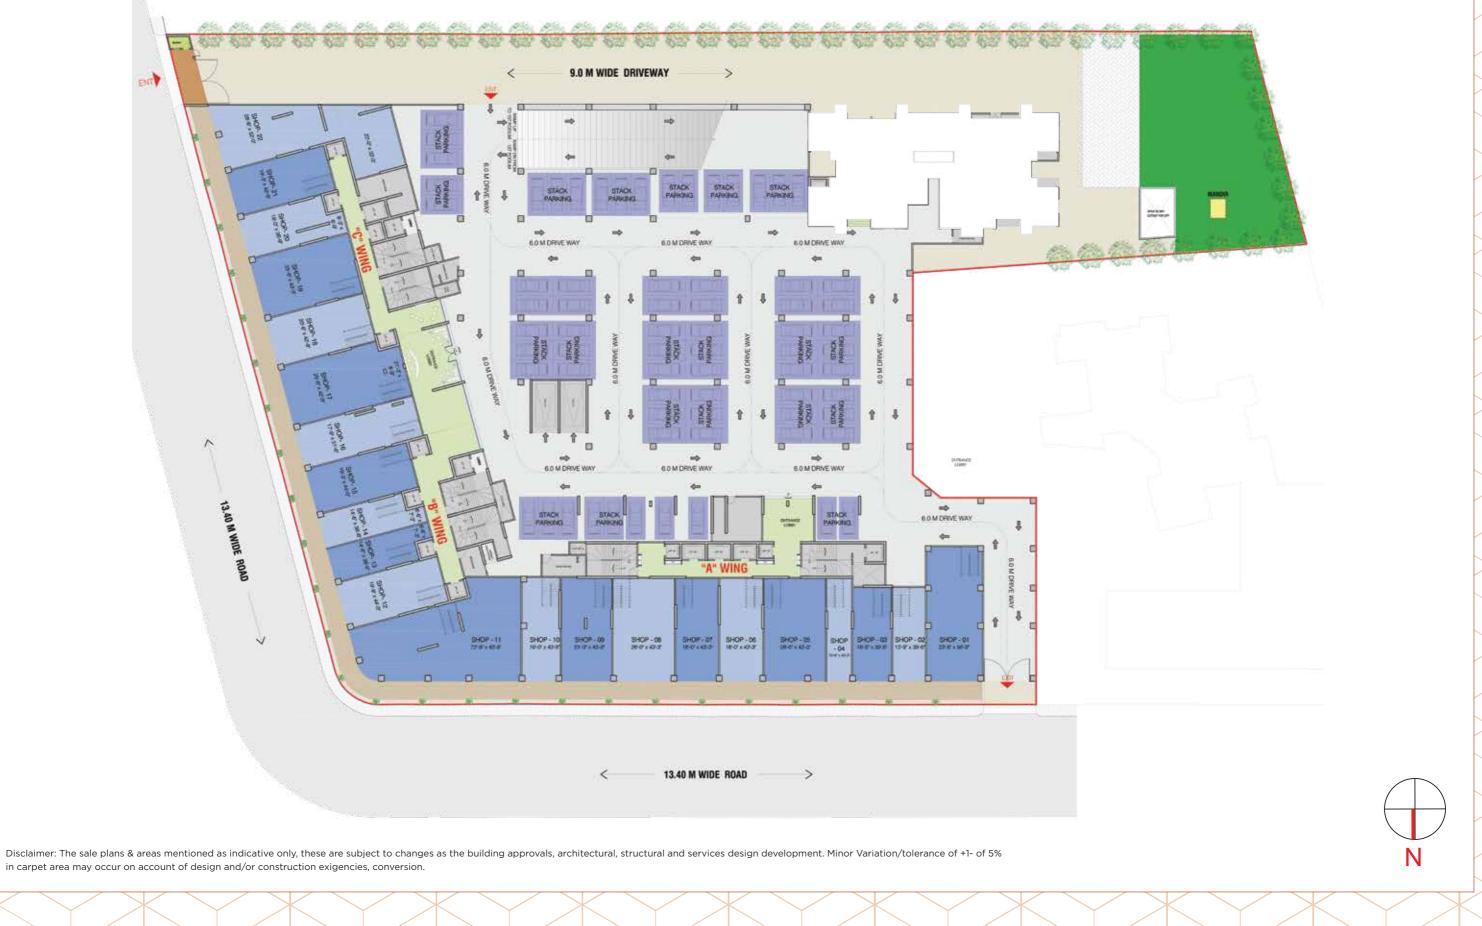

in carpet area may occur on account of design and/or construction exigencies, conversion.

**7<sup>TH</sup> PODIUM PLAN** 

- 3. GUEST ROOMS WITH COVERED GARDEN 14 NOS