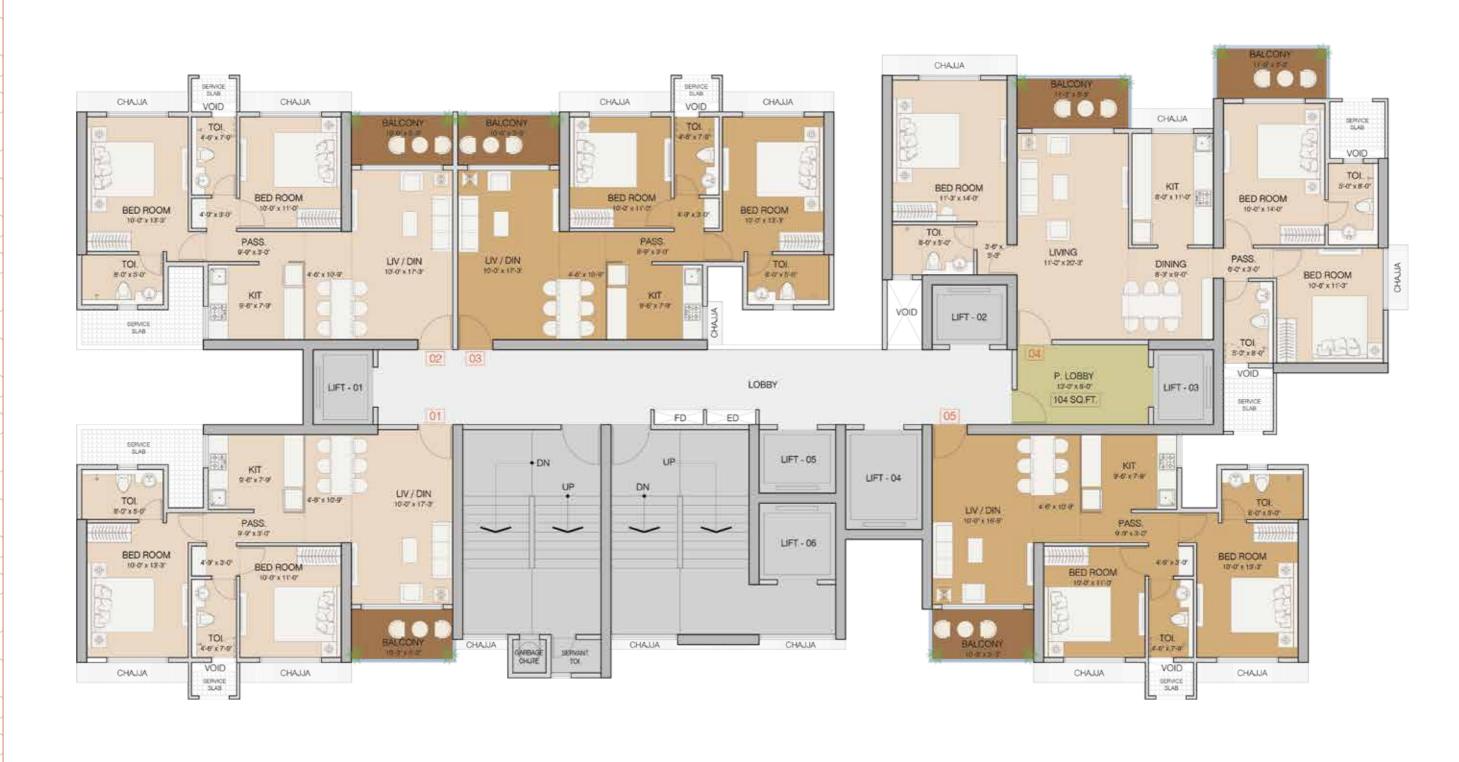

### 9<sup>th</sup> TO 14<sup>th</sup>, 16<sup>th</sup> TO 21<sup>st</sup>, 23<sup>rd</sup> TO 28<sup>th</sup>, 30<sup>th</sup> TO 35<sup>th</sup>, 37<sup>th</sup> TO 42<sup>nd</sup>, 44<sup>th</sup> TO 49<sup>th</sup> TYPICAL FLOOR PLAN