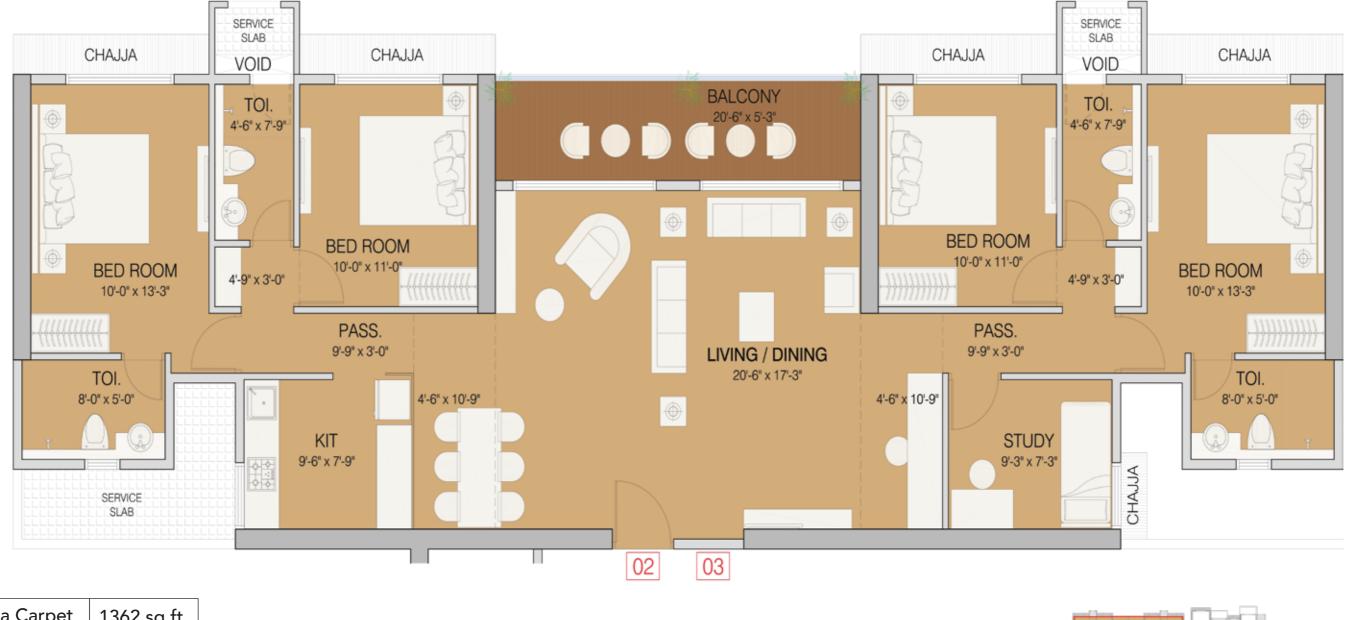

# **JODI PLAN**

### JODI FLAT NO. 2 & 3

| Rera Carpet | 1362 sq.ft. |
|-------------|-------------|
| Deck Area   | 106 sq.ft.  |
| Total Area  | 1468 sq.ft. |

**A HOME WHERE** LIFE TRANSFORMS **INTO A** BLOCKBUSTER LIFE.