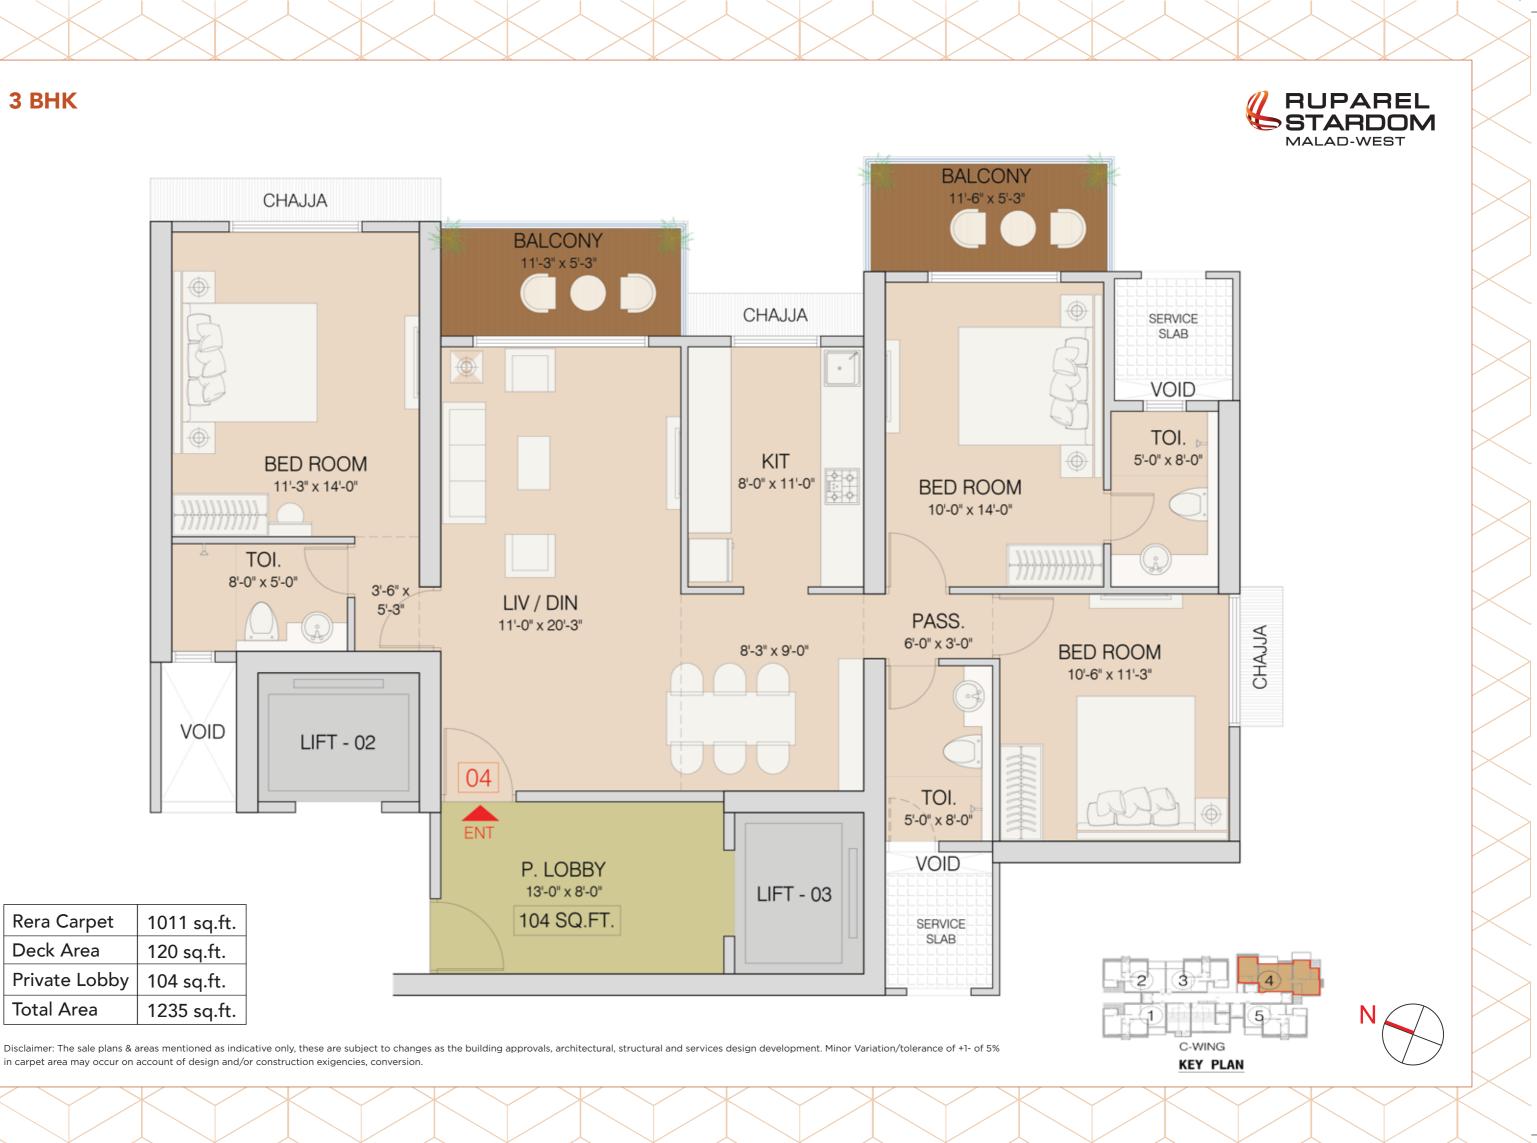

# **UNIT PLANS**

in carpet area may occur on account of design and/or construction exigencies, conversion.

in carpet area may occur on account of design and/or construction exigencies, conversion.