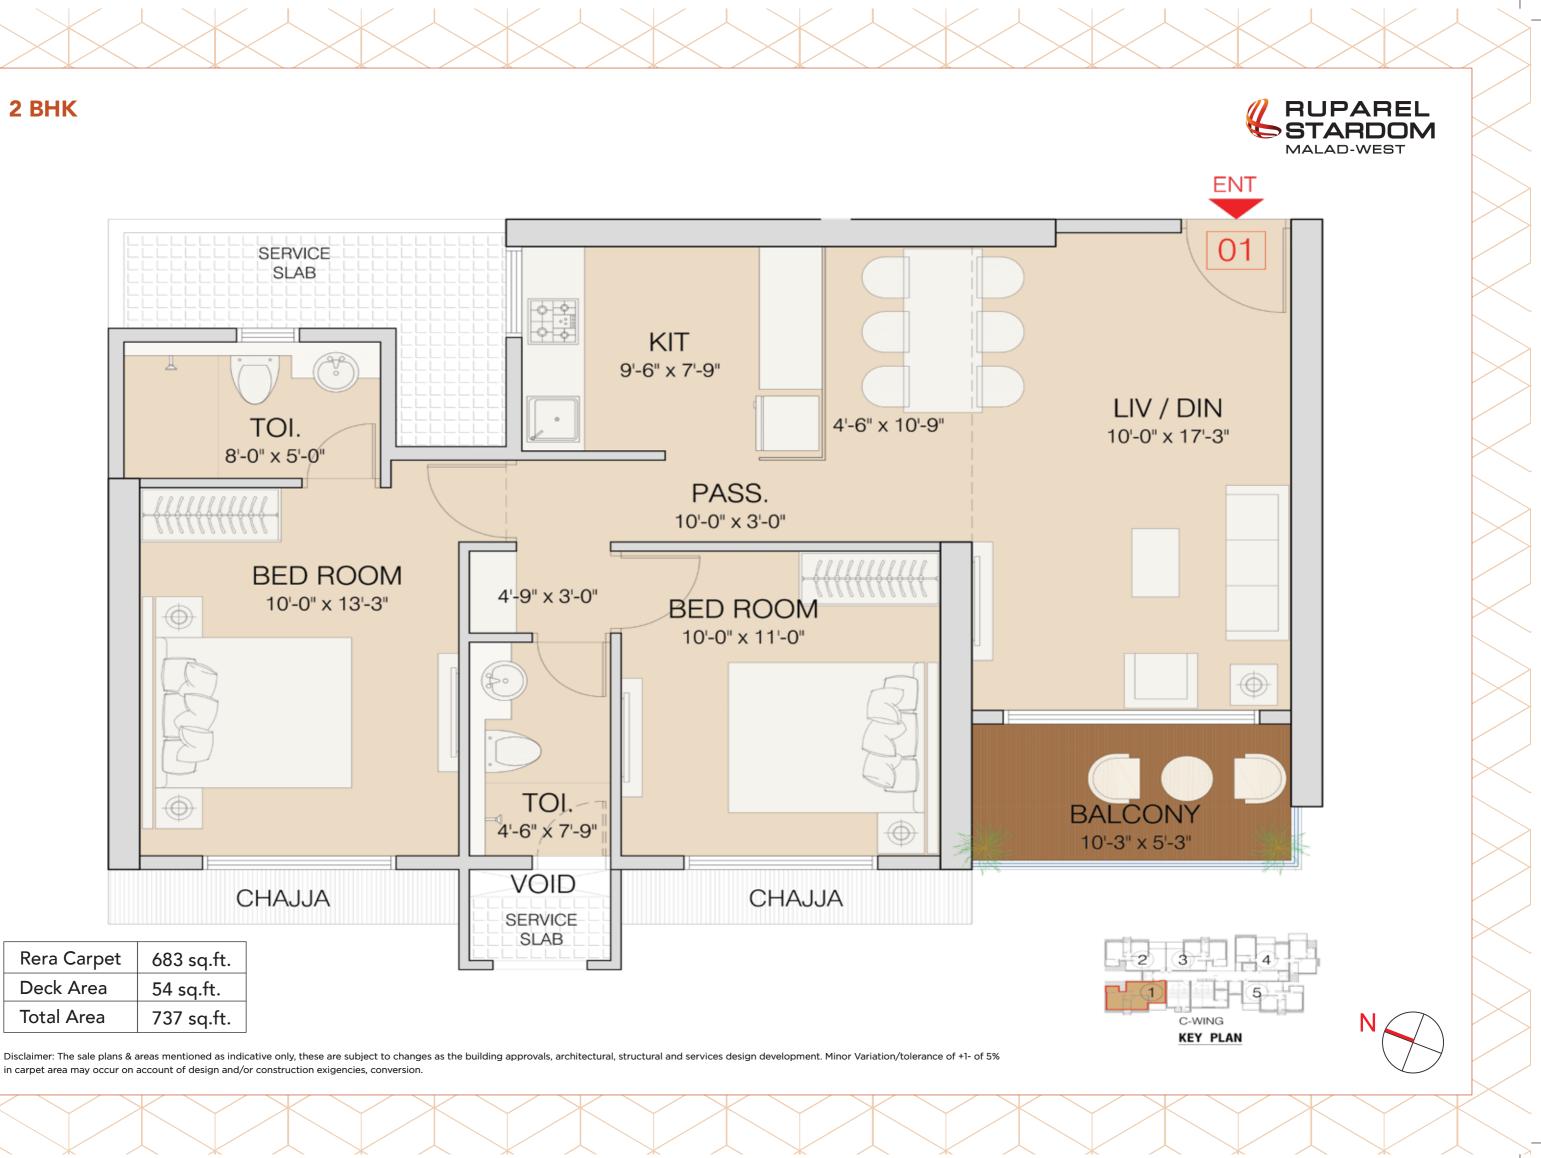

# **UNIT PLANS**

in carpet area may occur on account of design and/or construction exigencies, conversion.

in carpet area may occur on account of design and/or construction exigencies, conversion.