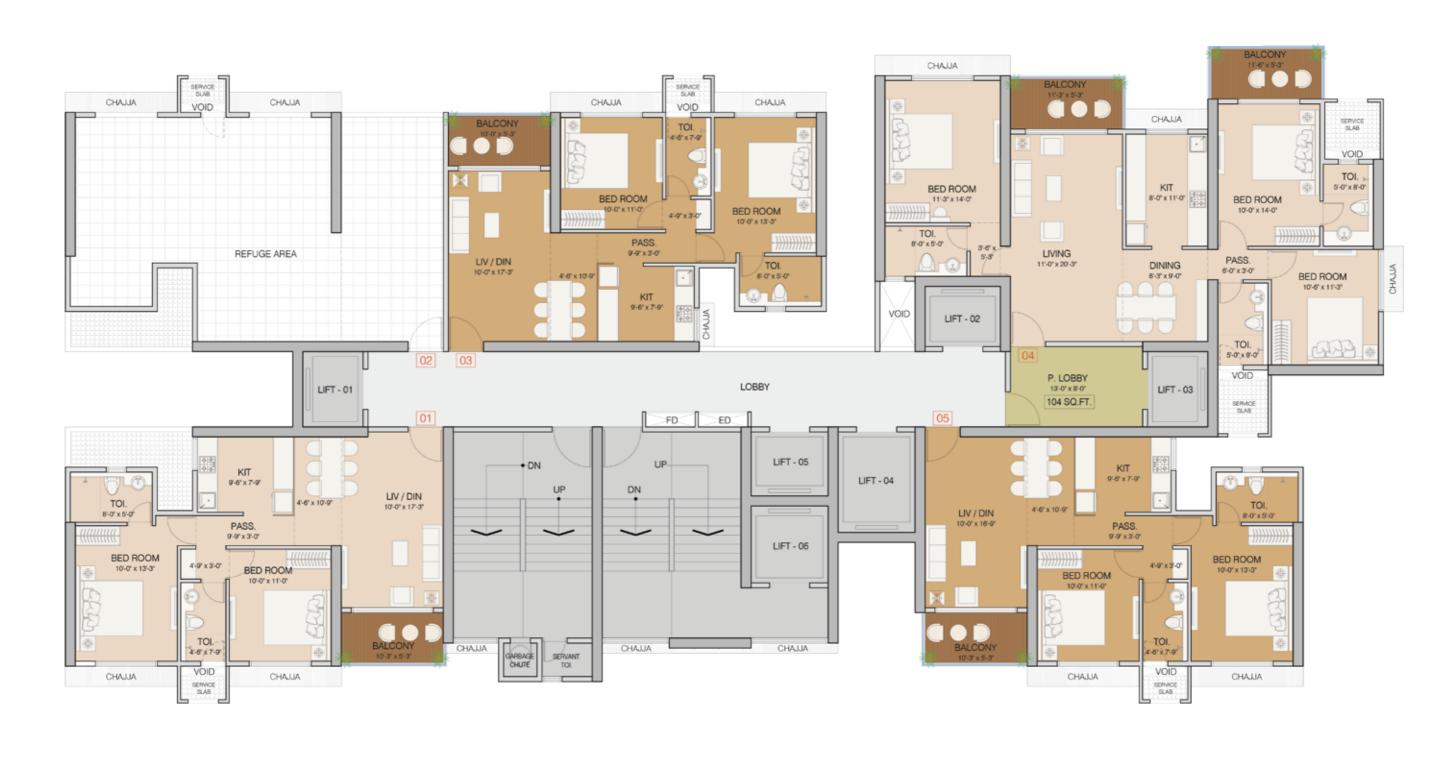

### 15<sup>th</sup>, 22<sup>nd</sup>, 29<sup>th</sup>, 36<sup>th</sup> & 43<sup>rd</sup> REFUGE FLOOR PLAN