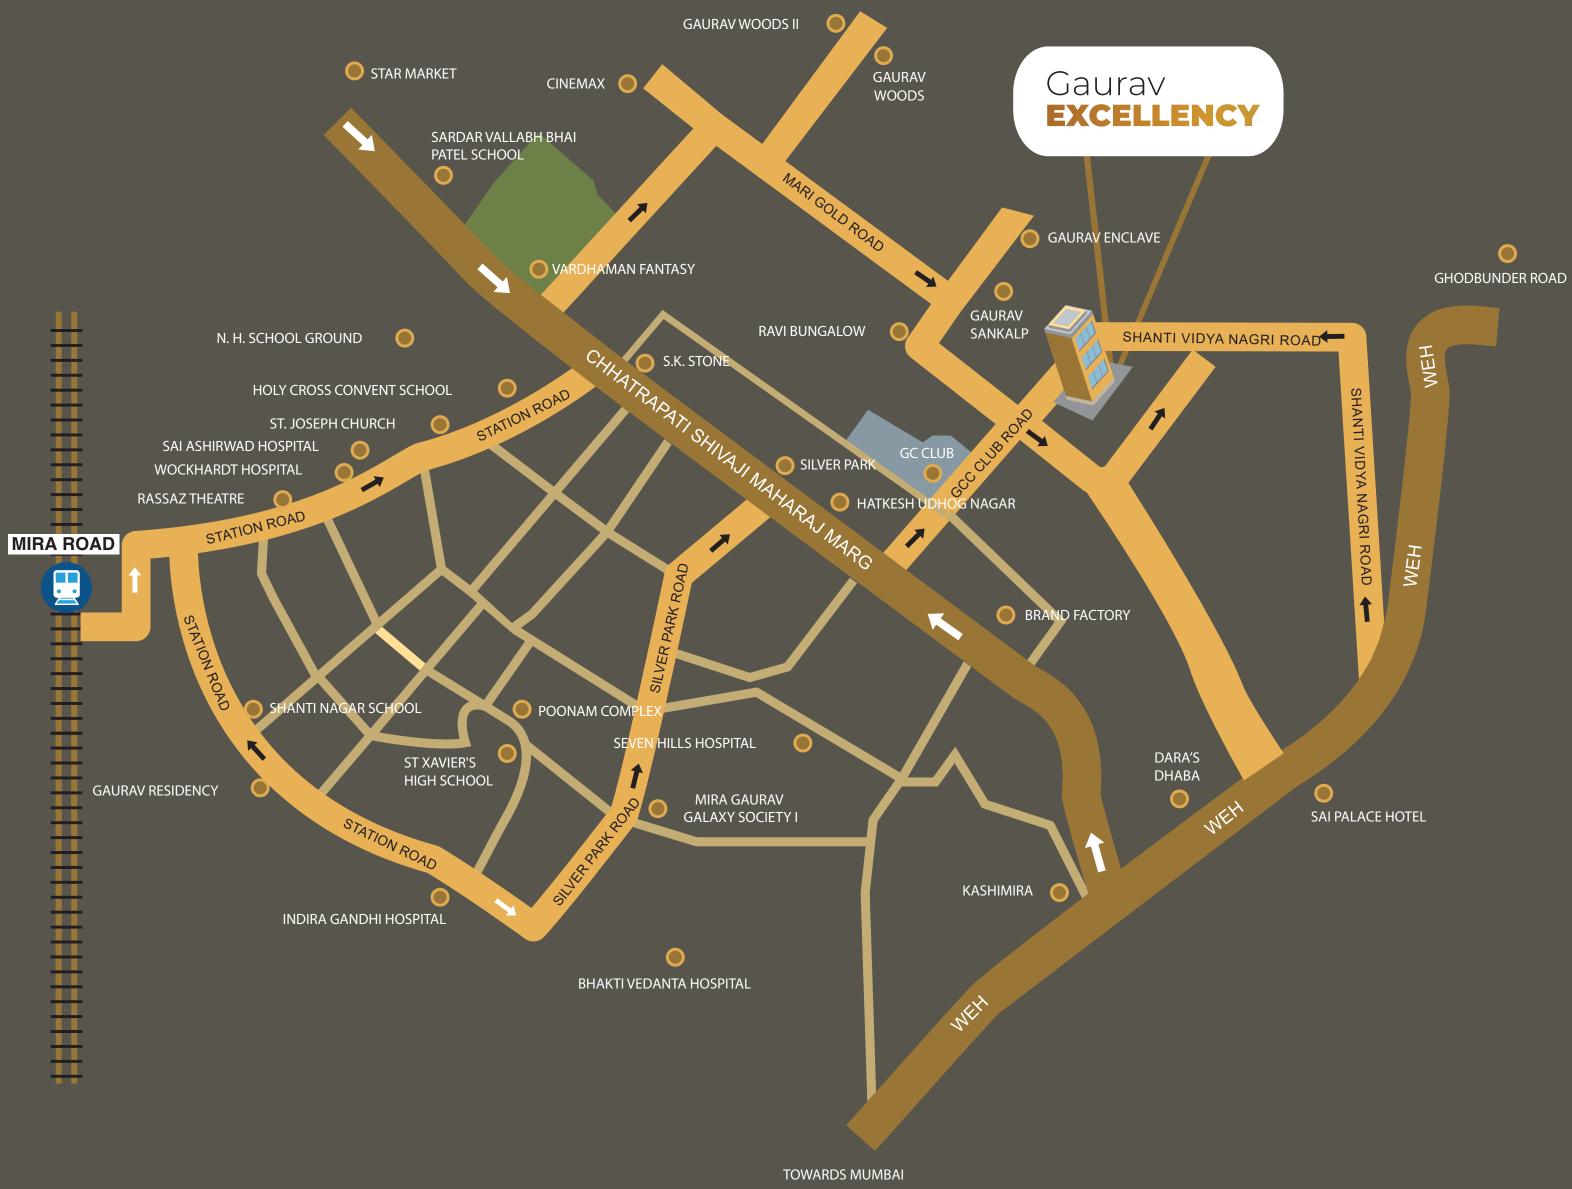

With hassle-free travels, experience the pinnacle of EASY ACCESSIBILITY

> Gaurav Excellency offers residents the opportunity to live in a posh neighbourhood close to all civic and recreational facilities. Get anywhere in Mumbai in a matter of minutes by taking the Western Express Highway.

## LOCATION ADVANTAGES:

### ENTERTAINMENT :

GCC Club - 500 m

Thakur Mall - 3.5 Km

Gorai beach - 15 Km

Cinemax Theatre - 1.2 Km Maxus Mall - 5 Km

Western Hotel - 1.4 Km

Dhara's Dhaba - 1.5 Km Essel World & Water Kingdom - 16 Km

Rassaz Theatre - 2.3 Km Global Paghoda - 19 Km

Seven Eleven Club - 3 Km

### CONNECTIVITY :

Western Express Highway - 1.5 Km Proposed Metro Station - 1.5 Km Ghodbunder Road - 2.2 km Miraroad Railway Station - 3.5 Km International Airport - 23 Km

### HOSPITALS :

- Wockhardt Hospital 3.1 Km
- Tunga Hospital 3.3 Km
- Bhakti Vedanta Hospital 3.5 Km
- Indira Gandhi Hospital 4.1 Km

## RETAIL:

- D- Mart 1.3 Km Brand Factory - 1.4 Km Rassaz Mall - 2.3 Km Star Market - 2.4 Km
- Market Point 2.8 Km

#### SCHOOLS & COLLAGES :

- Sardar Vallabhbhai Patel Vidyalaya 2.5 Km
- St Xavier's High School 2.7 Km
- Seven Eleven Scholastic School 2.8 Km
- N. L. Dalmia School & Collge 2.9 Km
- Royal College 2.9 Km
- Abhinav School & College 3.6 Km