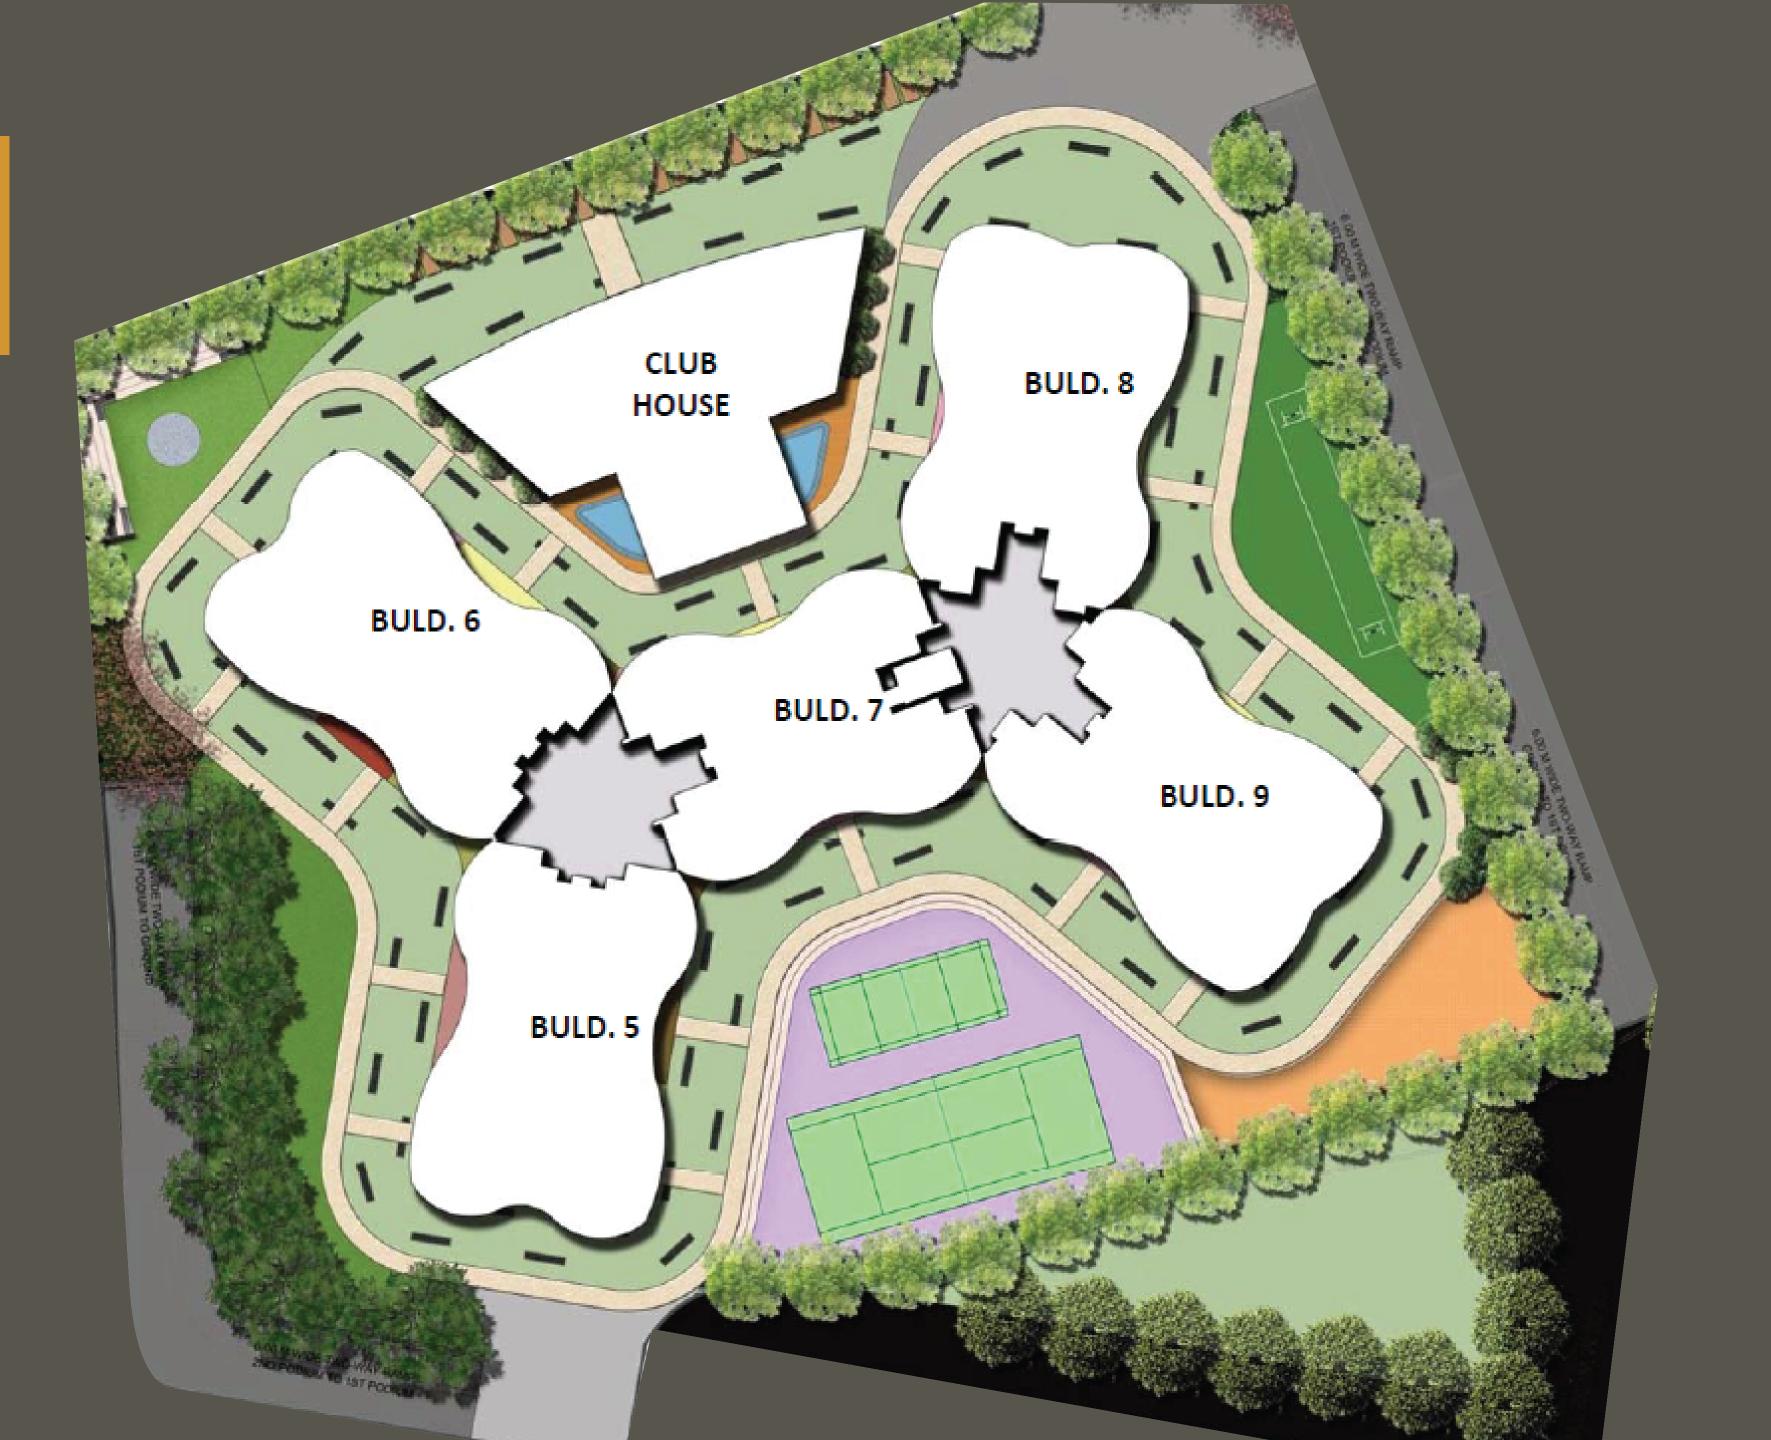

## MASTER LAYOUT PLAN

| 1. Antaiya Podium    | 90,000 Sq.ft. |
|----------------------|---------------|
| 2. Green Area        | 25,000 Sq.ft. |
| 3. Club House        | 28,000 Sq.ft. |
| 4. Cricket Court     | 2500 Sq.ft.   |
| 5. Play Court        | 7300 Sq.ft.   |
| 6. Kids Play Area    | 6000 Sq.ft.   |
| 7. Social Activities | 13000 Sq.ft.  |

8. Jogging Track / 1.0 Kilo Meter Green Walkaway