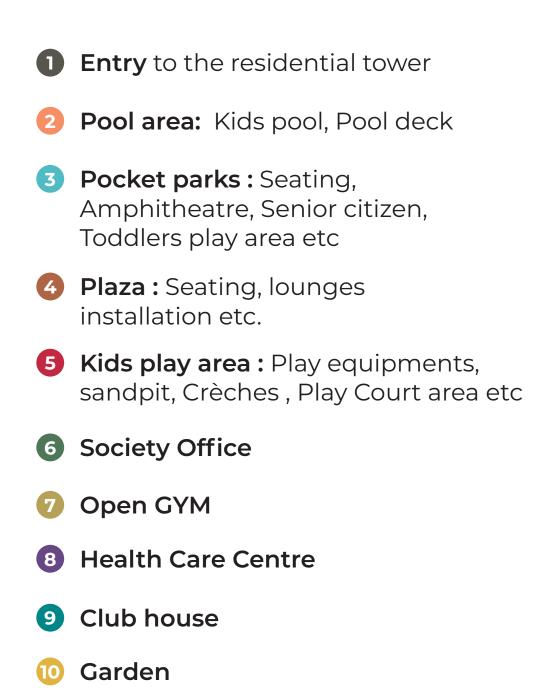

## MASTER LAYOUT PLAN

| 1. Antaiya Podium    | 90,000 Sq.ft. |
|----------------------|---------------|
| 2. Green Area        | 25,000 Sq.ft. |
| 3. Club House        | 28,000 Sq.ft. |
| 4. Cricket Court     | 2500 Sq.ft.   |
| 5. Play Court        | 7300 Sq.ft.   |
| 6. Kids Play Area    | 6000 Sq.ft.   |
| 7. Social Activities | 13000 Sq.ft.  |

8. Jogging Track / 1.0 Kilo Meter Green Walkaway