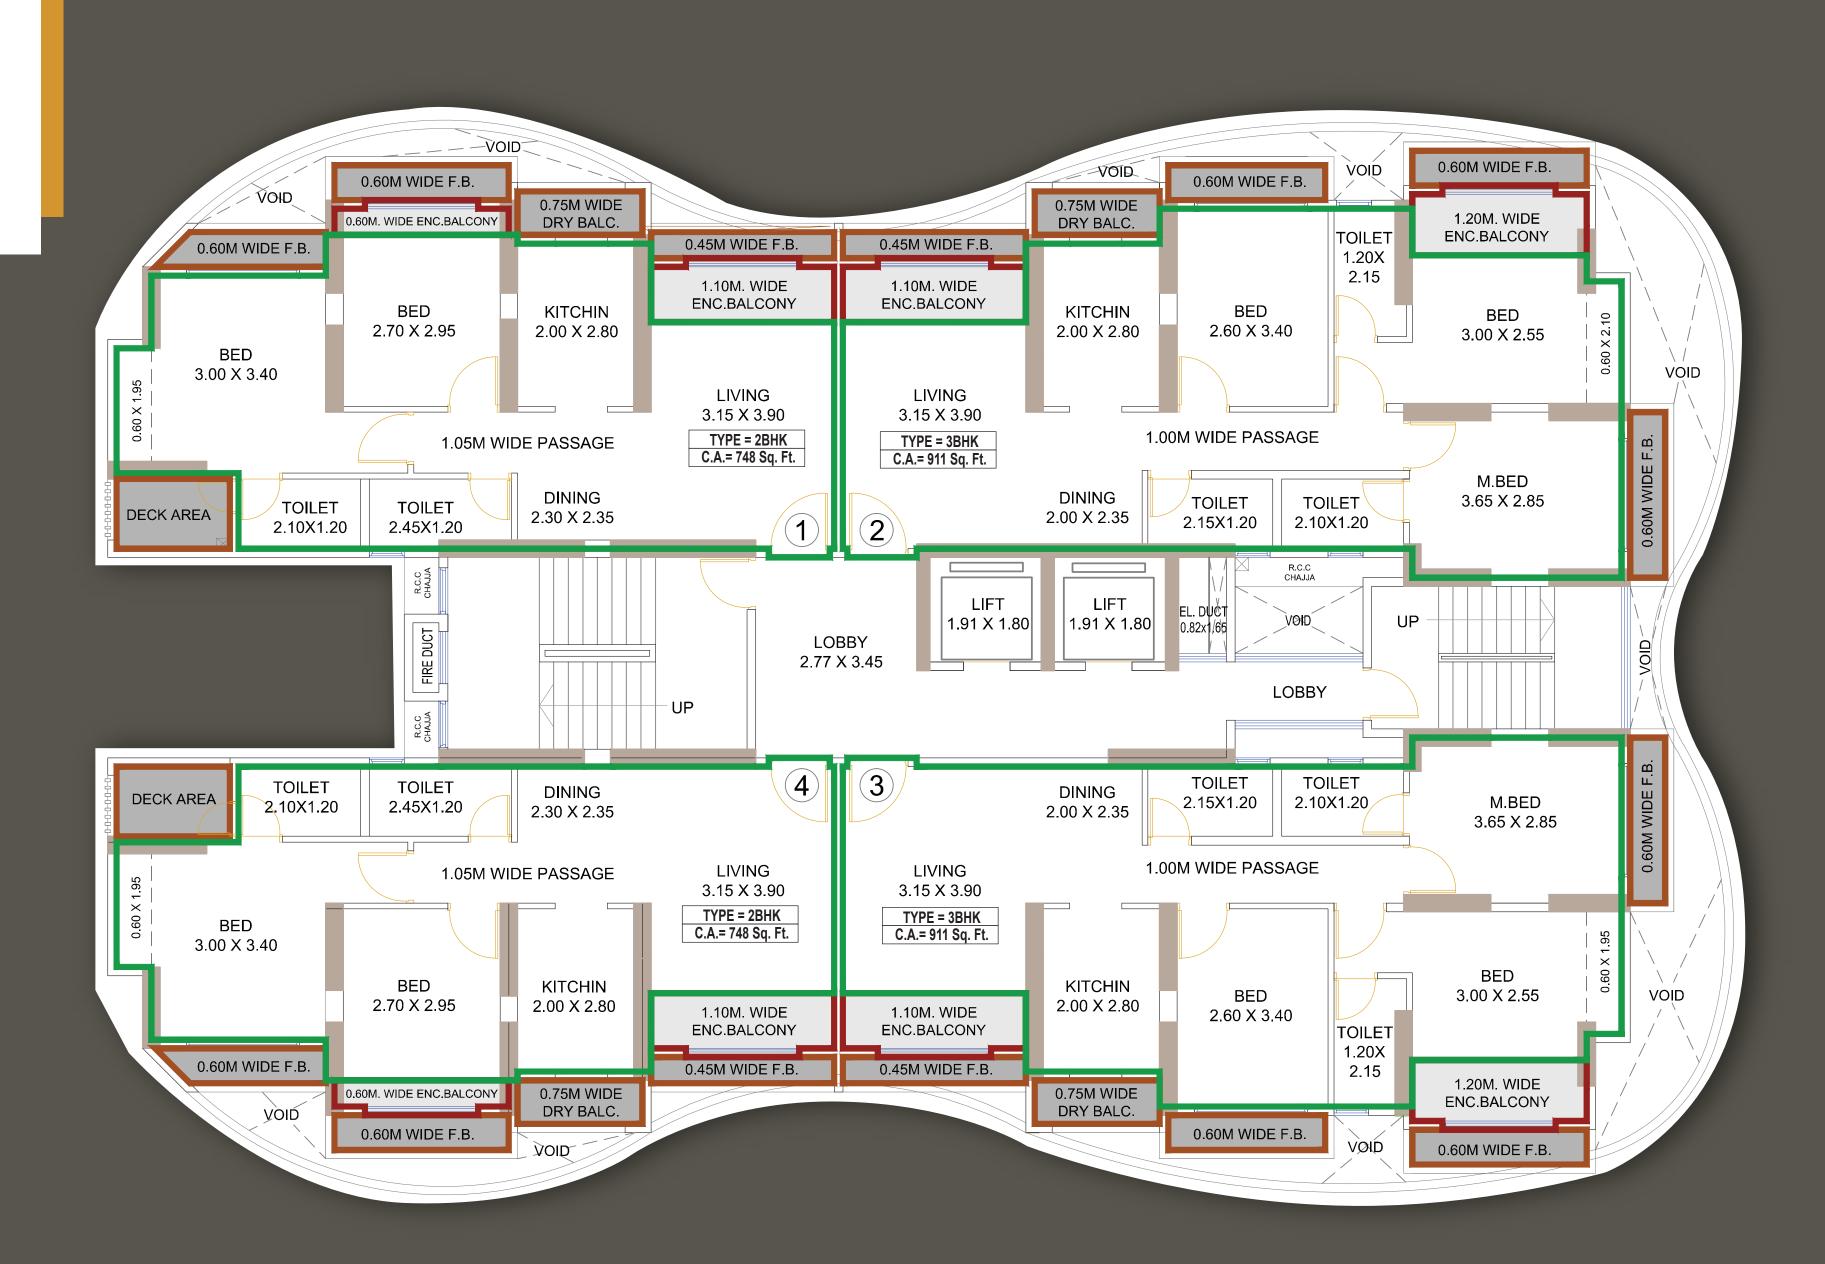

RETAIL:

- D- Mart 1.3 Km Brand Factory - 1.4 Km Rassaz Mall - 2.3 Km Star Market - 2.4 Km
- Market Point 2.8 Km

#### SCHOOLS & COLLAGES :

- Sardar Vallabhbhai Patel Vidyalaya 2.5 Km
- St Xavier's High School 2.7 Km
- Seven Eleven Scholastic School 2.8 Km
- N. L. Dalmia School & Collge 2.9 Km
- Royal College 2.9 Km
- Abhinav School & College 3.6 Km

## MASTER LAYOUT PLAN

| 1. Antaiya Podium    | 90,000 Sq.ft. |
|----------------------|---------------|
| 2. Green Area        | 25,000 Sq.ft. |
| 3. Club House        | 28,000 Sq.ft. |
| 4. Cricket Court     | 2500 Sq.ft.   |
| 5. Play Court        | 7300 Sq.ft.   |
| 6. Kids Play Area    | 6000 Sq.ft.   |
| 7. Social Activities | 13000 Sq.ft.  |

8. Jogging Track / 1.0 Kilo Meter Green Walkaway





## TYPICAL FLOOR PLAN Building no. 09