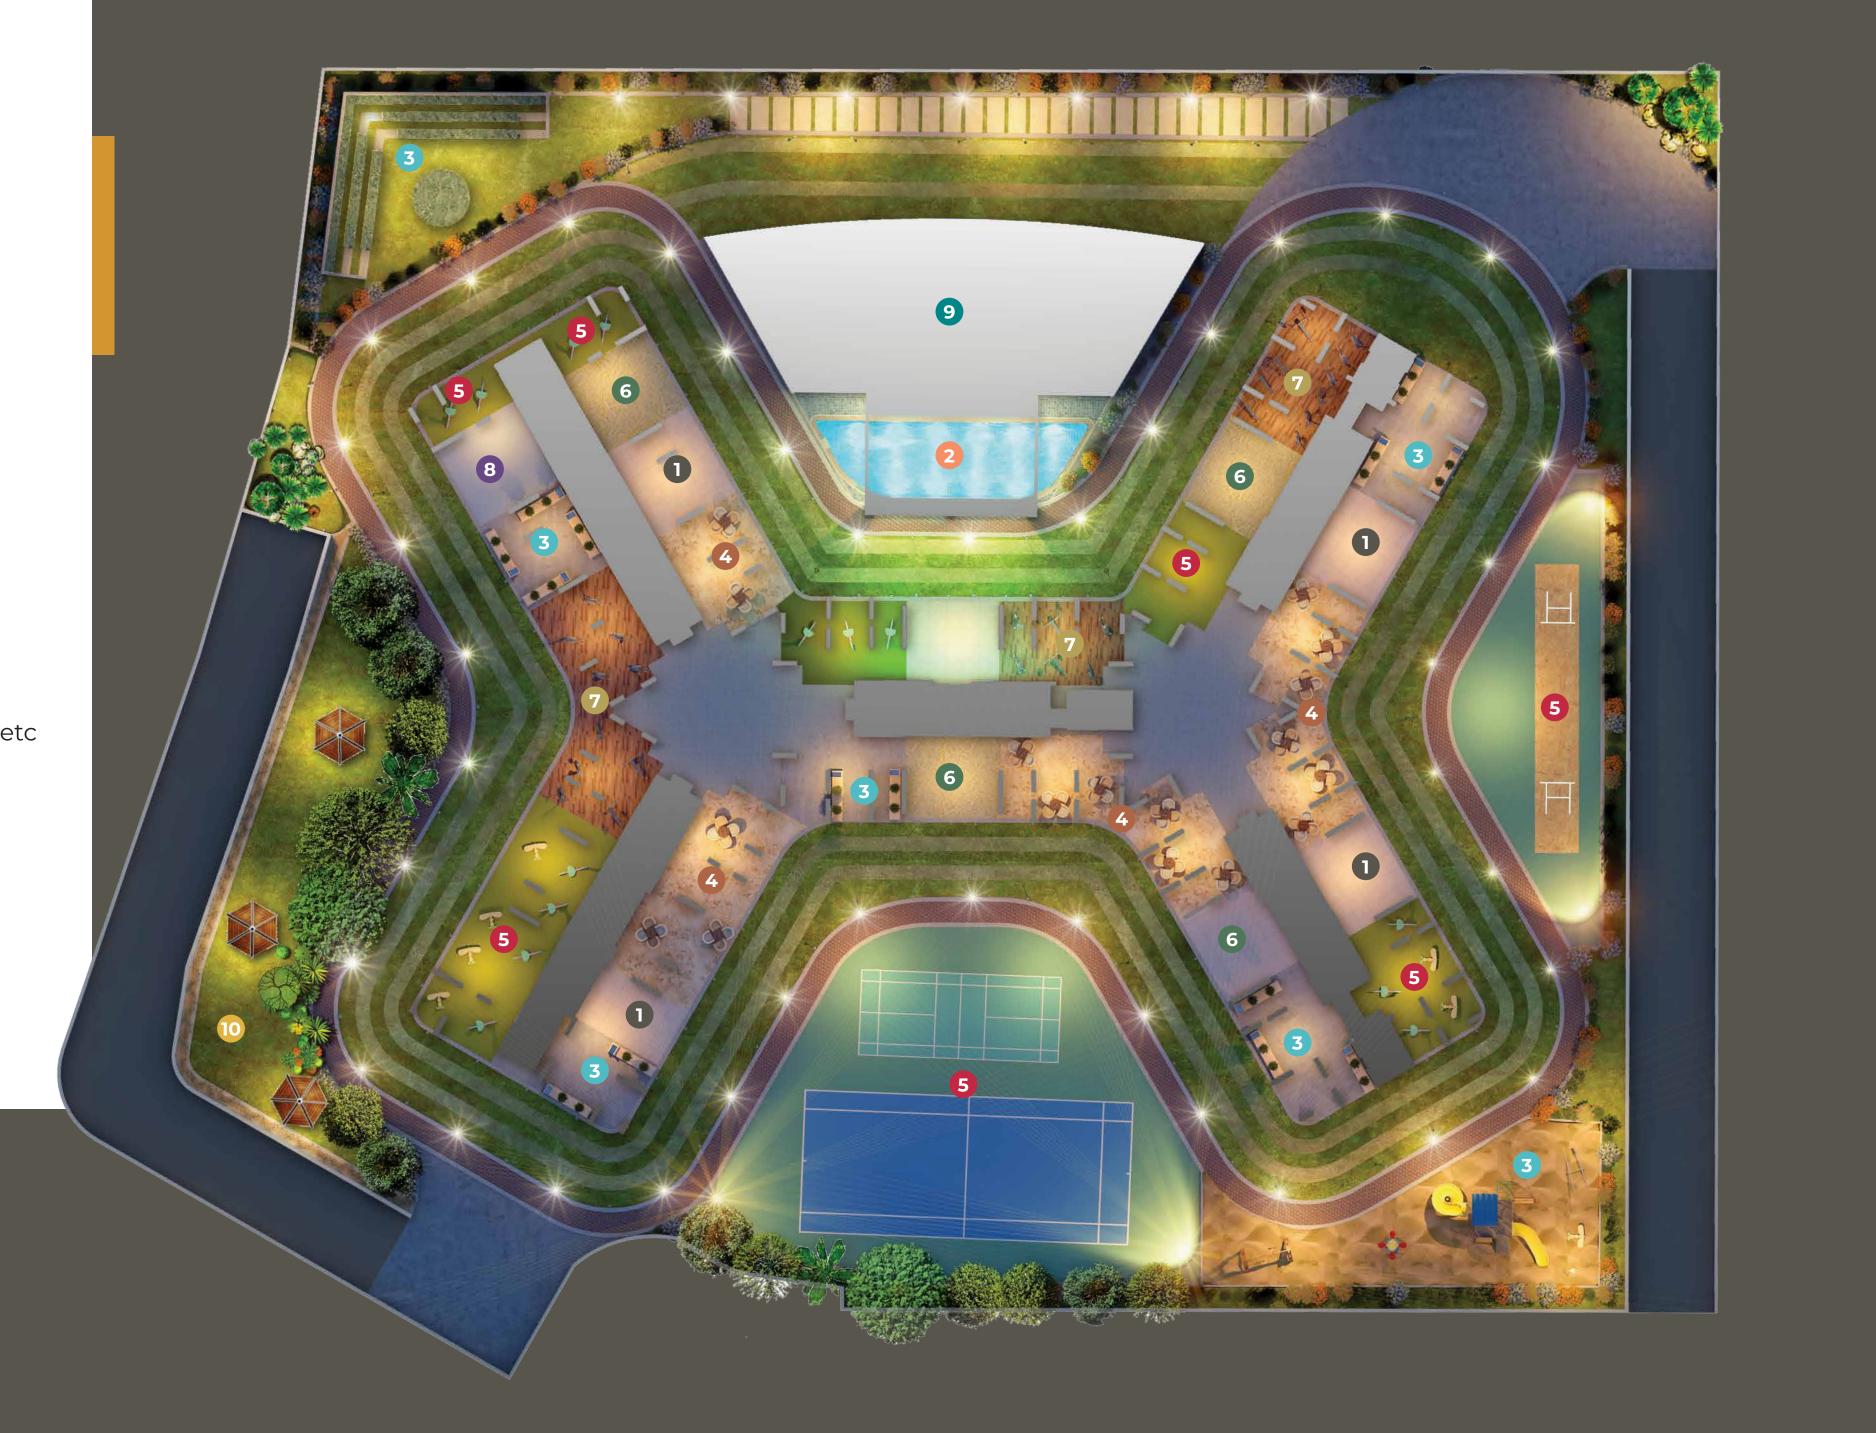

## **PODIUM** Amenities

You will find this home has many comfort features for your lifestyle that are not available elsewhere!

## AMENITIES

- 1. Swimming Pool
- 2. Well-Equipped Club House
- 3. Kids Play Area
- 4. Kids Swimming Pool
- 5. Gymnasium
- 6. Jogging Track
- 7. Sauna Spa Room
- 8. Open Gym
- 9. Green Walkway
- 10. Indoor Games
- 11. Lounges & Seating Area
- 12. Podium Parking
- 13. Meditation room
- 14. Cafeteria with Wi-fi lounge
- 15. Well-decorated double height entrance lobby
- 16. Single level + podium parking
- 17. 24x7 Security
- 18. Two lifts per wing

## MASTER LAYOUT PLAN

| 1. Antaiya Podium    | 90,000 Sq.ft. |
|----------------------|---------------|
| 2. Green Area        | 25,000 Sq.ft. |
| 3. Club House        | 28,000 Sq.ft. |
| 4. Cricket Court     | 2500 Sq.ft.   |
| 5. Play Court        | 7300 Sq.ft.   |
| 6. Kids Play Area    | 6000 Sq.ft.   |
| 7. Social Activities | 13000 Sq.ft.  |

8. Jogging Track / 1.0 Kilo Meter Green Walkaway