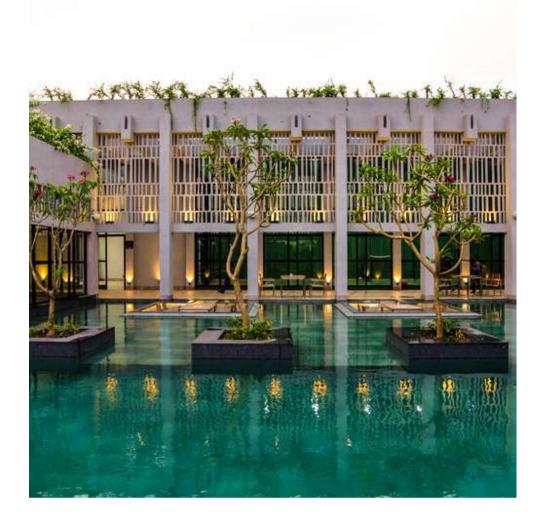

#### Club Crest

#### Chennai

- **Commercial**
- **35,000 sq.ft**
- Velachery, Chennai, Tamil Nadu 600042, India

- | Squash Court
- Cathedral of Fitness
- Spa
- | Restaurant & Cafe
- | 100+ Person Box Theatre
- | Cards Room
- Table Tennis, Billiards & Pool Table