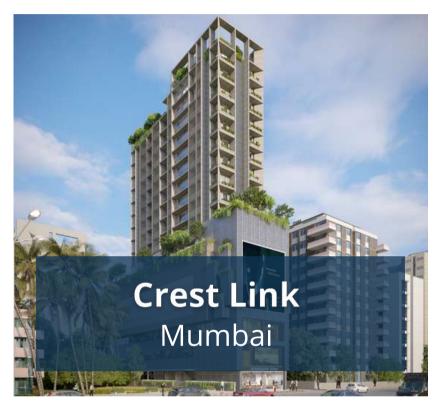

#### Crest Link

Mumbai, RERA No: P51800045883

- Commercial & Residential Redevelopment
- **35,000 sq.ft**
- Linking Road, Khar (West)
  Mumbai 400052

3-Floor Prime Commercial Space

Well-equipped Fitness Centre

Yoga Zone

Society Office

| Valet Parking

| Hi-speed Automatic Elevators

| Terrace Lounge