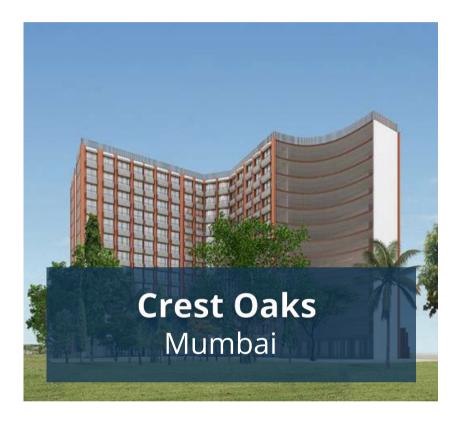

#### Crest Oaks

Mumbai

- Residential
- Marol, Andheri (E), Mumbai 400059

- Development on a 4000 sq.mt. plot
- | Well-equipped Fitness Centre
- | Swimming Pool
- | Multi-purpose Party Hall
- | Large Landscaped Open Spaces

\*Currently not for Sale