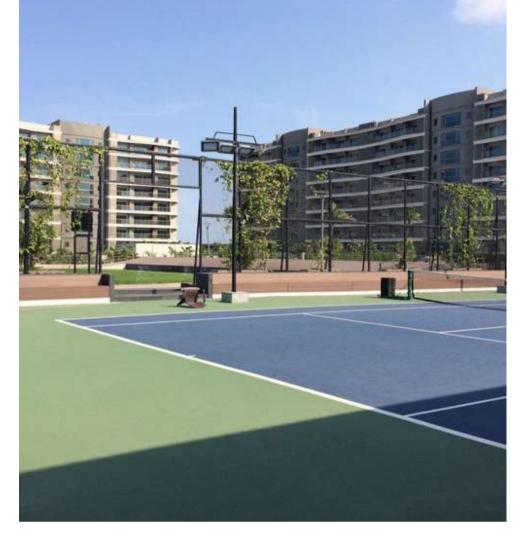

#### **Crest Towers**

Chennai

- Residential
- $\square$  5.1 lakh sq.ft
- Velachery, Chennai, Tamil Nadu, 600042

| 2-floor Clubhouse with State-of-the-art Gym

| Swimming pool & Toddler's Pool

| Spa & Jacuzzi

| Walking Track & Kids Playarea

| Putting Golf Green

| Tennis & Basketball court

| Multi-function Banquet Hall of 8000 Sq.ft.