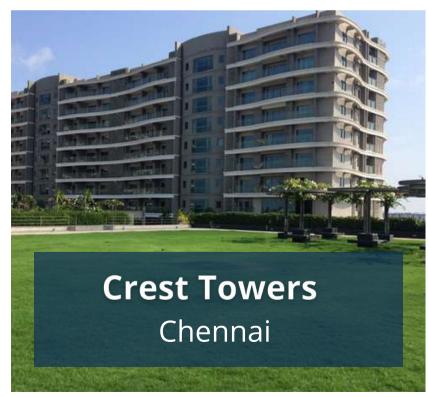

#### **Crest Towers**

Chennai

- Residential
- $\square$  5.1 lakh sq.ft
- Velachery, Chennai, Tamil Nadu, 600042

| 2-floor Clubhouse with State-of-the-art Gym

| Swimming pool & Toddler's Pool

| Spa & Jacuzzi

| Walking Track & Kids Playarea

| Putting Golf Green

| Tennis & Basketball court

| Multi-function Banquet Hall of 8000 Sq.ft.