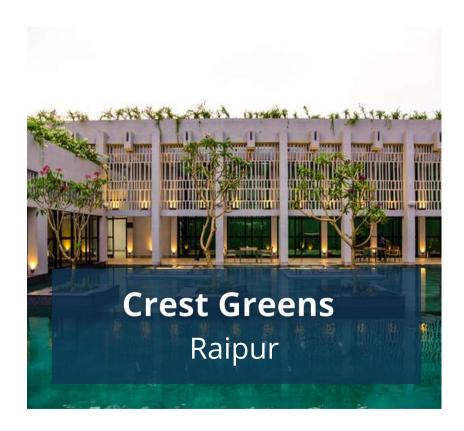

#### Crest Greens

#### Raipur

- **Township**
- **☑** 30 acres
- Kota Road, Raipur, Chhattisgarh -492001

| Zen gardens

| Clubhouse

| Amphitheatre

Amenities

| Kids play area

Fitness zone

| Jogging track

| Recognized as one of The Greenest Projects in the City