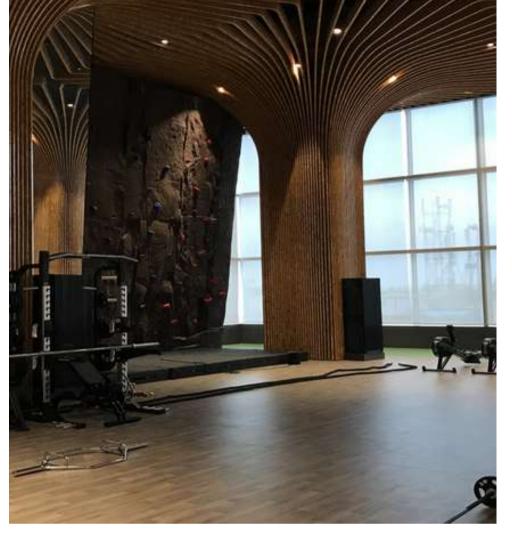

#### Club Crest

#### Chennai

- **Commercial**
- **35,000 sq.ft**
- Velachery, Chennai, Tamil Nadu 600042, India

- | Squash Court
- Cathedral of Fitness
- Spa
- | Restaurant & Cafe
- | 100+ Person Box Theatre
- | Cards Room
- Table Tennis, Billiards & Pool Table