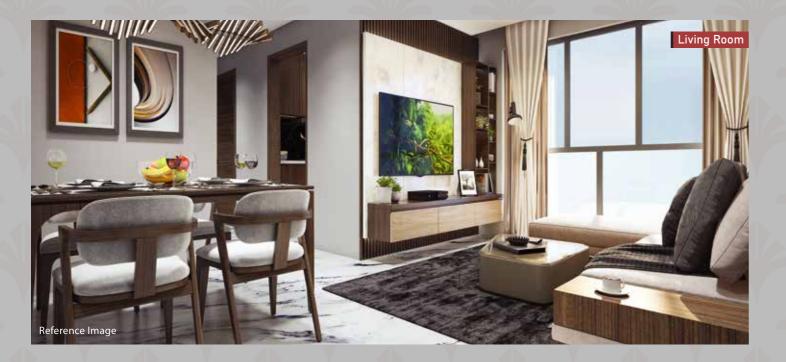

### Apartment Features & Amenities

If the architectural grandeur and well-connected location has impressed you so far, the elegance of your living space has much more to offer. With its thoughtful space designing and handpicked internal amenities, your home at Passcode Big Show is no lesser than a private world of privileges crafted specially for the royals like you. Let the Big Show begin!

### FLOORING

- VITRIFIED FLOORING IN LIVING, BEDROOM & KITCHEN
  KITCHEN
- MODULAR KITCHEN
- GRANITE PLATFORM WITH STAINLESS STEEL SINK