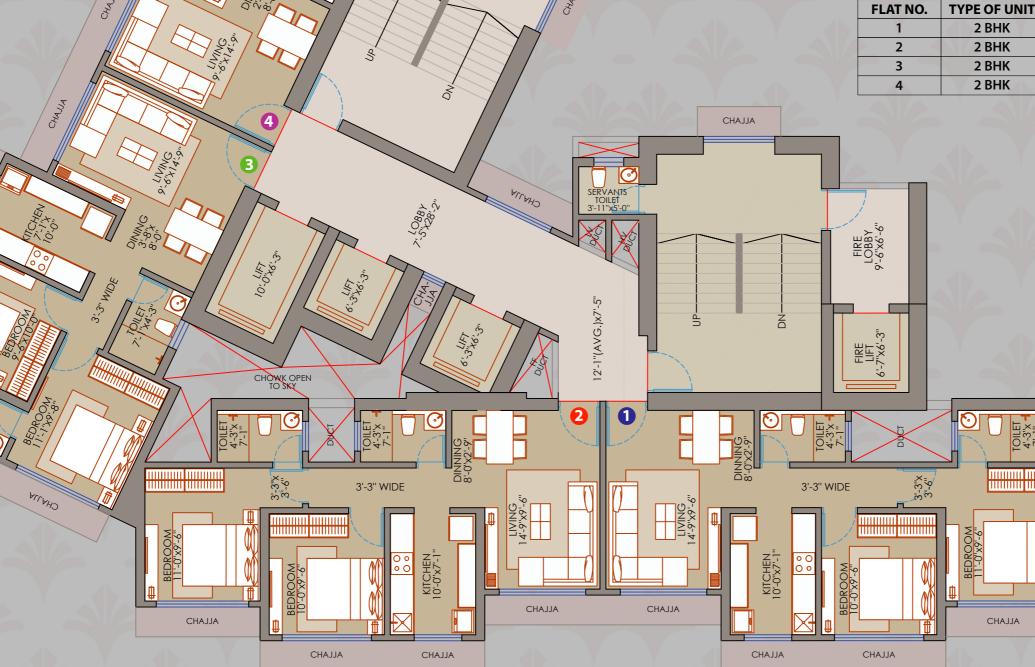

## **TYPICAL FLOOR PLAN**

| FLAT NO. | TYPE OF UN |
|----------|------------|
| 1        | 2 BHK      |
| 2        | 2 BHK      |
| 3        | 2 BHK      |
| 4        | 2 BHK      |

CHAULA

| Г | RERA CARPET AREA |
|---|------------------|
|   | 588 SQ.FT        |
|   | 590 SQ.FT        |
|   | 571 SQ.FT        |
|   | 586 SQ.FT        |
|   |                  |