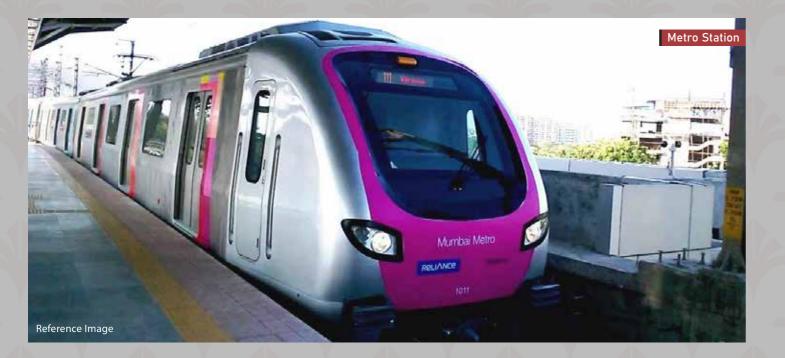

## RAIL / METRO • Dahanukarwadi : 05 mins Metro Station • Kandivali Station : 10 mins • Borivali Station : 20 mins

- ROAD
- New Link Road : 06 mins
- SV Road
- - JVLR

Proposed Metro Line Between Charkop-Mankhurd