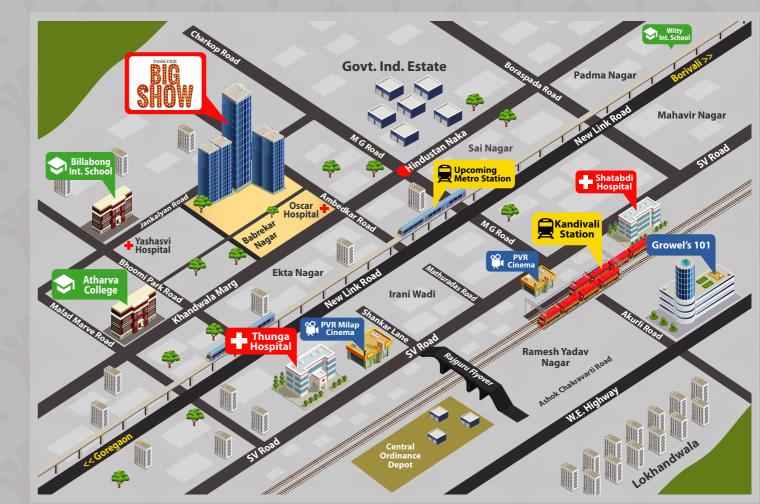

## **BLOCKBUSTER LOCATION WITH PREMIER CONNECTIVITY**

The numerous options of this location offers to the residents, increase it's importance. Passcode Big Show provides an abundance options of connectivity & everything in admirable accessibility.

## RAIL / METRO • Dahanukarwadi : 05 mins Metro Station • Kandivali Station : 10 mins • Borivali Station : 20 mins

- ROAD
- New Link Road : 06 mins
- SV Road
- - JVLR

Proposed Metro Line Between Charkop-Mankhurd

- : 10 mins
- W. E. Highway : 20 mins
  - : 25 mins
- AIRPORT

T

- T-2 Terminal : 35 mins
- Domestic Airport : 30 mins

\*Approx Timings

FUTURE DEVELOPMENT

Widening of road from W.E. Highway to Kandivali Station