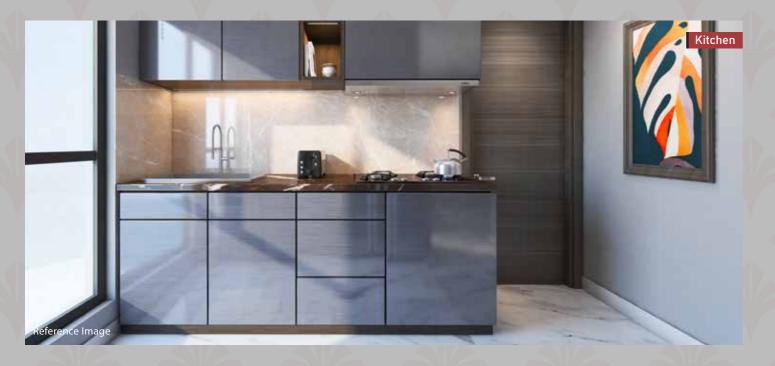

### FLOORING

- VITRIFIED FLOORING IN LIVING, BEDROOM & KITCHEN
  KITCHEN
- MODULAR KITCHEN
- GRANITE PLATFORM WITH STAINLESS STEEL SINK