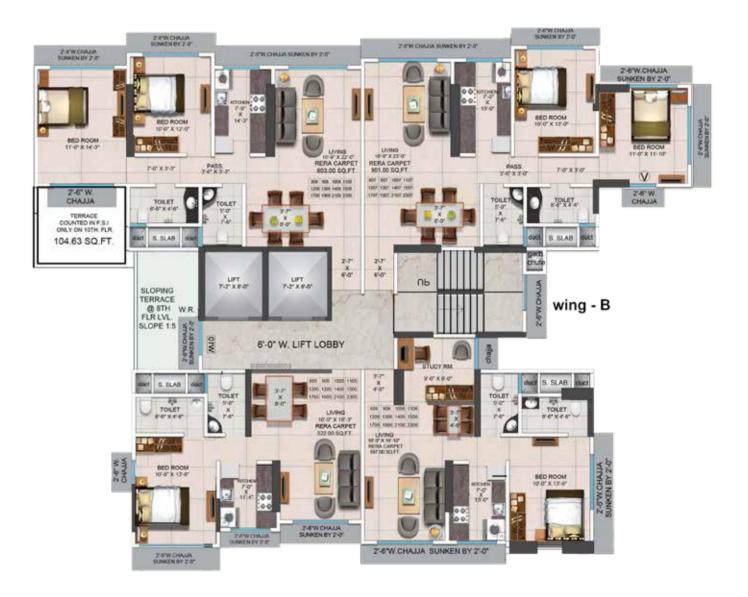

1& 2 BHK Apartments | 4 Towers Earthquake – Resistant R.C.C. Structure Podium Parking | Double High Speed Elevators

Star Gazing Deck

(8TH TO 15TH, 17TH, 19TH, 21ST & 23RD)