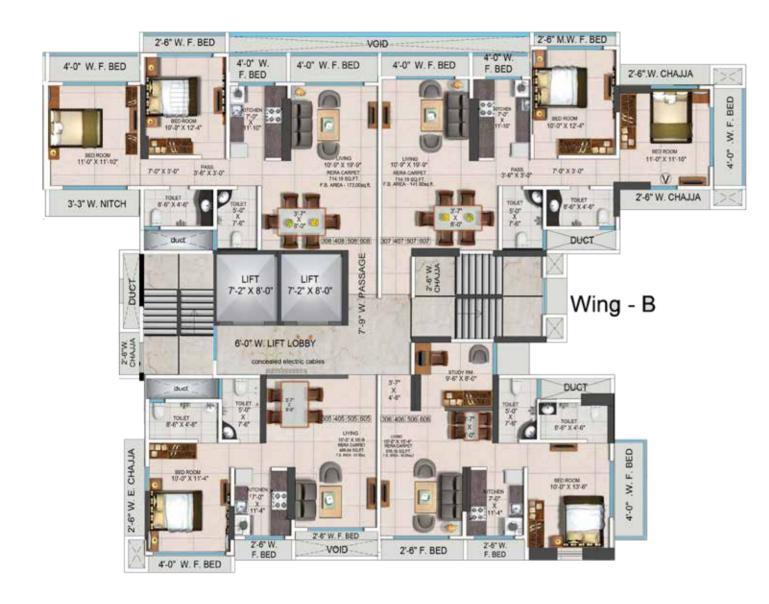

1& 2 BHK Apartments | 4 Towers Earthquake – Resistant R.C.C. Structure Podium Parking | Double High Speed Elevators

Star Gazing Deck

(8TH TO 15TH, 17TH, 19TH, 21ST & 23RD)