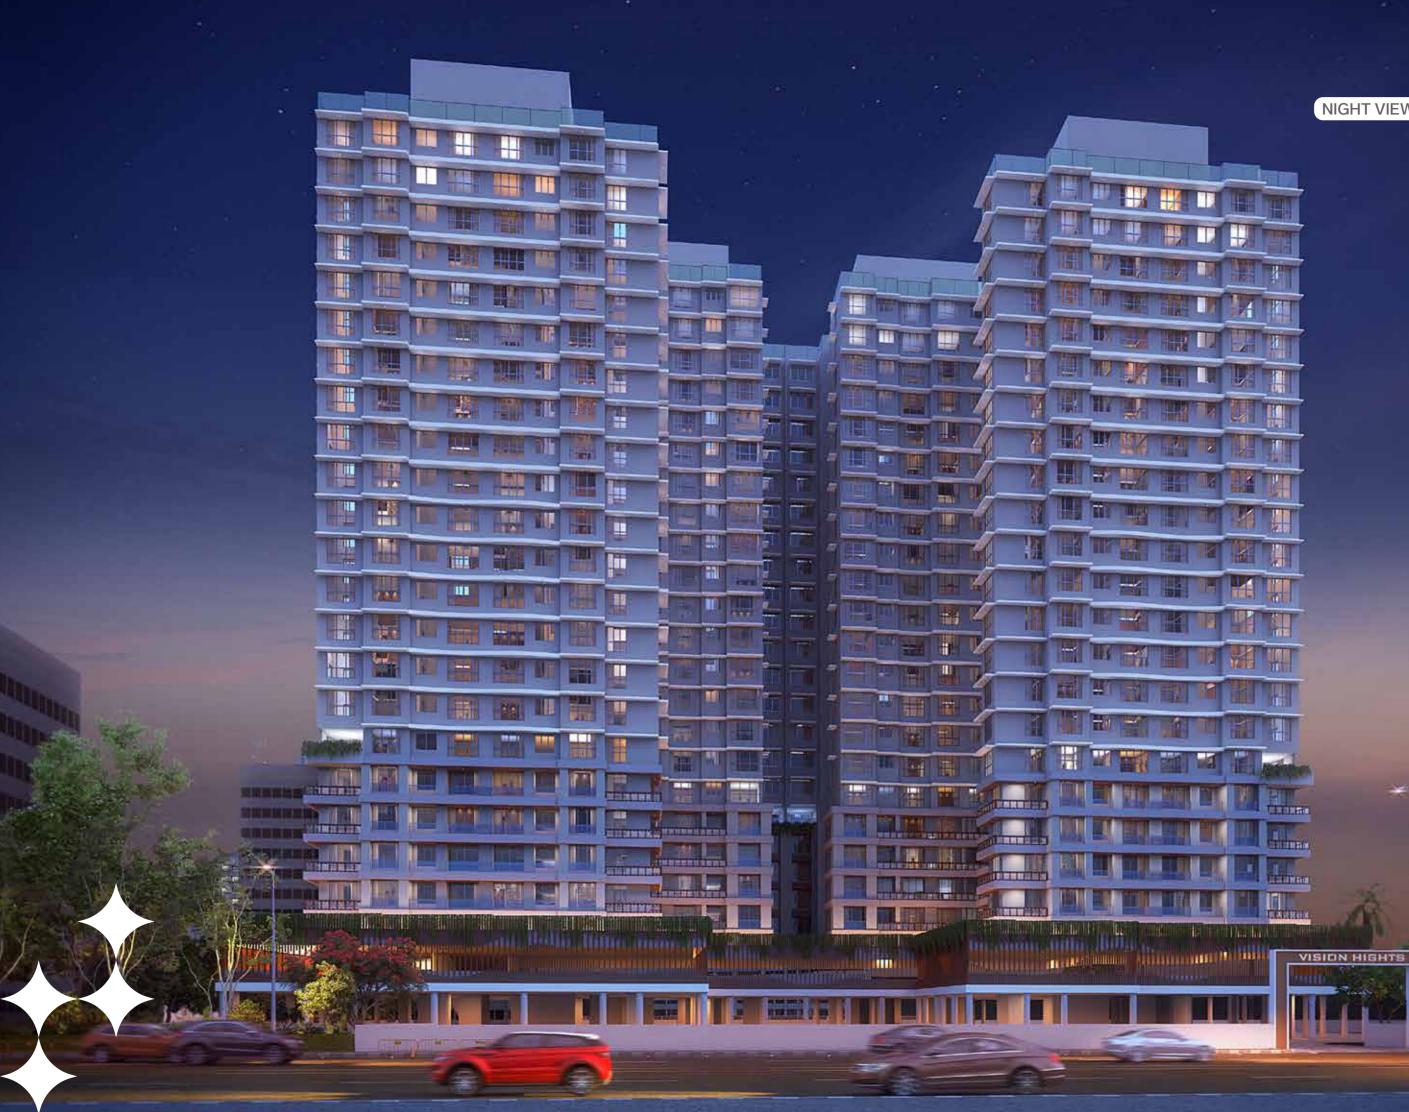

## **KEY DISTANCES**

Noor Masjid : 50 Mtr-1 Min | Malkani Towers : 7 Mtr-1 Min | Darbar Restaurant : 230 Mtr-3 Mins Jogeshwari Hospital : 600 Mtr-8 Mins | Reyhaan Terraces : 130 Mtr-2 Mins | Hotel Mina International : 270 Mtr-4 Mins Jogeshwari Railway Station : 550 Mtr-8 Mins | Upcoming Metro Line : 3 Km-20 Mins