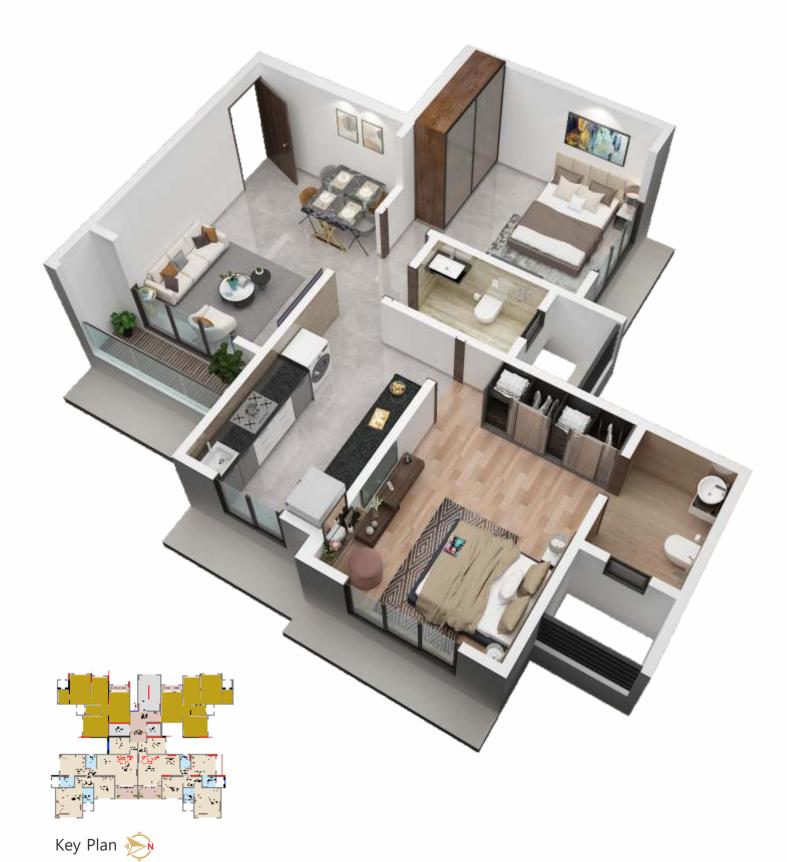

Well designed kitchen with Stainless Steel Sink.
- Full height designer tiles in kitchen, bathroom & toilet.
- Concealed copper wiring with branded fittings.
- Branded (JAGUAR / KOHLER) sanitary fittings.



- Modern fire fighting system with fire alarm.
- High-tech Otis elevators.
- POP/Gypsum finish smooth walls with Acrylic Distemper paint.
- Podium car parking with car lift.
- 24X7 security system with intercom & CCTV cameras.
- Club house with well equipped gymnasium.
- Activity room.





Experience holistic lifestyles and balance the rhythm of your mind and body. With the integrated amenities and systems, live securely and with a peace of mind that is otherwise rare in a city life.



















#### 15TH TO 17TH FLOOR PLAN



















2BHK 3D VIEW Flat No. 1 & 4



















## Eonnectivity par Excellence

Experience contemporary living at GOLDEN JUBILEE HEIGHTS in Jogeshwari West. This development offers upscale commercial and residential spaces in a coveted location, perfect for those who value convenience. With proximity to the Metro Station, Airport, Multiplex, and educational institutes, it presents an ideal urban lifestyle. Enjoy the luxury of a well-rounded living experience, where every need is met within minutes.

#### Close Connectivity