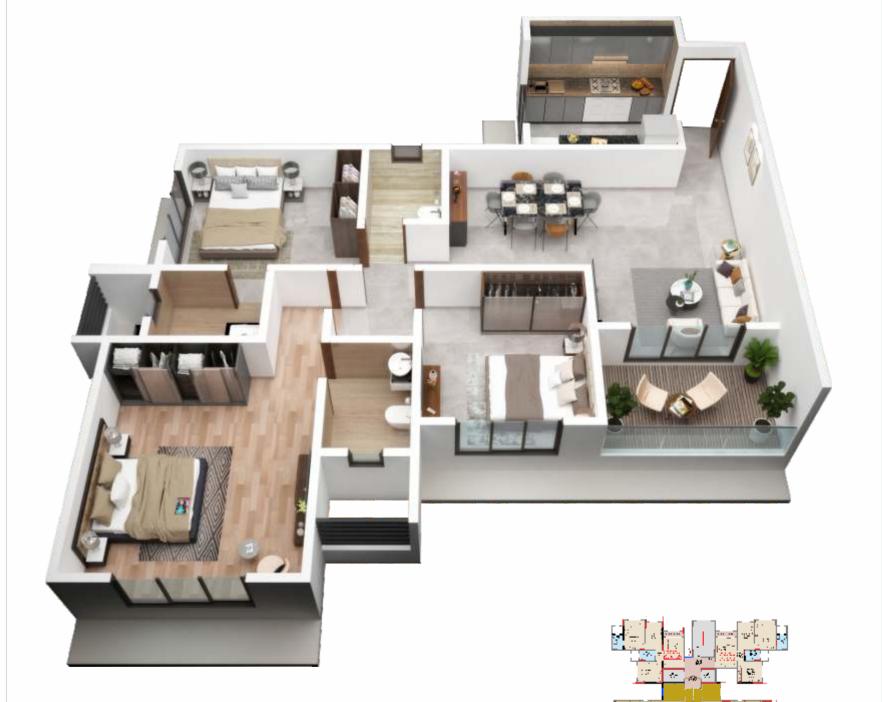

ll designed kitchen with Stainless Steel Sink.
- Full height designer tiles in kitchen, bathroom & toilet.
- Concealed copper wiring with branded fittings.
- Branded (JAGUAR / KOHLER) sanitary fittings.



- Modern fire fighting system with fire alarm.
- High-tech Otis elevators.
- POP/Gypsum finish smooth walls with Acrylic Distemper paint.
- Podium car parking with car lift.
- 24X7 security system with intercom & CCTV cameras.
- Club house with well equipped gymnasium.
- Activity room.





Experience holistic lifestyles and balance the rhythm of your mind and body. With the integrated amenities and systems, live securely and with a peace of mind that is otherwise rare in a city life.



















#### 15TH TO 17TH FLOOR PLAN



















2BHK 3D VIEW Flat No. 1 & 4



















## Eonnectivity par Excellence

Experience contemporary living at GOLDEN JUBILEE HEIGHTS in Jogeshwari West. This development offers upscale commercial and residential spaces in a coveted location, perfect for those who value convenience. With proximity to the Metro Station, Airport, Multiplex, and educational institutes, it presents an ideal urban lifestyle. Enjoy the luxury of a well-rounded living experience, where every need is met within minutes.

#### Close Connectivity