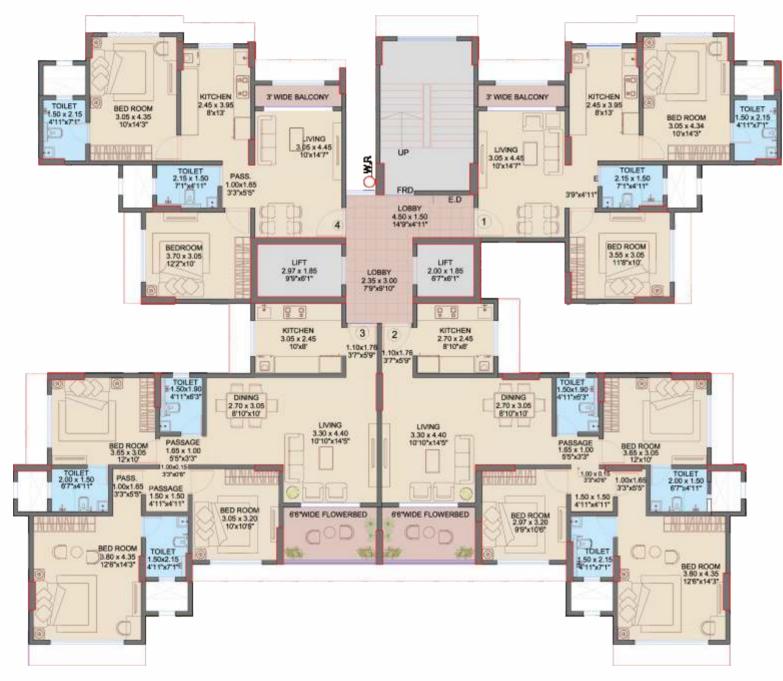

- Kajaria / Simpolo flooring in entire flat.
- Powder coated aluminium sliding windows.
- Well designed kitchen with Stainless Steel Sink.
- Full height designer tiles in kitchen, bathroom & toilet.
- Concealed copper wiring with branded fittings.
- Branded (JAGUAR / KOHLER) sanitary fittings.



- Modern fire fighting system with fire alarm.
- High-tech Otis elevators.
- POP/Gypsum finish smooth walls with Acrylic Distemper paint.
- Podium car parking with car lift.
- 24X7 security system with intercom & CCTV cameras.
- Club house with well equipped gymnasium.
- Activity room.





Experience holistic lifestyles and balance the rhythm of your mind and body. With the integrated amenities and systems, live securely and with a peace of mind that is otherwise rare in a city life.



















#### 15TH TO 17TH FLOOR PLAN



















2BHK 3D VIEW Flat No. 1 & 4



















## Eonnectivity par Excellence

Experience contemporary living at GOLDEN JUBILEE HEIGHTS in Jogeshwari West. This development offers upscale commercial and residential spaces in a coveted location, perfect for those who value convenience. With proximity to the Metro Station, Airport, Multiplex, and educational institutes, it presents an ideal urban lifestyle. Enjoy the luxury of a well-rounded living experience, where every need is met within minutes.

#### Close Connectivity