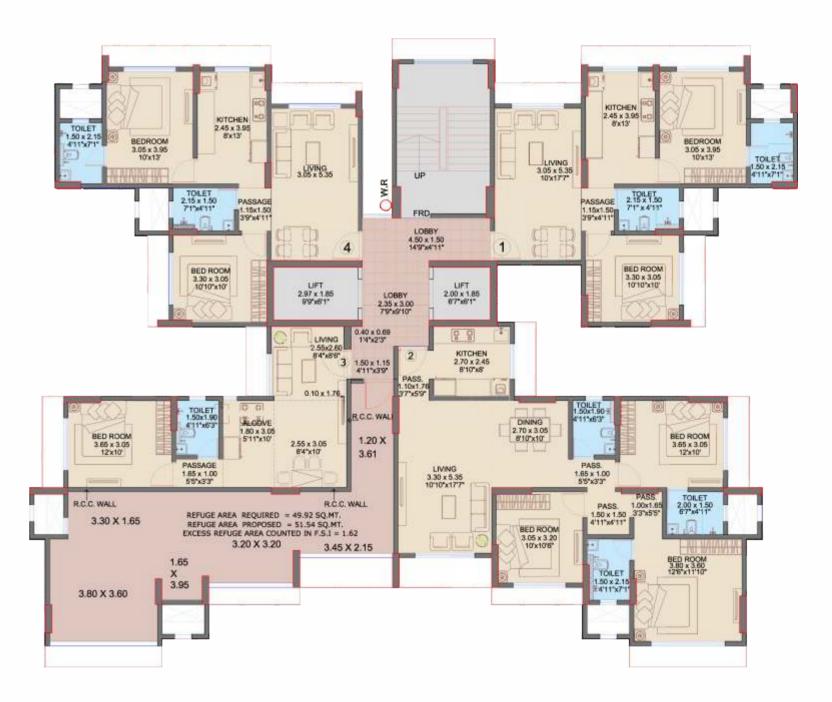

ajaria / Simpolo flooring in entire flat.
- Powder coated aluminium sliding windows.
- Well designed kitchen with Stainless Steel Sink.
- Full height designer tiles in kitchen, bathroom & toilet.
- Concealed copper wiring with branded fittings.
- Branded (JAGUAR / KOHLER) sanitary fittings.



- Modern fire fighting system with fire alarm.
- High-tech Otis elevators.
- POP/Gypsum finish smooth walls with Acrylic Distemper paint.
- Podium car parking with car lift.
- 24X7 security system with intercom & CCTV cameras.
- Club house with well equipped gymnasium.
- Activity room.





Experience holistic lifestyles and balance the rhythm of your mind and body. With the integrated amenities and systems, live securely and with a peace of mind that is otherwise rare in a city life.



















#### 15TH TO 17TH FLOOR PLAN



















2BHK 3D VIEW Flat No. 1 & 4



















## Eonnectivity par Excellence

Experience contemporary living at GOLDEN JUBILEE HEIGHTS in Jogeshwari West. This development offers upscale commercial and residential spaces in a coveted location, perfect for those who value convenience. With proximity to the Metro Station, Airport, Multiplex, and educational institutes, it presents an ideal urban lifestyle. Enjoy the luxury of a well-rounded living experience, where every need is met within minutes.

#### Close Connectivity