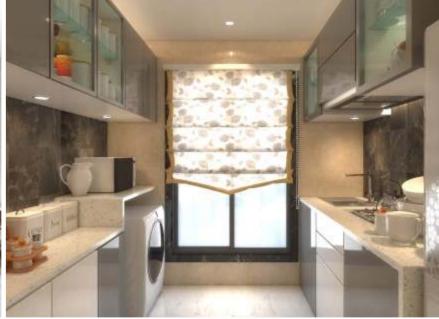

### Super luxe Amenities

- Grand entrance lobby.
- Decorative Entrance door with Designer laminates.
- Kajaria / Simpolo flooring in entire flat.
- Powder coated aluminium sliding windows.
- Well designed kitchen with Stainless Steel Sink.
- Full height designer tiles in kitchen, bathroom & toilet.
- Concealed copper wiring with branded fittings.
- Branded (JAGUAR / KOHLER) sanitary fittings.

- Modern fire fighting system with fire alarm.
- High-tech Otis elevators.
- POP/Gypsum finish smooth walls with Acrylic Distemper paint.
- Podium car parking with car lift.
- 24X7 security system with intercom & CCTV cameras.
- Club house with well equipped gymnasium.
- Activity room.

Experience holistic lifestyles and balance the rhythm of your mind and body. With the integrated amenities and systems, live securely and with a peace of mind that is otherwise rare in a city life.