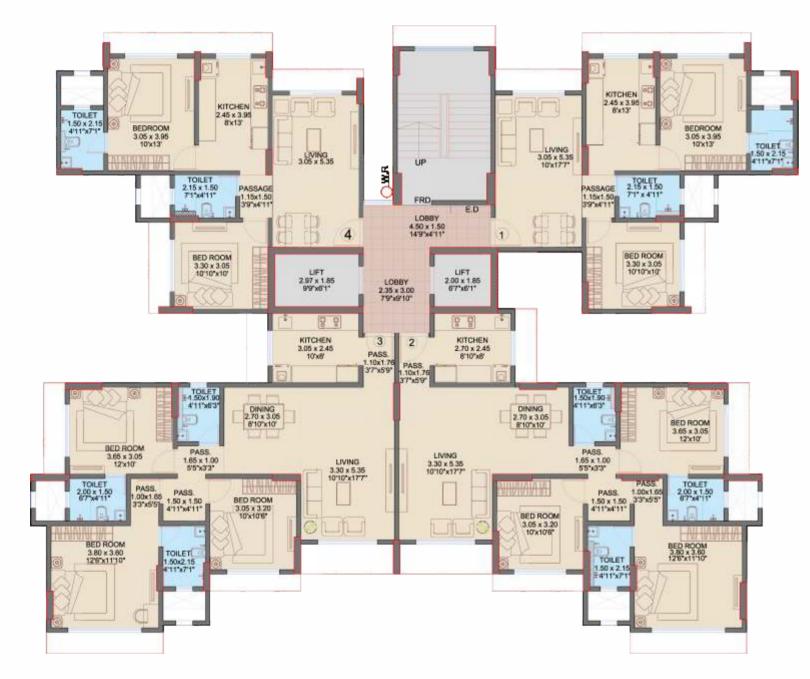

flat.
- Powder coated aluminium sliding windows.
- Well designed kitchen with Stainless Steel Sink.
- Full height designer tiles in kitchen, bathroom & toilet.
- Concealed copper wiring with branded fittings.
- Branded (JAGUAR / KOHLER) sanitary fittings.



- Modern fire fighting system with fire alarm.
- High-tech Otis elevators.
- POP/Gypsum finish smooth walls with Acrylic Distemper paint.
- Podium car parking with car lift.
- 24X7 security system with intercom & CCTV cameras.
- Club house with well equipped gymnasium.
- Activity room.





Experience holistic lifestyles and balance the rhythm of your mind and body. With the integrated amenities and systems, live securely and with a peace of mind that is otherwise rare in a city life.



















#### 15TH TO 17TH FLOOR PLAN



















2BHK 3D VIEW Flat No. 1 & 4



















## Eonnectivity par Excellence

Experience contemporary living at GOLDEN JUBILEE HEIGHTS in Jogeshwari West. This development offers upscale commercial and residential spaces in a coveted location, perfect for those who value convenience. With proximity to the Metro Station, Airport, Multiplex, and educational institutes, it presents an ideal urban lifestyle. Enjoy the luxury of a well-rounded living experience, where every need is met within minutes.

#### Close Connectivity