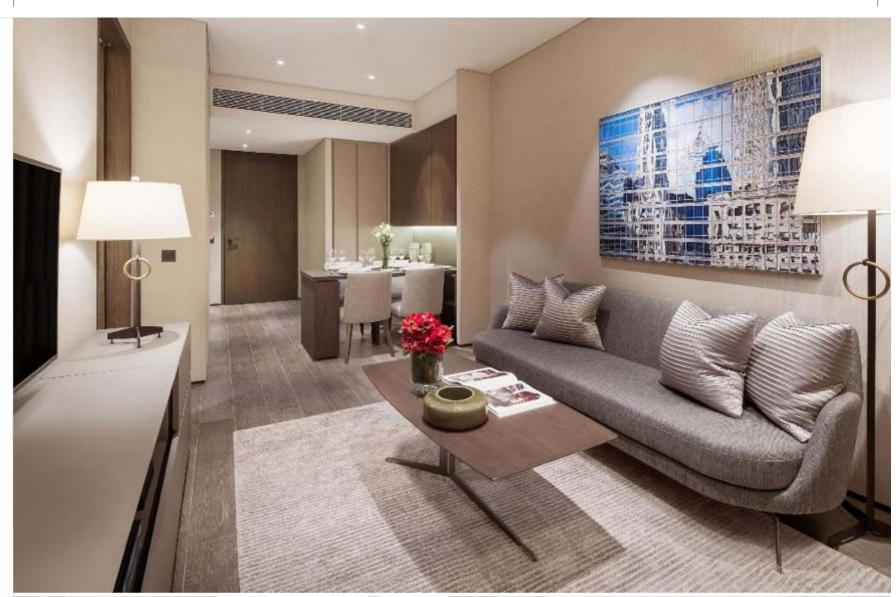

### Super luxe Amenities

- Grand entrance lobby.
- Decorative Entrance door with Designer laminates.
- Kajaria / Simpolo flooring in entire flat.
- Powder coated aluminium sliding windows.
- Well designed kitchen with Stainless Steel Sink.
- Full height designer tiles in kitchen, bathroom & toilet.
- Concealed copper wiring with branded fittings.
- Branded (JAGUAR / KOHLER) sanitary fittings.

- Modern fire fighting system with fire alarm.
- High-tech Otis elevators.
- POP/Gypsum finish smooth walls with Acrylic Distemper paint.
- Podium car parking with car lift.
- 24X7 security system with intercom & CCTV cameras.
- Club house with well equipped gymnasium.
- Activity room.

Experience holistic lifestyles and balance the rhythm of your mind and body. With the integrated amenities and systems, live securely and with a peace of mind that is otherwise rare in a city life.