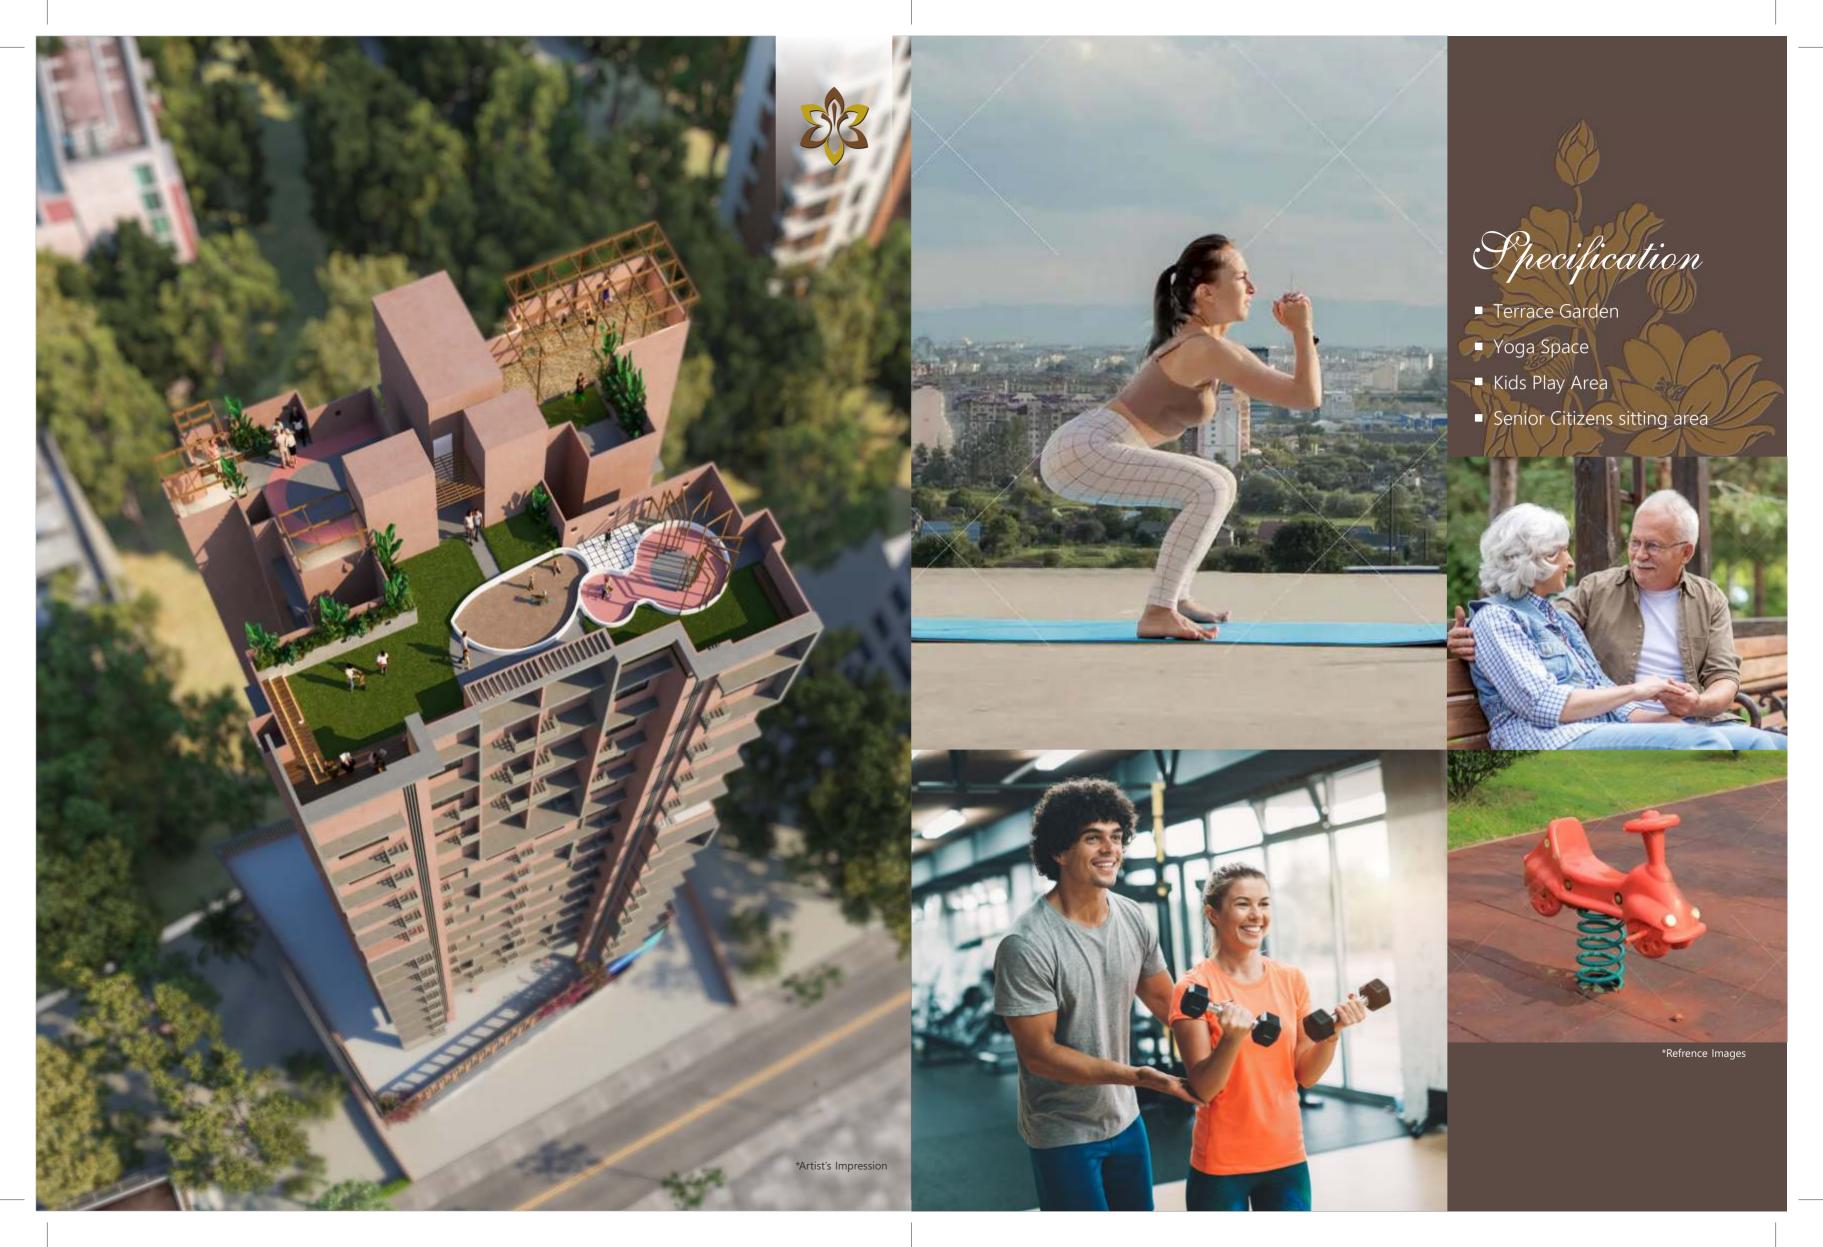

### Super luxe Amenities

- Grand entrance lobby.
- Decorative Entrance door with Designer laminates.
- Kajaria / Simpolo flooring in entire flat.
- Powder coated aluminium sliding windows.
- Well designed kitchen with Stainless Steel Sink.
- Full height designer tiles in kitchen, bathroom & toilet.
- Concealed copper wiring with branded fittings.
- Branded (JAGUAR / KOHLER) sanitary fittings.

- Modern fire fighting system with fire alarm.
- High-tech Otis elevators.
- POP/Gypsum finish smooth walls with Acrylic Distemper paint.
- Podium car parking with car lift.
- 24X7 security system with intercom & CCTV cameras.
- Club house with well equipped gymnasium.
- Activity room.

Experience holistic lifestyles and balance the rhythm of your mind and body. With the integrated amenities and systems, live securely and with a peace of mind that is otherwise rare in a city life.