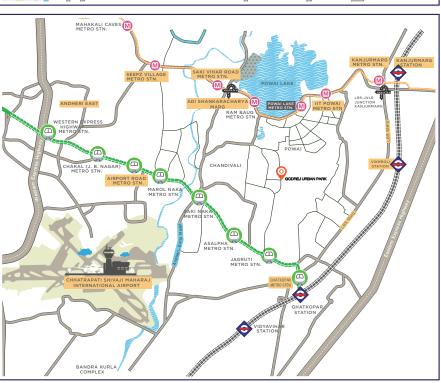

### Chandivali-Powai: A well-connected hub

Chandivali-Powai is nestled between the IT Zone of Andheri East and the commercial zone of Powai. Seamless connectivity to all major parts of the city and close proximity to major business parks, banks, retail stores, and educational institutions make it a wholesome neighbourhood.

### SCHOOLS & COLLEGES

| • | EuroKids Preschool, Powai     | 2.0 kms | 6 min*  |
|---|-------------------------------|---------|---------|
| • | Hiranandani Foundation School | 2.1 kms | 7 min*  |
|   | Bombay Scottish High School   | 2.0 kms | 7 min*  |
| • | IIT Mumbai (Powai)            | 3.7 kms | 7 min*  |
| • | ICFAI Business School         | 3.1 kms | 10 min* |
|   | Poddar International School   | 3.4 kms | 11 min* |

#### BUSINESS PARKS

| • | Kanakia Bommerang, Chandivali    | 1.7 kms | 5 min*  |
|---|----------------------------------|---------|---------|
| • | Hiranandani Business Park, Powai | 2.7 kms | 9 min*  |
| • | Times Square, Marol              | 3.9 kms | 9 min*  |
| • | SEEPZ, Andheri East              | 4.8 kms | 12 min* |
|   | Godrei & Bovce, Vikhroli         | 6.8 kms | 20 min* |

#### MALLS & SHOPPING CENTRE

| • | DMart, Chandivali              | 0.9 kms | 3 min*  |
|---|--------------------------------|---------|---------|
| • | High Street Hiranandani, Powai | 1.8 kms | 6 min*  |
| • | Haiko Supermarket, Powai       | 2.5 kms | 6 min*  |
| • | R City Mall, Ghatkopar         | 4.7 kms | 14 min* |
| • | Pheonix Market City, Kurla     | 6.1 kms | 16 min* |

| • | Nahar Medical Centre, Chandivali   | 1.1 kms | 4 min*  |
|---|------------------------------------|---------|---------|
| • | Hiranandani Hospital, Powai        | 3.3 kms | 11 min* |
|   | Seven Hills Hospital, Andheri East | 5.2 kms | 14 min* |

WESTERN & EASTER EXPRESS HIGHWAY

| <ul> <li>Powai Udyan Metro Station (Upcoming)</li> </ul>     | 2.3 kms | 7 min*  |
|--------------------------------------------------------------|---------|---------|
| <ul> <li>Asalpha Metro Station</li> </ul>                    | 2.8 kms | 7 min*  |
| <ul> <li>Saki Naka Junction Metro Station</li> </ul>         | 3.2 kms | 8 min*  |
| <ul> <li>L&amp;T Powai junction</li> </ul>                   | 3.2 kms | 9 min*  |
| <ul> <li>LBS-JVLR junction Kanjurmarg</li> </ul>             | 5.1 kms | 12 min* |
| <ul> <li>Eastern Express Highway</li> </ul>                  | 5.1 kms | 14 min* |
| <ul> <li>International Airport</li> </ul>                    | 5.6 kms | 14 min* |
| <ul> <li>Vikhroli Railway Station</li> </ul>                 | 6.4 kms | 15 min* |
| <ul> <li>Western Express Highway (Bisleri Signal)</li> </ul> | 8.0 kms | 16 min* |
|                                                              |         |         |

Source: Google Maps. Map not to scale. \*The above time mentioned are drive times. Drive time refers to the approximate drive duration as provided above and the same is as per Google Maps recorded on 23rd October 2023 at 6 am. \*https://mmrda.maharashtra.gov.in/documents/10180/9283015/Metro+Line+6+DPR/17c5ed14-e9fb-4920-9521-02eebb25c4a9 The upcoming infrastructure facilities mentioned in the document are proposed to be developed by the Government and other authorities and we cannot predict the timing or the actual provisioning of these facilities, as the same is beyond our control. We shall not be responsible or liable for any delay or non-provisioning of the above.