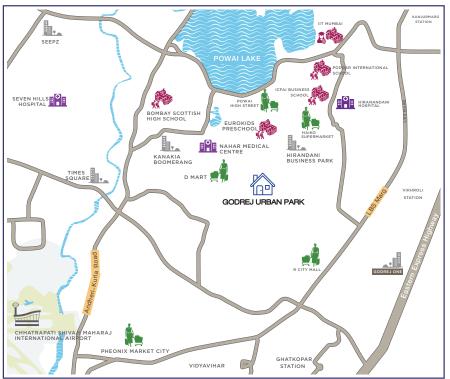

### SCHOOLS & COLLEGES

| • | EuroKids Preschool, Powai     | 2.0 kms | 6 min*  |
|---|-------------------------------|---------|---------|
| • | Hiranandani Foundation School | 2.1 kms | 7 min*  |
|   | Bombay Scottish High School   | 2.0 kms | 7 min*  |
| • | IIT Mumbai (Powai)            | 3.7 kms | 7 min*  |
| • | ICFAI Business School         | 3.1 kms | 10 min* |
|   | Poddar International School   | 3.4 kms | 11 min* |

#### BUSINESS PARKS

| • | Kanakia Bommerang, Chandivali    | 1.7 kms | 5 min*  |
|---|----------------------------------|---------|---------|
| • | Hiranandani Business Park, Powai | 2.7 kms | 9 min*  |
| • | Times Square, Marol              | 3.9 kms | 9 min*  |
| • | SEEPZ, Andheri East              | 4.8 kms | 12 min* |
|   | Godrei & Bovce, Vikhroli         | 6.8 kms | 20 min* |

#### MALLS & SHOPPING CENTRE

| • | DMart, Chandivali              | 0.9 kms | 3 min*  |
|---|--------------------------------|---------|---------|
| • | High Street Hiranandani, Powai | 1.8 kms | 6 min*  |
| • | Haiko Supermarket, Powai       | 2.5 kms | 6 min*  |
| • | R City Mall, Ghatkopar         | 4.7 kms | 14 min* |
| • | Pheonix Market City, Kurla     | 6.1 kms | 16 min* |

| • | Nahar Medical Centre, Chandivali   | 1.1 kms | 4 min*  |
|---|------------------------------------|---------|---------|
| • | Hiranandani Hospital, Powai        | 3.3 kms | 11 min* |
|   | Seven Hills Hospital, Andheri East | 5.2 kms | 14 min* |

WESTERN & EASTER EXPRESS HIGHWAY

| <ul> <li>Powai Udyan Metro Station (Upcoming)</li> </ul>     | 2.3 kms | 7 min*  |
|--------------------------------------------------------------|---------|---------|
| <ul> <li>Asalpha Metro Station</li> </ul>                    | 2.8 kms | 7 min*  |
| <ul> <li>Saki Naka Junction Metro Station</li> </ul>         | 3.2 kms | 8 min*  |
| <ul> <li>L&amp;T Powai junction</li> </ul>                   | 3.2 kms | 9 min*  |
| <ul> <li>LBS-JVLR junction Kanjurmarg</li> </ul>             | 5.1 kms | 12 min* |
| <ul> <li>Eastern Express Highway</li> </ul>                  | 5.1 kms | 14 min* |
| <ul> <li>International Airport</li> </ul>                    | 5.6 kms | 14 min* |
| <ul> <li>Vikhroli Railway Station</li> </ul>                 | 6.4 kms | 15 min* |
| <ul> <li>Western Express Highway (Bisleri Signal)</li> </ul> | 8.0 kms | 16 min* |
|                                                              |         |         |

Source: Google Maps. Map not to scale. \*The above time mentioned are drive times. Drive time refers to the approximate drive duration as provided above and the same is as per Google Maps recorded on 23rd October 2023 at 6 am. \*https://mmrda.maharashtra.gov.in/documents/10180/9283015/Metro+Line+6+DPR/17c5ed14-e9fb-4920-9521-02eebb25c4a9 The upcoming infrastructure facilities mentioned in the document are proposed to be developed by the Government and other authorities and we cannot predict the timing or the actual provisioning of these facilities, as the same is beyond our control. We shall not be responsible or liable for any delay or non-provisioning of the above.