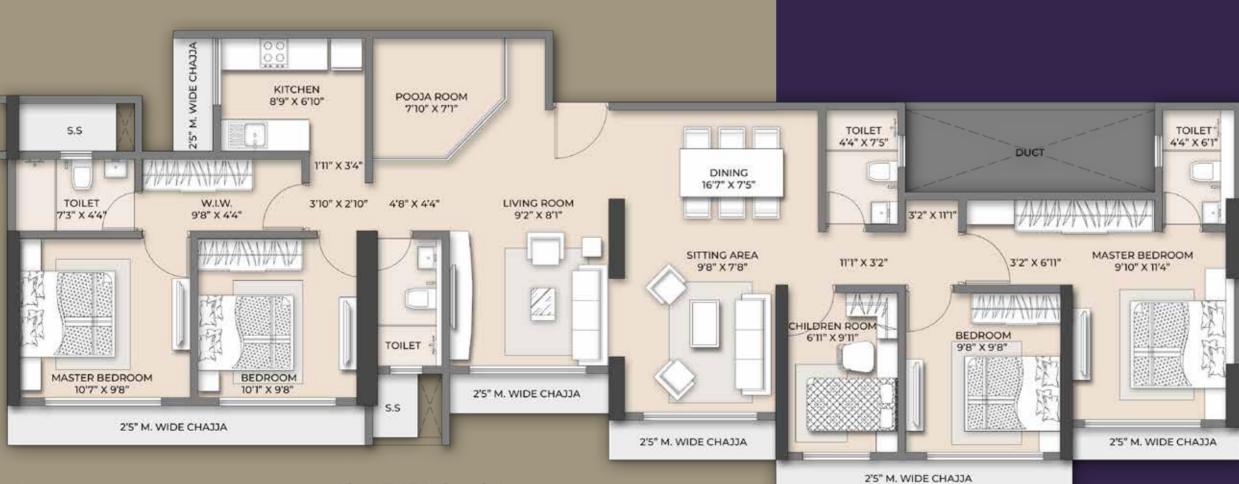

**Amity Apartments** 

Enter this oasis of comfort and experience world-class design philosophy & features while the luxurious & spacious 2 & 3 BHK apartments treat you to an environment of opulence and calm. The 12-story magnificent tower is one of the highlights of

the Santacruz skyline. It is also a reflection of our philosophy of design as developers.

At Hiralaya, Luxury is redefined with spacious homes at one of the most luxurious localities in Mumbai; Juhu. With just one apartment on one floor, Hiralaya promises a top-notch lifestyle to you and your family.

## TYPICAL FLOOR PLAN





## 2 BHK UNIT PLANS





FLAT NO. 3 RERA CARPET 673 SQ. FT.





FLAT NO. 2 RERA CARPET 677 SQ. FT.



FLAT NO. 4 RERA CARPET 675 SQ. FT.



## 2 BHK UNIT PLANS



FLAT NO. 5 RERA CARPET 675 SQ. FT.





2+2 BHK JODI PLAN

JODI FLAT NO. 2 & 3
RERA CARPET
673 SQ. FT. + 677 SQ. FT.