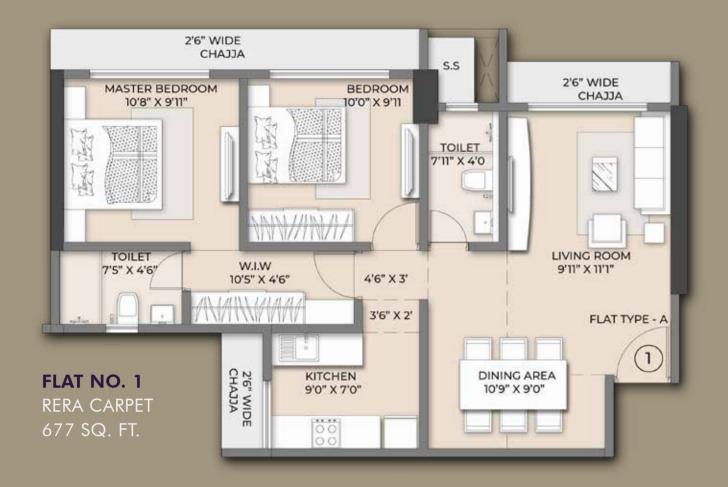

## 2 BHK UNIT PLANS

FLAT NO. 3 RERA CARPET 673 SQ. FT.

FLAT NO. 2 RERA CARPET 677 SQ. FT.

FLAT NO. 4 RERA CARPET 675 SQ. FT.