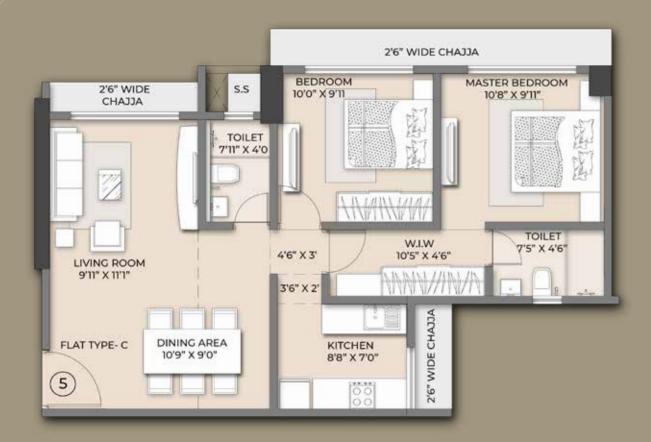

## 2 BHK UNIT PLANS

FLAT NO. 5 RERA CARPET 675 SQ. FT.

2+2 BHK JODI PLAN

JODI FLAT NO. 2 & 3
RERA CARPET
673 SQ. FT. + 677 SQ. FT.