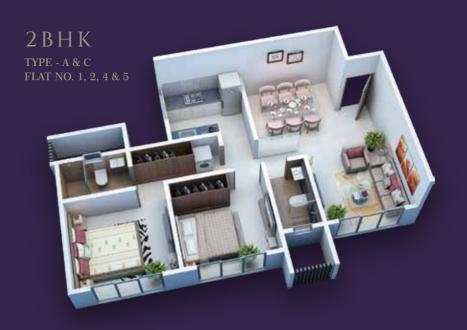

## 2 BHK UNIT PLANS

FLAT NO. 3 RERA CARPET 673 SQ. FT.

FLAT NO. 2 RERA CARPET 677 SQ. FT.

FLAT NO. 4 RERA CARPET 675 SQ. FT.

## 2 BHK UNIT PLANS

FLAT NO. 5 RERA CARPET 675 SQ. FT.

2+2 BHK JODI PLAN

JODI FLAT NO. 2 & 3
RERA CARPET
673 SQ. FT. + 677 SQ. FT.