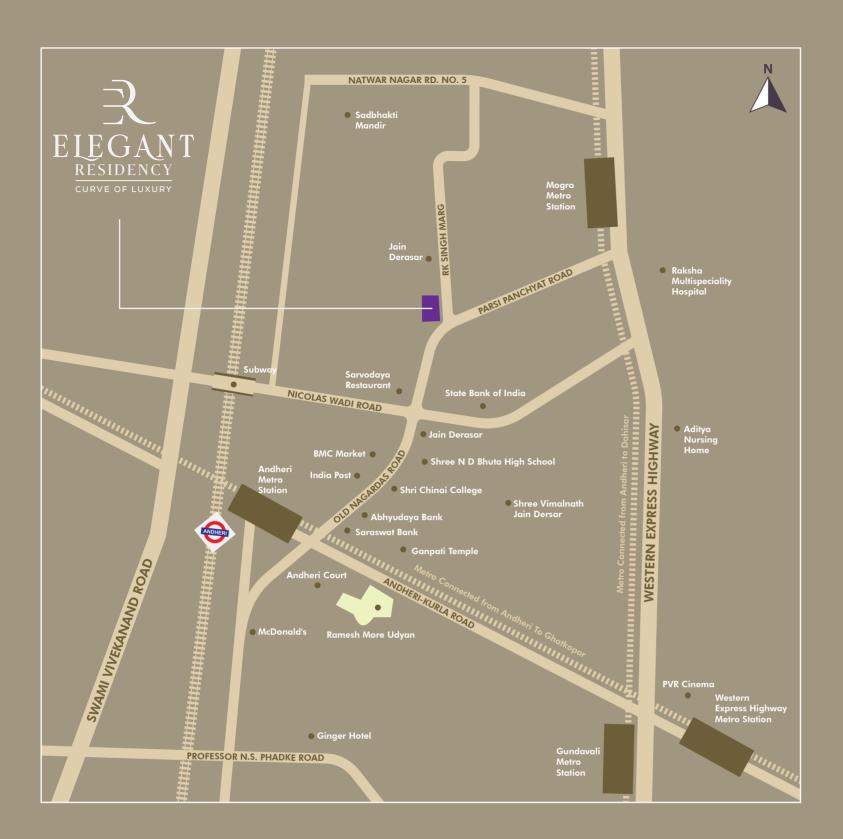

| RAILWAY STATION<br>5 MINS. WALKING | METRO STATION<br>4 MINS. WALKING | AIRPORT<br>10 MINS      |
|------------------------------------|----------------------------------|-------------------------|
| <b>₩</b>                           |                                  | ₹                       |
| MARKET 2 MINS.                     | JAIN DERASAR 1 MINS. WALKING     | BANK<br>5 mins. walking |
|                                    |                                  | +                       |
| HOTEL<br>5 MINS.                   | SCHOOL & COLLEGE 5 MINS.         | HOSPITAL<br>6 MINS.     |

# CLOSE VICINITY