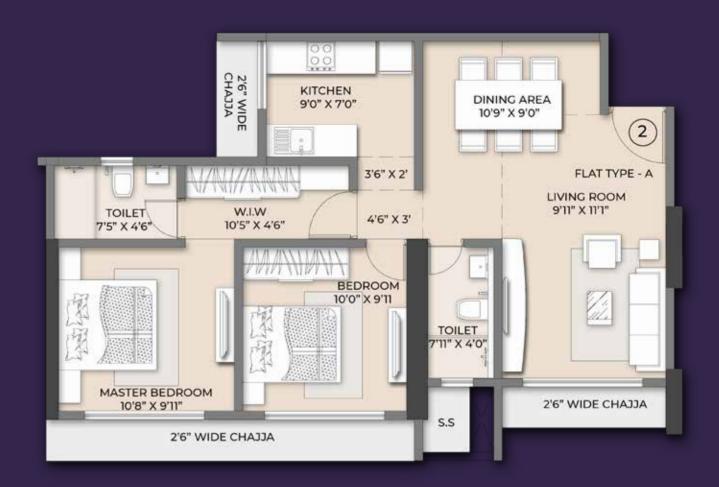

## 2 BHK UNIT PLANS

FLAT NO. 3 RERA CARPET 673 SQ. FT.

FLAT NO. 2 RERA CARPET 677 SQ. FT.

FLAT NO. 4 RERA CARPET 675 SQ. FT.