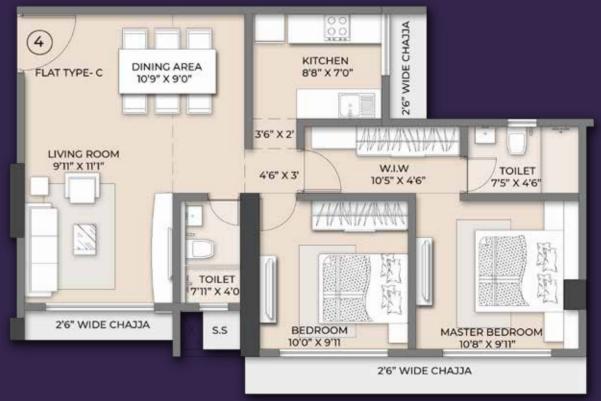

## 2 BHK UNIT PLANS

FLAT NO. 3 RERA CARPET 673 SQ. FT.

FLAT NO. 2 RERA CARPET 677 SQ. FT.

FLAT NO. 4 RERA CARPET 675 SQ. FT.