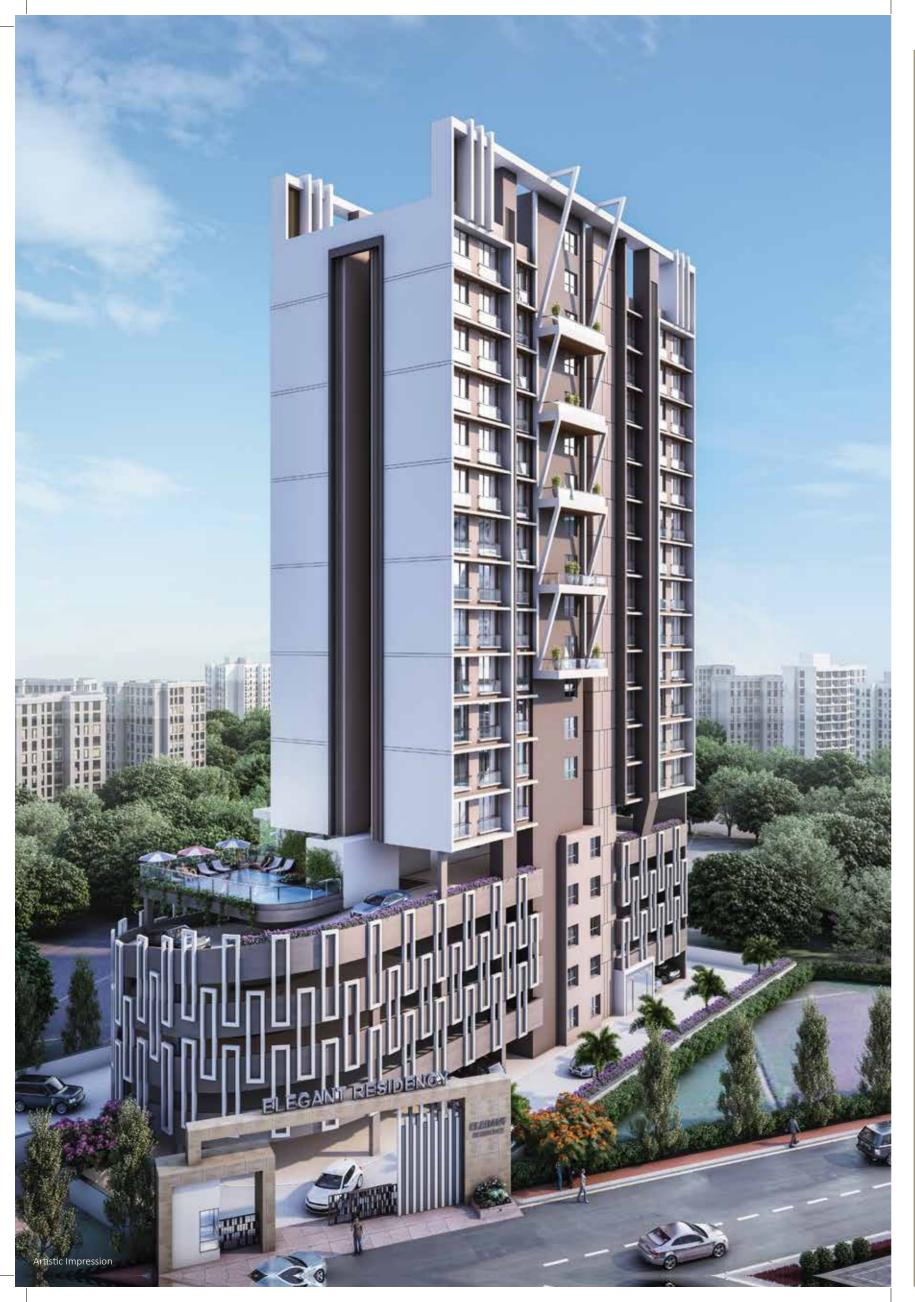

#### **APARTMENT FEATURES**

- Earthquake resistant modern well-planned structure.
- Premium finish vitrified flooring in the living room, kitchen passage and bedrooms.
- Veneer polished entrance and internal doors.
- Plastic finish paint on internal walls and premium grade acrylic paint.
- Aluminium anodized sliding windows.
- Concealed Copper Wiring with circuit breakers and premium brand modular switches.
- VDP system at apartment entrance.
- Led lights and fans in all living & bedrooms.
- Intercom system.

#### **KITCHEN**

- Premium Granite kitchen platform.
- S. S. Sink with drain board and flexible faucet head.
- Aquaguard water filter point.
- Tile dado above platform up to 4'0" height.
- Exhaust fan.

#### **BATHROOM**

- Premium finish anti-skid flooring tiles in all toilets.
-