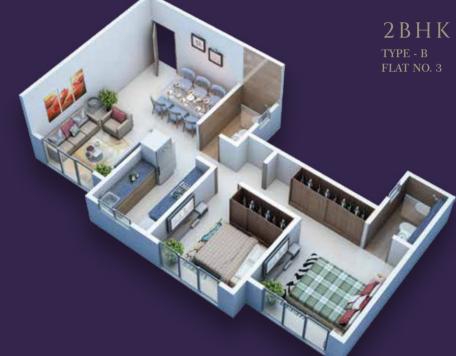

## 2 BHK UNIT PLANS

FLAT NO. 3 RERA CARPET 673 SQ. FT.

FLAT NO. 2 RERA CARPET 677 SQ. FT.

FLAT NO. 4 RERA CARPET 675 SQ. FT.