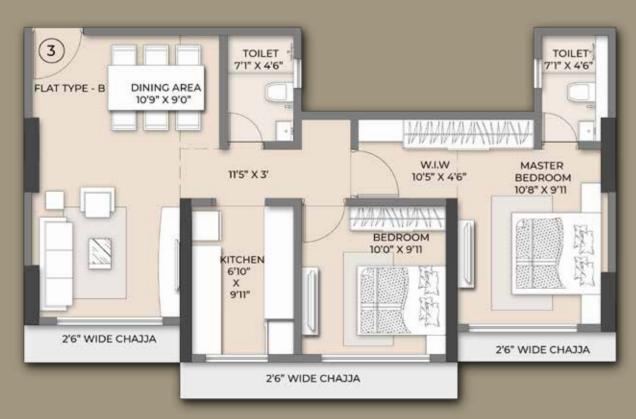

## 2 BHK UNIT PLANS

FLAT NO. 3 RERA CARPET 673 SQ. FT.

FLAT NO. 2 RERA CARPET 677 SQ. FT.

FLAT NO. 4 RERA CARPET 675 SQ. FT.