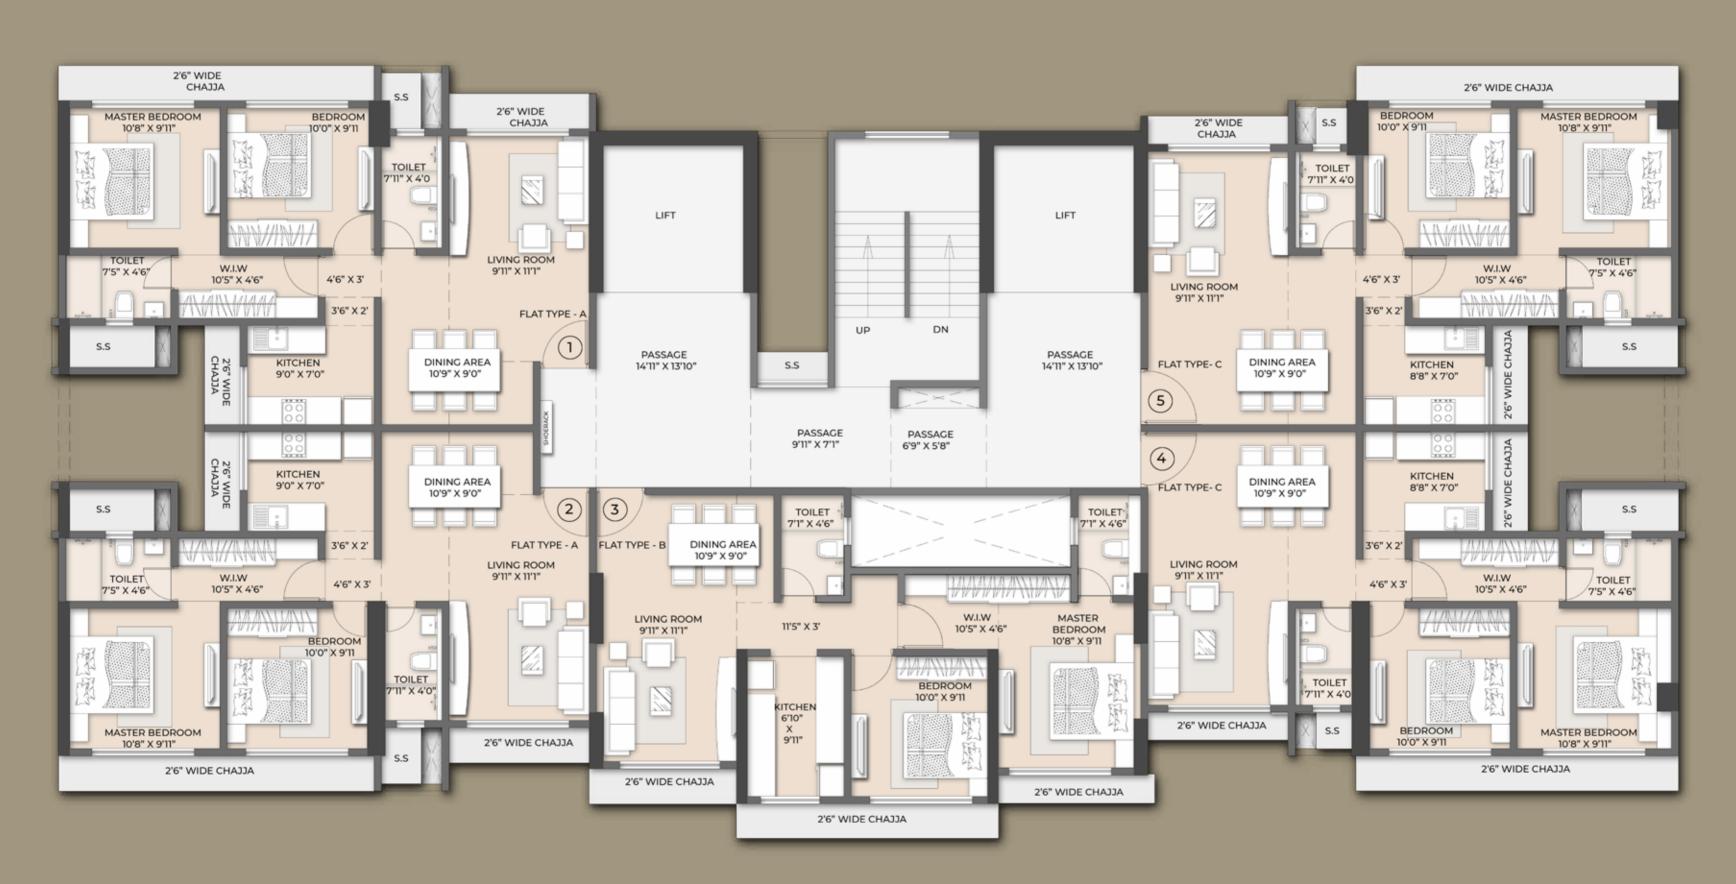

## TYPICAL FLOOR PLAN

## 2 BHK UNIT PLANS

FLAT NO. 3 RERA CARPET 673 SQ. FT.

FLAT NO. 2 RERA CARPET 677 SQ. FT.

FLAT NO. 4 RERA CARPET 675 SQ. FT.

## 2 BHK UNIT PLANS

FLAT NO. 5 RERA CARPET 675 SQ. FT.

2+2 BHK JODI PLAN

JODI FLAT NO. 2 & 3
RERA CARPET
673 SQ. FT. + 677 SQ. FT.