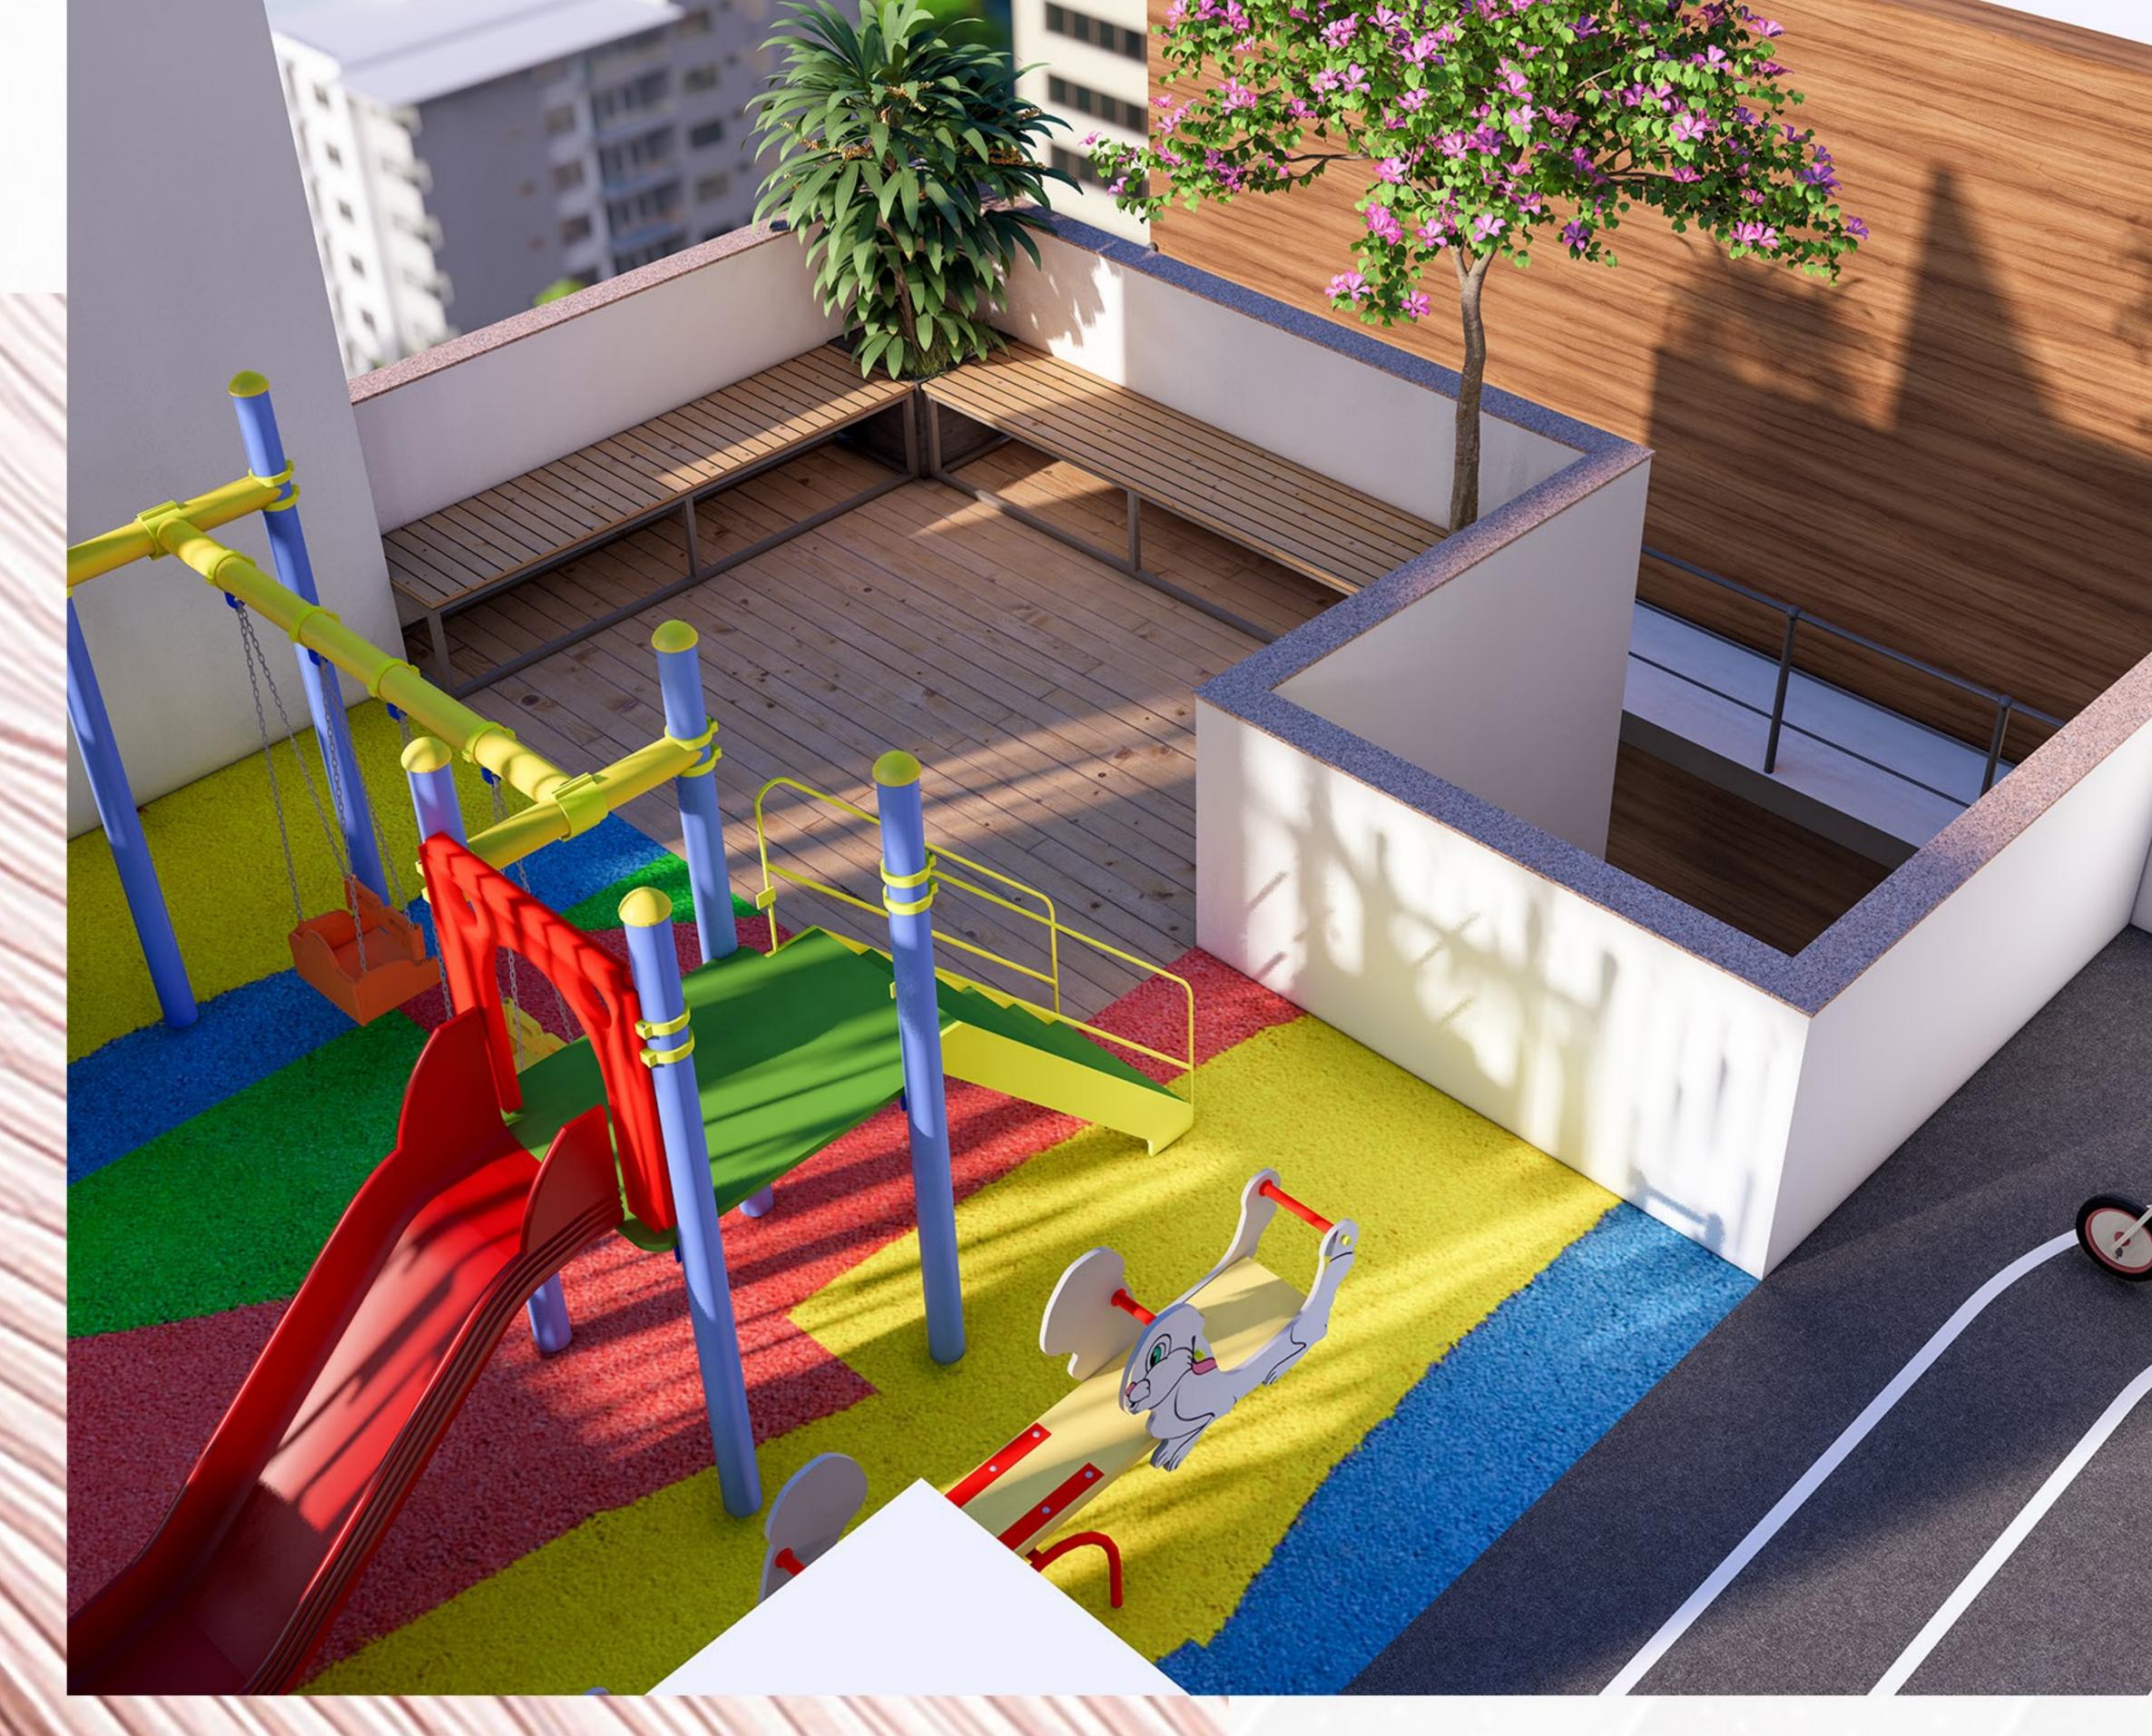

## toddlen's play area

A joyful haven for your little ones to explore and play.