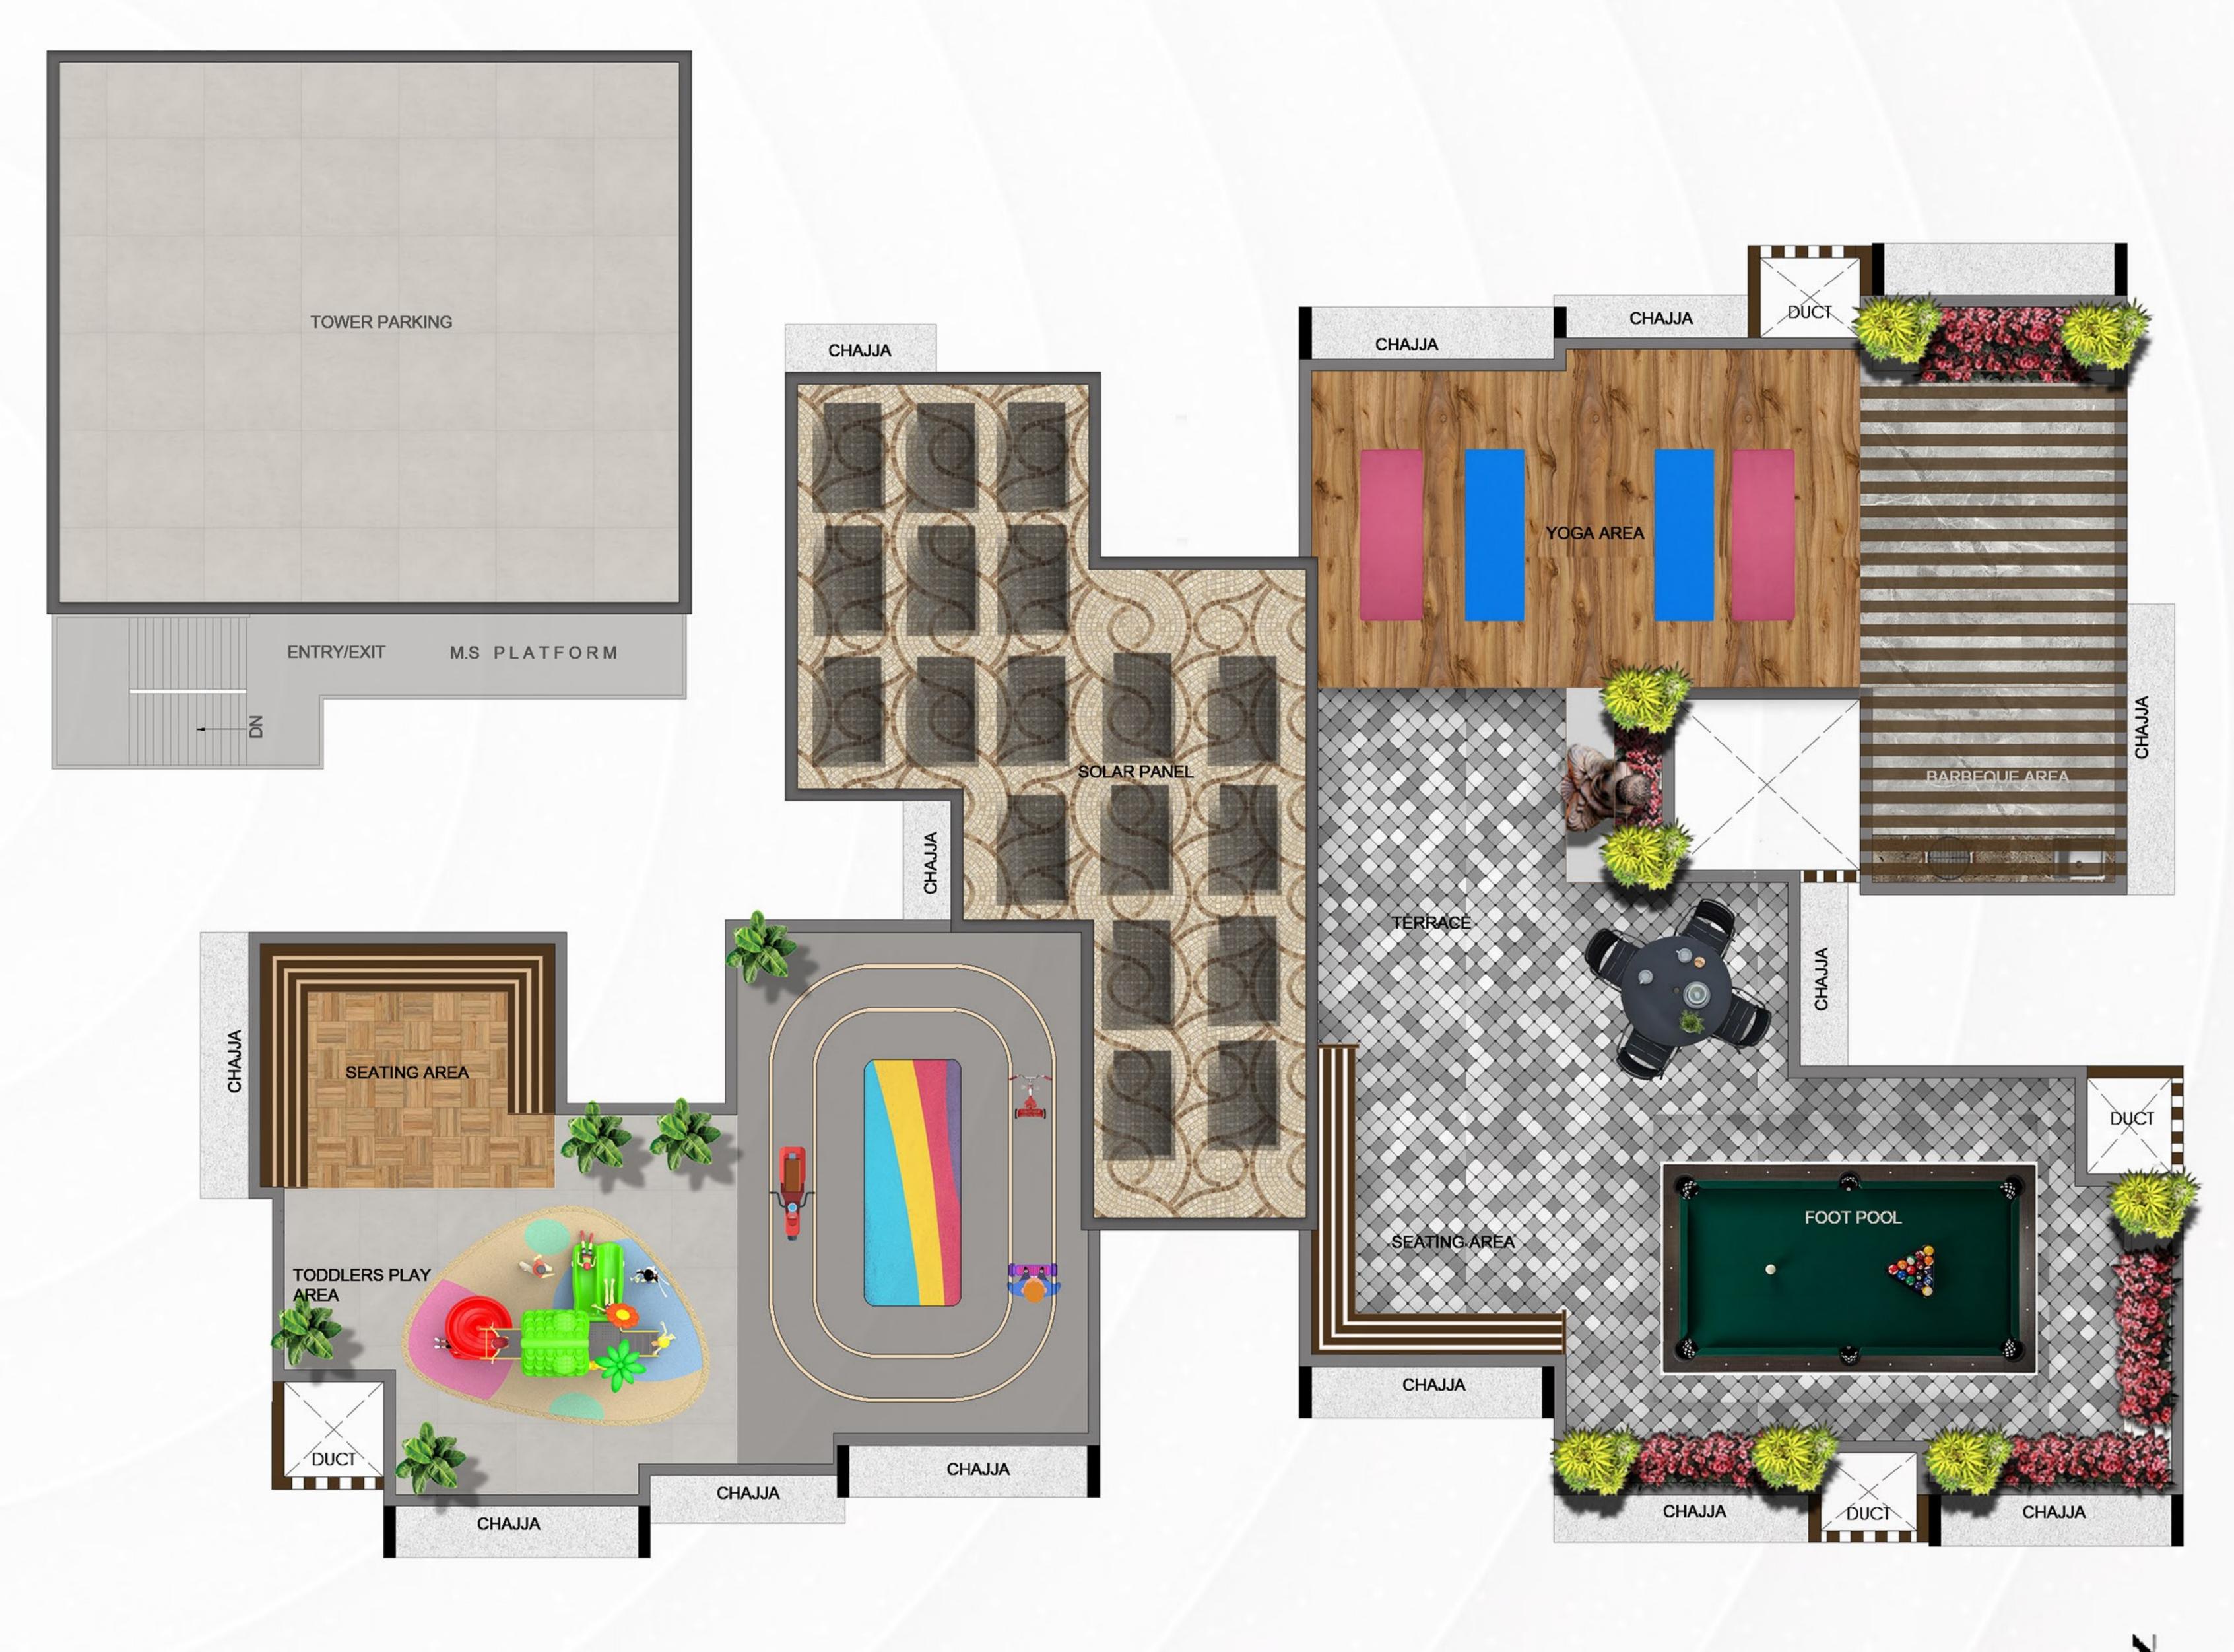

## tranquillity

IN EVERY MOMENT.

gymnasium

Elevate your fitness journey in our state-of-the-art gymnasium.

## yoga area

Meditate in peace with tranquil views from the Meditation Deck.

## toddlen's play area

A joyful haven for your little ones to explore and play.

## barbeque area

Create memorable moments at our outdoor barbeque area.

FOOL POOL
Relax and refresh in our serene foot pool.

## SOCIETY OFFICE

A dedicated space for community meetings and resident interactions.

## seating area

Unwind in our thoughtfully designed seating area.

\*Images used for representation purpose only