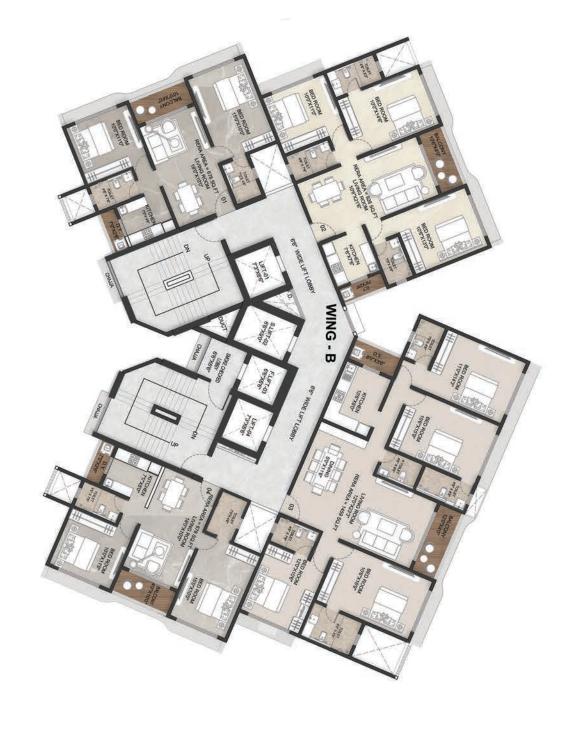

onality.

Offering 2, 3, and 4 BHK layouts, these homes are bathed in natural light, perfectly ventilated, and thoughtfully planned to maximize space.

With high ceilings, premium finishes, and smart layouts, your home is a sanctuary of elegance.



Naturally Lit & Ventilated



Top Quality
Fixtures



Efficient Floor Plans



Spacious Apartments

# A FIRST-MOVER ADVANTAGE LIKE NO OTHER

Chandiwala Pearl Providence places you at the forefront of transformation. : With Jogeshwari's rapidly developing infrastructure and prime location, this is more than just a home—it's an investment in a brighter future. Be part of a rare opportunity to shape your destiny in one of Mumbai's most promising locales.

A home today, a legacy forever.



### **TYPICAL FLOOR PLAN**

**TOWER A** 



**TOWER B** 





### REFUGE FLOOR PLAN

6<sup>th</sup>, 13<sup>th</sup> & 20<sup>th</sup> Floor

**TOWER A** 



**TOWER B**