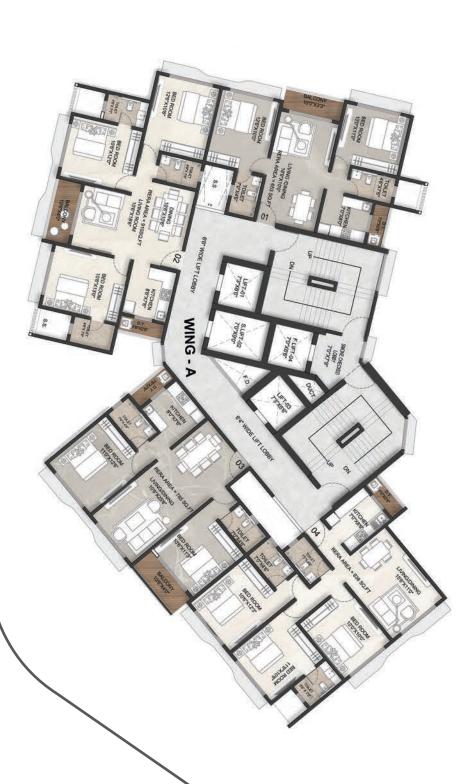

esign and functionality.

Offering 2, 3, and 4 BHK layouts, these homes are bathed in natural light, perfectly ventilated, and thoughtfully planned to maximize space.

With high ceilings, premium finishes, and smart layouts, your home is a sanctuary of elegance.



Naturally Lit & Ventilated



Top Quality
Fixtures



Efficient Floor Plans



Spacious Apartments

# A FIRST-MOVER ADVANTAGE LIKE NO OTHER

Chandiwala Pearl Providence places you at the forefront of transformation. : With Jogeshwari's rapidly developing infrastructure and prime location, this is more than just a home—it's an investment in a brighter future. Be part of a rare opportunity to shape your destiny in one of Mumbai's most promising locales.

A home today, a legacy forever.



### **TYPICAL FLOOR PLAN**

**TOWER A** 



**TOWER B** 





### REFUGE FLOOR PLAN

6<sup>th</sup>, 13<sup>th</sup> & 20<sup>th</sup> Floor

**TOWER A** 



**TOWER B**