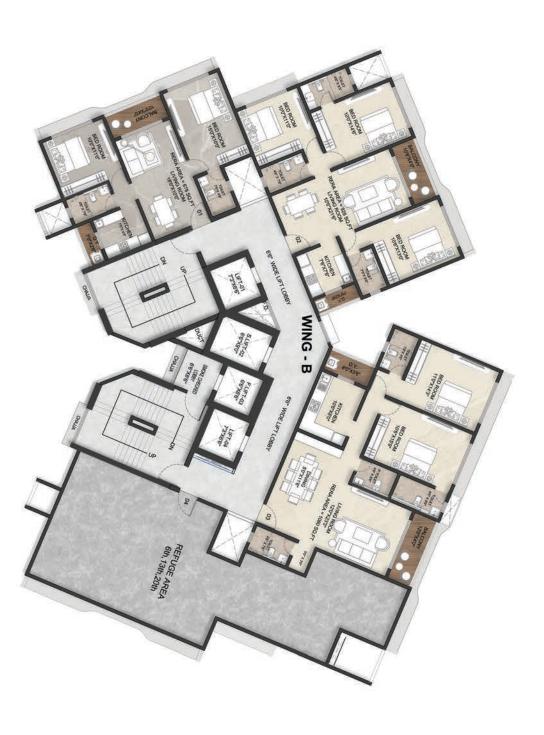

### REFUGE FLOOR PLAN

6<sup>th</sup>, 13<sup>th</sup> & 20<sup>th</sup> Floor

**TOWER A** 

**TOWER B** 