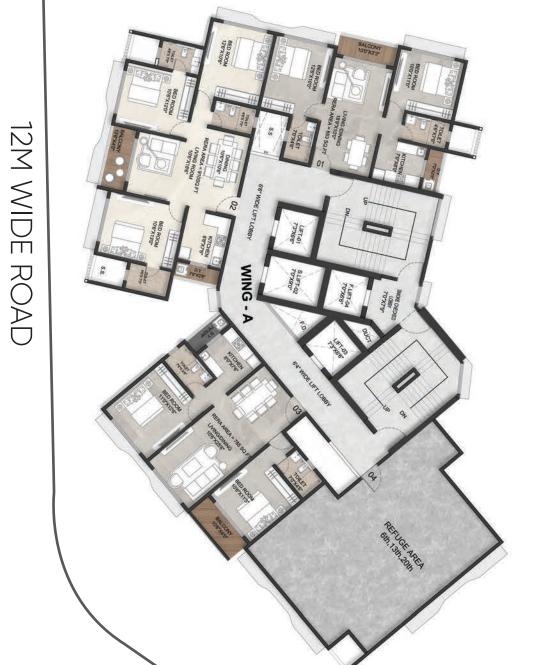

### REFUGE FLOOR PLAN

6<sup>th</sup>, 13<sup>th</sup> & 20<sup>th</sup> Floor

**TOWER A** 

**TOWER B** 