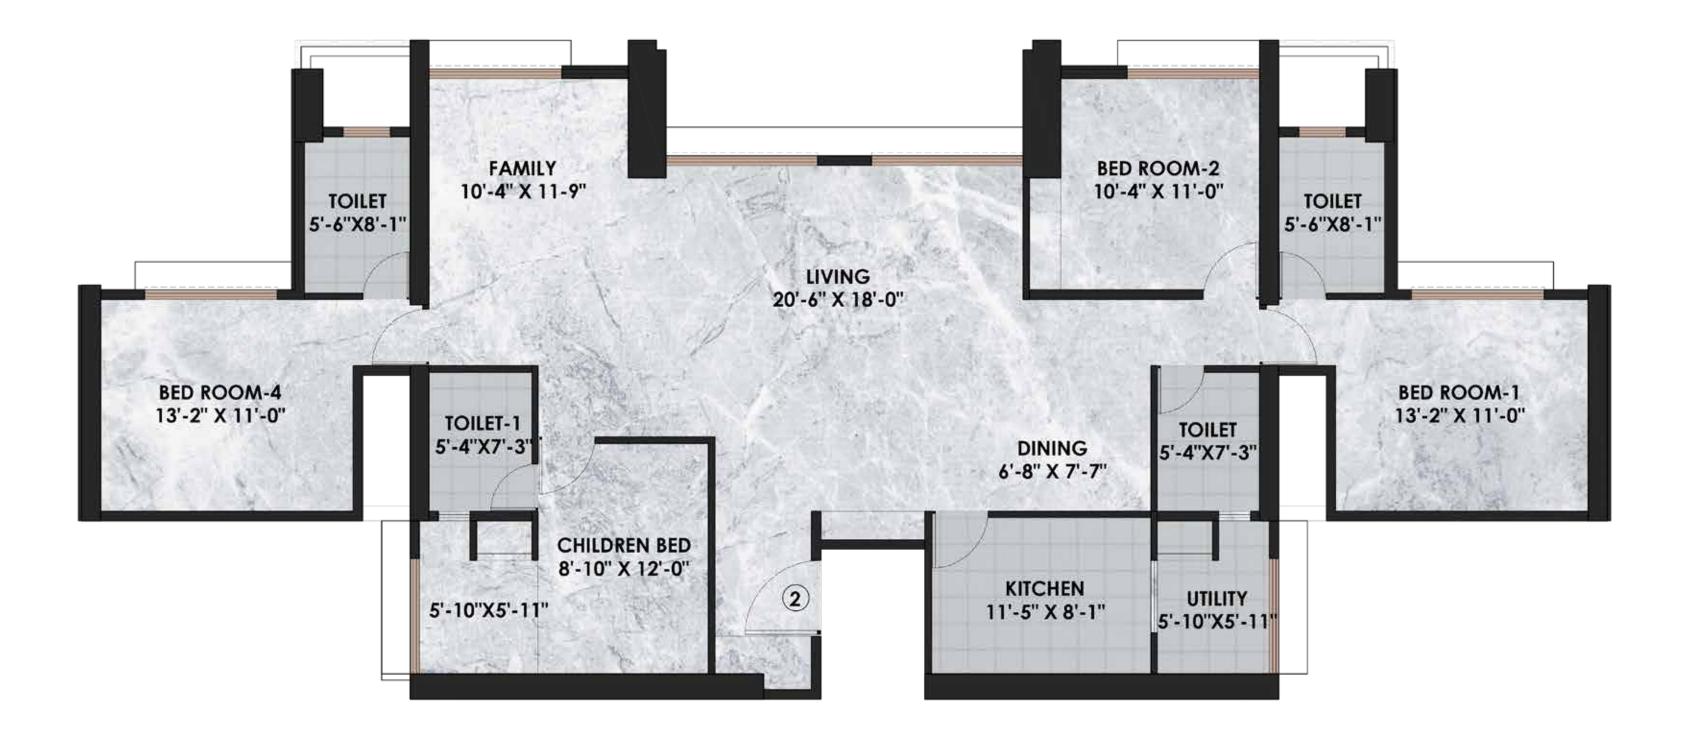

ess Potential**

A VIBRANT DESTINATION WITH MODERN LIVING AT ITS FINEST











#### 2,3,4 & 5 BHK LUXURY HOMES



#### BEAUTIFULLY CRAFTED TOWERS



#### LOCATED IN THE HEART OF SOUTH MUMBAI



#### ULTRA MODERN AMENITIES



MESMERIZING VIEW OF THE ARABIAN SEA



FLOOR TO FLOOR HEIGHT OF 11.8 FEET

THE INCOMPARABLE EASTERN HARBOUR VIEW, ONLY FOR THE FEW.

U.C.









# 2 BHK PREMIUM









# **3 BHK SMART**

# **3 BHK GRAND**







claimer : The plans, specifications, images, and other details herein are only indicative and subject to the approval of concerned authorities. The Developer/ Realtors reserves the right to change any or all of these in the interest of the development without prior notice or obligation. The printed material does not co

# 3 BHK LARGE

# 4 BHK SUPERIOR





# 5 BHK SUPREME







### SIMĀNA is a place where 'excess' is a way of life.

Nestled in the centrally located hub of Parel, is this magnificent landmark.

Three towers, smartly designed for breathtaking views, set higher standards of luxury living.

Thoughtfully designed homes with ample open spaces, waiting to welcome you to a life worthy of who you are.

Amidst south mumbai's rapid infrastructure development, this landmark address is one of the most valuable upgrades.

#### **EXPLORE THE LIMITLESS YOU!**

Architect Hafeez Contractor

**Constructions Partners** 



Green Building Certification



## **KEY ASSOCIATES**

Architect

Landscape Architect





Structural Consultant





Liasoning Partner