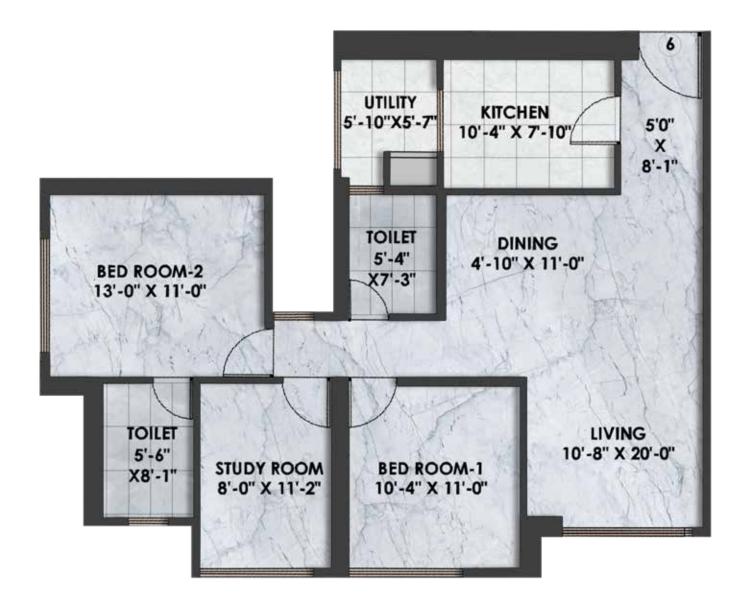

| 3.6 KM |
| ol | 1.8 KM | Bombay Scottish School                | 5.0 KM |
|    | 2.1 KM | Dhirubhai Ambani International School | 8.2 KM |

| 1.0 KM | Firki            | 1.5 KM |
|--------|------------------|--------|
| 1.6 KM | Bhagat Tarachand | 6.2 KM |
| 2.1 KM | Cafe Madras      | 4.3 KM |



# Limitless Serenity

WHERE LUXURY AND REJUVENATION BECOME A DAILY HABIT









# **Limitless Potential**

A VIBRANT DESTINATION WITH MODERN LIVING AT ITS FINEST











#### 2,3,4 & 5 BHK LUXURY HOMES



#### BEAUTIFULLY CRAFTED TOWERS



#### LOCATED IN THE HEART OF SOUTH MUMBAI



#### ULTRA MODERN AMENITIES



MESMERIZING VIEW OF THE ARABIAN SEA



FLOOR TO FLOOR HEIGHT OF 11.8 FEET

THE INCOMPARABLE EASTERN HARBOUR VIEW, ONLY FOR THE FEW.

U.C.









# 2 BHK PREMIUM









# **3 BHK SMART**

# **3 BHK GRAND**







claimer : The plans, specifications, images, and other details herein are only indicative and subject to the approval of concerned authorities. The Developer/ Realtors reserves the right to change any or all of these in the interest of the development without prior notice or obligation. The printed material does not co

# 3 BHK LARGE

# 4 BHK SUPERIOR





# 5 BHK SUPREME







### SIMĀNA is a place where 'excess' is a way of life.

Nestled in the centrally located hub of Parel, is this magnificent landmark.

Three towers, smartly designed for breathtaking views, set higher standards of luxury living.

Thoughtfully designed homes with ample open spaces, waiting to welcome you to a life worthy of who you are.

Amidst south mumbai's rapid in