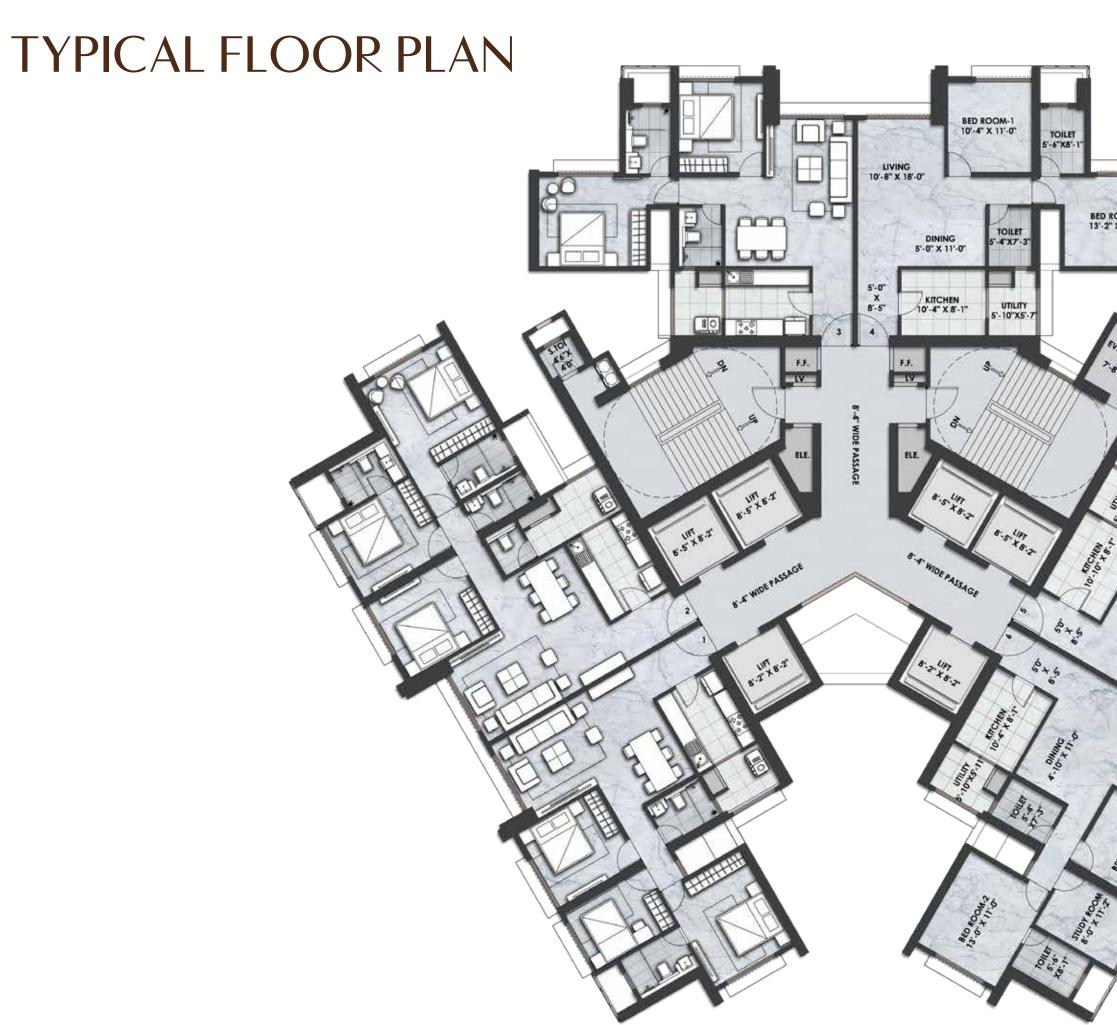

ditya Birla World Academy            | 3.6 KM |
| ol | 1.8 KM | Bombay Scottish School                | 5.0 KM |
|    | 2.1 KM | Dhirubhai Ambani International School | 8.2 KM |

| 1.0 KM | Firki            | 1.5 KM |
|--------|------------------|--------|
| 1.6 KM | Bhagat Tarachand | 6.2 KM |
| 2.1 KM | Cafe Madras      | 4.3 KM |



# Limitless Serenity

WHERE LUXURY AND REJUVENATION BECOME A DAILY HABIT









# **Limitless Potential**

A VIBRANT DESTINATION WITH MODERN LIVING AT ITS FINEST











#### 2,3,4 & 5 BHK LUXURY HOMES



#### BEAUTIFULLY CRAFTED TOWERS



#### LOCATED IN THE HEART OF SOUTH MUMBAI



#### ULTRA MODERN AMENITIES



MESMERIZING VIEW OF THE ARABIAN SEA



FLOOR TO FLOOR HEIGHT OF 11.8 FEET

THE INCOMPARABLE EASTERN HARBOUR VIEW, ONLY FOR THE FEW.

U.C.









# 2 BHK PREMIUM









# **3 BHK SMART**

# **3 BHK GRAND**







claimer : The plans, specifications, images, and other details herein are only indicative and subject to the approval of concerned authorities. The Developer/ Realtors reserves the right to change any or all of these in the interest of the development without prior notice or obligation. The printed material does not co

# 3 BHK LARGE

# 4 BHK SUPERIOR





# 5 BHK SUPREME







### SIMĀNA is a place where 'excess' is a way of life.

Nestled in the centrally located hub of Parel, is this magnificent landmark.

Three towers, smartly designed for breathtaking views, set higher standards of luxury living.

Thoughtfully designed homes with ample open spaces, waiting to welcome you to a life worthy of who you are.

Amids