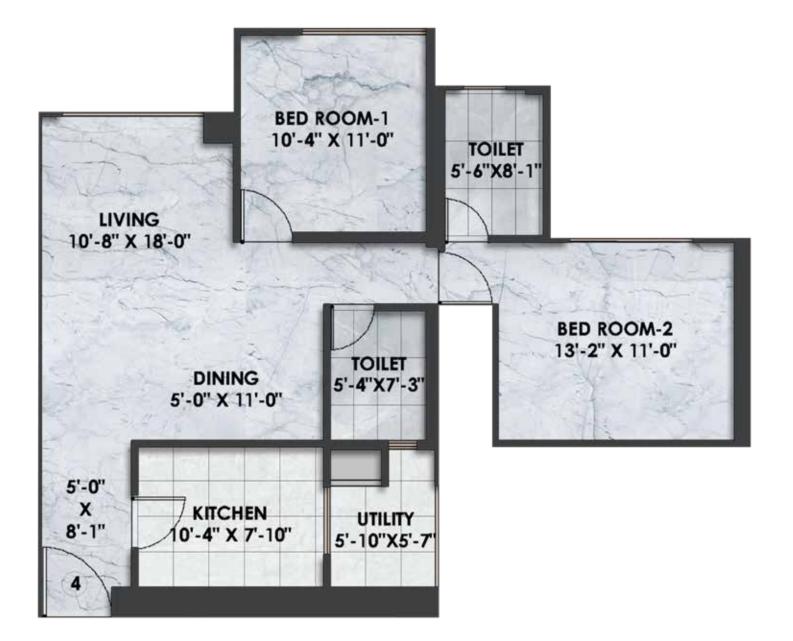

my            | 3.6 KM |
| ol | 1.8 KM | Bombay Scottish School                | 5.0 KM |
|    | 2.1 KM | Dhirubhai Ambani International School | 8.2 KM |

| 1.0 KM | Firki            | 1.5 KM |
|--------|------------------|--------|
| 1.6 KM | Bhagat Tarachand | 6.2 KM |
| 2.1 KM | Cafe Madras      | 4.3 KM |



# Limitless Serenity

WHERE LUXURY AND REJUVENATION BECOME A DAILY HABIT









# **Limitless Potential**

A VIBRANT DESTINATION WITH MODERN LIVING AT ITS FINEST











#### 2,3,4 & 5 BHK LUXURY HOMES



#### BEAUTIFULLY CRAFTED TOWERS



#### LOCATED IN THE HEART OF SOUTH MUMBAI



#### ULTRA MODERN AMENITIES



MESMERIZING VIEW OF THE ARABIAN SEA



FLOOR TO FLOOR HEIGHT OF 11.8 FEET

THE INCOMPARABLE EASTERN HARBOUR VIEW, ONLY FOR THE FEW.

U.C.









# 2 BHK PREMIUM









# **3 BHK SMART**

# **3 BHK GRAND**







claimer : The plans, specifications, images, and other details herein are only indicative and subject to the approval of concerned authorities. The Developer/ Realtors reserves the right to change any or all of these in the interest of the development without prior notice or obligation. The printed material does not co

# 3 BHK LARGE

# 4 BHK SUPERIOR





# 5 BHK SUPREME







### SIMĀNA is a place where 'excess' is a way of life.

Nestled in the centrally located hub of Parel, is this magnificent landmark.

Three towers, smartly designed for breathtaking views, set higher standards of luxury living.

Thoughtfully designed homes with ample open spaces, waiting to welcome you to a life worthy of who you are.

Amidst south mumbai's rapid