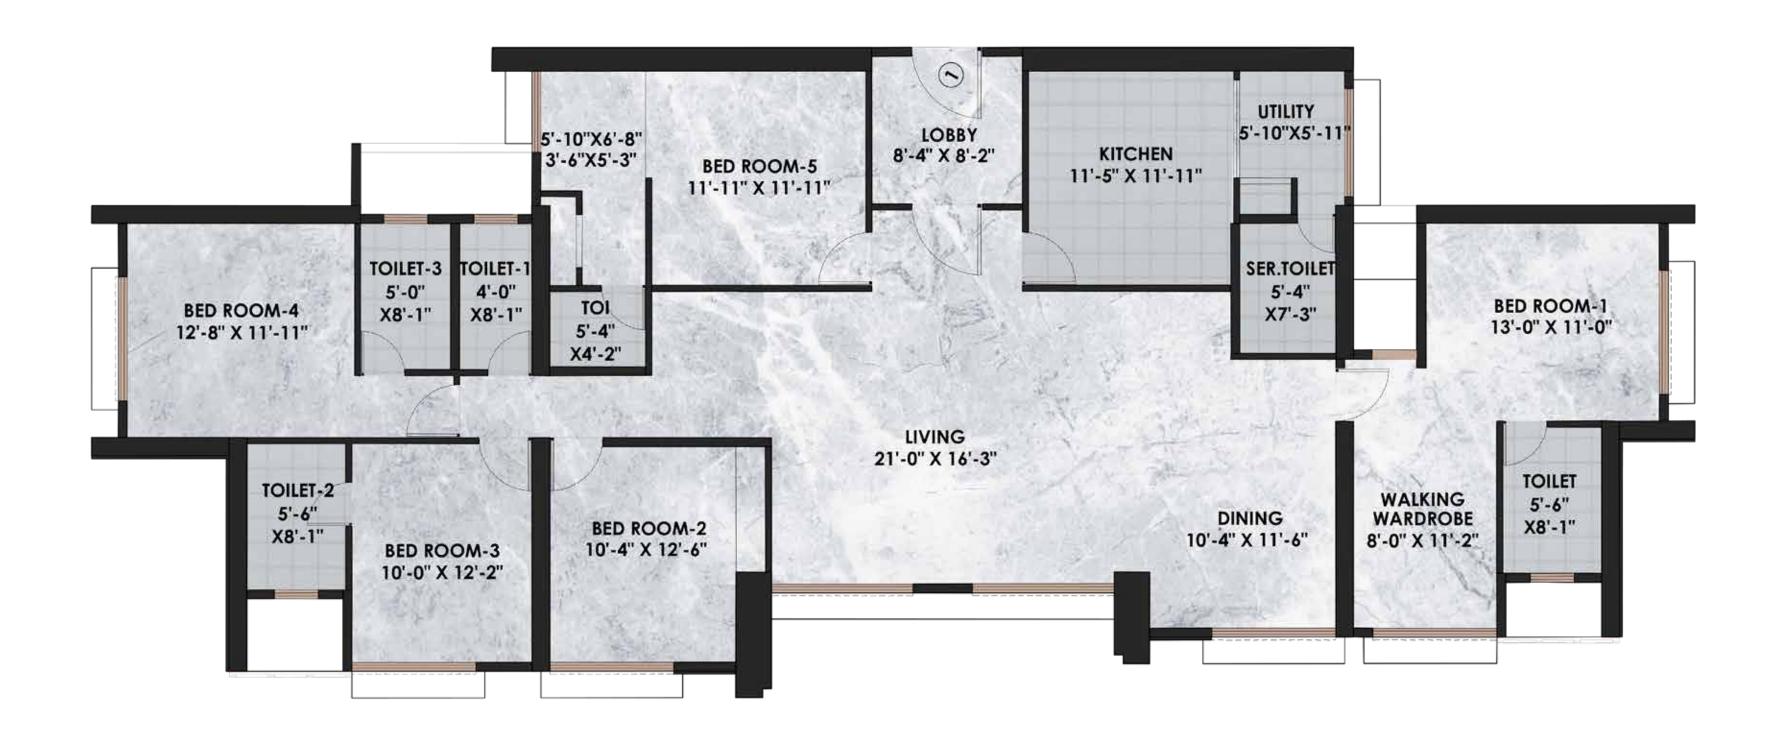

BRANT DESTINATION WITH MODERN LIVING AT ITS FINEST











#### 2,3,4 & 5 BHK LUXURY HOMES



#### BEAUTIFULLY CRAFTED TOWERS



#### LOCATED IN THE HEART OF SOUTH MUMBAI



#### ULTRA MODERN AMENITIES



MESMERIZING VIEW OF THE ARABIAN SEA



FLOOR TO FLOOR HEIGHT OF 11.8 FEET

THE INCOMPARABLE EASTERN HARBOUR VIEW, ONLY FOR THE FEW.

U.C.









# 2 BHK PREMIUM









# **3 BHK SMART**

# **3 BHK GRAND**







claimer : The plans, specifications, images, and other details herein are only indicative and subject to the approval of concerned authorities. The Developer/ Realtors reserves the right to change any or all of these in the interest of the development without prior notice or obligation. The printed material does not co

# 3 BHK LARGE

# 4 BHK SUPERIOR





# 5 BHK SUPREME







### SIMĀNA is a place where 'excess' is a way of life.

Nestled in the centrally located hub of Parel, is this magnificent landmark.

Three towers, smartly designed for breathtaking views, set higher standards of luxury living.

Thoughtfully designed homes with ample open spaces, waiting to welcome you to a life worthy of who you are.

Amidst south mumbai's rapid infrastructure development, this landmark address is one of the most valuable upgrades.

#### **EXPLORE THE LIMITLESS YOU!**

Architect Hafeez Contractor

**Constructions Partners** 



Green Building Certification



## **KEY ASSOCIATES**

Architect

Landscape Architect





Structural Consultant





Liasoning Partner