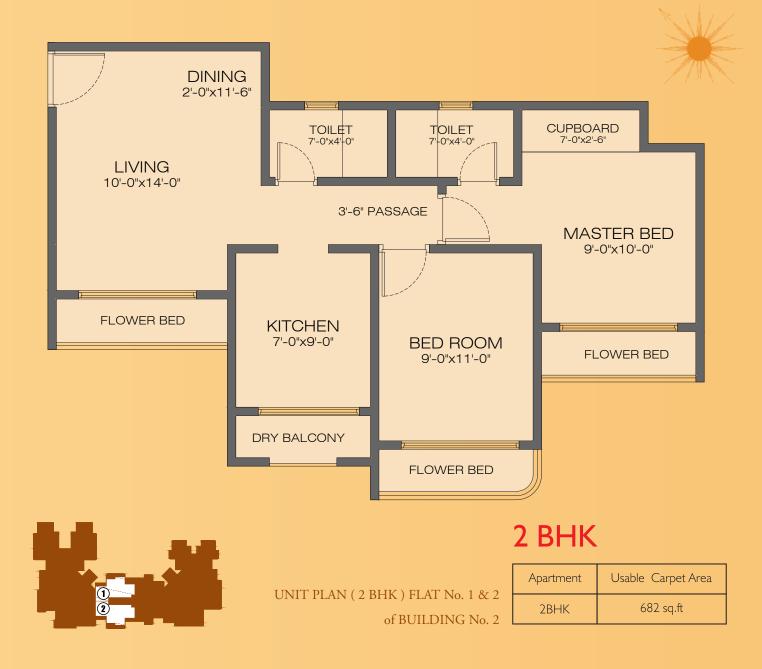

## 2 BHK

| Apartment | Usable Carpet Area |  |
|-----------|--------------------|--|
| 2BHK      | 681 sq.ft          |  |

**Disclaimer:** The carpet area is all-inclusive of the enclosed balcony and deck/terrace areas. The dimensions may vary but the carpet area will remain the same