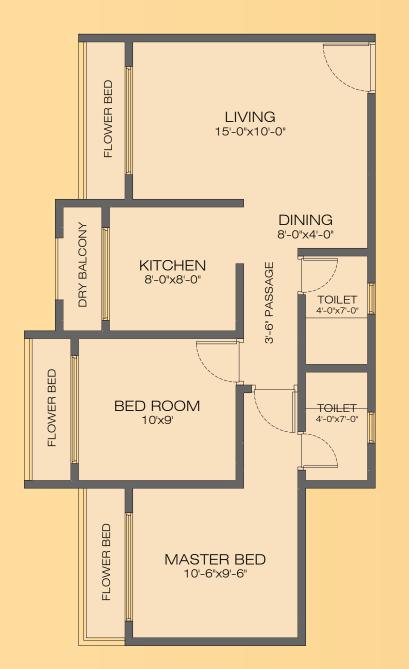

**Disclaimer:** The carpet area is all-inclusive of the enclosed balcony and deck/terrace areas. The dimensions may vary but the carpet area will remain the same

UNIT PLAN ( 2 BHK )
FLAT No. 4 of BUILDING No. 1

## 2 BHK

| Apartment | Usable Carpet Area |
|-----------|--------------------|
| 2BHK      | 659 sq.ft          |

**Disclaimer:** The carpet area is all-inclusive of the enclosed balcony and deck/terrace areas. The dimensions may vary but the carpet area will remain the same