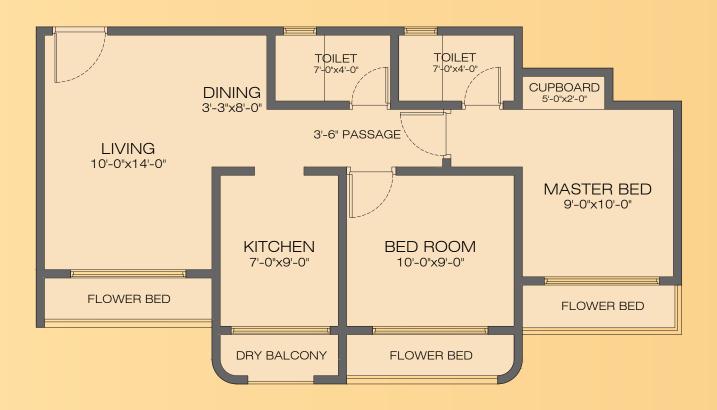

## 2 BHK

| Apartment | Usable Carpet Area |
|-----------|--------------------|
| 2 BHK     | 667 sq.ft          |

UNIT PLAN (2 BHK)
FLAT No. 3 & 4
of BUILDING No. 2

**Disclaimer:** The carpet area is all-inclusive of the enclosed balcony and deck/terrace areas. The dimensions may vary but the carpet area will remain the same

**Disclaimer:** The carpet area is all-inclusive of the enclosed balcony and deck/terrace areas. The dimensions may vary but the carpet area will remain the same

UNIT PLAN ( 3 BHK )
FLAT No.5 & 6 of
BUILDING No. 2