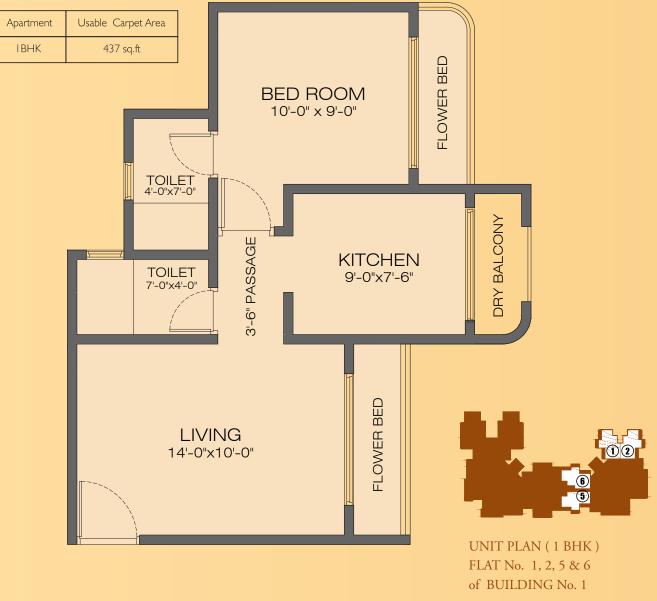

IBHK

UNIT PLAN (2 BHK) FLAT No. 3 of BUILDING No. 1

## 2 BHK

| Apartment | Usable Carpet Area |  |
|-----------|--------------------|--|
| 2BHK      | 681 sq.ft          |  |

**Disclaimer:** The carpet area is all-inclusive of the enclosed balcony and deck/terrace areas. The dimensions may vary but the carpet area will remain the same