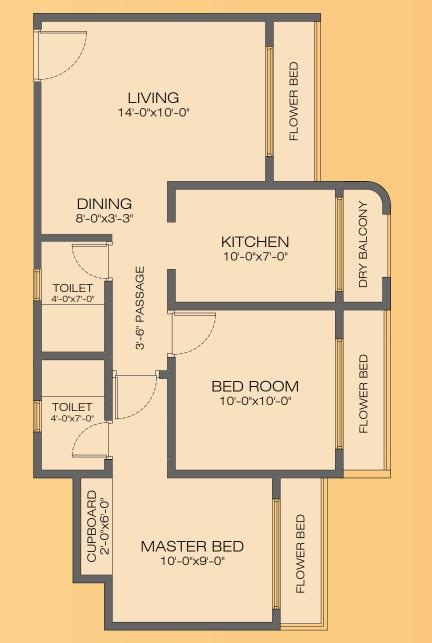

**Disclaimer:** The carpet area is all-inclusive of the enclosed balcony and deck/terrace areas. The dimensions may vary but the carpet area will remain the same

UNIT PLAN ( 2 BHK )
FLAT No. 4 of BUILDING No. 1

## 2 BHK

| Apartment | Usable Carpet Area |
|-----------|--------------------|
| 2BHK      | 659 sq.ft          |

**Disclaimer:** The carpet area is all-inclusive of the enclosed balcony and deck/terrace areas. The dimensions may vary but the carpet area will remain the same