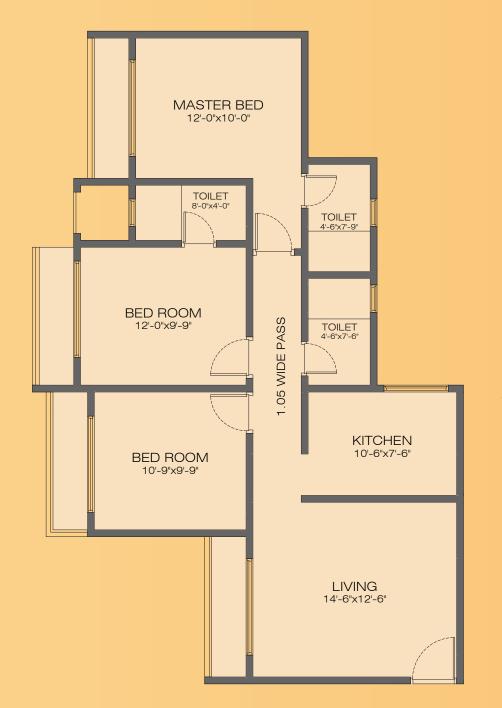

**Disclaimer:** The carpet area is all-inclusive of the enclosed balcony and deck/terrace areas. The dimensions may vary but the carpet area will remain the same

UNIT PLAN ( 3 BHK )
FLAT No.5 & 6 of
BUILDING No. 2

## 3 BHK

|  | Apartment | Usable Carpet Area |
|--|-----------|--------------------|
|  | ЗВНК      | 946 sq.ft          |