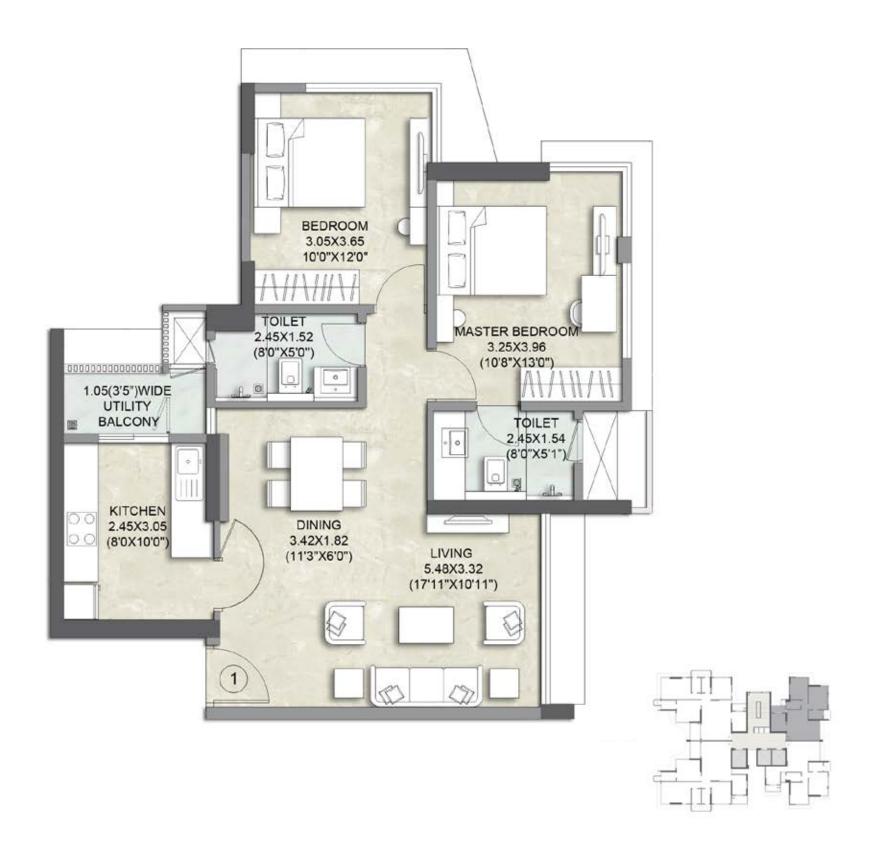

the city is looking up to.

Over the years, Chandivali has grown to become one of Mumbai's upmarket residential destinations. Home to several Luxury hotels, megastores and offices, today, it is one of the most preferred destination for the luxury homebuyer.

- **Solution** JVLR 1.1 km
- A Powai 1.8 km
- Western Express Highway 5.5 km
- Eastern Express Highway 6.4 km
- MIDC / SEEPZ 4.3 km
- BKC 7.6 km
- Andheri-Kurla Road 6 km
- International Airport 4.5 km
- Domestic Airport 7.6 km
- Saki Naka Metro station 2.1 km
- Sanjur Marg station 5.2 km
- ♦ Vikhroli station 6.5 km







### **FLOOR PLAN**



# REFUGE FLOOR PLAN 8<sup>th</sup>, 10<sup>th</sup>, 12<sup>th</sup>, 14<sup>th</sup>, 16<sup>th</sup>, 18<sup>th</sup> & 20<sup>th</sup> FLOOR





### **APARTMENT PLAN: FLAT NO. 1 (2 BHK)**



### APARTMENT PLAN: FLAT NO. 2 (2 BHK)



## APARTMENT PLAN: FLAT NO. 3 (3 BHK)



### APARTMENT PLAN: FLAT NO. 4 (3 BHK)





### **AMENITIES**<sup>7</sup>

#### **PROJECT HIGHLIGHTS**

- Contemporary multi storeyed tower
- Spacious 2 & 3 BHK apartments
- Well-designed drop off area with access for physically challenged at the entrance lobby
- Pedestrian friendly landscaped garden and children's play area

#### **COMPLEX AND BUILDING FEATURES**

- D.G power backup for select utility areas
- Elevators equipped with Automatic Rescue Device (ARD)
- Rain water harvesting system

#### **APARTMENT FEATURES**

- Imported marble flooring in living room and dining area
- Vitrified tile flooring in bedrooms
- Gypsum finished internal walls with Low Volatile Orgainc Compound (VOC) acrylic paint
-