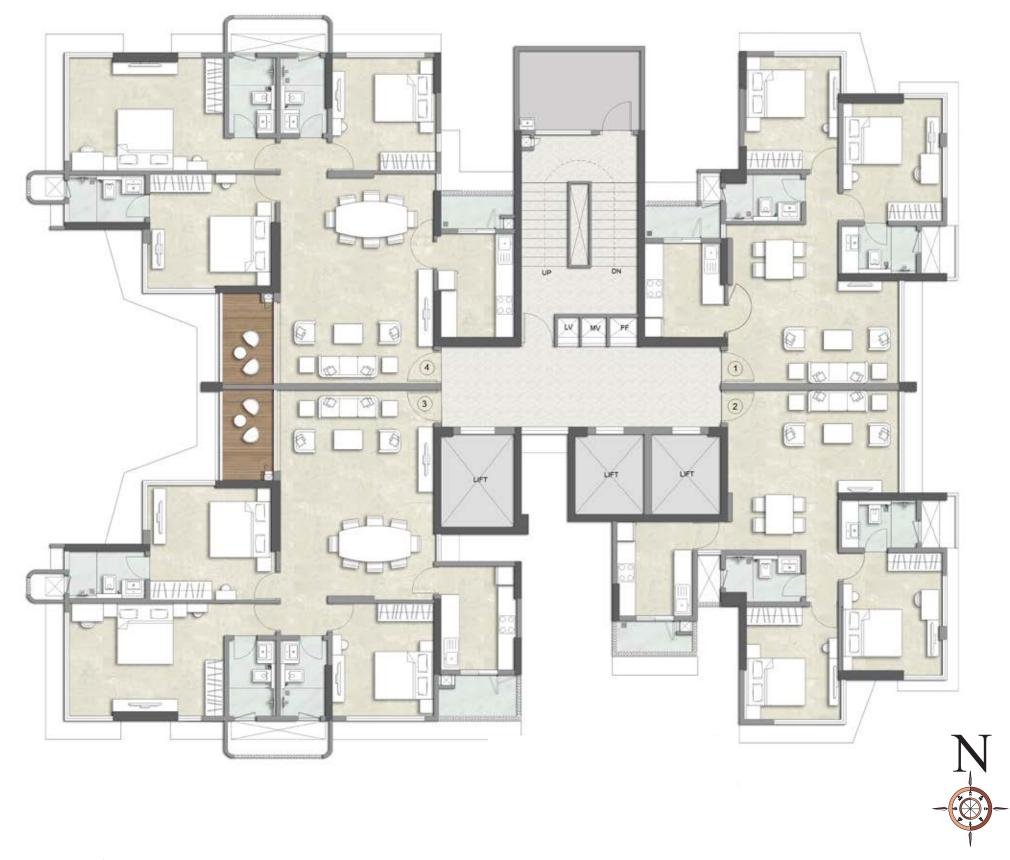

### **FLOOR PLAN**

# REFUGE FLOOR PLAN 8<sup>th</sup>, 10<sup>th</sup>, 12<sup>th</sup>, 14<sup>th</sup>, 16<sup>th</sup>, 18<sup>th</sup> & 20<sup>th</sup> FLOOR