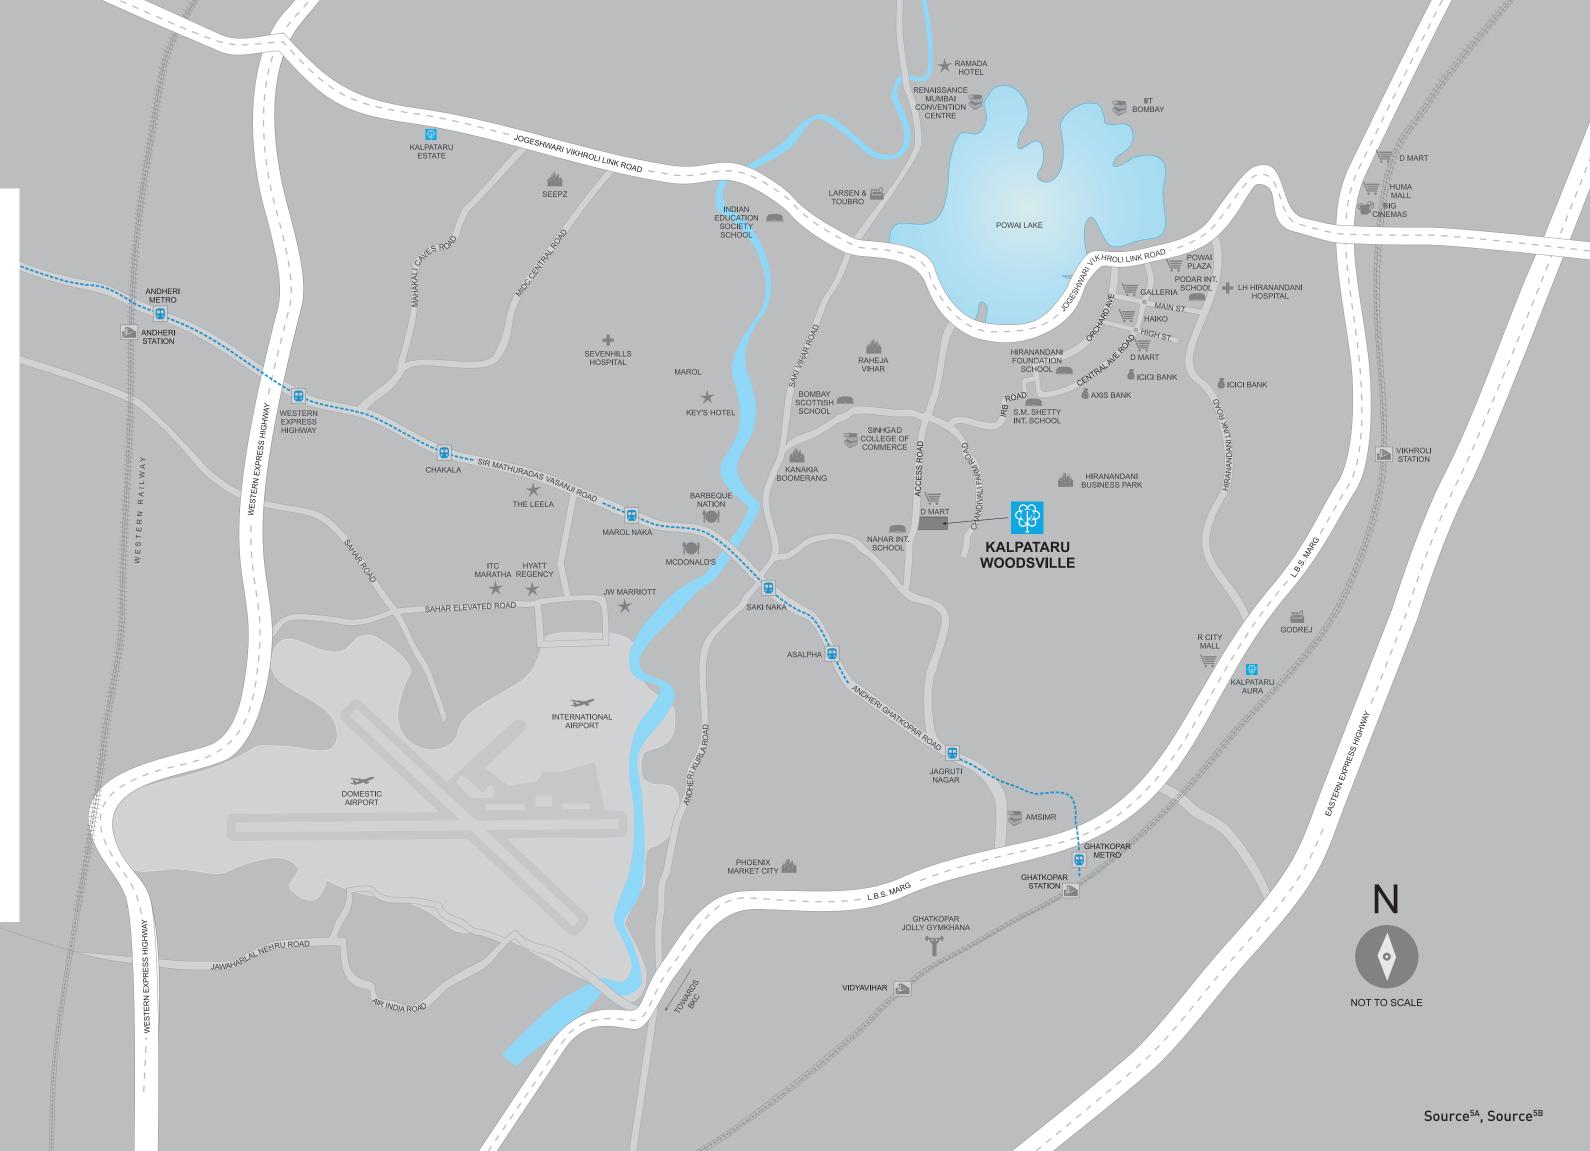

- **Solution** JVLR 1.1 km
- A Powai 1.8 km
- Western Express Highway 5.5 km
- Eastern Express Highway 6.4 km
- MIDC / SEEPZ 4.3 km
- BKC 7.6 km
- Andheri-Kurla Road 6 km
- International Airport 4.5 km
- Domestic Airport 7.6 km
- Saki Naka Metro station 2.1 km
- Sanjur Marg station 5.2 km
- ♦ Vikhroli station 6.5 km