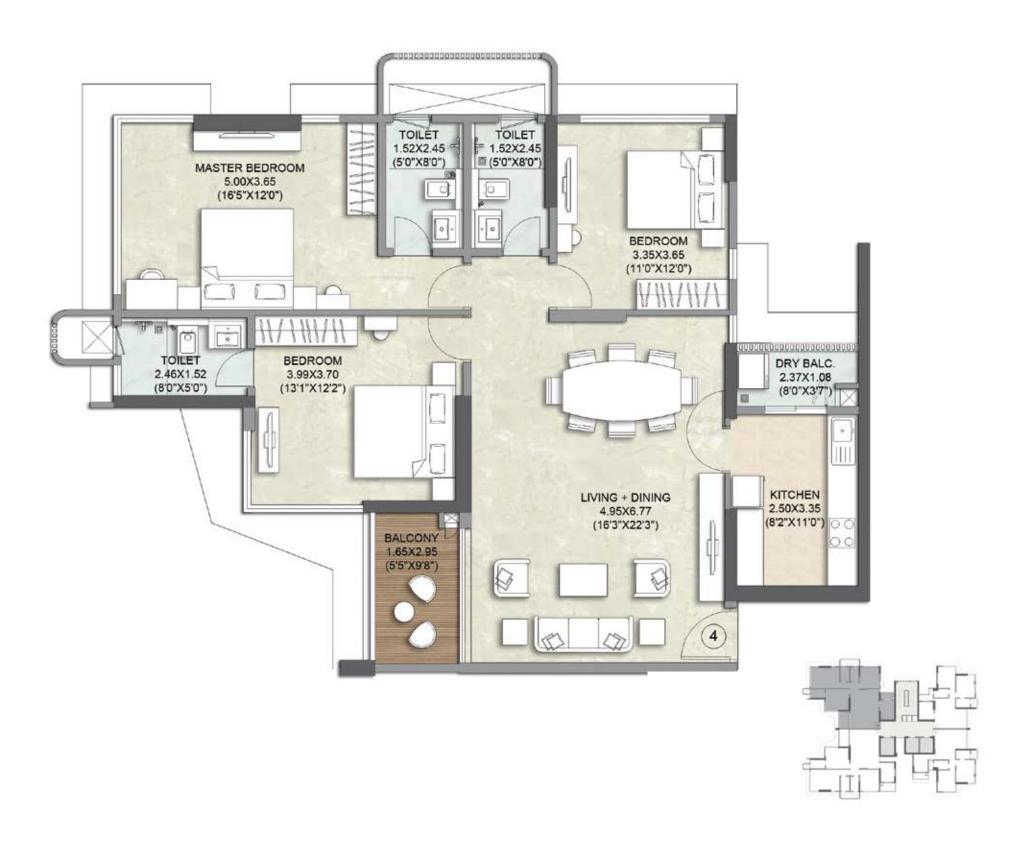

. Home to several Luxury hotels, megastores and offices, today, it is one of the most preferred destination for the luxury homebuyer.

- **Solution** JVLR 1.1 km
- A Powai 1.8 km
- Western Express Highway 5.5 km
- Eastern Express Highway 6.4 km
- MIDC / SEEPZ 4.3 km
- BKC 7.6 km
- Andheri-Kurla Road 6 km
- International Airport 4.5 km
- Domestic Airport 7.6 km
- Saki Naka Metro station 2.1 km
- Sanjur Marg station 5.2 km
- ♦ Vikhroli station 6.5 km







### **FLOOR PLAN**



# REFUGE FLOOR PLAN 8<sup>th</sup>, 10<sup>th</sup>, 12<sup>th</sup>, 14<sup>th</sup>, 16<sup>th</sup>, 18<sup>th</sup> & 20<sup>th</sup> FLOOR





### **APARTMENT PLAN: FLAT NO. 1 (2 BHK)**



### APARTMENT PLAN: FLAT NO. 2 (2 BHK)



## APARTMENT PLAN: FLAT NO. 3 (3 BHK)



### APARTMENT PLAN: FLAT NO. 4 (3 BHK)





### **AMENITIES**<sup>7</sup>

#### **PROJECT HIGHLIGHTS**

- Contemporary multi storeyed tower
- Spacious 2 & 3 BHK apartments
- Well-designed drop off area with access for physically challenged at the entrance lobby
- Pedestrian friendly landscaped garden and children's play area

#### **COMPLEX AND BUILDING FEATURES**

- D.G power backup for select utility areas
- Elevators equipped with Automatic Rescue Device (ARD)
- Rain water harvesting system

#### **APARTMENT FEATURES**

- Imported marble flooring in living room and dining area
- Vitrified tile flooring in bedrooms
- Gypsum finished internal walls with Low Volatile Orgainc Compound (VOC) acrylic paint
- Telephone, TV & internet / data points in all bedrooms and living room
- Provision for split ACs
- Tile flooring in balcony i