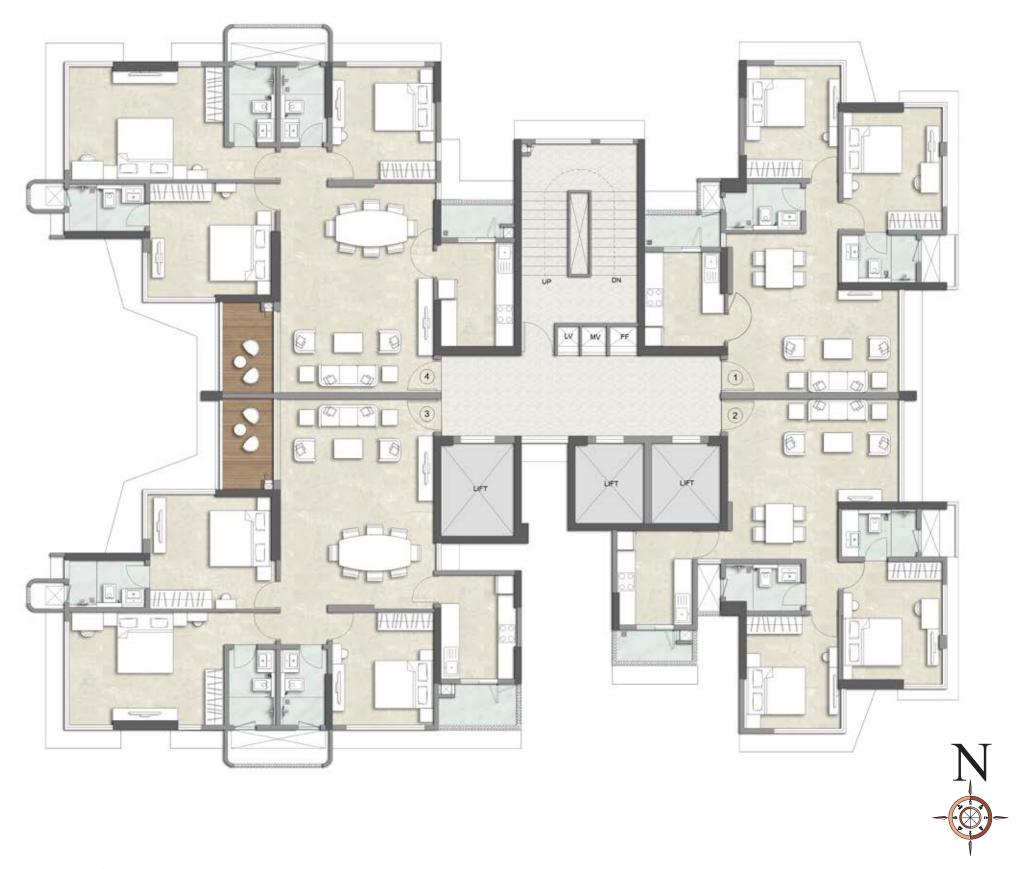

# REFUGE FLOOR PLAN 8<sup>th</sup>, 10<sup>th</sup>, 12<sup>th</sup>, 14<sup>th</sup>, 16<sup>th</sup>, 18<sup>th</sup> & 20<sup>th</sup> FLOOR

### **APARTMENT PLAN: FLAT NO. 1 (2 BHK)**

### APARTMENT PLAN: FLAT NO. 2 (2 BHK)

## APARTMENT PLAN: FLAT NO. 3 (3 BHK)

### APARTMENT PLAN: FLAT NO. 4 (3 BHK)