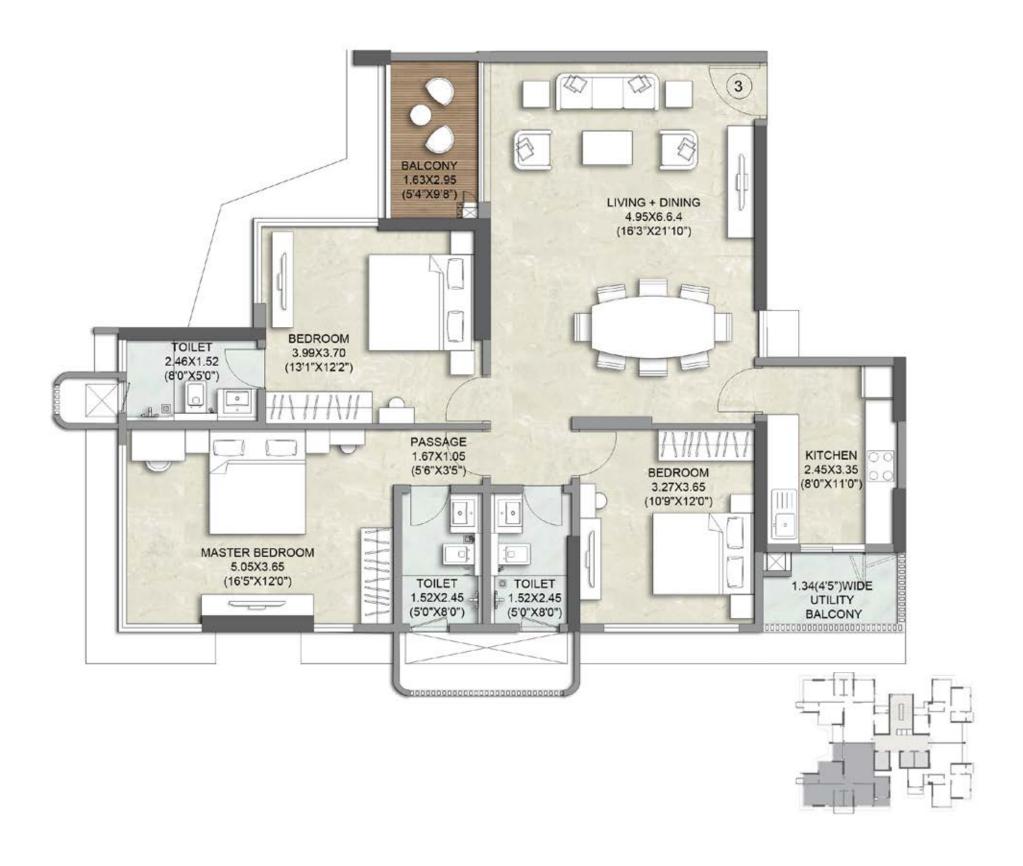

Mumbai's upmarket residential destinations. Home to several Luxury hotels, megastores and offices, today, it is one of the most preferred destination for the luxury homebuyer.

- **Solution** JVLR 1.1 km
- A Powai 1.8 km
- Western Express Highway 5.5 km
- Eastern Express Highway 6.4 km
- MIDC / SEEPZ 4.3 km
- BKC 7.6 km
- Andheri-Kurla Road 6 km
- International Airport 4.5 km
- Domestic Airport 7.6 km
- Saki Naka Metro station 2.1 km
- Sanjur Marg station 5.2 km
- ♦ Vikhroli station 6.5 km







### **FLOOR PLAN**



# REFUGE FLOOR PLAN 8<sup>th</sup>, 10<sup>th</sup>, 12<sup>th</sup>, 14<sup>th</sup>, 16<sup>th</sup>, 18<sup>th</sup> & 20<sup>th</sup> FLOOR





### **APARTMENT PLAN: FLAT NO. 1 (2 BHK)**



### APARTMENT PLAN: FLAT NO. 2 (2 BHK)



## APARTMENT PLAN: FLAT NO. 3 (3 BHK)



### APARTMENT PLAN: FLAT NO. 4 (3 BHK)





### **AMENITIES**<sup>7</sup>

#### **PROJECT HIGHLIGHTS**

- Contemporary multi storeyed tower
- Spacious 2 & 3 BHK apartments
- Well-designed drop off area with access for physically challenged at the entrance lobby
- Pedestrian friendly landscaped garden and children's play area

#### **COMPLEX AND BUILDING FEATURES**

- D.G power backup for select utility areas
- Elevators equipped with Automatic Rescue Device (ARD)
- Rain water harvesting system

#### **APARTMENT FEATURES**

- Imported marble flooring in living room and dining area
- Vitrified tile flooring in bedrooms
- Gypsum finished internal walls with Low Volatile Orgainc Compound (VOC) acrylic paint
- Telephone, TV & internet / data points in all bedrooms and living room
- Provision