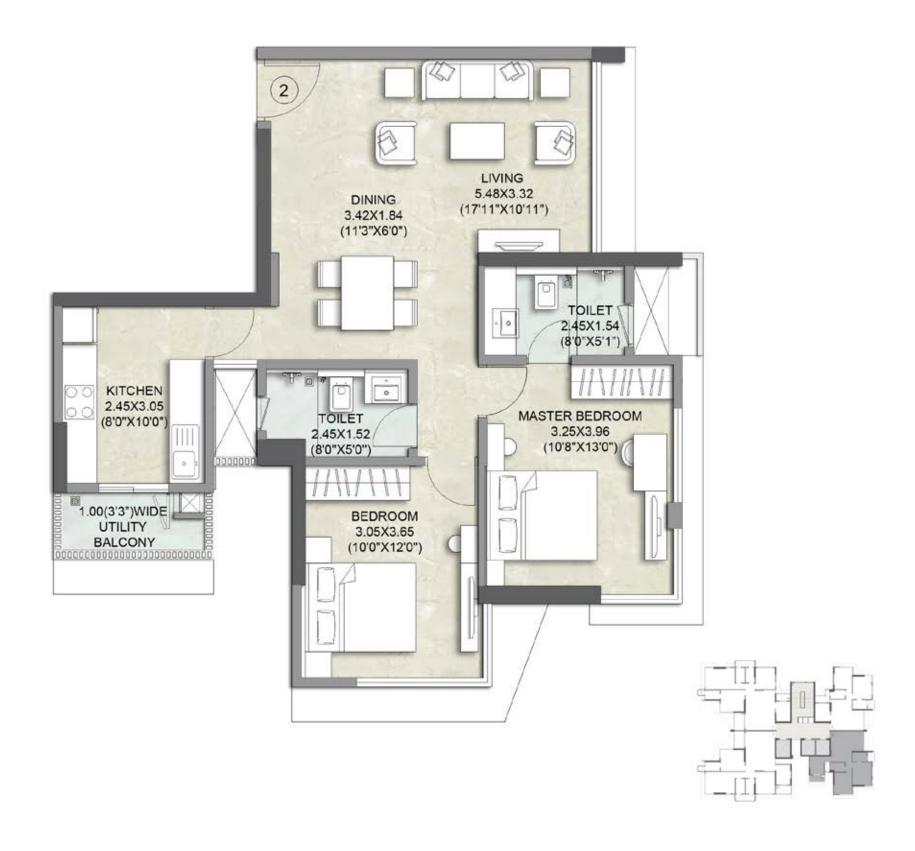

s, Chandivali has grown to become one of Mumbai's upmarket residential destinations. Home to several Luxury hotels, megastores and offices, today, it is one of the most preferred destination for the luxury homebuyer.

- **Solution** JVLR 1.1 km
- A Powai 1.8 km
- Western Express Highway 5.5 km
- Eastern Express Highway 6.4 km
- MIDC / SEEPZ 4.3 km
- BKC 7.6 km
- Andheri-Kurla Road 6 km
- International Airport 4.5 km
- Domestic Airport 7.6 km
- Saki Naka Metro station 2.1 km
- Sanjur Marg station 5.2 km
- ♦ Vikhroli station 6.5 km







### **FLOOR PLAN**



# REFUGE FLOOR PLAN 8<sup>th</sup>, 10<sup>th</sup>, 12<sup>th</sup>, 14<sup>th</sup>, 16<sup>th</sup>, 18<sup>th</sup> & 20<sup>th</sup> FLOOR





### **APARTMENT PLAN: FLAT NO. 1 (2 BHK)**



### APARTMENT PLAN: FLAT NO. 2 (2 BHK)



## APARTMENT PLAN: FLAT NO. 3 (3 BHK)



### APARTMENT PLAN: FLAT NO. 4 (3 BHK)





### **AMENITIES**<sup>7</sup>

#### **PROJECT HIGHLIGHTS**

- Contemporary multi storeyed tower
- Spacious 2 & 3 BHK apartments
- Well-designed drop off area with access for physically challenged at the entrance lobby
- Pedestrian friendly landscaped garden and children's play area

#### **COMPLEX AND BUILDING FEATURES**

- D.G power backup for select utility areas
- Elevators equipped with Automatic Rescue Device (ARD)
- Rain water harvesting system

#### **APARTMENT FEATURES**

- Imported marble flooring in living room and dining area
- Vitrified tile flooring in bedrooms
- Gypsum finished internal walls with Low Volatile Orgainc Compound (VOC) acrylic paint
- Telephone, TV & internet / data points in