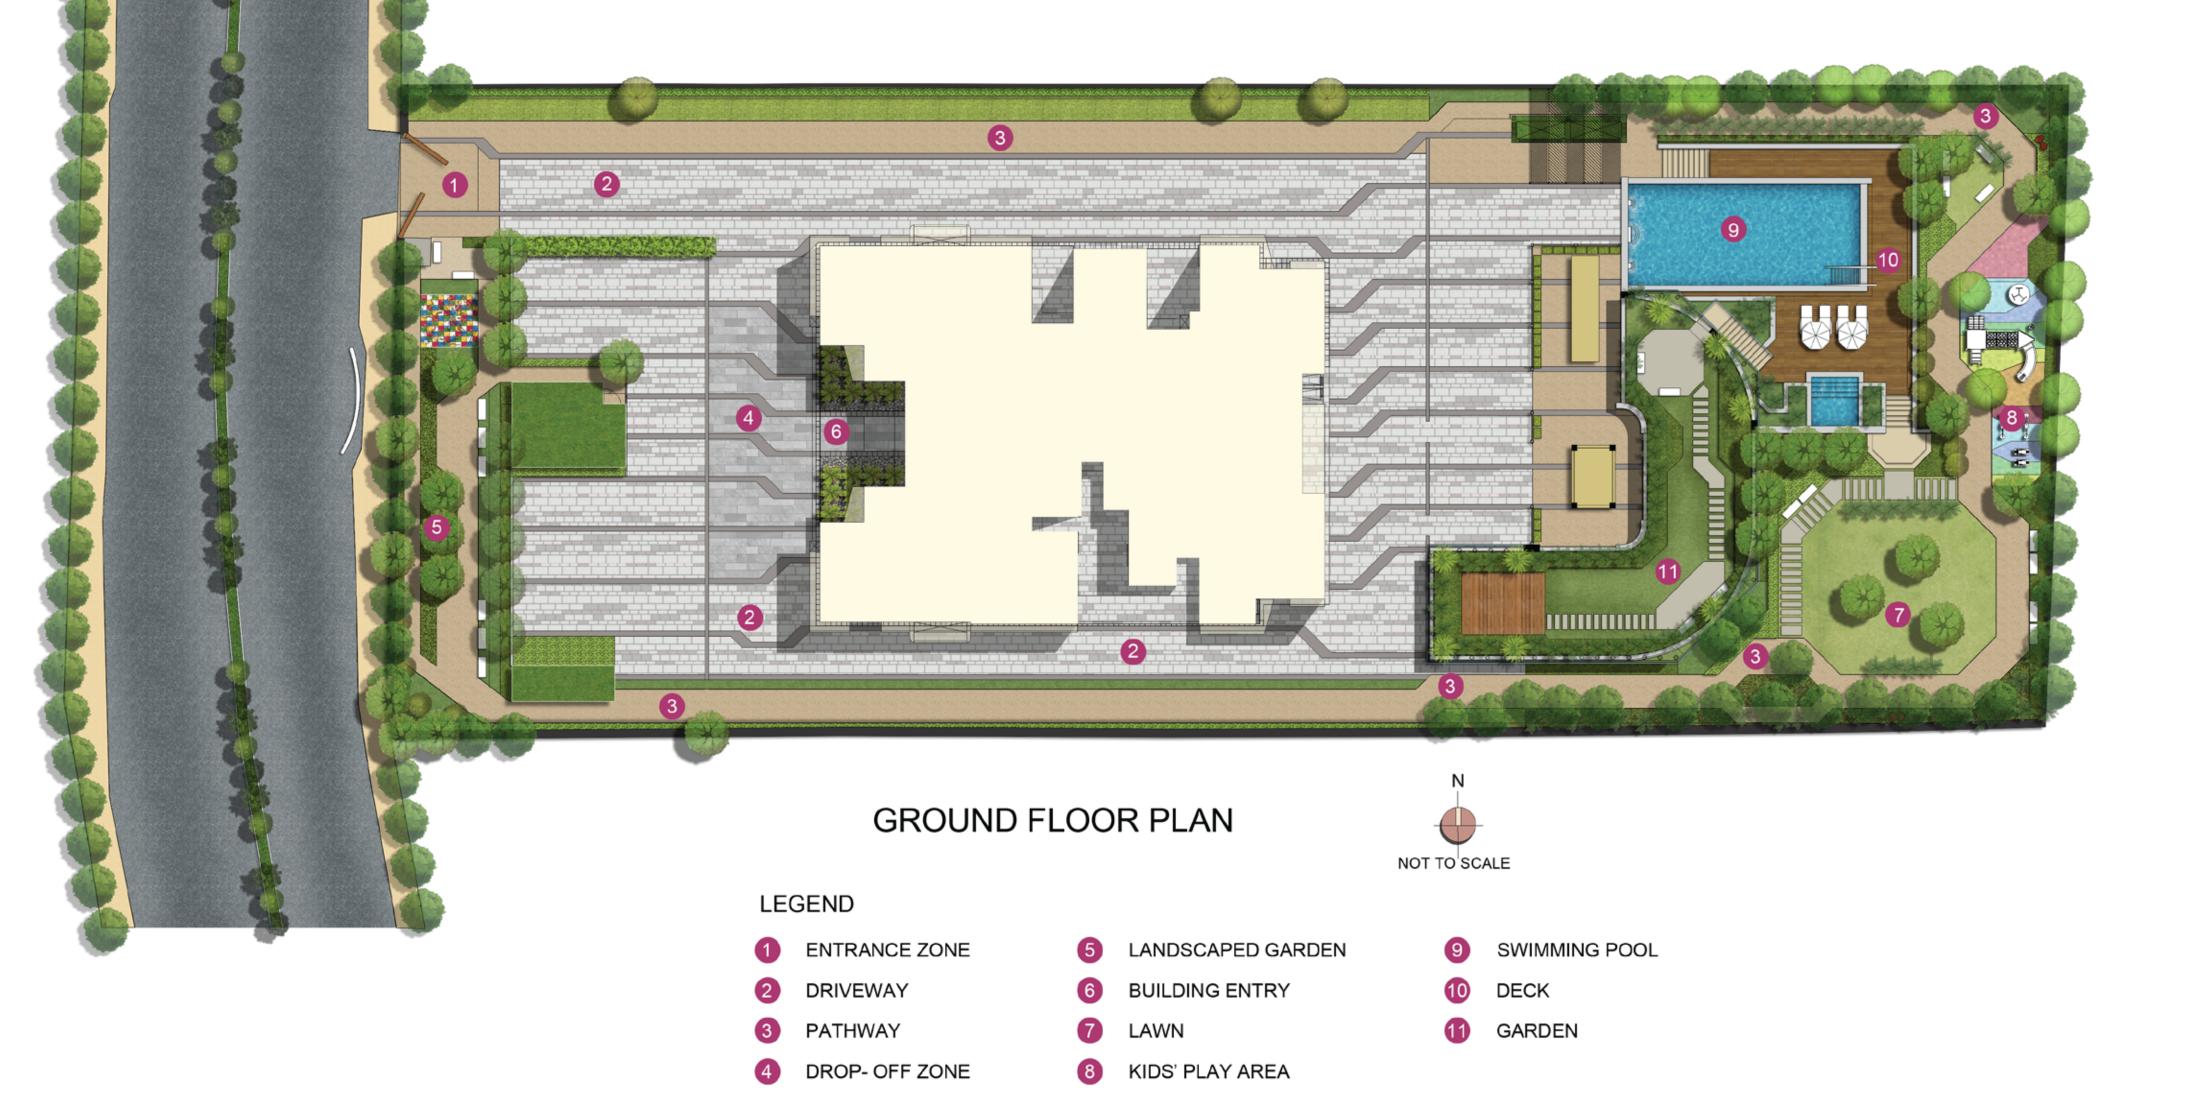

#### **PROJECT HIGHLIGHTS**

- Contemporary multi storeyed tower
- Spacious 2 & 3 BHK apartments
- Well-designed drop off area with access for physically challenged at the entrance lobby
- Pedestrian friendly landscaped garden and children's play area

#### **RECREATIONAL AREAS**

- Lawn
- Pathway
- Kids' play area
- Seating
- Swimming pool and deck