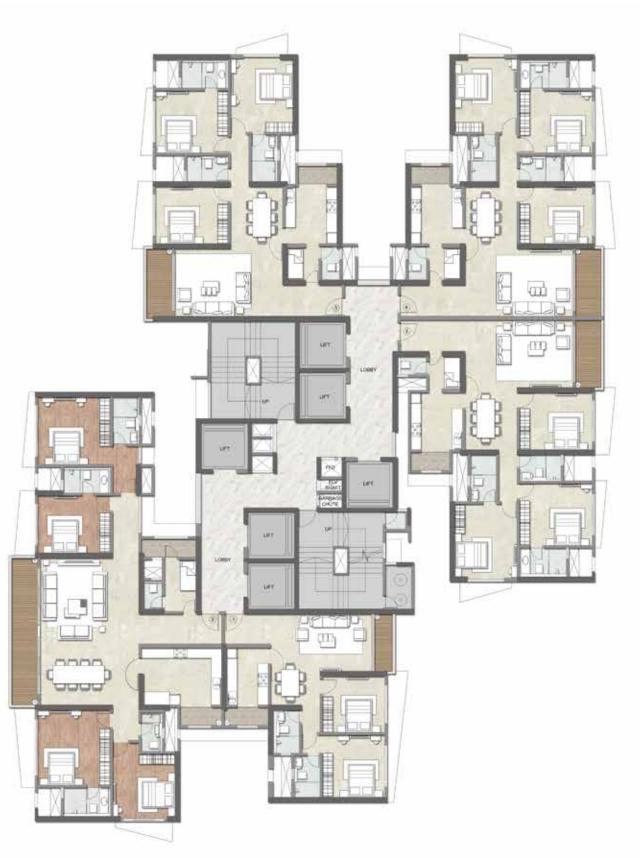

e upcoming Metro Phase-II, commuting will be minus all hassles and you'll find more time for life.



Source<sup>5</sup>

- Upcoming Metro Phase II
- Proposed Metro Phase III Proposed Mono Rail

- https://mmrda.maharashtra.gov.in/mumbai-monorail-project#

- https://mmrda.maharashtra.gov.in/metro-line-2a

- https://www.mmrcl.com/en/project/project-route

• Proposed Trans-Harbour Link - https://mmrda.maharashtra.gov.in/mthl#



# **COMPLEX LAYOUT**



- 1. Entry/exit gate
- 2. Security cabin
- 3. Water feature
- 4. Clubhouse/fitness centre
- 5. Party lawns

- 6. Outdoor seating
- 7. Swimming pool
- 8. Pool deck
- 9. Spa garden
- 10. Children play area

- 11. Tree bosque
- 12. Lawn tennis court
- 13. Outdoor chess court
- 14. Rock climbing wall
- 15. Retail shop

# WING A TYPICAL FLOOR PLAN





## WING A APARTMENT NO. 1: 2 BHK







# WING A APARTMENT NO. 2: 4 BHK





# WING A APARTMENT NO. 3: 3 BHK



A



# WING A APARTMENT NO. 4: 3 BHK





# WING A APARTMENT NO. 5: 3 BHK







## FOR 2 & 3 BHK IN WING A

## **APARTMENT FEATURES**

- Entrance passage / foyer in each apartment
- Split AC in living / dining and bedrooms.
- Servants room with attached toilet in 3 BHK apartments
- Imported marble flooring in living, dining, passage and bedrooms
- Skid resistant tile flooring in balcony
- Vitrified tile flooring in the servants room and toilet
- Laminate-finished entrance door and paint-finished internal doors
- Gypsum-finished internal walls with low Volatile Organic Compound (VOC) acrylic paint
- Powder coated aluminium sliding window with glass railing
- Lighting scenario