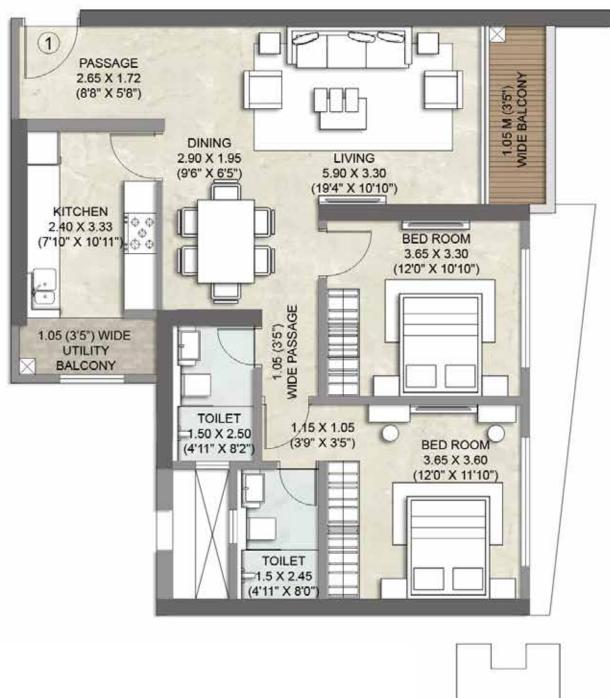

ill be minus all hassles and you'll find more time for life.



Source<sup>5</sup>

- Upcoming Metro Phase II
- Proposed Metro Phase III Proposed Mono Rail

- https://mmrda.maharashtra.gov.in/mumbai-monorail-project#

- https://mmrda.maharashtra.gov.in/metro-line-2a

- https://www.mmrcl.com/en/project/project-route

• Proposed Trans-Harbour Link - https://mmrda.maharashtra.gov.in/mthl#



# **COMPLEX LAYOUT**



- 1. Entry/exit gate
- 2. Security cabin
- 3. Water feature
- 4. Clubhouse/fitness centre
- 5. Party lawns

- 6. Outdoor seating
- 7. Swimming pool
- 8. Pool deck
- 9. Spa garden
- 10. Children play area

- 11. Tree bosque
- 12. Lawn tennis court
- 13. Outdoor chess court
- 14. Rock climbing wall
- 15. Retail shop

# WING A TYPICAL FLOOR PLAN





## WING A APARTMENT NO. 1: 2 BHK







# WING A APARTMENT NO. 2: 4 BHK





# WING A APARTMENT NO. 3: 3 BHK



A



# WING A APARTMENT NO. 4: 3 BHK





# WING A APARTMENT NO. 5: 3 BHK







## FOR 2 & 3 BHK IN WING A

## **APARTMENT FEATURES**

- Entrance passage / foyer in each apartment
- Split AC in living / dining and bedrooms.
- Servants room with attached toilet in 3 BHK apartments
- Imported marble flooring in living, dining, passage and bedrooms
- Skid resistant tile flooring in balcony
- Vitrified tile flooring in the servants room and toilet
- Laminate-finished entrance door and paint-finished internal doors
- Gypsum-finished internal walls with low Volatile Organic Compound (VOC) acrylic paint
- Powder coated aluminium sliding window with glass railing
- Lighting scenario smart switches for Living, Dining and