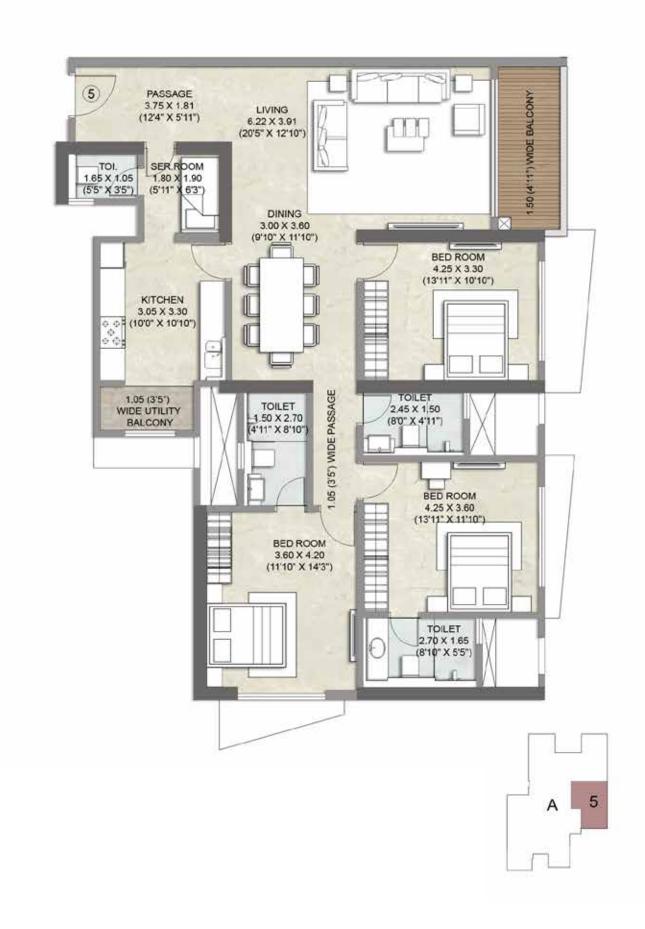

il

- https://mmrda.maharashtra.gov.in/mumbai-monorail-project#

- https://mmrda.maharashtra.gov.in/metro-line-2a

- https://www.mmrcl.com/en/project/project-route

• Proposed Trans-Harbour Link - https://mmrda.maharashtra.gov.in/mthl#



# **COMPLEX LAYOUT**



- 1. Entry/exit gate
- 2. Security cabin
- 3. Water feature
- 4. Clubhouse/fitness centre
- 5. Party lawns

- 6. Outdoor seating
- 7. Swimming pool
- 8. Pool deck
- 9. Spa garden
- 10. Children play area

- 11. Tree bosque
- 12. Lawn tennis court
- 13. Outdoor chess court
- 14. Rock climbing wall
- 15. Retail shop

# WING A TYPICAL FLOOR PLAN





## WING A APARTMENT NO. 1: 2 BHK







# WING A APARTMENT NO. 2: 4 BHK





# WING A APARTMENT NO. 3: 3 BHK



A



# WING A APARTMENT NO. 4: 3 BHK





# WING A APARTMENT NO. 5: 3 BHK







## FOR 2 & 3 BHK IN WING A

## **APARTMENT FEATURES**

- Entrance passage / foyer in each apartment
- Split AC in living / dining and bedrooms.
- Servants room with attached toilet in 3 BHK apartments
- Imported marble flooring in living, dining, passage and bedrooms
- Skid resistant tile flooring in balcony
- Vitrified tile flooring in the servants room and toilet
- Laminate-finished entrance door and paint-finished internal doors
- Gypsum-finished internal walls with low Volatile Organic Compound (VOC) acrylic paint
- Powder coated aluminium sliding window with glass railing
- Lighting scenario smart switches for Living, Dining and all bedrooms
- HDMI port in the master bedroom
- Synchronised light at main door
- VDP system at apartment entrance

## **KITCHEN FEATURES**

- Granite