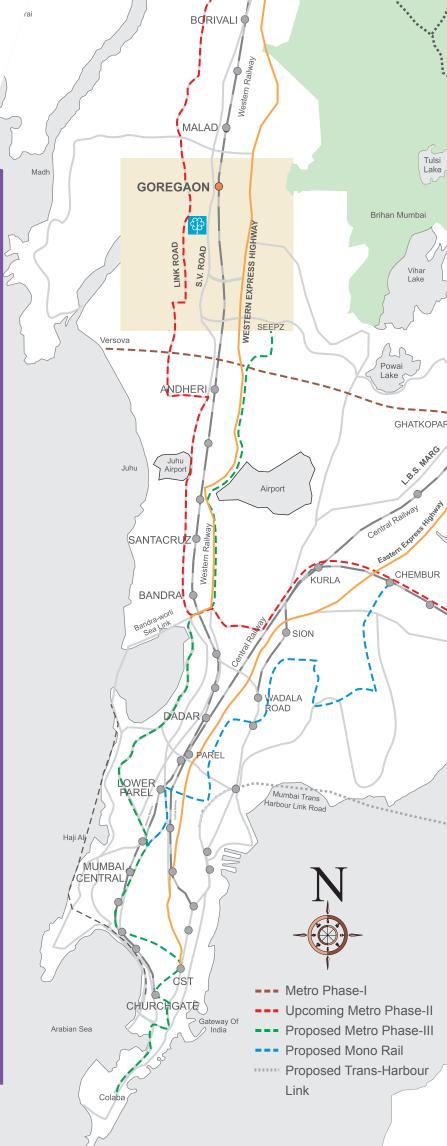

# LOCATION

- Its proximity to S.V. Road, JVLR and Goregaon-Mulund Link Road ensures ease of access to the central and western suburbs.
- With the new flyover at Oshiwara, and the upcoming Metro Phase-II, commuting will be minus all hassles and you'll find more time for life.

Source<sup>5</sup>

- Upcoming Metro Phase II
- Proposed Metro Phase III Proposed Mono Rail

- https://mmrda.maharashtra.gov.in/mumbai-monorail-project#

- https://mmrda.maharashtra.gov.in/metro-line-2a

- https://www.mmrcl.com/en/project/project-route

• Proposed Trans-Harbour Link - https://mmrda.maharashtra.gov.in/mthl#