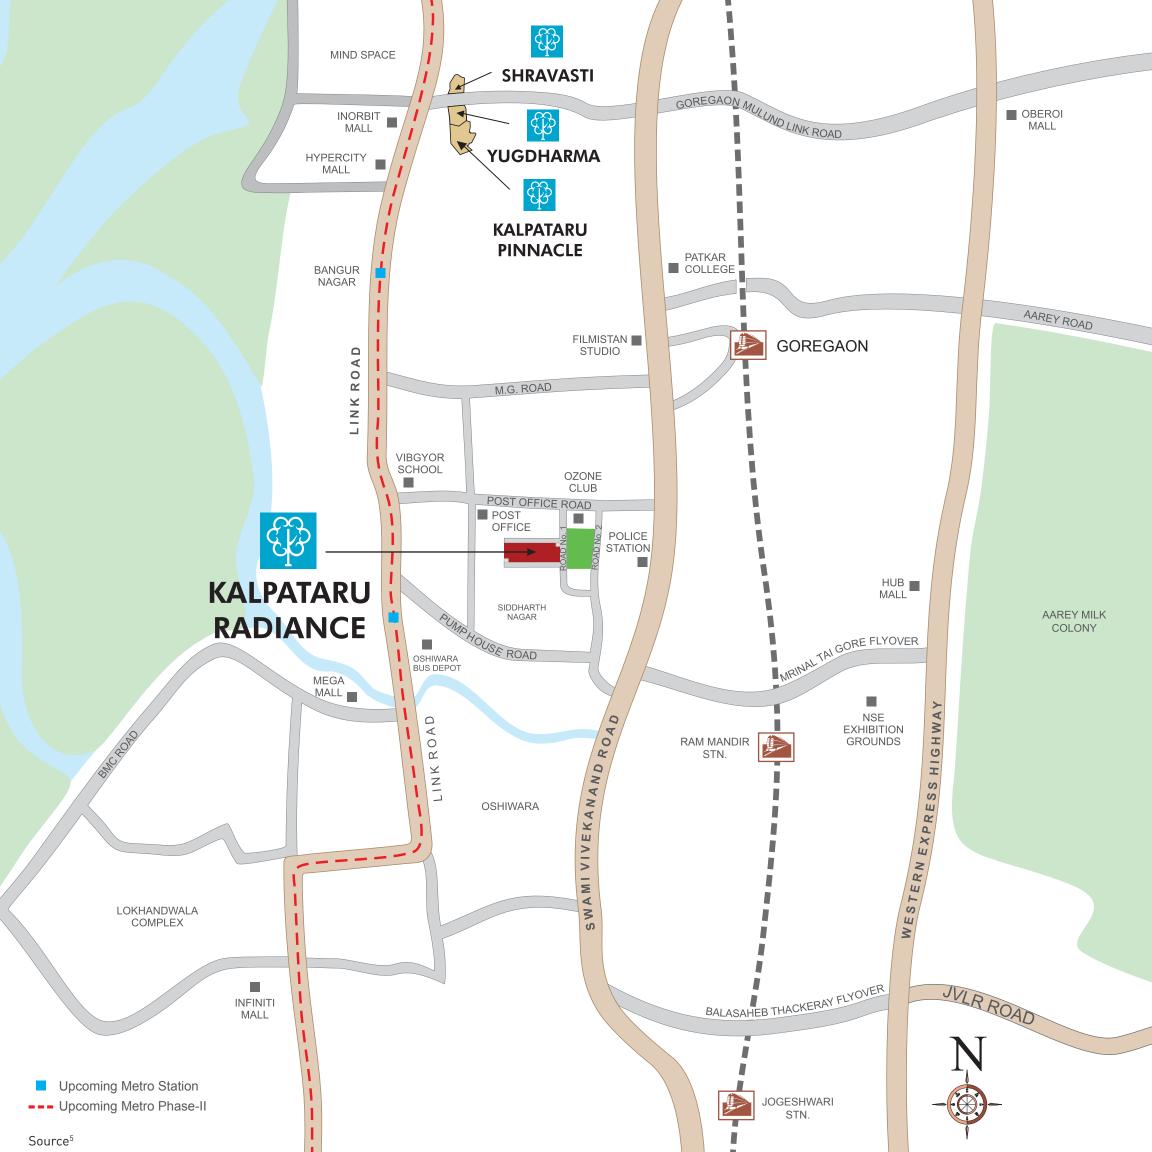

# LOCATION

- Its proximity to S.V. Road, JVLR and Goregaon-Mulund Link Road ensures ease of access to the central and western suburbs.
- With the new flyover at Oshiwara, and the upcoming Metro Phase-II, commuting will be minus all hassles and you'll find more time for life.

Source<sup>5</sup>

- Upcoming Metro Phase II
- Proposed Metro Phase III Proposed Mono Rail

- https://mmrda.maharashtra.gov.in/mumbai-monorail-project#

- https://mmrda.maharashtra.gov.in/metro-line-2a

- https://www.mmrcl.com/en/project/project-route