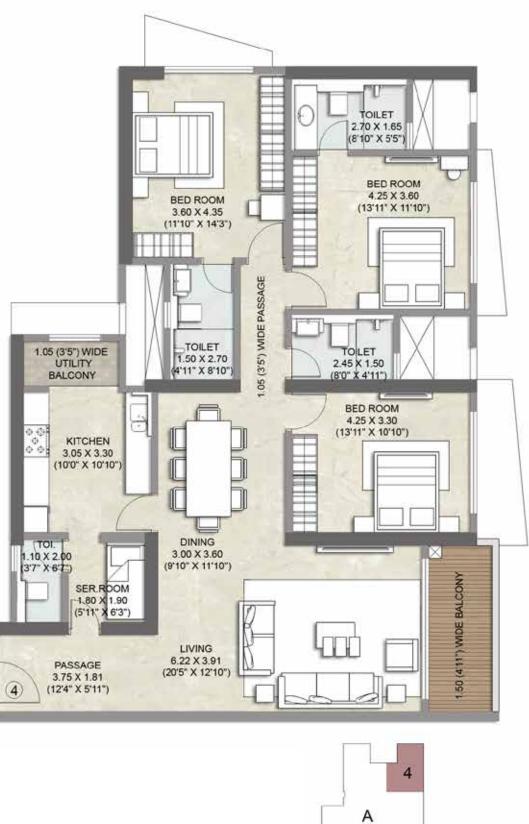

osed Metro Phase III Proposed Mono Rail

- https://mmrda.maharashtra.gov.in/mumbai-monorail-project#

- https://mmrda.maharashtra.gov.in/metro-line-2a

- https://www.mmrcl.com/en/project/project-route

• Proposed Trans-Harbour Link - https://mmrda.maharashtra.gov.in/mthl#



# **COMPLEX LAYOUT**



- 1. Entry/exit gate
- 2. Security cabin
- 3. Water feature
- 4. Clubhouse/fitness centre
- 5. Party lawns

- 6. Outdoor seating
- 7. Swimming pool
- 8. Pool deck
- 9. Spa garden
- 10. Children play area

- 11. Tree bosque
- 12. Lawn tennis court
- 13. Outdoor chess court
- 14. Rock climbing wall
- 15. Retail shop

# WING A TYPICAL FLOOR PLAN





## WING A APARTMENT NO. 1: 2 BHK







# WING A APARTMENT NO. 2: 4 BHK





# WING A APARTMENT NO. 3: 3 BHK



A



# WING A APARTMENT NO. 4: 3 BHK





# WING A APARTMENT NO. 5: 3 BHK







## FOR 2 & 3 BHK IN WING A

## **APARTMENT FEATURES**

- Entrance passage / foyer in each apartment
- Split AC in living / dining and bedrooms.
- Servants room with attached toilet in 3 BHK apartments
- Imported marble flooring in living, dining, passage and bedrooms
- Skid resistant tile flooring in balcony
- Vitrified tile flooring in the servants room and toilet
- Laminate-finished entrance door and paint-finished internal doors
- Gypsum-finished internal walls with low Volatile Organic Compound (VOC) acrylic paint
- Powder coated aluminium sliding window with glass railing
- Lighting scenario smart switches for Living, Dining and all bedrooms
- HDMI port in the master bedroom
- Synchronised light at main door
- VDP system at apartment entrance