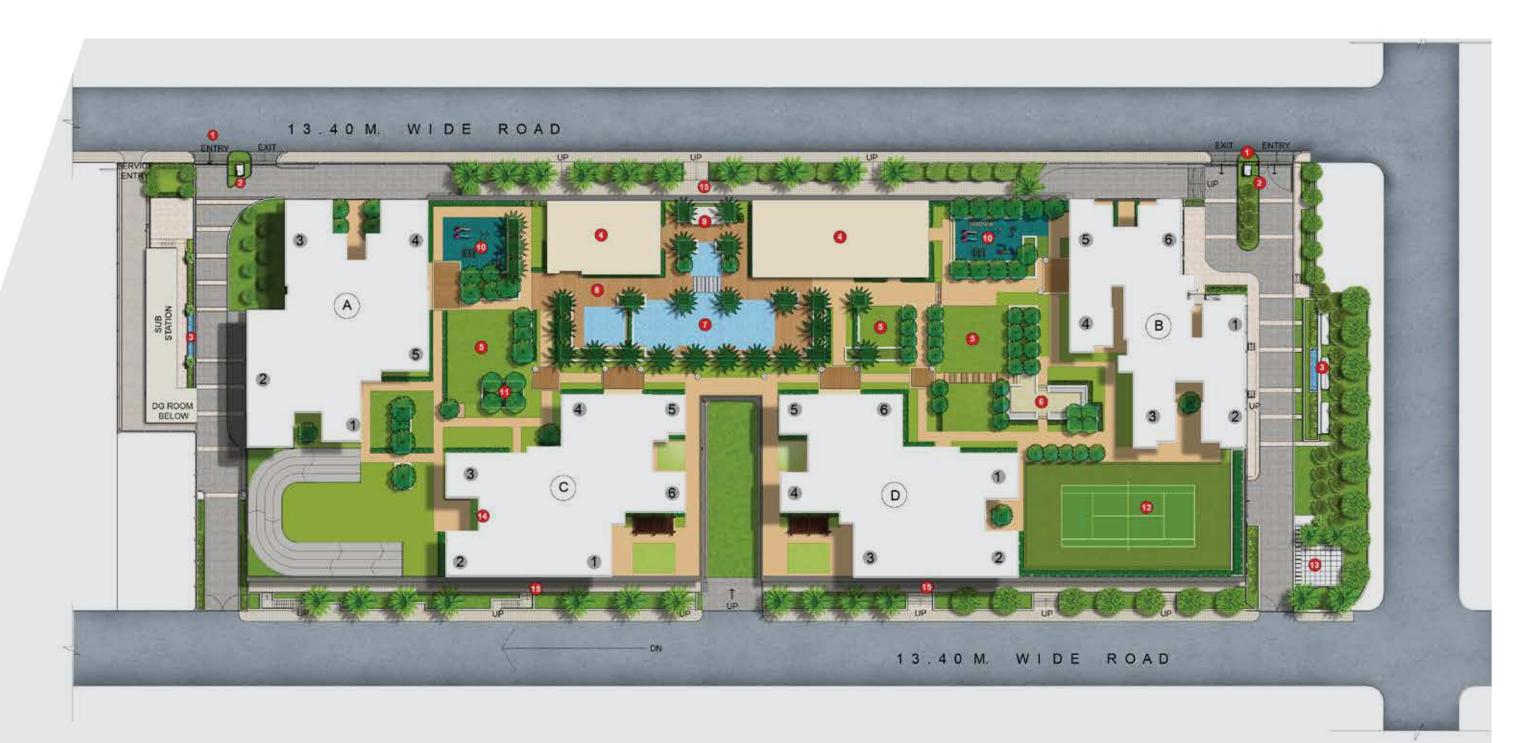

# **COMPLEX LAYOUT**

- 1. Entry/exit gate
- 2. Security cabin
- 3. Water feature
- 4. Clubhouse/fitness centre
- 5. Party lawns

- 6. Outdoor seating
- 7. Swimming pool
- 8. Pool deck
- 9. Spa garden
- 10. Children play area

- 11. Tree bosque
- 12. Lawn tennis court
- 13. Outdoor chess court
- 14. Rock climbing wall
- 15. Retail shop