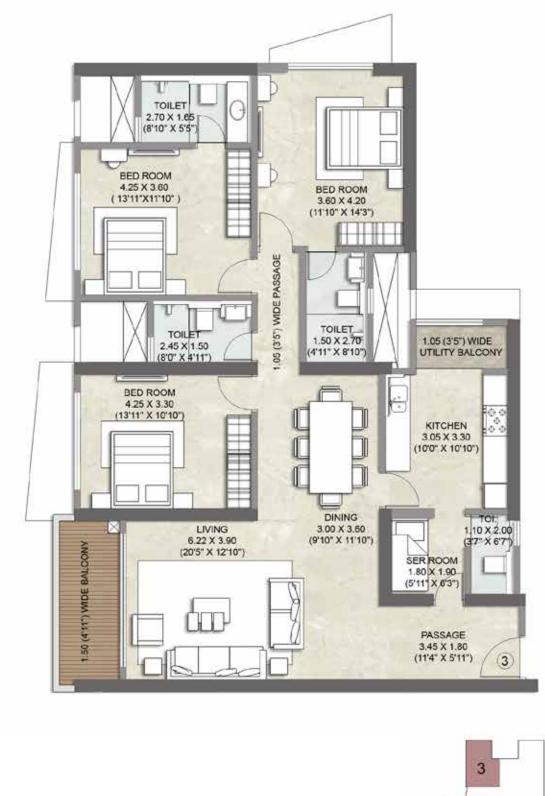

</sup>

- Upcoming Metro Phase II
- Proposed Metro Phase III Proposed Mono Rail

- https://mmrda.maharashtra.gov.in/mumbai-monorail-project#

- https://mmrda.maharashtra.gov.in/metro-line-2a

- https://www.mmrcl.com/en/project/project-route

• Proposed Trans-Harbour Link - https://mmrda.maharashtra.gov.in/mthl#



# **COMPLEX LAYOUT**



- 1. Entry/exit gate
- 2. Security cabin
- 3. Water feature
- 4. Clubhouse/fitness centre
- 5. Party lawns

- 6. Outdoor seating
- 7. Swimming pool
- 8. Pool deck
- 9. Spa garden
- 10. Children play area

- 11. Tree bosque
- 12. Lawn tennis court
- 13. Outdoor chess court
- 14. Rock climbing wall
- 15. Retail shop

# WING A TYPICAL FLOOR PLAN





## WING A APARTMENT NO. 1: 2 BHK







# WING A APARTMENT NO. 2: 4 BHK





# WING A APARTMENT NO. 3: 3 BHK



A



# WING A APARTMENT NO. 4: 3 BHK





# WING A APARTMENT NO. 5: 3 BHK







## FOR 2 & 3 BHK IN WING A

## **APARTMENT FEATURES**

- Entrance passage / foyer in each apartment
- Split AC in living / dining and bedrooms.
- Servants room with attached toilet in 3 BHK apartments
- Imported marble flooring in living, dining, passage and bedrooms
- Skid resistant tile flooring in balcony
- Vitrified tile flooring in the servants room and toilet
- Laminate-finished entrance door and paint-finished internal doors
- Gypsum-finished internal walls with low Volatile Organic Compound (VOC) acrylic paint
- Powder coated aluminium sliding window with glass railing
- Lighting scenario smart switches for Living, Dining and all bedrooms
- HDMI port in the master bedroom
- Synchronised light at main