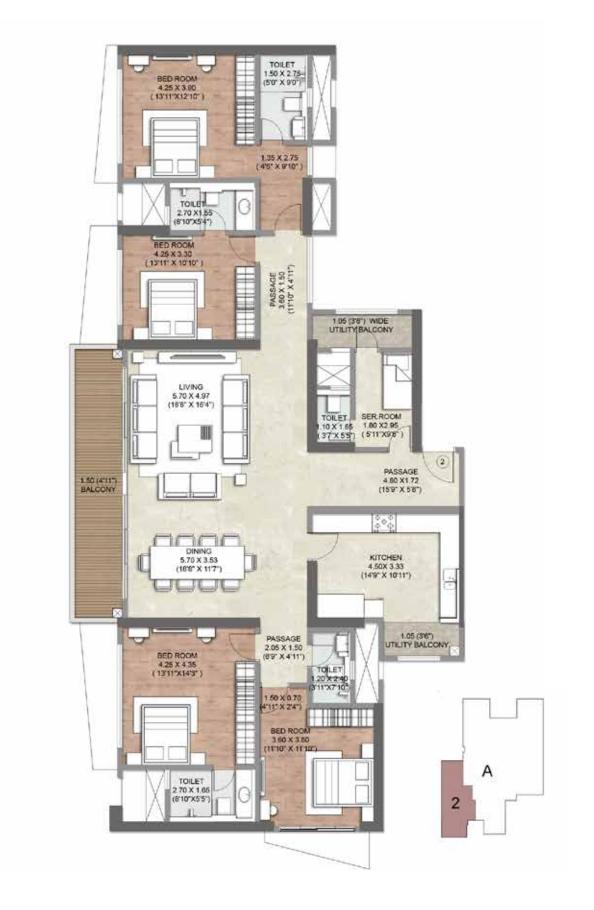

d more time for life.



Source<sup>5</sup>

- Upcoming Metro Phase II
- Proposed Metro Phase III Proposed Mono Rail

- https://mmrda.maharashtra.gov.in/mumbai-monorail-project#

- https://mmrda.maharashtra.gov.in/metro-line-2a

- https://www.mmrcl.com/en/project/project-route

• Proposed Trans-Harbour Link - https://mmrda.maharashtra.gov.in/mthl#



# **COMPLEX LAYOUT**



- 1. Entry/exit gate
- 2. Security cabin
- 3. Water feature
- 4. Clubhouse/fitness centre
- 5. Party lawns

- 6. Outdoor seating
- 7. Swimming pool
- 8. Pool deck
- 9. Spa garden
- 10. Children play area

- 11. Tree bosque
- 12. Lawn tennis court
- 13. Outdoor chess court
- 14. Rock climbing wall
- 15. Retail shop

# WING A TYPICAL FLOOR PLAN





## WING A APARTMENT NO. 1: 2 BHK







# WING A APARTMENT NO. 2: 4 BHK





# WING A APARTMENT NO. 3: 3 BHK



A



# WING A APARTMENT NO. 4: 3 BHK





# WING A APARTMENT NO. 5: 3 BHK







## FOR 2 & 3 BHK IN WING A

## **APARTMENT FEATURES**

- Entrance passage / foyer in each apartment
- Split AC in living / dining and bedrooms.
- Servants room with attached toilet in 3 BHK apartments
- Imported marble flooring in living, dining, passage and bedrooms
- Skid resistant tile flooring in balcony
- Vitrified tile flooring in the servants room and toilet
- Laminate-finished entrance door and paint-finished internal doors
- Gypsum-finished internal walls with low Volatile Organic Compound (VOC) acrylic paint
- Powder coated aluminium sliding window with glass railing
- Lighting scenario smart switches for Living, Dining and all bedrooms
- HDMI port in the master