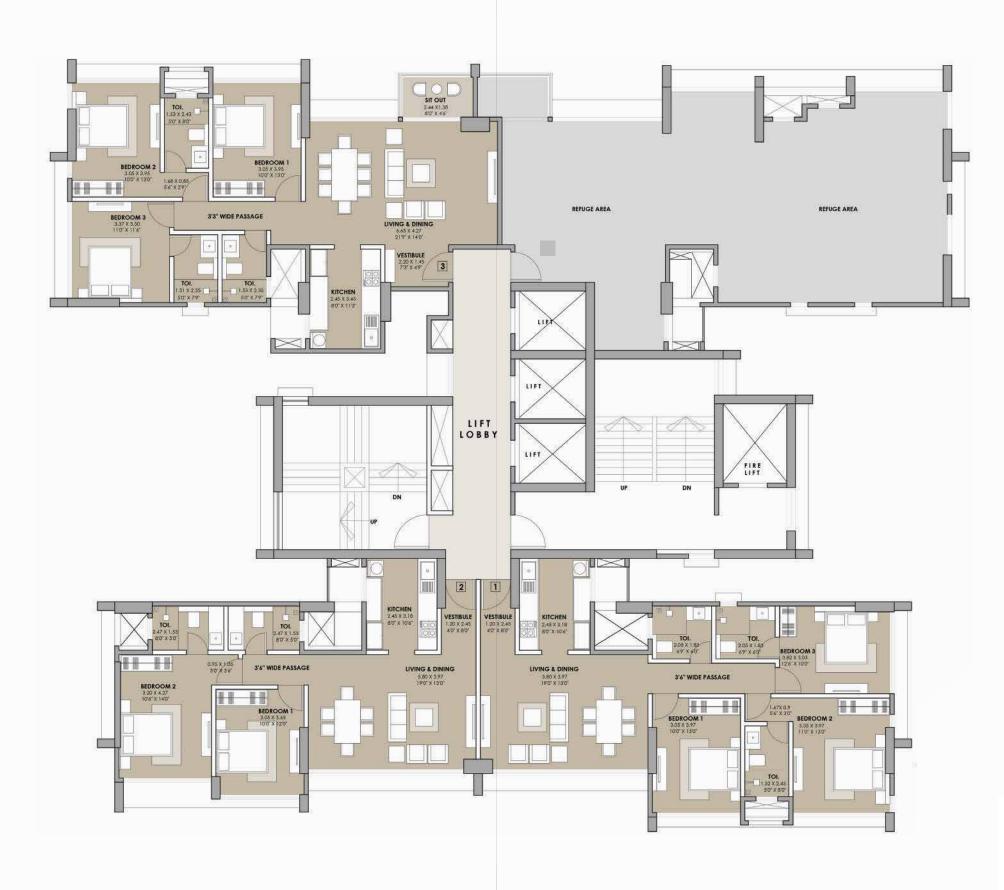

## TOWER A REFUGE FLOOR PLAN

2BHK PREMIUM 72.90 SQ. MTS\* 785.00 SQ. FT.\*

3BHK PREMIUM 1 93.01 SQ. MTS\* 1001.00 SQ. FT.\*

Disclaimer - Not to scale. The furniture/ fixtures etc. shown in the image are only indicative and representational (not actual) in nature and are only for the purpose of illustrating/ reflecting a possible layout and do not form a part of the standard specifications, amenities, services, etc. to be provided in respect of the flat. All specifications of the flat shall be as per the agreement for sale (if any) between the parties. Minor variations (+/-3%) in actual carpet areas may occur as a result of finishing tolerance & column projection. The project is registered under MahaRera Regn. No. P51800023159 Savana Phase 2 and MahaRera Regn. No. P51800023183 Savana Phase 3, details available on MahaRera website: https://maharera.mahaonline.gov.in/
All figures are RERA Carpet Area. NOTE: 1 SQ. MTS. = 10.764 SQ.FT.