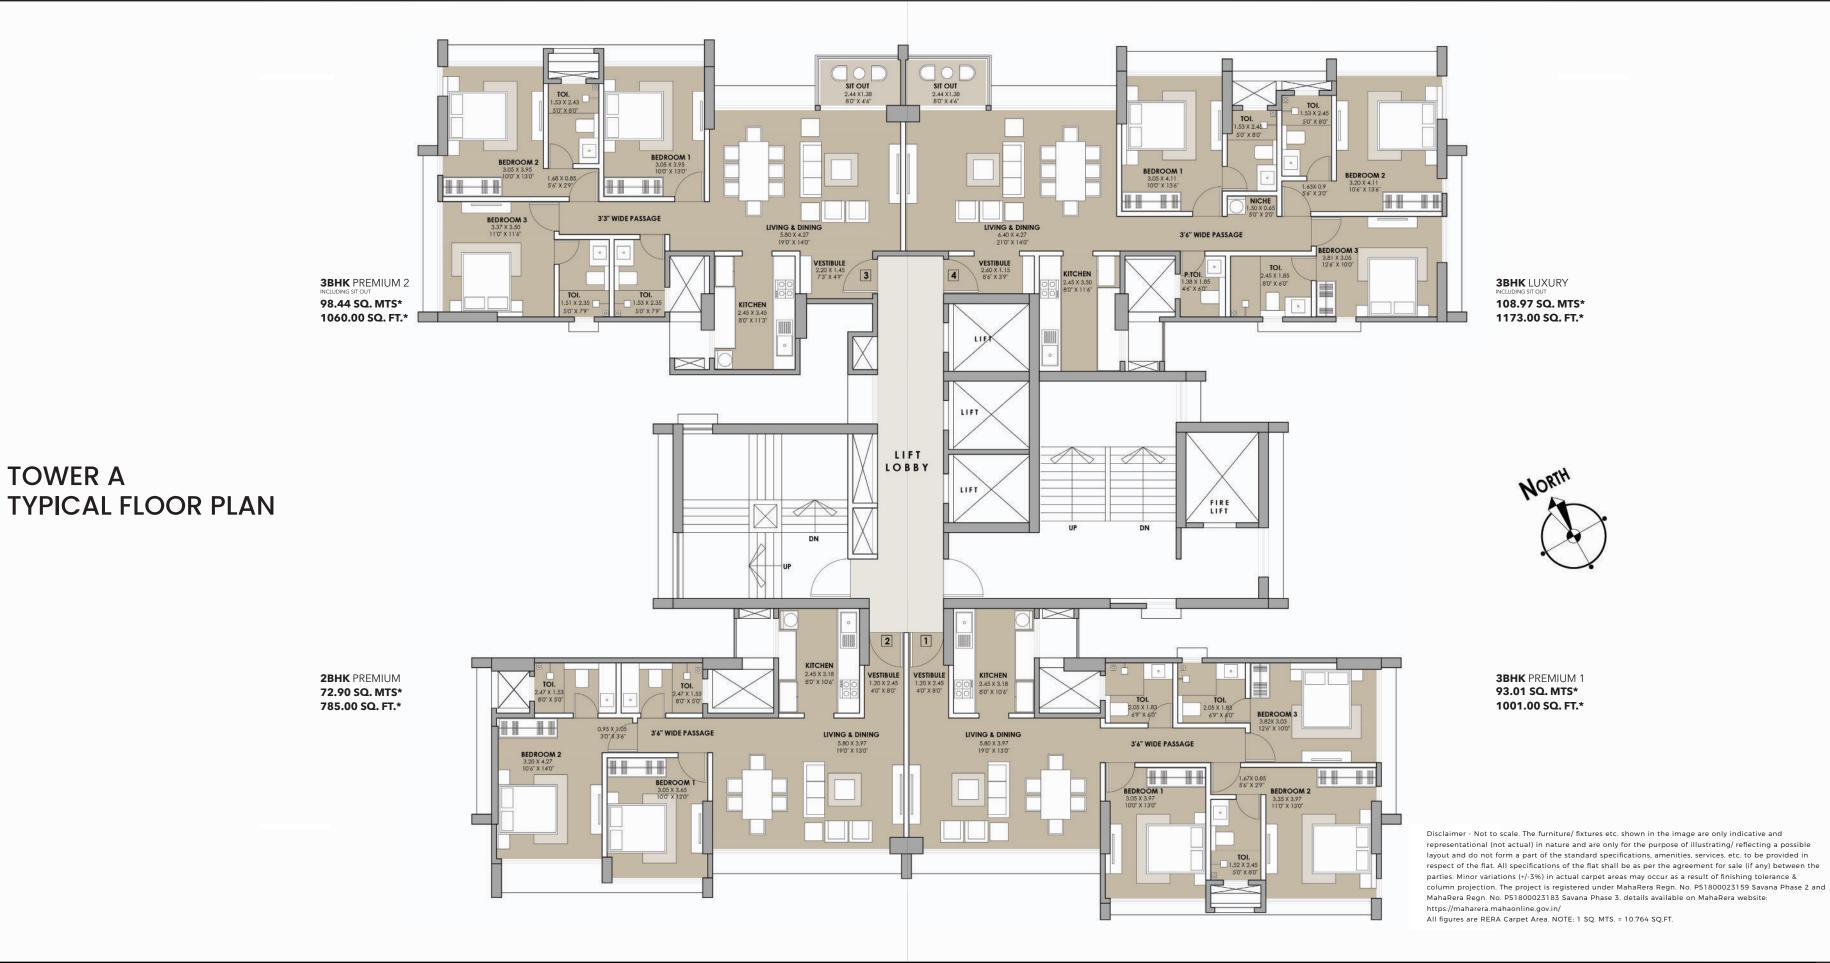

**TOWER A** 

## TOWER A REFUGE FLOOR PLAN

2BHK PREMIUM 72.90 SQ. MTS\* 785.00 SQ. FT.\*

3BHK PREMIUM 1 93.01 SQ. MTS\* 1001.00 SQ. FT.\*

Disclaimer - Not to scale. The furniture/ fixtures etc. shown in the image are only indicative and representational (not actual) in nature and are only for the purpose of illustrating/ reflecting a possible layout and do not form a part of the standard specifications, amenities, services, etc. to be provided in respect of the flat. All specifications of the flat shall be as per the agreement for sale (if any) between the parties. Minor variations (+/-3%) in actual carpet areas may occur as a result of finishing tolerance & column projection. The project is registered under MahaRera Regn. No. P51800023159 Savana Phase 2 and MahaRera Regn. No. P51800023183 Savana Phase 3, details available on MahaRera website: https://maharera.mahaonline.gov.in/
All figures are RERA Carpet Area. NOTE: 1 SQ. MTS. = 10.764 SQ.FT.