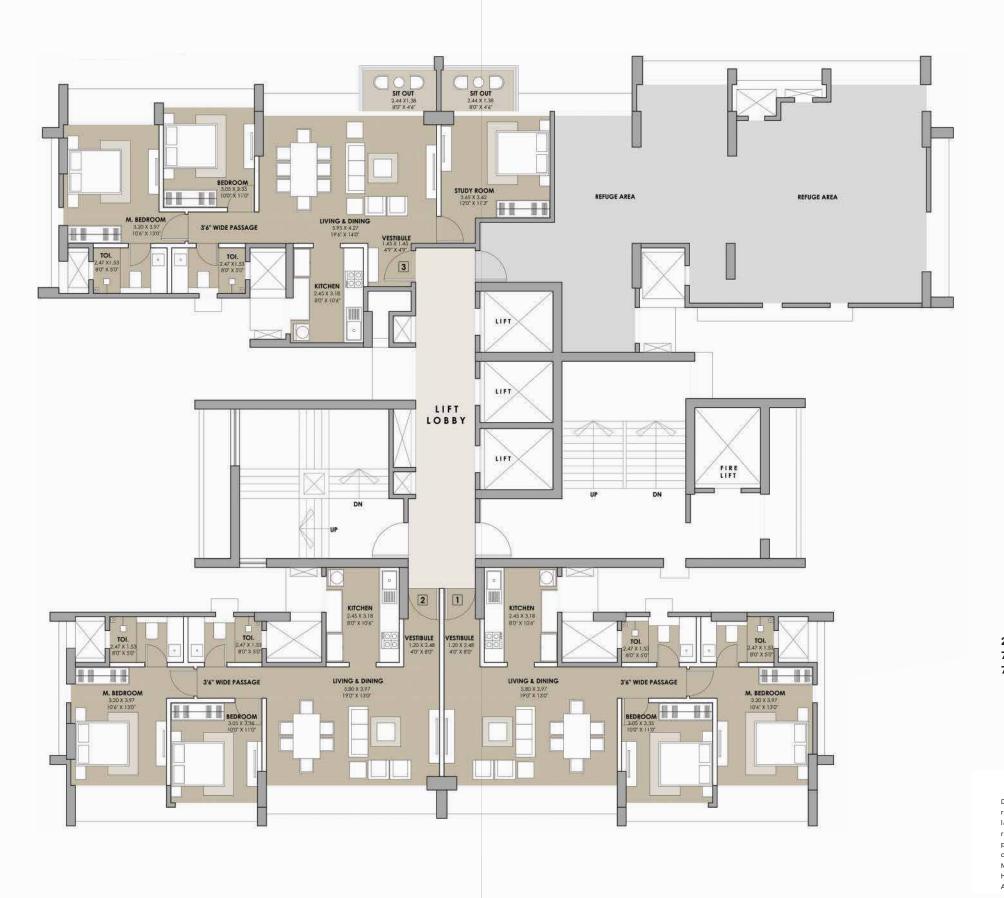

## TOWER A REFUGE FLOOR PLAN

2BHK PREMIUM 72.90 SQ. MTS\* 785.00 SQ. FT.\*

3BHK PREMIUM 1 93.01 SQ. MTS\* 1001.00 SQ. FT.\*

Disclaimer - Not to scale. The furniture/ fixtures etc. shown in the image are only indicative and representational (not actual) in nature and are only for the purpose of illustrating/ reflecting a possible layout and do not form a part of the standard specifications, amenities, services, etc. to be provided in respect of the flat. All specifications of the flat shall be as per the agreement for sale (if any) between the parties. Minor variations (+/-3%) in actual carpet areas may occur as a result of finishing tolerance & column projection. The project is registered under MahaRera Regn. No. P51800023159 Savana Phase 2 and MahaRera Regn. No. P51800023183 Savana Phase 3, details available on MahaRera website: https://maharera.mahaonline.gov.in/
All figures are RERA Carpet Area. NOTE: 1 SQ. MTS. = 10.764 SQ.FT.