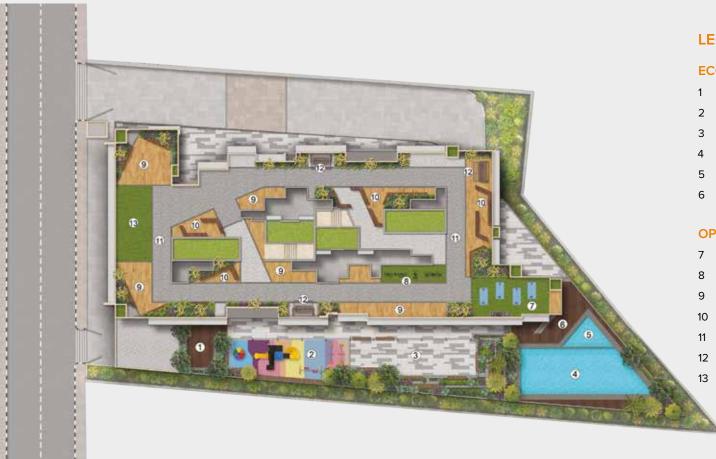

### LEGEND

#### ECO DECK LEVEL

- 1 LOUNGE DECK
- 2 KIDS' PLAY AREA
- 3 INTERACTIVE AREA
- 4 SWIMMING POOL
- 5 KIDS' POOL
- 6 POOL DECK

#### **OPEN TO SKY LEVEL**

- 7 YOGA
- 8 OUTDOOR GYM
- 9 AIR SIT-OUT
- 10 LOUNGE DECK
- 11 WALKING TRACK
- 12 SWING FOR SENIORS
- 13 PARTY LAWN