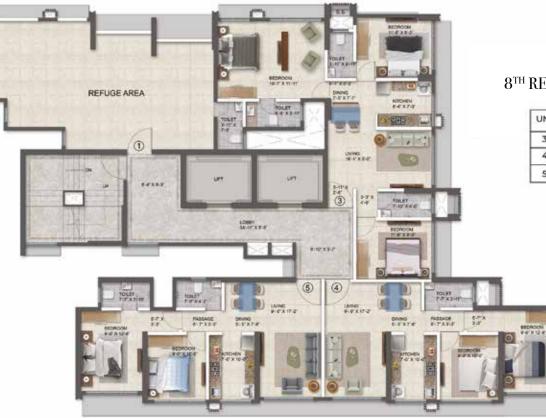

### 8<sup>TH</sup> REFUGE FLOOR PLAN - WING - A

| UNIT | CONFIGURATION | RERA CARPET<br>AREA |
|------|---------------|---------------------|
| 1    | 1 BHK         | 425 SQ.FT           |
| 2    | 1 BHK         | 425 SQ.FT           |
| 3    | 2 BHK         | 659 SQ.FT           |
| 5    | 2 BHK         | 605 SQ.FT           |