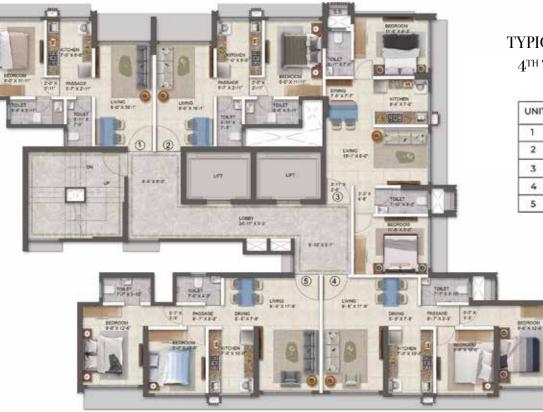

# TYPICAL FLOOR PLAN - WING - B $4^{\text{TH}}$ TO $7^{\text{TH}}$ , $9^{\text{TH}}$ TO $13^{\text{TH}}$ FLOOR

| UNIT | CONFIGURATION | RERA CARPET<br>AREA |
|------|---------------|---------------------|
| 1    | 1 BHK         | 424 SQ.FT           |
| 2    | 1 BHK         | 424 SQ.FT           |
| 3    | 2 BHK         | 589 SQ.FT           |
| 4    | 2 BHK         | 630 SQ.FT           |
| 5    | 2 BHK         | 629 SQ.FT           |