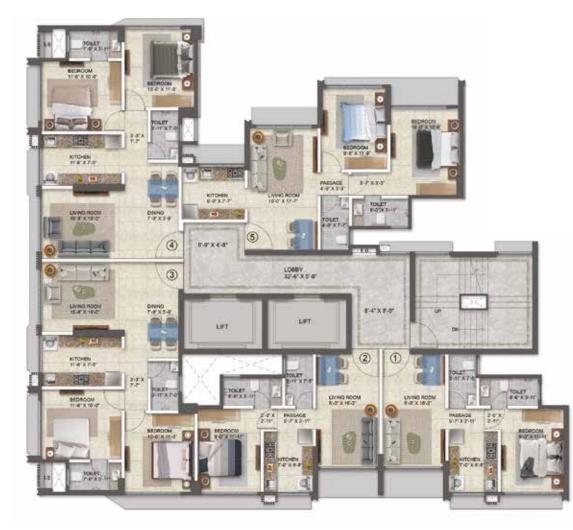

# TYPICAL FLOOR PLAN - WING - B $4^{\text{TH}}$ TO $7^{\text{TH}}$ , $9^{\text{TH}}$ TO $13^{\text{TH}}$ FLOOR

| UNIT | CONFIGURATION | RERA CARPET<br>AREA |
|------|---------------|---------------------|
| 1    | 1 BHK         | 424 SQ.FT           |
| 2    | 1 BHK         | 424 SQ.FT           |
| 3    | 2 BHK         | 589 SQ.FT           |
| 4    | 2 BHK         | 630 SQ.FT           |
| 5    | 2 BHK         | 629 SQ.FT           |