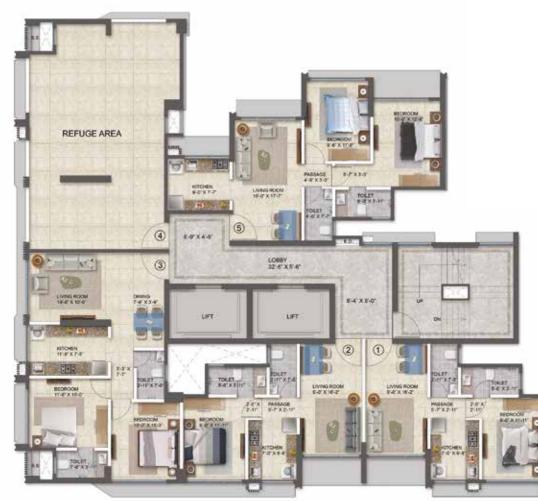

## TYPICAL FLOOR PLAN - WING - A $4^{\text{TH}}$ TO $7^{\text{TH}}$ , $9^{\text{TH}}$ TO $13^{\text{TH}}$ FLOOR

| UNIT | CONFIGURATION | RERA CARPET<br>AREA |
|------|---------------|---------------------|
| 1    | 1 BHK         | 425 SQ.FT           |
| 2    | 1 BHK         | 425 SQ.FT           |
| 3    | 2 BHK         | 659 SQ.FT           |
| 4    | 2 BHK         | 659 SQ.FT           |
| 5    | 2 BHK         | 605 SQ.FT           |