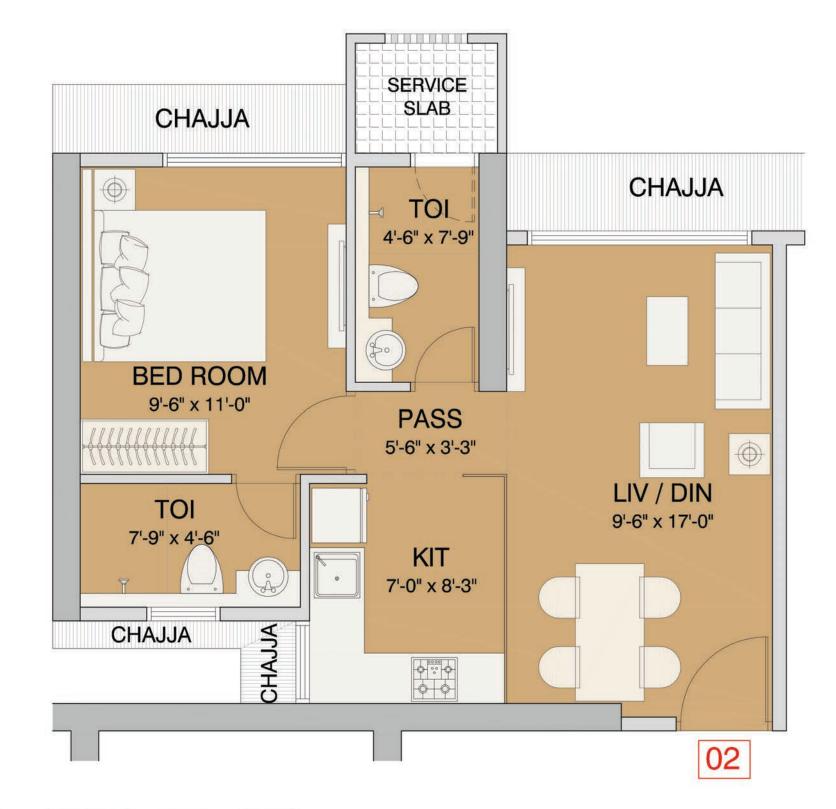

## UNIT PLAN 1 BHK

Disclaimer: The sale plans & areas mentioned as indicative only, these are subject to changes as the building approvals, architectural, structural and services design development. Minor Variation/tolerance of +1- of 5% in carpet area may occur on account of design and/or construction exigencies, conversion.