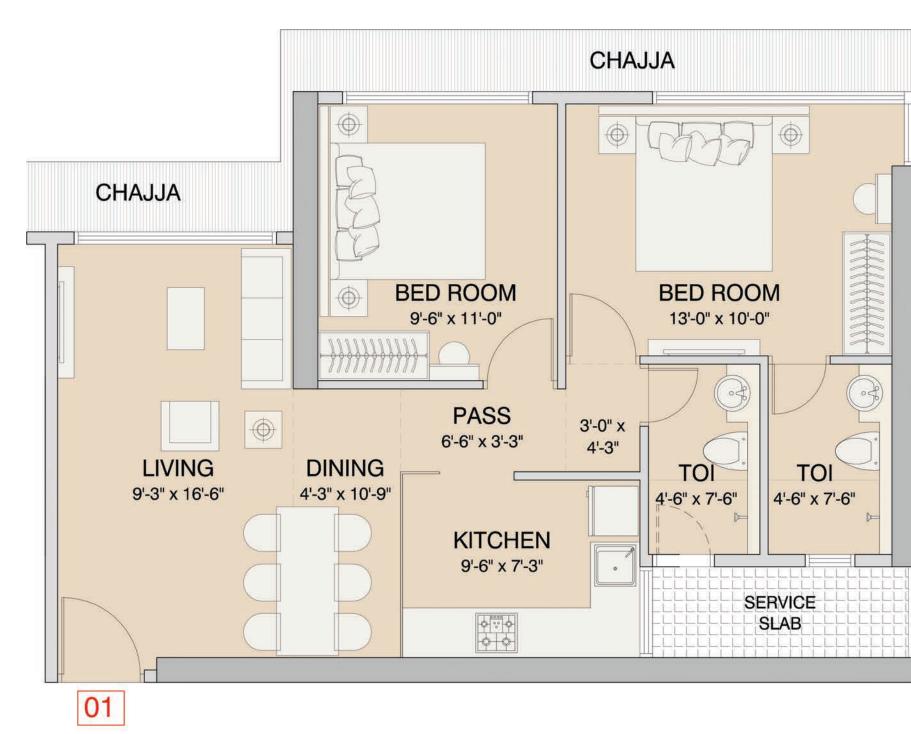

SOUTH MUMBAI LIFE AT SUBURBAN PRICE

UNIT PLAN 2 BHK

Disclaimer: The sale plans & areas mentioned as indicative only, these are subject to changes as the building approvals, architectural, structural and services design development. Minor Variation/tolerance of +1- of 5% in carpet area may occur on account of design and/or construction exigencies, conversion.