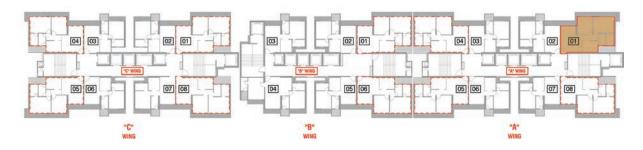

## 13<sup>TH</sup> TO 17<sup>TH</sup>, 19<sup>TH</sup> TO 24<sup>TH</sup>, 26<sup>TH</sup> TO 31<sup>ST</sup>, 33<sup>RD</sup> TO 38<sup>TH</sup> & 40<sup>TH</sup> FLOOR PLAN