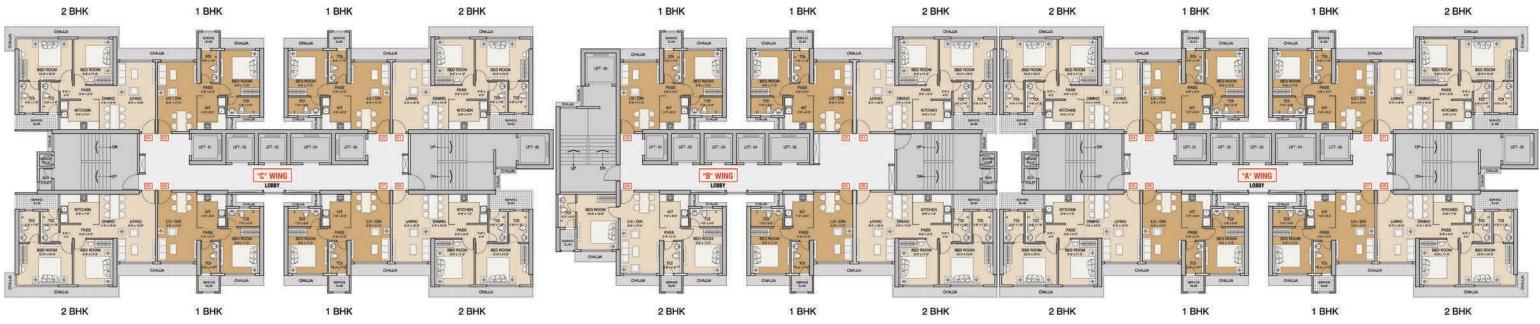

## 13<sup>TH</sup> TO 17<sup>TH</sup>, 19<sup>TH</sup> TO 24<sup>TH</sup>, 26<sup>TH</sup> TO 31<sup>ST</sup>, 33<sup>RD</sup> TO 38<sup>TH</sup> & 40<sup>TH</sup> FLOOR PLAN