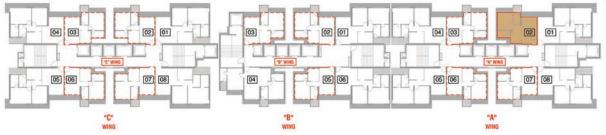

## 13<sup>TH</sup> TO 17<sup>TH</sup>, 19<sup>TH</sup> TO 24<sup>TH</sup>, 26<sup>TH</sup> TO 31<sup>ST</sup>, 33<sup>RD</sup> TO 38<sup>TH</sup> & 40<sup>TH</sup> FLOOR PLAN