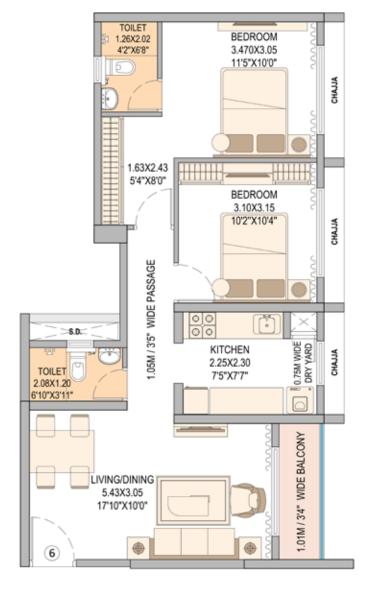

| WING - A | FLAT TYPE | RERA CARPET AREA | BALCONY AREA  | TOTAL RERA CARPET AREA |
|----------|-----------|------------------|---------------|------------------------|
| 1        | 3 BHK     | 852.19 SQ. FT.   | 29.60 SQ. FT. | 881.79 SQ. FT.         |

| WING - A | FLAT TYPE | RERA CARPET AREA | BALCONY AREA  | TOTAL RERA CARPET AREA |
|----------|-----------|------------------|---------------|------------------------|
| 2        | 2 BHK     | 663.71 SQ. FT.   | 30.57 SQ. FT. | 694.28 SQ. FT.         |

| WING - A | FLAT TYPE | RERA CARPET AREA | BALCONY AREA  | TOTAL RERA CARPET AREA |
|----------|-----------|------------------|---------------|------------------------|
| 3        | 2 BHK     | 676.73 SQ. FT.   | 29.60 SQ. FT. | 706.33 SQ. FT.         |

| WING - A | FLAT TYPE | RERA CARPET AREA | BALCONY AREA  | TOTAL RERA CARPET AREA |
|----------|-----------|------------------|---------------|------------------------|
| 4        | 3 BHK     | 871.45 SQ. FT.   | 32.83 SQ. FT. | 904.28 SQ. FT.         |

| WING - A | FLAT TYPE | RERA CARPET AREA | BALCONY AREA  | TOTAL RERA CARPET AREA |
|----------|-----------|------------------|---------------|------------------------|
| 5        | 2 BHK     | 677.59 SQ. FT.   | 29.71 SQ. FT. | 707.30 SQ. FT.         |

| WING - A | FLAT TYPE | RERA CARPET AREA | BALCONY AREA  | TOTAL RERA CARPET AREA |
|----------|-----------|------------------|---------------|------------------------|
| 6        | 2 BHK     | 655.10 SQ. FT.   | 29.82 SQ. FT. | 684.91 SQ. FT.         |

| WING - A | FLAT TYPE | RERA CARPET AREA | BALCONY AREA  | TOTAL RERA CARPET AREA |
|----------|-----------|------------------|---------------|------------------------|
| 7        | 2 BHK     | 662.20 SQ. FT.   | 29.60 SQ. FT. | 691.80 SQ. FT.         |

| WING - B | FLAT TYPE | RERA CARPET AREA | BALCONY AREA  | TOTAL RERA CARPET AREA |
|----------|-----------|------------------|---------------|------------------------|
| 1        | 3 ВНК     | 852.19 SQ. FT.   | 29.60 SQ. FT. | 881.79 SQ. FT.         |

| WING - B | FLAT TYPE | RERA CARPET AREA | BALCONY AREA  | TOTAL RERA CARPET AREA |
|----------|-----------|------------------|---------------|------------------------|
| 2        | 2 BHK     | 663.71 SQ. FT.   | 30.57 SQ. FT. | 694.28 SQ. FT.         |

| WING - B | FLAT TYPE | RERA CARPET AREA | BALCONY AREA  | TOTAL RERA CARPET AREA |
|----------|-----------|------------------|---------------|------------------------|
| 3        | 2 BHK     | 660.48 SQ. FT.   | 29.60 SQ. FT. | 690.08 SQ. FT.         |

| WING - B | FLAT TYPE | RERA CARPET AREA | BALCONY AREA  | TOTAL RERA CARPET AREA |
|----------|-----------|------------------|---------------|------------------------|
| 4        | 3 BHK     | 871.67 SQ. FT.   | 32.83 SQ. FT. | 904.50 SQ. FT.         |

| WING - B | FLAT TYPE | RERA CARPET AREA | BALCONY AREA  | TOTAL RERA CARPET AREA |
|----------|-----------|------------------|---------------|------------------------|
| 5        | 2 BHK     | 677.27 SQ. FT.   | 29.71 SQ. FT. | 706.98 SQ. FT.         |

| WING - B | FLAT TYPE | RERA CARPET AREA | BALCONY AREA  | TOTAL RERA CARPET AREA |
|----------|-----------|------------------|---------------|------------------------|
| 6        | 2 BHK     | 655.10 SQ. FT.   | 29.82 SQ. FT. | 684.91 SQ. FT.         |

| WING - B | FLAT TYPE | RERA CARPET AREA | BALCONY AREA  | TOTAL RERA CARPET AREA |
|----------|-----------|------------------|---------------|------------------------|
| 7        | 2 BHK     | 662.20 SQ. FT.   | 29.60 SQ. FT. | 691.80 SQ. FT.         |