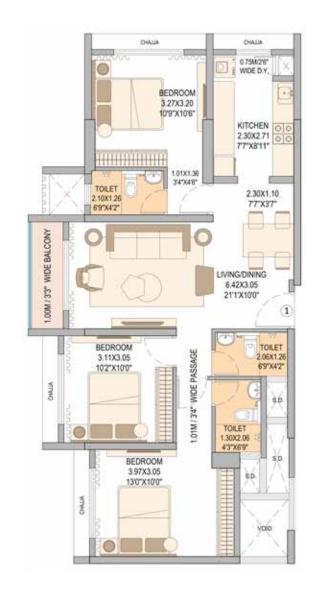

| WING - A | FLAT TYPE | RERA CARPET AREA | BALCONY AREA  | TOTAL RERA CARPET AREA |
|----------|-----------|------------------|---------------|------------------------|
| 1        | 3 BHK     | 852.19 SQ. FT.   | 29.60 SQ. FT. | 881.79 SQ. FT.         |

| WING - A | FLAT TYPE | RERA CARPET AREA | BALCONY AREA  | TOTAL RERA CARPET AREA |
|----------|-----------|------------------|---------------|------------------------|
| 4        | 3 BHK     | 871.45 SQ. FT.   | 32.83 SQ. FT. | 904.28 SQ. FT.         |

| WING - B | FLAT TYPE | RERA CARPET AREA | BALCONY AREA  | TOTAL RERA CARPET AREA |
|----------|-----------|------------------|---------------|------------------------|
| 1        | 3 ВНК     | 852.19 SQ. FT.   | 29.60 SQ. FT. | 881.79 SQ. FT.         |

| WING - B | FLAT TYPE | RERA CARPET AREA | BALCONY AREA  | TOTAL RERA CARPET AREA |
|----------|-----------|------------------|---------------|------------------------|
| 4        | 3 BHK     | 871.67 SQ. FT.   | 32.83 SQ. FT. | 904.50 SQ. FT.         |