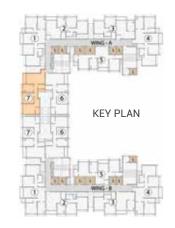

| WING - B | FLAT TYPE | RERA CARPET AREA | BALCONY AREA  | TOTAL RERA CARPET AREA |
|----------|-----------|------------------|---------------|------------------------|
| 1        | 3 ВНК     | 852.19 SQ. FT.   | 29.60 SQ. FT. | 881.79 SQ. FT.         |