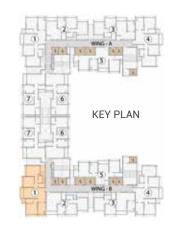

| WING - B | FLAT TYPE | RERA CARPET AREA | BALCONY AREA  | TOTAL RERA CARPET AREA |
|----------|-----------|------------------|---------------|------------------------|
| 1        | 3 ВНК     | 852.19 SQ. FT.   | 29.60 SQ. FT. | 881.79 SQ. FT.         |