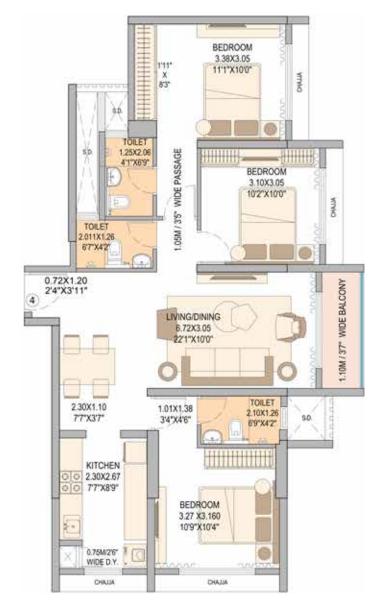

| WING - A | FLAT TYPE | RERA CARPET AREA | BALCONY AREA  | TOTAL RERA CARPET AREA |
|----------|-----------|------------------|---------------|------------------------|
| 4        | 3 BHK     | 871.45 SQ. FT.   | 32.83 SQ. FT. | 904.28 SQ. FT.         |

| WING - B | FLAT TYPE | RERA CARPET AREA | BALCONY AREA  | TOTAL RERA CARPET AREA |
|----------|-----------|------------------|---------------|------------------------|
| 4        | 3 BHK     | 871.67 SQ. FT.   | 32.83 SQ. FT. | 904.50 SQ. FT.         |