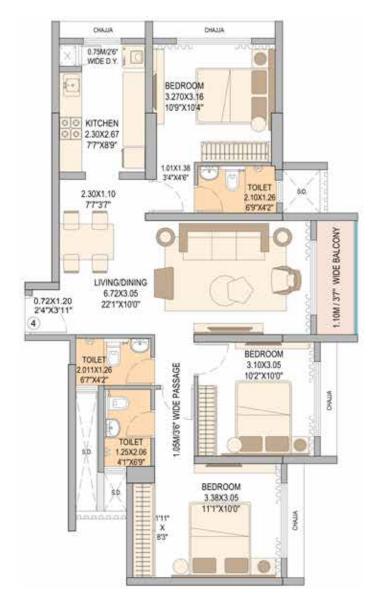

| WING - A | FLAT TYPE | RERA CARPET AREA | BALCONY AREA  | TOTAL RERA CARPET AREA |
|----------|-----------|------------------|---------------|------------------------|
| 4        | 3 BHK     | 871.45 SQ. FT.   | 32.83 SQ. FT. | 904.28 SQ. FT.         |