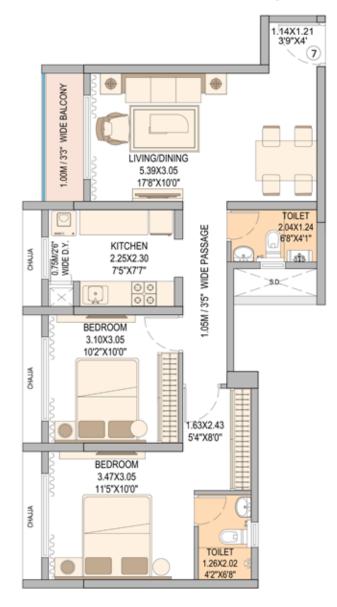

| WING - A | FLAT TYPE | RERA CARPET AREA | BALCONY AREA  | TOTAL RERA CARPET AREA |
|----------|-----------|------------------|---------------|------------------------|
| 7        | 2 BHK     | 662.20 SQ. FT.   | 29.60 SQ. FT. | 691.80 SQ. FT.         |

| WING - B | FLAT TYPE | RERA CARPET AREA | BALCONY AREA  | TOTAL RERA CARPET AREA |
|----------|-----------|------------------|---------------|------------------------|
| 7        | 2 BHK     | 662.20 SQ. FT.   | 29.60 SQ. FT. | 691.80 SQ. FT.         |