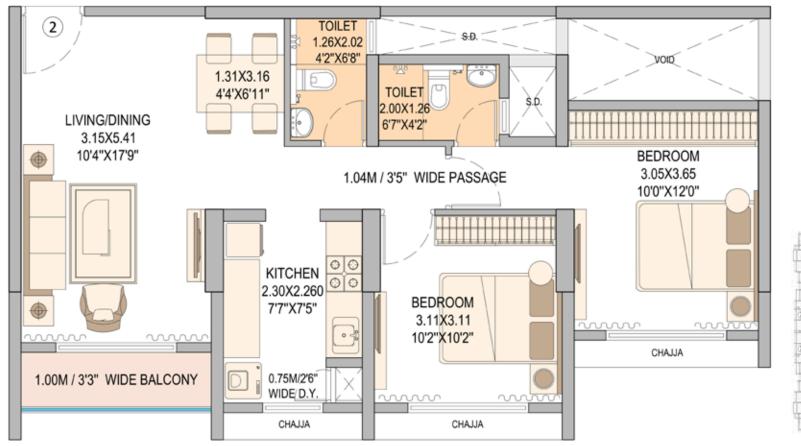

| WING - A | FLAT TYPE | RERA CARPET AREA | BALCONY AREA  | TOTAL RERA CARPET AREA |
|----------|-----------|------------------|---------------|------------------------|
| 2        | 2 BHK     | 663.71 SQ. FT.   | 30.57 SQ. FT. | 694.28 SQ. FT.         |

| WING - A | FLAT TYPE | RERA CARPET AREA | BALCONY AREA  | TOTAL RERA CARPET AREA |
|----------|-----------|------------------|---------------|------------------------|
| 3        | 2 BHK     | 676.73 SQ. FT.   | 29.60 SQ. FT. | 706.33 SQ. FT.         |