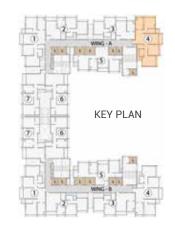

| WING - A | FLAT TYPE | RERA CARPET AREA | BALCONY AREA  | TOTAL RERA CARPET AREA |
|----------|-----------|------------------|---------------|------------------------|
| 1        | 3 BHK     | 852.19 SQ. FT.   | 29.60 SQ. FT. | 881.79 SQ. FT.         |

| WING - A | FLAT TYPE | RERA CARPET AREA | BALCONY AREA  | TOTAL RERA CARPET AREA |
|----------|-----------|------------------|---------------|------------------------|
| 2        | 2 BHK     | 663.71 SQ. FT.   | 30.57 SQ. FT. | 694.28 SQ. FT.         |

| WING - A | FLAT TYPE | RERA CARPET AREA | BALCONY AREA  | TOTAL RERA CARPET AREA |
|----------|-----------|------------------|---------------|------------------------|
| 3        | 2 BHK     | 676.73 SQ. FT.   | 29.60 SQ. FT. | 706.33 SQ. FT.         |

| WING - A | FLAT TYPE | RERA CARPET AREA | BALCONY AREA  | TOTAL RERA CARPET AREA |
|----------|-----------|------------------|---------------|------------------------|
| 4        | 3 BHK     | 871.45 SQ. FT.   | 32.83 SQ. FT. | 904.28 SQ. FT.         |

| WING - A | FLAT TYPE | RERA CARPET AREA | BALCONY AREA  | TOTAL RERA CARPET AREA |
|----------|-----------|------------------|---------------|------------------------|
| 5        | 2 BHK     | 677.59 SQ. FT.   | 29.71 SQ. FT. | 707.30 SQ. FT.         |

| WING - A | FLAT TYPE | RERA CARPET AREA | BALCONY AREA  | TOTAL RERA CARPET AREA |
|----------|-----------|------------------|---------------|------------------------|
| 6        | 2 BHK     | 655.10 SQ. FT.   | 29.82 SQ. FT. | 684.91 SQ. FT.         |

| WING - A | FLAT TYPE | RERA CARPET AREA | BALCONY AREA  | TOTAL RERA CARPET AREA |
|----------|-----------|------------------|---------------|------------------------|
| 7        | 2 BHK     | 662.20 SQ. FT.   | 29.60 SQ. FT. | 691.80 SQ. FT.         |