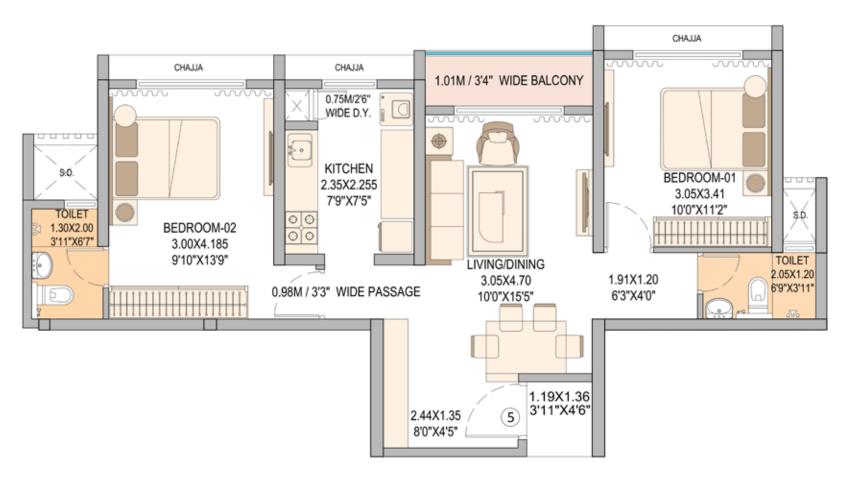

| WING - A | FLAT TYPE | RERA CARPET AREA | BALCONY AREA  | TOTAL RERA CARPET AREA |
|----------|-----------|------------------|---------------|------------------------|
| 5        | 2 BHK     | 677.59 SQ. FT.   | 29.71 SQ. FT. | 707.30 SQ. FT.         |

| WING - B | FLAT TYPE | RERA CARPET AREA | BALCONY AREA  | TOTAL RERA CARPET AREA |
|----------|-----------|------------------|---------------|------------------------|
| 5        | 2 BHK     | 677.27 SQ. FT.   | 29.71 SQ. FT. | 706.98 SQ. FT.         |