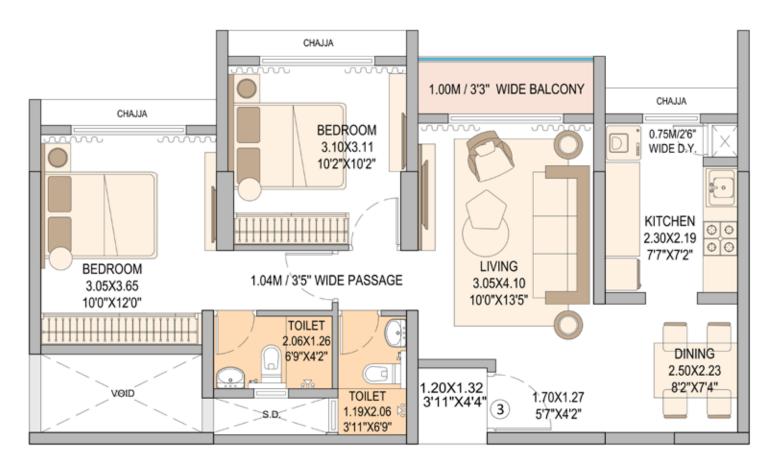

| WING - A | FLAT TYPE | RERA CARPET AREA | BALCONY AREA  | TOTAL RERA CARPET AREA |
|----------|-----------|------------------|---------------|------------------------|
| 3        | 2 BHK     | 676.73 SQ. FT.   | 29.60 SQ. FT. | 706.33 SQ. FT.         |