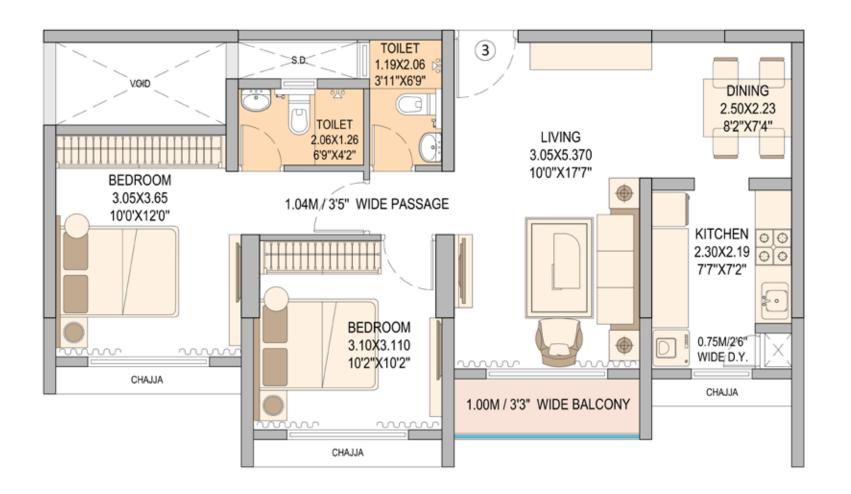

| WING - B | FLAT TYPE | RERA CARPET AREA | BALCONY AREA  | TOTAL RERA CARPET AREA |
|----------|-----------|------------------|---------------|------------------------|
| 3        | 2 BHK     | 660.48 SQ. FT.   | 29.60 SQ. FT. | 690.08 SQ. FT.         |