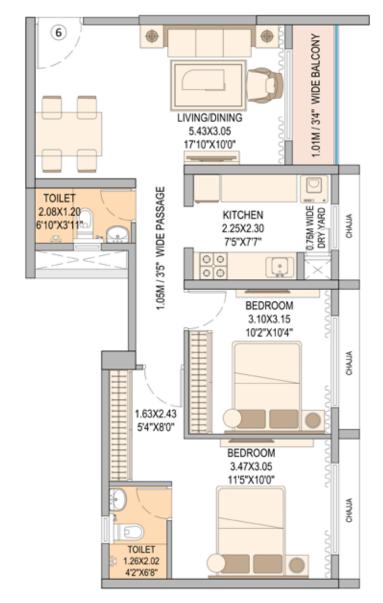

| WING - A | FLAT TYPE | RERA CARPET AREA | BALCONY AREA  | TOTAL RERA CARPET AREA |
|----------|-----------|------------------|---------------|------------------------|
| 6        | 2 BHK     | 655.10 SQ. FT.   | 29.82 SQ. FT. | 684.91 SQ. FT.         |

| WING - B | FLAT TYPE | RERA CARPET AREA | BALCONY AREA  | TOTAL RERA CARPET AREA |
|----------|-----------|------------------|---------------|------------------------|
| 6        | 2 BHK     | 655.10 SQ. FT.   | 29.82 SQ. FT. | 684.91 SQ. FT.         |