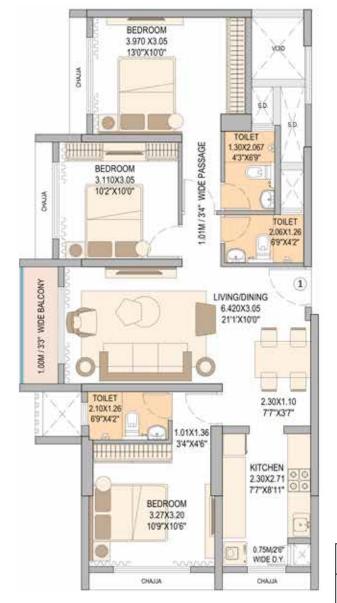

| WING - B | FLAT TYPE | RERA CARPET AREA | BALCONY AREA  | TOTAL RERA CARPET AREA |
|----------|-----------|------------------|---------------|------------------------|
| 1        | 3 ВНК     | 852.19 SQ. FT.   | 29.60 SQ. FT. | 881.79 SQ. FT.         |