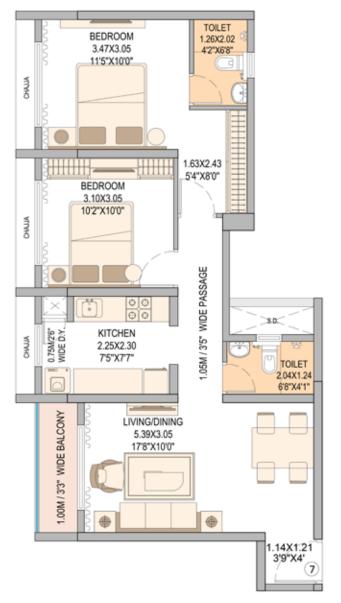

| WING - A | FLAT TYPE | RERA CARPET AREA | BALCONY AREA  | TOTAL RERA CARPET AREA |
|----------|-----------|------------------|---------------|------------------------|
| 7        | 2 BHK     | 662.20 SQ. FT.   | 29.60 SQ. FT. | 691.80 SQ. FT.         |

| WING - B | FLAT TYPE | RERA CARPET AREA | BALCONY AREA  | TOTAL RERA CARPET AREA |
|----------|-----------|------------------|---------------|------------------------|
| 7        | 2 BHK     | 662.20 SQ. FT.   | 29.60 SQ. FT. | 691.80 SQ. FT.         |