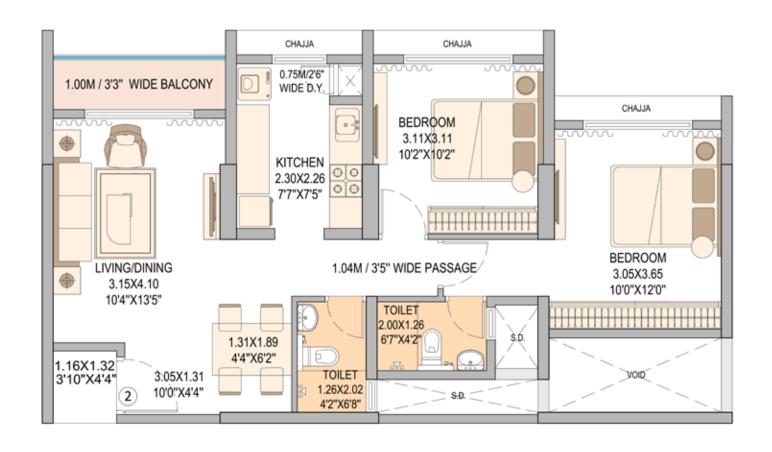

| WING - A | FLAT TYPE | RERA CARPET AREA | BALCONY AREA  | TOTAL RERA CARPET AREA |
|----------|-----------|------------------|---------------|------------------------|
| 2        | 2 BHK     | 663.71 SQ. FT.   | 30.57 SQ. FT. | 694.28 SQ. FT.         |

| WING - A | FLAT TYPE | RERA CARPET AREA | BALCONY AREA  | TOTAL RERA CARPET AREA |
|----------|-----------|------------------|---------------|------------------------|
| 3        | 2 BHK     | 676.73 SQ. FT.   | 29.60 SQ. FT. | 706.33 SQ. FT.         |

| WING - A | FLAT TYPE | RERA CARPET AREA | BALCONY AREA  | TOTAL RERA CARPET AREA |
|----------|-----------|------------------|---------------|------------------------|
| 5        | 2 BHK     | 677.59 SQ. FT.   | 29.71 SQ. FT. | 707.30 SQ. FT.         |

| WING - A | FLAT TYPE | RERA CARPET AREA | BALCONY AREA  | TOTAL RERA CARPET AREA |
|----------|-----------|------------------|---------------|------------------------|
| 6        | 2 BHK     | 655.10 SQ. FT.   | 29.82 SQ. FT. | 684.91 SQ. FT.         |

| WING - A | FLAT TYPE | RERA CARPET AREA | BALCONY AREA  | TOTAL RERA CARPET AREA |
|----------|-----------|------------------|---------------|------------------------|
| 7        | 2 BHK     | 662.20 SQ. FT.   | 29.60 SQ. FT. | 691.80 SQ. FT.         |

| WING - B | FLAT TYPE | RERA CARPET AREA | BALCONY AREA  | TOTAL RERA CARPET AREA |
|----------|-----------|------------------|---------------|------------------------|
| 2        | 2 BHK     | 663.71 SQ. FT.   | 30.57 SQ. FT. | 694.28 SQ. FT.         |

| WING - B | FLAT TYPE | RERA CARPET AREA | BALCONY AREA  | TOTAL RERA CARPET AREA |
|----------|-----------|------------------|---------------|------------------------|
| 3        | 2 BHK     | 660.48 SQ. FT.   | 29.60 SQ. FT. | 690.08 SQ. FT.         |

| WING - B | FLAT TYPE | RERA CARPET AREA | BALCONY AREA  | TOTAL RERA CARPET AREA |
|----------|-----------|------------------|---------------|------------------------|
| 5        | 2 BHK     | 677.27 SQ. FT.   | 29.71 SQ. FT. | 706.98 SQ. FT.         |

| WING - B | FLAT TYPE | RERA CARPET AREA | BALCONY AREA  | TOTAL RERA CARPET AREA |
|----------|-----------|------------------|---------------|------------------------|
| 6        | 2 BHK     | 655.10 SQ. FT.   | 29.82 SQ. FT. | 684.91 SQ. FT.         |

| WING - B | FLAT TYPE | RERA CARPET AREA | BALCONY AREA  | TOTAL RERA CARPET AREA |
|----------|-----------|------------------|---------------|------------------------|
| 7        | 2 BHK     | 662.20 SQ. FT.   | 29.60 SQ. FT. | 691.80 SQ. FT.         |