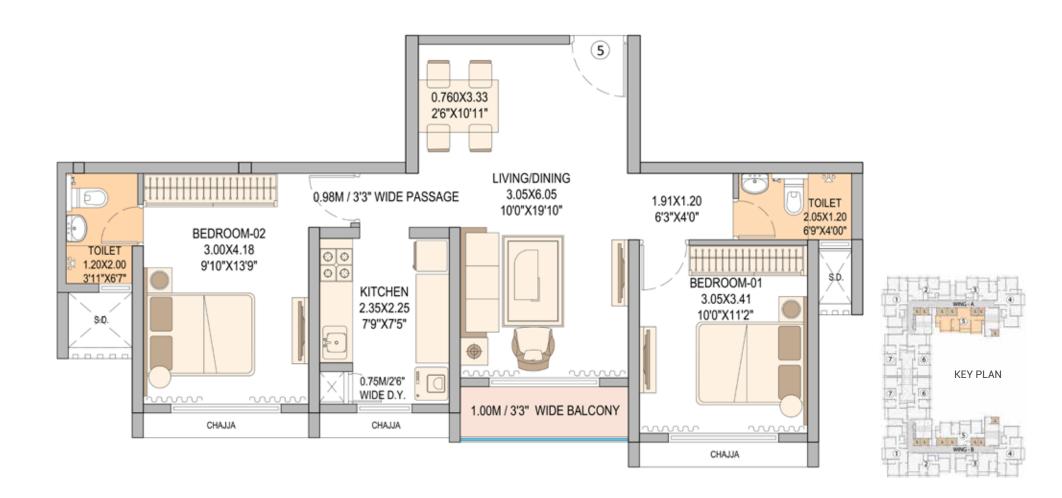

| WING - A | FLAT TYPE | RERA CARPET AREA | BALCONY AREA  | TOTAL RERA CARPET AREA |
|----------|-----------|------------------|---------------|------------------------|
| 5        | 2 BHK     | 677.59 SQ. FT.   | 29.71 SQ. FT. | 707.30 SQ. FT.         |

| WING - B | FLAT TYPE | RERA CARPET AREA | BALCONY AREA  | TOTAL RERA CARPET AREA |
|----------|-----------|------------------|---------------|------------------------|
| 5        | 2 BHK     | 677.27 SQ. FT.   | 29.71 SQ. FT. | 706.98 SQ. FT.         |