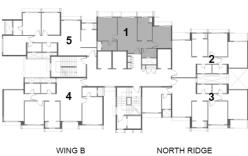

# **NORTH RIDGE**

# **NORTH RIDGE - WING B** TYPICAL FLOOR PLAN 5<sup>TH</sup> - 22<sup>ND</sup> FLOOR

Kalpataru Vivant is registered bearing MahaRERA reg. no. P51800045360 (South - Wing A), P51800034531 (South - Wing B) & P51800045409 (North - Wing B) Disclaimer: The proposed decks are subject to requisite approvals.