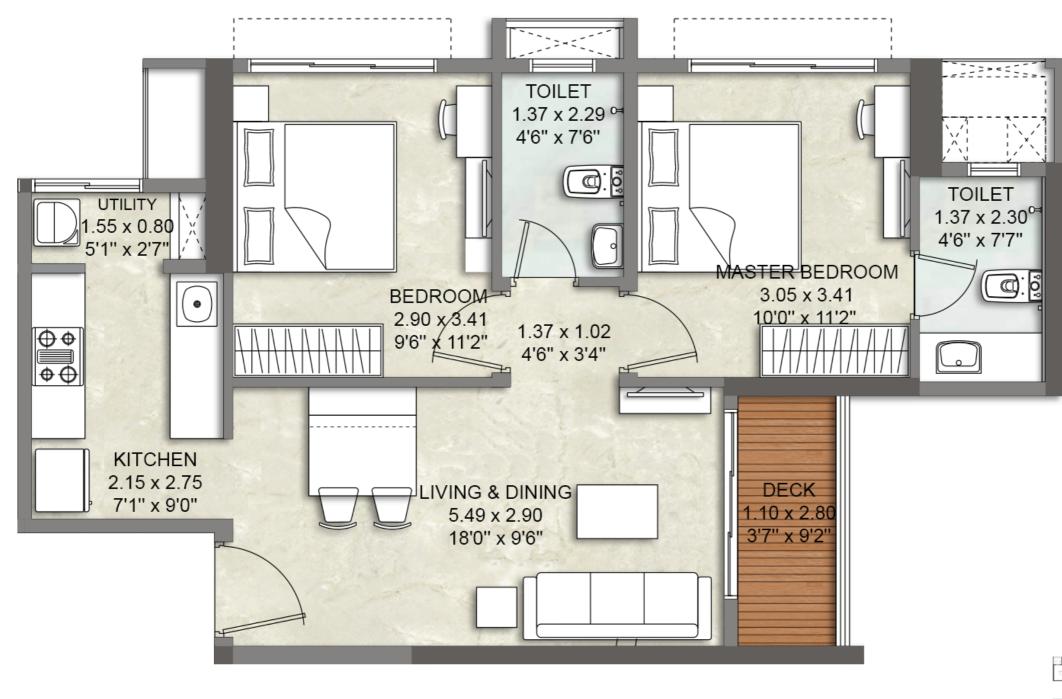

## **2 BED RESIDENCE OPTIMA WITH DECK - APARTMENT NO. 2 & 3** SOUTH RIDGE WING A - 2<sup>ND</sup> - 22<sup>ND</sup> FLOOR

# 2 BED RESIDENCE OPTIMA WITH DECK - APARTMENT NO. 1 & 4 SOUTH RIDGE WING B - 2<sup>ND</sup> - 22<sup>ND</sup> FLOOR