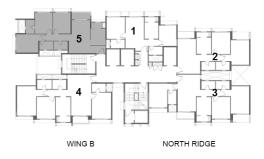

# **NORTH RIDGE**

# **NORTH RIDGE - WING B** TYPICAL FLOOR PLAN 5<sup>TH</sup> - 22<sup>ND</sup> FLOOR

Kalpataru Vivant is registered bearing MahaRERA reg. no. P51800045360 (South - Wing A), P51800034531 (South - Wing B) & P51800045409 (North - Wing B) Disclaimer: The proposed decks are subject to requisite approvals.