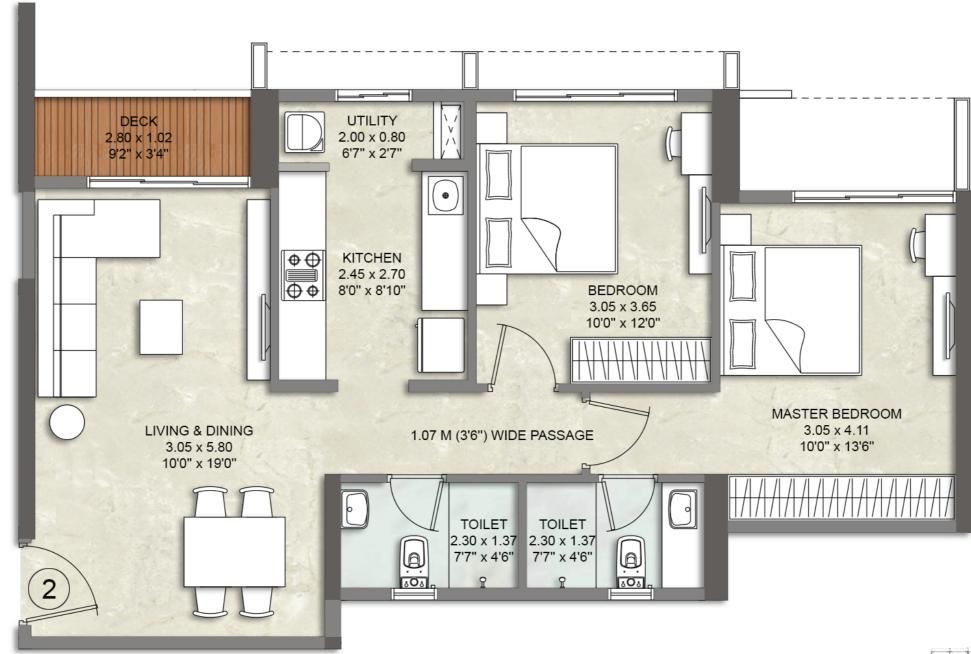

#### 2 BED RESIDENCE ULTIMA WITH DECK - APARTMENT NO. 2

NORTH RIDGE WING B -  $5^{TH}$  -  $22^{ND}$  FLOOR