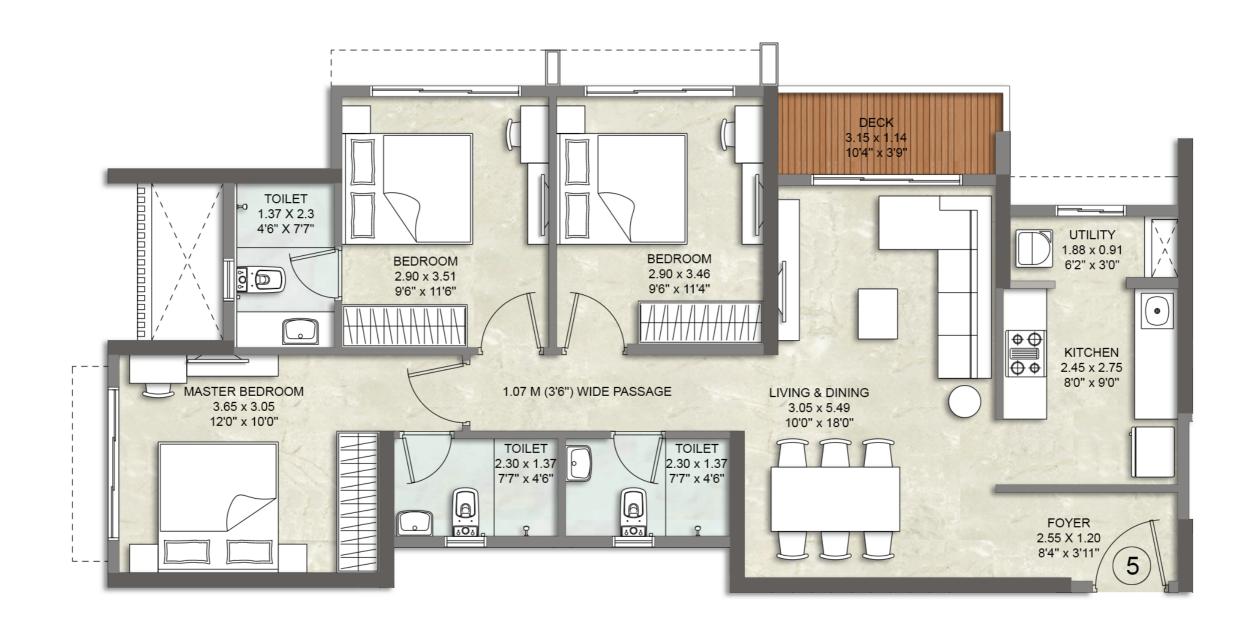

## **3 BED RESIDENCE OPTIMA WITH DECK - APARTMENT NO. 5**

NORTH RIDGE WING B - 5<sup>TH</sup> - 22<sup>ND</sup> FLOOR

Site address: Kalpataru Vivant, Jogeshwari - Vikhroli Link Road, Andheri East, Mumbai, Maharashtra 400060 Head office: 101, Kalpataru Synergy, opp. Grand Hyatt, Santacruz (E), Mumbai – 400 055 | Website: www.kalpataru.com