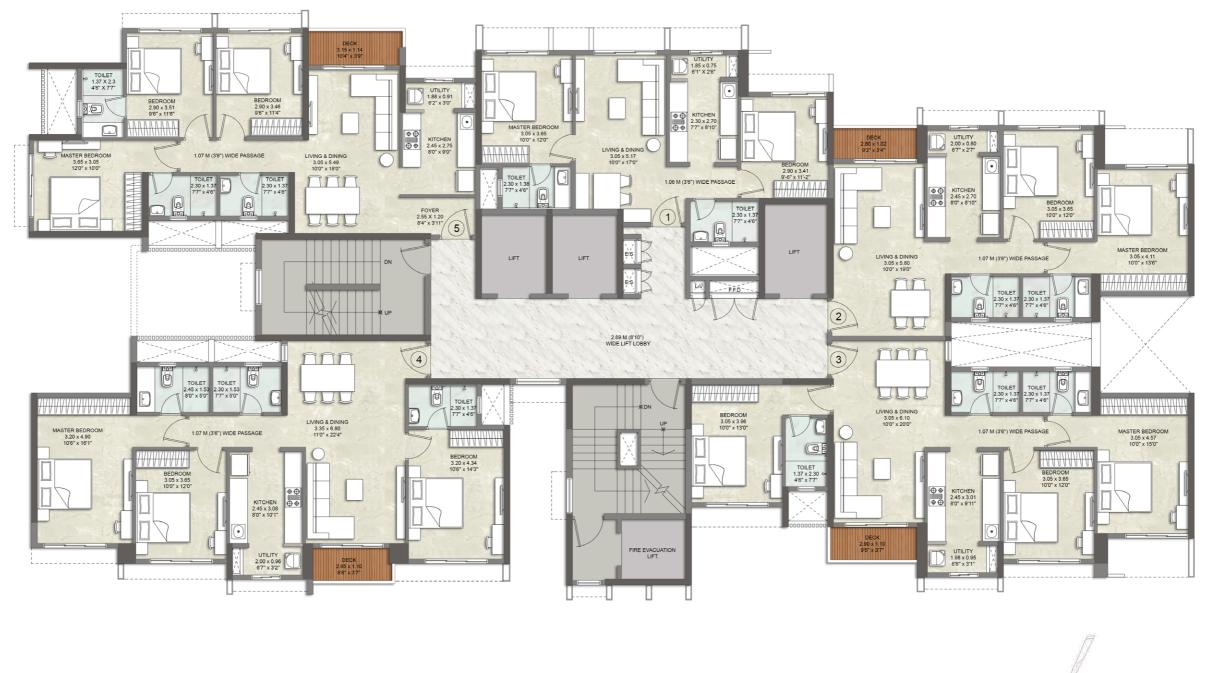

# SOUTH RIDGE - WING A & B TYPICAL FLOOR PLAN 2<sup>ND</sup> - 22<sup>ND</sup> FLOOR

### **1 BED RESIDENCE - APARTMENT NO. 1 & 4**

SOUTH RIDGE WING A -  $2^{ND}$  -  $22^{ND}$  FLOOR

# 1 BED RESIDENCE - APARTMENT NO. 2 & 3

SOUTH RIDGE WING B -  $2^{ND}$  -  $22^{ND}$  FLOOR

## **2 BED RESIDENCE OPTIMA WITH DECK - APARTMENT NO. 2 & 3** SOUTH RIDGE WING A - 2<sup>ND</sup> - 22<sup>ND</sup> FLOOR

# 2 BED RESIDENCE OPTIMA WITH DECK - APARTMENT NO. 1 & 4 SOUTH RIDGE WING B - 2<sup>ND</sup> - 22<sup>ND</sup> FLOOR