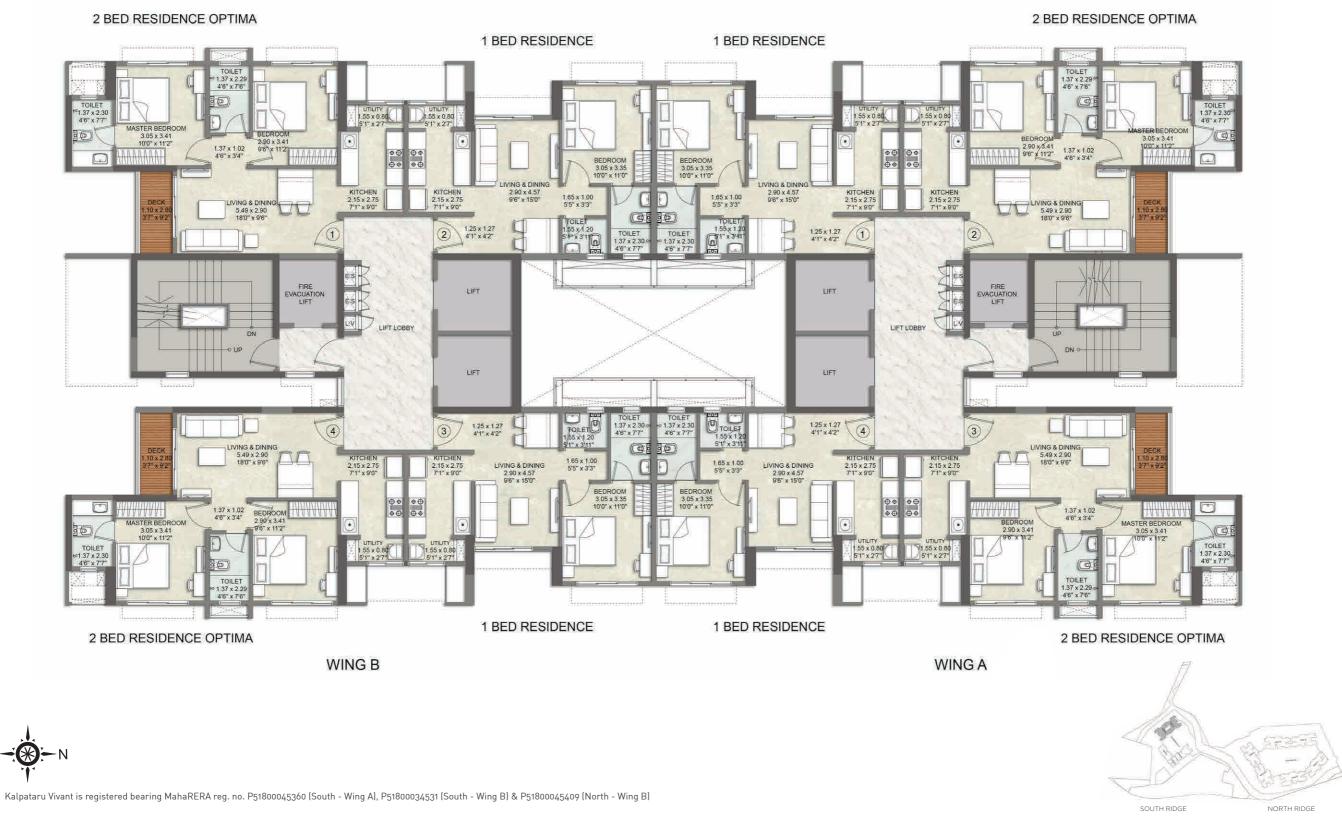

# SOUTH RIDGE - WING A & B TYPICAL FLOOR PLAN 2<sup>ND</sup> - 22<sup>ND</sup> FLOOR

### **1 BED RESIDENCE - APARTMENT NO. 1 & 4**

SOUTH RIDGE WING A -  $2^{ND}$  -  $22^{ND}$  FLOOR

# 1 BED RESIDENCE - APARTMENT NO. 2 & 3

SOUTH RIDGE WING B -  $2^{ND}$  -  $22^{ND}$  FLOOR

## **2 BED RESIDENCE OPTIMA WITH DECK - APARTMENT NO. 2 & 3** SOUTH RIDGE WING A - 2<sup>ND</sup> - 22<sup>ND</sup> FLOOR

# 2 BED RESIDENCE OPTIMA WITH DECK - APARTMENT NO. 1 & 4 SOUTH RIDGE WING B - 2<sup>ND</sup> - 22<sup>ND</sup> FLOOR