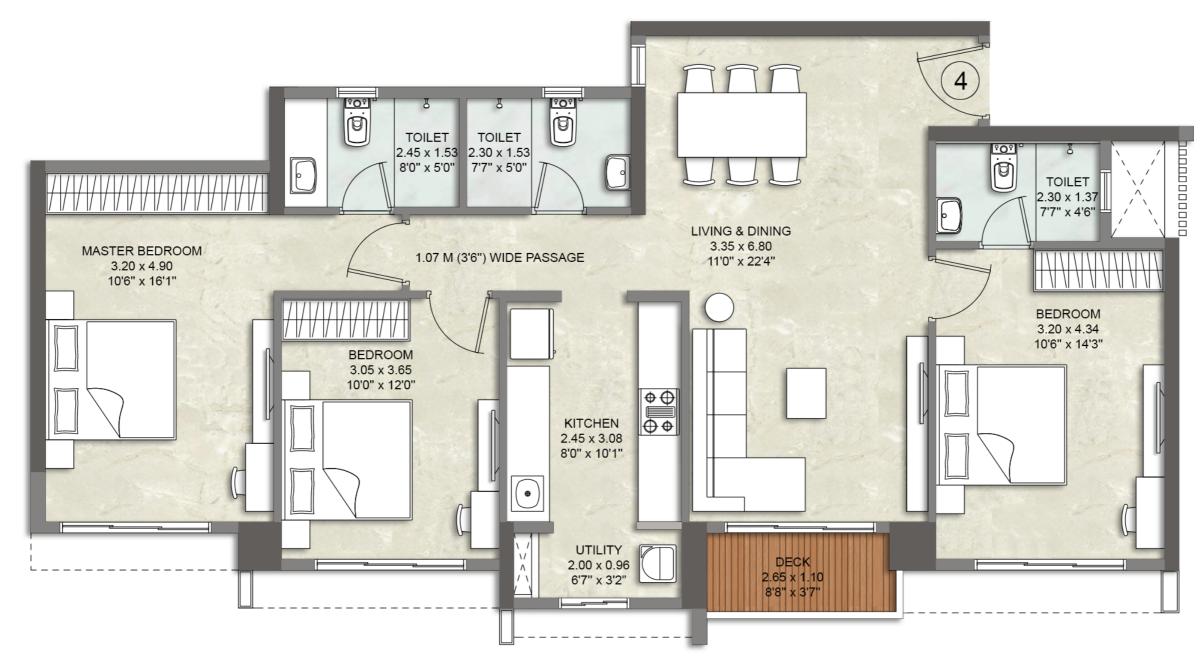

#### **3 BED RESIDENCE GRANDE WITH DECK - APARTMENT NO. 4**

NORTH RIDGE WING B - 5<sup>TH</sup> - 22<sup>ND</sup> FLOOR