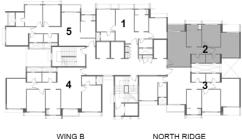

# **NORTH RIDGE**

# **NORTH RIDGE - WING B** TYPICAL FLOOR PLAN 5<sup>TH</sup> - 22<sup>ND</sup> FLOOR

Kalpataru Vivant is registered bearing MahaRERA reg. no. P51800045360 (South - Wing A), P51800034531 (South - Wing B) & P51800045409 (North - Wing B) Disclaimer: The proposed decks are subject to requisite approvals.