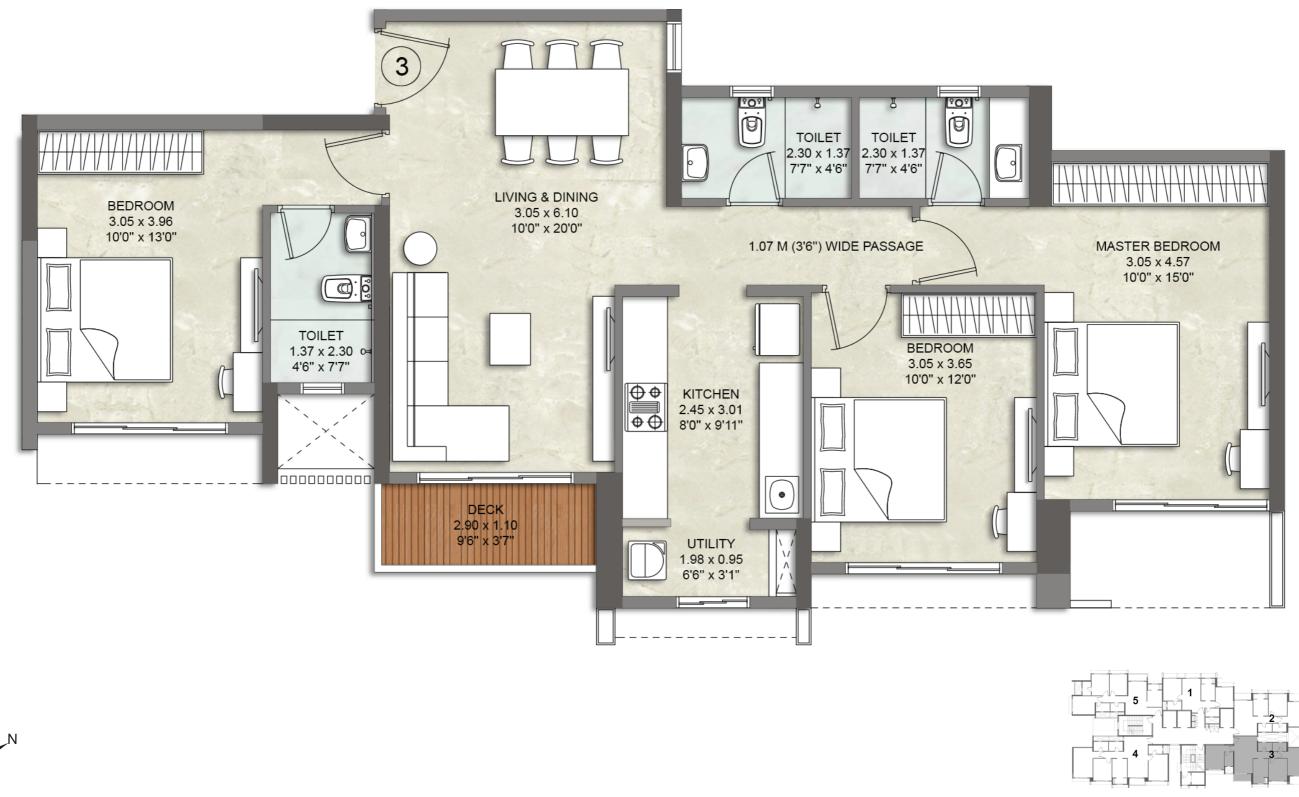

## **2 BED RESIDENCE OPTIMA WITH DECK - APARTMENT NO. 2 & 3** SOUTH RIDGE WING A - 2<sup>ND</sup> - 22<sup>ND</sup> FLOOR