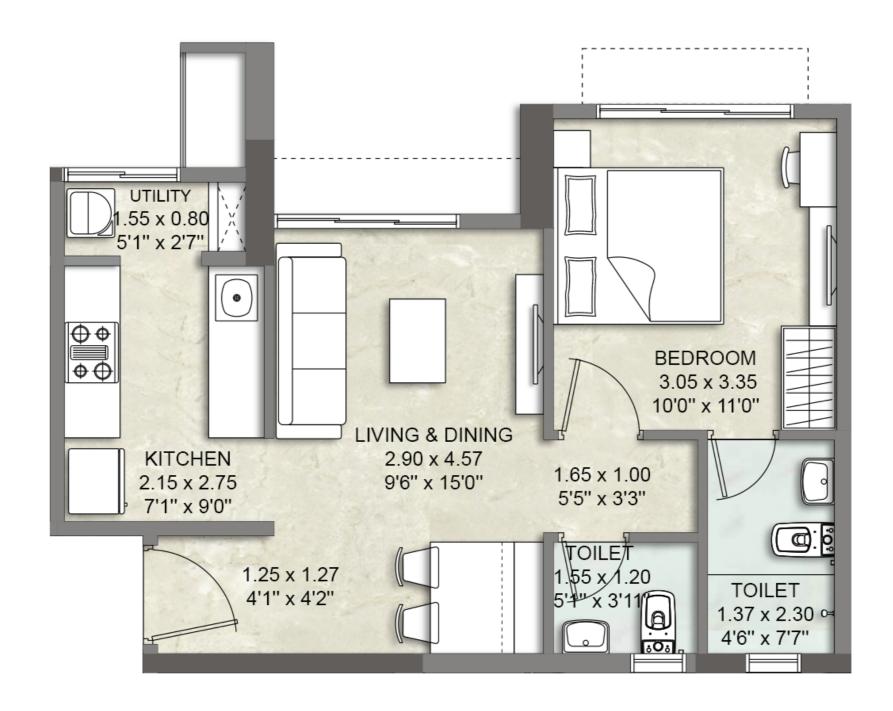

### **1 BED RESIDENCE - APARTMENT NO. 1 & 4**

SOUTH RIDGE WING A -  $2^{ND}$  -  $22^{ND}$  FLOOR

# 1 BED RESIDENCE - APARTMENT NO. 2 & 3

SOUTH RIDGE WING B -  $2^{ND}$  -  $22^{ND}$  FLOOR