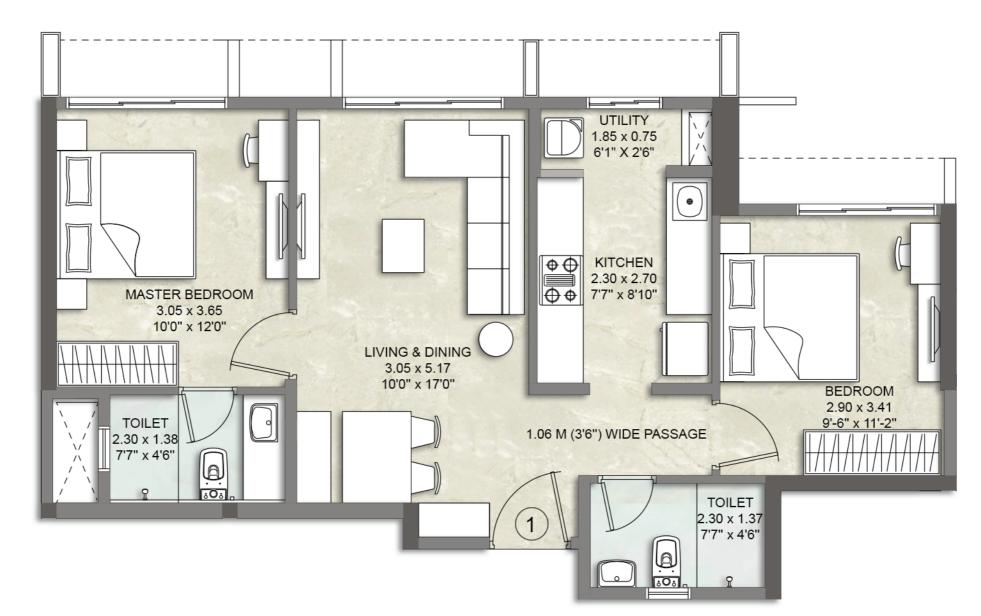

### **2 BED RESIDENCE PREMIA - APARTMENT NO. 1**

NORTH RIDGE WING B - 4<sup>TH</sup> - 22<sup>ND</sup> FLOOR