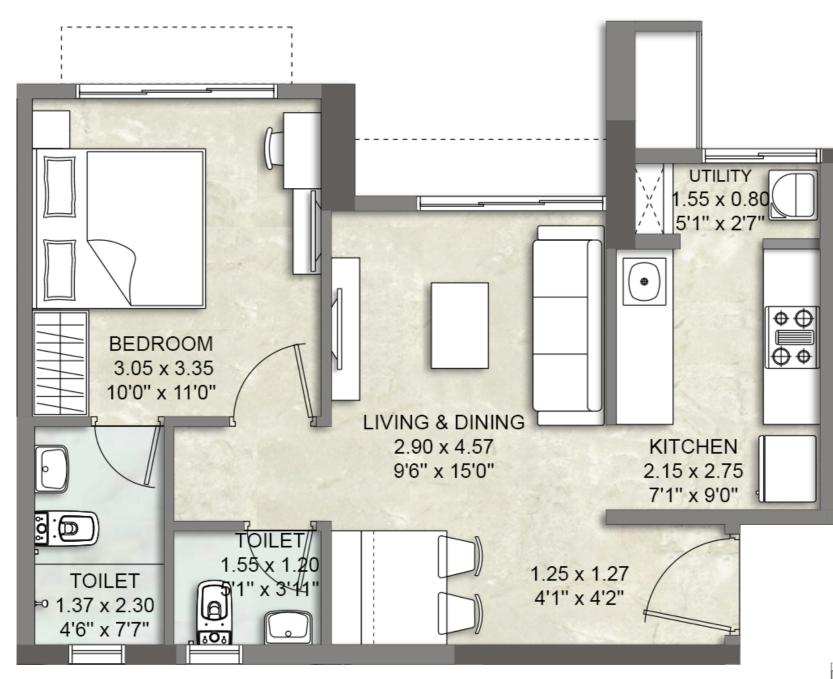

### **1 BED RESIDENCE - APARTMENT NO. 1 & 4**

SOUTH RIDGE WING A -  $2^{ND}$  -  $22^{ND}$  FLOOR

# 1 BED RESIDENCE - APARTMENT NO. 2 & 3

SOUTH RIDGE WING B -  $2^{ND}$  -  $22^{ND}$  FLOOR