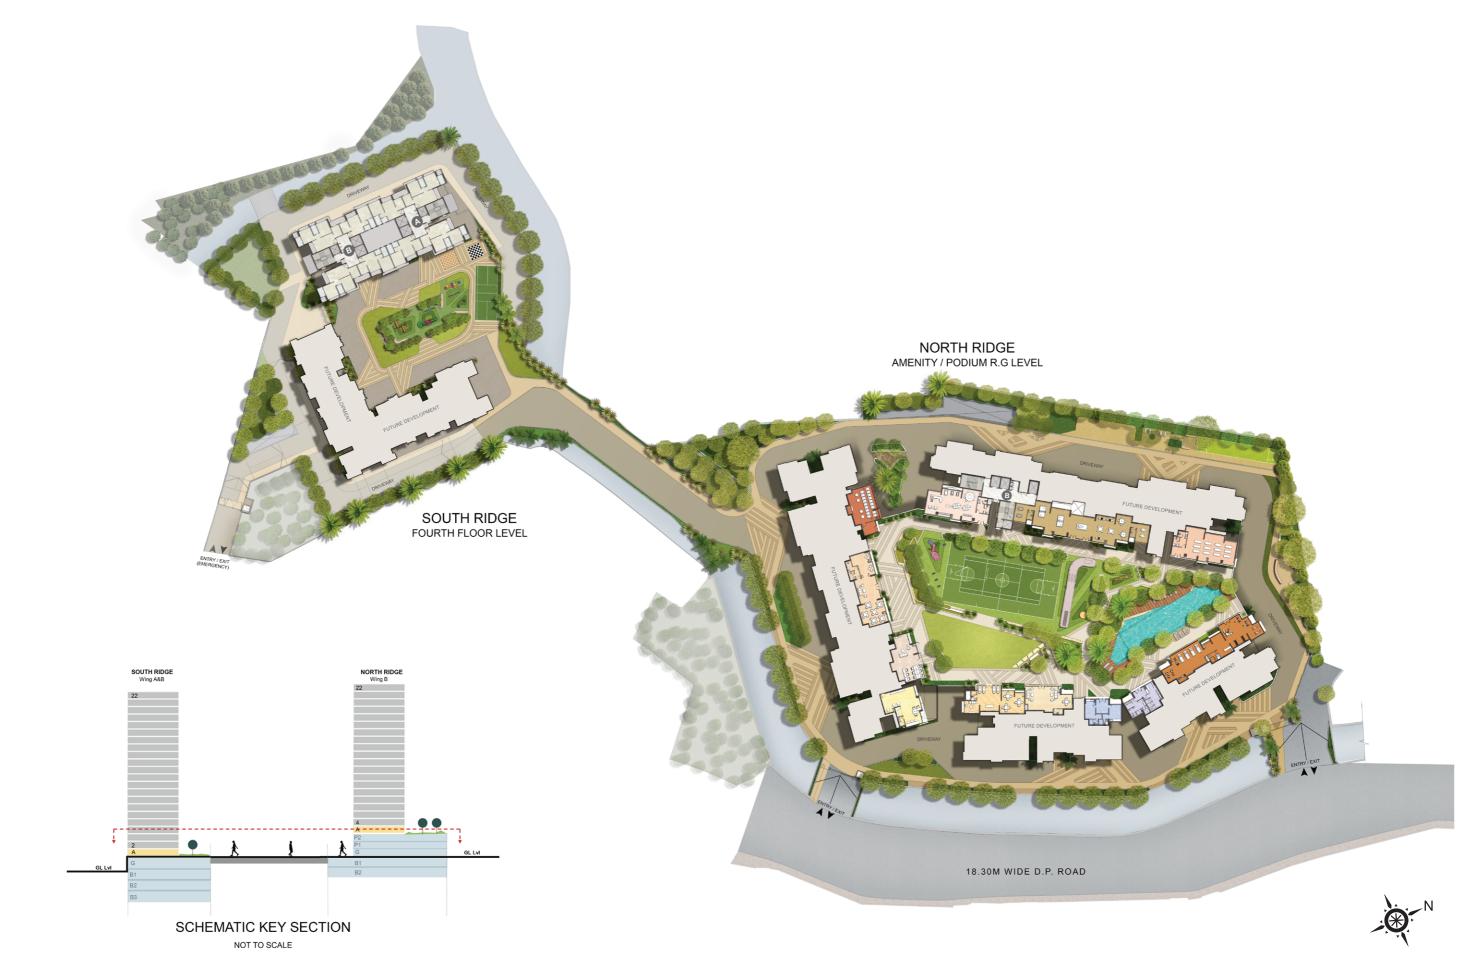

# KALPATARU VIV/NT

### **V**JVLR

LIVE EVERY MOMENT







# **COMPLEX LAYOUT**







NOT TO SCALE







# SOUTH RIDGE





# SOUTH RIDGE - WING A & B TYPICAL FLOOR PLAN 2<sup>ND</sup> - 22<sup>ND</sup> FLOOR



### **1 BED RESIDENCE - APARTMENT NO. 1 & 4**

SOUTH RIDGE WING A -  $2^{ND}$  -  $22^{ND}$  FLOOR





# 1 BED RESIDENCE - APARTMENT NO. 2 & 3

SOUTH RIDGE WING B -  $2^{ND}$  -  $22^{ND}$  FLOOR







## **2 BED RESIDENCE OPTIMA WITH DECK - APARTMENT NO. 2 & 3** SOUTH RIDGE WING A - 2<sup>ND</sup> - 22<sup>ND</sup> FLOOR





# 2 BED RESIDENCE OPTIMA WITH DECK - APARTMENT NO. 1 & 4 SOUTH RIDGE WING B - 2<sup>ND</sup> - 22<sup>ND</sup> FLOOR













# **NORTH RIDGE**





# **NORTH RIDGE - WING B** TYPICAL FLOOR PLAN 5<sup>TH</sup> - 22<sup>ND</sup> FLOOR





Kalpataru Vivant is registered bearing MahaRERA reg. no. P51800045360 (South - Wing A), P51800034