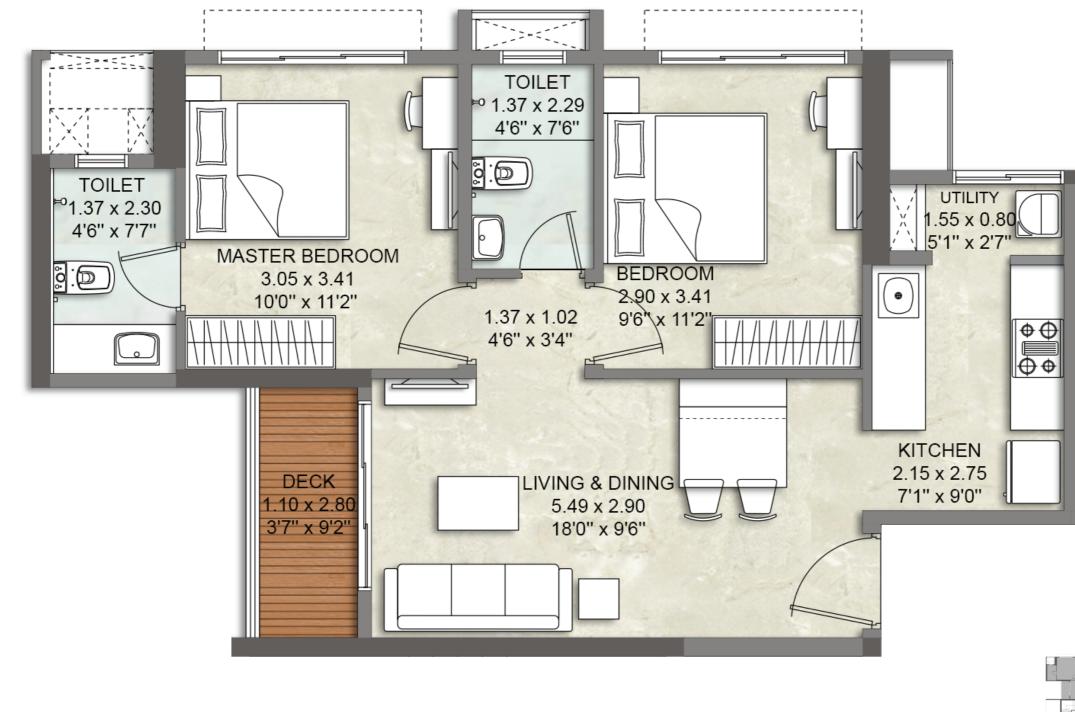

## **2 BED RESIDENCE OPTIMA WITH DECK - APARTMENT NO. 2 & 3** SOUTH RIDGE WING A - 2<sup>ND</sup> - 22<sup>ND</sup> FLOOR

# 2 BED RESIDENCE OPTIMA WITH DECK - APARTMENT NO. 1 & 4 SOUTH RIDGE WING B - 2<sup>ND</sup> - 22<sup>ND</sup> FLOOR