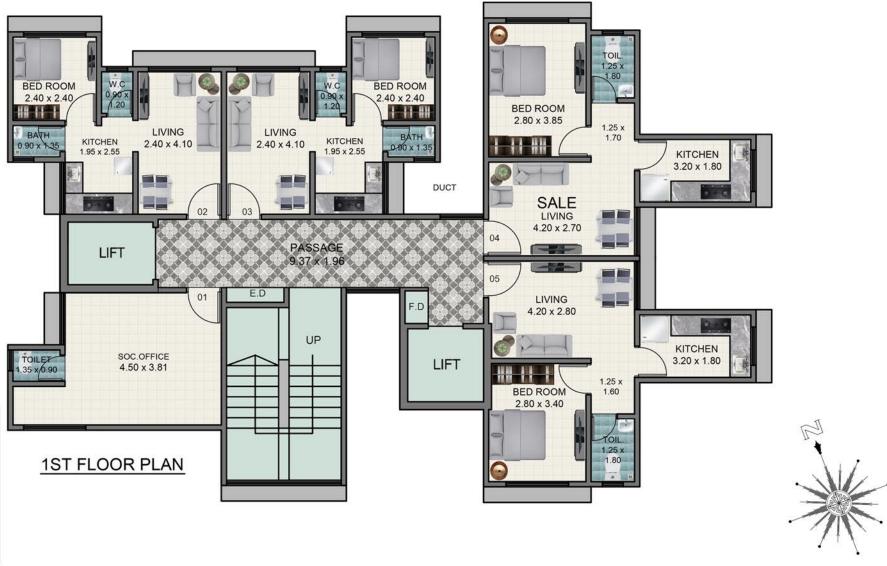

1 BHK 3D View

TOP VIEW PLAN

1 BHK 3D View TOP VIEW PLAN

2 BHK 3D View

TOP VIEW PLAN

| Flat No. | Area in Sq. Ft. |
|----------|-----------------|
| 04       | 367.70 Sq. Ft.  |

1ST FLOOR KEY PLAN

Maha RERA No.: P51800027417