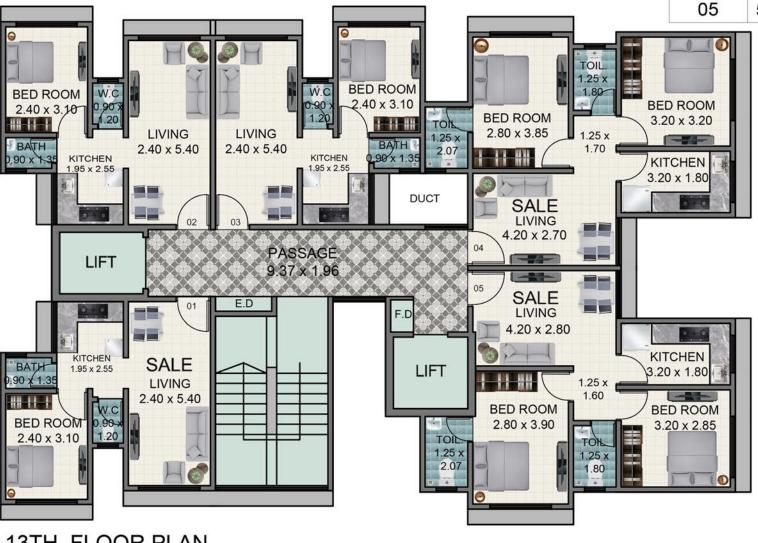

13TH FLOOR PLAN

| Flat No. | Area in Sq. Ft. |
|----------|-----------------|
| 03       | 522.81 Sq. Ft.  |
| 05       | 511.61 Sq. Ft.  |

| Flat No. | Area in Sq. Ft. |
|----------|-----------------|
| 05       | 511.61 Sq. Ft.  |