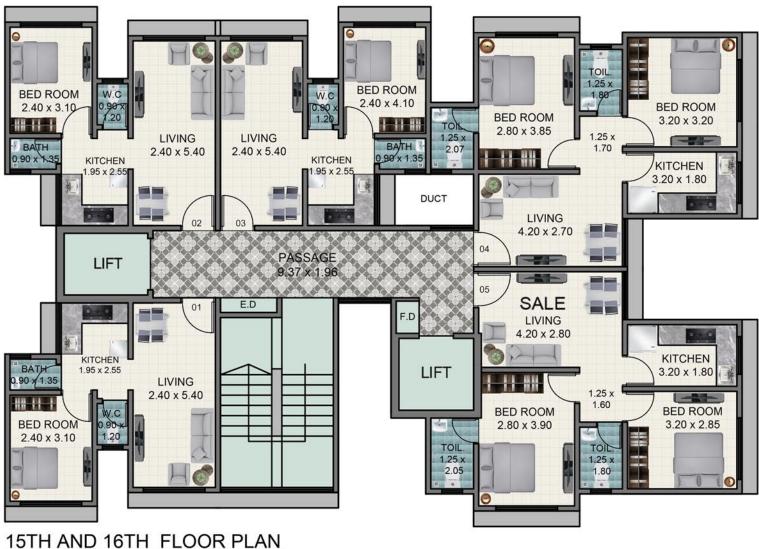

|
| 05       | 372.22 Sq. Ft.  |



4TH FLOOR KEY PLAN





| Flat No. | Area in Sq. Ft. |
|----------|-----------------|
| 05       | 511.61 Sq. Ft.  |



12.20 MT, WIDE ROAD

7TH FLOOR KEY PLAN





| Flat No. | Area in Sq. Ft. |
|----------|-----------------|
| 04       | 516.56 Sq. Ft.  |
| 05       | 511.61 Sq. Ft.  |







9TH TO 12TH FLOOR KEY PLAN



| Flat No. | Area in Sq. Ft. |
|----------|-----------------|
| 01       | 317.97 Sq. Ft.  |
| 04       | 516.56 Sq. Ft.  |
| 05       | 511.61 Sq. Ft.  |





13TH FLOOR PLAN

| Flat No. | Area in Sq. Ft. |
|----------|-----------------|
| 03       | 522.81 Sq. Ft.  |
| 05       | 511.61 Sq. Ft.  |











| Flat No. | Area in Sq. Ft. |
|----------|-----------------|
| 05       | 511.61 Sq. Ft.  |



15TH AND 16TH FLOOR KEY PLAN