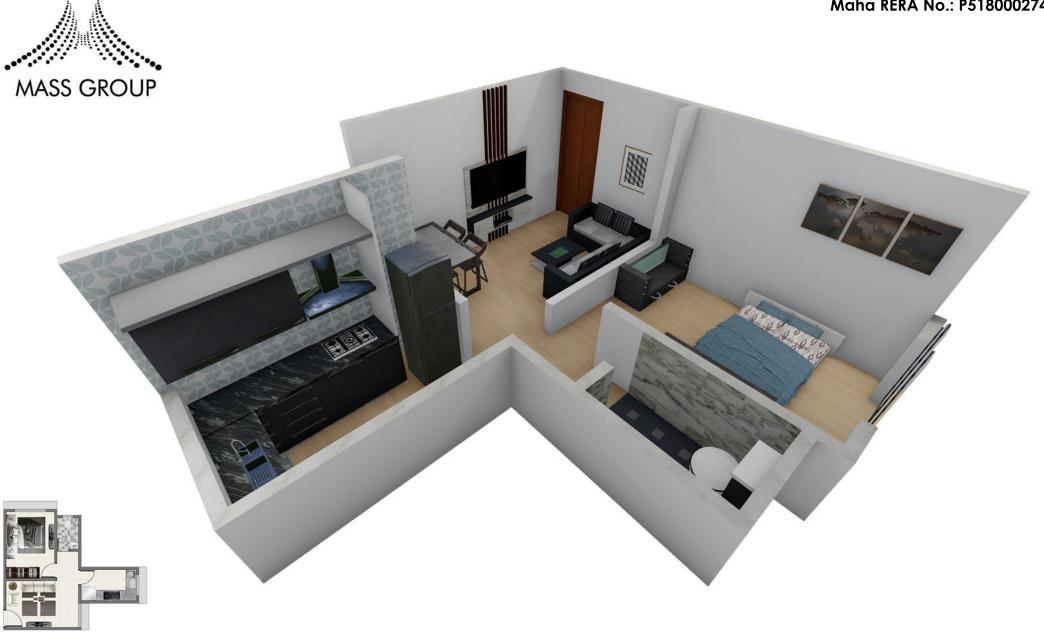

1 BHK 3D View

TOP VIEW PLAN



1 BHK 3D View TOP VIEW PLAN





2 BHK 3D View

TOP VIEW PLAN



| Flat No. | Area in Sq. Ft. |
|----------|-----------------|
| 04       | 367.70 Sq. Ft.  |



1ST FLOOR KEY PLAN



Maha RERA No.: P51800027417

| Flat No. | Area in Sq. Ft. |
|----------|-----------------|
| 04       | 367.70 Sq. Ft.  |
| 05       | 372.22 Sq. Ft.  |



4TH FLOOR KEY PLAN





| Flat No. | Area in Sq. Ft. |
|----------|-----------------|
| 05       | 511.61 Sq. Ft.  |



12.20 MT, WIDE ROAD

7TH FLOOR KEY PLAN





| Flat No. | Area in Sq. Ft. |
|----------|-----------------|
| 04       | 516.56 Sq. Ft.  |
| 05       | 511.61 Sq. Ft.  |







9TH TO 12TH FLOOR KEY PLAN



| Flat No. | Area in Sq. Ft. |
|----------|-----------------|
| 01       | 317.97 Sq. Ft.  |
| 04       | 516.56 Sq. Ft.  |
| 05