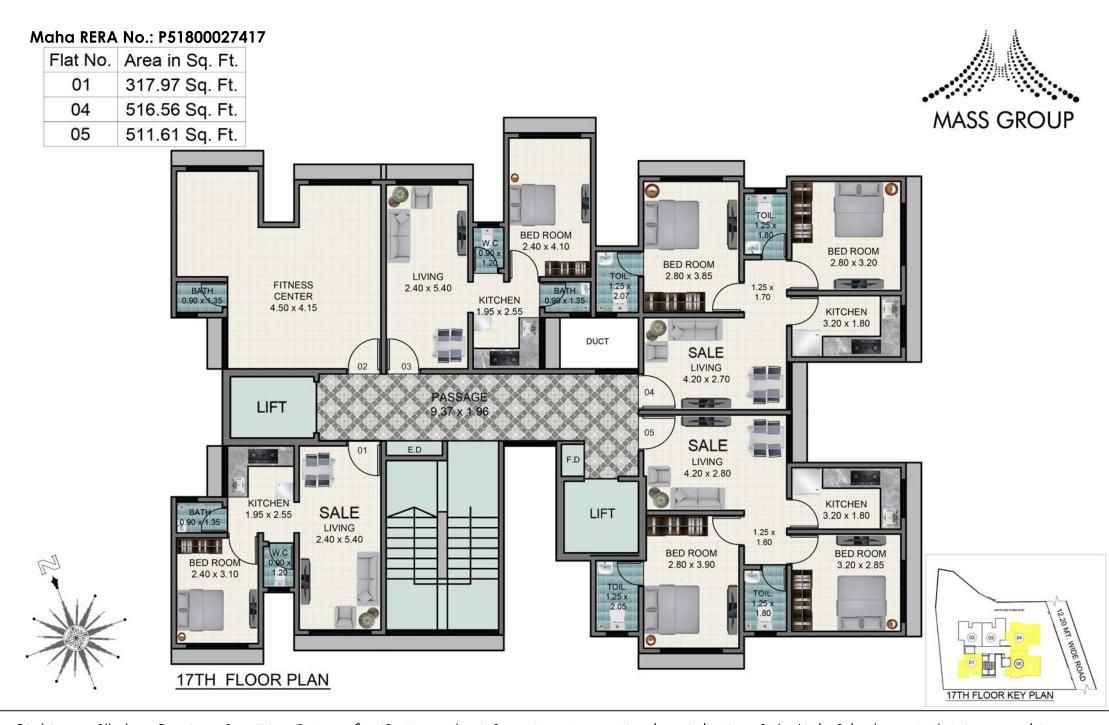

12.20 MT, WIDE ROAD

7TH FLOOR KEY PLAN

| Flat No. | Area in Sq. Ft. |
|----------|-----------------|
| 04       | 516.56 Sq. Ft.  |
| 05       | 511.61 Sq. Ft.  |

9TH TO 12TH FLOOR KEY PLAN

| Flat No. | Area in Sq. Ft. |
|----------|-----------------|
| 01       | 317.97 Sq. Ft.  |
| 04       | 516.56 Sq. Ft.  |
| 05       | 511.61 Sq. Ft.  |