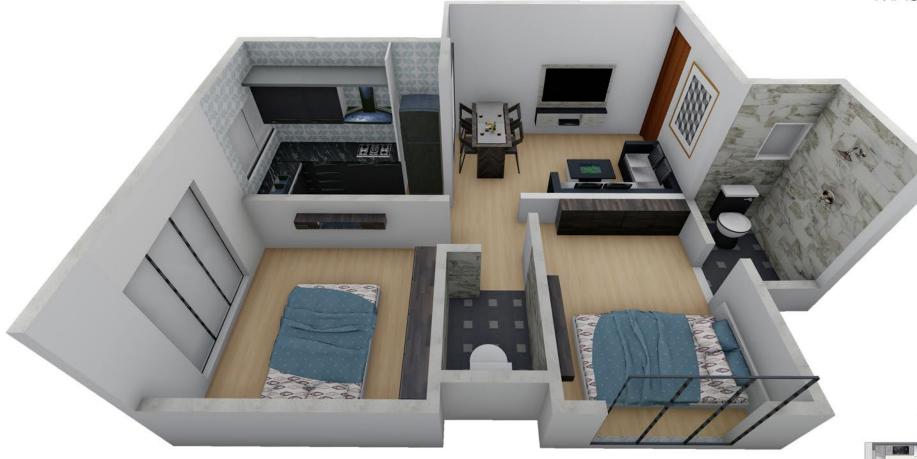

1 BHK 3D View

TOP VIEW PLAN



1 BHK 3D View TOP VIEW PLAN





2 BHK 3D View

TOP VIEW PLAN



| Flat No. | Area in Sq. Ft. |
|----------|-----------------|
| 04       | 367.70 Sq. Ft.  |



1ST FLOOR KEY PLAN



Maha RERA No.: P51800027417

| Flat No. | Area in Sq. Ft. |
|----------|-----------------|
| 04       | 367.70 Sq. Ft.  |
| 05       | 372.22 Sq. Ft.  |



4TH FLOOR KEY PLAN





| Flat No. | Area in Sq. Ft. |
|----------|-----------------|
| 05       | 511.61 Sq. Ft.  |



12.20 MT, WIDE ROAD

7TH FLOOR KEY PLAN





| Flat No. | Area in Sq. Ft. |
|----------|-----------------|
| 04       | 516.56 Sq. Ft.  |
| 05       | 511.61 Sq. Ft.  |







9TH TO 12TH FLOOR KEY PLAN



| Flat No. | Area in Sq. Ft. |
|----------|-----------------|
| 01       | 317.97 Sq. Ft.  |
| 04       | 516.56 Sq. Ft.  |
| 05       | 511.61 Sq. Ft.  |





13TH F