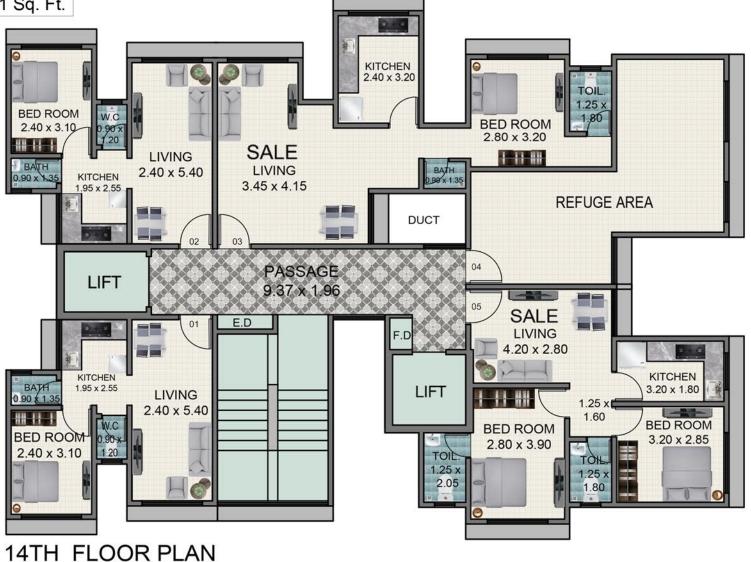

R KEY PLAN



Maha RERA No.: P51800027417

| Flat No. | Area in Sq. Ft. |
|----------|-----------------|
| 04       | 367.70 Sq. Ft.  |
| 05       | 372.22 Sq. Ft.  |



4TH FLOOR KEY PLAN





| Flat No. | Area in Sq. Ft. |
|----------|-----------------|
| 05       | 511.61 Sq. Ft.  |



12.20 MT, WIDE ROAD

7TH FLOOR KEY PLAN





| Flat No. | Area in Sq. Ft. |
|----------|-----------------|
| 04       | 516.56 Sq. Ft.  |
| 05       | 511.61 Sq. Ft.  |







9TH TO 12TH FLOOR KEY PLAN



| Flat No. | Area in Sq. Ft. |
|----------|-----------------|
| 01       | 317.97 Sq. Ft.  |
| 04       | 516.56 Sq. Ft.  |
| 05       | 511.61 Sq. Ft.  |





13TH FLOOR PLAN

| Flat No. | Area in Sq. Ft. |
|----------|-----------------|
| 03       | 522.81 Sq. Ft.  |
| 05       | 511.61 Sq. Ft.  |











| Flat No. | Area in Sq. Ft. |
|----------|-----------------|
| 05       | 511.61 Sq. Ft.  |



15TH AND 16TH FLOOR KEY PLAN