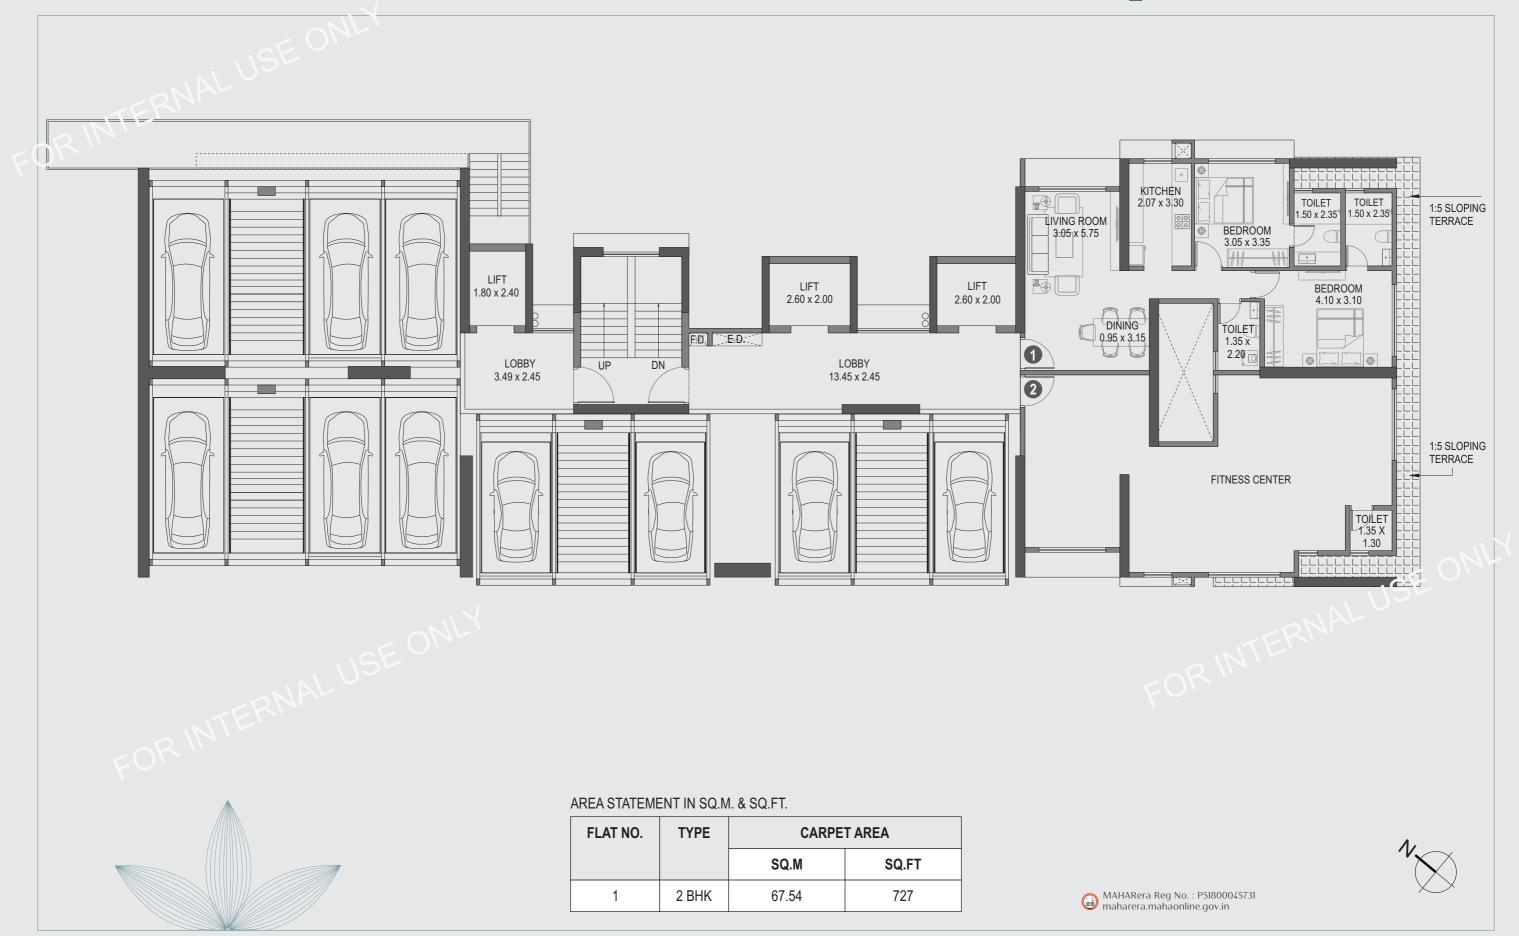

e Floor:** 

- 1) Entrance Plaza
- 2) Party Lawn and Party Deck
- 3) Urban Seating
- 4) Walking Track

- 5) Flower Bays
- 6) Outdoor Workout Space
- 7) Kids Play Area
- 8) Festival Court

- 9) Yoga/Meditation Deck
- 10) Pergola with Seating
- 11) Feature Wall
- 12) Rose Garden

- 13) Hibiscus Garden
- 14) Gazebo
- 15) Seating Cove



### **Ground Floor Plan**



| SHOP NO. | TYPE | CARPET AREA |        |
|----------|------|-------------|--------|
|          |      | SQ.M        | SQ.FT  |
| 1        | SHOP | 12.88       | 138.64 |
| 2        | SHOP | 13.88       | 149.40 |
| 3        | SHOP | 13.39       | 144.13 |
| 4        | SHOP | 13.26       | 142.73 |
| 5        | SHOP | 13.88       | 149.40 |
| 6        | SHOP | 13.25       | 142.62 |





# rise up



## 1<sup>st</sup> Floor Plan



## 2<sup>nd</sup> Floor Plan











# Typical 3<sup>rd</sup> to 7<sup>th</sup>, 9<sup>th</sup> to 14<sup>th</sup> Floor Plan





| FLAT NO. | TYPE  | CARPET AREA |        |
|----------|-------|-------------|--------|
|          |       | SQ.M        | SQ.FT  |
| 1        | 2 BHK | 67.54       | 727.00 |
| 2        | 2 BHK | 65.22       | 702.00 |
| 3        | 1 BHK | 43.38       | 467.00 |
| 4        | 1 BHK | 43.38       | 467.00 |
| 5        | 2 BHK | 58.53       | 630.00 |
| 6        | 2 BHK | 58.53       | 630.00 |









# 8<sup>th</sup> Refuge Floor Plan





| FLAT NO. | TYPE   | CARPET AREA |        |
|----------|--------|-------------|--------|
|          |        | SQ.M        | SQ.FT  |
| 1        | 2 BHK  | 67.54       | 727.00 |
| 2        | REFUGE |             |