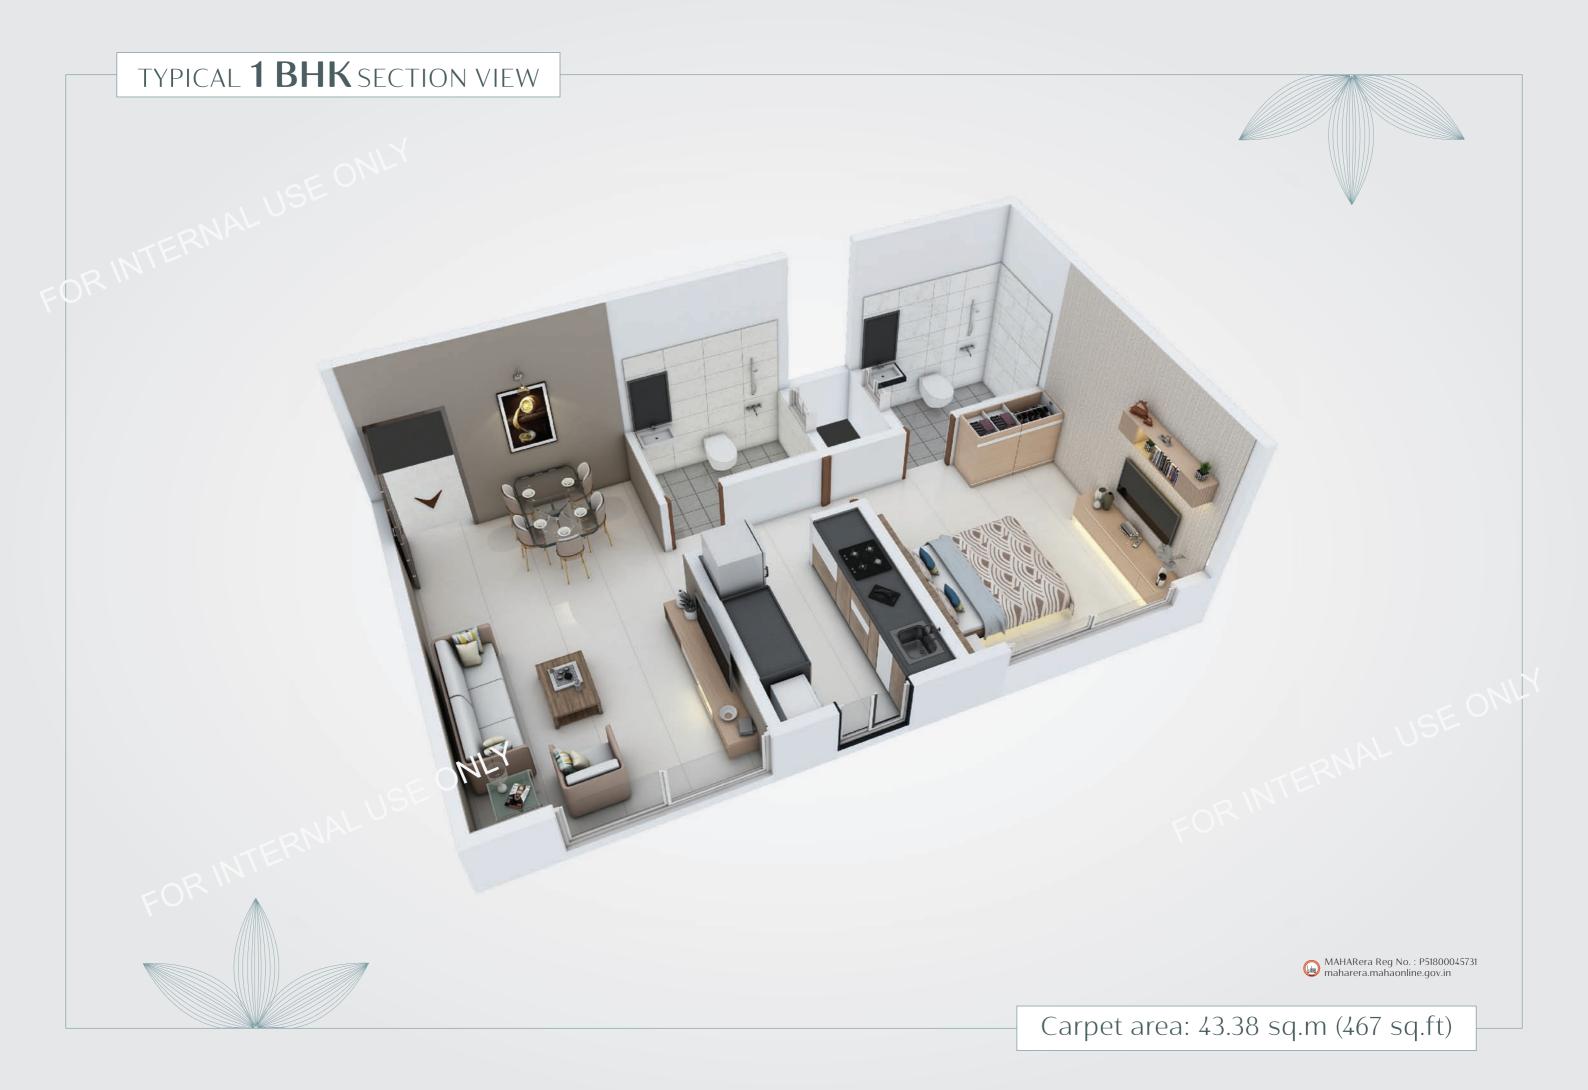

### TYPICAL UNIT PLAN - 1 BHK

TOILET TOILET 2.15 x 1.35 2.15 x 1.35 LIVING ROOM 3.20 x 5.10 **BEDROOM** 3.12 x 3.60 KITCHEN 2.15 x 2.60 FOR INTERNAL USE ONLY FOR INTERNAL USE ONLY

#### AREA STATEMENT IN SQ.M. & SQ.FT.

| FLAT NO. | TYPE  | CARPET AREA |        |
|----------|-------|-------------|--------|
|          |       | SQ.M.       | SQ.FT. |
| 3        | 1 BHK | 43.38       | 467    |