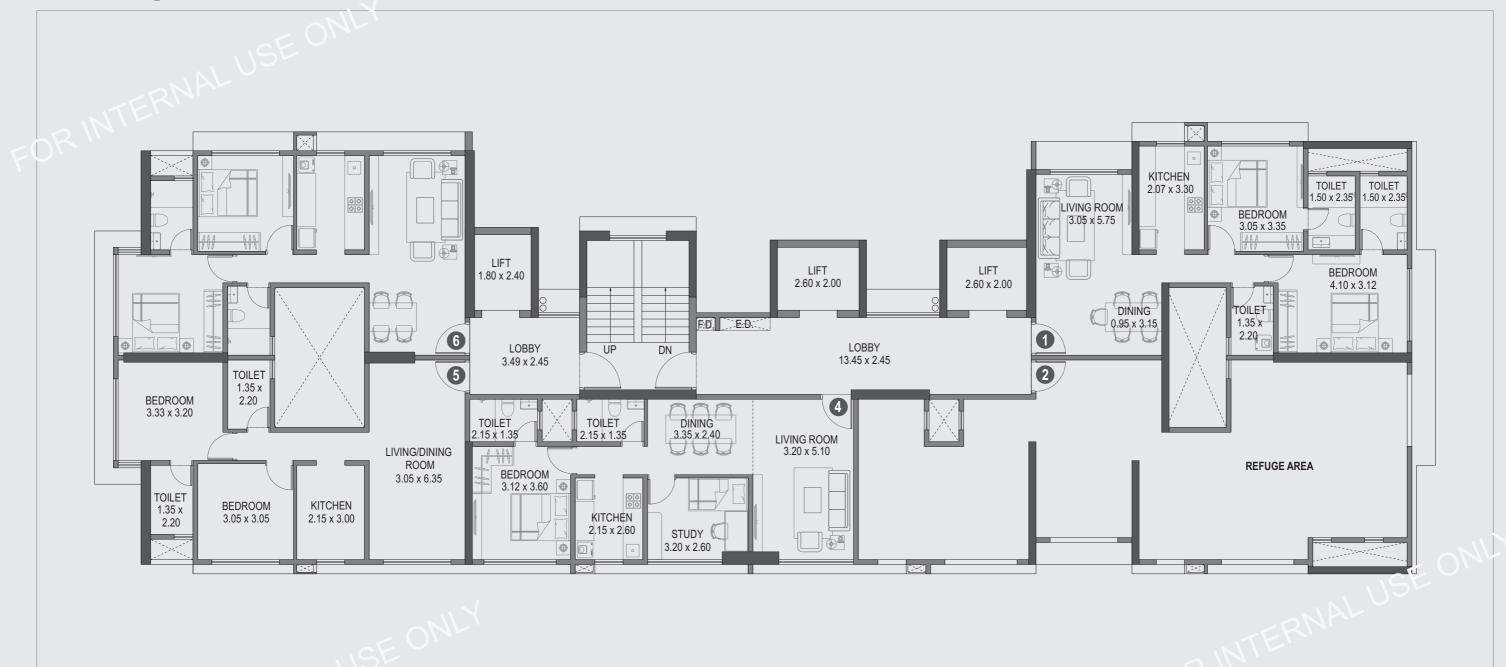

# 8<sup>th</sup> Refuge Floor Plan

| FLAT NO. | TYPE   | CARPET AREA |        |
|----------|--------|-------------|--------|
|          |        | SQ.M        | SQ.FT  |
| 1        | 2 BHK  | 67.54       | 727.00 |
| 2        | REFUGE |             |        |
| 4        | 2BHK   | 60.48       | 651.00 |
| 5        | 2 BHK  | 58.53       | 630.00 |
| 6        | 2 BHK  | 58.53       | 630.00 |