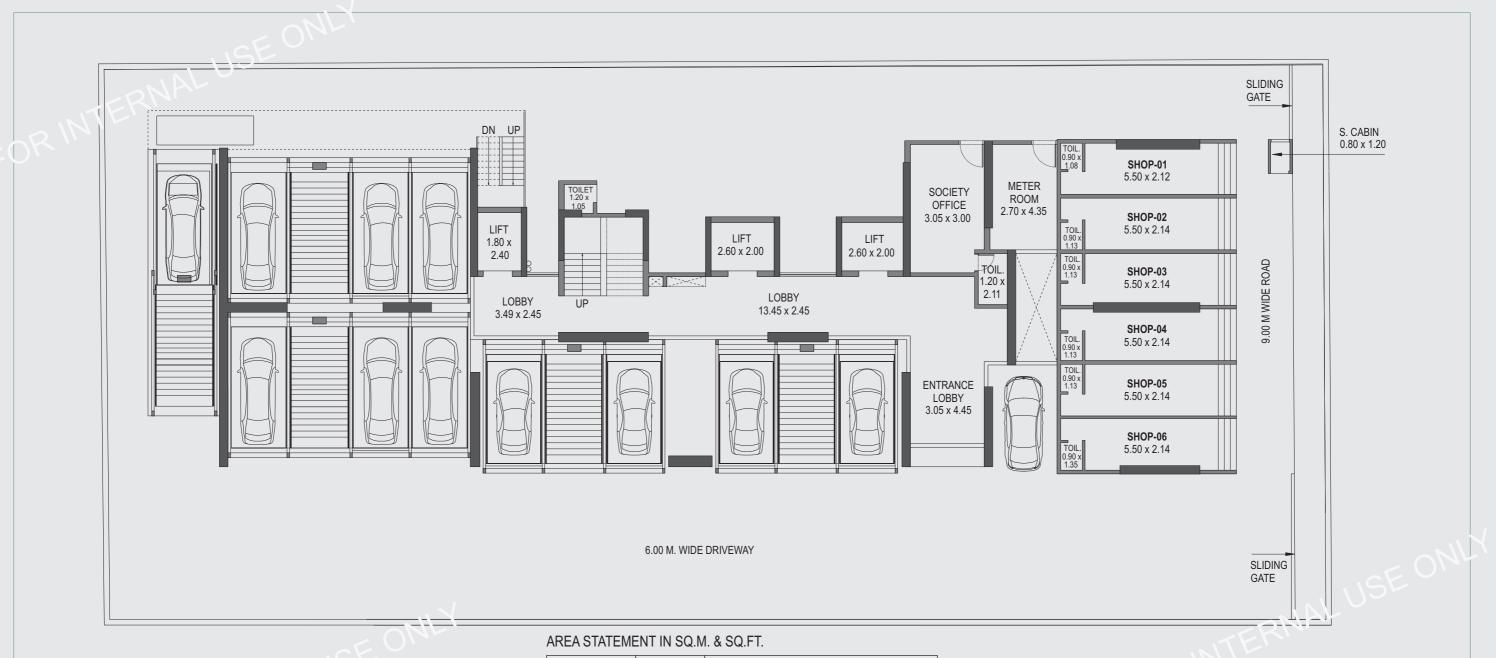

### **Ground Floor Plan**

| SHOP NO. | TYPE | CARPET AREA |        |
|----------|------|-------------|--------|
|          |      | SQ.M        | SQ.FT  |
| 1        | SHOP | 12.88       | 138.64 |
| 2        | SHOP | 13.88       | 149.40 |
| 3        | SHOP | 13.39       | 144.13 |
| 4        | SHOP | 13.26       | 142.73 |
| 5        | SHOP | 13.88       | 149.40 |
| 6        | SHOP | 13.25       | 142.62 |