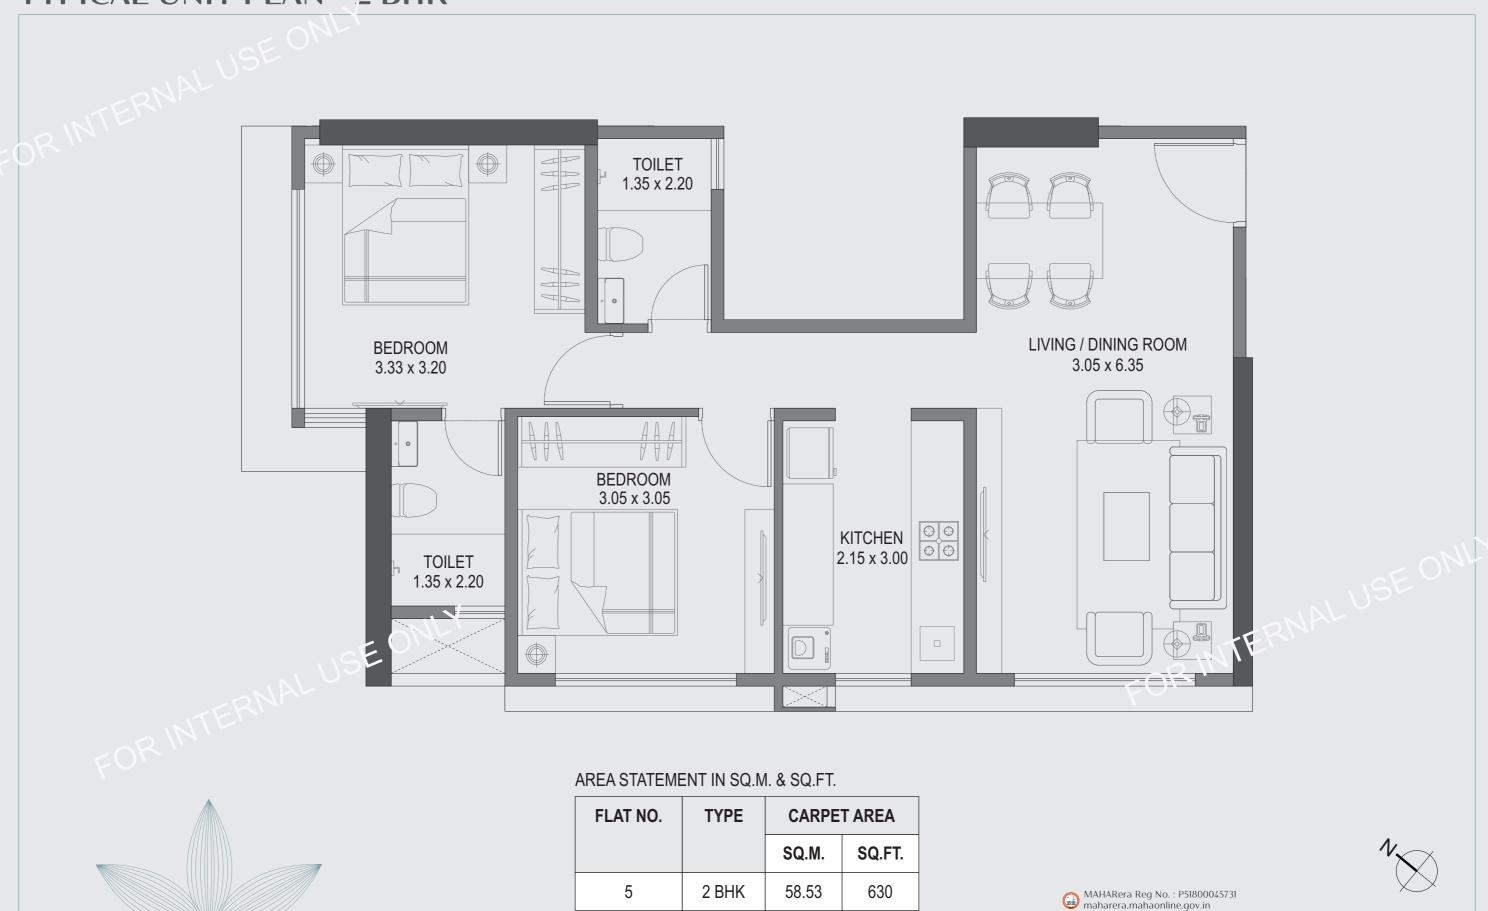

## TYPICAL UNIT PLAN - 2 BHK

# Typical 3<sup>rd</sup> to 7<sup>th</sup>, 9<sup>th</sup> to 14<sup>th</sup> Floor Plan

| FLAT NO. | TYPE  | CARPET AREA |        |
|----------|-------|-------------|--------|
|          |       | SQ.M        | SQ.FT  |
| 1        | 2 BHK | 67.54       | 727.00 |
| 2        | 2 BHK | 65.22       | 702.00 |
| 3        | 1 BHK | 43.38       | 467.00 |
| 4        | 1 BHK | 43.38       | 467.00 |
| 5        | 2 BHK | 58.53       | 630.00 |
| 6        | 2 BHK | 58.53       | 630.00 |