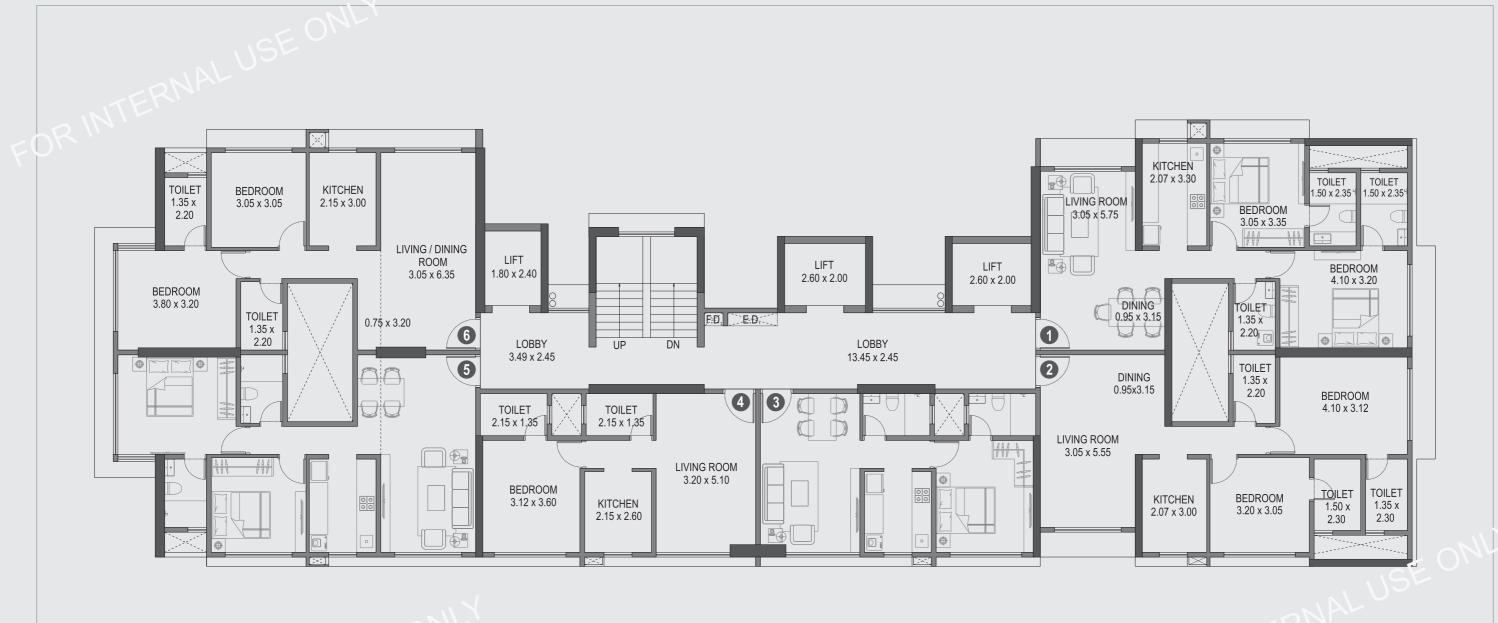

## Typical 16<sup>th</sup> to 22<sup>nd</sup> Floor Plan

| FLAT NO. | TYPE  | CARPET AREA |        |
|----------|-------|-------------|--------|
|          |       | SQ.M        | SQ.FT  |
| 1        | 2 BHK | 67.54       | 727.00 |
| 2        | 2 BHK | 65.22       | 702.00 |
| 3        | 1 BHK | 43.38       | 467.00 |
| 4        | 1 BHK | 43.38       | 467.00 |
| 5        | 2 BHK | 61.78       | 665.00 |
| 6        | 2 BHK | 61.78       | 665.00 |