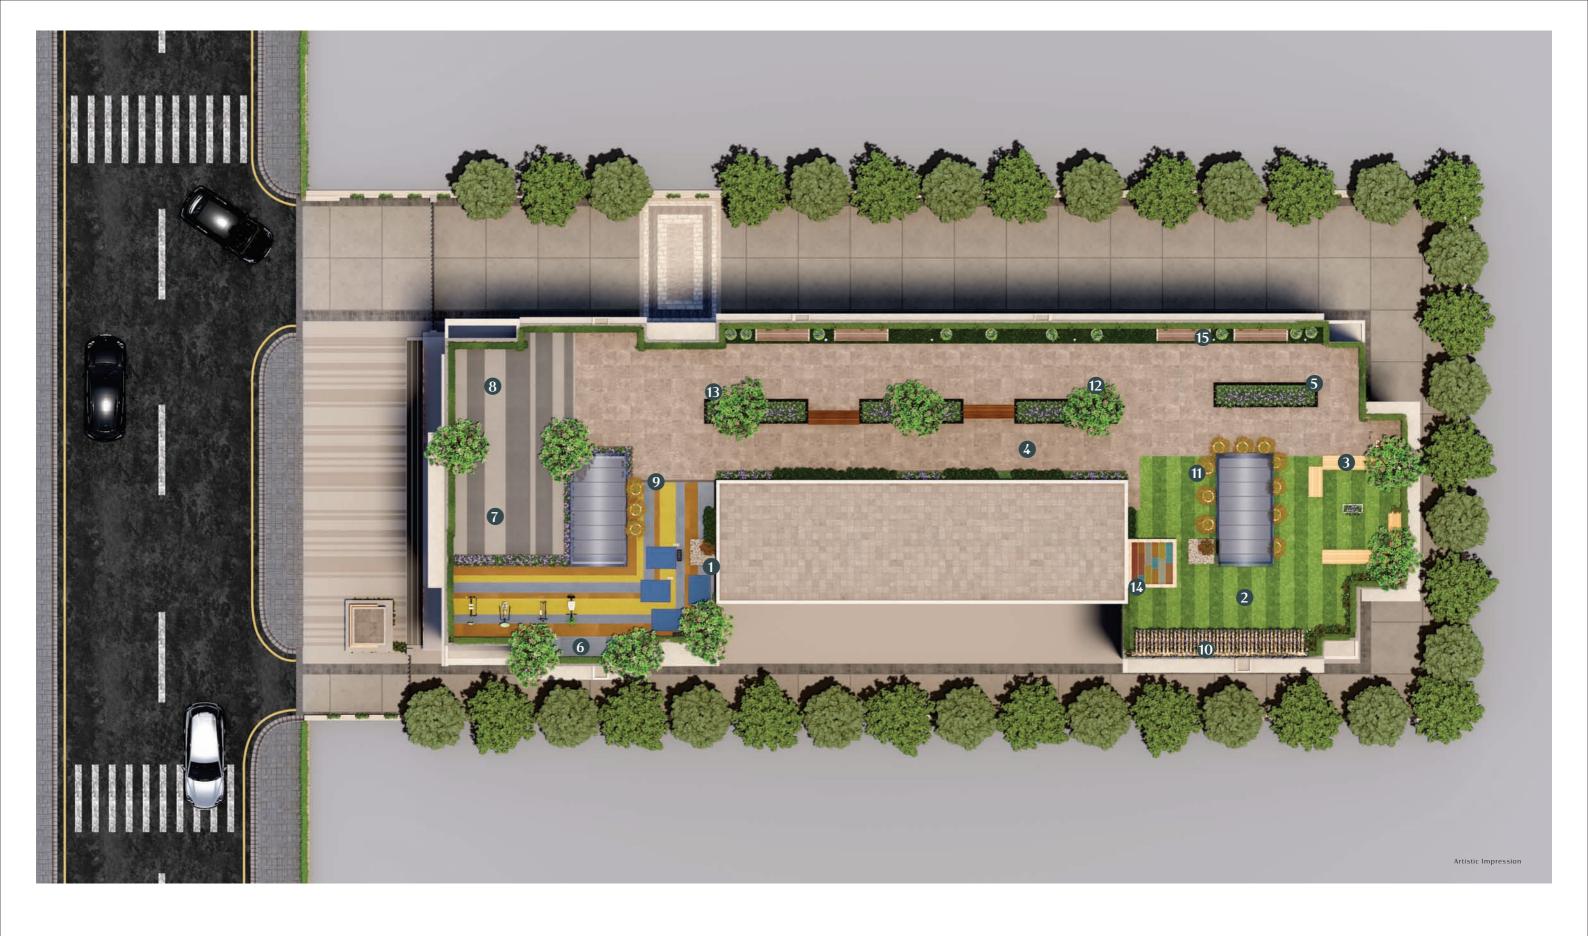

**LEGEND- Terrace Floor:** 

- 1) Entrance Plaza
- 2) Party Lawn and Party Deck
- 3) Urban Seating
- 4) Walking Track

- 5) Flower Bays
- 6) Outdoor Workout Space
- 7) Kids Play Area
- 8) Festival Court

- 9) Yoga/Meditation Deck
- 10) Pergola with Seating
- 11) Feature Wall
- 12) Rose Garden

- 13) Hibiscus Garden
- 14) Gazebo
- 15) Seating Cove