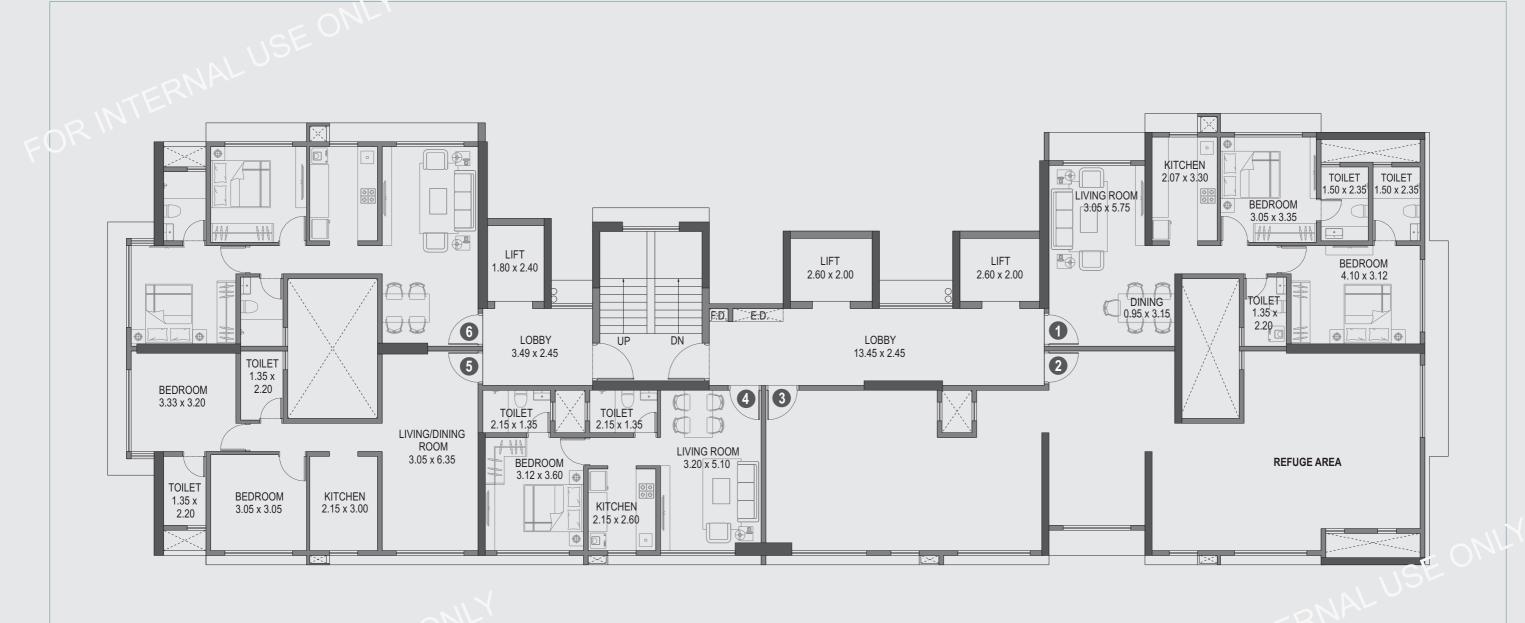

# 15<sup>th</sup> Refuge Floor Plan

#### AREA STATEMENT IN SQ.M. & SQ.FT.

| FLAT NO. | TYPE   | CARPET AREA |        |
|----------|--------|-------------|--------|
|          |        | SQ.M        | SQ.FT  |
| 1        | 2 BHK  | 67.54       | 727.00 |
| 2, 3     | REFUGE |             |        |
| 4        | 1BHK   | 43.38       | 467.00 |
| 5        | 2 BHK  | 58.53       | 630.00 |
| 6        | 2 BHK  | 58.53       | 630.00 |