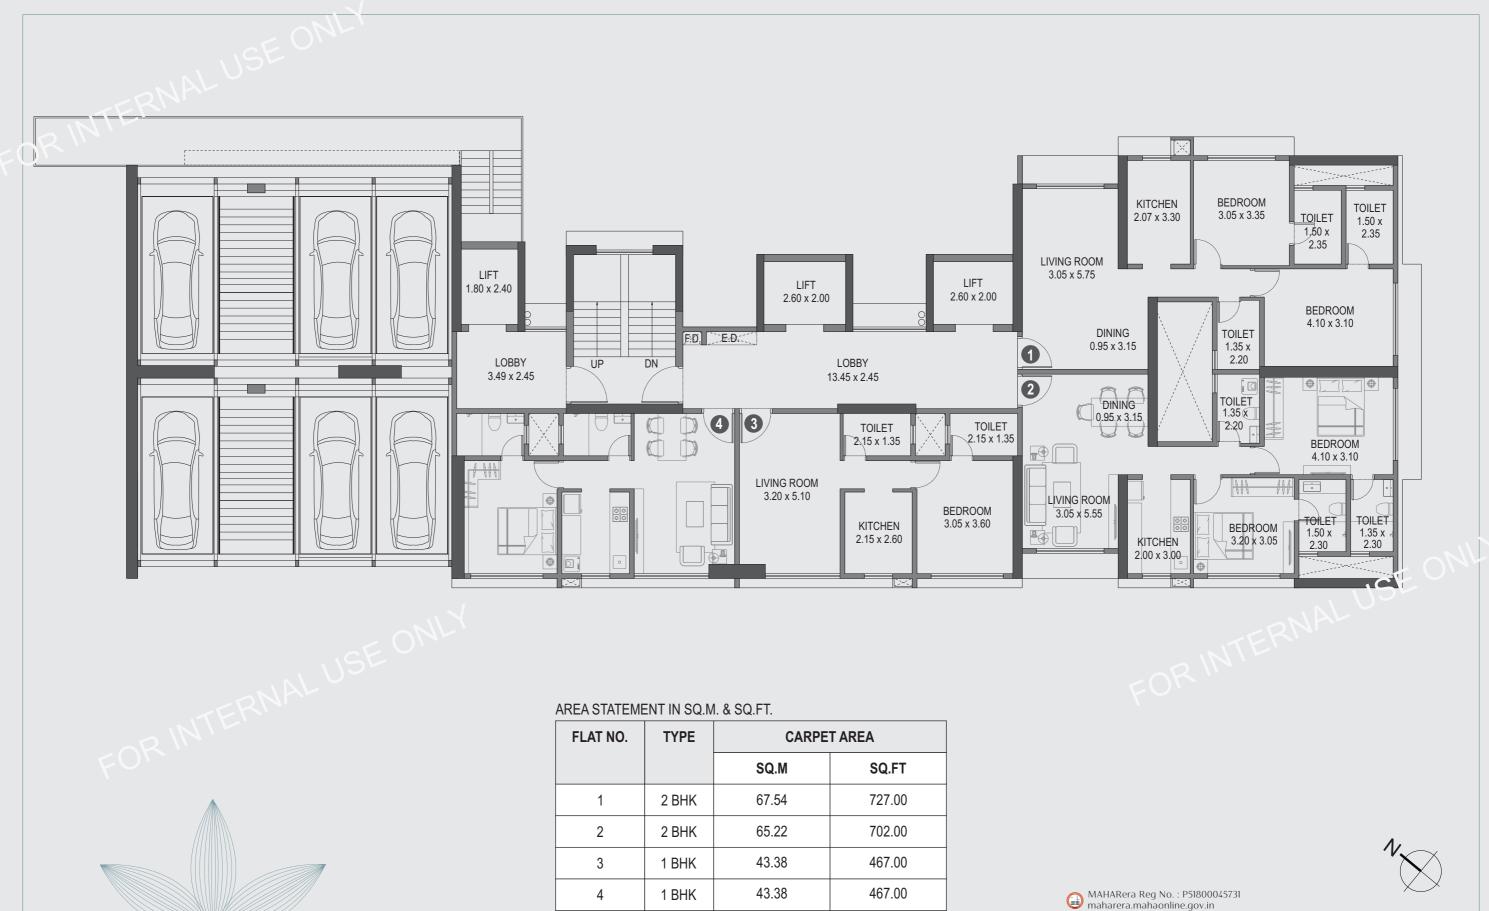

## 2<sup>nd</sup> Floor Plan

# Typical 3<sup>rd</sup> to 7<sup>th</sup>, 9<sup>th</sup> to 14<sup>th</sup> Floor Plan

| FLAT NO. | TYPE  | CARPET AREA |        |
|----------|-------|-------------|--------|
|          |       | SQ.M        | SQ.FT  |
| 1        | 2 BHK | 67.54       | 727.00 |
| 2        | 2 BHK | 65.22       | 702.00 |
| 3        | 1 BHK | 43.38       | 467.00 |
| 4        | 1 BHK | 43.38       | 467.00 |
| 5        | 2 BHK | 58.53       | 630.00 |
| 6        | 2 BHK | 58.53       | 630.00 |