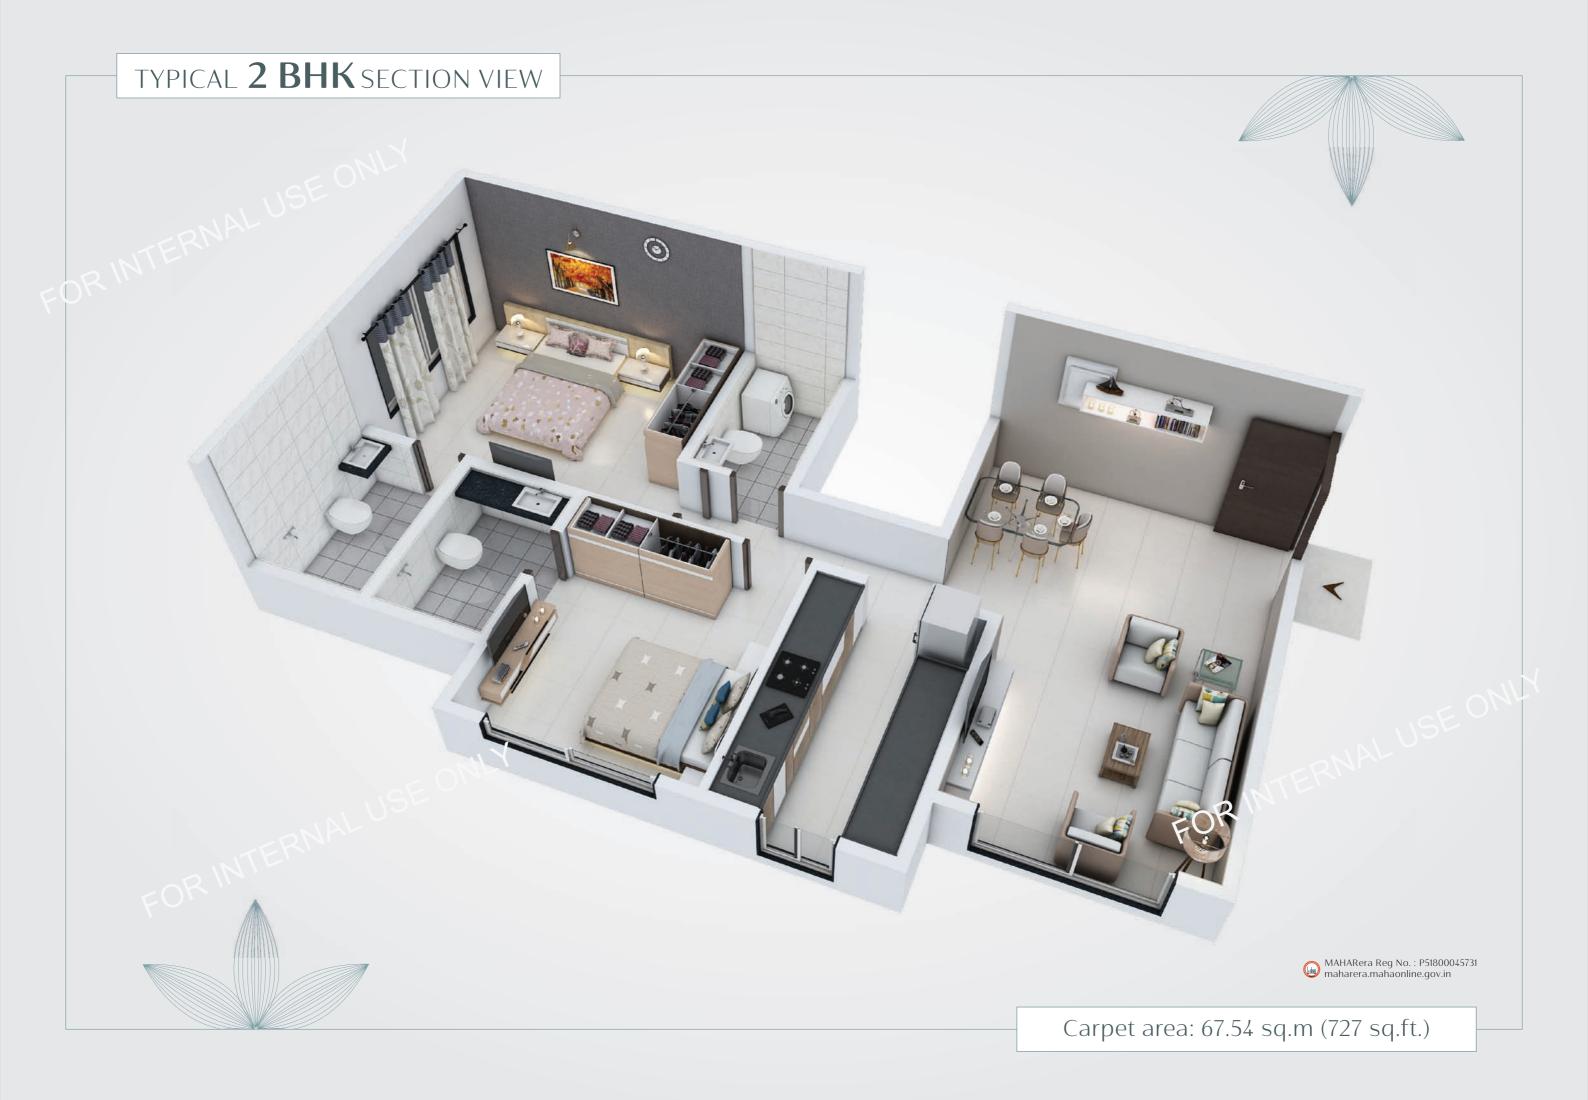

--|
|          |       | SQ.M        | SQ.FT  |
| 1        | 2 BHK | 67.54       | 727.00 |
| 2        | 2 BHK | 65.22       | 702.00 |
| 3        | 1 BHK | 43.38       | 467.00 |
| 4        | 1 BHK | 43.38       | 467.00 |
| 5        | 2 BHK | 61.78       | 665.00 |
| 6        | 2 BHK | 61.78       | 665.00 |









### TYPICAL UNIT PLAN - 1 BHK

TOILET TOILET 2.15 x 1.35 2.15 x 1.35 LIVING ROOM 3.20 x 5.10 **BEDROOM** 3.12 x 3.60 KITCHEN 2.15 x 2.60 FOR INTERNAL USE ONLY FOR INTERNAL USE ONLY

#### AREA STATEMENT IN SQ.M. & SQ.FT.

| FLAT NO. | TYPE  | CARPET AREA |        |
|----------|-------|-------------|--------|
|          |       | SQ.M.       | SQ.FT. |
| 3        | 1 BHK | 43.38       | 467    |











### TYPICAL UNIT PLAN - 2 BHK







## TYPICAL UNIT PLAN - 2 BHK