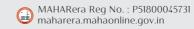

### TYPICAL UNIT PLAN - 2 BHK

# Typical 3<sup>rd</sup> to 7<sup>th</sup>, 9<sup>th</sup> to 14<sup>th</sup> Floor Plan

| FLAT NO. | TYPE  | CARPET AREA |        |
|----------|-------|-------------|--------|
|          |       | SQ.M        | SQ.FT  |
| 1        | 2 BHK | 67.54       | 727.00 |
| 2        | 2 BHK | 65.22       | 702.00 |
| 3        | 1 BHK | 43.38       | 467.00 |
| 4        | 1 BHK | 43.38       | 467.00 |
| 5        | 2 BHK | 58.53       | 630.00 |
| 6        | 2 BHK | 58.53       | 630.00 |