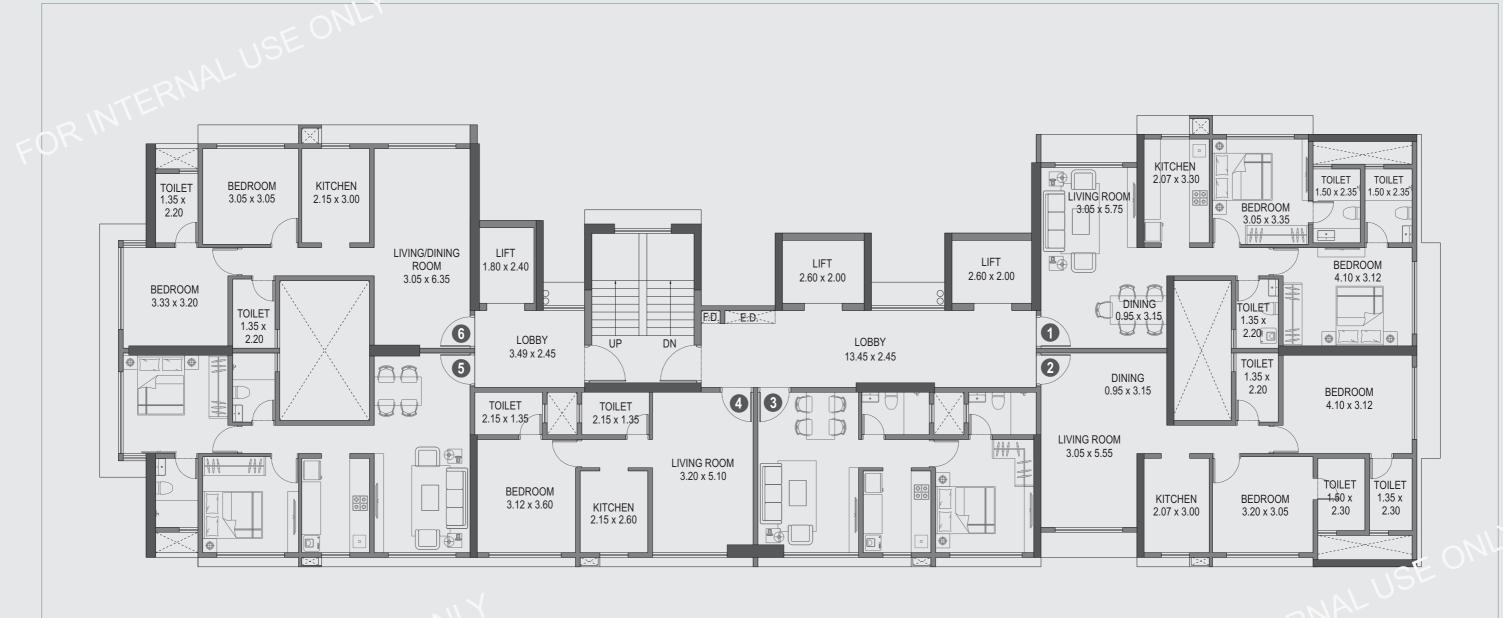

# Typical 3<sup>rd</sup> to 7<sup>th</sup>, 9<sup>th</sup> to 14<sup>th</sup> Floor Plan

| FLAT NO. | TYPE  | CARPET AREA |        |
|----------|-------|-------------|--------|
|          |       | SQ.M        | SQ.FT  |
| 1        | 2 BHK | 67.54       | 727.00 |
| 2        | 2 BHK | 65.22       | 702.00 |
| 3        | 1 BHK | 43.38       | 467.00 |
| 4        | 1 BHK | 43.38       | 467.00 |
| 5        | 2 BHK | 58.53       | 630.00 |
| 6        | 2 BHK | 58.53       | 630.00 |