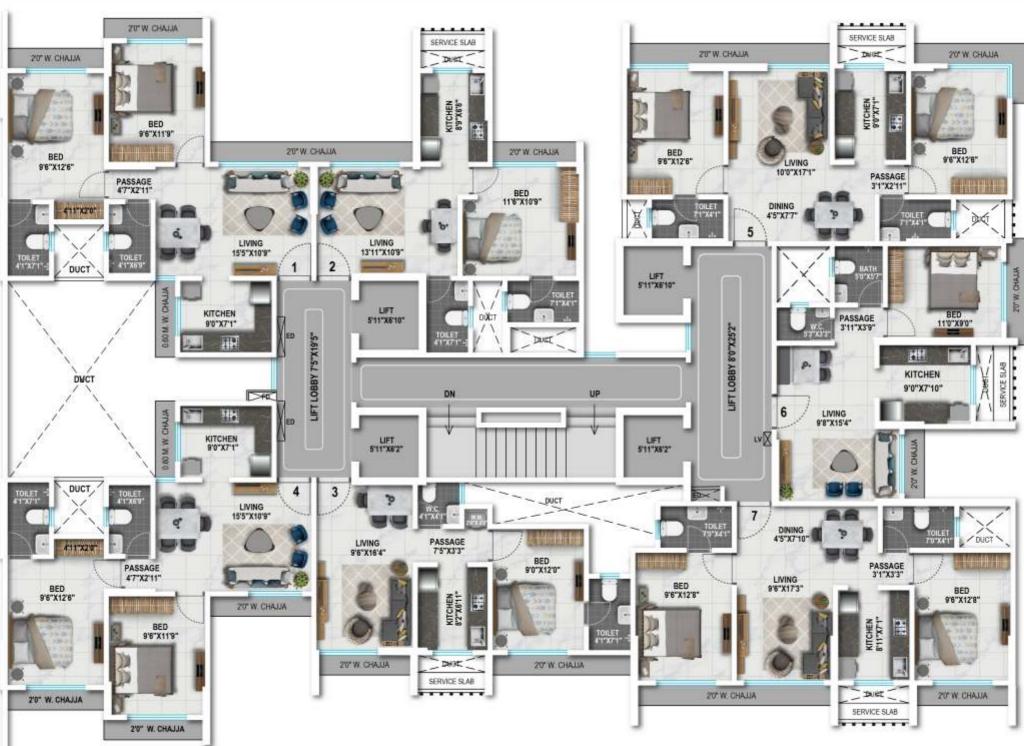

## TYPICAL FLOOR PLAN 6TH TO 16TH FLOOR

| Description       | Flat No 1 | Flat No 2 | Flat No 3 | Flat No 4 | Flat No 5 | Flat No 6 | Flat No 7 |
|-------------------|-----------|-----------|-----------|-----------|-----------|-----------|-----------|
| RERA Area (SQ.MT) | 52.40     | 37.06     | 38.65     | 52.40     | 55.55     | 38.74     | 55.37     |
| RERA Area (SQ.FT) | 564       | 399       | 416       | 564       | 598       | 417       | 596       |