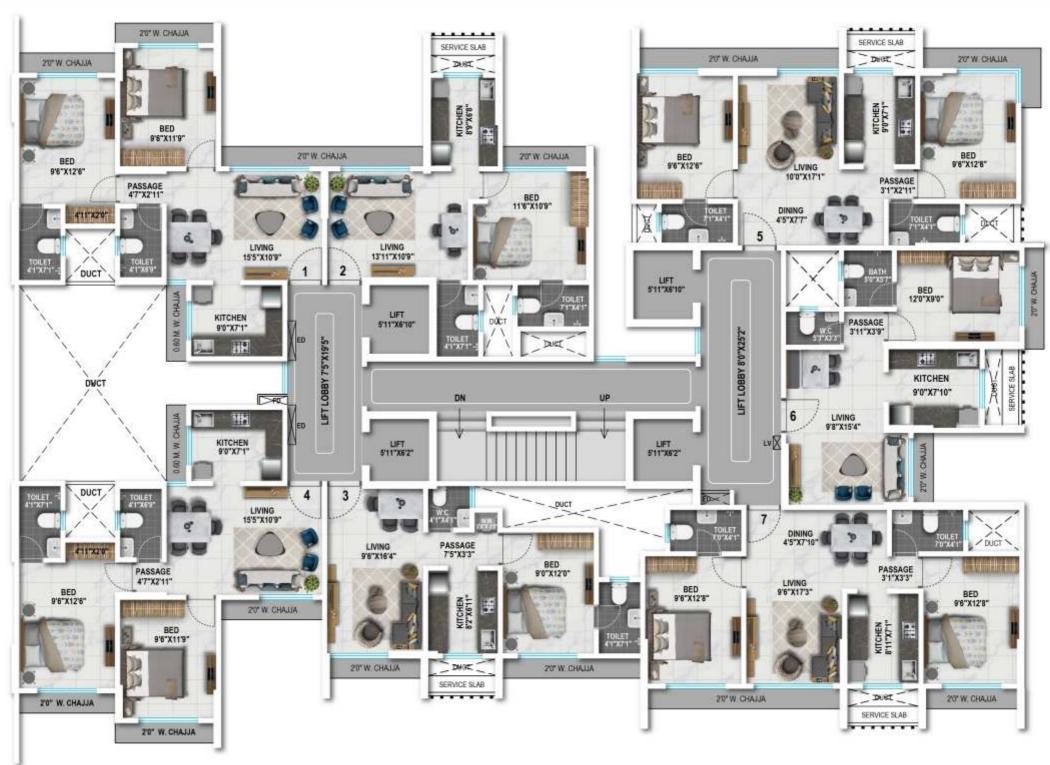

## TYPICAL FLOOR PLAN 17TH TO 22ND FLOOR

| Description       | Flat No 1 | Flat No 2 | Flat No 3 | Flat No 4 | Flat No 5 | Flat No 6 | Flat No 7 |
|-------------------|-----------|-----------|-----------|-----------|-----------|-----------|-----------|
| RERA Area (SQ.MT) | 52.40     | 37.06     | 38.65     | 52.40     | 55.55     | 39.57     | 55.37     |
| RERA Area (SQ.FT) | 564       | 399       | 416       | 564       | 598       | 426       | 596       |