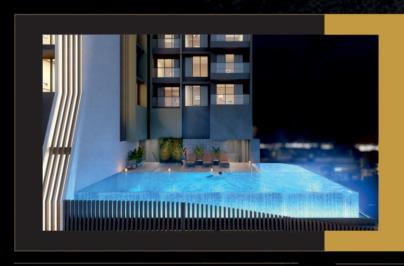

## 45 + PROPOSED AMENITIES

## E-DECK LEVEL AMENITIES

Fully Equipped Air-conditioned Gym & Fitness Centre

Spa & Steam Bar

Massage Space with Chair

Gaming Arena with TT, Pool Table, Football Table, Carrom & Chess

Senior Citizens Lawn

Swimming Pool & Kids Pool