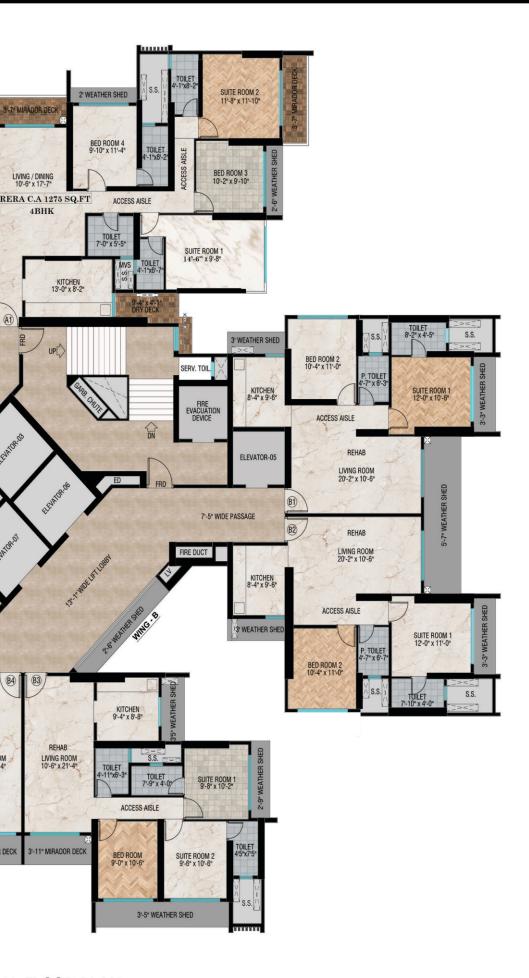

AL FLOOR PLAN

## **GAR FACING**

## 45 + PROPOSED AMENITIES



## E-DECK LEVEL AMENITIES

Fully Equipped Air-conditioned Gym & Fitness Centre

Spa & Steam Bar

Massage Space with Chair

Gaming Arena with TT, Pool Table, Football Table, Carrom & Chess

Senior Citizens Lawn

Swimming Pool & Kids Pool

Children's Play Area

Zen Garden

Reflexology and Accupressure Path

Oxygen Zone / Garden

Jogging Track

Skating Arena

Cricket Bay

Cafeteria, Food Corner & Health Juice Bar

Banquet / Multipurpose Hall

Mini Theatre

Dedicated Hobby & Workshop Area

Creche Area

Amphitheatre / Cultural Show Deck

Facility Management / Help Deck

Library

Medical Emergency Unit

**Business Centre** 

Work Station

**Grocery Shop** 

Concierge Services

Club House

many more...



## **ROOF-TOP AMENITIES: