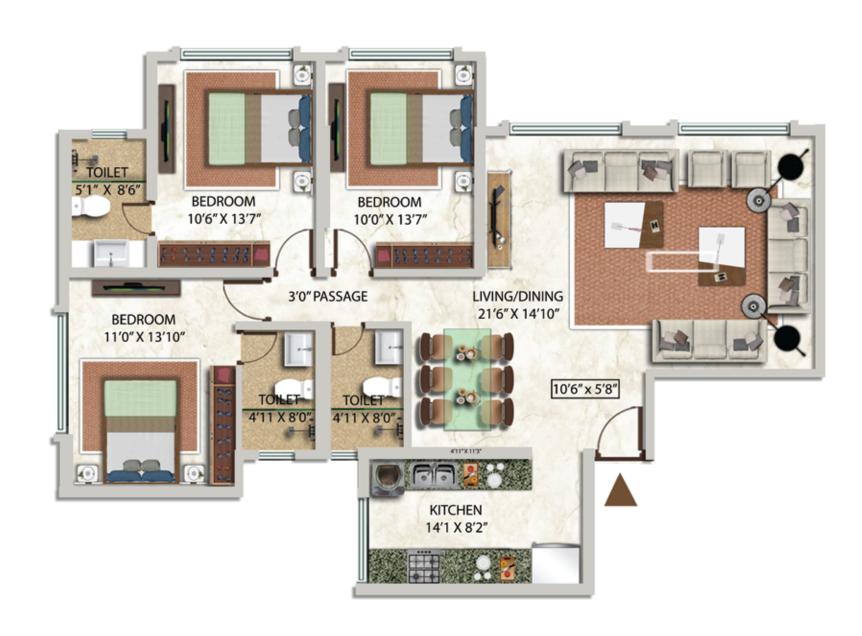

| WING | APARTMENT | FLOOR                                                                                                                                                                                                                      |
|------|-----------|----------------------------------------------------------------------------------------------------------------------------------------------------------------------------------------------------------------------------|
| С    | 1         | 2 <sup>nd</sup> to 27 <sup>th</sup> Floor                                                                                                                                                                                  |
| D    | 4         | 1 <sup>st</sup> to 2 <sup>nd</sup> Floor, 4 <sup>th</sup> to 9 <sup>th</sup> Floor<br>11 <sup>th</sup> to 16 <sup>th</sup> Floor, 18 <sup>th</sup> to 23 <sup>rd</sup> Floor<br>25 <sup>th</sup> to 27 <sup>th</sup> Floor |

#### 1033.02 Sq.Ft. RERA Carpet

Disclaimer: Floor plan measurements are approximate and are for illustrative purpose only. While we do not doubt the floor plan's accuracy, we make no guarantee, warranty or representation as to the accuracy and completeness of the floor plan. You or your advisors should conduct a careful, independent investigation of the property to determine to your satisfaction as to the suitability of the property for your space requirements.