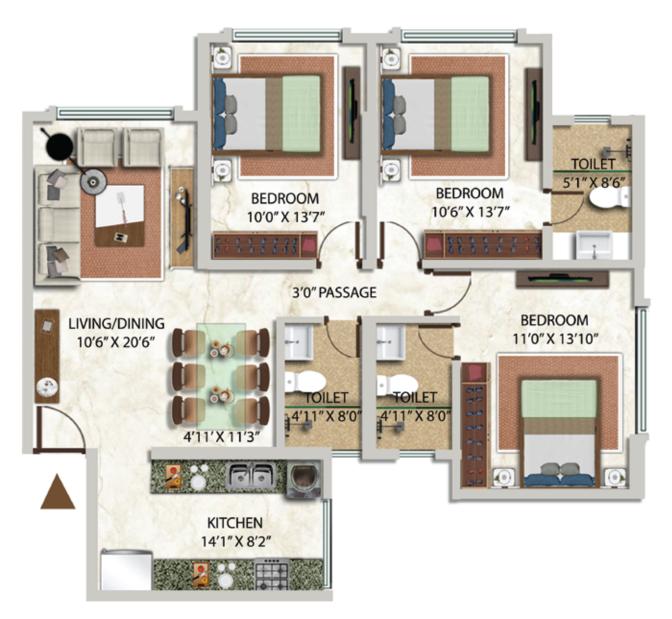

**KEY PLAN** Representation Only

| WING | APARTMENT | FLOOR                                                                                                                                                                                                                      |
|------|-----------|----------------------------------------------------------------------------------------------------------------------------------------------------------------------------------------------------------------------------|
| С    | 4         | 1 <sup>st</sup> to 2 <sup>nd</sup> Floor<br>4 <sup>th</sup> to 9 <sup>th</sup> Floor, 11 <sup>th</sup> to 16 <sup>th</sup> Floor<br>18 <sup>th</sup> to 23 <sup>rd</sup> Floor, 25 <sup>th</sup> to 27 <sup>th</sup> Floor |

### 1032.59 Sq.Ft. RERA Carpet

Disclaimer: Floor plan measurements are approximate and are for illustrative purpose only. While we do not doubt the floor plan's accuracy, we make no guarantee, warranty or representation as to the accuracy and completeness of the floor plan. You or your advisors should conduct a careful, independent investigation of the property to determine to your satisfaction as to the suitability of the property for your space requirements.