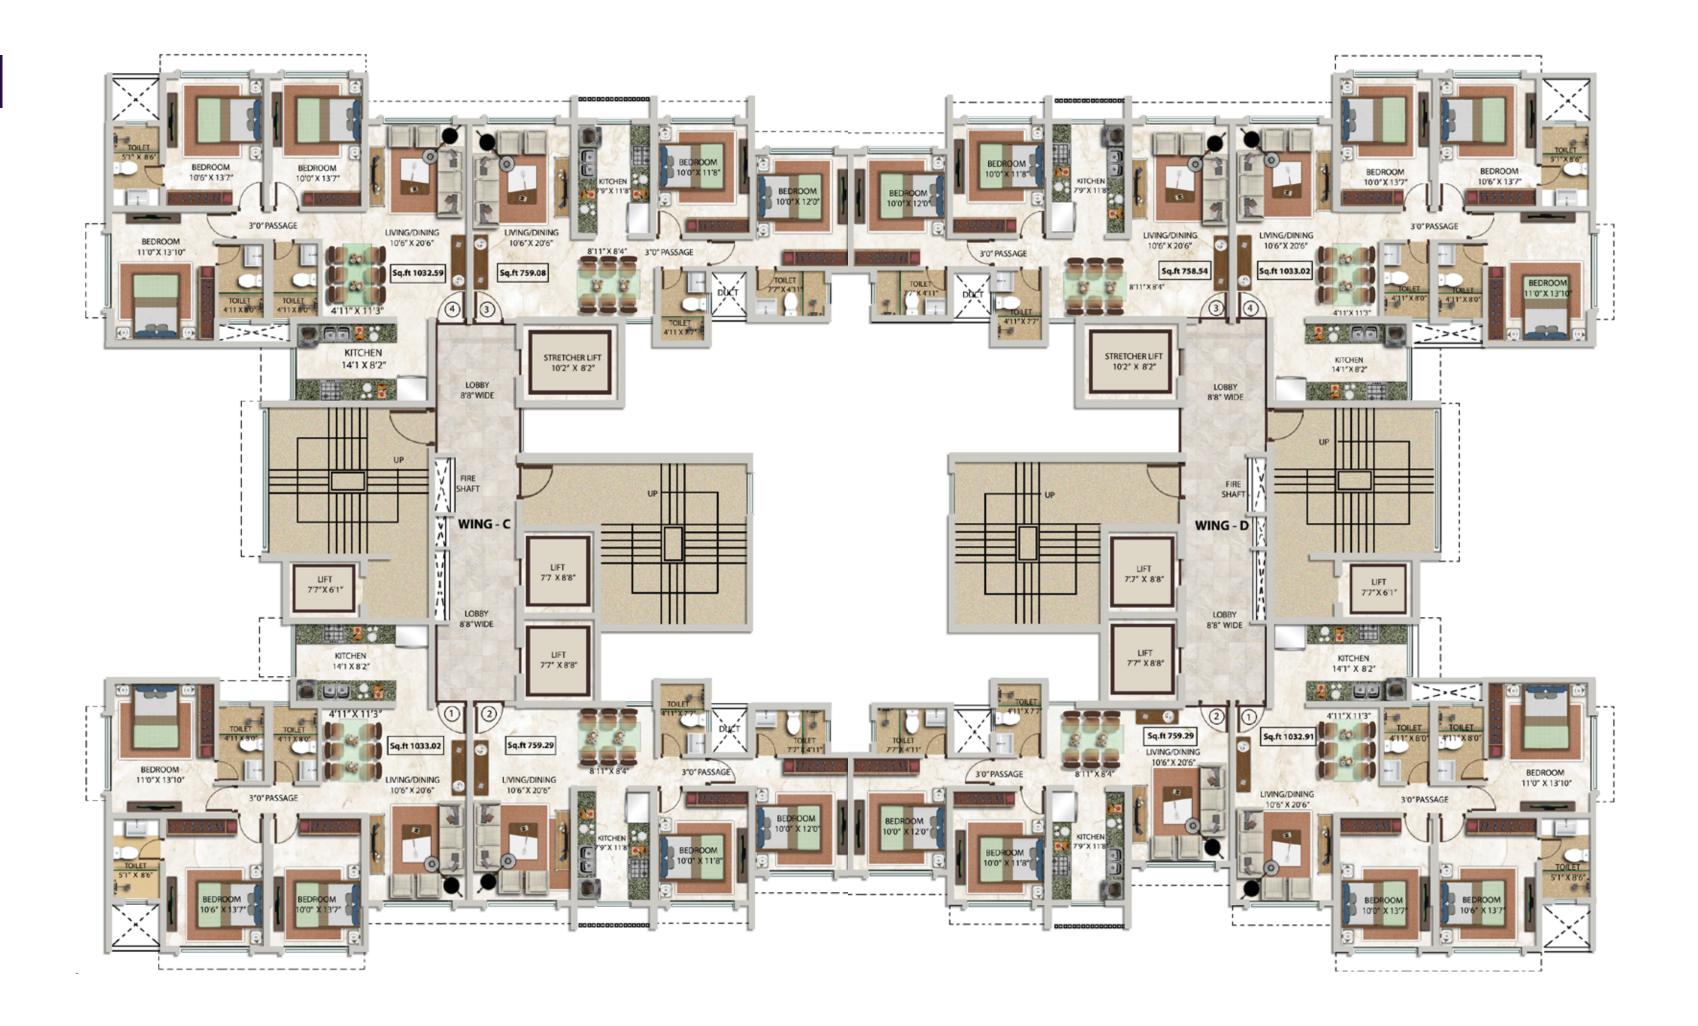

# TYPICAL FLOOR PLAN

Wing C - 1<sup>st</sup> to 27<sup>th</sup> Floor Wing D - 20<sup>th</sup> to 27<sup>th</sup> Floor

Refuge Area are on 3<sup>rd</sup>, 10<sup>th</sup>, 17<sup>th</sup> and 24<sup>th</sup> Floor