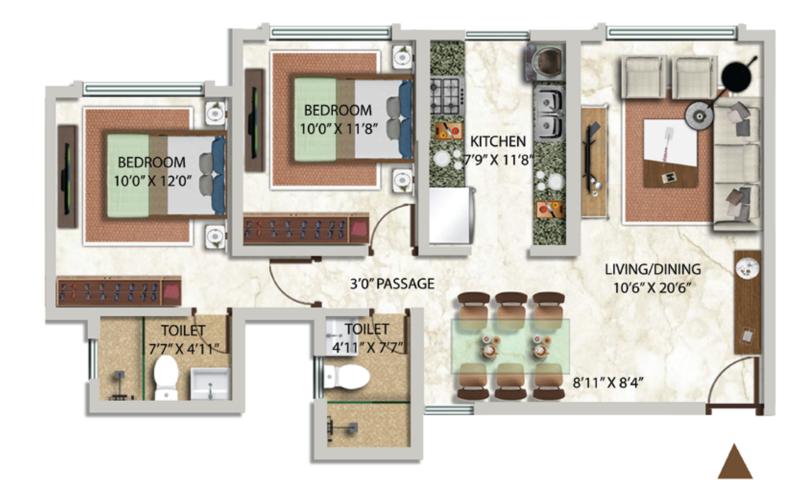

# TYPICAL FLOOR PLAN

Wing C - 1<sup>st</sup> to 27<sup>th</sup> Floor Wing D - 20<sup>th</sup> to 27<sup>th</sup> Floor

Refuge Area are on 3<sup>rd</sup>, 10<sup>th</sup>, 17<sup>th</sup> and 24<sup>th</sup> Floor

\*Images for representation only

| WING | APARTMENT | FLOOR                                                                                                            |
|------|-----------|------------------------------------------------------------------------------------------------------------------|
| С    | 3         | 3 <sup>rd</sup> Floor<br>5 <sup>th</sup> to 23 <sup>rd</sup> floor<br>25 <sup>th</sup> to 27 <sup>th</sup> Floor |