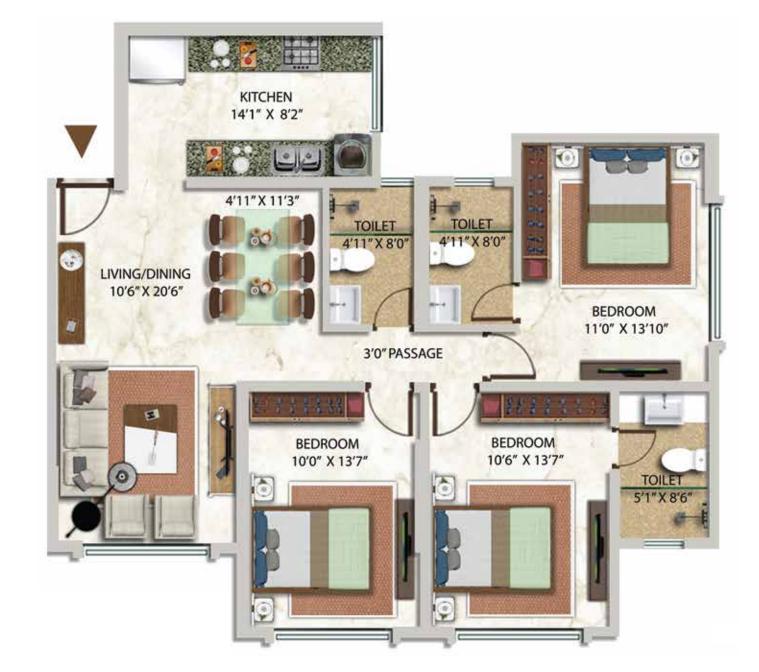

# TYPICAL FLOOR PLAN

Wing C - 1<sup>st</sup> to 27<sup>th</sup> Floor Wing D - 20<sup>th</sup> to 27<sup>th</sup> Floor

Refuge Area are on 3<sup>rd</sup>, 10<sup>th</sup>, 17<sup>th</sup> and 24<sup>th</sup> Floor

**KEY PLAN** Representation Only

| WING | APARTMENT | FLOOR                                                                                                                                                                                                                      |
|------|-----------|----------------------------------------------------------------------------------------------------------------------------------------------------------------------------------------------------------------------------|
| С    | 4         | 1 <sup>st</sup> to 2 <sup>nd</sup> Floor<br>4 <sup>th</sup> to 9 <sup>th</sup> Floor, 11 <sup>th</sup> to 16 <sup>th</sup> Floor<br>18 <sup>th</sup> to 23 <sup>rd</sup> Floor, 25 <sup>th</sup> to 27 <sup>th</sup> Floor |

### 1032.59 Sq.Ft. RERA Carpet

Disclaimer: Floor plan measurements are approximate and are for illustrative purpose only. While we do not doubt the floor plan's accuracy, we make no guarantee, warranty or representation as to the accuracy and completeness of the floor plan. You or your advisors should conduct a careful, independent investigation of the property to determine to your satisfaction as to the suitability of the property for your space requirements.