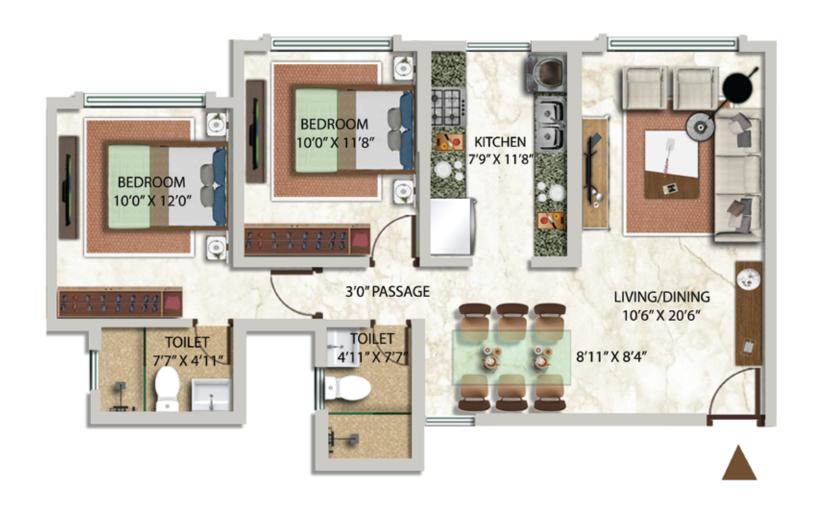

\*Images for representation only

| WING | APARTMENT | FLOOR                                                                                                            |
|------|-----------|------------------------------------------------------------------------------------------------------------------|
| С    | 3         | 3 <sup>rd</sup> Floor<br>5 <sup>th</sup> to 23 <sup>rd</sup> floor<br>25 <sup>th</sup> to 27 <sup>th</sup> Floor |

### 759.08 Sq.Ft. RERA Carpet

Disclaimer: Floor plan measurements are approximate and are for illustrative purpose only. While we do not doubt the floor plan's accuracy, we make no guarantee, warranty or representation as to the accuracy and completeness of the floor plan. You or your advisors should conduct a careful, independent investigation of the property to determine to your satisfaction as to the suitability of the property for your space requirements.