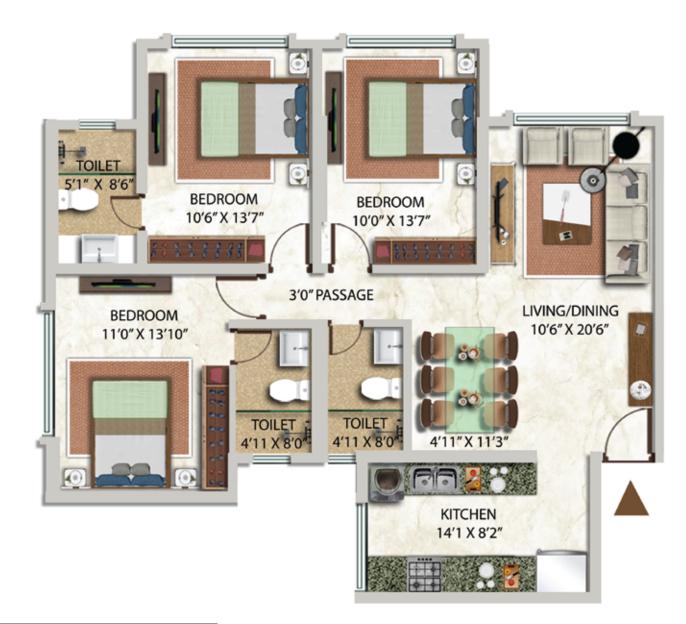

**KEY PLAN** Representation Only

| WING | APARTMENT | FLOOR                                                                                                                                                                                                                      |
|------|-----------|----------------------------------------------------------------------------------------------------------------------------------------------------------------------------------------------------------------------------|
| С    | 4         | 1 <sup>st</sup> to 2 <sup>nd</sup> Floor<br>4 <sup>th</sup> to 9 <sup>th</sup> Floor, 11 <sup>th</sup> to 16 <sup>th</sup> Floor<br>18 <sup>th</sup> to 23 <sup>rd</sup> Floor, 25 <sup>th</sup> to 27 <sup>th</sup> Floor |

### 1032.59 Sq.Ft. RERA Carpet

Disclaimer: Floor plan measurements are approximate and are for illustrative purpose only. While we do not doubt the floor plan's accuracy, we make no guarantee, warranty or representation as to the accuracy and completeness of the floor plan. You or your advisors should conduct a careful, independent investigation of the property to determine to your satisfaction as to the suitability of the property for your space requirements.