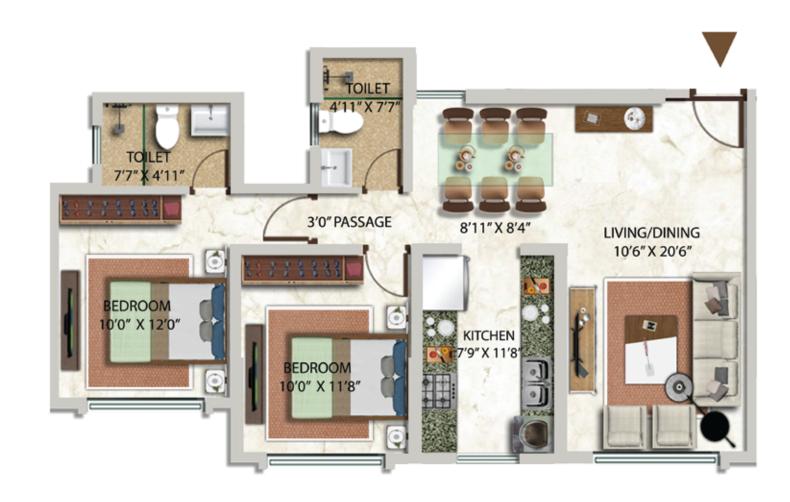

**KEY PLAN** Representation Only

| WING | APARTMENT | FLOOR                                      |
|------|-----------|--------------------------------------------|
| С    | 2         | 2 <sup>nd</sup> to 27 <sup>th</sup> Floor  |
| D    | 2         | 20 <sup>th</sup> to 27 <sup>th</sup> Floor |

## 759.29 Sq.Ft. RERA Carpet

Disclaimer: Floor plan measurements are approximate and are for illustrative purpose only. While we do not doubt the floor plan's accuracy, we make no guarantee, warranty or representation as to the accuracy and completeness of the floor plan. You or your advisors should conduct a careful, independent investigation of the property to determine to your satisfaction as to the suitability of the property for your space requirements.