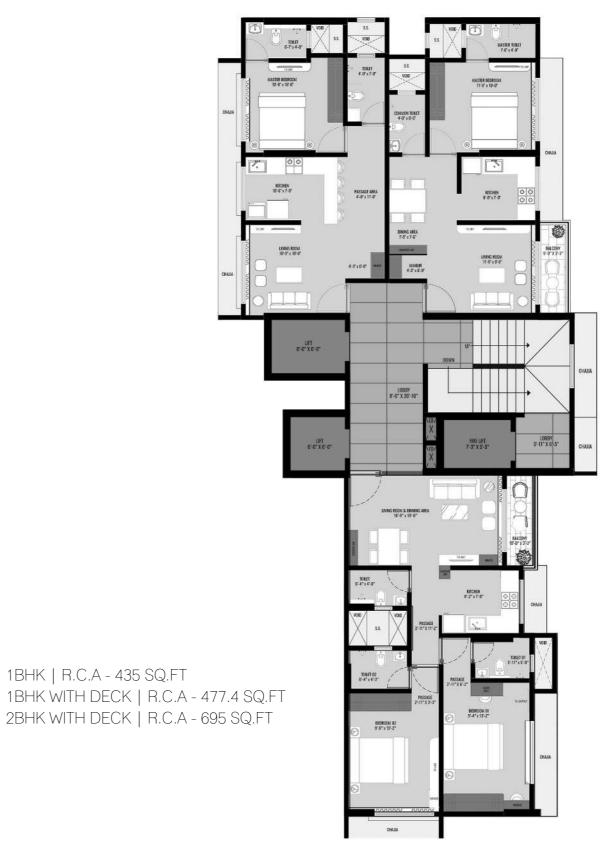

## 1 & 2BHK Apartments

With a home at Onyx, this could be the day you make the good life, your life, offering great connectivity to everything you need. Homes here come with a thoughtful layout that is modern and efficient at the same time.

The living and dining areas of your new home are combined to form a fluid space that echoes the trend of open-plan living.

Your bedrooms here is airy and well-lit, offering stunning sunrise and sunset views and ample storage space. Similarly, the bathrooms are equipped with high-quality, white CP and Sanitary fixtures.

The kitchens are tailored to the size of each apartment and designed in a manner that accommodates all your desired kitchen appliances.

TYPICAL FLOOR PLAN

1BHK | R.C.A - 435 SQ.FT

2BHK WITH DECK | R.C.A - 695SQ.FT