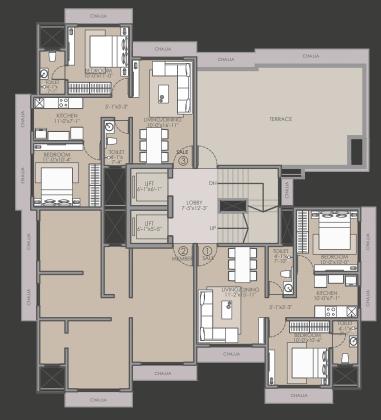

| 9 <sup>™</sup> FLOOR |                    | RERA CARPET<br>AREA STATEMENT |
|----------------------|--------------------|-------------------------------|
| Flat No              | Carpet Area [Sq M] | Carpet Area [Sq Ft]           |
| 1                    | 52.07              | 560.48                        |
| 2                    | MEMBER             | MEMBER                        |
| 3                    | 53.62              | 577.17                        |
| TOTAL                | 105.69             | 1137.65                       |