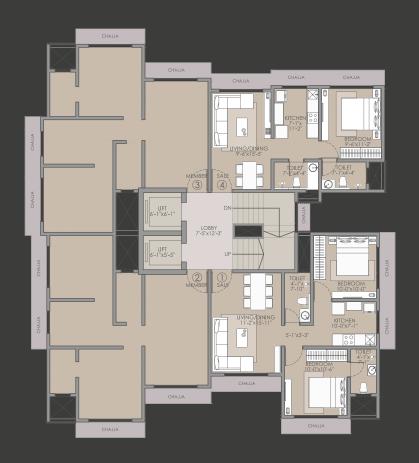

## FLOOR PLANS

| TYPICAL FLOOR [5 <sup>TH</sup> - 8 <sup>TH</sup> ] |                    | RERA CARPET<br>AREA STATEMENT |
|----------------------------------------------------|--------------------|-------------------------------|
| Flat No                                            | Carpet Area [Sq M] | Carpet Area [Sq Ft]           |
| 1                                                  | 52.07              | 560.48                        |
| 2                                                  | MEMBER             | MEMBER                        |
| 3                                                  | MEMBER             | MEMBER                        |
| 4                                                  | 38.79              | 417.54                        |
| TOTAL                                              | 90.86              | 978.02                        |