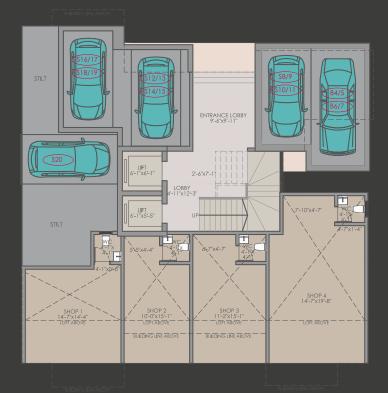

| GROUND FLOOR |                           | RERA CARPET<br>AREA STATEMENT |
|--------------|---------------------------|-------------------------------|
| Shop No      | Carpet Area [Sq M/ Sq Ft] | Loft Carpet Area [Sq M/Sq Ft] |
| 1            | 21.47 / 230               | 12.57 / 135.30                |
| 2            | 18.26 / 192               | 12.00 / 129.16                |
| 3            | 20.36 / 216               | 13.56 / 145.95                |
| 4            | 33.53 / 358               | 24.63 / 265.11                |
| TOTAL        | 93.62 / 996.00            |                               |