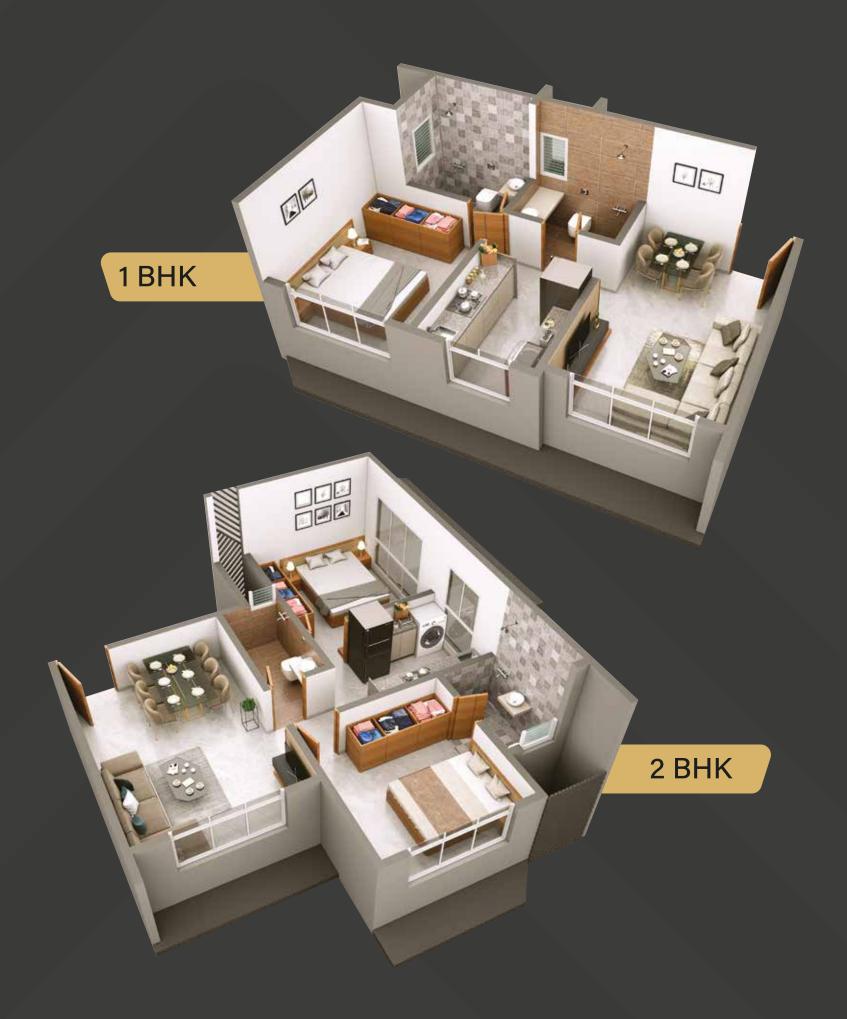

## ISOMETRIC VIEWS



## FLOOR PLANS





| TYPICAL FLOOR [5 <sup>TH</sup> - 8 <sup>TH</sup> ] |                    | RERA CARPET<br>AREA STATEMENT |
|----------------------------------------------------|--------------------|-------------------------------|
| Flat No                                            | Carpet Area [Sq M] | Carpet Area [Sq Ft]           |
| 1                                                  | 52.07              | 560.48                        |
| 2                                                  | MEMBER             | MEMBER                        |
| 3                                                  | MEMBER             | MEMBER                        |
| 4                                                  | 38.79              | 417.54                        |
| TOTAL