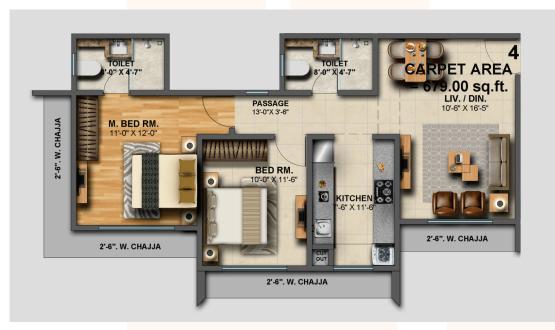

official website fo the company is www.goodbuildindia.com

Please do not rely Upon other information provided by any other person. T&C Apply \*

Carpet area as per MahaRERA - 679.00 sq.ft.

3BHK

Carpet area as per MahaRERA - 922.00 sq.ft.