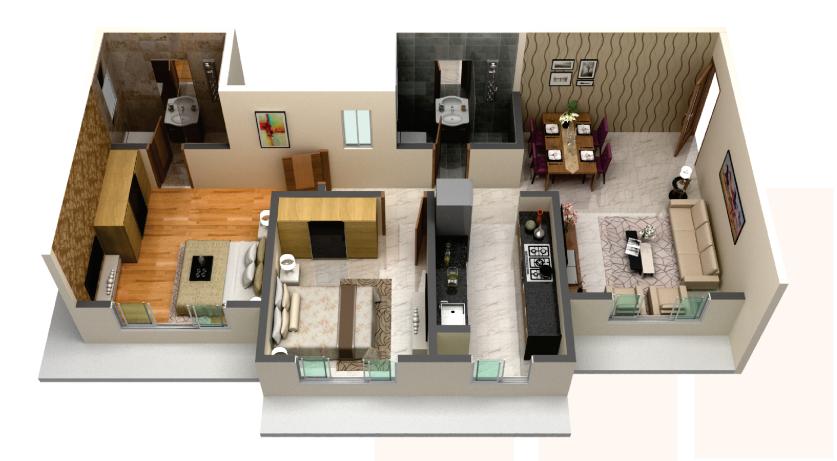

official website fo the company is www.goodbuildindia.com

Please do not rely Upon other information provided by any other person. T&C Apply \*

Carpet area as per MahaRERA - 679.00 sq.ft.

3BHK

Carpet area as per MahaRERA - 922.00 sq.ft.