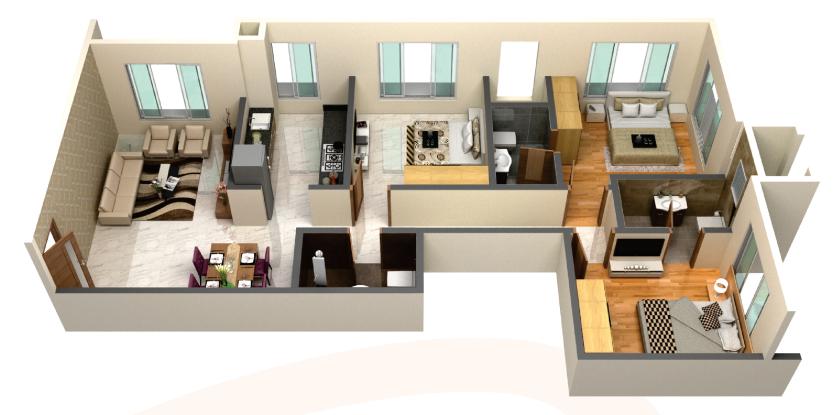

official website fo the company is www.goodbuildindia.com

Please do not rely Upon other information provided by any other person. T&C Apply \*

Carpet area as per MahaRERA - 679.00 sq.ft.

3BHK

Carpet area as per MahaRERA - 922.00 sq.ft.