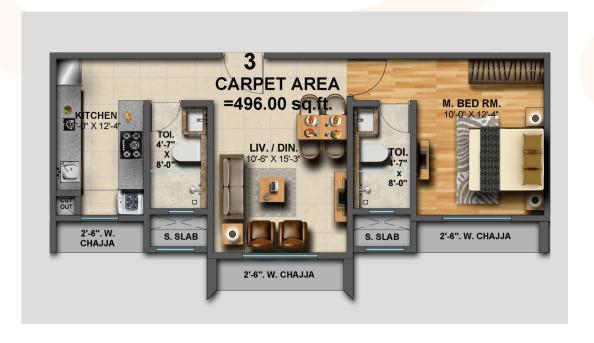

bject to change. in the event such proposed amenities are not Available due to non-feasibility or approvals then we do not

assume any Liability or responsibility for the same and customers shall have no claims against us whatsoever . all specification of the flat shall be as per the final agreement between the parties.

Recipients are advised to use their discretion in relying on the information / amenities described / shown therein, prices exclude stamp duty and registration charges.

official website fo the company is www.goodbuildindia.com

Please do not rely Upon other information provided by any other person. T&C Apply \*







Carpet area as per MahaRERA - 679.00 sq.ft.





3BHK

Carpet area as per MahaRERA - 922.00 sq.ft.





# 1BHK

Carpet area as per MahaRERA - 496.00 sq.ft.