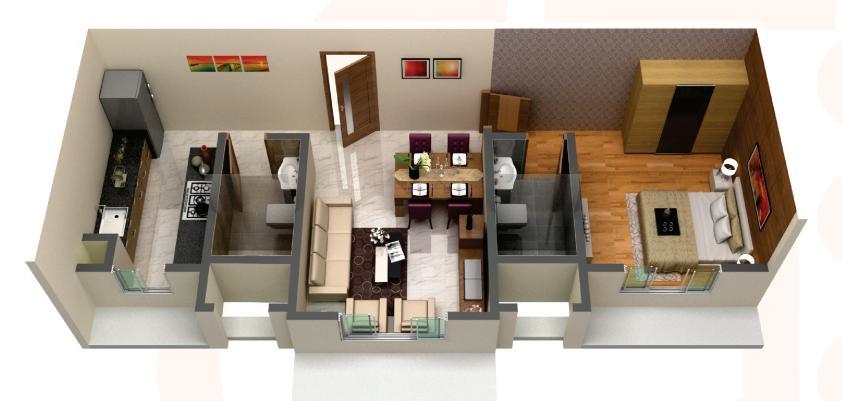

The Shepherd Royal is where imperial grandeur meets modern day luxury. The magnificent structure combines a royal elevation and splendid modern architecture. Every house welcomes you to a life of elegance and privilege.

#### **Elegance with the highest Standards**

Well designed decorated Entrance lobby with Italian marble flooring & wall.

P.O.P & Paint in the entire flat.

Anodized aluminum windows with toughen/domel glass.

#### Kitchen

Kitchen with high quality Granite platform.

Stainless steel sink & premium vitrified tile flooring.

Exhaust fan, CP fittings & Water Purifier.

#### Bathroom

Designer ceramic flooring.

Designer ceramic tile on wall.

Sanitary ware & C. P. Fitting from Jaguar / SICO or equivalent.

Concealed plumbing, KLUDI or equivalent make fittings and Fixtures.

Exhaust fan.