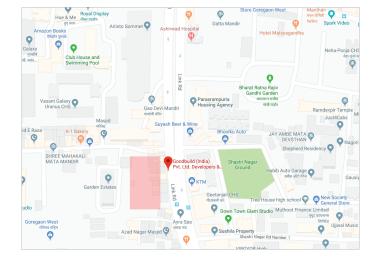

## **About GoodBuild**

GoodBuild India Pvt. Ltd. brings to you the finest luxury residency amidst the city. With 3 floors of car parking and 13 storeys of exquisite homes, The Shepherd Royal is fit for a king's lifestyle. Strategically located at Link Road, Goregaon (W), it lies in close proximity to schools, hospitals, shopping malls, markets, Goregaon railway station and an upcoming Bangur Nagar Metro Station.

#### MahaRERA Reg No. - **P51800004539**

Site Address: Link Road, Goregaon (W), Mumbai - 400 104. Phone: +91 99877 76037 Email: shepherdroyal.sales@gmail.com

GoodBuild India Pvt. Ltd. 302, God Gift Tower, Bandra (W), Mumbai 400 050. Tel.:022 26556400/26404017