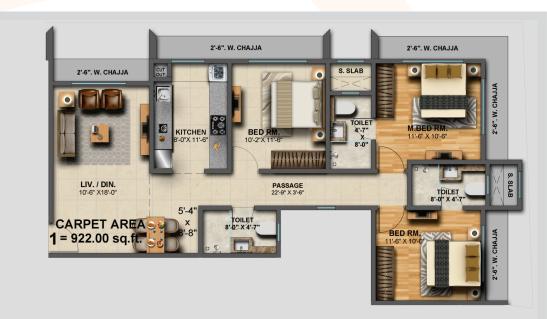

official website fo the company is www.goodbuildindia.com

Please do not rely Upon other information provided by any other person. T&C Apply \*

Carpet area as per MahaRERA - 679.00 sq.ft.

3BHK

Carpet area as per MahaRERA - 922.00 sq.ft.