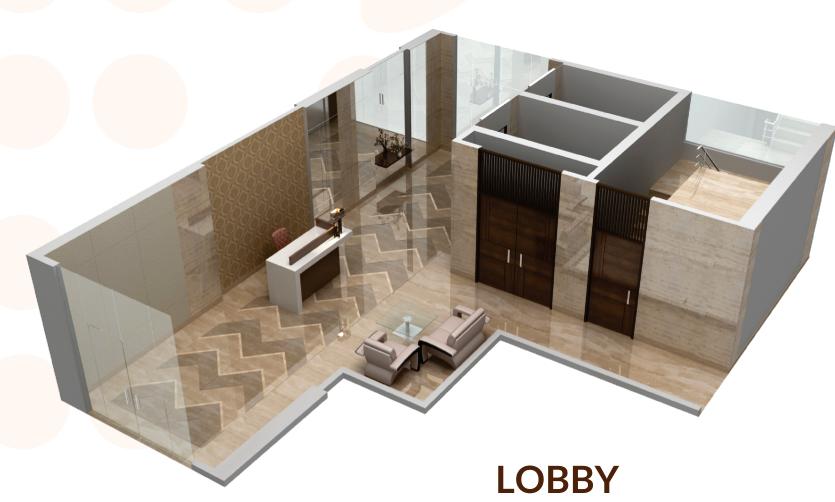

#### **Elegance with the highest Standards**

Well designed decorated Entrance lobby with Italian marble flooring & wall.

P.O.P & Paint in the entire flat.

Anodized aluminum windows with toughen/domel glass.