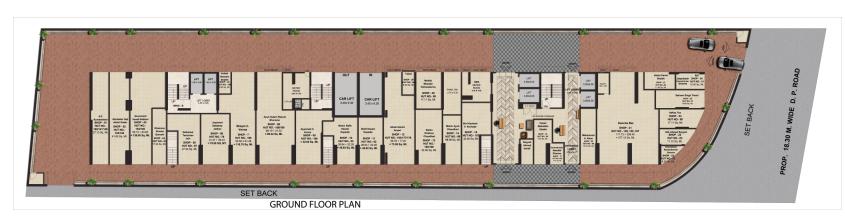

3 floors of Car Parking.

Branded Lift for Residence 2 No's & Car lift 2 No's.

Firefighting area as per municipal norms.

Intercom facility / Mordern security .
CCTV Installed at Road and lobby entrance.