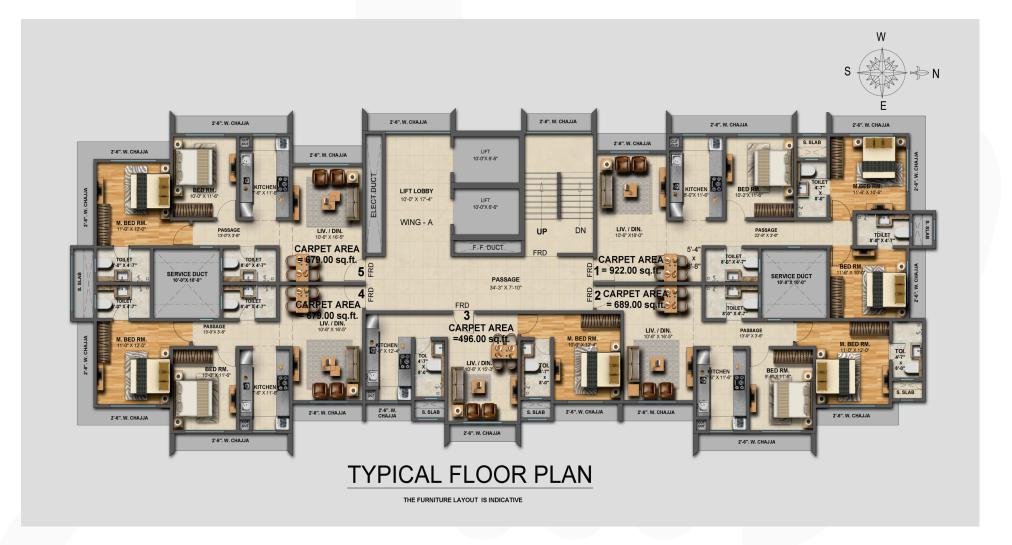

official website fo the company is www.goodbuildindia.com

Please do not rely Upon other information provided by any other person. T&C Apply \*

Carpet area as per MahaRERA - 679.00 sq.ft.

3BHK

Carpet area as per MahaRERA - 922.00 sq.ft.

# 1BHK

Carpet area as per MahaRERA - 496.00 sq.ft.