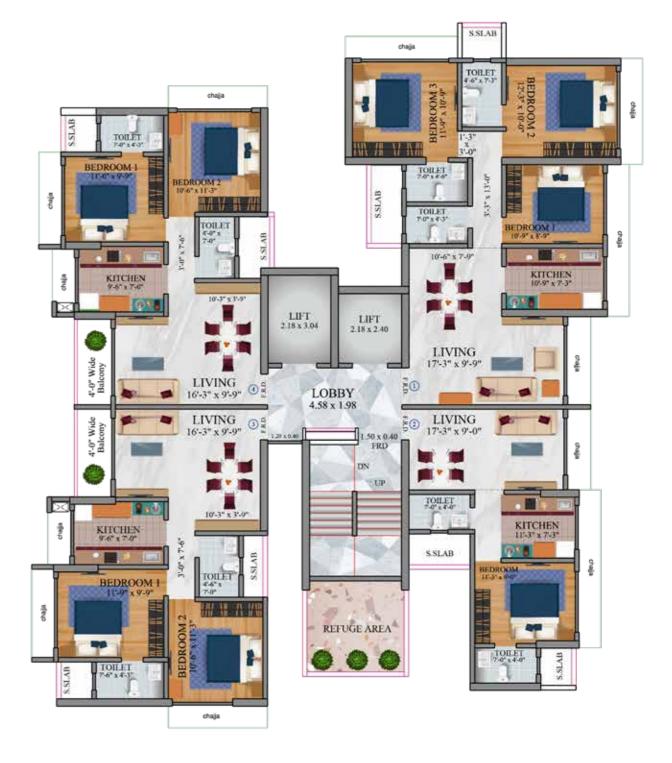

# Typical Floor Plan

1st to 10th Floor 11th & 19th Floor

\*Artist's Impression \*Artist's Impression

#### 1st to 10th floor

**Layout for 622 SF RERA CARPET** 

**Layout for 602 SF RERA CARPET** 

#### 11th to 19th floor

**Layout for 659 SF RERA CARPET** 

**Layout for 639 SF RERA CARPET** 