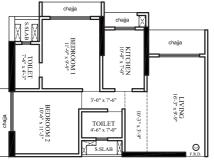

## 2BHK

#### 1st to 10th floor

**Layout for 622 SF RERA CARPET** 

**Layout for 602 SF RERA CARPET** 

#### 11th to 19th floor

**Layout for 659 SF RERA CARPET** 

**Layout for 639 SF RERA CARPET** 