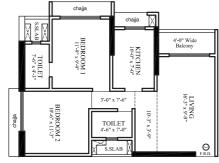

## 2BHK

#### 1st to 10th floor

**Layout for 622 SF RERA CARPET** 

**Layout for 602 SF RERA CARPET** 