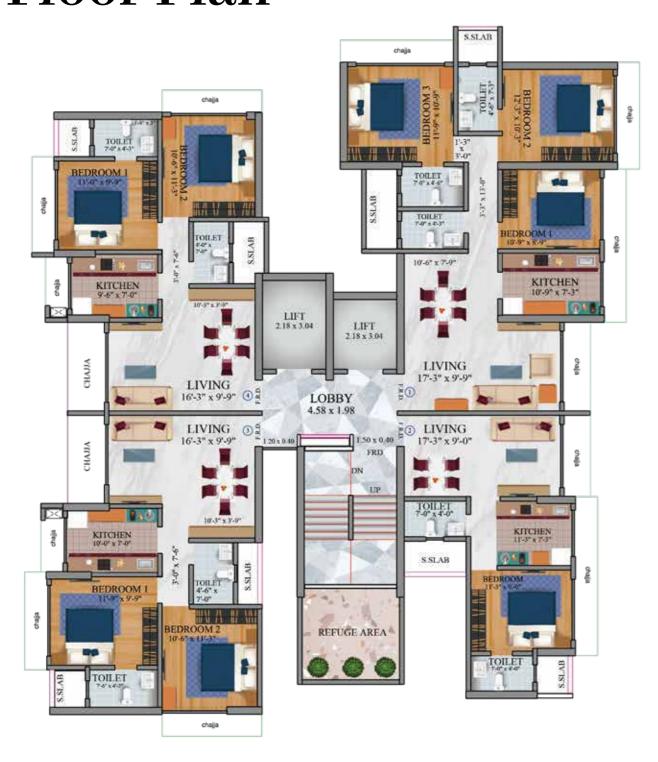

# Typical Floor Plan

1st to 10th Floor 11th & 19th Floor

\*Artist's Impression \*Artist's Impression

#### 1st to 10th floor

**Layout for 622 SF RERA CARPET** 

**Layout for 602 SF RERA CARPET** 

#### 11th to 19th floor

**Layout for 659 SF RERA CARPET** 

**Layout for 639 SF RERA CARPET** 