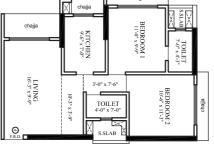

## 2BHK

#### 1st to 10th floor

**Layout for 622 SF RERA CARPET** 

**Layout for 602 SF RERA CARPET** 

#### 11th to 19th floor

**Layout for 659 SF RERA CARPET** 

**Layout for 639 SF RERA CARPET** 