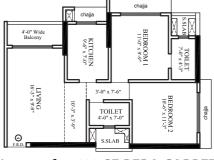

## 2BHK

#### 11th to 19th floor

**Layout for 659 SF RERA CARPET** 

**Layout for 639 SF RERA CARPET** 