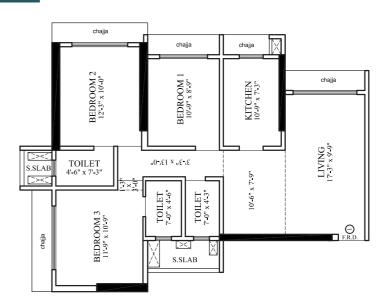

# Typical Floor Plan







1st to 10th Floor 11th & 19th Floor

\*Artist's Impression \*Artist's Impression

# Project Highlights & Internal Amenities



## Join Hands To Save The Environment -









10% Energy Efficient Building



40% Water



Solar Panel Catering Saving Plumbing To Common Lighting Year Around



**Electric Car** Charging Facillity



No Smoking Policy

# 3BHK

## Layout



**Layout for 867 SF RERA CARPET** 



## 2BHK



#### 1st to 10th floor





**Layout for 622 SF RERA CARPET** 

**Layout for 602 SF RERA CARPET** 

#### 11th to 19th floor





**Layout for 659 SF RERA CARPET** 

**Layout for 639 SF RERA CARPET** 

## 1BHK

# Layout



Layout for 412 SF RERA CARPET





**2BHK FLAT** 

**1BHK FLAT**