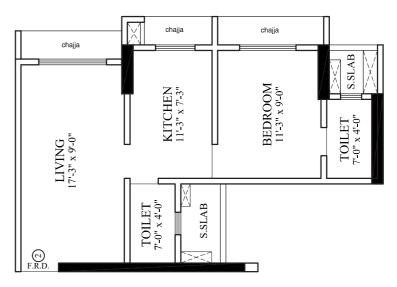

# Typical Floor Plan







1st to 10th Floor 11th & 19th Floor

\*Artist's Impression \*Artist's Impression

# Project Highlights & Internal Amenities



## Join Hands To Save The Environment -









10% Energy Efficient Building



40% Water



Solar Panel Catering Saving Plumbing To Common Lighting Year Around



**Electric Car** Charging Facillity



No Smoking Policy

# 3BHK

## Layout



**Layout for 867 SF RERA CARPET** 



## 2BHK



#### 1st to 10th floor





**Layout for 622 SF RERA CARPET** 

**Layout for 602 SF RERA CARPET** 

#### 11th to 19th floor





**Layout for 659 SF RERA CARPET** 

**Layout for 639 SF RERA CARPET** 

## 1BHK

# Layout



Layout for 412 SF RERA CARPET





**2BHK FLAT** 

**1BHK FLAT**