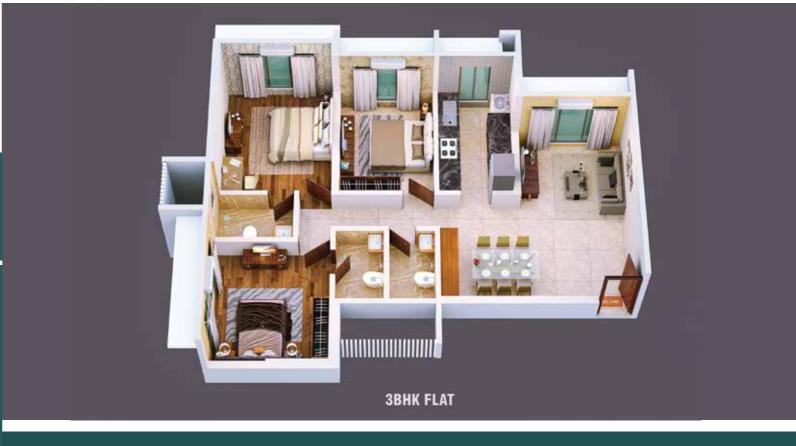

# Typical Floor Plan







1st to 10th Floor 11th & 19th Floor

\*Artist's Impression \*Artist's Impression

# Project Highlights & Internal Amenities



## Join Hands To Save The Environment -









10% Energy Efficient Building



40% Water



Solar Panel Catering Saving Plumbing To Common Lighting Year Around



**Electric Car** Charging Facillity



No Smoking Policy

# 3BHK

## Layout



**Layout for 867 SF RERA CARPET** 



## 2BHK



#### 1st to 10th floor





**Layout for 622 SF RERA CARPET** 

**Layout for 602 SF RERA CARPET** 

#### 11th to 19th floor





**Layout for 659 SF RERA CARPET** 

**Layout for 639 SF RERA CARPET** 

## 1BHK

# Layout



Layout for 412 SF RERA CARPET





**2BHK FLAT** 

**1BHK FLAT**