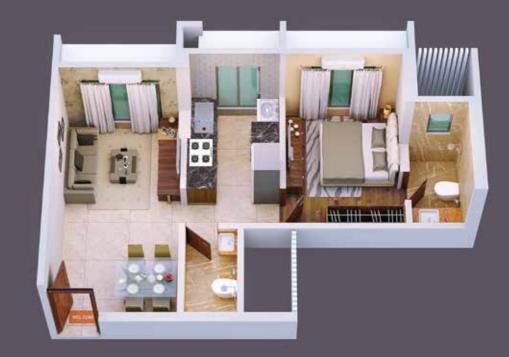

## 2BHK

#### 1st to 10th floor

**Layout for 622 SF RERA CARPET** 

**Layout for 602 SF RERA CARPET** 