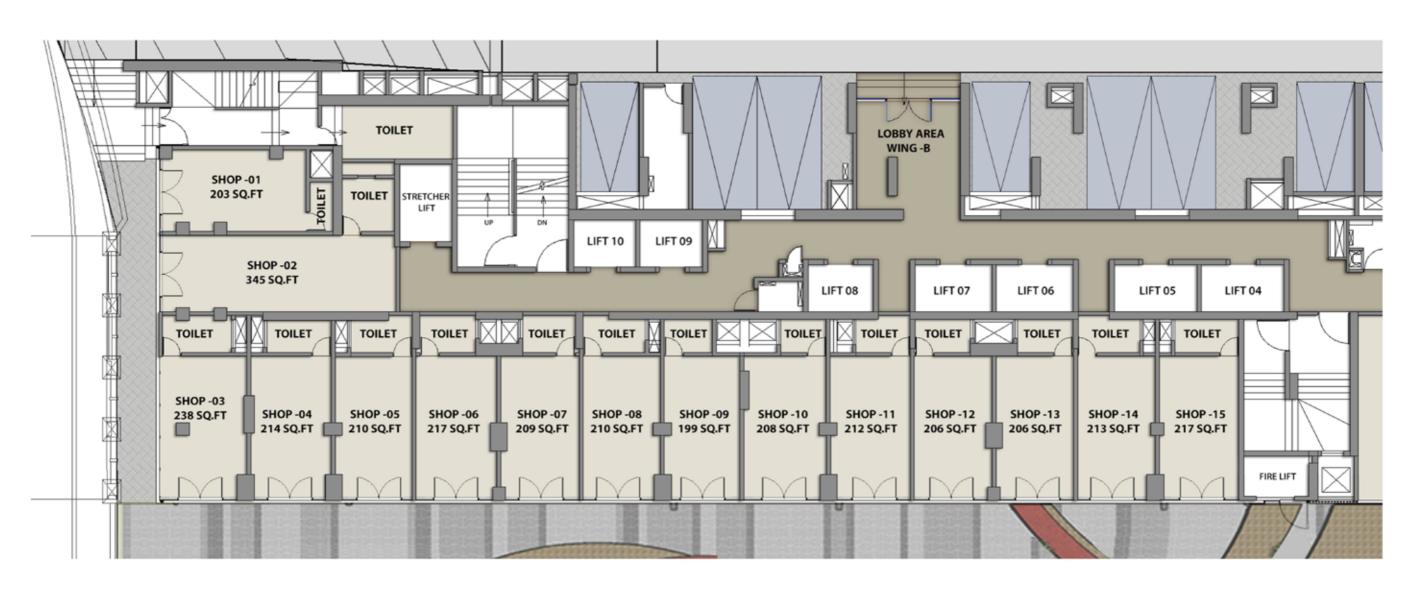

Wing - A









**KEY PLAN** 

Wing - B









KEY PLAN

Wing - C











Wing - A







**KEY PLAN** 

The Project has been registered under MahaRERA Registration No.: P51800010463 and is available on the website https://maharera.mahaonline.gov.in under registered projects.

Wing - B







Wing - C







**KEY PLAN** 

### Typical floor plan





#### 14<sup>th</sup> to 21<sup>st</sup> refuge floor plan





# 1 BHK













#### 1 BHK - Jodi flat







#### 1 BHK & 2 BHK - Jodi flat







The Project has been registered under MahaRERA Registration No.: P51800010463 and is available on the website https://maharera.mahaonline.gov.in under registered projects.

# 2 BHK





























Wing - A







#### 2 BHK & 2 BHK - Jodi flat





The Project has been registered under MahaRERA Registration No.: P51800