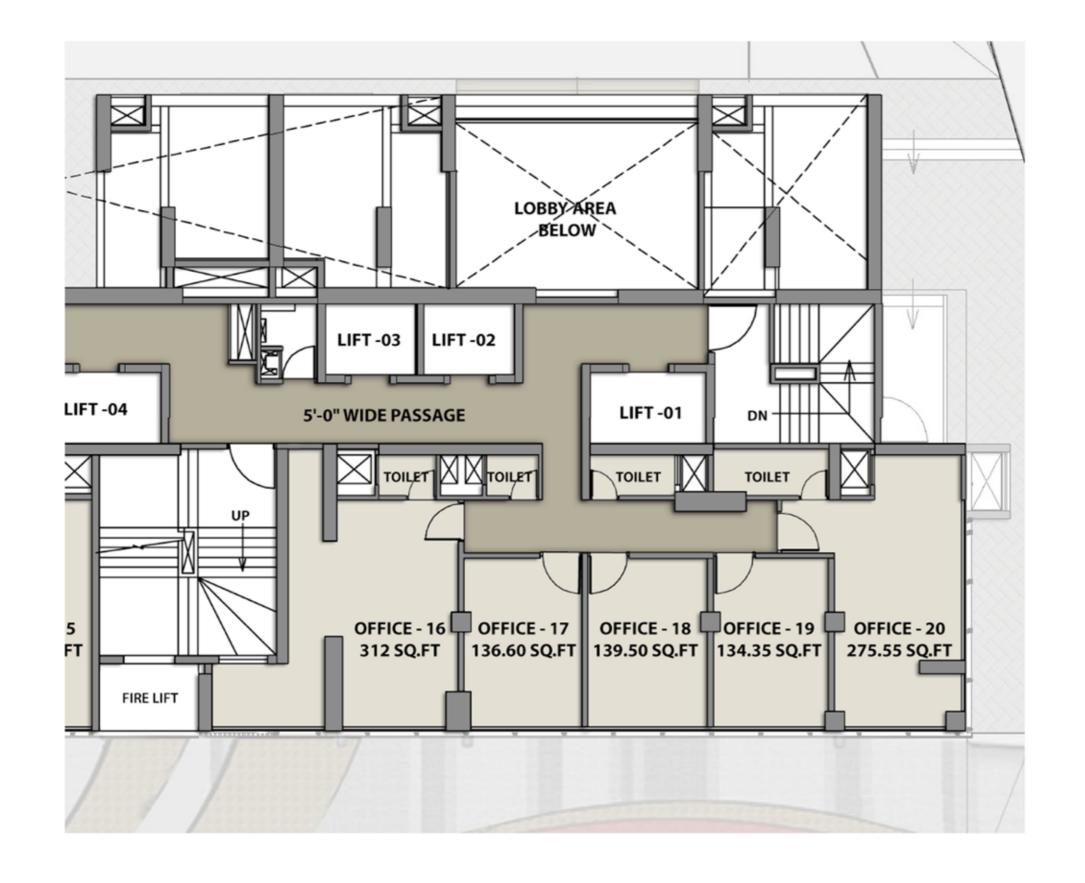

### Typical floor plan

#### 14<sup>th</sup> to 21<sup>st</sup> refuge floor plan