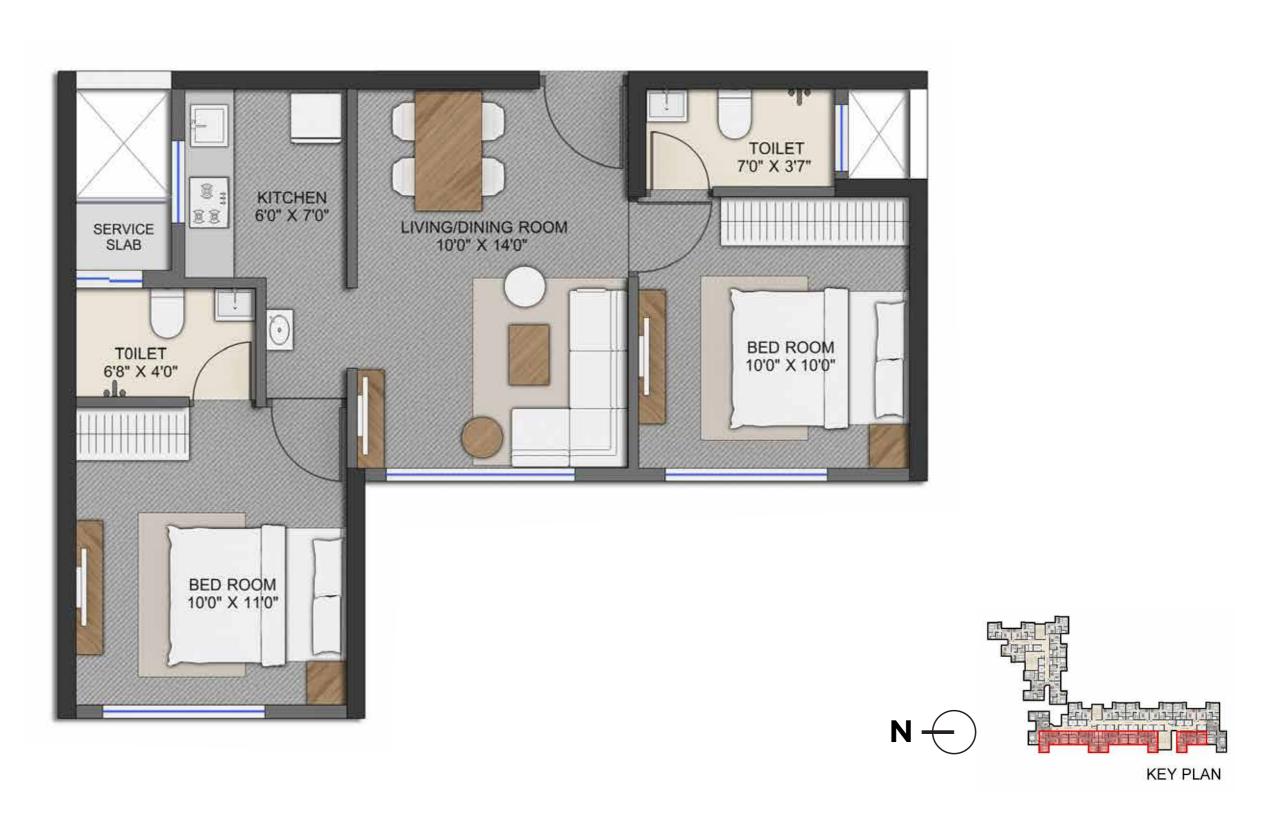

Wing - A









**KEY PLAN** 

Wing - B









KEY PLAN

Wing - C











Wing - A







**KEY PLAN** 

The Project has been registered under MahaRERA Registration No.: P51800010463 and is available on the website https://maharera.mahaonline.gov.in under registered projects.

Wing - B







Wing - C







**KEY PLAN** 

### Typical floor plan





#### 14<sup>th</sup> to 21<sup>st</sup> refuge floor plan





# 1 BHK













#### 1 BHK - Jodi flat







#### 1 BHK & 2 BHK - Jodi flat







The Project has been registered under MahaRERA Registration No.: P51800010463 and is available on the website https://maharera.mahaonline.gov.in under registered projects.

# 2 BHK





























Wing - A







#### 2 BHK & 2 BHK - Jodi flat





The Project has been registered under MahaRERA Registration No.: P51800010463 and is available on the website https://maharera.mahaonline.gov.in under registered projects.

Artists' impressions are used to illustrate the amenities, specification, image and other details, the same does not form part of final offer. Tolerance/Variation of +/-3% is possible in the unit areas on account of design and construction variance. Any purchase of unit/premises shall be governed by the terms and conditions of the Agreement for Sale entered into between the parties and no detail mentioned in this printed material shall in any way govern such transaction.