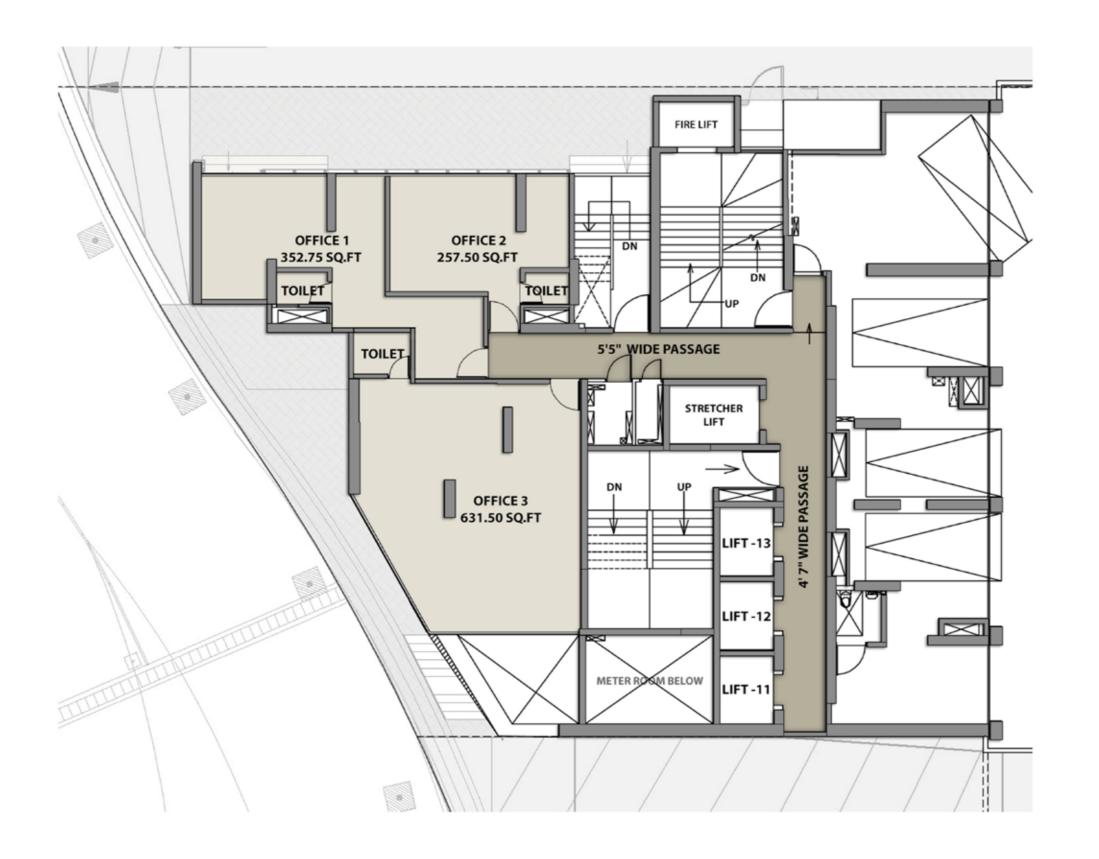

### Typical floor plan

#### 14<sup>th</sup> to 21<sup>st</sup> refuge floor plan