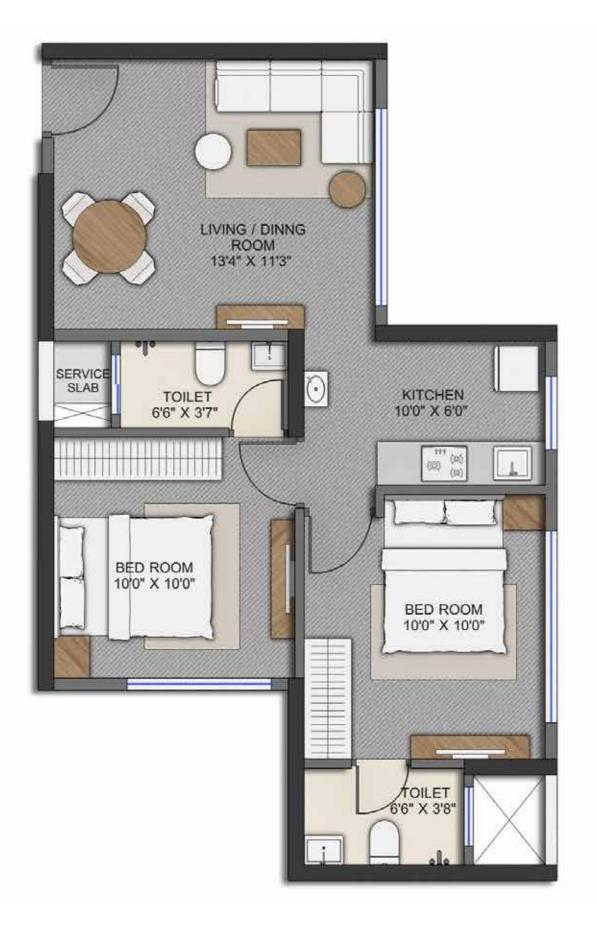

Wing - A









**KEY PLAN** 

Wing - B









KEY PLAN

Wing - C











Wing - A







**KEY PLAN** 

The Project has been registered under MahaRERA Registration No.: P51800010463 and is available on the website https://maharera.mahaonline.gov.in under registered projects.

Wing - B







Wing - C







**KEY PLAN** 

### Typical floor plan





#### 14<sup>th</sup> to 21<sup>st</sup> refuge floor plan





# 1 BHK













#### 1 BHK - Jodi flat







#### 1 BHK & 2 BHK - Jodi flat







The Project has been registered under MahaRERA Registration No.: P51800010463 and is available on the website https://maharera.mahaonline.gov.in under registered projects.

# 2 BHK





























Wing - A







#### 2 BHK & 2 BHK - Jodi flat





The Project has been registered under MahaRERA Registration No.: P51800010463 and is available on the website https://maharera.mahaonline.gov.in under registered projects.

Artists' impressions are used to illustrate the amenities, specification, image and other details, the same does not form part of final offer. Tolerance/Variation of +/-3% is possible in the unit areas on account of design and construction variance. Any purchase of unit/premises shall be governed by the terms and conditions of the Agreement for Sale entered into between the parties and no detail mentioned in this printed material shall in any way govern such transaction.