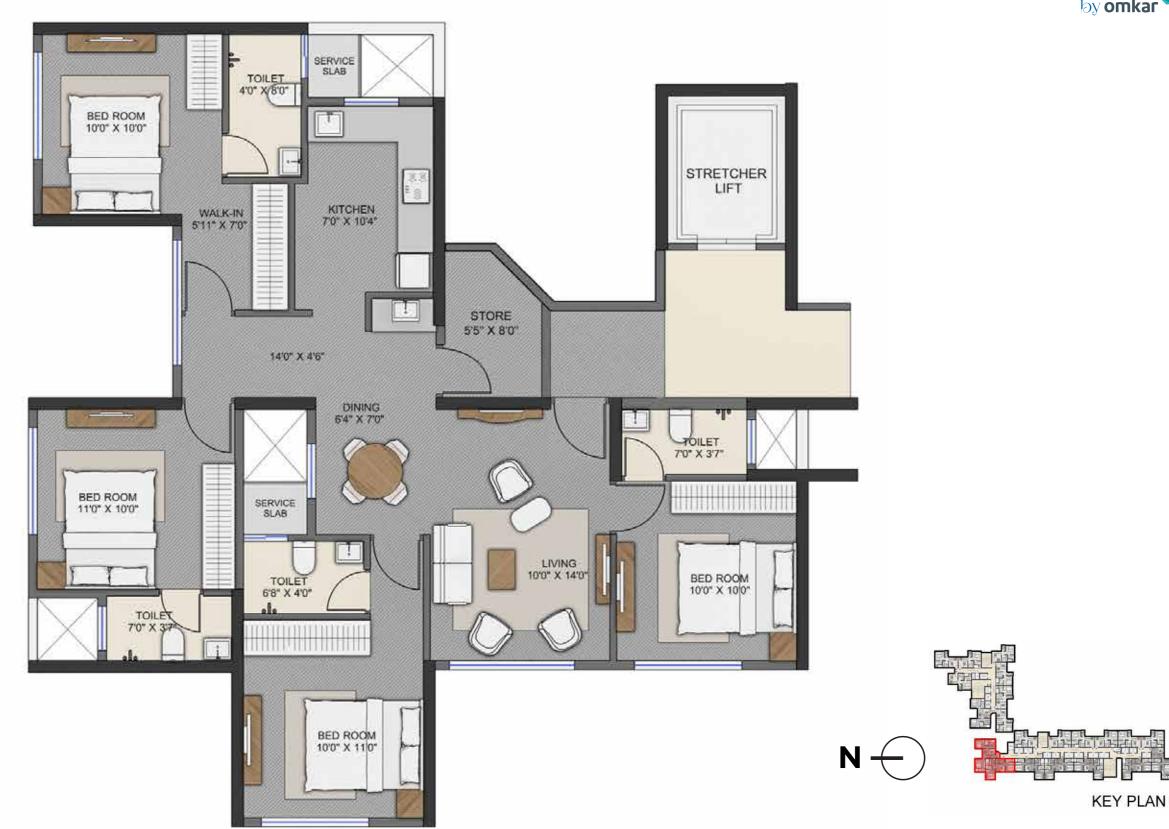

Wing - A









**KEY PLAN** 

Wing - B









KEY PLAN

Wing - C











Wing - A







**KEY PLAN** 

The Project has been registered under MahaRERA Registration No.: P51800010463 and is available on the website https://maharera.mahaonline.gov.in under registered projects.

Wing - B







Wing - C







**KEY PLAN** 

### Typical floor plan





#### 14<sup>th</sup> to 21<sup>st</sup> refuge floor plan





# 1 BHK













#### 1 BHK - Jodi flat







#### 1 BHK & 2 BHK - Jodi flat







The Project has been registered under MahaRERA Registration No.: P51800010463 and is available on the website https://maharera.mahaonline.gov.in under registered projects.

# 2 BHK





























Wing - A







#### 2 BHK & 2 BHK - Jodi flat





The Project has been registered under MahaRERA Registration No.: P51800010463 and is available on the website https://maharera.mahaonline.gov.in under registered projects.

Artists' impressions are used to illustrate the amenities, specification, image and other details, the same does not form part of final offer. Tolerance/Variation of +/-3% is possible in the unit areas on account of design and construction variance. Any purchase of unit/premises shall be governed by the terms and conditions of the Agreement for Sale entered into between the parties and no detail mentioned in this printed material shall in any way govern such transaction.