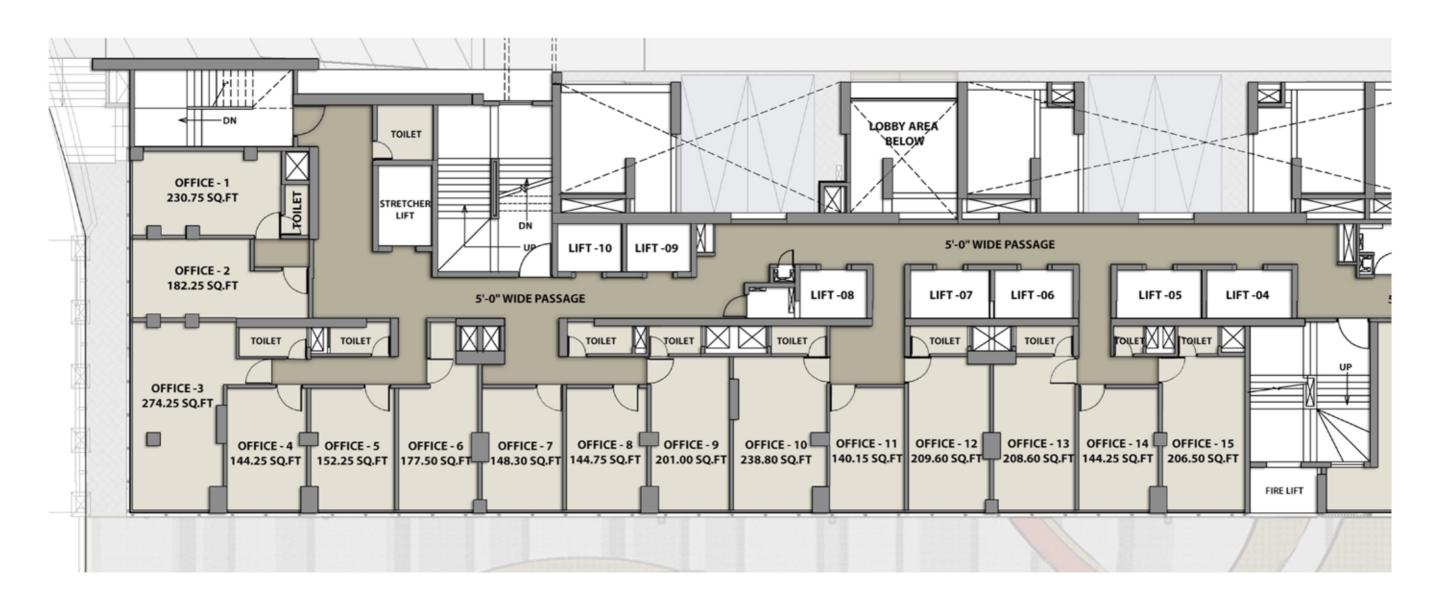

### Typical floor plan

#### 14<sup>th</sup> to 21<sup>st</sup> refuge floor plan