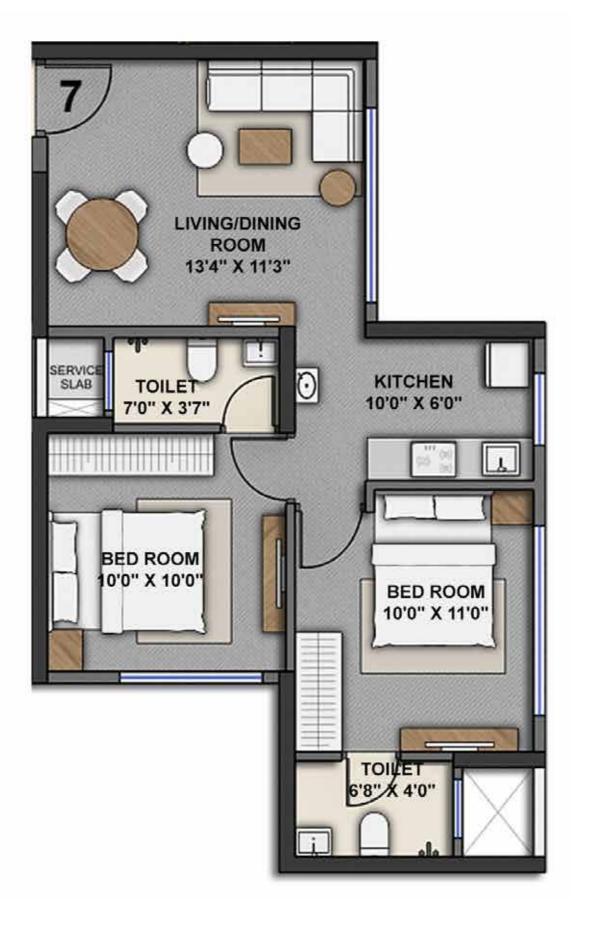

Wing - A









**KEY PLAN** 

Wing - B









KEY PLAN

Wing - C











Wing - A







**KEY PLAN** 

The Project has been registered under MahaRERA Registration No.: P51800010463 and is available on the website https://maharera.mahaonline.gov.in under registered projects.

Wing - B







Wing - C







**KEY PLAN** 

### Typical floor plan





#### 14<sup>th</sup> to 21<sup>st</sup> refuge floor plan





# 1 BHK













#### 1 BHK - Jodi flat







#### 1 BHK & 2 BHK - Jodi flat







The Project has been registered under MahaRERA Registration No.: P51800010463 and is available on the website https://maharera.mahaonline.gov.in under registered projects.

# 2 BHK





























Wing - A







#### 2 BHK & 2 BHK - Jodi flat





The Project has been registered under MahaRERA Registration No.: P51800010463 and is available on the website https://maharera.mahaonline.gov.in under registered projects.

Artists' impressions are used to illustrate the amenities, specification, image and other details, the same does not form part of final offer. Tolerance/Variation of +/-3% is possible in the unit areas on account of design and construction variance. Any purchase of unit/premises shall be governed by the terms and conditions of the Agreement for Sale entered into between the parties and no detail mentioned in this printed material shall in any way govern such transaction.