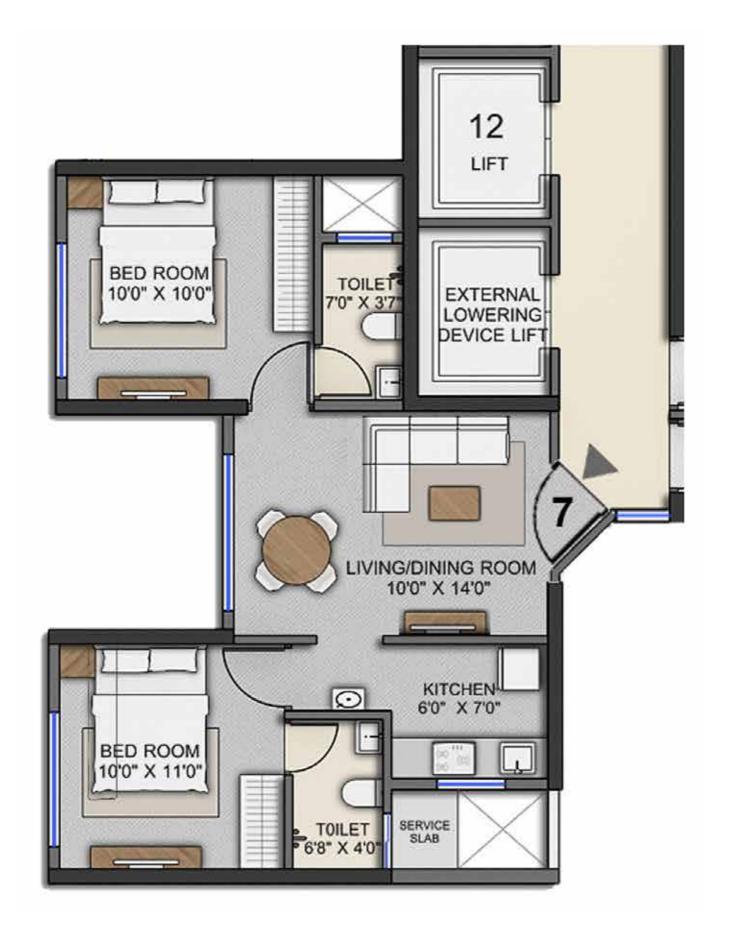

Wing - A









**KEY PLAN** 

Wing - B









KEY PLAN

Wing - C











Wing - A







**KEY PLAN** 

The Project has been registered under MahaRERA Registration No.: P51800010463 and is available on the website https://maharera.mahaonline.gov.in under registered projects.

Wing - B







Wing - C







**KEY PLAN** 

### Typical floor plan





#### 14<sup>th</sup> to 21<sup>st</sup> refuge floor plan





# 1 BHK













#### 1 BHK - Jodi flat







#### 1 BHK & 2 BHK - Jodi flat







The Project has been registered under MahaRERA Registration No.: P51800010463 and is available on the website https://maharera.mahaonline.gov.in under registered projects.

# 2 BHK





























Wing - A







#### 2 BHK & 2 BHK - Jodi flat





The Project has been registered under MahaRERA Registration No.: P51800010463 and is available on the website https://maharera.mahaonline.gov.in under registered projects.

Artists' impressions are used to illustrate the amenities, specification, image and other details, the same does not form part of final offer. Tolerance/Variation of +/-3% is possible in the unit areas on account of design and construction variance. Any purchase of unit/premises shall be governed by the terms and conditions of the Agreement for Sale entered into between the parties and no detail mentioned in this printed material shall in any way govern such transaction.