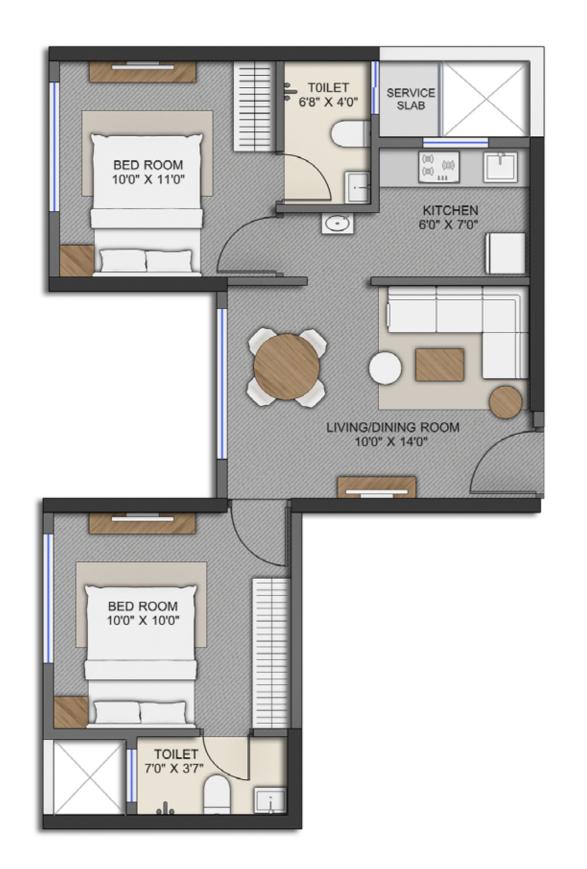

Wing - A









**KEY PLAN** 

Wing - B









KEY PLAN

Wing - C











Wing - A







**KEY PLAN** 

The Project has been registered under MahaRERA Registration No.: P51800010463 and is available on the website https://maharera.mahaonline.gov.in under registered projects.

Wing - B







Wing - C







**KEY PLAN** 

### Typical floor plan





#### 14<sup>th</sup> to 21<sup>st</sup> refuge floor plan





# 1 BHK













#### 1 BHK - Jodi flat







#### 1 BHK & 2 BHK - Jodi flat







The Project has been registered under MahaRERA Registration No.: P51800010463 and is available on the website https://maharera.mahaonline.gov.in under registered projects.

# 2 BHK





























Wing - A







#### 2 BHK & 2 BHK - Jodi flat





The Project has been registered under MahaRERA Registration No.: P51800010463 and is available on the website https://maharera.mahaonline.gov.in under registered projects.

Artists' impressions are used to illustrate the amenities, specification, image and other details, the same does not form part of final offer. Tolerance/Variation of +/-3% is possible in the unit areas on account of design and construction variance. Any purchase of unit/premises shall be governed by the terms and conditions of the Agreement for Sale entered into between the parties and no detail mentioned in this printed material shall in any way govern such transaction.