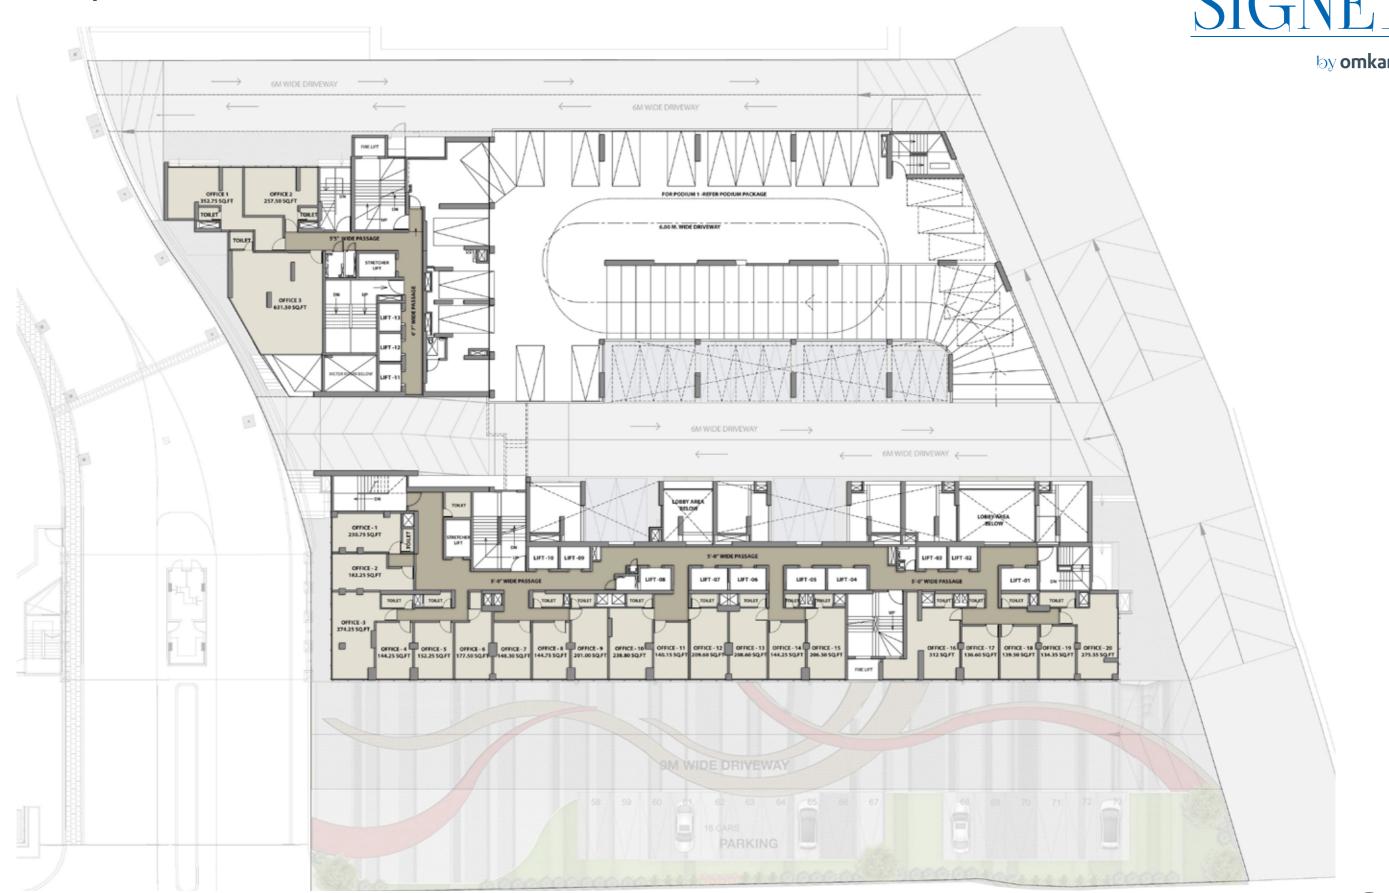

### Typical floor plan

#### 14<sup>th</sup> to 21<sup>st</sup> refuge floor plan