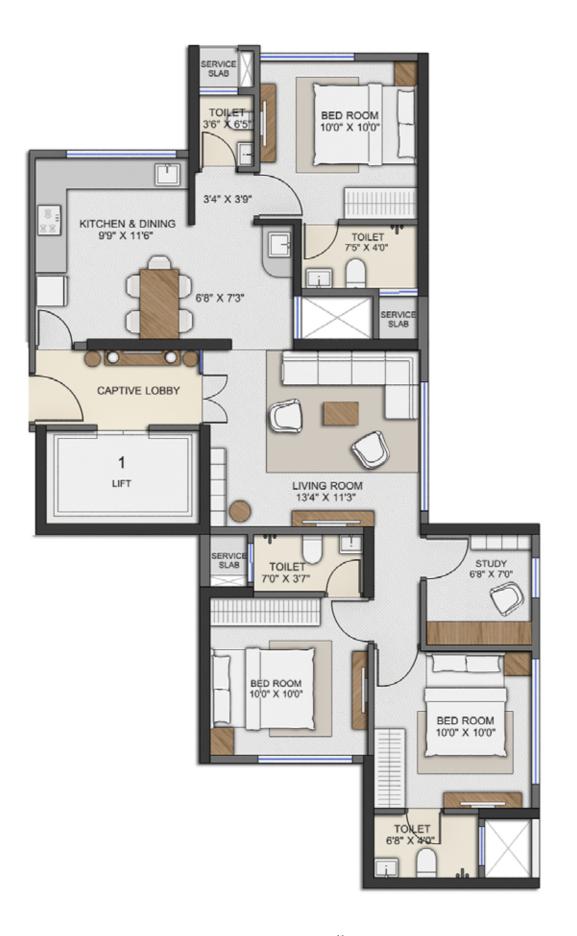

Wing - A









**KEY PLAN** 

Wing - B









KEY PLAN

Wing - C











Wing - A







**KEY PLAN** 

The Project has been registered under MahaRERA Registration No.: P51800010463 and is available on the website https://maharera.mahaonline.gov.in under registered projects.

Wing - B







Wing - C







**KEY PLAN** 

### Typical floor plan





#### 14<sup>th</sup> to 21<sup>st</sup> refuge floor plan





# 1 BHK













#### 1 BHK - Jodi flat







#### 1 BHK & 2 BHK - Jodi flat







The Project has been registered under MahaRERA Registration No.: P51800010463 and is available on the website https://maharera.mahaonline.gov.in under registered projects.

# 2 BHK





























Wing - A







#### 2 BHK & 2 BHK - Jodi flat





The Project has been registered under MahaRERA Registration No.: P51800010463 and is available on the website https://maharera.mahaonline.gov.in under registered projects.

Artists' impressions are used to illustrate the amenities, specification, image and other details, the same does not form part of final offer. Tolerance/Variation of +/-3% is possible in the unit areas on account of design and construction variance. Any purchase of unit/premises shall be governed by the terms and conditions of the Agreement for Sale entered i