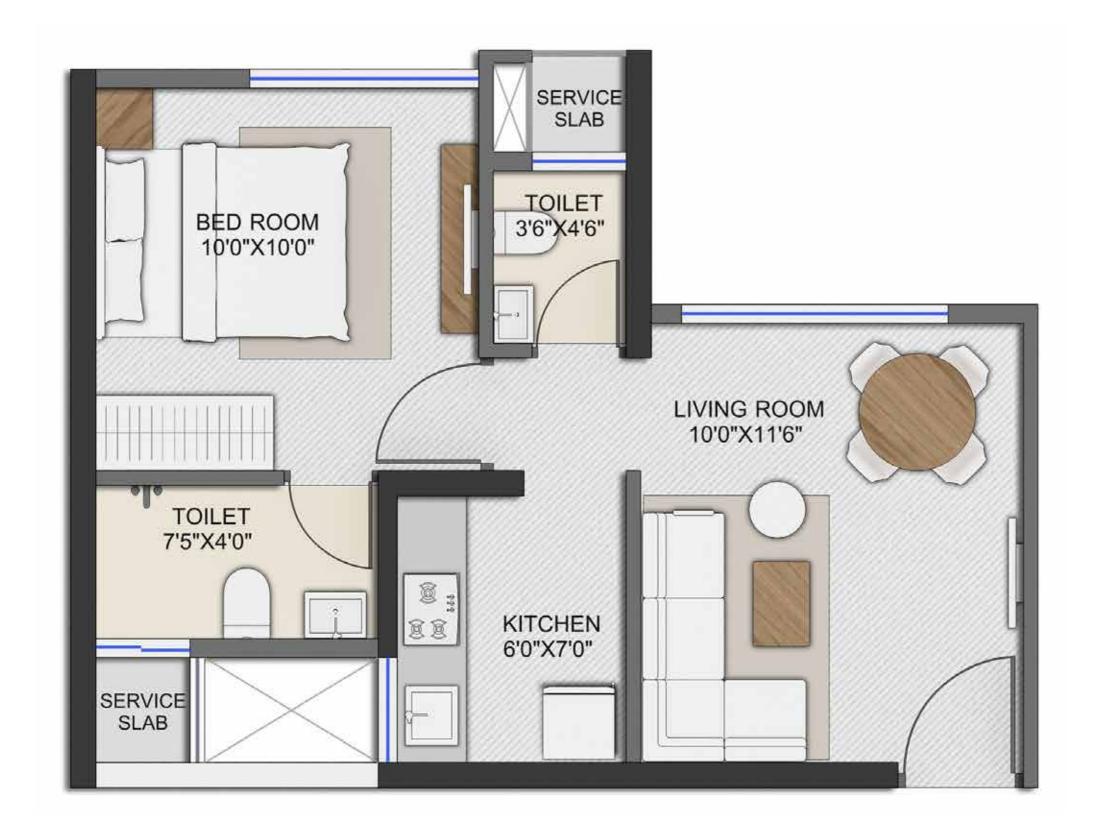

Wing - A









**KEY PLAN** 

Wing - B









KEY PLAN

Wing - C











Wing - A







**KEY PLAN** 

The Project has been registered under MahaRERA Registration No.: P51800010463 and is available on the website https://maharera.mahaonline.gov.in under registered projects.

Wing - B







Wing - C







**KEY PLAN** 

### Typical floor plan





#### 14<sup>th</sup> to 21<sup>st</sup> refuge floor plan





# 1 BHK













#### 1 BHK - Jodi flat







#### 1 BHK & 2 BHK - Jodi flat







The Project has been registered under MahaRERA Registration No.: P51800010463 and is available on the website https://maharera.mahaonline.gov.in under registered projects.

# 2 BHK





























Wing - A







#### 2 BHK & 2 BHK - Jodi flat





The Project has been registered under MahaRERA Registration No.: P51800010463 and is available on the website https://maharera.mahaonline.gov.in under registered projects.

Artists' impressions are used to illustrate the amenities, specification, image and other details, the same does not form part of final offer. Tolerance/Variation of +/-3% is possible in the unit areas on account of design and construction variance. Any purchase of unit/premises shall be gove