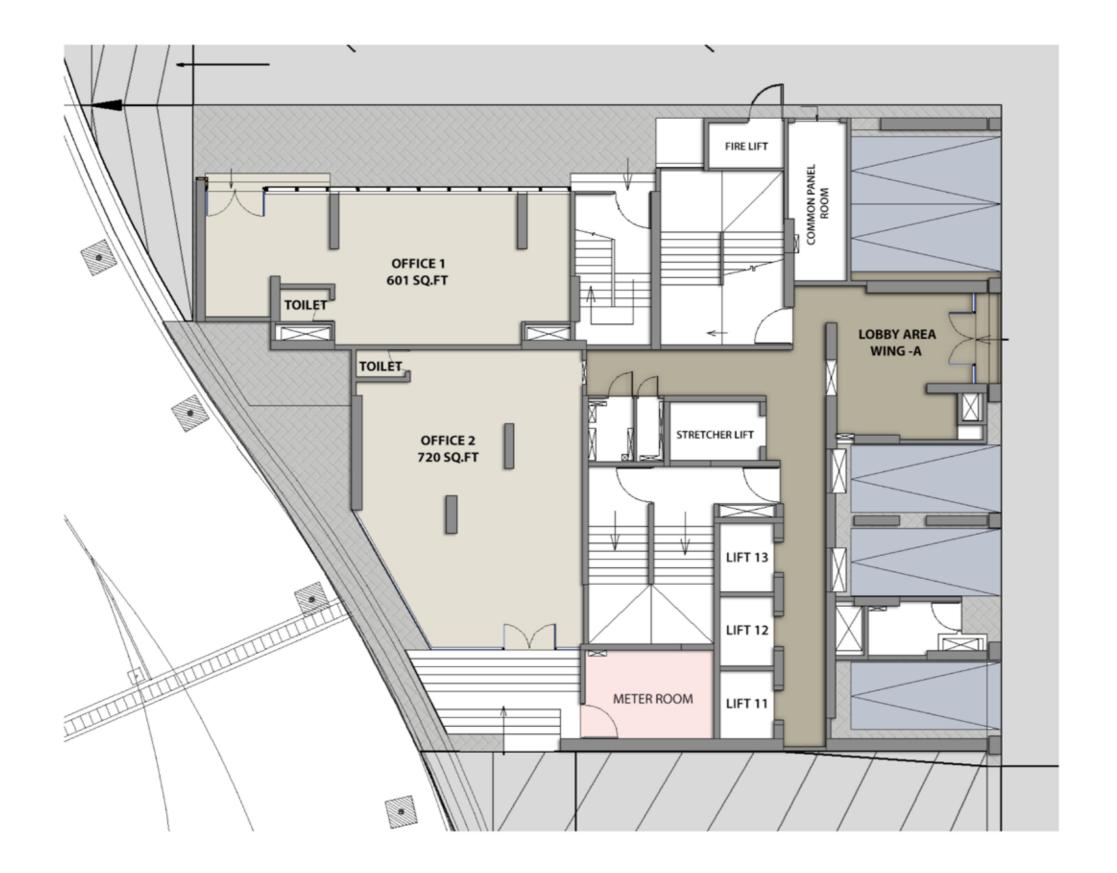

Wing - A









**KEY PLAN** 

Wing - B









KEY PLAN

Wing - C











Wing - A







**KEY PLAN** 

The Project has been registered under MahaRERA Registration No.: P51800010463 and is available on the website https://maharera.mahaonline.gov.in under registered projects.

Wing - B







Wing - C







**KEY PLAN** 

### Typical floor plan





#### 14<sup>th</sup> to 21<sup>st</sup> refuge floor plan





# 1 BHK













#### 1 BHK - Jodi flat







#### 1 BHK & 2 BHK - Jodi flat







The Project has been registered under MahaRERA Registration No.: P51800010463 and is available on the website https://maharera.mahaonline.gov.in under registered projects.

# 2 BHK





























Wing - A







#### 2 BHK & 2 BHK - Jodi flat





The Project has been registered under