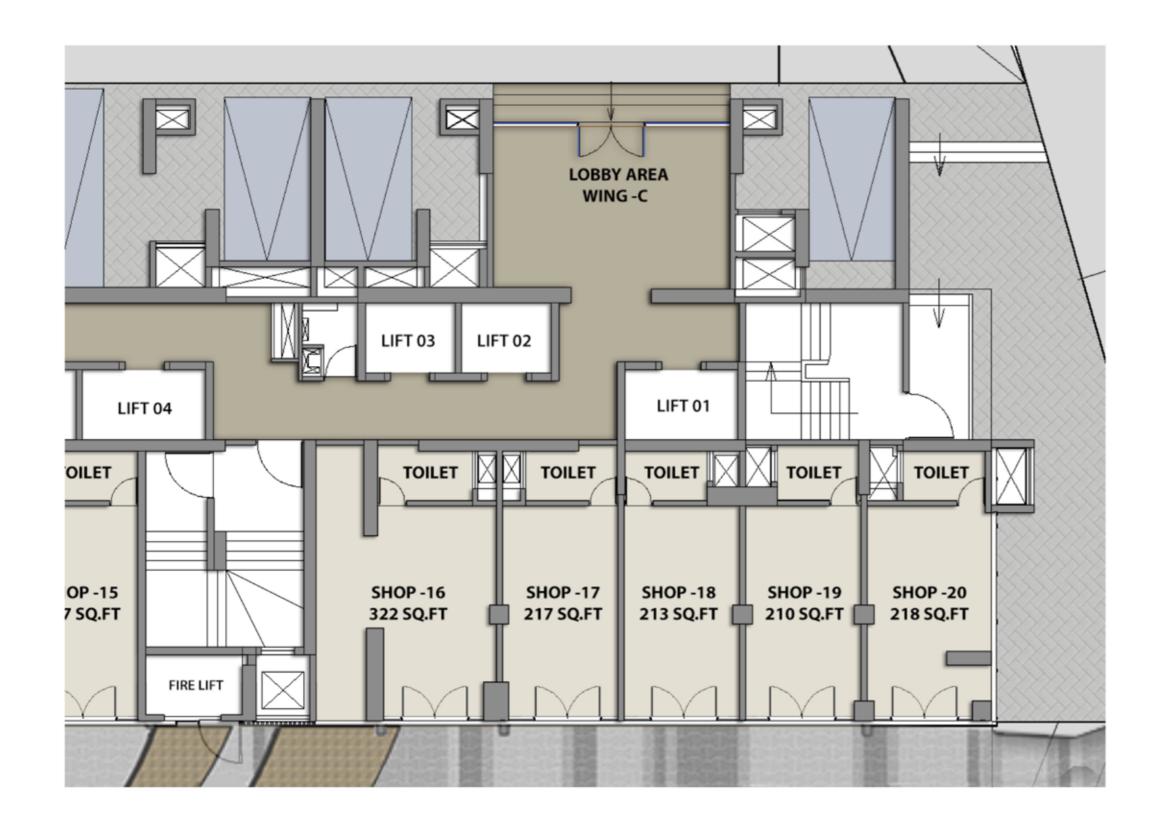

Wing - A









**KEY PLAN** 

Wing - B









KEY PLAN

Wing - C











Wing - A







**KEY PLAN** 

The Project has been registered under MahaRERA Registration No.: P51800010463 and is available on the website https://maharera.mahaonline.gov.in under registered projects.

Wing - B







Wing - C







**KEY PLAN** 

### Typical floor plan





#### 14<sup>th</sup> to 21<sup>st</sup> refuge floor plan





# 1 BHK













#### 1 BHK - Jodi flat







#### 1 BHK & 2 BHK - Jodi flat







The Project has been registered under MahaRERA Registration No.: P51800010463 and is available on the website https://maharera.mahaonline.gov.in under registered projects.

# 2 BHK





























Wing - A







#### 2 BHK & 2 BHK - Jodi flat





The Project has been registered under MahaRERA Registration No.: P51800010463 and is available on t