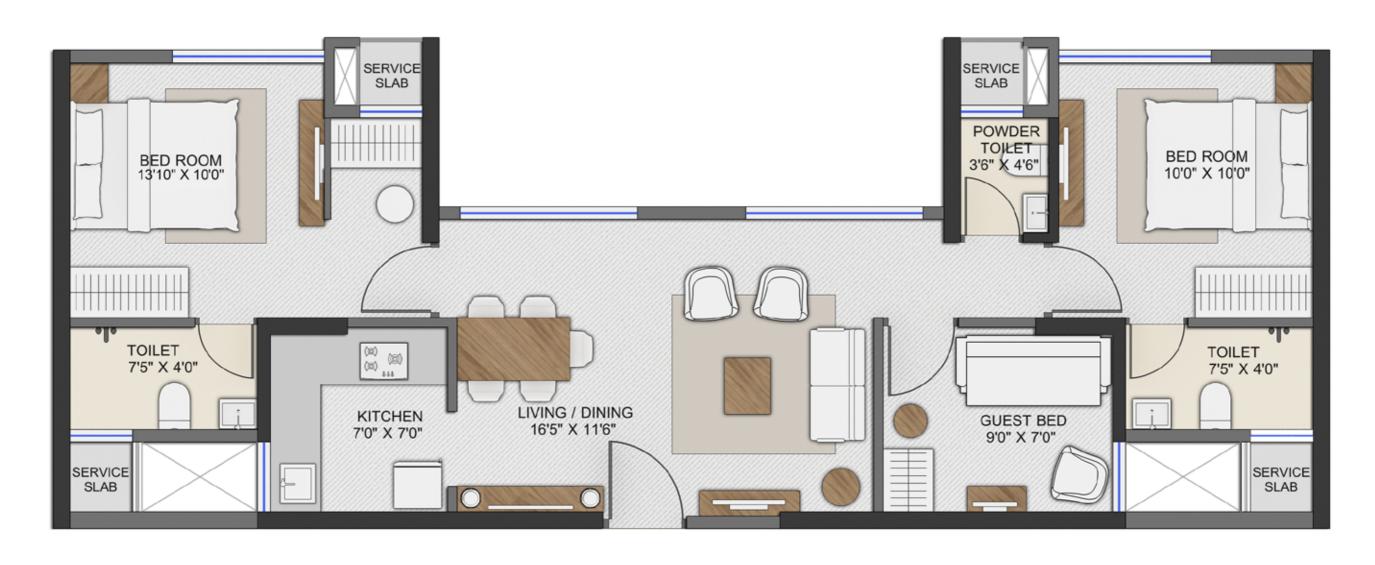

Wing - A









**KEY PLAN** 

Wing - B









KEY PLAN

Wing - C











Wing - A







**KEY PLAN** 

The Project has been registered under MahaRERA Registration No.: P51800010463 and is available on the website https://maharera.mahaonline.gov.in under registered projects.

Wing - B







Wing - C







**KEY PLAN** 

### Typical floor plan





#### 14<sup>th</sup> to 21<sup>st</sup> refuge floor plan





# 1 BHK













#### 1 BHK - Jodi flat







#### 1 BHK & 2 BHK - Jodi flat







The Project has been registered under MahaRERA Registration No.: P51800010463 and is available on the website https://maharera.mahaonline.gov.in under registered projects.

# 2 BHK





























Wing - A







#### 2 BHK & 2 BHK - Jodi flat





The Project has been registered under MahaRERA Registration No.: P51800010463 and is available on the website https://maharera.mahaonline.gov.in under registered projects.

Artists' impressions are used to illustrate the amenities, specification, image and other details, the same does not form part of final offer. Tolerance/Variation of +/-3% is possible in the unit areas on account of design and construction variance. Any purchase of unit/premises shall be governed by the terms and conditio