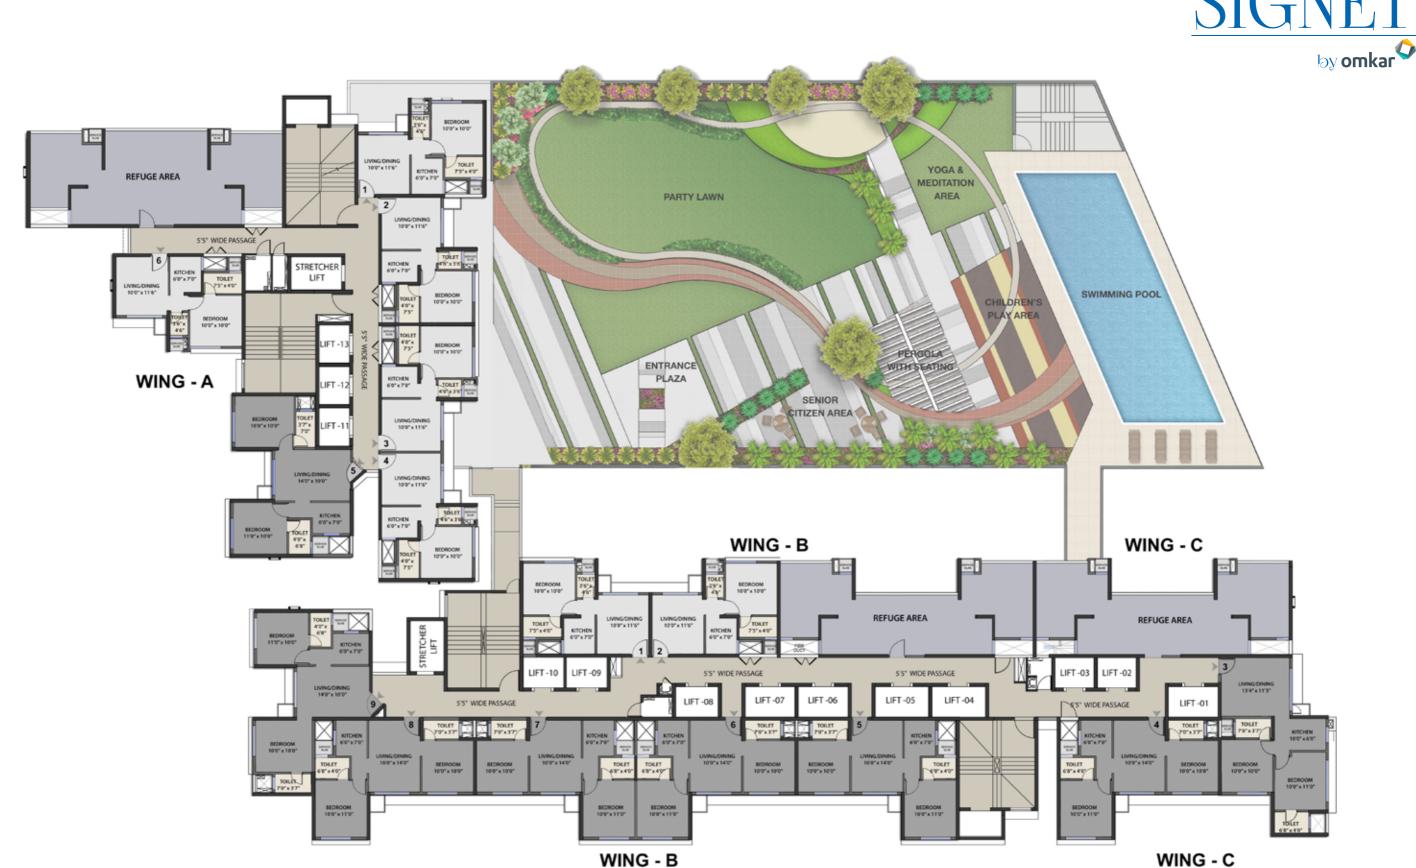

#### 14<sup>th</sup> to 21<sup>st</sup> refuge floor plan

Wing - A

**KEY PLAN** 

Wing - B

KEY PLAN

Wing - C

Wing - A

**KEY PLAN** 

The Project has been registered under MahaRERA Registration No.: P51800010463 and is available on the website https://maharera.mahaonline.gov.in under registered projects.

Wing - B

Wing - C

**KEY PLAN** 