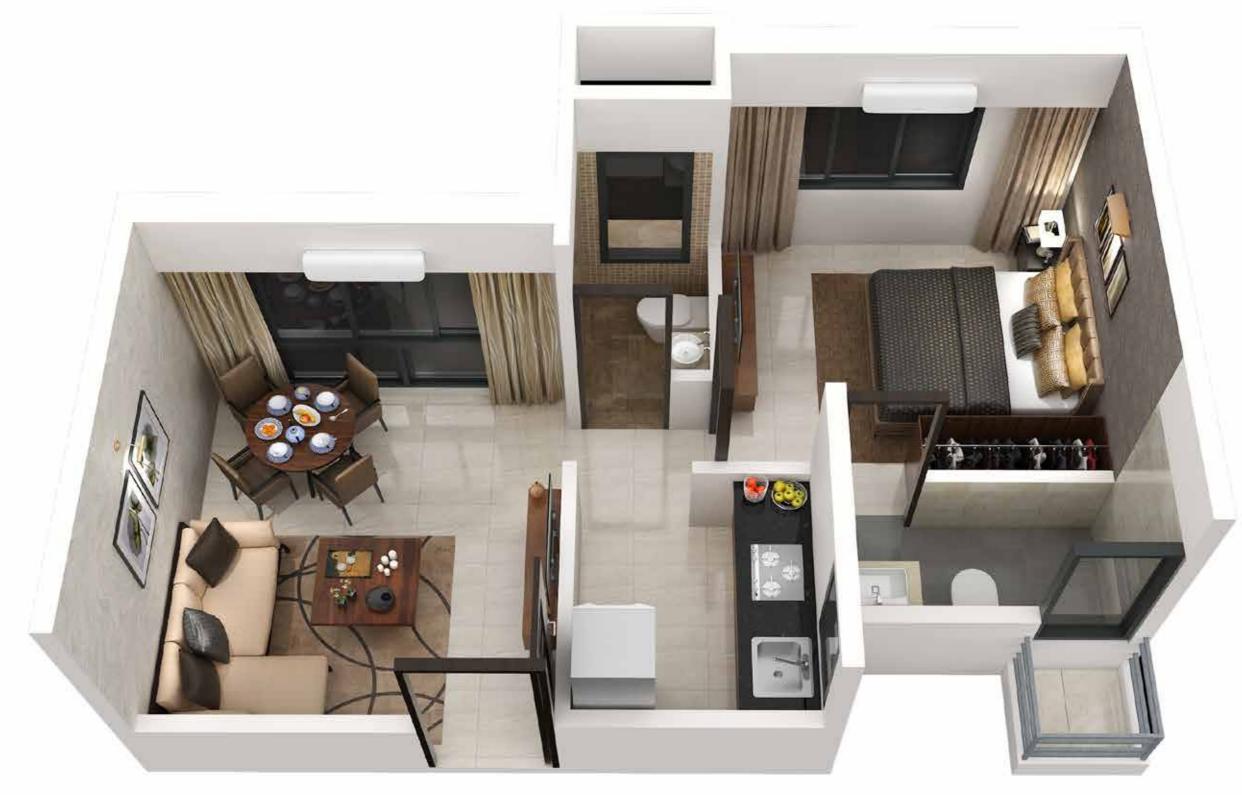

Wing - A









**KEY PLAN** 

Wing - B









KEY PLAN

Wing - C











Wing - A







**KEY PLAN** 

The Project has been registered under MahaRERA Registration No.: P51800010463 and is available on the website https://maharera.mahaonline.gov.in under registered projects.

Wing - B







Wing - C







**KEY PLAN** 

### Typical floor plan





#### 14<sup>th</sup> to 21<sup>st</sup> refuge floor plan





# 1 BHK













#### 1 BHK - Jodi flat







#### 1 BHK & 2 BHK - Jodi flat







The Project has been registered under MahaRERA Registration No.: P51800010463 and is available on the website https://maharera.mahaonline.gov.in under registered projects.

# 2 BHK





























Wing - A







#### 2 BHK & 2 BHK - Jodi flat





The Project has been registered under MahaRERA Registration No.: P51800010463 and is available on the website https://maharera.mahaonline.gov.in under registered projects.

Artists' impressions are used to illustrate the amenities, specification, image and other details, the same does not form part of final offer. Tolerance/Variation of +/-3% is possible in the unit areas on account of design and construction variance. Any purchase of unit/premises shall b