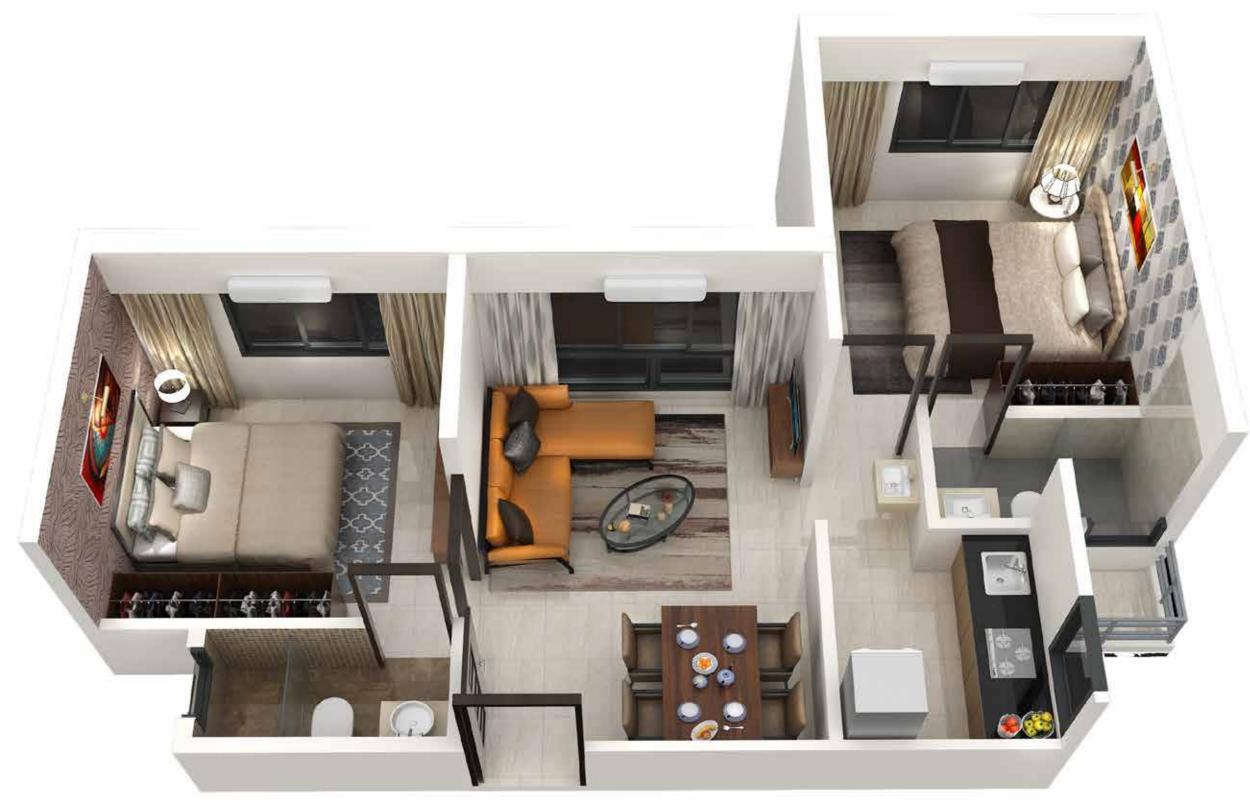

Wing - A









**KEY PLAN** 

Wing - B









KEY PLAN

Wing - C











Wing - A







**KEY PLAN** 

The Project has been registered under MahaRERA Registration No.: P51800010463 and is available on the website https://maharera.mahaonline.gov.in under registered projects.

Wing - B







Wing - C







**KEY PLAN** 

### Typical floor plan





#### 14<sup>th</sup> to 21<sup>st</sup> refuge floor plan





# 1 BHK













#### 1 BHK - Jodi flat







#### 1 BHK & 2 BHK - Jodi flat







The Project has been registered under MahaRERA Registration No.: P51800010463 and is available on the website https://maharera.mahaonline.gov.in under registered projects.

# 2 BHK





























Wing - A







#### 2 BHK & 2 BHK - Jodi flat





The Project has been registered under MahaRERA Registration No.: P51800010463 and is available on the website https://maharera.mahaonline.gov.in under registered projects.

Artists' impressions are used to illustrate the amenities, specification, image and other details, the same does not form part of final offer. Tolerance/Variation of +/-3% is possible in the unit areas on account of design and construction variance. Any purchase of unit/premises shall be governed by the terms and conditions of the Agreement for Sale entered into between the parties and no detail mentioned in this printed material shall in any way govern such transaction.