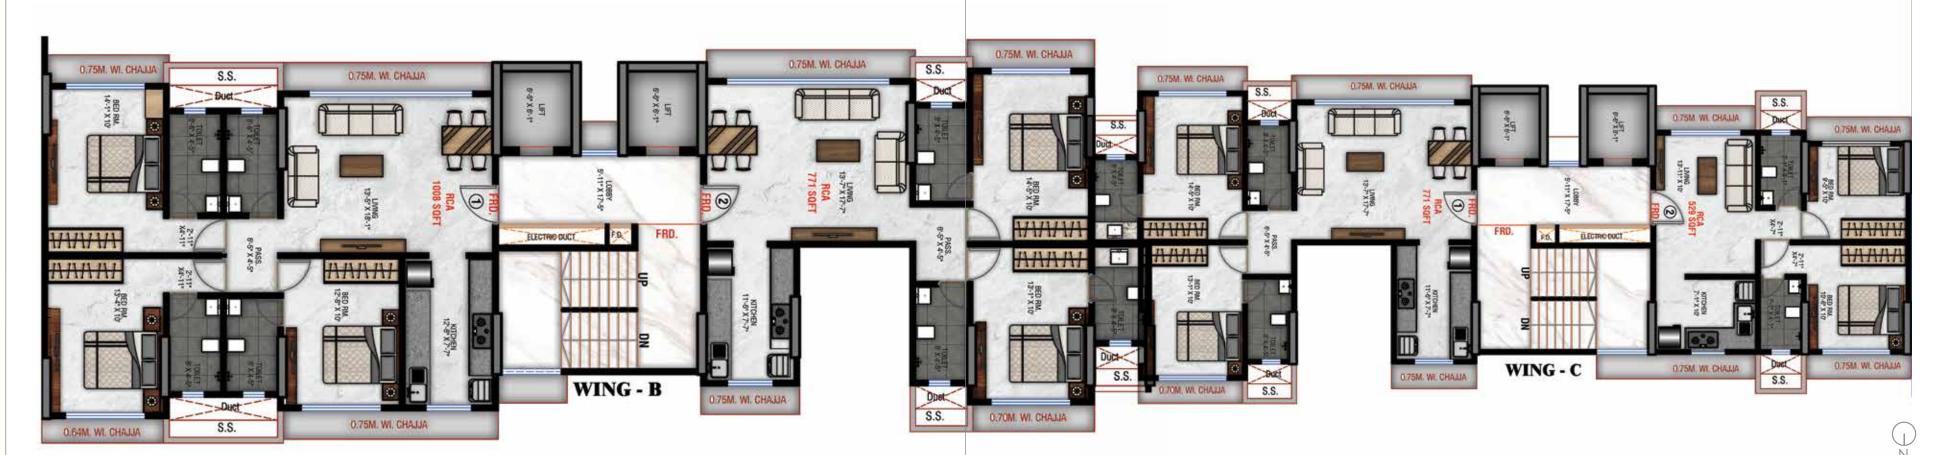

# TYPICAL FLOOR PLAN

### WING B

| FLAT NO. | TYPE  | RERA CARPET AREA |
|----------|-------|------------------|
| 1        | 3 BHK | 1008 SQ. FT.     |
| 2        | 2 BHK | 771 SO FT        |

## WING C

| FLAT NO. | TYPE  | RERA CARPET AREA |
|----------|-------|------------------|
| 1        | 2 BHK | 771 SQ. FT.      |
| 2        | 2 BHK | 529 SQ. FT.      |

TYPICAL FLOOR PLAN

| FLAT NO. | TYPE  | RERA CARPET AREA |  |
|----------|-------|------------------|--|
| 1        | 3 BHK | 1028 SQ. FT.     |  |
| 2        | 2 BHK | 675 SQ. FT.      |  |