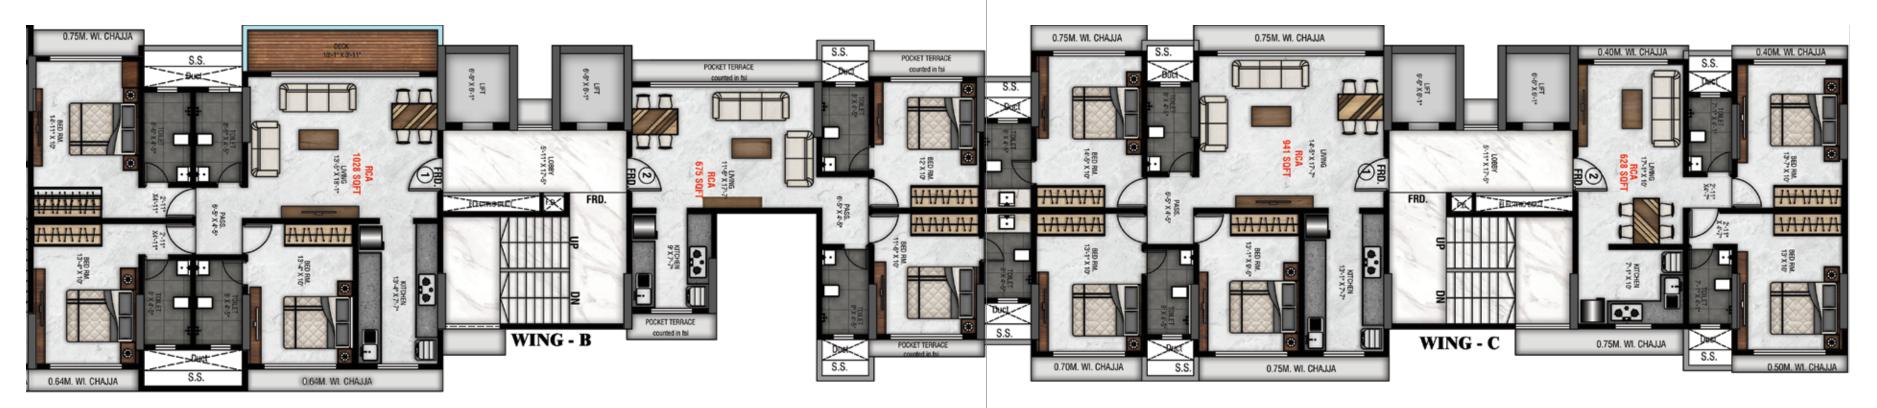

# TYPICAL FLOOR PLAN

## WING C

| FLAT NO. | TYPE  | RERA CARPET AREA |
|----------|-------|------------------|
| 1        | 2 BHK | 771 SQ. FT.      |
| 2        | 2 BHK | 529 SQ. FT.      |

TYPICAL FLOOR PLAN

| FLAT NO. | TYPE  | RERA CARPET AREA |  |
|----------|-------|------------------|--|
| 1        | 3 BHK | 1028 SQ. FT.     |  |
| 2        | 2 BHK | 675 SQ. FT.      |  |

### WING C

| FLAT NO. | TYPE  | RERA CARPET AREA |
|----------|-------|------------------|
| 1        | 3 BHK | 941 SQ. FT.      |
| 2        | 2 BHK | 628 SQ. FT.      |