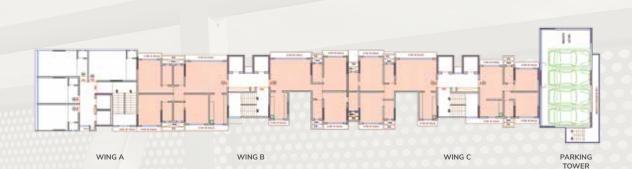

# TYPICAL FLOOR PLAN

### WING B

| FLAT NO. | TYPE  | RERA CARPET AREA |
|----------|-------|------------------|
| 1        | 3 BHK | 1008 SQ. FT.     |
| 2        | 2 BHK | 771 SO FT        |

## WING C

| FLAT NO. | TYPE  | RERA CARPET AREA |
|----------|-------|------------------|
| 1        | 2 BHK | 771 SQ. FT.      |
| 2        | 2 BHK | 529 SQ. FT.      |

TYPICAL FLOOR PLAN

| FLAT NO. | TYPE  | RERA CARPET AREA |  |
|----------|-------|------------------|--|
| 1        | 3 BHK | 1028 SQ. FT.     |  |
| 2        | 2 BHK | 675 SQ. FT.      |  |

### WING C

| FLAT NO. | TYPE  | RERA CARPET AREA |
|----------|-------|------------------|
| 1        | 3 BHK | 941 SQ. FT.      |
| 2        | 2 BHK | 628 SQ. FT.      |