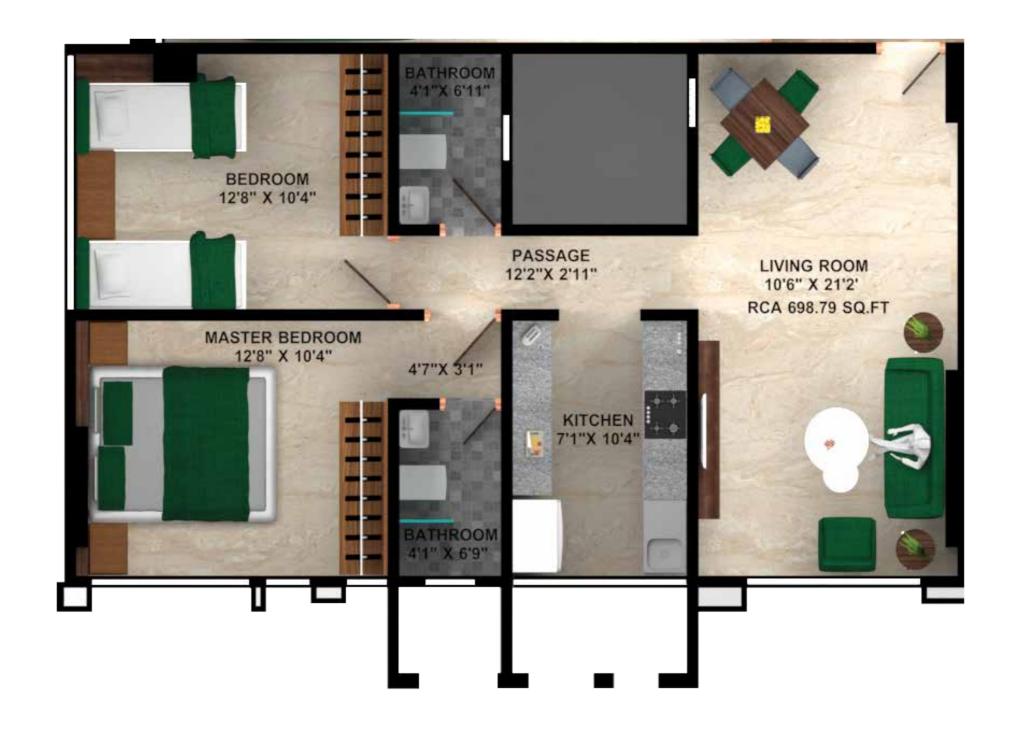

FLAT NO. 1 RERA CARPET AREA 698 SQ.FT.

Disclaimer: The plans, specification, elevation, conceptual designs, visuals, images, configurations, photographs, furniture, fixtures, amenities, facilities, etc. are indicative, tentative and strictly provided for representation purpose only and are subject to requisite approvals from the competent authorities or otherwise and the Promoter reserves their rights to make necessary changes, addition, modification and alterations at its sole discretion. This does not constitute an offer and/or contract of any nature whatsoever between the Promoter and the intended recipient /reader/viewer/interested party who should independently verify and satisfy himself/herself/themselves/itself before any conclusive decision. All brand names and trademarks are reserved. Stamp duty and registration charges shall be applicable as per applicable laws. Government taxes, charges & other charges will be charged extra. \*T&C Apply.

FLAT NO. 2 RERA CARPET AREA 698 SQ.FT.

Disclaimer: The plans, specification, elevation, conceptual designs, visuals, images, configurations, photographs, furniture, fixtures, amenities, facilities, etc. are indicative, tentative and strictly provided for representation purpose only and are subject to requisite approvals from the competent authorities or otherwise and the Promoter reserves their rights to make necessary changes, addition, modification and alterations at its sole discretion. This does not constitute an offer and/or contract of any nature whatsoever between the Promoter and the intended recipient /reader/viewer/interested party who should independently verify and satisfy himself/herself/themselves/itself before any conclusive decision. All brand names and trademarks are reserved. Stamp duty and registration charges shall be applicable as per applicable laws. Government taxes, charges & other charges will be charged extra. \*T&C Apply.