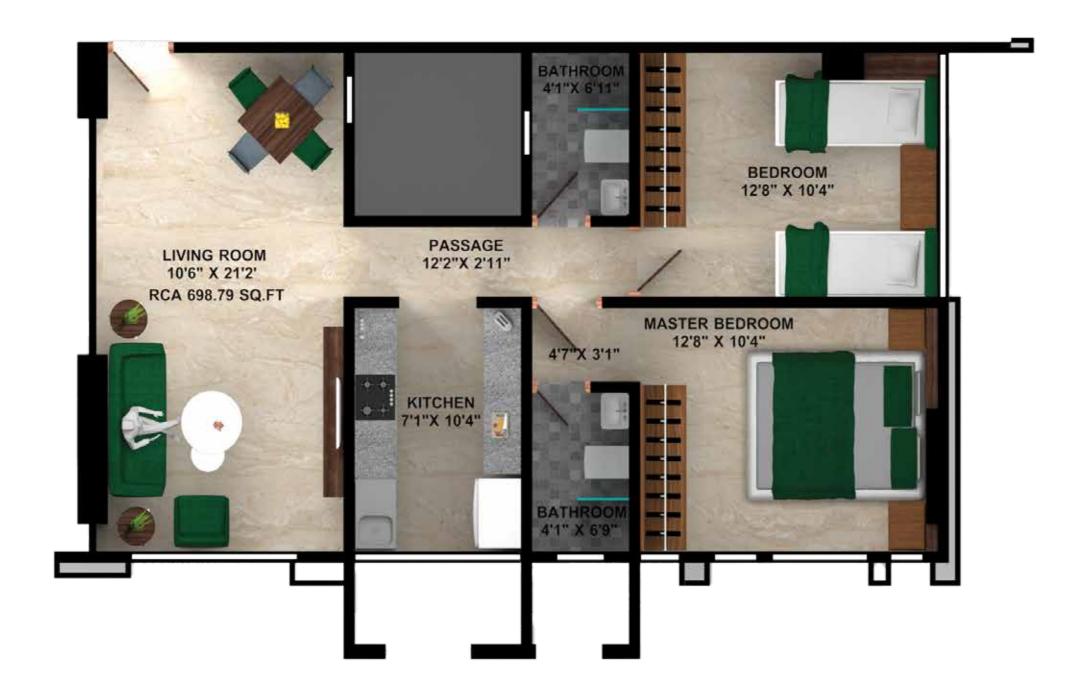

FLAT NO. 1 RERA CARPET AREA 698 SQ.FT.

Disclaimer: The plans, specification, elevation, conceptual designs, visuals, images, configurations, photographs, furniture, fixtures, amenities, facilities, etc. are indicative, tentative and strictly provided for representation purpose only and are subject to requisite approvals from the competent authorities or otherwise and the Promoter reserves their rights to make necessary changes, addition, modification and alterations at its sole discretion. This does not constitute an offer and/or contract of any nature whatsoever between the Promoter and the intended recipient /reader/viewer/interested party who should independently verify and satisfy himself/herself/themselves/itself before any conclusive decision. All brand names and trademarks are reserved. Stamp duty and registration charges shall be applicable as per applicable laws. Government taxes, charges & other charges will be charged extra. \*T&C Apply.

FLAT NO. 2 RERA CARPET AREA 698 SQ.FT.

Disclaimer: The plans, specification, elevation, conceptual designs, visuals, images, configurations, photographs, furniture, fixtures, amenities, facilities, etc. are indicative, tentative and strictly provided for representation purpose only and are subject to requisite approvals from the competent authorities or otherwise and the Promoter reserves their rights to make necessary changes, addition, modification and alterations at its sole discretion. This does not constitute an offer and/or contract of any nature whatsoever between the Promoter and the intended recipient /reader/viewer/interested party who should independently verify and satisfy himself/herself/themselves/itself before any conclusive decision. All brand names and trademarks are reserved. Stamp duty and registration charges shall be applicable as per applicable laws. Government taxes, charges & other charges will be charged extra. \*T&C Apply.