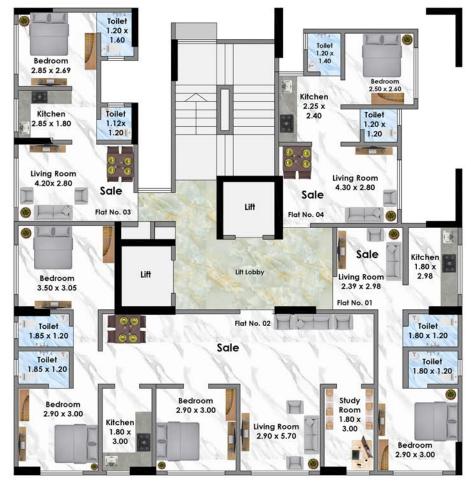

Fourth, Sixth and Nineth Floor Duplex Plan

Third, Fifth and Eight Floor Plan

Compact Penthouse Third + Fourth Floor Fifth + Sixth Floor Eighth + Nineth Floor

| Flat No. | Туре  | Area in Sq. Mt. | Area in Sq. Ft. |
|----------|-------|-----------------|-----------------|
| 04       | 2 BHK | 59.58           | 641.32          |