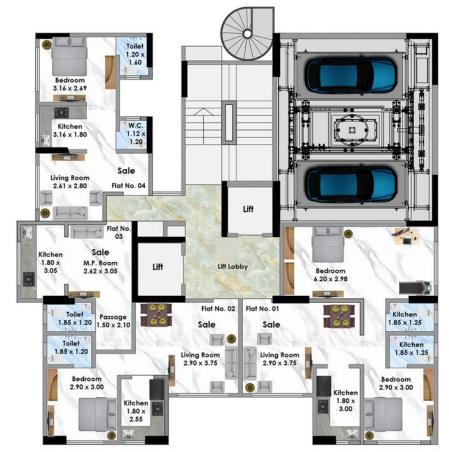

**First Floor Plan** 

Second Floor Plan

Second Floor

| Flat No. | Type  | Area in Sq. Mt. | Area in Sq. Ft. |
|----------|-------|-----------------|-----------------|
| 01       | 2 BHK | 58.98           | 634.86          |
| 02       | 1 BHK | 33.90           | 364.90          |
| 03       | 1 RK  | 20.90           | 224.97          |
| 04       | 1 BHK | 29.79           | 320.66          |