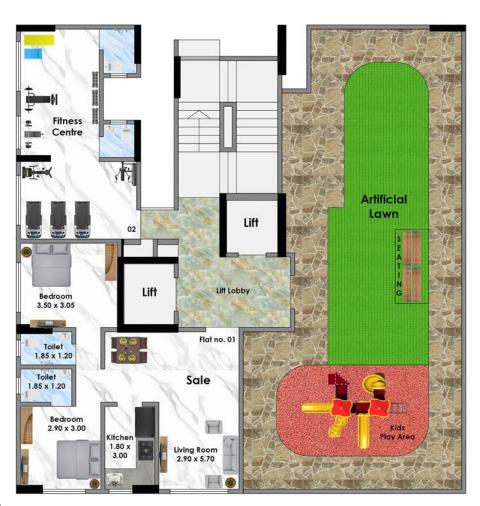

**First Floor Plan** 

Second Floor Plan

Second Floor

| Flat No. | Type  | Area in Sq. Mt. | Area in Sq. Ft. |
|----------|-------|-----------------|-----------------|
| 01       | 2 BHK | 58.98           | 634.86          |
| 02       | 1 BHK | 33.90           | 364.90          |
| 03       | 1 RK  | 20.90           | 224.97          |
| 04       | 1 BHK | 29.79           | 320.66          |