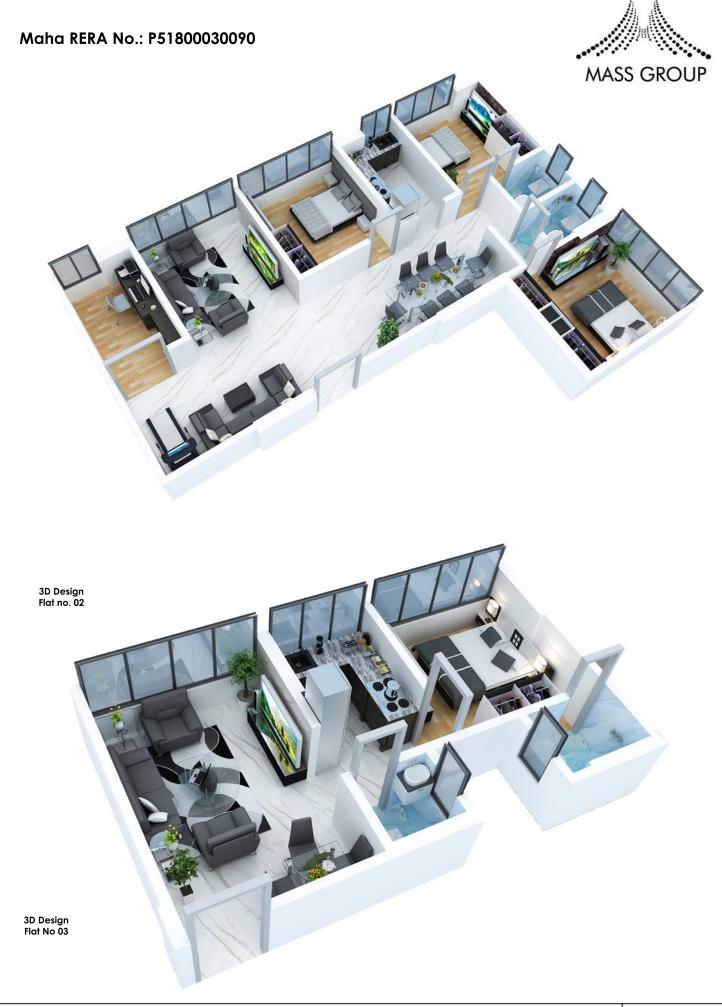

79           | 320.66          |







Fourth, Sixth and Nineth Floor Duplex Plan



Third, Fifth and Eight Floor Plan



Compact Penthouse Third + Fourth Floor Fifth + Sixth Floor Eighth + Nineth Floor

| Flat No. | Туре  | Area in Sq. Mt. | Area in Sq. Ft. |
|----------|-------|-----------------|-----------------|
| 04       | 2 BHK | 59.58           | 641.32          |

3D Design Flat No 04







Tenth Floor Plan



#### Tenth Floor

| Flat No. | Туре    | Area in Sq. Mt. | Area in Sq. Ft. |
|----------|---------|-----------------|-----------------|
| 01       | 1 BHK   | 30.96           | 333.25          |
| 02       | 3.5 BHK | 86.36           | 929.58          |
| 03       | 1 BHK   | 29.79           | 320.66          |
| 04       | 1 BHK   | 29.94           | 322.27          |











Eleventh Floor Plan



Eleventh Floor

| Flat No. | Type  | Area in Sq. Mt. | Area in Sq. Ft. |
|----------|-------|-----------------|-----------------|
| 01       | 2 BHK | 61.83           | 665.54          |
| 02       | 2 BHK | 57.76           | 621.73          |
| 03       | 1 BHK | 29.79           | 320.66          |
| 04       | 1 BHK | 45.97           | 494.82          |













YOGA AREA



CARDIO ZONE



WORKOUT ZONE

**Twelve Floor Plan** 





#### **Twelth Floor**

| Flat No. | Type  | Area in Sq. Mt. | Area in Sq. Ft. |
|----------|-------|-----------------|-----------------|
| 01       | 2 BHK | 57.32           | 616.99          |







**Top View Plan** 



**10 Minutes away** From Bandra Railway Station



20 Minutes away From International Airport & Domestic