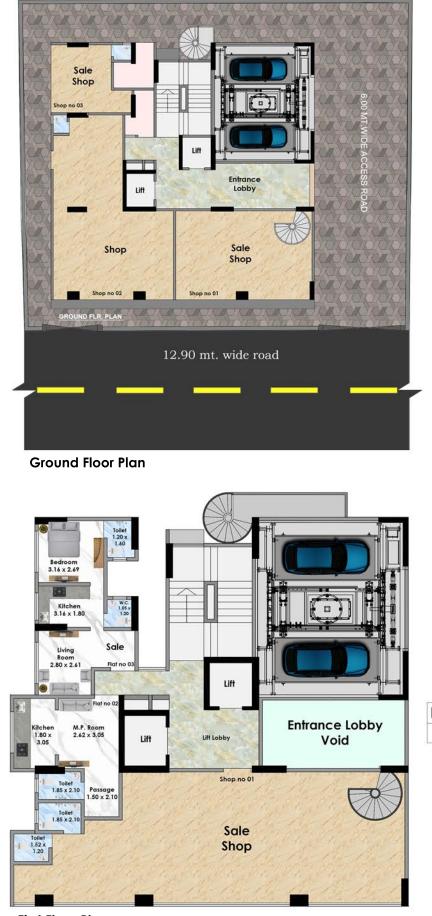

# Ground Floor

| Shop No. | Area in Sq. Mt. | Area in Sq. Ft. |
|----------|-----------------|-----------------|
| 03       | 21.84           | 235.09          |

# Ground + First Floor

| Shop No. | Area in Sq. Mt. | Area in Sq. Ft. |
|----------|-----------------|-----------------|
| 01       | 141.56          | 1523.75         |

First Floor

| Flat No. | Туре  | Area in Sq. Mt. | Area in Sq. Ft. |
|----------|-------|-----------------|-----------------|
| 03       | 1 BHK | 29.79           | 320.66          |