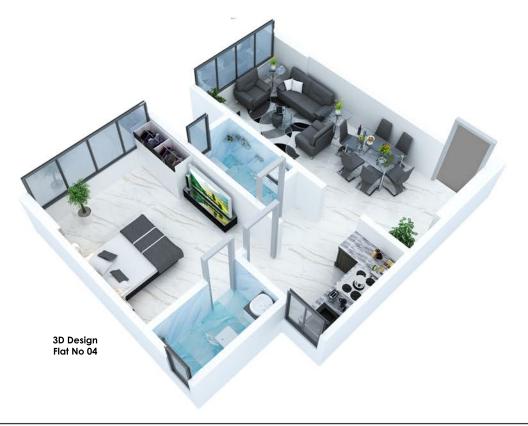

Fourth, Sixth and Nineth Floor Duplex Plan

Third, Fifth and Eight Floor Plan

Compact Penthouse Third + Fourth Floor Fifth + Sixth Floor Eighth + Nineth Floor

| Flat No. | Туре  | Area in Sq. Mt. | Area in Sq. Ft. |
|----------|-------|-----------------|-----------------|
| 04       | 2 BHK | 59.58           | 641.32          |

3D Design Flat No 04

Tenth Floor Plan