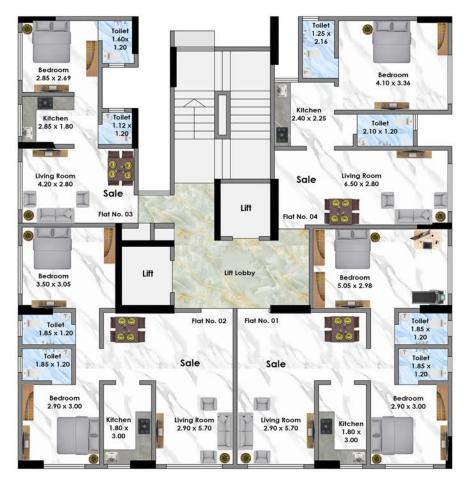

**First Floor Plan** 

Second Floor Plan

Second Floor

| Flat No. | Type  | Area in Sq. Mt. | Area in Sq. Ft. |
|----------|-------|-----------------|-----------------|
| 01       | 2 BHK | 58.98           | 634.86          |
| 02       | 1 BHK | 33.90           | 364.90          |
| 03       | 1 RK  | 20.90           | 224.97          |
| 04       | 1 BHK | 29.79           | 320.66          |

Fourth, Sixth and Nineth Floor Duplex Plan

Third, Fifth and Eight Floor Plan

Compact Penthouse Third + Fourth Floor Fifth + Sixth Floor Eighth + Nineth Floor

| Flat No. | Туре  | Area in Sq. Mt. | Area in Sq. Ft. |
|----------|-------|-----------------|-----------------|
| 04       | 2 BHK | 59.58           | 641.32          |