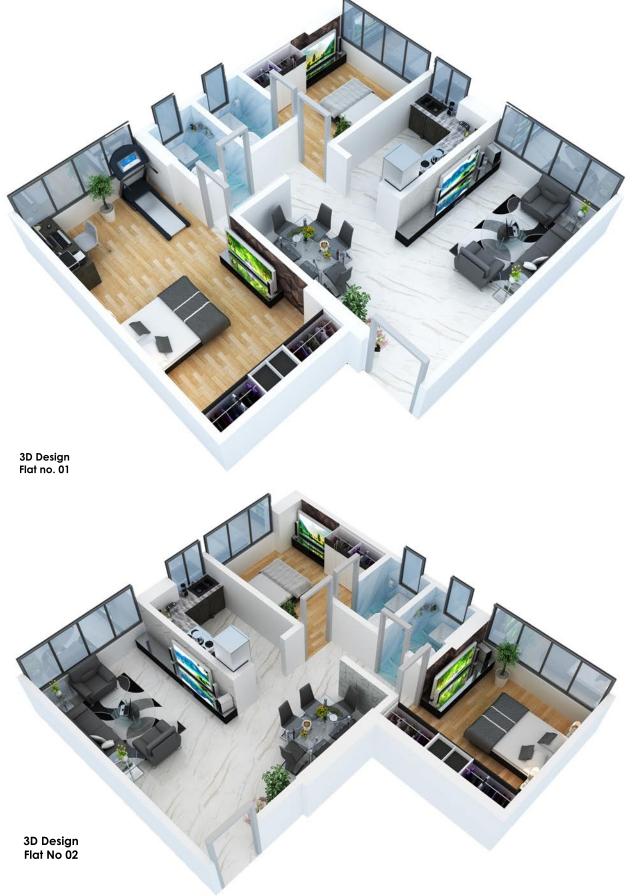

# Ground + First Floor

| Shop No. | Area in Sq. Mt. | Area in Sq. Ft. |
|----------|-----------------|-----------------|
| 01       | 141.56          | 1523.75         |

First Floor

| Flat No. | Туре  | Area in Sq. Mt. | Area in Sq. Ft. |
|----------|-------|-----------------|-----------------|
| 03       | 1 BHK | 29.79           | 320.66          |

**First Floor Plan** 

Second Floor Plan

Second Floor

| Flat No. | Type  | Area in Sq. Mt. | Area in Sq. Ft. |
|----------|-------|-----------------|-----------------|
| 01       | 2 BHK | 58.98           | 634.86          |
| 02       | 1 BHK | 33.90           | 364.90          |
| 03       | 1 RK  | 20.90           | 224.97          |
| 04       | 1 BHK | 29.79           | 320.66          |