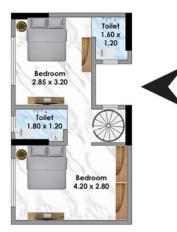

Fourth, Sixth and Nineth Floor Duplex Plan

Third, Fifth and Eight Floor Plan

Compact Penthouse Third + Fourth Floor Fifth + Sixth Floor Eighth + Nineth Floor

| Flat No. | Туре  | Area in Sq. Mt. | Area in Sq. Ft. |
|----------|-------|-----------------|-----------------|
| 04       | 2 BHK | 59.58           | 641.32          |

3D Design Flat No 04

Tenth Floor Plan