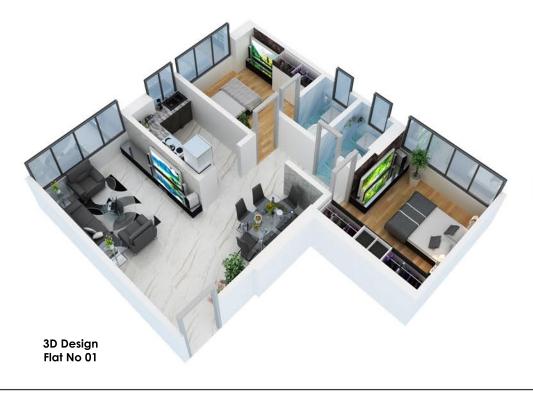

**First Floor Plan** 

Second Floor Plan

Second Floor

| Flat No. | Type  | Area in Sq. Mt. | Area in Sq. Ft. |
|----------|-------|-----------------|-----------------|
| 01       | 2 BHK | 58.98           | 634.86          |
| 02       | 1 BHK | 33.90           | 364.90          |
| 03       | 1 RK  | 20.90           | 224.97          |
| 04       | 1 BHK | 29.79           | 320.66          |