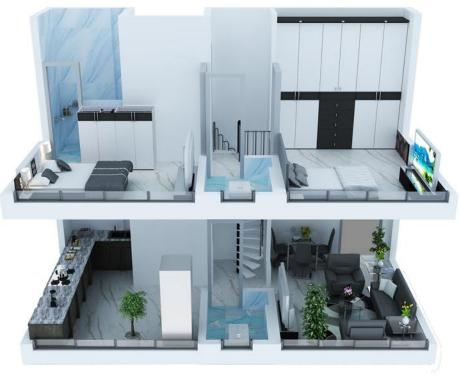

. | Area in Sq. Ft. |
|----------|-----------------|-----------------|
| 01       | 141.56          | 1523.75         |

First Floor

| Flat No. | Туре  | Area in Sq. Mt. | Area in Sq. Ft. |
|----------|-------|-----------------|-----------------|
| 03       | 1 BHK | 29.79           | 320.66          |

**First Floor Plan** 







Second Floor Plan



Second Floor

| Flat No. | Type  | Area in Sq. Mt. | Area in Sq. Ft. |
|----------|-------|-----------------|-----------------|
| 01       | 2 BHK | 58.98           | 634.86          |
| 02       | 1 BHK | 33.90           | 364.90          |
| 03       | 1 RK  | 20.90           | 224.97          |
| 04       | 1 BHK | 29.79           | 320.66          |







Fourth, Sixth and Nineth Floor Duplex Plan



Third, Fifth and Eight Floor Plan



Compact Penthouse Third + Fourth Floor Fifth + Sixth Floor Eighth + Nineth Floor

| Flat No. | Туре  | Area in Sq. Mt. | Area in Sq. Ft. |
|----------|-------|-----------------|-----------------|
| 04       | 2 BHK | 59.58           | 641.32          |

3D Design Flat No 04







Tenth Floor Plan



#### Tenth Floor

| Flat No. | Туре    | Area in Sq. Mt. | Area in Sq. Ft. |
|----------|---------|-----------------|-----------------|
| 01       | 1 BHK   | 30.96           | 333.25          |
| 02       | 3.5 BHK | 86.36           | 929.58          |
| 03       | 1 BHK   | 29.79           | 320.66          |
| 04       | 1 BHK   | 29.94           | 322.27          |











Eleventh Floor Plan



Eleventh Floor

| Flat No. | Type  | Area in Sq. Mt. | Area in Sq. Ft. |
|----------|-----