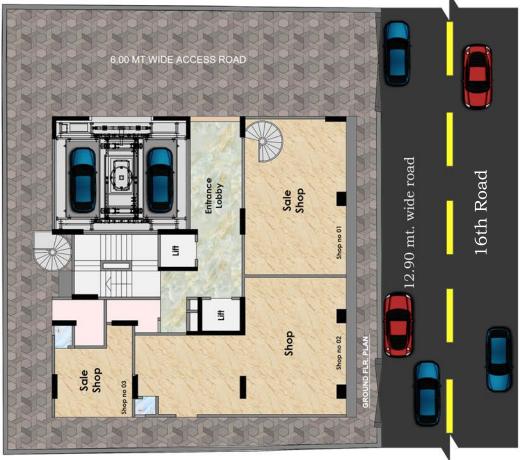

# Ground Floor

| Shop No. | Area in Sq. Mt. | Area in Sq. Ft. |
|----------|-----------------|-----------------|
| 03       | 21.84           | 235.09          |

# Ground + First Floor

| Shop No. | Area in Sq. Mt. | Area in Sq. Ft. |
|----------|-----------------|-----------------|
| 01       | 141.56          | 1523.75         |

First Floor

| Flat No. | Туре  | Area in Sq. Mt. | Area in Sq. Ft. |
|----------|-------|-----------------|-----------------|
| 03       | 1 BHK | 29.79           | 320.66          |