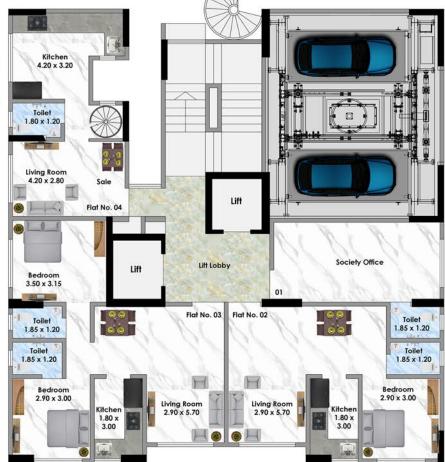

# Ground + First Floor

| Shop No. | Area in Sq. Mt. | Area in Sq. Ft. |
|----------|-----------------|-----------------|
| 01       | 141.56          | 1523.75         |

First Floor

| Flat No. | Туре  | Area in Sq. Mt. | Area in Sq. Ft. |
|----------|-------|-----------------|-----------------|
| 03       | 1 BHK | 29.79           | 320.66          |

**First Floor Plan** 

Second Floor Plan

Second Floor

| Flat No. | Type  | Area in Sq. Mt. | Area in Sq. Ft. |
|----------|-------|-----------------|-----------------|
| 01       | 2 BHK | 58.98           | 634.86          |
| 02       | 1 BHK | 33.90           | 364.90          |
| 03       | 1 RK  | 20.90           | 224.97          |
| 04       | 1 BHK | 29.79           | 320.66          |