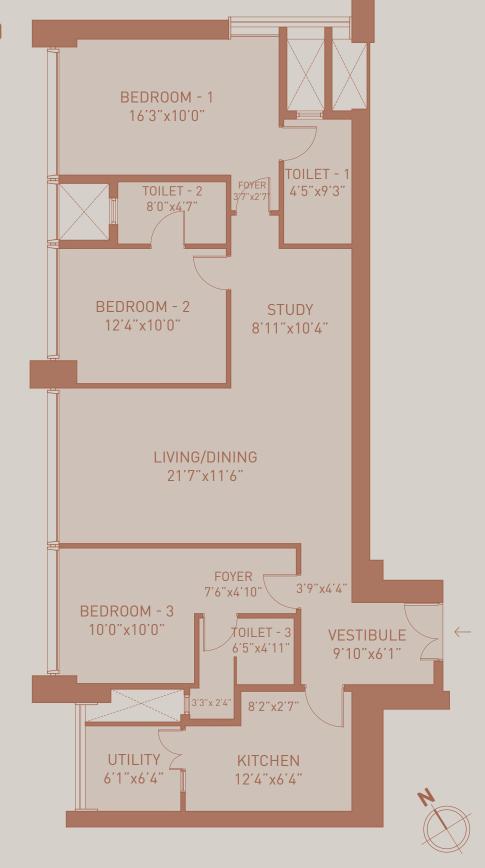

## 3 BHK - TYPE C

Walk in to your home through a private vestibule, that doesn't open directly into the family areas. Live your best life with ample storage integrated into the kitchen, attached bathroom in all rooms and a separate study corner in the living room.

**3 BHK - C**RERA CARPET AREA - 111.90 Sq.m (1204 Sq.ft)
FLOORS 6 TO 23 & 25 TO 49

3 BHK - D

RERA CARPET AREA - 109.25 Sq.m (1176 Sq.ft) FLOORS 7 TO 12, 14 TO 19, 21 TO 23, 25 TO 27, 29 TO 34, 36 TO 41, 43 TO 48