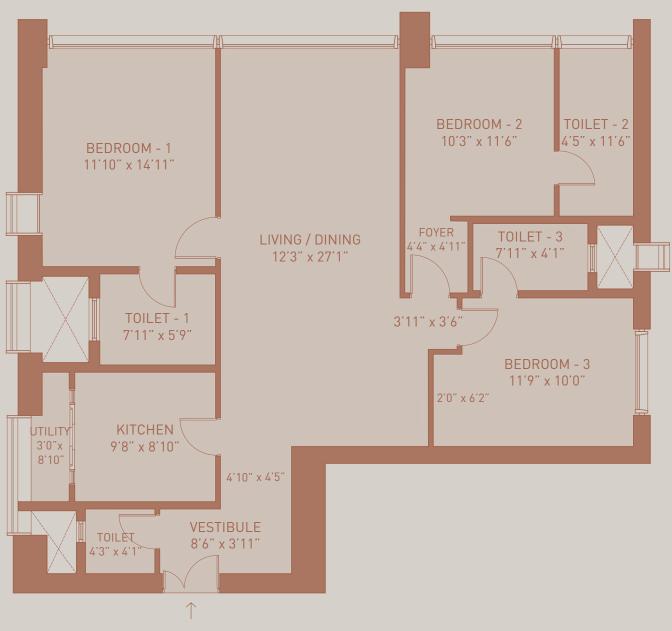

## 3 BHK - TYPE C

Walk in to your home through a private vestibule, that doesn't open directly into the family areas. Live your best life with ample storage integrated into the kitchen, attached bathroom in all rooms and a separate study corner in the living room.

**3 BHK - C**RERA CARPET AREA - 111.90 Sq.m (1204 Sq.ft)
FLOORS 6 TO 23 & 25 TO 49

3 BHK - D

RERA CARPET AREA - 109.25 Sq.m (1176 Sq.ft) FLOORS 7 TO 12, 14 TO 19, 21 TO 23, 25 TO 27, 29 TO 34, 36 TO 41, 43 TO 48