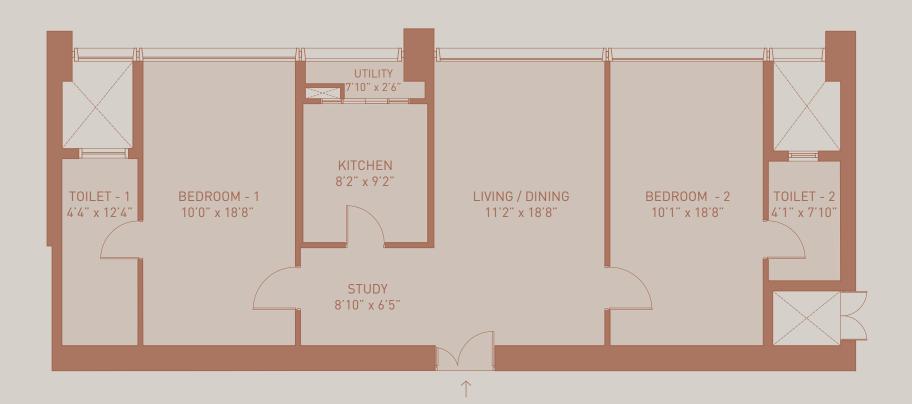

### 2 BHK - TYPE B

Enjoy the luxury of your very own powder room, and an extra, convenient multipurpose space, that can be used for studying or working from home. For a greater sense of privacy, the homes open through a private vestibule, similarly with the master bedroom. The living and dining areas have been separated for better utilization of space, while the kitchen have been designed with extra storage and utility space.

#### 2 BHK - B

RERA CARPET AREA - 78.85 Sq.m (849 Sq.ft) FLOORS 7 TO 12, 14 TO 19, 21 TO 23, 25 TO 27, 29 TO 34, 36 TO 41, 43 TO 48