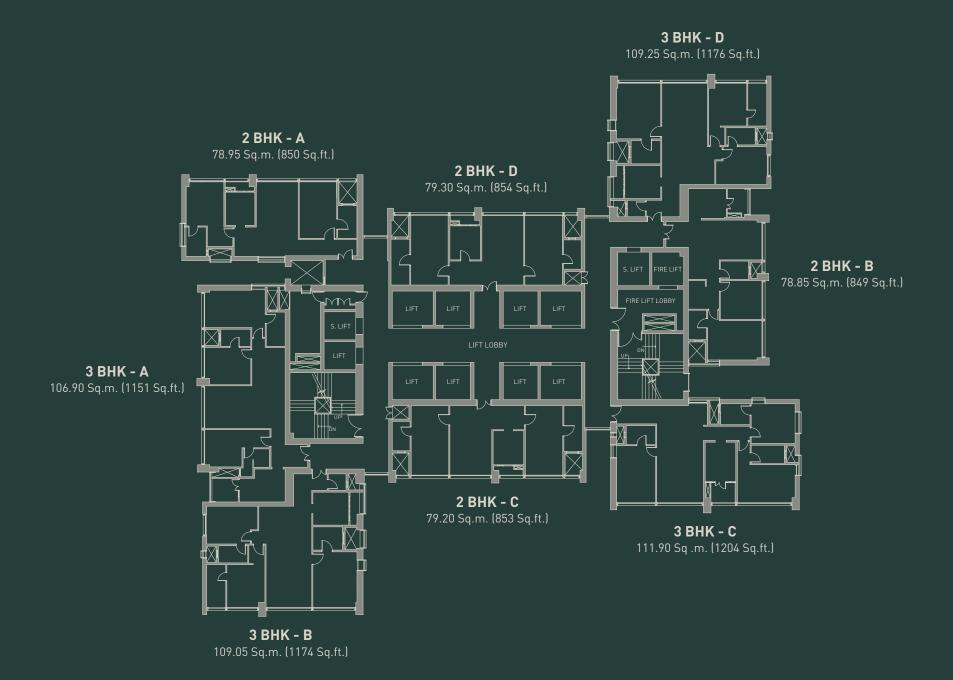

# LOW-RISE FLOOR PLAN FLOORS 7 TO 48

**2 BHK - A**RERA CARPET AREA - 78.95 Sq.m (850 Sq.ft)
FLOORS 6 TO 23 & 25 TO 49

#### 2 BHK - B

RERA CARPET AREA - 78.85 Sq.m (849 Sq.ft) FLOORS 7 TO 12, 14 TO 19, 21 TO 23, 25 TO 27, 29 TO 34, 36 TO 41, 43 TO 48

**2 BHK - C**RERA CARPET AREA - 79.20 Sq.m (853 Sq.ft)
FLOORS 6 TO 23 & 25 TO 49

**2 BHK - D**RERA CARPET AREA - 79.30 Sq.m (854 Sq.ft)
FLOORS 6 TO 23 & 25 TO 48

**3 BHK - A**RERA CARPET AREA - 106.9 Sq.m (1151 Sq.ft)
FLOORS 6 TO 23 & 25 TO 49

**3 BHK - C**RERA CARPET AREA - 111.90 Sq.m (1204 Sq.ft)
FLOORS 6 TO 23 & 25 TO 49

3 BHK - D

RERA CARPET AREA - 109.25 Sq.m (1176 Sq.ft) FLOORS 7 TO 12, 14 TO 19, 21 TO 23, 25 TO 27, 29 TO 34, 36 TO 41, 43 TO 48