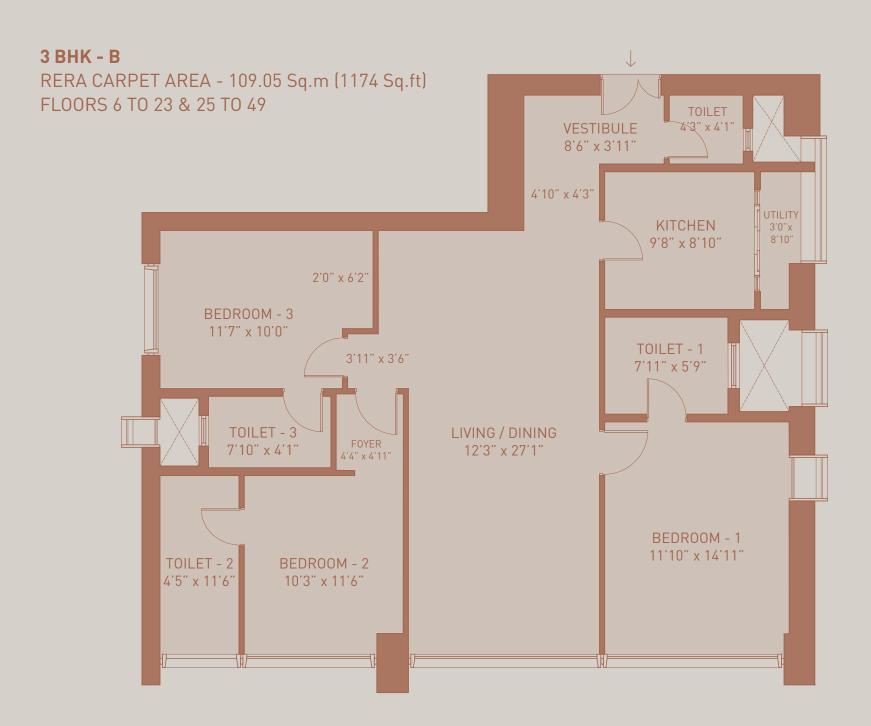

### 3 BHK - TYPE B

Homes that afford maximum privacy, designed with private vestibules leading up to private areas like the master bedroom. With integrated storage solutions around the house, especially in the kitchen and bedrooms. With beautiful views from all rooms, an extra powder room, attached toilet in each room, and separated living and dining area.