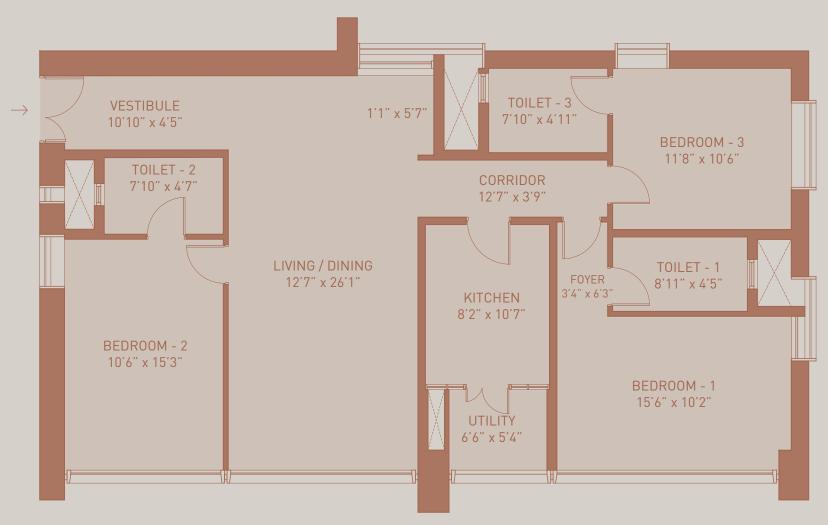

## 3 BHK - TYPE A

Homes with zero wastage of space, and all the privacy one could ever dream of. Private vestibules leading up to the home, separate living and dining space, large utility area in the kitchen for ample storage, a private entry to the master bedroom, attached bathroom in all bedrooms, and beautiful views of the city from every room. What's more, there's even a multipurpose space that can double up as a study or home office.

**3 BHK - A**RERA CARPET AREA - 106.9 Sq.m (1151 Sq.ft)
FLOORS 6 TO 23 & 25 TO 49