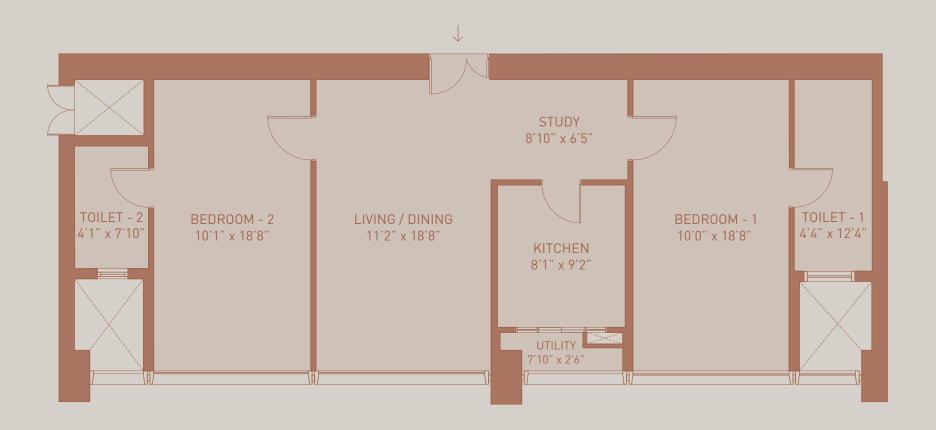

### 2 BHK - TYPE B

Enjoy the luxury of your very own powder room, and an extra, convenient multipurpose space, that can be used for studying or working from home. For a greater sense of privacy, the homes open through a private vestibule, similarly with the master bedroom. The living and dining areas have been separated for better utilization of space, while the kitchen have been designed with extra storage and utility space.

#### 2 BHK - B

RERA CARPET AREA - 78.85 Sq.m (849 Sq.ft) FLOORS 7 TO 12, 14 TO 19, 21 TO 23, 25 TO 27, 29 TO 34, 36 TO 41, 43 TO 48