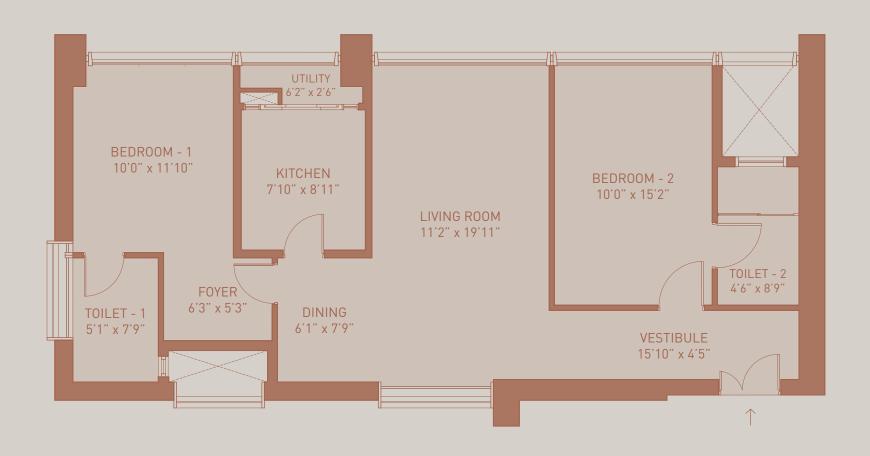

#### 2 BHK - TYPE A

A sequestered entry through a private vestibule and a guest bedroom near the entrance, keep what's private, private. Designed for ease of access, the kitchen opens into the dining space, along with a separate living space. The kitchen is furnished with an extended utility area, for all your pantry needs. The master bedroom has an in-built large wardrobe niche, even in a city starving for space. Where privacy is rare luxury, a private vestibule space leads into the private quarters keeping prying eyes out. Every room has its own attached bathroom, and is designed to allow breathtaking views no matter where you are in the house.

**2 BHK - A**RERA CARPET AREA - 78.95 Sq.m (850 Sq.ft)
FLOORS 6 TO 23 & 25 TO 49