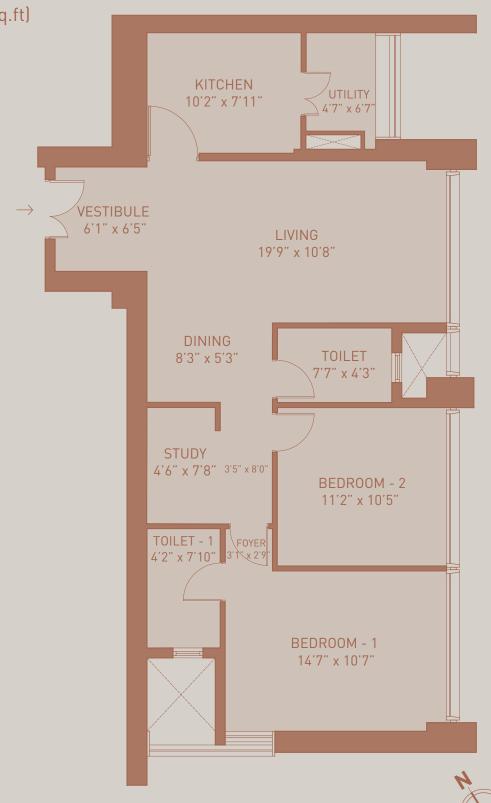

## 3 BHK - TYPE A

Homes with zero wastage of space, and all the privacy one could ever dream of. Private vestibules leading up to the home, separate living and dining space, large utility area in the kitchen for ample storage, a private entry to the master bedroom, attached bathroom in all bedrooms, and beautiful views of the city from every room. What's more, there's even a multipurpose space that can double up as a study or home office.

**3 BHK - A**RERA CARPET AREA - 106.9 Sq.m (1151 Sq.ft)
FLOORS 6 TO 23 & 25 TO 49