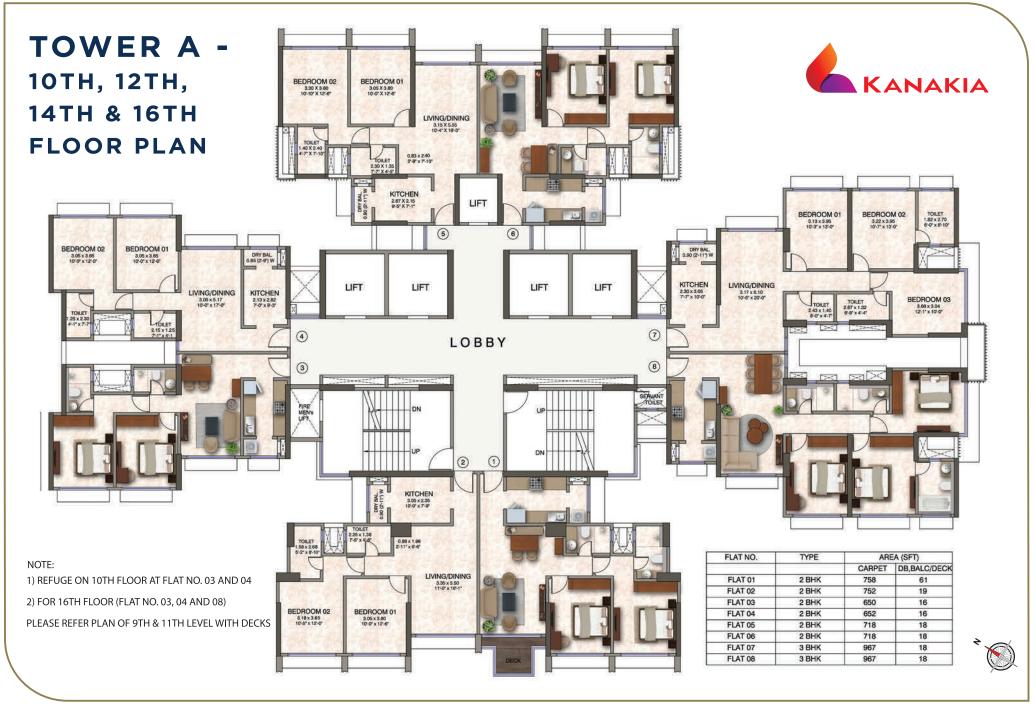

- P5180018017; Kanakia Future City B - P5180018017; Kanakia Futu

Instrainment The Project Kanakia Future City is a multiplexe posicit and at present future, darwing set registered unit MahaRERA. The photographs, instrume City A practice future city is a multiplexe posicit and at present future, darwing set registered unit MahaRERA. The photographs, instrume City A practice future city A practice future city A practice future city A practice future city and a present future citem and and the pre



MahaRERA Registration No(s): Kanakia Future City A - 951800018007; Kanakia Future City B - 951800018113; Kanakia Future City C - 951800018008; Kanakia Future City D - 951800017413 and Kanakia Future City B - 951800018008; Kanakia Future City B - 951800018008;

minimum equation regulation regul



MahaRERA Registration No(s): Kanakia Future City A - P51800018007; Kanakia Future City B - P51800018113; Kanakia Future City C- P51800018008; Kanakia Future City D- P51800017413 and Kanakia Future City E - P5180001748 are available at website http://maharen.mahaonline.gov.in.

Interligence The Physic Knowle is and phase positive of the Analysis Future City & Analysis



Manakat A Registration (1); Anala a turu: (1)? A - 1/9 1000 (2); Anala a turu: (1)? A - 1/9 1000 (2); Anala a turu: (1)? A - 1/9 1000 (2); Anala a turu: (1)? A - 1/9 1000 (2); Anala turu: (1)? A - 1/9 1000 (2); A turu: (1)? A - 1/9 1000 (2); A turu: (1)? A - 1/9 (2); A - 1/9 (2);



MahaRERA Registration No(s): Kanakia Future City A - P51800018007; Kanakia Future City B - P51800018113; Kanakia Future City C - P51800018008