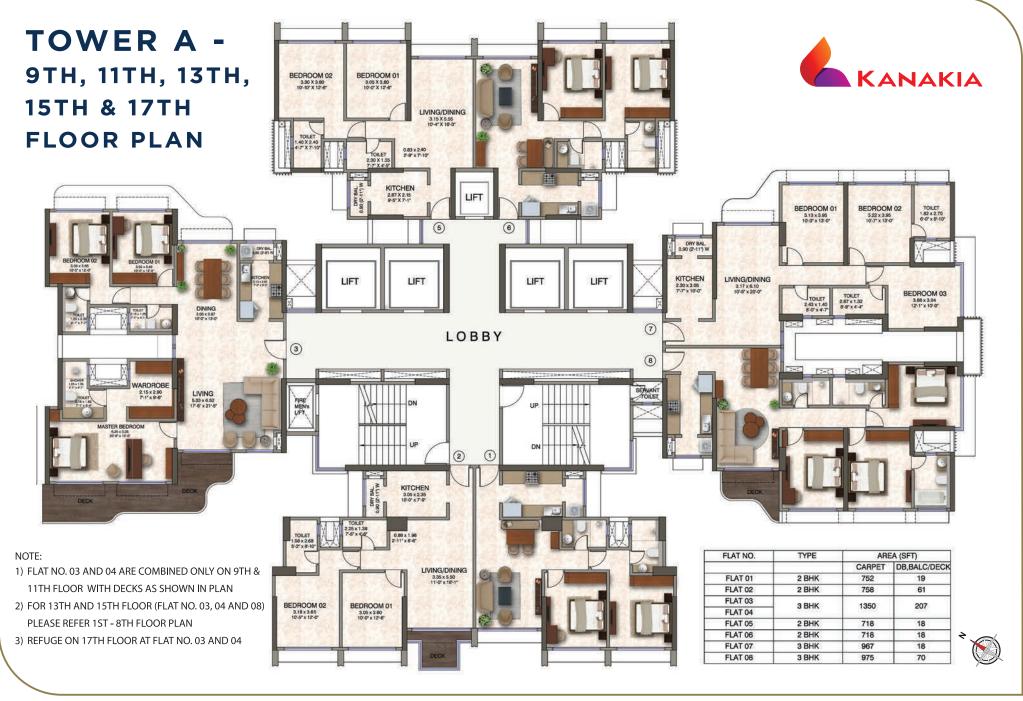

B - P51800018017; Kanakia Future City B - P5180018017; Kanakia Future City B - P51800018017; Kanakia Future City B - P51800017; Kanakia Future City B - P51800018017; Kanakia Future City B - P51800017; Kanakia Future City B - P51800018017; Kanakia Future City B - P5180018017; Kanakia Future City B - P5180018017; Kanakia Future City B - P5180018017; Kanakia Futu

Instrainment The Project Kanakia Future City is a multiplexe posicit and at present future, darwing set registered unit MahaRERA. The photographs, instrume City A practice future city is a multiplexe posicit and at present future, darwing set registered unit MahaRERA. The photographs, instrume City A practice future city A practice future city A practice future city A practice future city and a present future citem and and the pre



MahaRERA Registration No(s): Kanakia Future City A - 951800018007; Kanakia Future City B - 951800018113; Kanakia Future City C - 951800018008; Kanakia Future City D - 951800017413 and Kanakia Future City B - 951800018008; Kanakia Future City B - 951800018008;

minimum equation regulation regul



MahaRERA Registration No(s): Kanakia Future City A - P51800018007; Kanakia Future City B - P51800018113; Kanakia Future City C- P51800018008; Kanakia Future City D- P51800017413 and Kanakia Future City E - P5180001748 are available at website http://maharen.mahaonline.gov.in.

Interligence The Physic Knowle is and phase positive of the Analysis Future City & Analysis



Manakat A Registration (1); Anala a turu: (1)? A - 1/9 1000 (2); Anala a turu: (1)? A - 1/9 1000 (2); Anala a turu: (1)? A - 1/