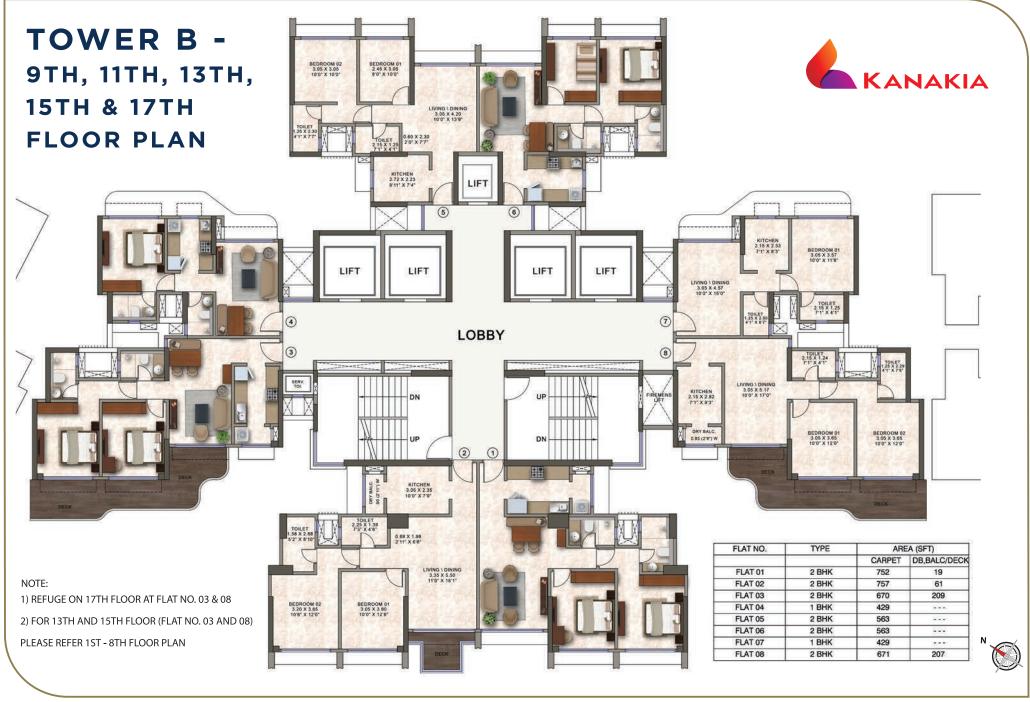

MahaRERA Registration No(s): Kanakia Future City A - 951800018007; Kanakia Future City B - 951800018113; Kanakia Future City C - 951800018008; Kanakia Future City D - 951800017413 and Kanakia Future City B - 951800018008; Kanakia Future City B - 951800018008;

minimum equation regulation regul

MahaRERA Registration No(s): Kanakia Future City A - P51800018007; Kanakia Future City B - P51800018113; Kanakia Future City C- P51800018008; Kanakia Future City D- P51800017413 and Kanakia Future City E - P5180001748 are available at website http://maharen.mahaonline.gov.in.