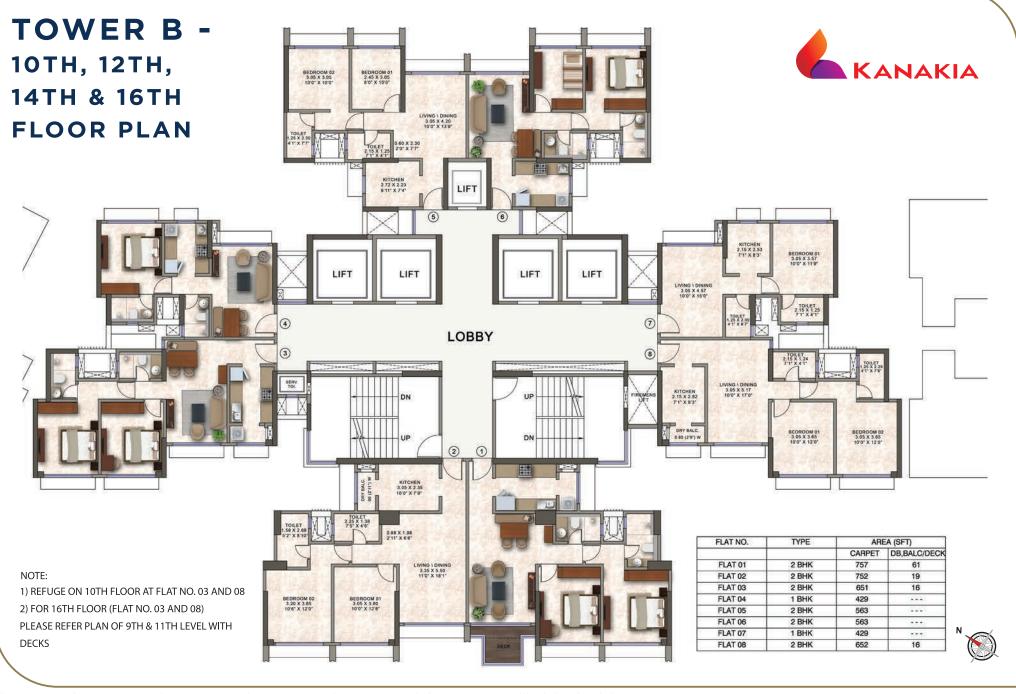

MahaRERA Registration No(s): Kanakia Future City A - P51800018007; Kanakia Future City B - P51800018113; Kanakia Future City C - P51800018008; Kanakia Future City D - P51800017413 and Kanakia Future City E - P518000174748 are available at website http://maharera.mahaonline.gov.in.

International registration of the second registration reg

maintained by a provide set of the provide set of t

MahaRERA Registration No(s): Kanakia Future City A - P51800018007; Kanakia Future City B - P51800018113; Kanakia Future City C- P51800018008; Kanakia Future City D- P51800017413 and Kanakia Future City E - P5180003748 are available at website http://maharenzmahaonline.gov.in.