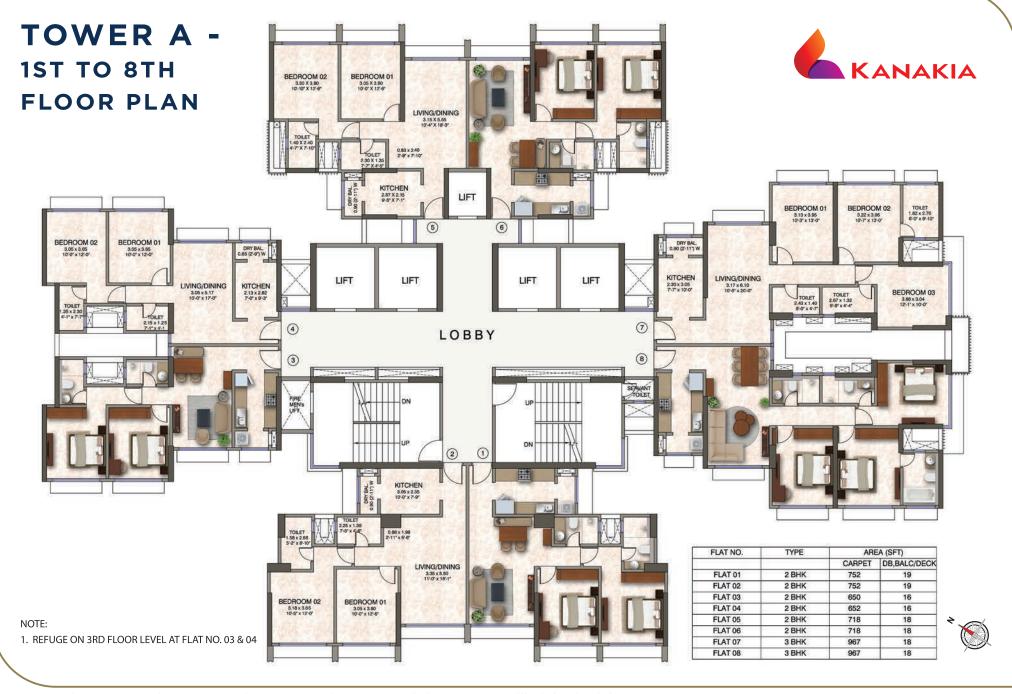

MahaRERA Registration No(s): Kanakia Future City A - P51800018007; Kanakia Future City B - P51800018017; Kanakia Future City C - P5180001808; Kanakia Future City D - P51800017413 and Kanakia Future City E - P51800018017; Kanakia Future City B - P5180018017; Kanakia Future City B - P51800018017; Kanakia Future City B - P5180018017; Kanakia Future City B - P51800018017; Kanakia Future City B - P51800017; Kanakia Future City B - P51800018017; Kanakia Future City B - P51800017; Kanakia Future City B - P51800018017; Kanakia Future City B - P5180018017; Kanakia Future City B - P5180018017; Kanakia Future City B - P5180018017; Kanakia Futu

Instrainment The Project Kanakia Future City is a multiplexe posicit and at present future, darwing set registered unit MahaRERA. The photographs, instrume