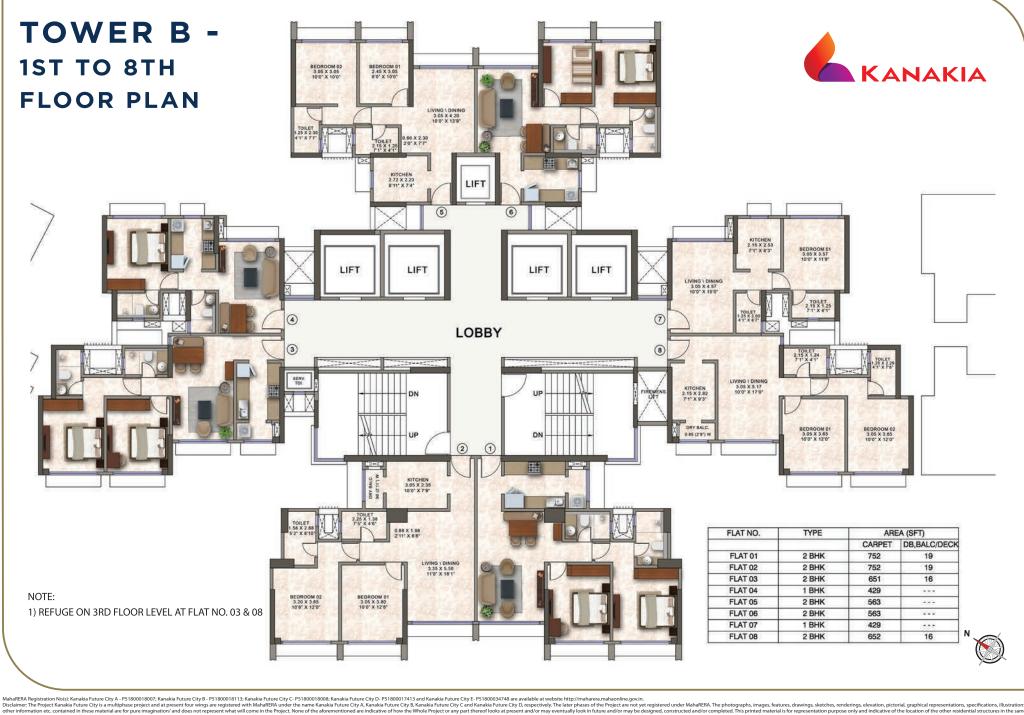

MahaRERA Registration No(s): Kanakia Future City A - P51800018007; Kanakia Future City B - P51800018017; Kanakia Future City C - P5180001808; Kanakia Future City D - P51800017413 and Kanakia Future City E - P51800018017; Kanakia Future City B - P5180018017; Kanakia Future City B - P51800018017; Kanakia Future City B - P5180018017; Kanakia Future City B - P51800018017; Kanakia Future City B - P51800017; Kanakia Future City B - P51800018017; Kanakia Future City B - P51800017; Kanakia Future City B - P51800018017; Kanakia Future City B - P5180018017; Kanakia Future City B - P5180018017; Kanakia Future City B - P5180018017; Kanakia Futu

Instrainment The Project Kanakia Future City is a multiplexe posicit and at present future, darwing set registered unit MahaRERA. The photographs, instrume City A practice future city is a multiplexe posicit and at present future, darwing set registered unit MahaRERA. The photographs, instrume City A practice future city A practice future city A practice future city A practice future city and a present future citem and and the pre