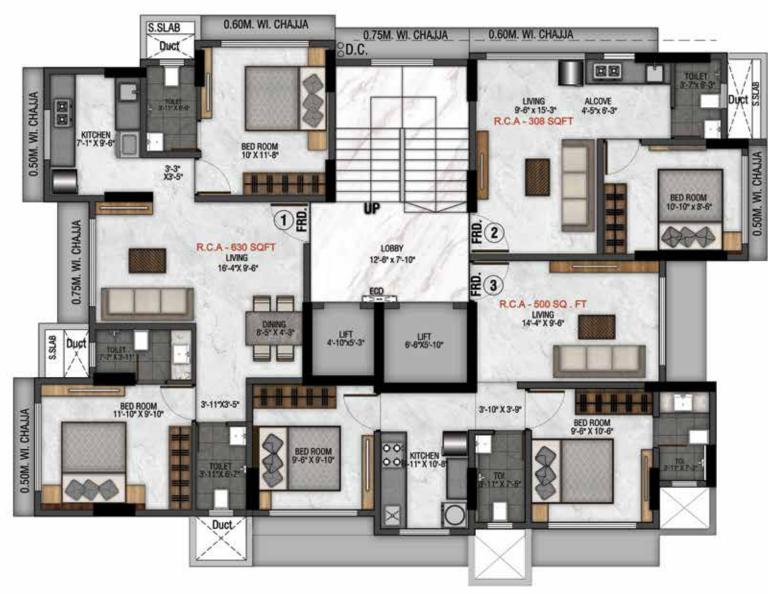

TYPICAL FLOOR PLAN (

| FLAT NO. | TYPE  | RERA CARPET AREA |
|----------|-------|------------------|
| 1        | 2 BHK | 630 SQ. FT.      |
| 2        | 1 BHK | 308 SQ. FT.      |
| 3        | 2 BHK | 500 SQ. FT.      |