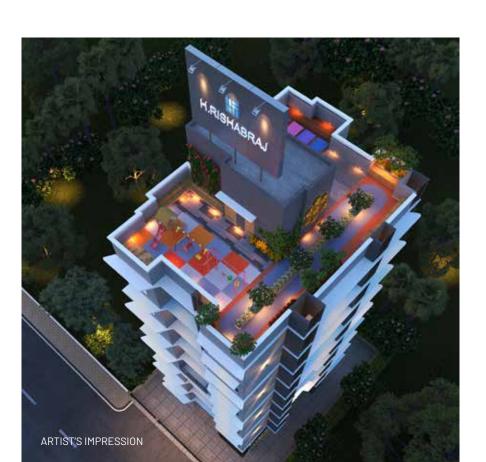

## **INSPIRED LIVING**

"Rishabraj Matruchhaya" an elite residential scheme of luxuriously spaced 1 & 2 BHK apartments, designed to engulf you with an enchanting and welcoming aura of bliss and peace. The architectural splendour equipped as a stilt plus 9 storeyed tower boasts of 3 flats per floor defining well charted quadrants of quality spaces. This exclusive composition of open living spaces coupled with an array of modern amenities like well designed Entrance Lobby, space for Gymnasium and Recreation area on Terrace make every moment of your life spent here worth exploring and living.

## **EXTERNAL FACILITIES**

- Designer Entrance Lobby
- Terrace Garden
- · Ample Car Parking.
- High speed elevators of a reputed brand.
- Chequered tile / pavers in the entire compound.
- · CCTV surveillance in common area.
- Advance fire fighting system as per approvals.
- · Earthquake resistant construction.