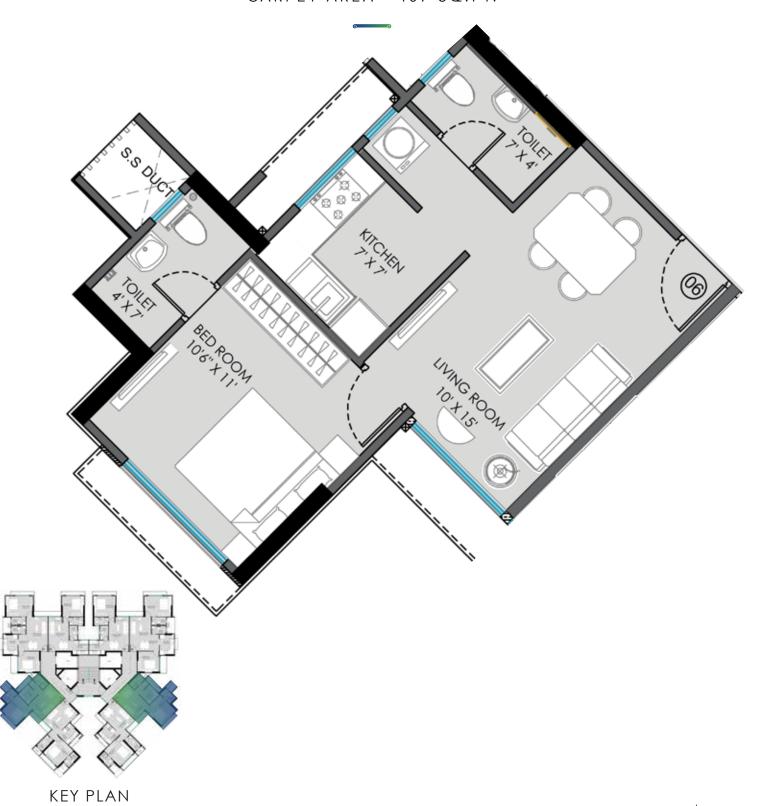

Site Address: Passcode Fusion Sales Lounge, LT Road, Opp Maxus Mall, Borivali (W), Mumbai – 400 092.

1 BED UNIT PLAN
UNIT NO.: 03 & 06
CARPET AREA - 407 SQ.FT.

Site Address: Passcode Fusion Sales Lounge, L T Road, Opp Maxus Mall, Borivali (W), Mumbai – 400 092.