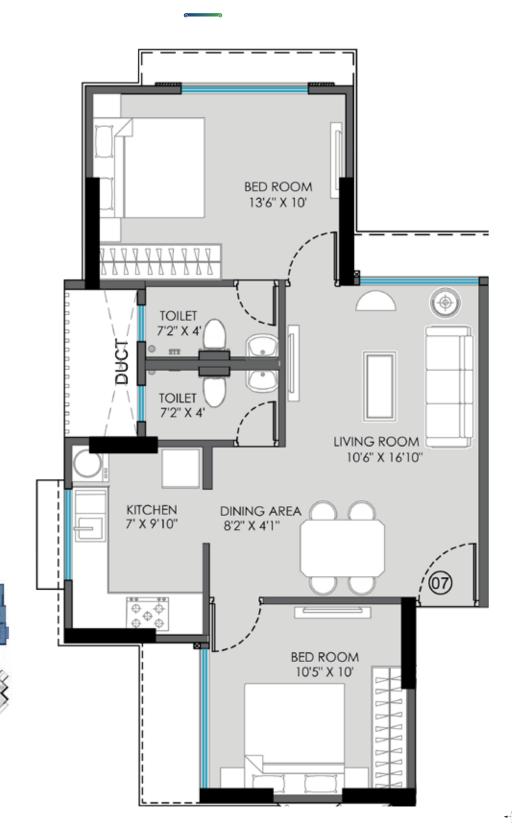

KEY PLAN

2 BED UNIT PLAN
UNIT NO.: 02 & 07
CARPET AREA - 595 SQ.FT.

2 BED UNIT PLAN
UNIT NO.: 08 (REFUGE FLOOR)
CARPET AREA - 698 SQ.FT.

Site Address: Passcode Fusion Sales Lounge, L T Road, Opp Maxus Mall, Borivali (W), Mumbai – 400 092.