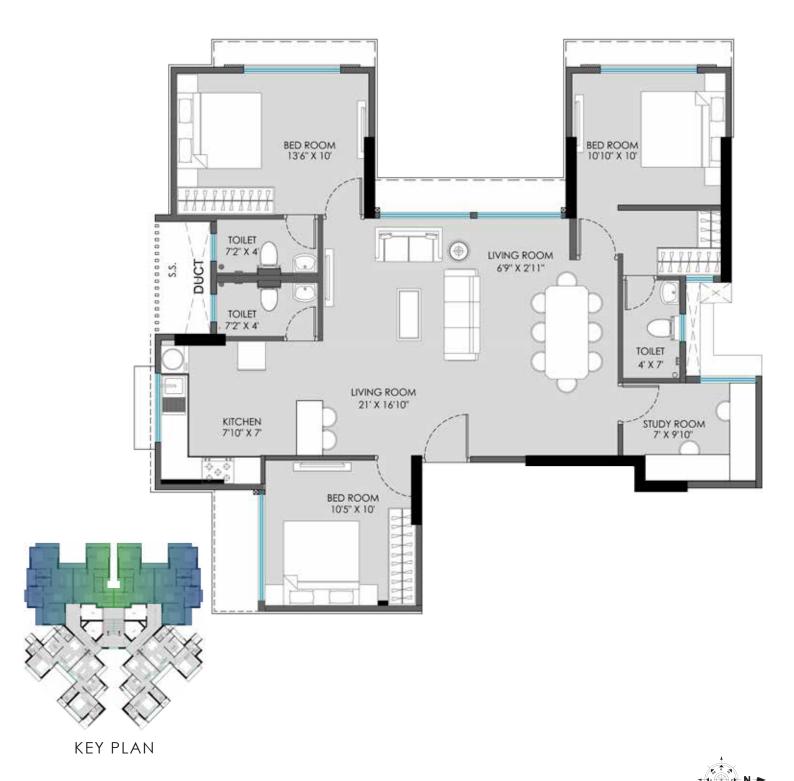

1 + 1 BED JODI UNIT PLAN UNIT NO.: 3 & 4, 5 & 6 CARPET AREA - 825 SQ.FT.

KEY PLAN

Site Address: Passcode Fusion Sales Lounge, L T Road, Opp Maxus Mall, Borivali (W), Mumbai – 400 092.

1 + 2 BED JODI UNIT PLAN
UNIT NO.: 1 & 2, 7 & 8
CARPET AREA - 1004 SQ.FT.

Site Address: Passcode Fusion Sales Lounge, L T Road, Opp Maxus Mall, Borivali (W), Mumbai – 400 092.