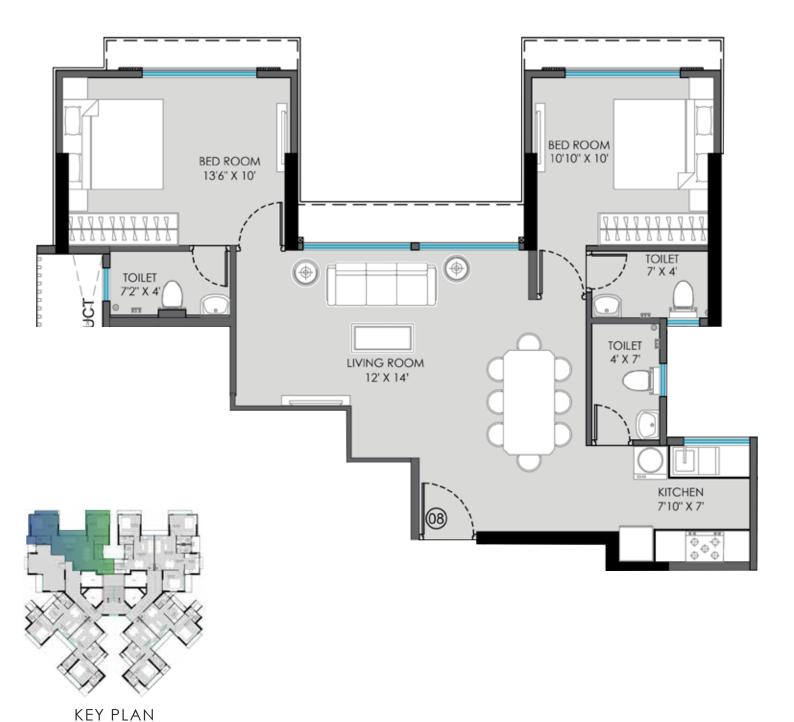

KEY PLAN

2 BED UNIT PLAN
UNIT NO.: 02 & 07
CARPET AREA - 595 SQ.FT.

2 BED UNIT PLAN
UNIT NO.: 08 (REFUGE FLOOR)
CARPET AREA - 698 SQ.FT.

Site Address: Passcode Fusion Sales Lounge, L T Road, Opp Maxus Mall, Borivali (W), Mumbai – 400 092.