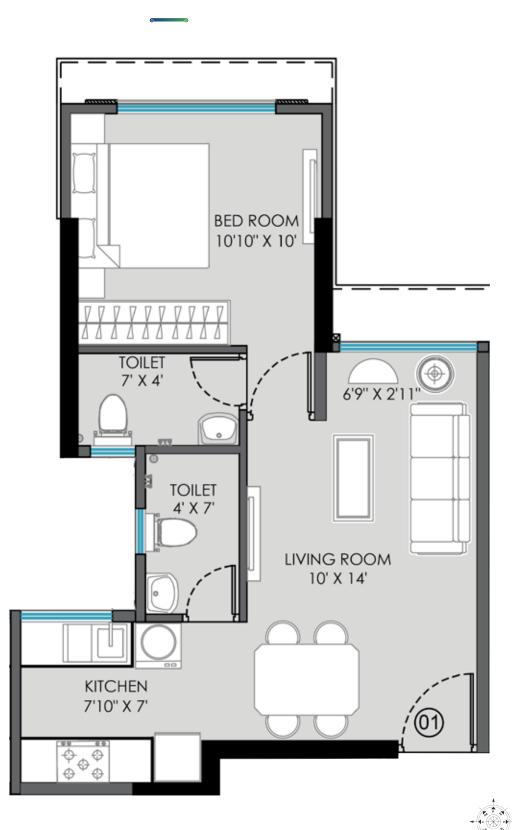

1 BED UNIT PLAN
UNIT NO.: 01 & 08
CARPET AREA - 409 SQ.FT.

Site Address: Passcode Fusion Sales Lounge, L T Road, Opp Maxus Mall, Borivali (W), Mumbai – 400 092.

1 BED UNIT PLAN
UNIT NO.: 04 & 05
CARPET AREA - 405 SQ.FT.