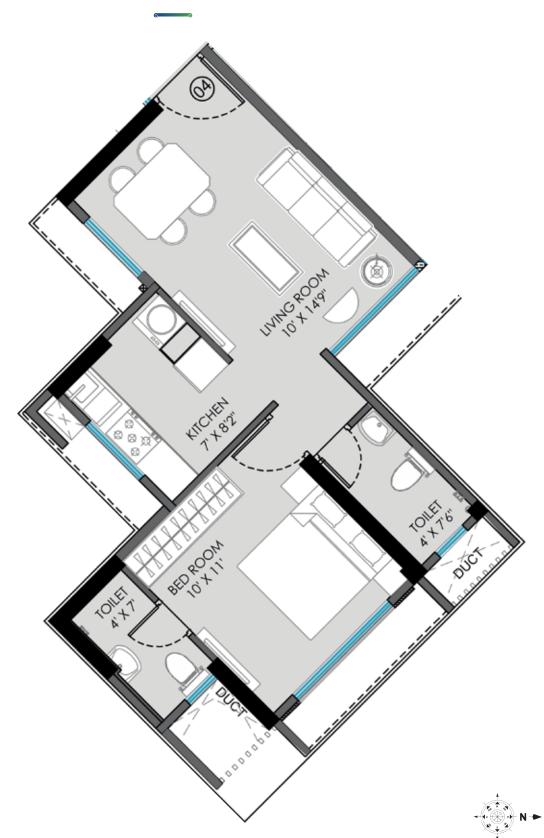

1 BED UNIT PLAN
UNIT NO.: 01 & 08
CARPET AREA - 409 SQ.FT.

Site Address: Passcode Fusion Sales Lounge, L T Road, Opp Maxus Mall, Borivali (W), Mumbai – 400 092.

1 BED UNIT PLAN
UNIT NO.: 04 & 05
CARPET AREA - 405 SQ.FT.