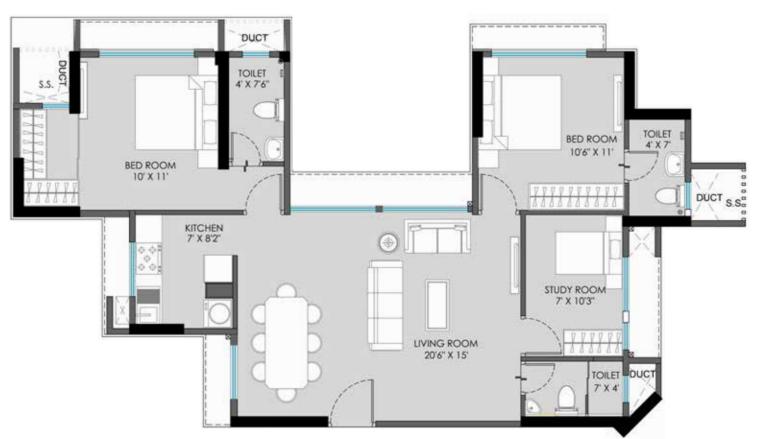

1 + 1 BED JODI UNIT PLAN UNIT NO.: 3 & 4, 5 & 6 CARPET AREA - 825 SQ.FT.

KEY PLAN

Site Address: Passcode Fusion Sales Lounge, L T Road, Opp Maxus Mall, Borivali (W), Mumbai – 400 092.

1 + 2 BED JODI UNIT PLAN
UNIT NO.: 1 & 2, 7 & 8
CARPET AREA - 1004 SQ.FT.