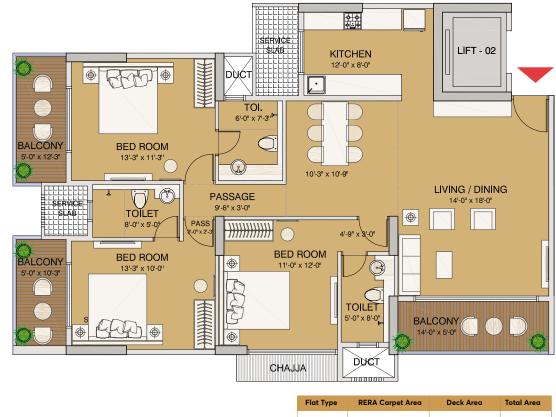

# TYPICAL FLOOR PLAN (1ST TO 18TH)



Note: Flat No. 01 in A & C wing, Flat No. 03 in B wing are Refuge Area on 8th Floor & 15th Floor

Disclaimer: The sale plans & areas mentioned as indicative only, these are subject to changes as the building approvals, architectural, structural and services design development. Minor Variation/tolerance of +1- of 5% in carpet area may occur on account of design and/or construction exigencies, conversion.



# 2BHK UNIT PLAN (WING-A & B)

### **3BHK UNIT PLAN (WING-A)**



# **3BHK-A UNIT PLAN (WING-B)**





| Flat Type | RERA Carpet Area | Deck Area | Total Area |
|-----------|------------------|-----------|------------|
|           |                  |           |            |
| 2 BHK     | 710              | 105       | 815        |

Disclaimer: The sale plans & areas mentioned as indicative only, these are subject to changes as the building approvals, architectural, structural and services design development. Minor Variation/tolerance of +1- of 5% in carpet area may occur on account of design and/or construction exigencies, conversion.

| lat Type | RERA Carpet Area | Deck Ared | lotal Area |  |
|----------|------------------|-----------|------------|--|
|          |                  |           |            |  |
| 3 BHK    | 1085             | 180