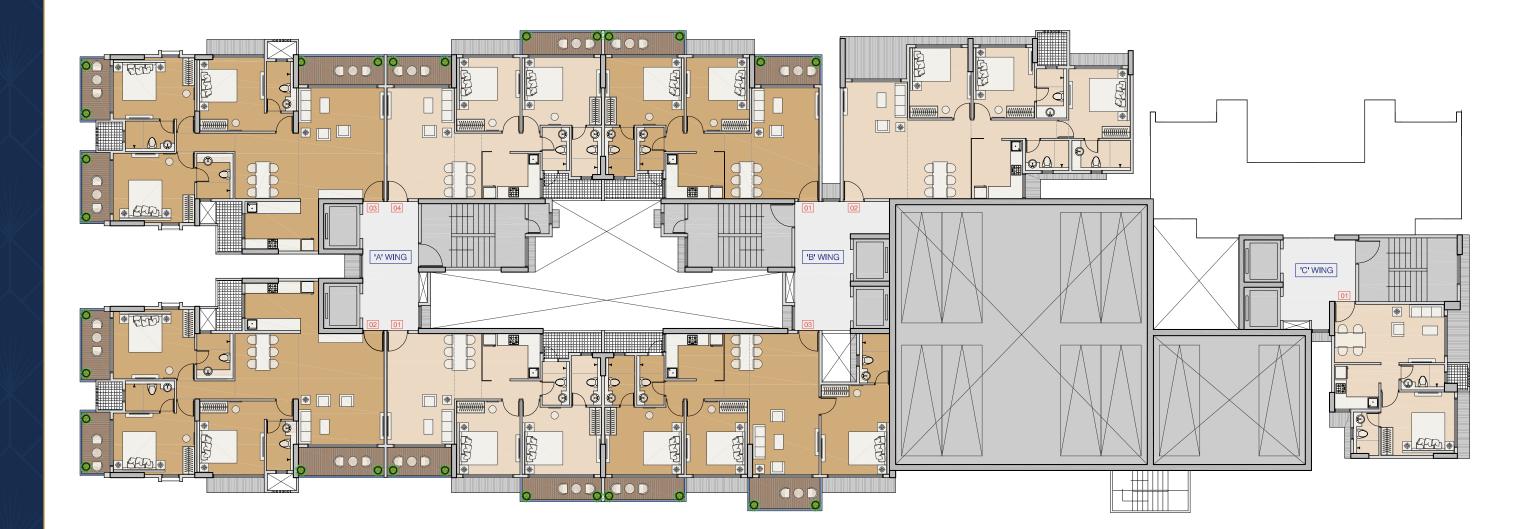

# TYPICAL FLOOR PLAN (1ST TO 18TH)

Note: Flat No. 01 in A & C wing, Flat No. 03 in B wing are Refuge Area on 8th Floor & 15th Floor

Disclaimer: The sale plans & areas mentioned as indicative only, these are subject to changes as the building approvals, architectural, structural and services design development. Minor Variation/tolerance of +1- of 5% in carpet area may occur on account of design and/or construction exigencies, conversion.