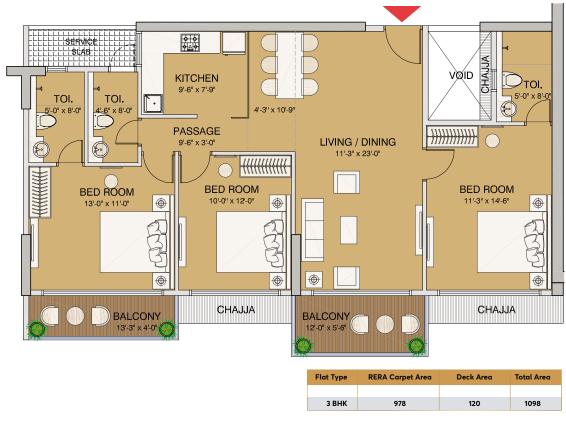

### **3BHK UNIT PLAN (WING-A)**

| lat Type | RERA Carpet Area | Deck Ared | lotal Area |  |
|----------|------------------|-----------|------------|--|
|          |                  |           |            |  |
| 3 BHK    | 1085             | 180       | 1265       |  |
|          |                  |           |            |  |