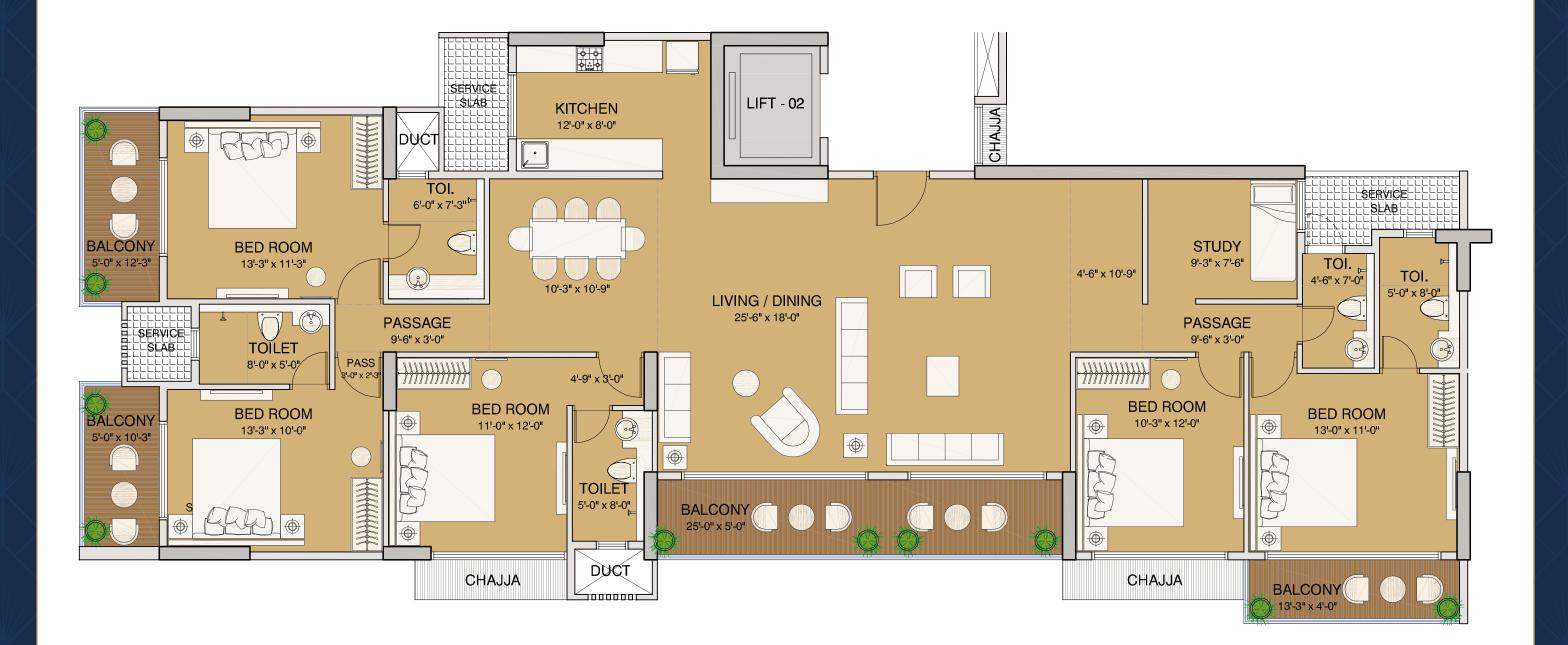

# TYPICAL FLOOR PLAN (1ST TO 18TH)

Note: Flat No. 01 in A & C wing, Flat No. 03 in B wing are Refuge Area on 8th Floor & 15th Floor

Disclaimer: The sale plans & areas mentioned as indicative only, these are subject to changes as the building approvals, architectural, structural and services design development. Minor Variation/tolerance of +1- of 5% in carpet area may occur on account of design and/or construction exigencies, conversion.