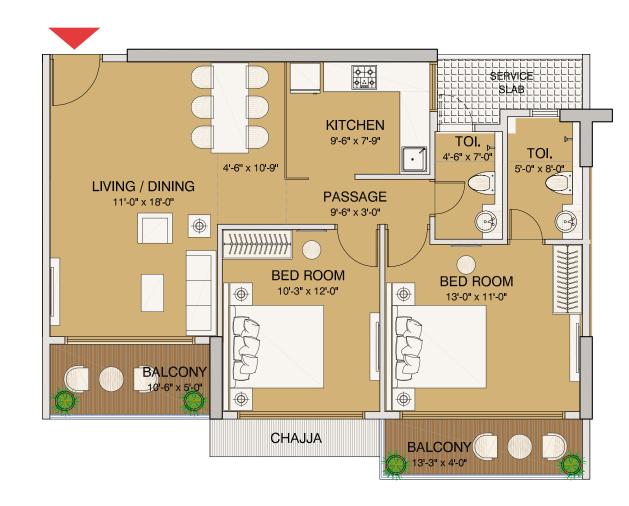

# **3BHK-A UNIT PLAN (WING-B)**

| Flat Type | RERA Carpet Area | Deck Area | Total Area |
|-----------|------------------|-----------|------------|
|           |                  |           |            |
| 2 BHK     | 710              | 105       | 815        |