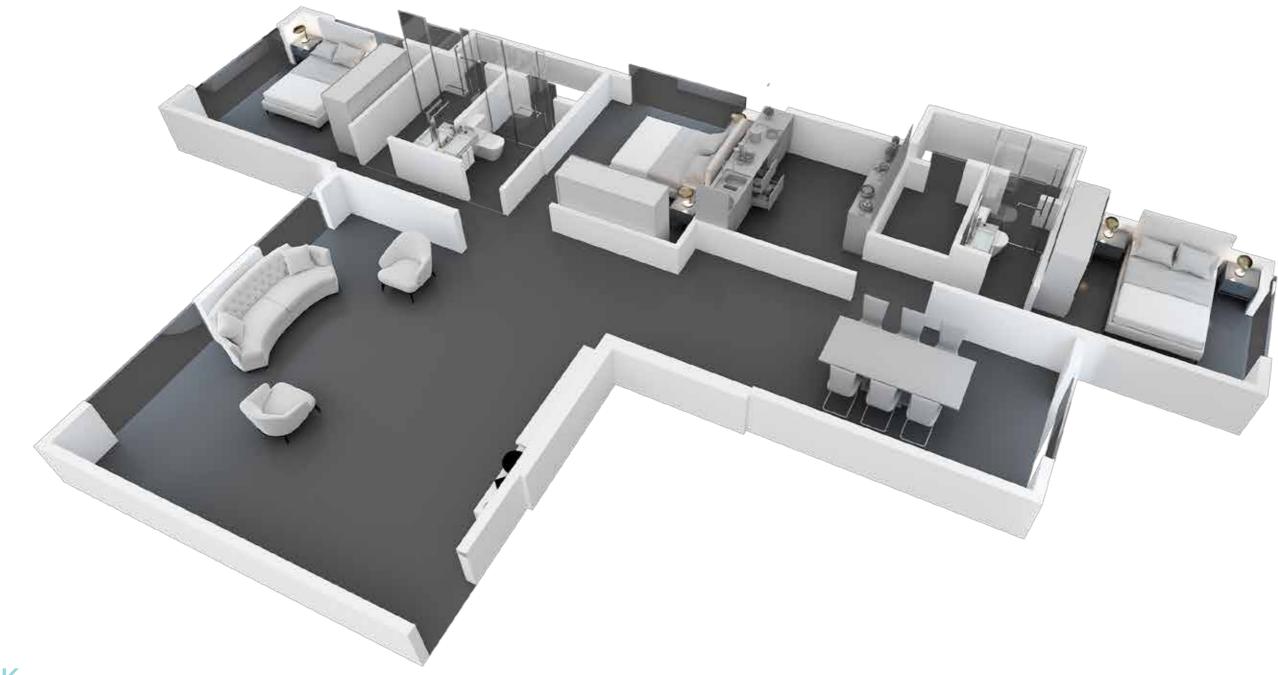

## **4BHK**

This ample luxurious space makes the perfect mansion for your family to live well. Choose from a RERA carpet area of 1611.12 sq. ft, 1664.7 sq. ft or 2167.53 sq. ft. There are no pillars jutting out, a vast canvas for you to decorate your house to tell your story well.