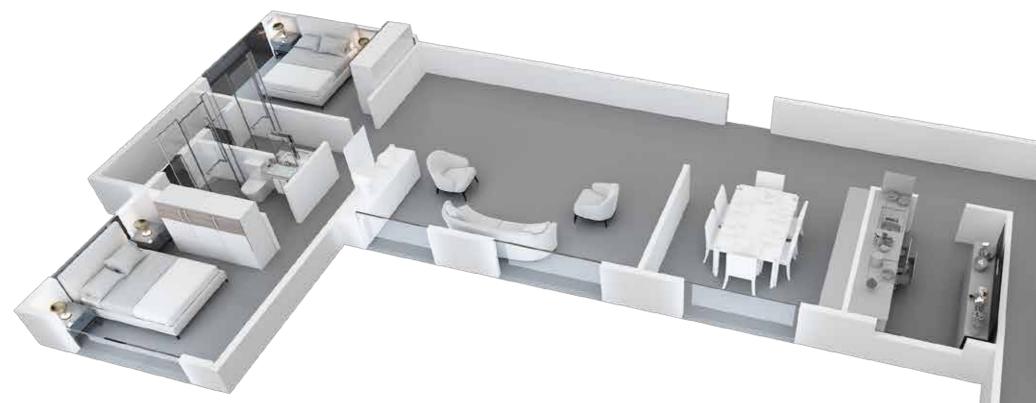

## **4BHK**

This ample luxurious space makes the perfect mansion for your family to live well. Choose from a RERA carpet area of 1611.12 sq. ft, 1664.7 sq. ft or 2167.53 sq. ft. There are no pillars jutting out, a vast canvas for you to decorate your house to tell your story well.