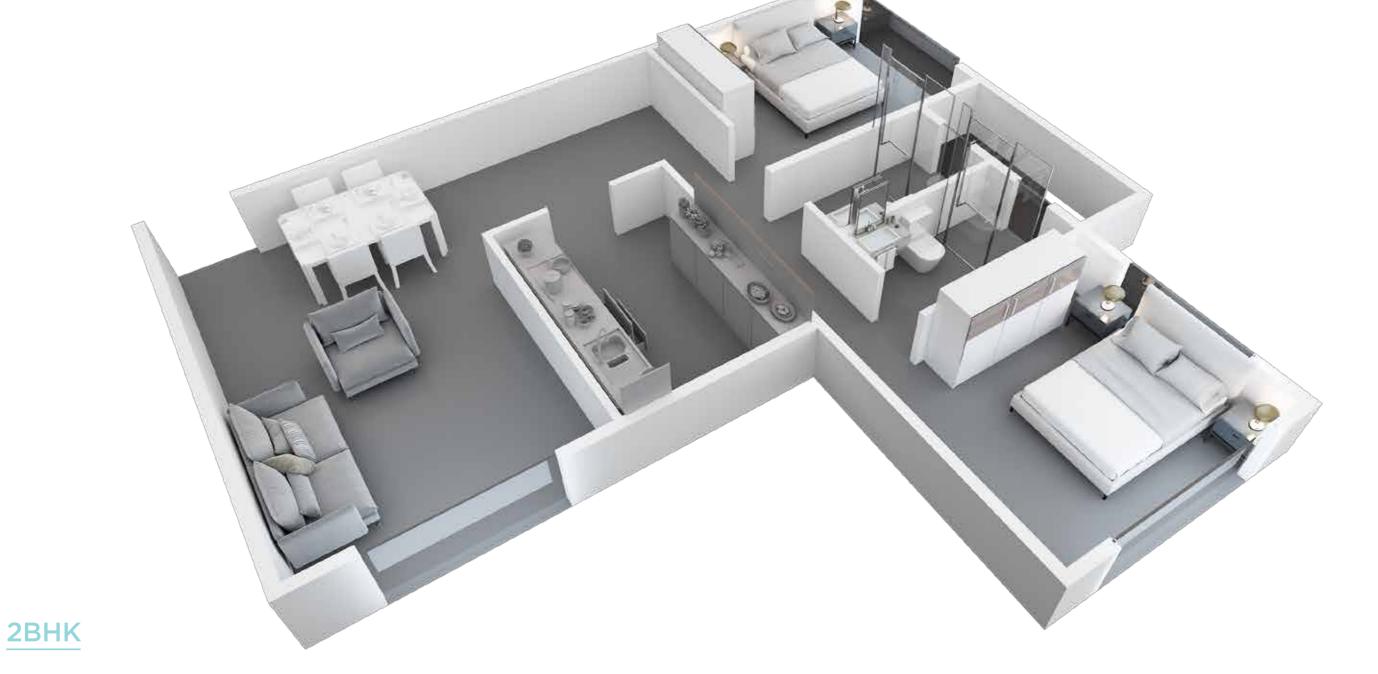

## **3BHK**

3 well-planned bedrooms with modern amenities in a 1324.95 sq. ft RERA carpet area make a perfect home for families to make noise when needed and have their space for study or work needed.

Choose from various carpet areas on different floors ranging from 814.61 sq. ft carpet area to 684.27 sq. ft. Optimized space to suit your needs. Enjoy the comfort of owning a cozy house in the heart of the city.