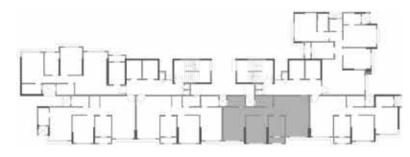

# WING A 2<sup>ND</sup> - 7<sup>TH</sup> FLOOR & 9<sup>TH</sup> FLOOR PLAN

# WING B 2<sup>ND</sup> - 7<sup>TH</sup> FLOOR & 9<sup>TH</sup> FLOOR PLAN