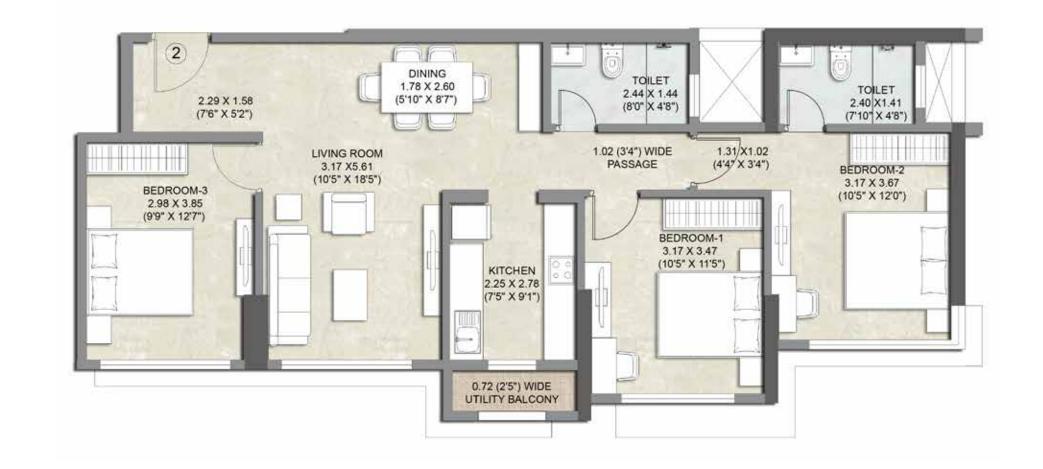

# WING B 8<sup>TH</sup> FLOOR REFUGE PLAN

WING B: 2<sup>ND</sup> - 7<sup>TH</sup> FLOOR & 9<sup>TH</sup> FLOOR UNIT PLAN - 2 BHK

WING B: 1<sup>ST</sup> - 7<sup>TH</sup> FLOOR & 9<sup>TH</sup> FLOOR UNIT PLAN - 2 BHK

WING B: 1<sup>ST</sup> - 9<sup>TH</sup> FLOOR UNIT PLAN - 2.5 BHK

WING B: 8<sup>TH</sup> FLOOR REFUGE PLAN UNIT PLAN - 3 BHK