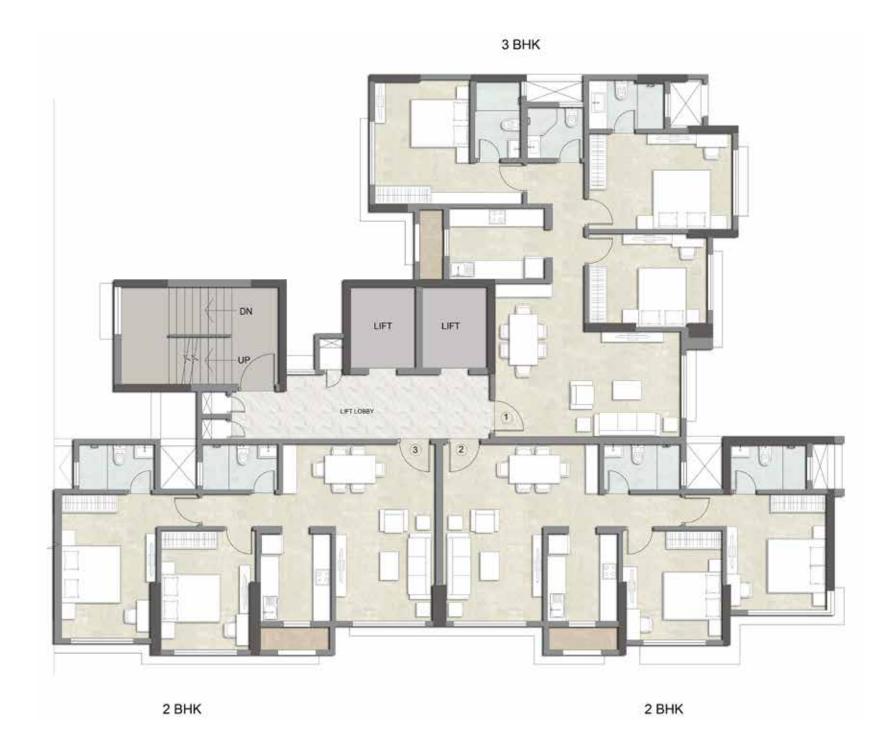

#### 1<sup>ST</sup> FLOOR PLAN



WING- B WING- A



Conditions apply

## WING A

FLOOR PLAN & UNIT PLAN

# WING A 2<sup>ND</sup> - 7<sup>TH</sup> FLOOR & 9<sup>TH</sup> FLOOR PLAN





# WING A 8<sup>TH</sup> FLOOR REFUGE PLAN





NOT TO SCALE

#### WING A: 2<sup>ND</sup> - 9<sup>TH</sup> FLOOR UNIT PLAN - 3 BHK







WING A: 1<sup>ST</sup> - 7<sup>TH</sup> FLOOR & 9<sup>TH</sup> FLOOR UNIT PLAN - 2 BHK







### WING A: 2<sup>ND</sup> - 7<sup>TH</sup> FLOOR & 9<sup>TH</sup> FLOOR UNIT PLAN - 2 BHK



### WING A: 8<sup>TH</sup> FLOOR REFUGE PLAN UNIT PLAN - 3 BHK











### WING B

FLOOR PLAN & UNIT PLAN

# WING B 2<sup>ND</sup> - 7<sup>TH</sup> FLOOR & 9<sup>TH</sup> FLOOR PLAN



# WING B 8<sup>TH</sup> FLOOR REFUGE PLAN







WING B: 2<sup>ND</sup> - 7<sup>TH</sup> FLOOR & 9<sup>TH</sup> FLOOR UNIT PLAN - 2 BHK



WING B: 1<sup>ST</sup> - 7<sup>TH</sup> FLOOR & 9<sup>TH</sup> FLOOR UNIT PLAN - 2 BHK











WING B: 1<sup>ST</sup> - 9<sup>TH</sup> FLOOR