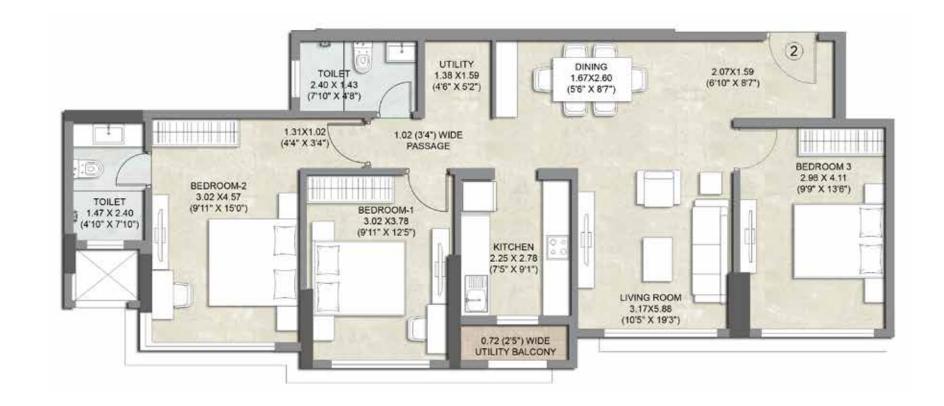

### WING A: 2<sup>ND</sup> - 7<sup>TH</sup> FLOOR & 9<sup>TH</sup> FLOOR UNIT PLAN - 2 BHK