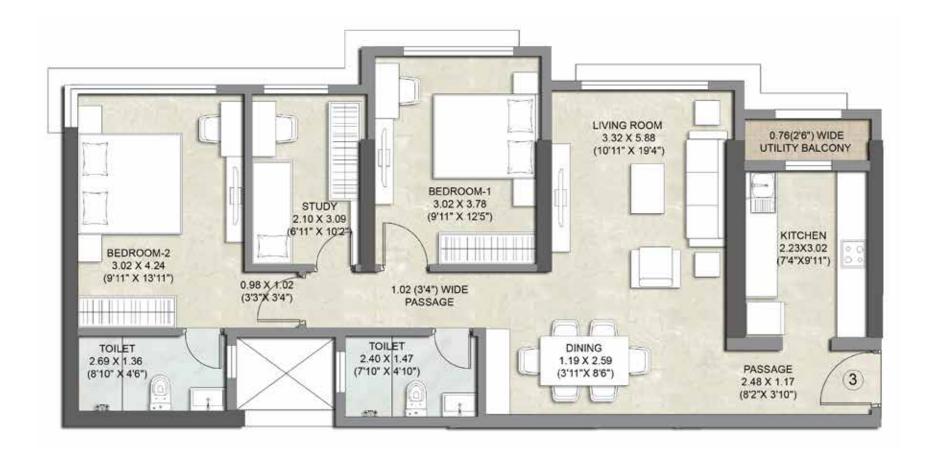

WING B: 1<sup>ST</sup> - 9<sup>TH</sup> FLOOR UNIT PLAN - 2.5 BHK

WING B: 8<sup>TH</sup> FLOOR REFUGE PLAN UNIT PLAN - 3 BHK