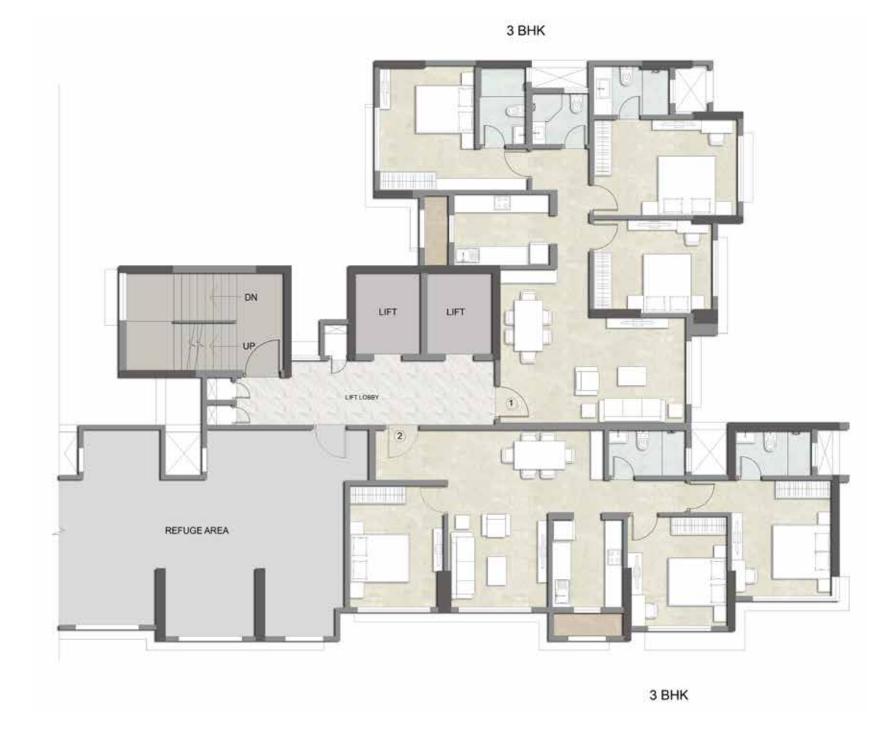

#### 1<sup>ST</sup> FLOOR PLAN



WING- B WING- A



Conditions apply

## WING A

FLOOR PLAN & UNIT PLAN

# WING A 2<sup>ND</sup> - 7<sup>TH</sup> FLOOR & 9<sup>TH</sup> FLOOR PLAN





# WING A 8<sup>TH</sup> FLOOR REFUGE PLAN





NOT TO SCALE

#### WING A: 2<sup>ND</sup> - 9<sup>TH</sup> FLOOR UNIT PLAN - 3 BHK







WING A: 1<sup>ST</sup> - 7<sup>TH</sup> FLOOR & 9<sup>TH</sup> FLOOR UNIT PLAN - 2 BHK







### WING A: 2<sup>ND</sup> - 7<sup>TH</sup> FLOOR & 9<sup>TH</sup> FLOOR UNIT PLAN - 2 BHK



### WING A: 8<sup>TH</sup> FLOOR REFUGE PLAN UNIT PLAN - 3 BHK











### WING B

FLOOR PLAN & UNIT PLAN

# WING B 2<sup>ND</sup> - 7<sup>TH</sup> FLOOR & 9<sup>TH</sup> FLOOR PLAN



# WING B 8<sup>TH</sup> FLOOR REFUGE PLAN







WING B: 2<sup>ND</sup> - 7<sup>TH</sup> FLOOR & 9<sup>TH</sup> FLOOR UNIT PLAN - 2 BHK



WING B: 1<sup>ST</sup> - 7<sup>TH</sup> FLOOR & 9<sup>TH</sup> FLOOR UNIT PLAN - 2 BHK











WING B: 1<sup>ST</sup> - 9<sup>TH</sup> FLOOR UNIT PLAN - 2.5 BHK



WING B: 8<sup>TH</sup> F