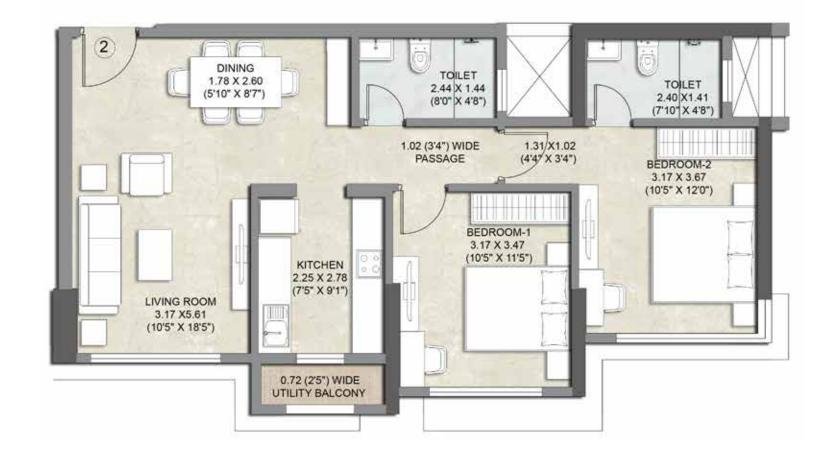

### WING A: 2<sup>ND</sup> - 7<sup>TH</sup> FLOOR & 9<sup>TH</sup> FLOOR UNIT PLAN - 2 BHK