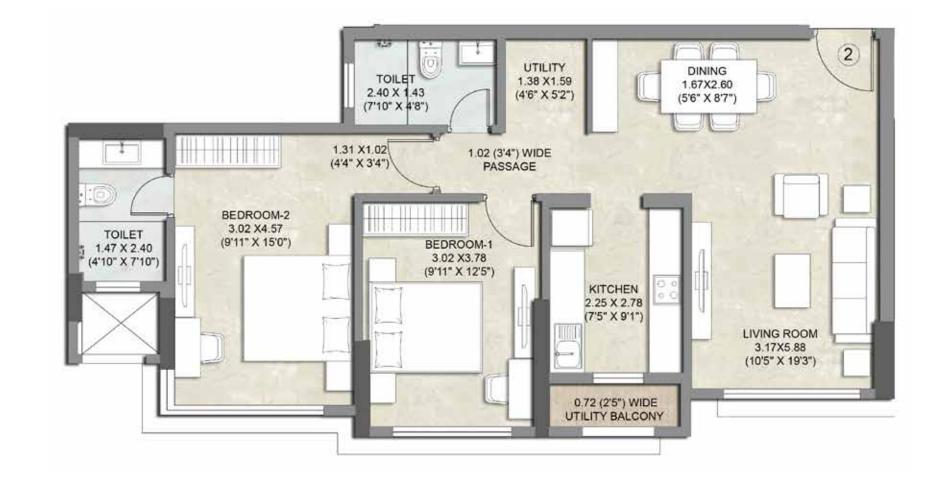

### WING A: 2<sup>ND</sup> - 7<sup>TH</sup> FLOOR & 9<sup>TH</sup> FLOOR UNIT PLAN - 2 BHK