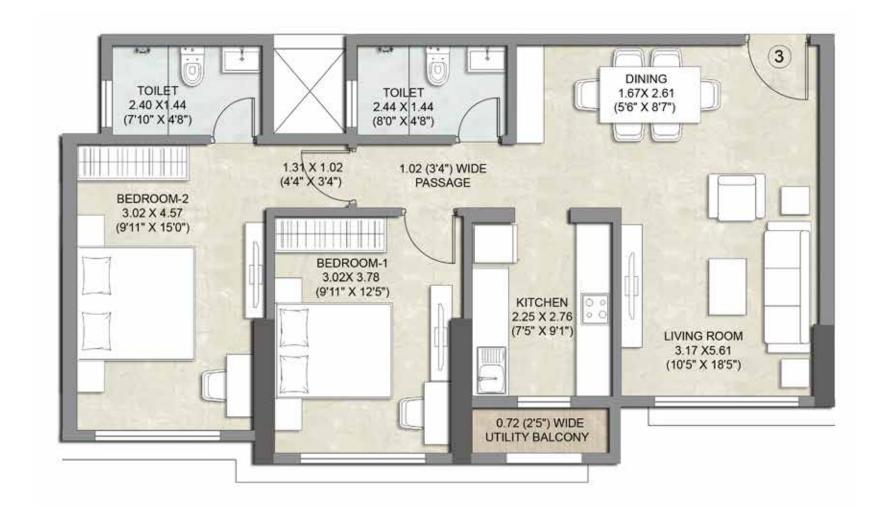

#### WING A: 2<sup>ND</sup> - 9<sup>TH</sup> FLOOR UNIT PLAN - 3 BHK

WING A: 1<sup>ST</sup> - 7<sup>TH</sup> FLOOR & 9<sup>TH</sup> FLOOR UNIT PLAN - 2 BHK

### WING A: 2<sup>ND</sup> - 7<sup>TH</sup> FLOOR & 9<sup>TH</sup> FLOOR UNIT PLAN - 2 BHK