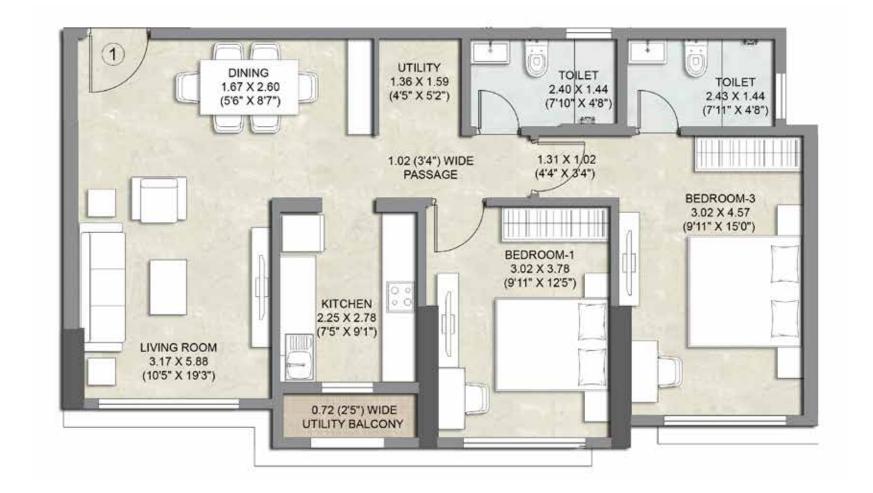

### WING A: 2<sup>ND</sup> - 7<sup>TH</sup> FLOOR & 9<sup>TH</sup> FLOOR UNIT PLAN - 2 BHK