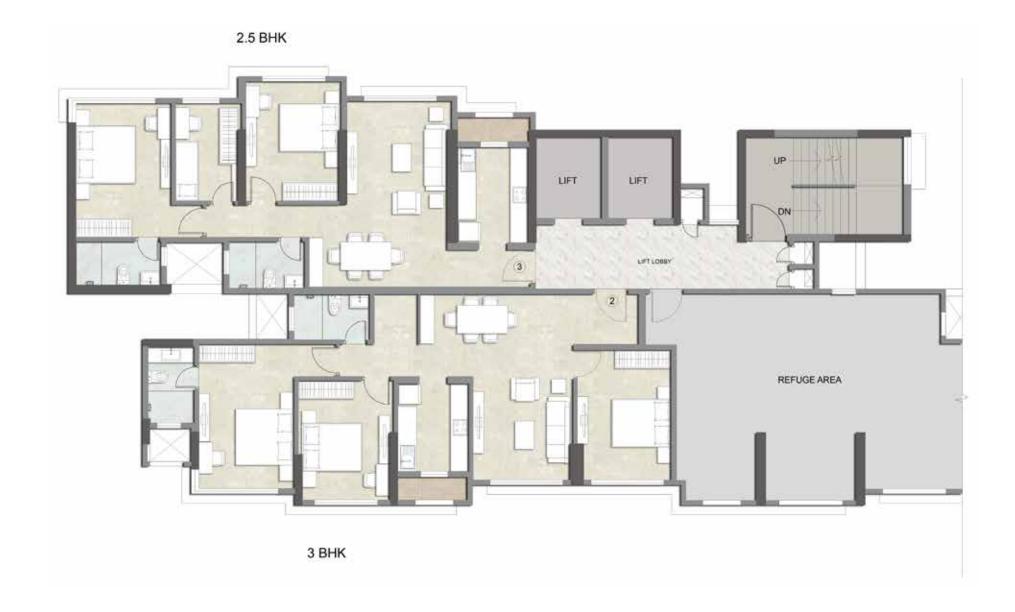

#### 1<sup>ST</sup> FLOOR PLAN



WING- B WING- A



Conditions apply

## WING A

FLOOR PLAN & UNIT PLAN

# WING A 2<sup>ND</sup> - 7<sup>TH</sup> FLOOR & 9<sup>TH</sup> FLOOR PLAN





# WING A 8<sup>TH</sup> FLOOR REFUGE PLAN





NOT TO SCALE

#### WING A: 2<sup>ND</sup> - 9<sup>TH</sup> FLOOR UNIT PLAN - 3 BHK







WING A: 1<sup>ST</sup> - 7<sup>TH</sup> FLOOR & 9<sup>TH</sup> FLOOR UNIT PLAN - 2 BHK







### WING A: 2<sup>ND</sup> - 7<sup>TH</sup> FLOOR & 9<sup>TH</sup> FLOOR UNIT PLAN - 2 BHK



### WING A: 8<sup>TH</sup> FLOOR REFUGE PLAN UNIT PLAN - 3 BHK











### WING B

FLOOR PLAN & UNIT PLAN

# WING B 2<sup>ND</sup> - 7<sup>TH</sup> FLOOR & 9<sup>TH</sup> FLOOR PLAN



# WING B 8<sup>TH</sup> FLOOR REFUGE PLAN







WING B: 2<sup>ND</sup> - 7<sup>TH</sup> FLOOR & 9<sup>TH</sup> FLOOR UNIT PLAN - 2 BHK



WING B: 1<sup>ST</sup> - 7<sup>TH</sup> FLOOR & 9<sup>TH</sup> FLOOR UNIT PLAN - 2 BHK











WING B: 1<sup>ST</sup> - 9<sup>TH</sup> FLOOR UNIT PLAN - 2.5 BHK



WING B: 8<sup>TH</sup> FLOOR REFUGE PLAN UNIT PLAN - 3 BHK