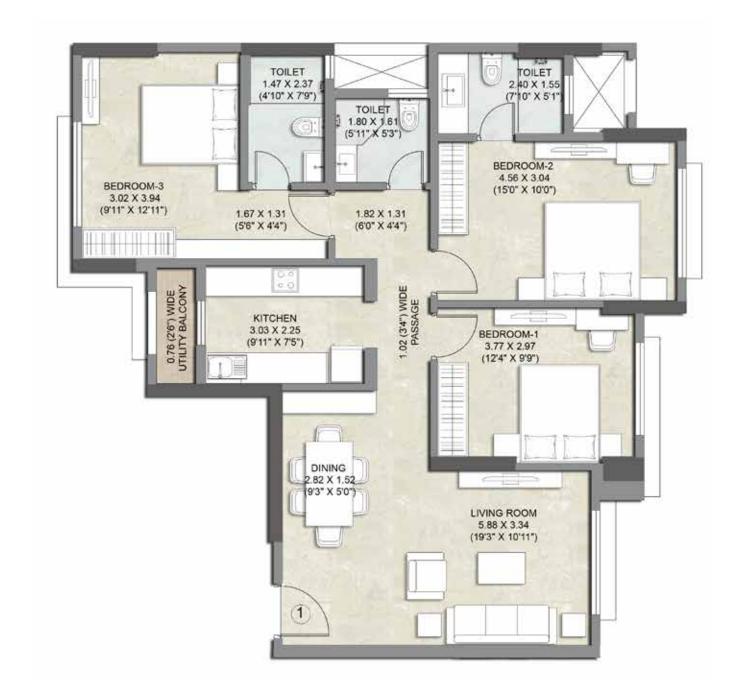

#### WING A: 2<sup>ND</sup> - 9<sup>TH</sup> FLOOR UNIT PLAN - 3 BHK

WING A: 1<sup>ST</sup> - 7<sup>TH</sup> FLOOR & 9<sup>TH</sup> FLOOR UNIT PLAN - 2 BHK

### WING A: 2<sup>ND</sup> - 7<sup>TH</sup> FLOOR & 9<sup>TH</sup> FLOOR UNIT PLAN - 2 BHK