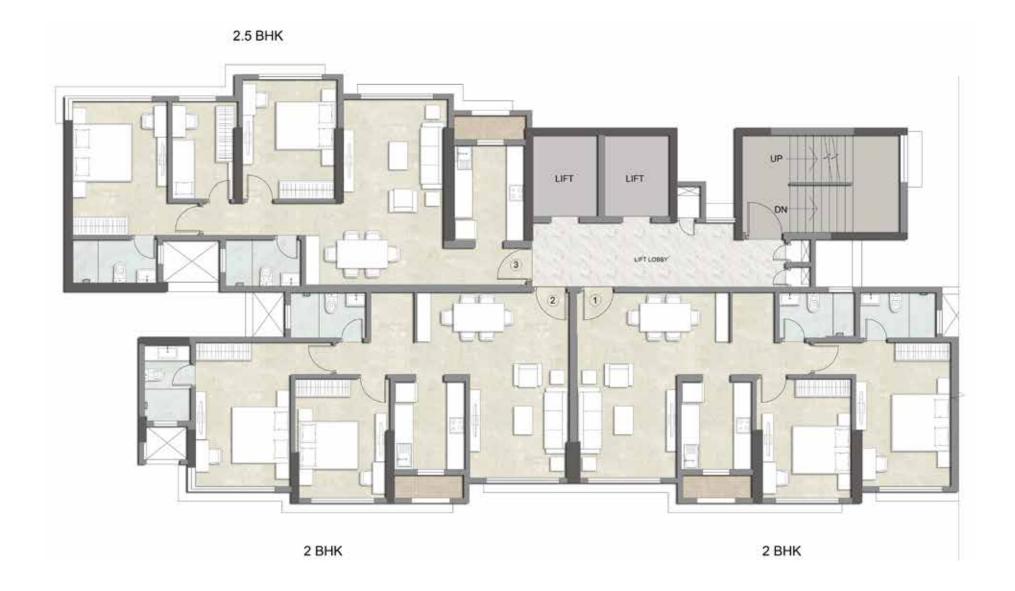

#### 1<sup>ST</sup> FLOOR PLAN



WING- B WING- A



Conditions apply

## WING A

FLOOR PLAN & UNIT PLAN

# WING A 2<sup>ND</sup> - 7<sup>TH</sup> FLOOR & 9<sup>TH</sup> FLOOR PLAN





# WING A 8<sup>TH</sup> FLOOR REFUGE PLAN





NOT TO SCALE

#### WING A: 2<sup>ND</sup> - 9<sup>TH</sup> FLOOR UNIT PLAN - 3 BHK







WING A: 1<sup>ST</sup> - 7<sup>TH</sup> FLOOR & 9<sup>TH</sup> FLOOR UNIT PLAN - 2 BHK







### WING A: 2<sup>ND</sup> - 7<sup>TH</sup> FLOOR & 9<sup>TH</sup> FLOOR UNIT PLAN - 2 BHK



### WING A: 8<sup>TH</sup> FLOOR REFUGE PLAN UNIT PLAN - 3 BHK











### WING B

FLOOR PLAN & UNIT PLAN

# WING B 2<sup>ND</sup> - 7<sup>TH</sup> FLOOR & 9<sup>TH</sup> FLOOR PLAN



# WING B 8<sup>TH</sup> FLOOR REFUGE PLAN







WING B: 2<sup>ND</sup> - 7<sup>TH</sup> FLOOR & 9<sup>TH</sup> FLOOR UNIT PLAN - 2 BHK



WING B: 1<sup>ST</sup> - 7<sup>TH</sup> FLOOR & 9<sup>TH</sup> FLOOR UNIT PLAN - 2 BHK











WING B: 1<sup>ST</sup> - 9<sup>TH</sup> FLOOR UNIT PLAN - 2.5 BHK



WING B: 8<sup>TH</sup> FLOOR REFUGE PLAN UNIT PLAN - 3 BHK