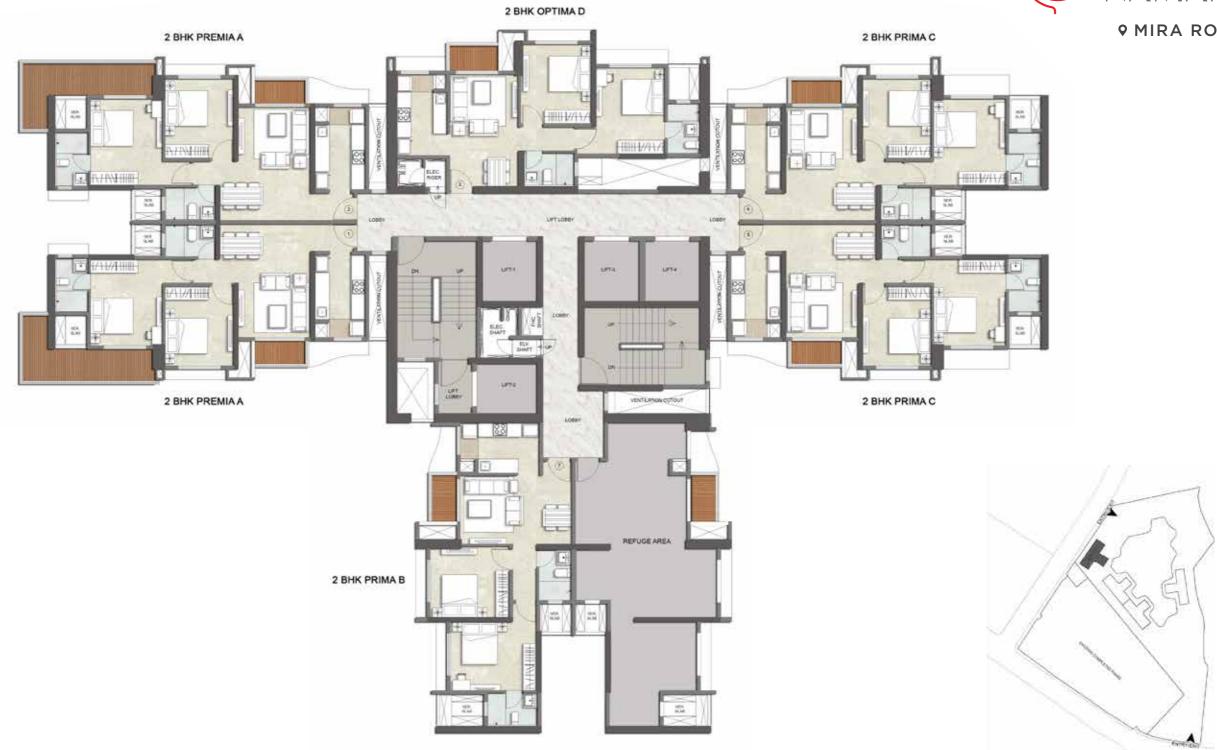

## 31<sup>ST</sup> REFUGE FLOOR PLAN | TOWER C

MahaRERA reg. no. P51700029367 - Tower A, P51700028685 - Tower B, P51700029365 - Tower G, P51700028686 - Tower H & P51700033851 - Tower C. For details please visit http://maharera.mahaonline.gov.in

NOT TO SCALE | The above mentioned dimensions are in meters & (feet). (1 Meter = 3.28 Feet). The furniture / fixtures shown in the image are only indicative and representational (not actual) in nature & only for the purpose of illustrating / indicating a possible layout and do not form a part of the standard specifications, amenities, services. etc. to be provided in respect of the flat. All specifications of the flat shall be as per the agreement for sale (if any) between the parties.