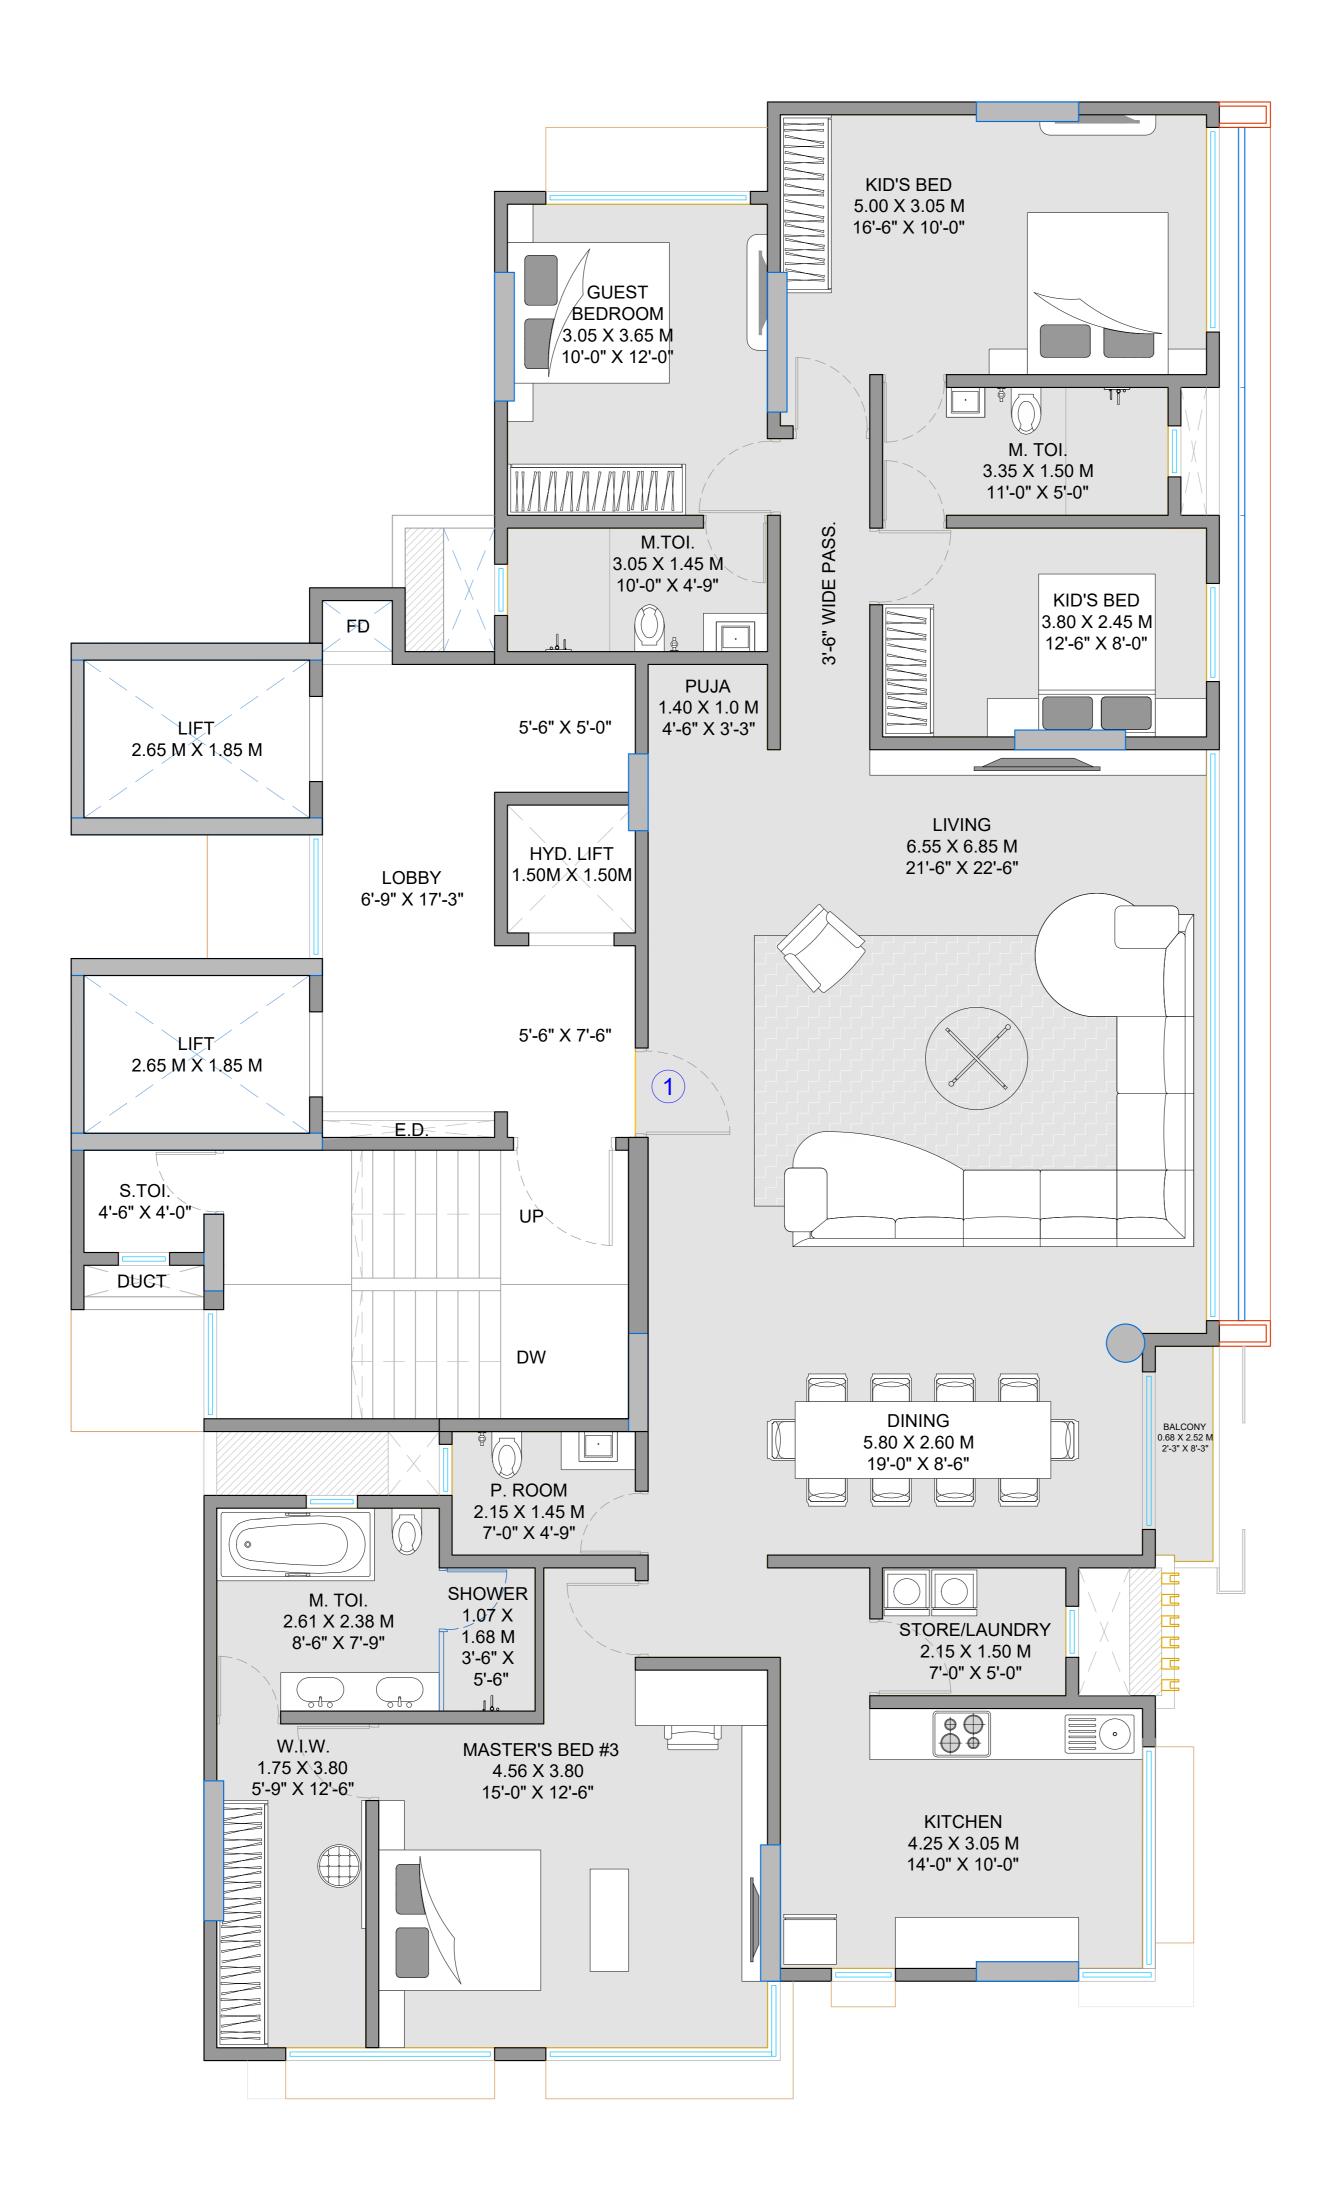

### KEY PLAN

| TYPE | RERA CARPET AREA |                | MOFA C.AREA   |
|------|------------------|----------------|---------------|
| 4BHK | 1926.90 SQ FT    | 179.01 SQ MTS. | 1855.10 SQ FT |