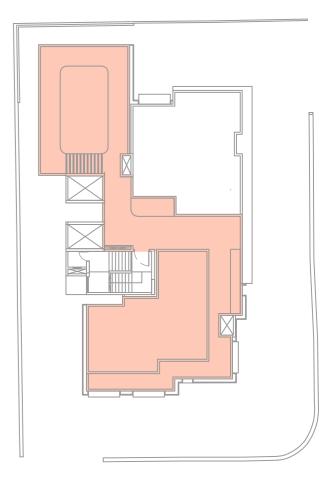

**KEY PLAN** 

| NO. | TYPE   | RERA CARPET AREA |               | MOFA C.AREA  |
|-----|--------|------------------|---------------|--------------|
| 1   |        | 278.68 SQ FT     | 25.89 SQ MTS. | 269.63 SQ FT |
| 2   | Shop 2 | 600.32 SQ FT     |               | 599.63 SQ FT |
| 3   | Shop 3 | 653.60 SQ FT     | 60.72 SQ MTS. | 645.53 SQ FT |
| 4   |        | 461.99 SQ FT     | 42.92 SQ MTS. | 446.04 SQ FT |



# 3BHK AND 2BHK JODI OPTION

#### ADVENT NEEL BY REGENT ASSOCIATES







### **KEY PLAN**

| TYPE | RERA CARPET AREA |                | MOFA C.AREA    |
|------|------------------|----------------|----------------|
| 4BHK | 1822.70 SQ FT    | 169.33 SQ MTS. | 1,750.66 SQ FT |



# TERRACE FLOOR PLAN

#### ADVENT NEEL BY REGENT ASSOCIATES





TERRACE BELOW ON 15TH FLOOR





### **KEY PLAN**

| TYPE | RERA CARPET AREA |                 | MOFA C.AREA   |
|------|------------------|-----------------|---------------|
| 1BHK |                  | 123.978 SQ MTS. | 1292.56 SQ FT |