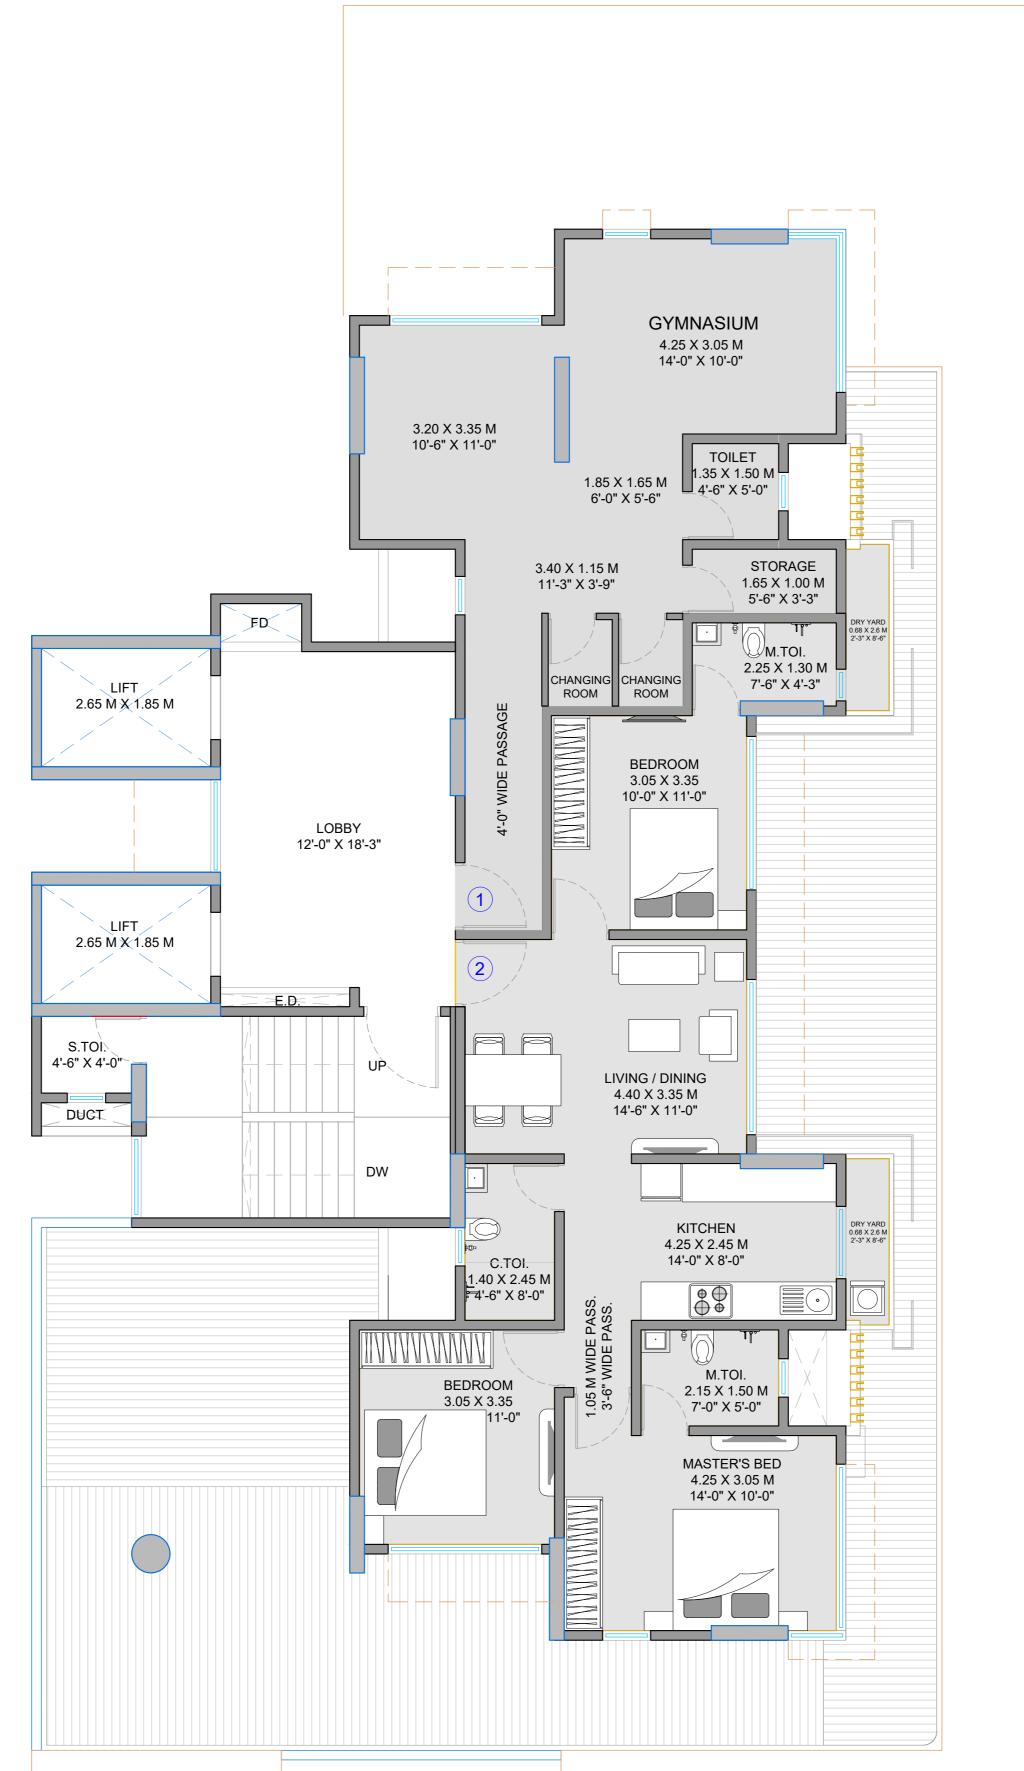

# TERRACE FLOOR PLAN

#### ADVENT NEEL BY REGENT ASSOCIATES

TERRACE BELOW ON 15TH FLOOR