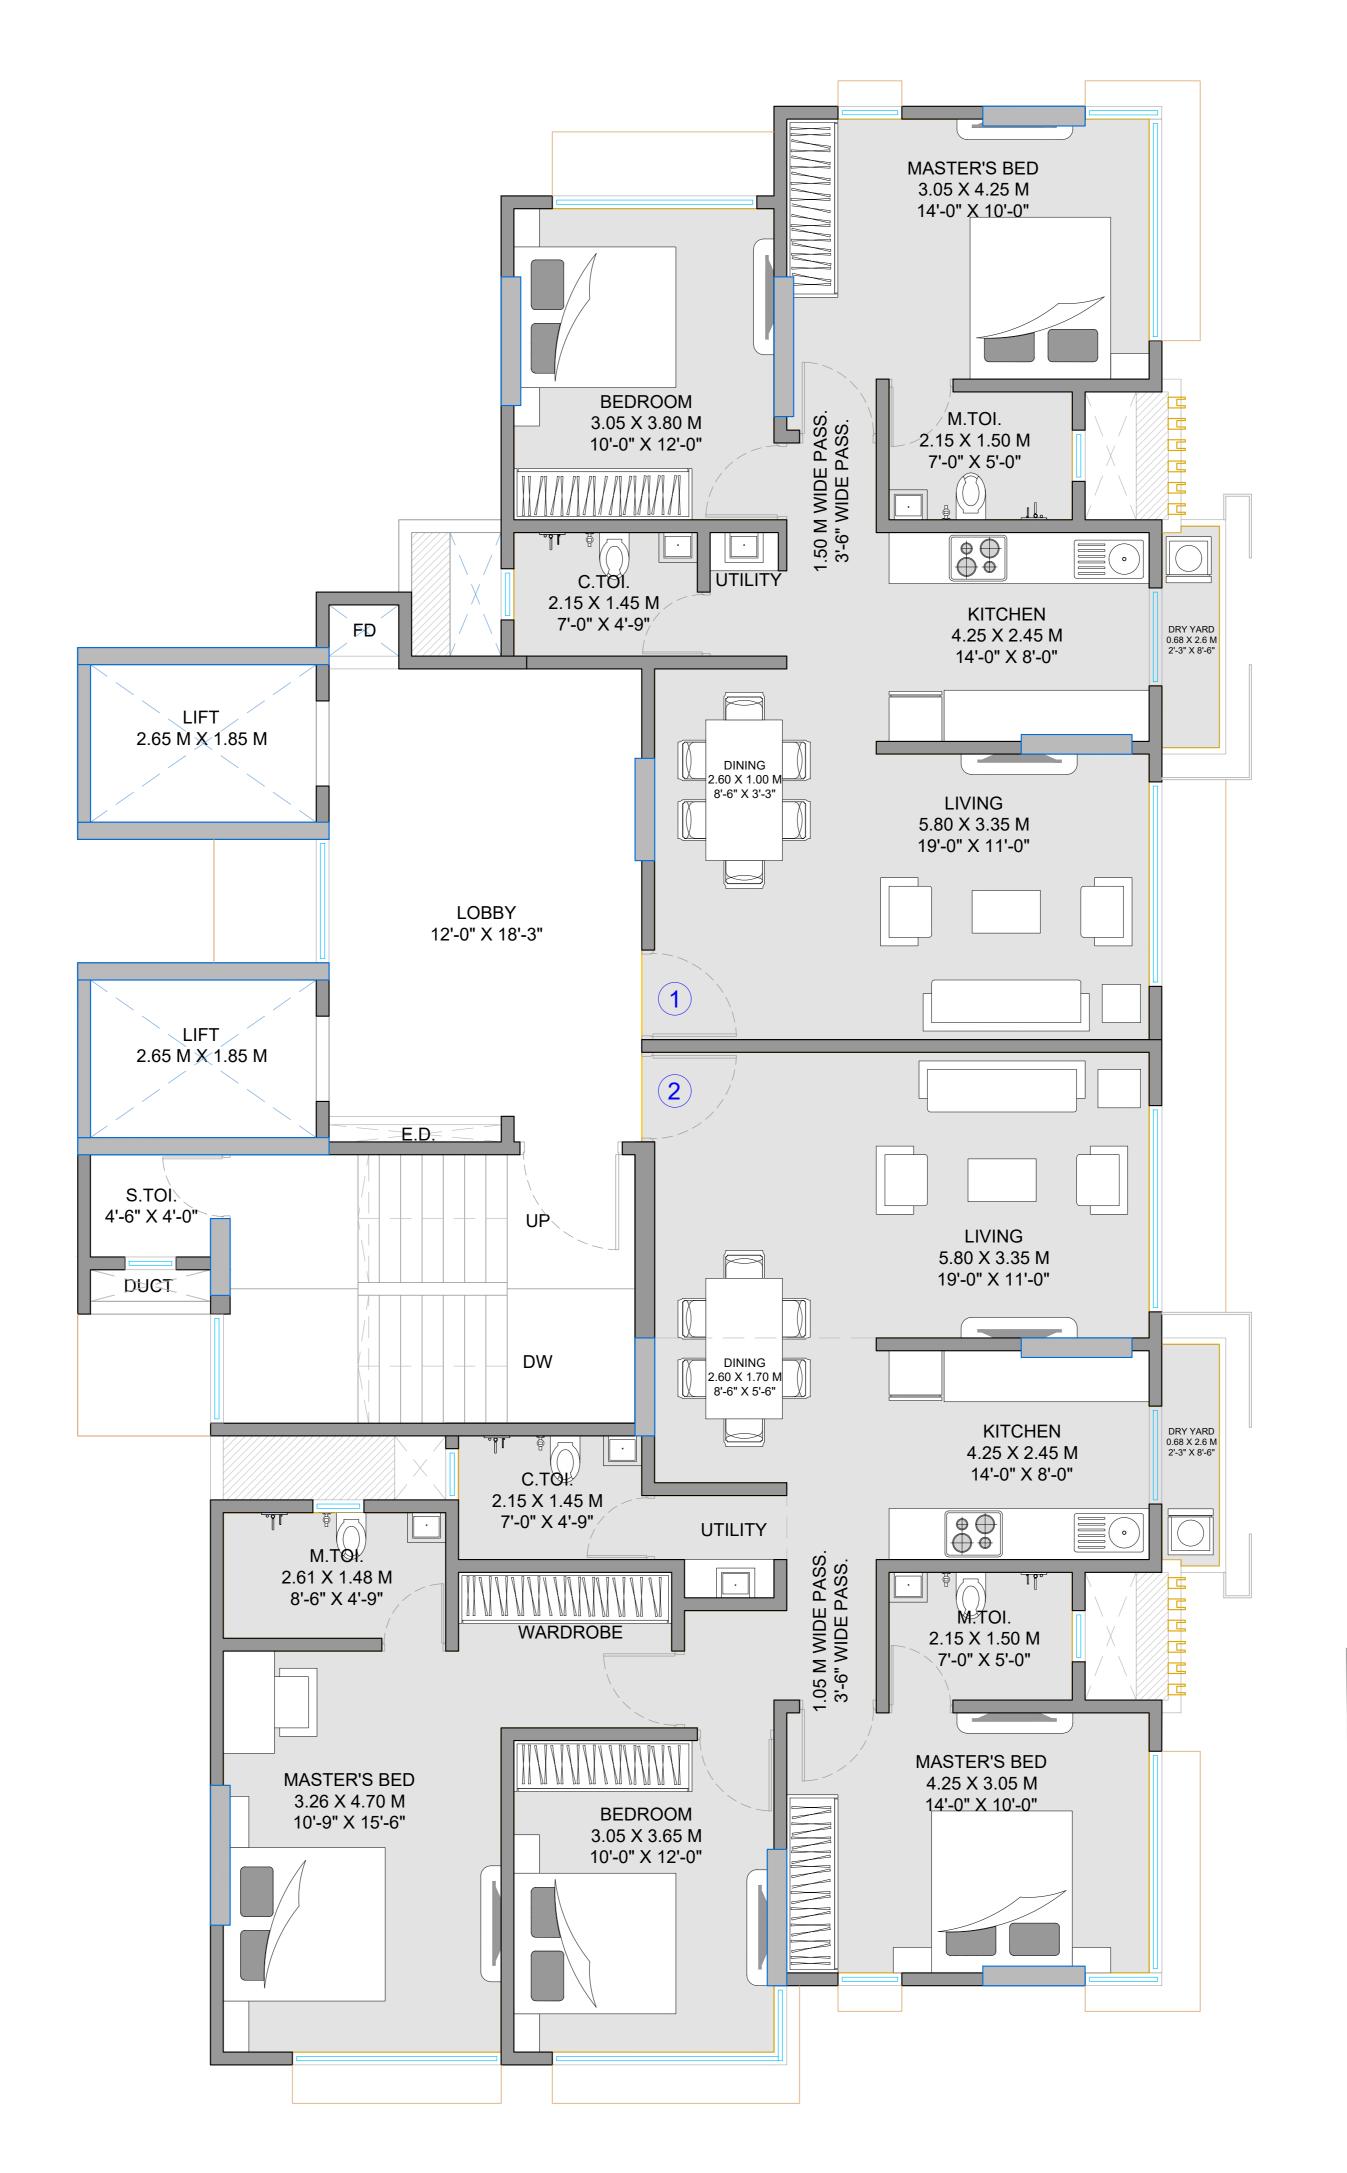

## **KEY PLAN**

| NO. | TYPE | RERA CARPET AREA |               | MOFA C.AREA  |
|-----|------|------------------|---------------|--------------|
| 1   | 2BHK | 663.33 SQ FT     | 61.62 SQ MTS. | 634.98 SQ FT |
| 2   | 2BHK | 663.33 SQ FT     | 61.62 SQ MTS. | 637.02 SQ FT |