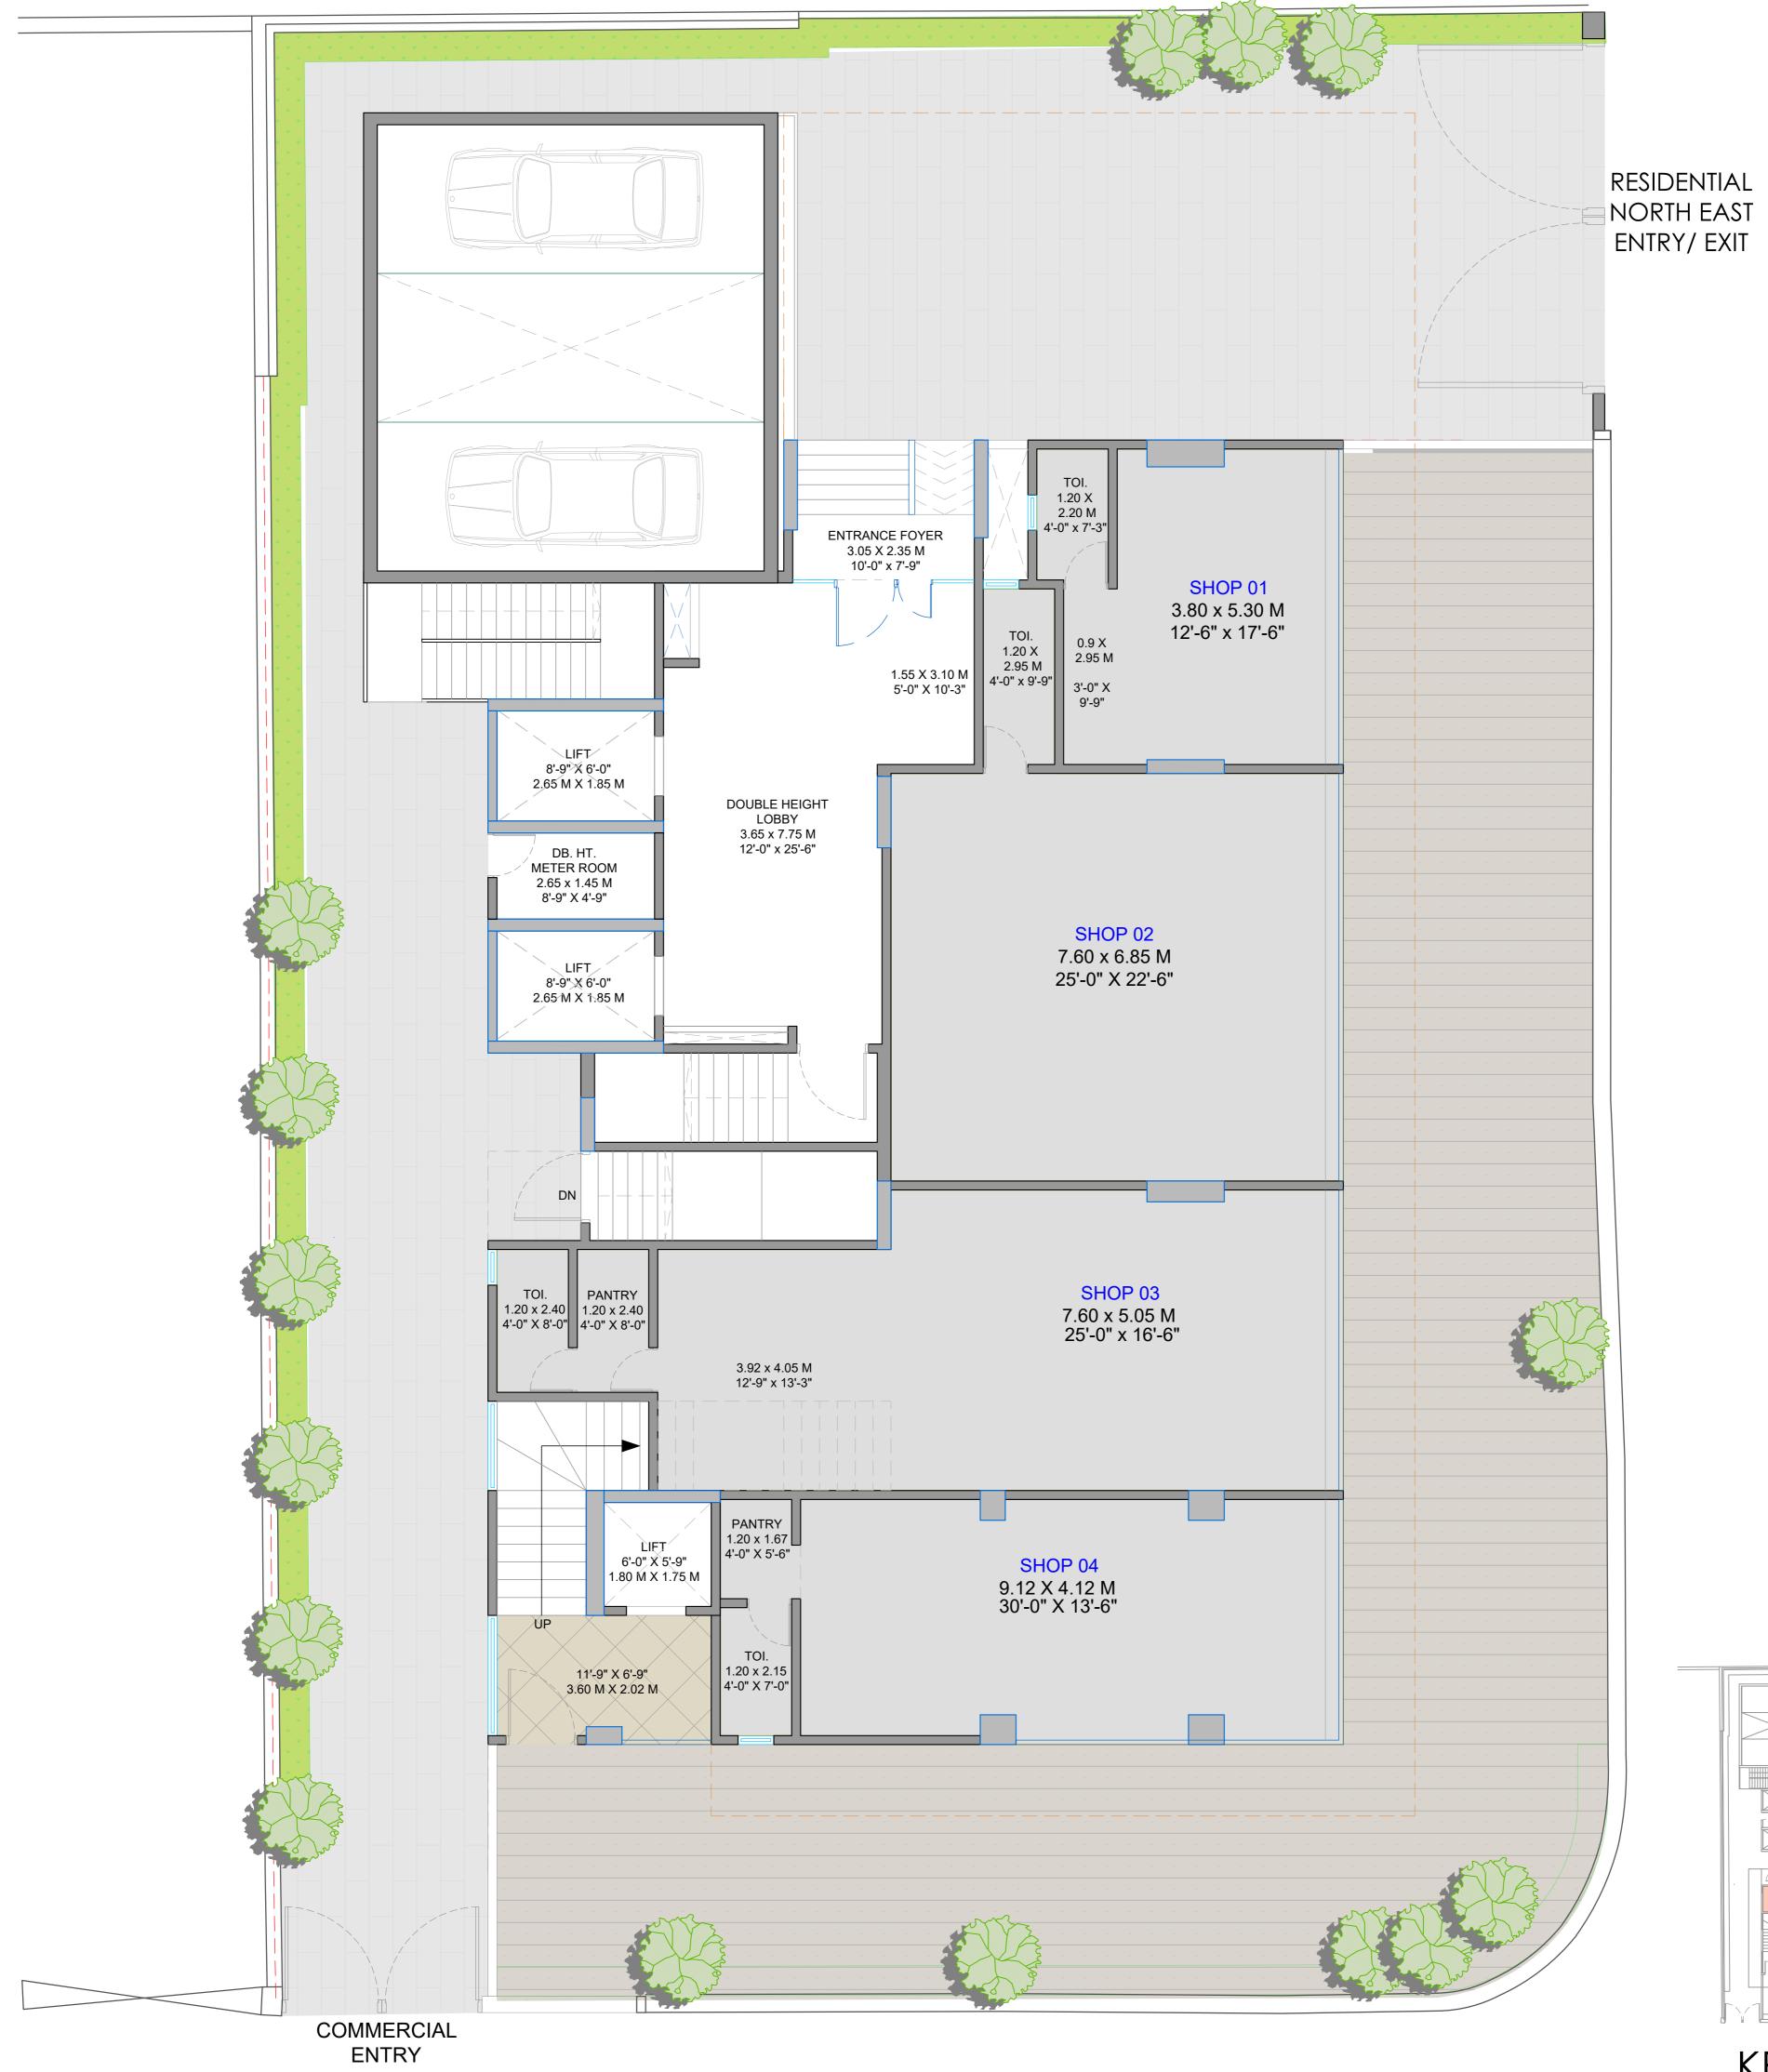

# GROUND FLOOR PLAN

#### ADVENT NEEL BY REGENT ASSOCIATES

PENTASPACE CONSULTANTS PVT LTD

**KEY PLAN** 

| NO. | TYPE   | RERA CARPET AREA |               | MOFA C.AREA  |
|-----|--------|------------------|---------------|--------------|
| 1   |        | 278.68 SQ FT     | 25.89 SQ MTS. | 269.63 SQ FT |
| 2   | Shop 2 | 600.32 SQ FT     |               | 599.63 SQ FT |
| 3   | Shop 3 | 653.60 SQ FT     | 60.72 SQ MTS. | 645.53 SQ FT |
| 4   |        | 461.99 SQ FT     | 42.92 SQ MTS. | 446.04 SQ FT |