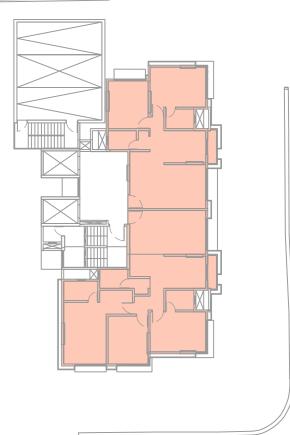

## KEY PLAN

| NO. | TYPE | RERA CARPET AREA |               | MOFA C.AREA  |
|-----|------|------------------|---------------|--------------|
| 1   | 2BHK | 663.33 SQ FT     | 61.62 SQ MTS. | 634.98 SQ FT |
| 2   | 2BHK | 663.33 SQ FT     | 61.62 SQ MTS. | 637.02 SQ FT |