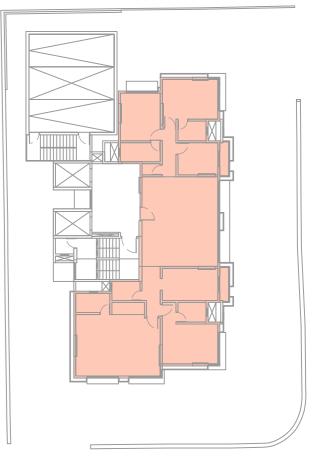

-|---------|------------------|----------------|---------------|
| 1   | 2BHK    |                  | 112.80 SQ MTS. | 1177.22 SQ FT |
| 2   | TERRACE | 730.93 SQ FT     | 67.90 SQ MTS.  |               |



# GROUND FLOOR PLAN

#### ADVENT NEEL BY REGENT ASSOCIATES



PENTASPACE CONSULTANTS PVT LTD







**KEY PLAN** 

| NO. | TYPE   | RERA CARPET AREA |               | MOFA C.AREA  |
|-----|--------|------------------|---------------|--------------|
| 1   |        | 278.68 SQ FT     | 25.89 SQ MTS. | 269.63 SQ FT |
| 2   | Shop 2 | 600.32 SQ FT     |               | 599.63 SQ FT |
| 3   | Shop 3 | 653.60 SQ FT     | 60.72 SQ MTS. | 645.53 SQ FT |
| 4   |        | 461.99 SQ FT     | 42.92 SQ MTS. | 446.04 SQ FT |



# 3BHK AND 2BHK JODI OPTION

#### ADVENT NEEL BY REGENT ASSOCIATES







### **KEY PLAN**

| TYPE | RERA CARPET AREA |                | MOFA C.AREA    |
|------|------------------|----------------|----------------|
| 4BHK | 1822.70 SQ FT    | 169.33 SQ MTS. | 1,750.66 SQ FT |



# TERRACE FLOOR PLAN

#### ADVENT NEEL BY REGENT ASSOCIATES





TERRACE BELOW ON 15TH FLOOR





### **KEY PLAN**

| TYPE | RERA CARPET AREA |                 | MOFA C.AREA   |
|------|------------------|-----------------|---------------|
| 1BHK |                  | 123.978 SQ MTS. | 1292.56 SQ FT |