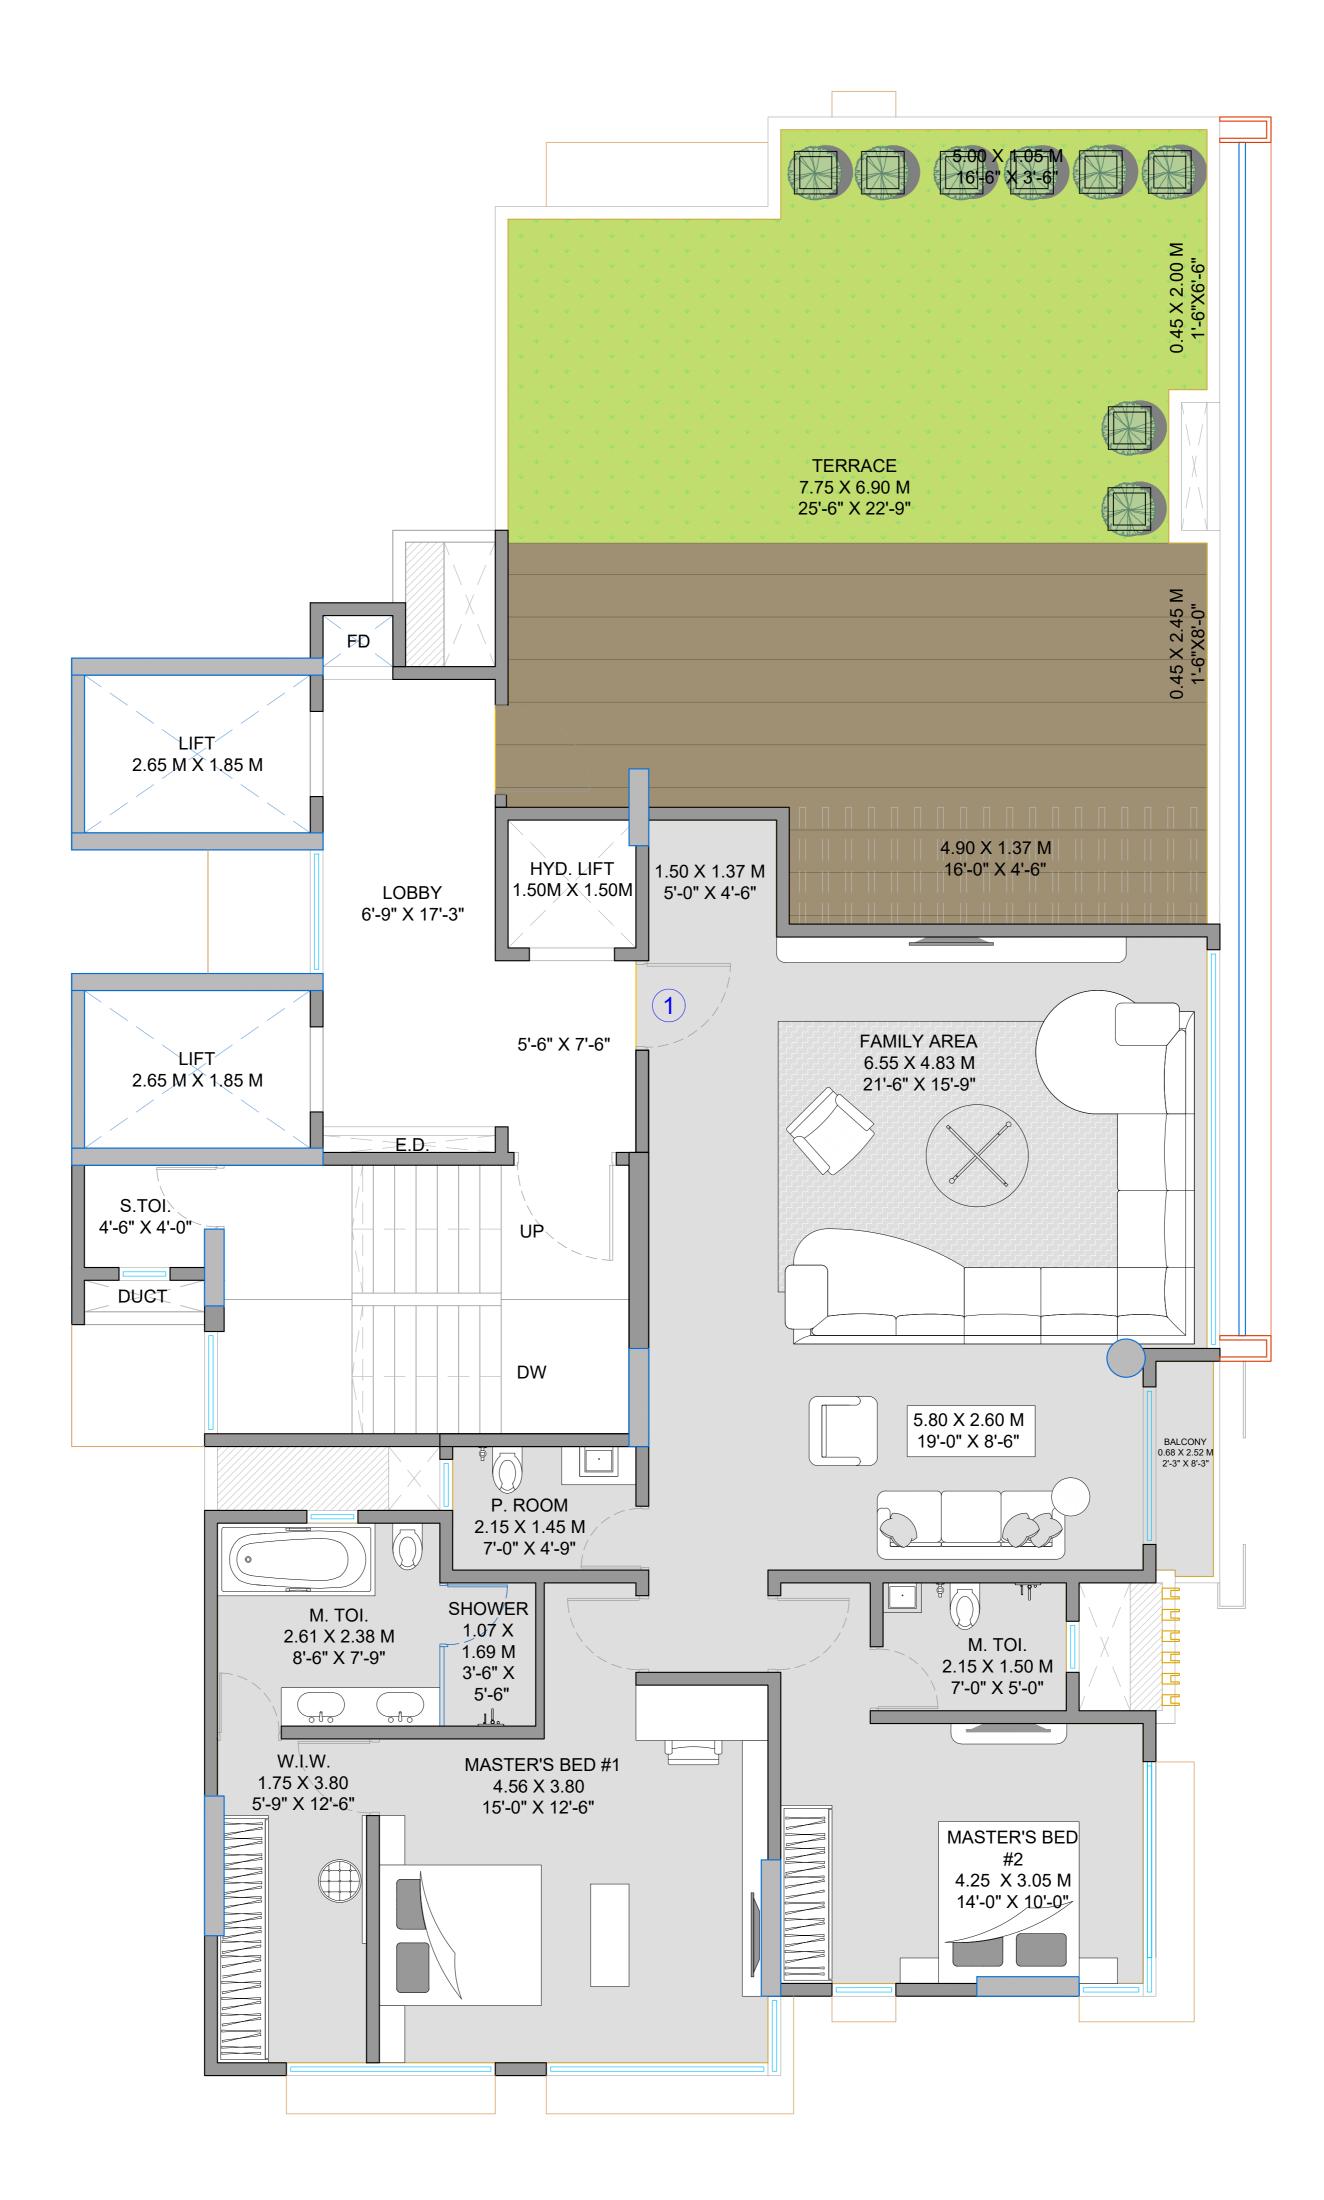

### **KEY PLAN**

| TYPE | RERA CARPET AREA |                | MOFA C.AREA    |
|------|------------------|----------------|----------------|
| 4BHK | 1822.70 SQ FT    | 169.33 SQ MTS. | 1,750.66 SQ FT |

# TERRACE FLOOR PLAN