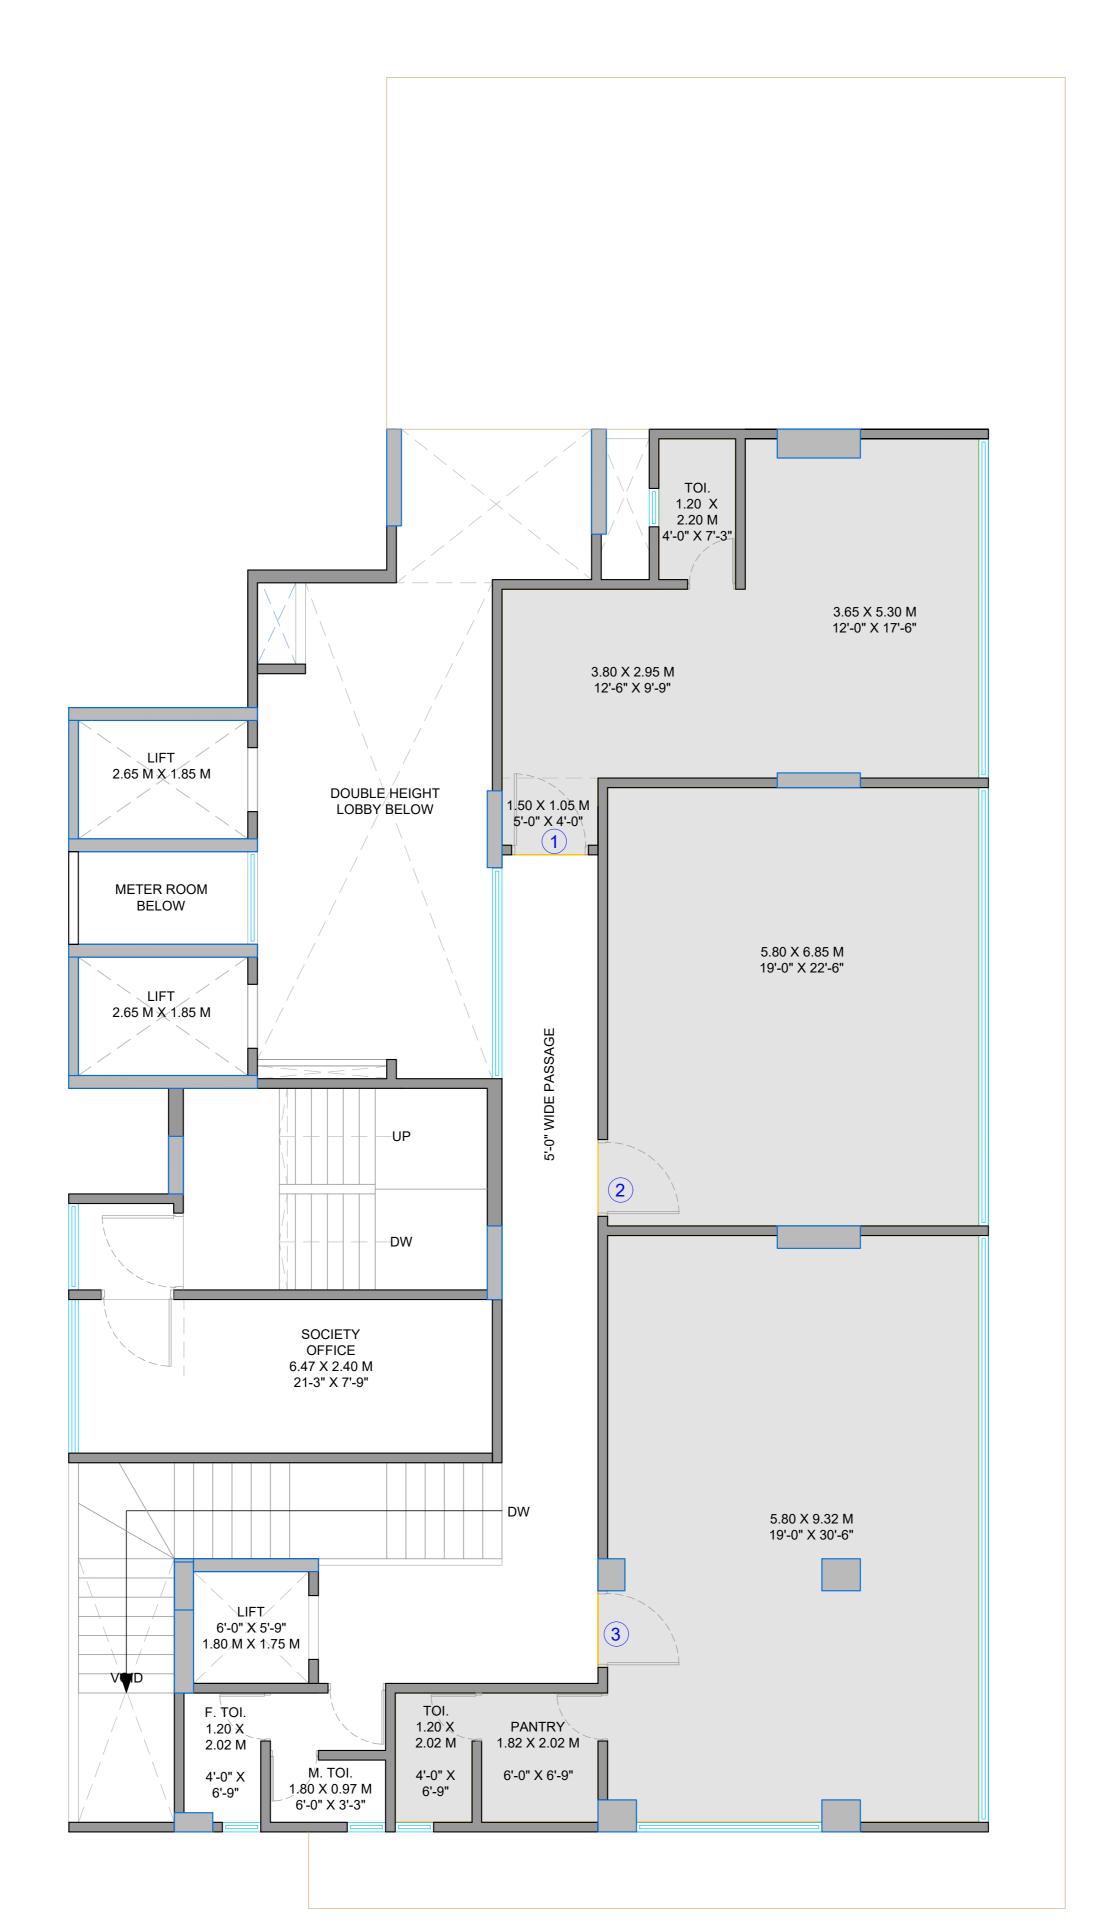

#### ADVENT NEEL BY REGENT ASSOCIATES

KEY PLAN

| NO. | TYPE         | RERA CARPET AREA |               | MOFA C.AREA  |
|-----|--------------|------------------|---------------|--------------|
|     | COMMERCIAL 1 | 381.80 SQ FT     | 35.47 SQ MTS. | 372.05 SQ FT |
|     |              | 429.49 SQ FT     | 39.90 SQ MTS. | 429.53 SQ FT |
|     | COMMERCIAL 3 | 646.50 SQ FT     | 60.06 SQ MTS. | 634.18 SQ FT |

# 2ND FLOOR PLAN