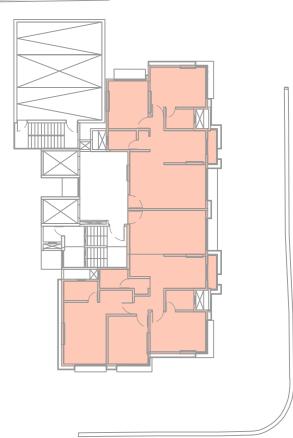

### **KEY PLAN**

| NO. | TYPE | RERA CARPET AREA |               | MOFA C.AREA  |
|-----|------|------------------|---------------|--------------|
|     | 2BHK | 663.33 SQ FT     | 61.62 SQ MTS. | 634.98 SQ FT |
| 2   | 2BHK | 663.33 SQ FT     | 61.62 SQ MTS. | 637.02 SQ FT |