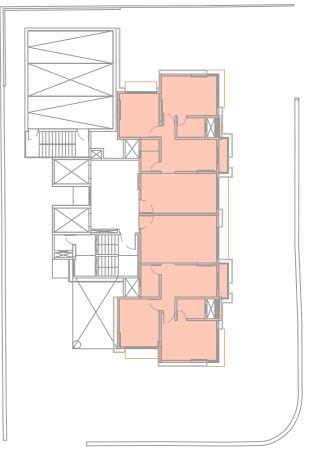

## **KEY PLAN**

| NO. | TYPE | RERA CARPET AREA |               | MOFA C.AREA  |
|-----|------|------------------|---------------|--------------|
| 1   | 2BHK | 663.33 SQ FT     | 61.62 SQ MTS. | 634.98 SQ FT |
| 2   | 2BHK | 663.33 SQ FT     | 61.62 SQ MTS. | 637.02 SQ FT |