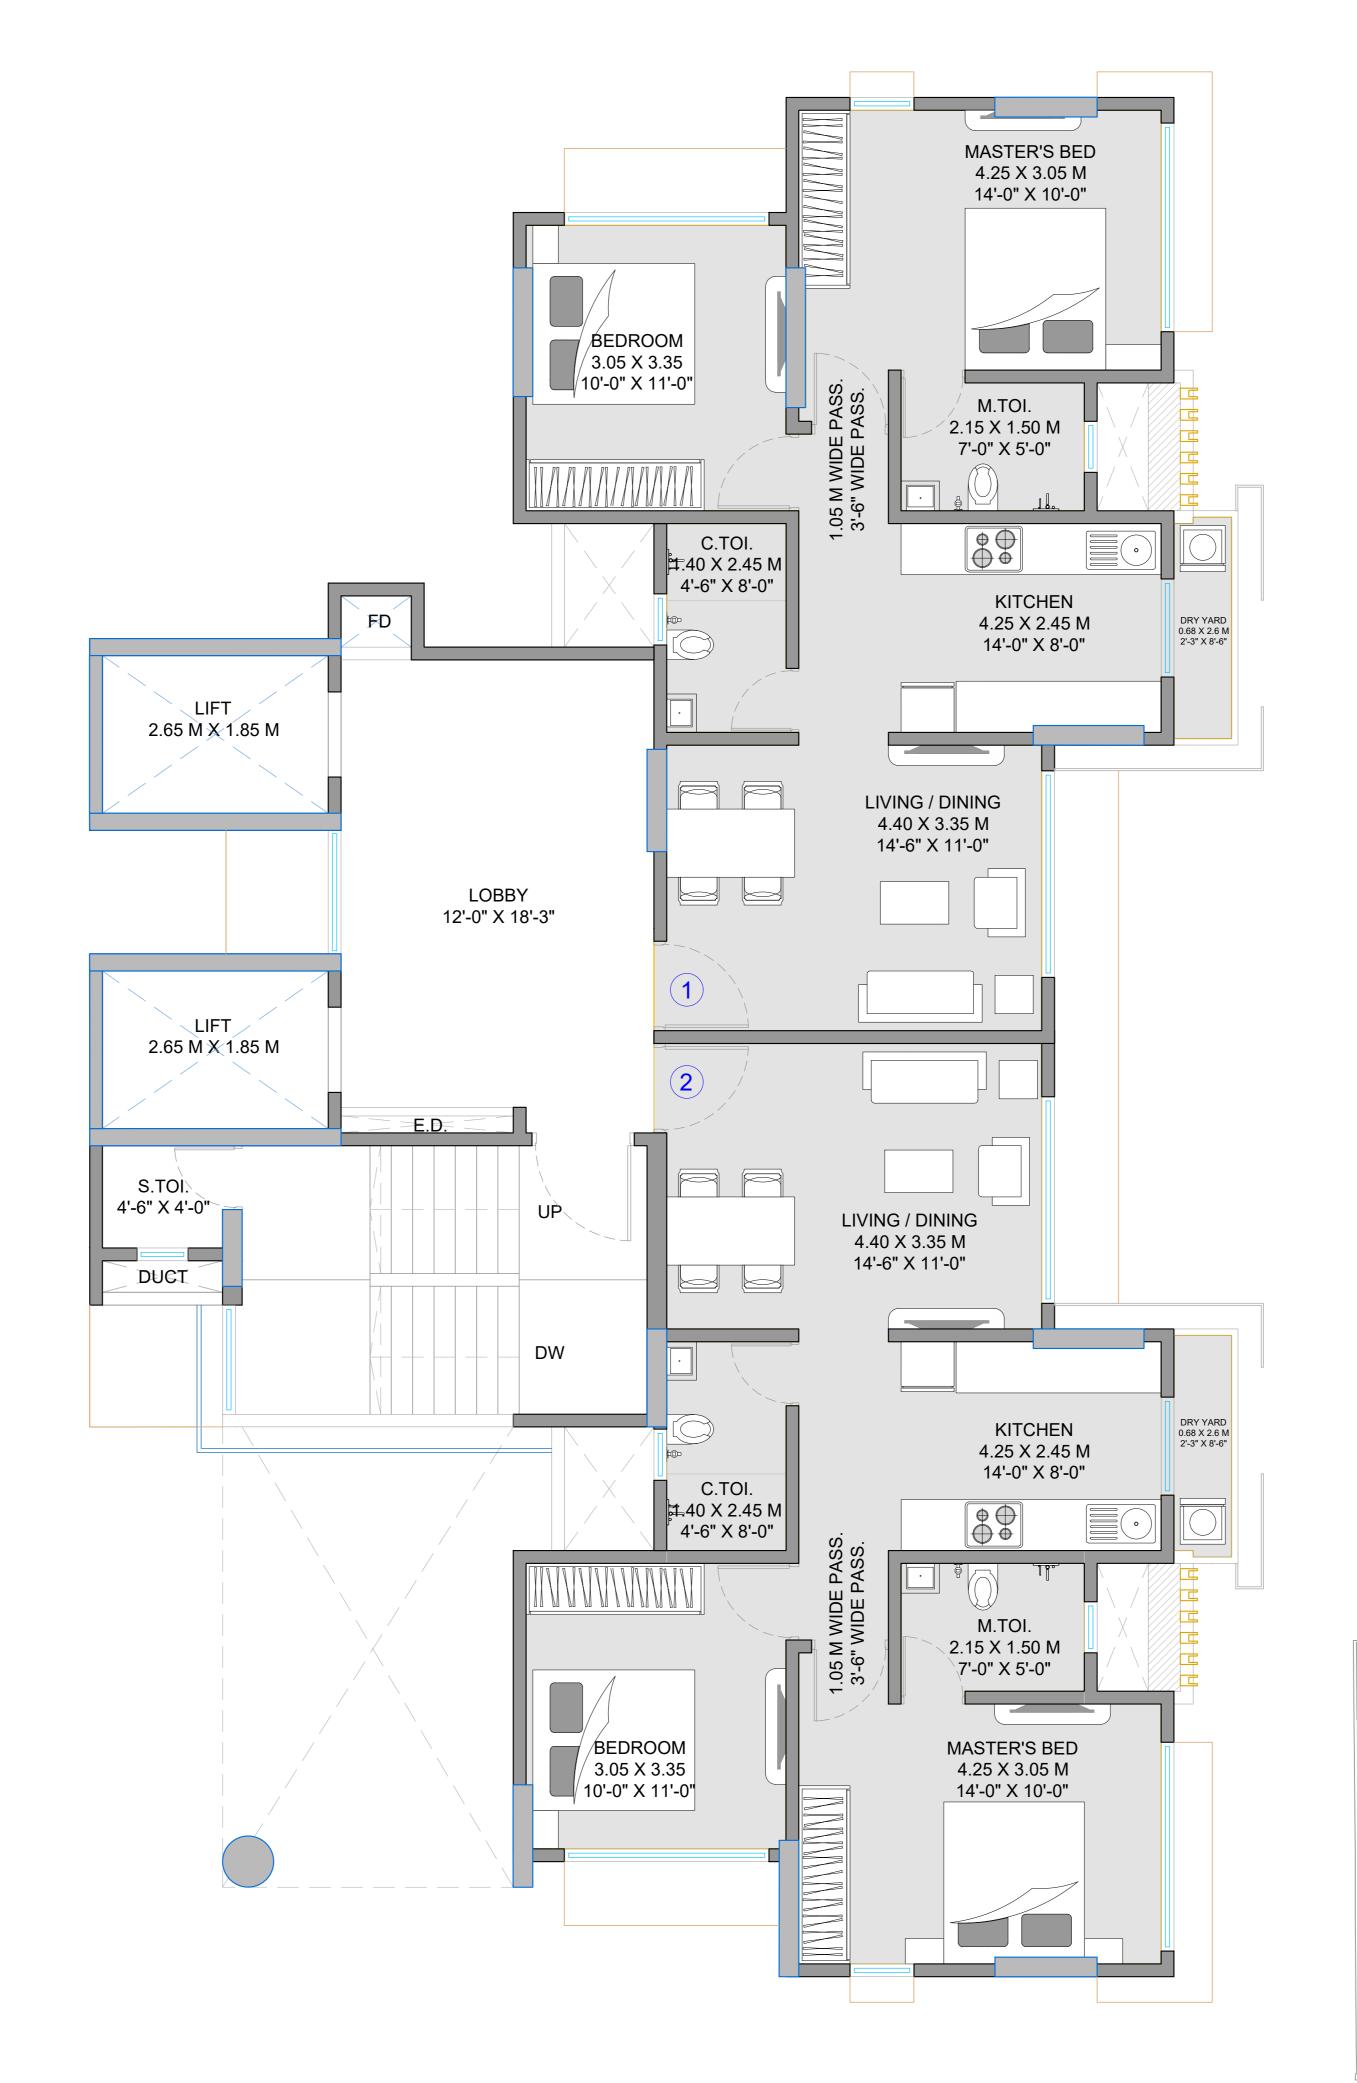

## KEY PLAN

| NO. | TYPE | RERA CARPET AREA |               | MOFA C.AREA  |
|-----|------|------------------|---------------|--------------|
| 1   | 2BHK | 663.33 SQ FT     | 61.62 SQ MTS. | 634.98 SQ FT |
| 2   | 2BHK | 663.33 SQ FT     | 61.62 SQ MTS. | 637.02 SQ FT |