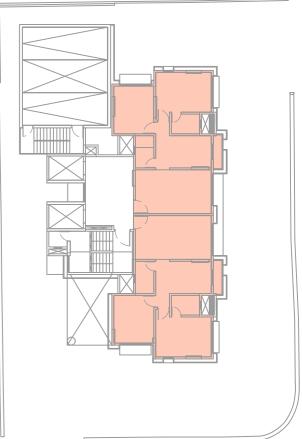

### KEY PLAN

| NO. | TYPE   | RERA CARPET AREA |                | MOFA C.AREA   |
|-----|--------|------------------|----------------|---------------|
| 1   | REFUGE |                  |                |               |
| 2   | ЗВНК   | 1278.68 SQ FT    | 118.79 SQ MTS. | 1224.65 SQ FT |