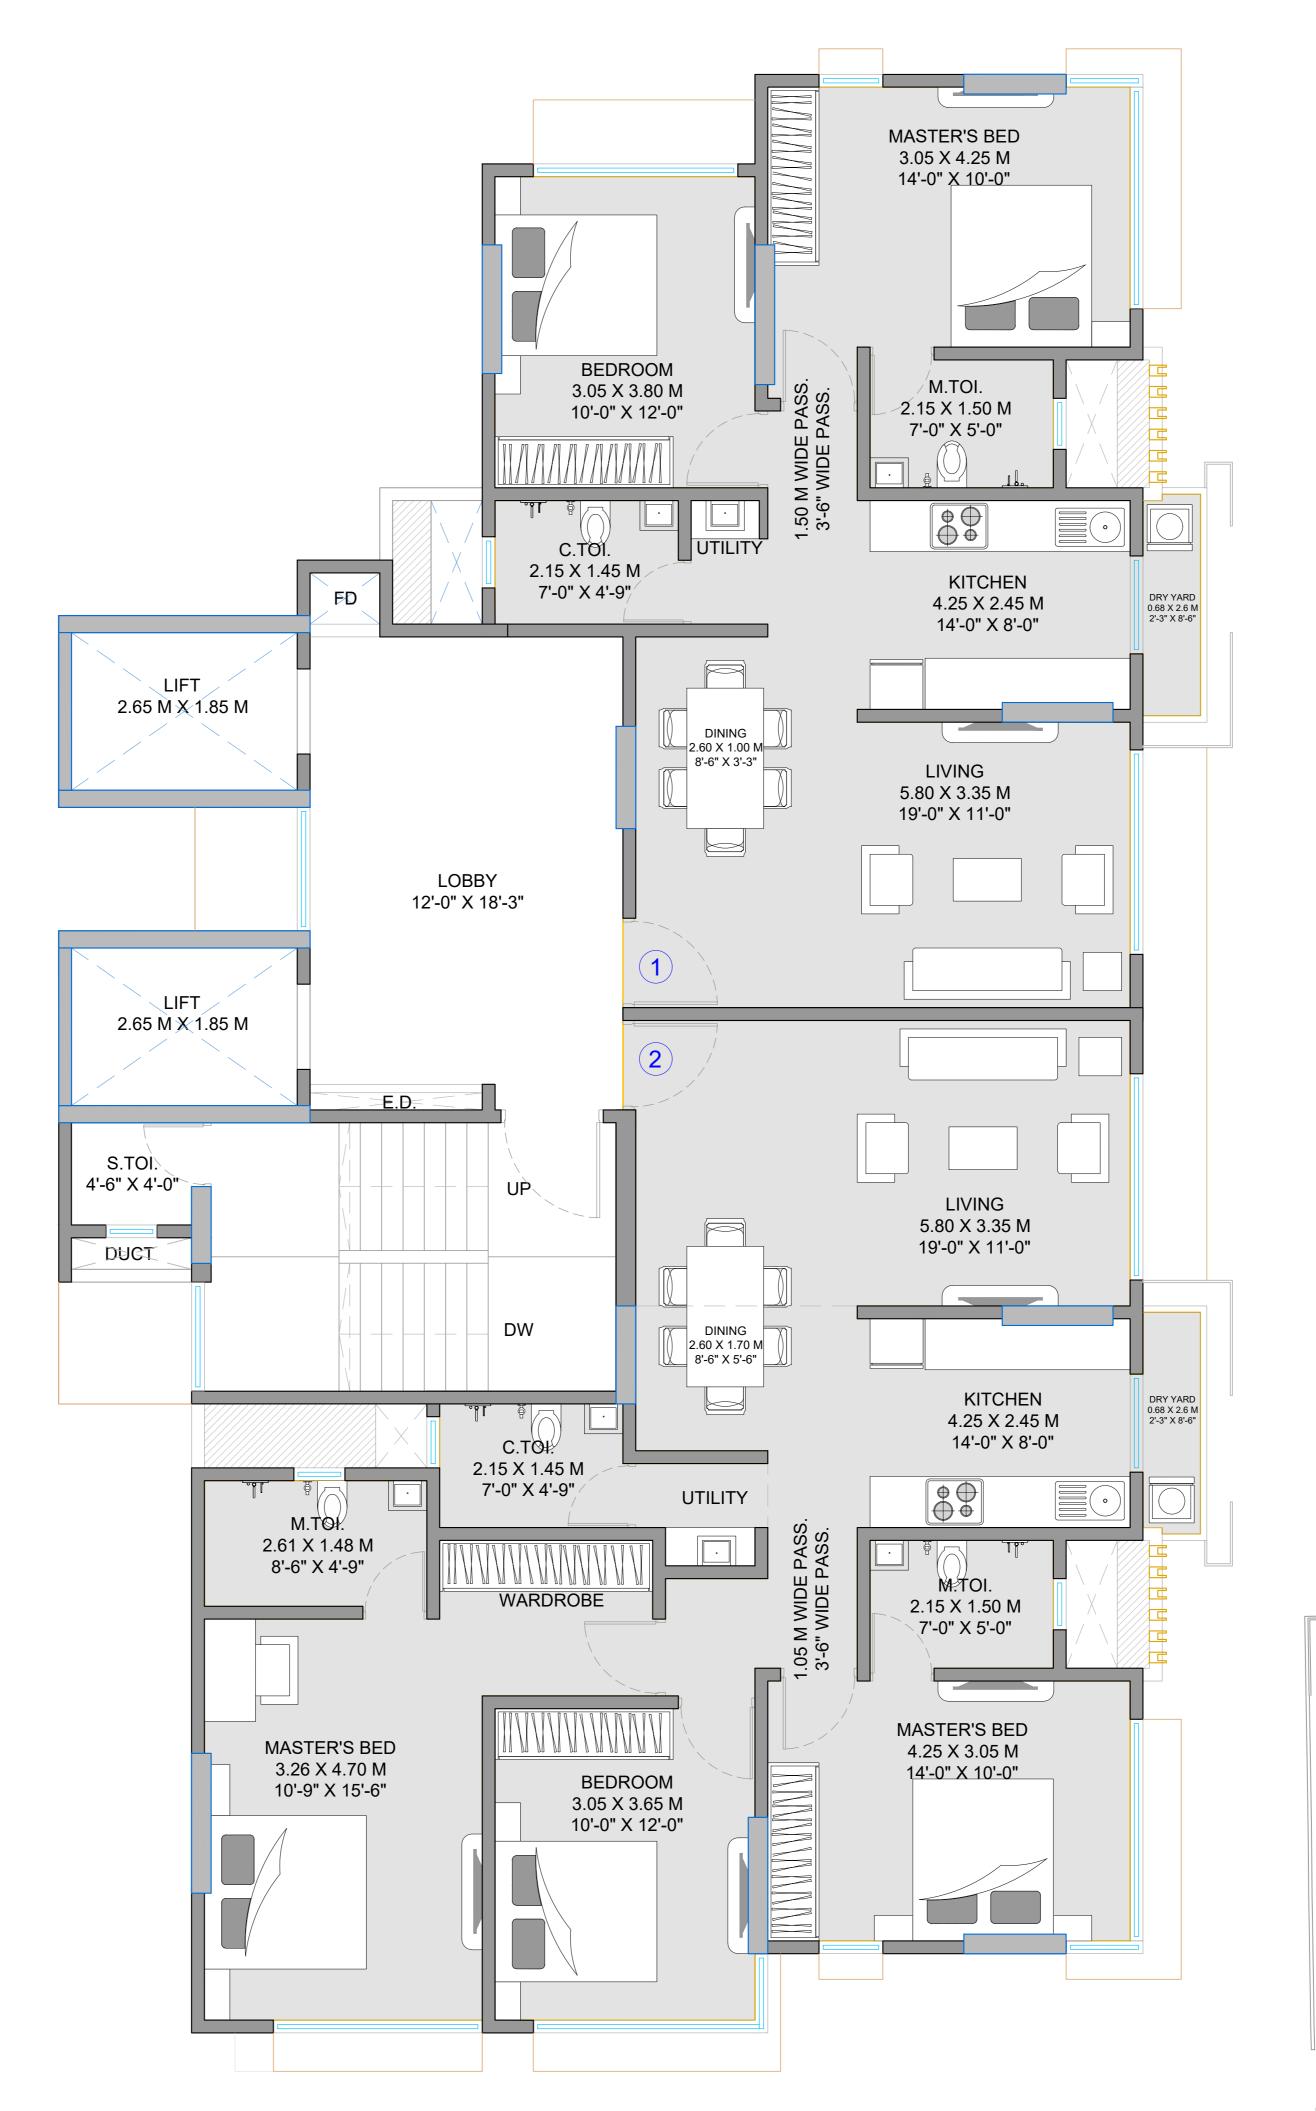

|
| 2   | ЗВНК | 1060.17 SQ FT    | 98.49 SQ MTS. | 1008.63 SQ FT |



# 10TH AND 13TH FLOOR PLAN

#### ADVENT NEEL BY REGENT ASSOCIATES







### **KEY PLAN**

| NO. | TYPE | RERA CARPET AREA |               | MOFA C.AREA   |
|-----|------|------------------|---------------|---------------|
| 1   | 2BHK | 754.85 SQ FT     | 70.12 SQ MTS. | 743.70 SQ FT  |
| 2   | ЗВНК | 1060.17 SQ FT    | 98.49 SQ MTS. | 1008.63 SQ FT |



#### ADVENT NEEL BY REGENT ASSOCIATES







### **KEY PLAN**

| NO. | TYPE | RERA CARPET AREA |               | MOFA C.AREA   |
|-----|------|------------------|---------------|---------------|
| 1   | 2BHK | 754.85 SQ FT     | 70.12 SQ MTS. | 743.70 SQ FT  |
| 2   | ЗВНК | 1060.17 SQ FT    | 98.49 SQ MTS. | 1008.63 SQ FT |



#### ADVENT NEEL BY REGENT ASSOCIATES







### **KEY PLAN**

| NO. | TYPE | RERA CARPET AREA |               | MOFA C.AREA   |
|-----|------|------------------|---------------|---------------|
| 1   | 2BHK | 754.85 SQ FT     | 70.12 SQ MTS. | 743.70 SQ FT  |
| 2   | ЗВНК | 1060.17 SQ FT    | 98.49 SQ MTS. | 1008.63 SQ FT |



#### ADVENT NEEL BY REGENT ASSOCIATES







### KEY PLAN

| TYPE | RERA CARPET AREA |                | MOFA C.AREA   |
|------|------------------|----------------|---------------|
| 4BHK | 1926.90 SQ FT    | 179.01 SQ MTS. | 1855.10 SQ FT |



#### ADVENT NEEL BY REGENT ASSOCIATES







### KEY PLAN

| NO. | TYPE    | RERA CARPET AREA |                | MOFA C.AREA   |
|-----|---------|------------------|----------------|---------------|
| 1   | 2BHK    |                  | 112.80 SQ MTS. | 1177.22 SQ FT