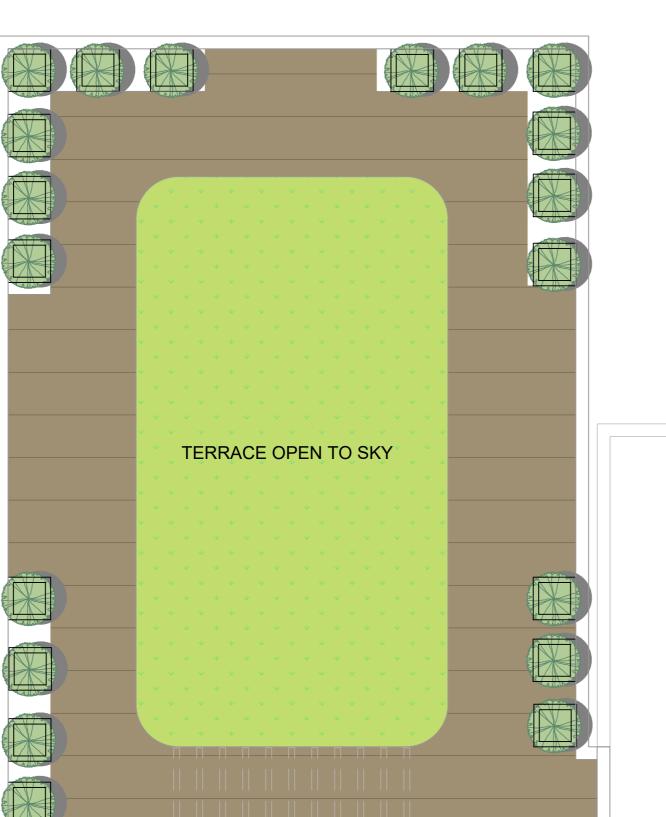

# TERRACE FLOOR PLAN

#### ADVENT NEEL BY REGENT ASSOCIATES

TERRACE BELOW ON 15TH FLOOR