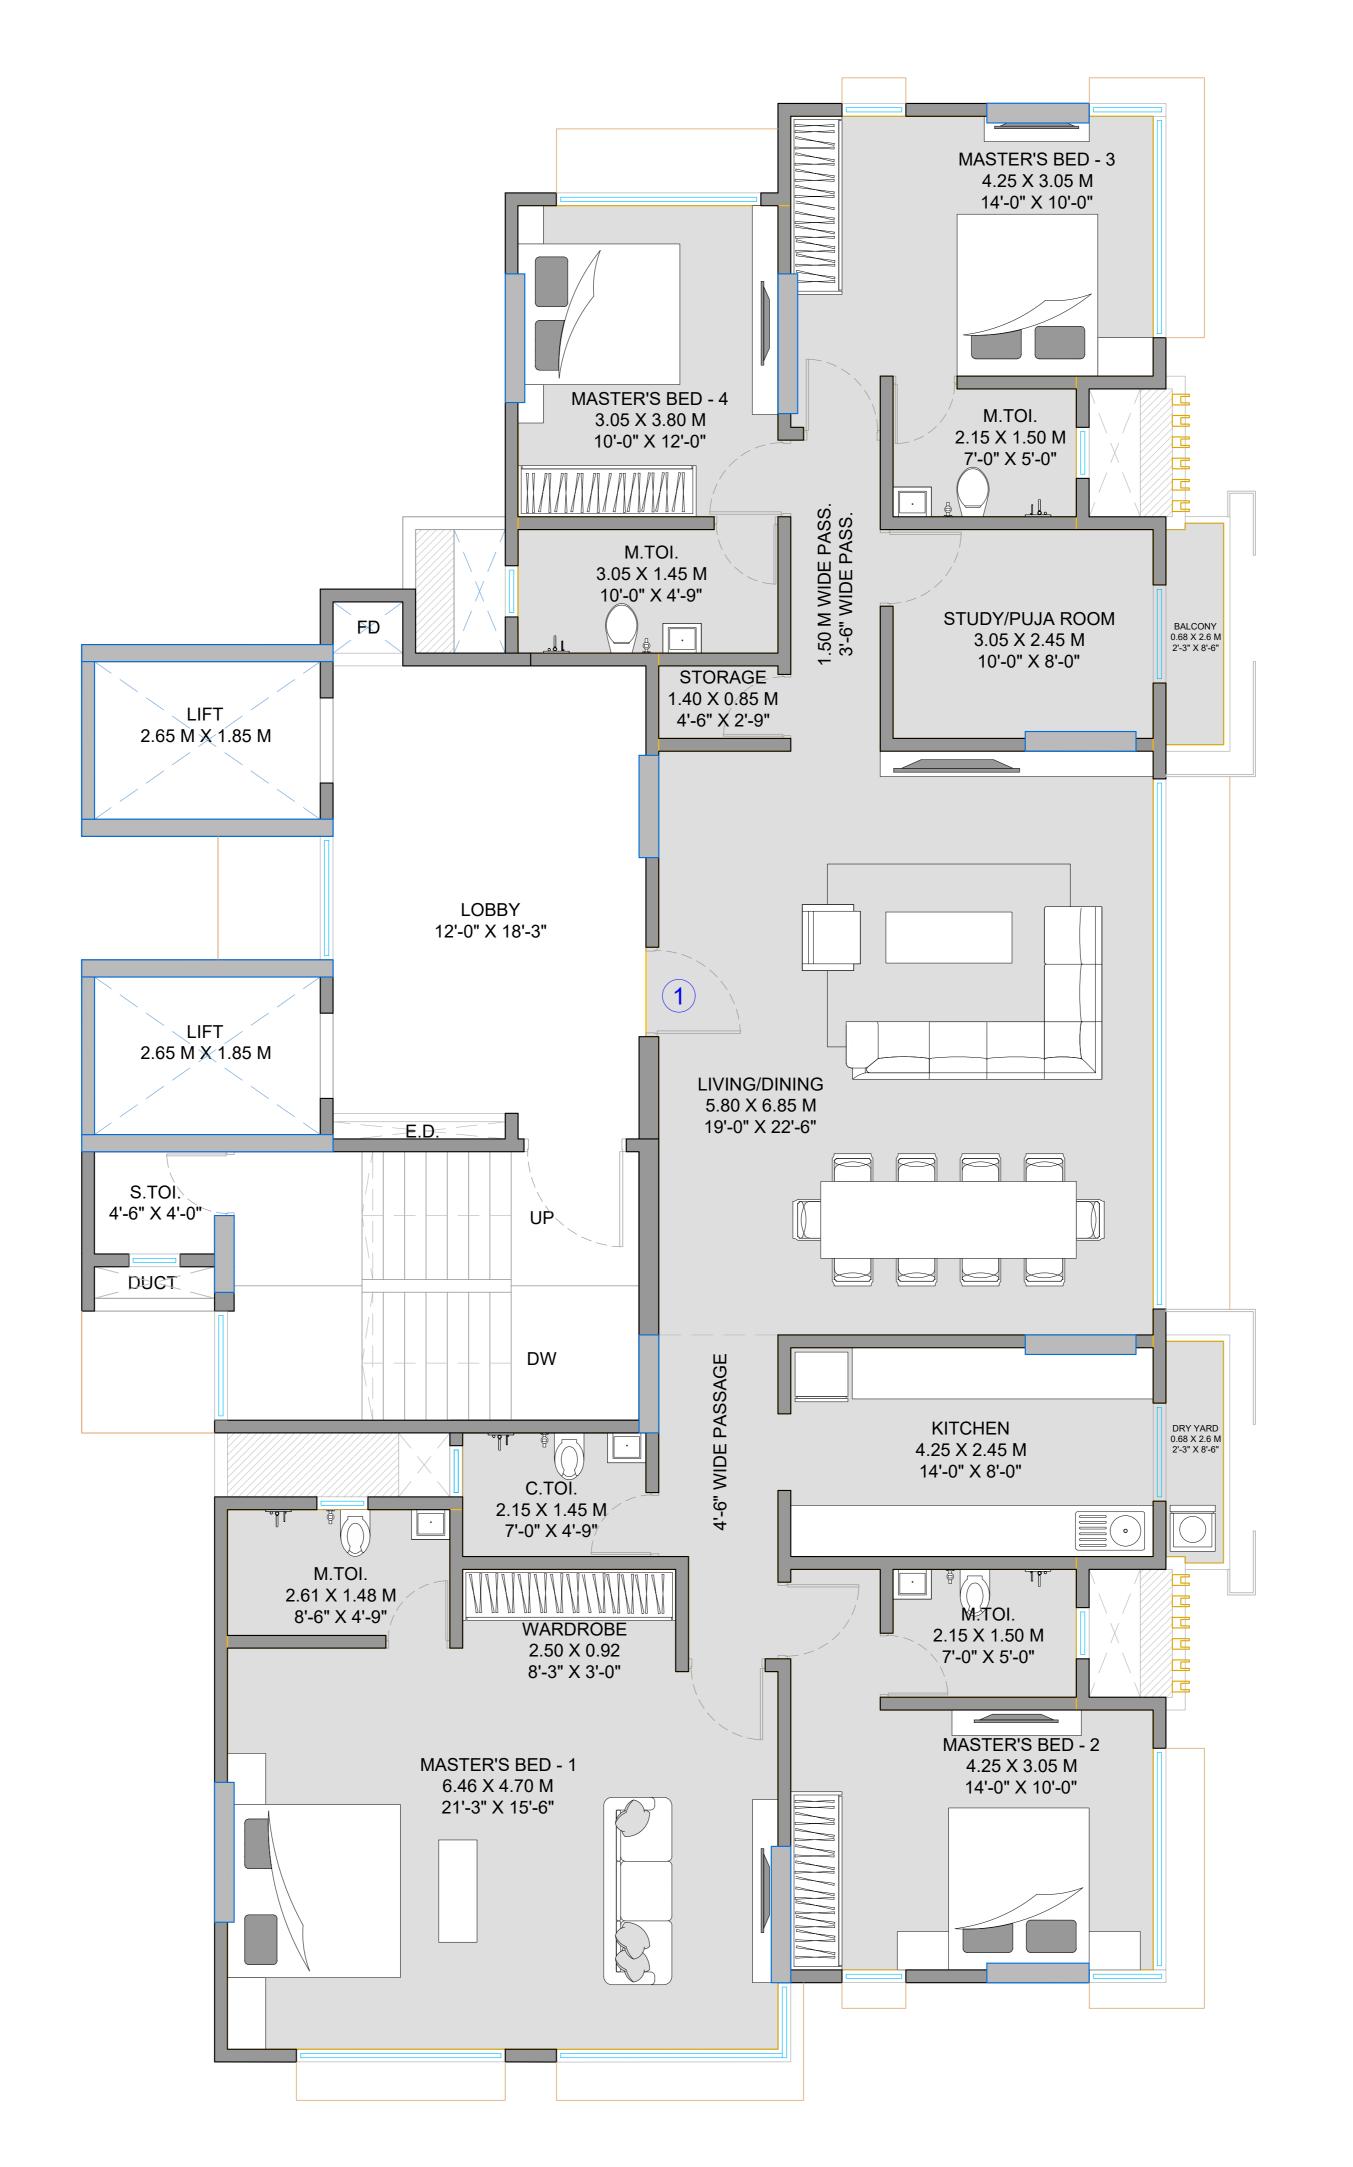

### **KEY PLAN**

| TYPE | RERA CARPET AREA |                | MOFA C.AREA    |
|------|------------------|----------------|----------------|
| 4BHK | 1822.70 SQ FT    | 169.33 SQ MTS. | 1,750.66 SQ FT |