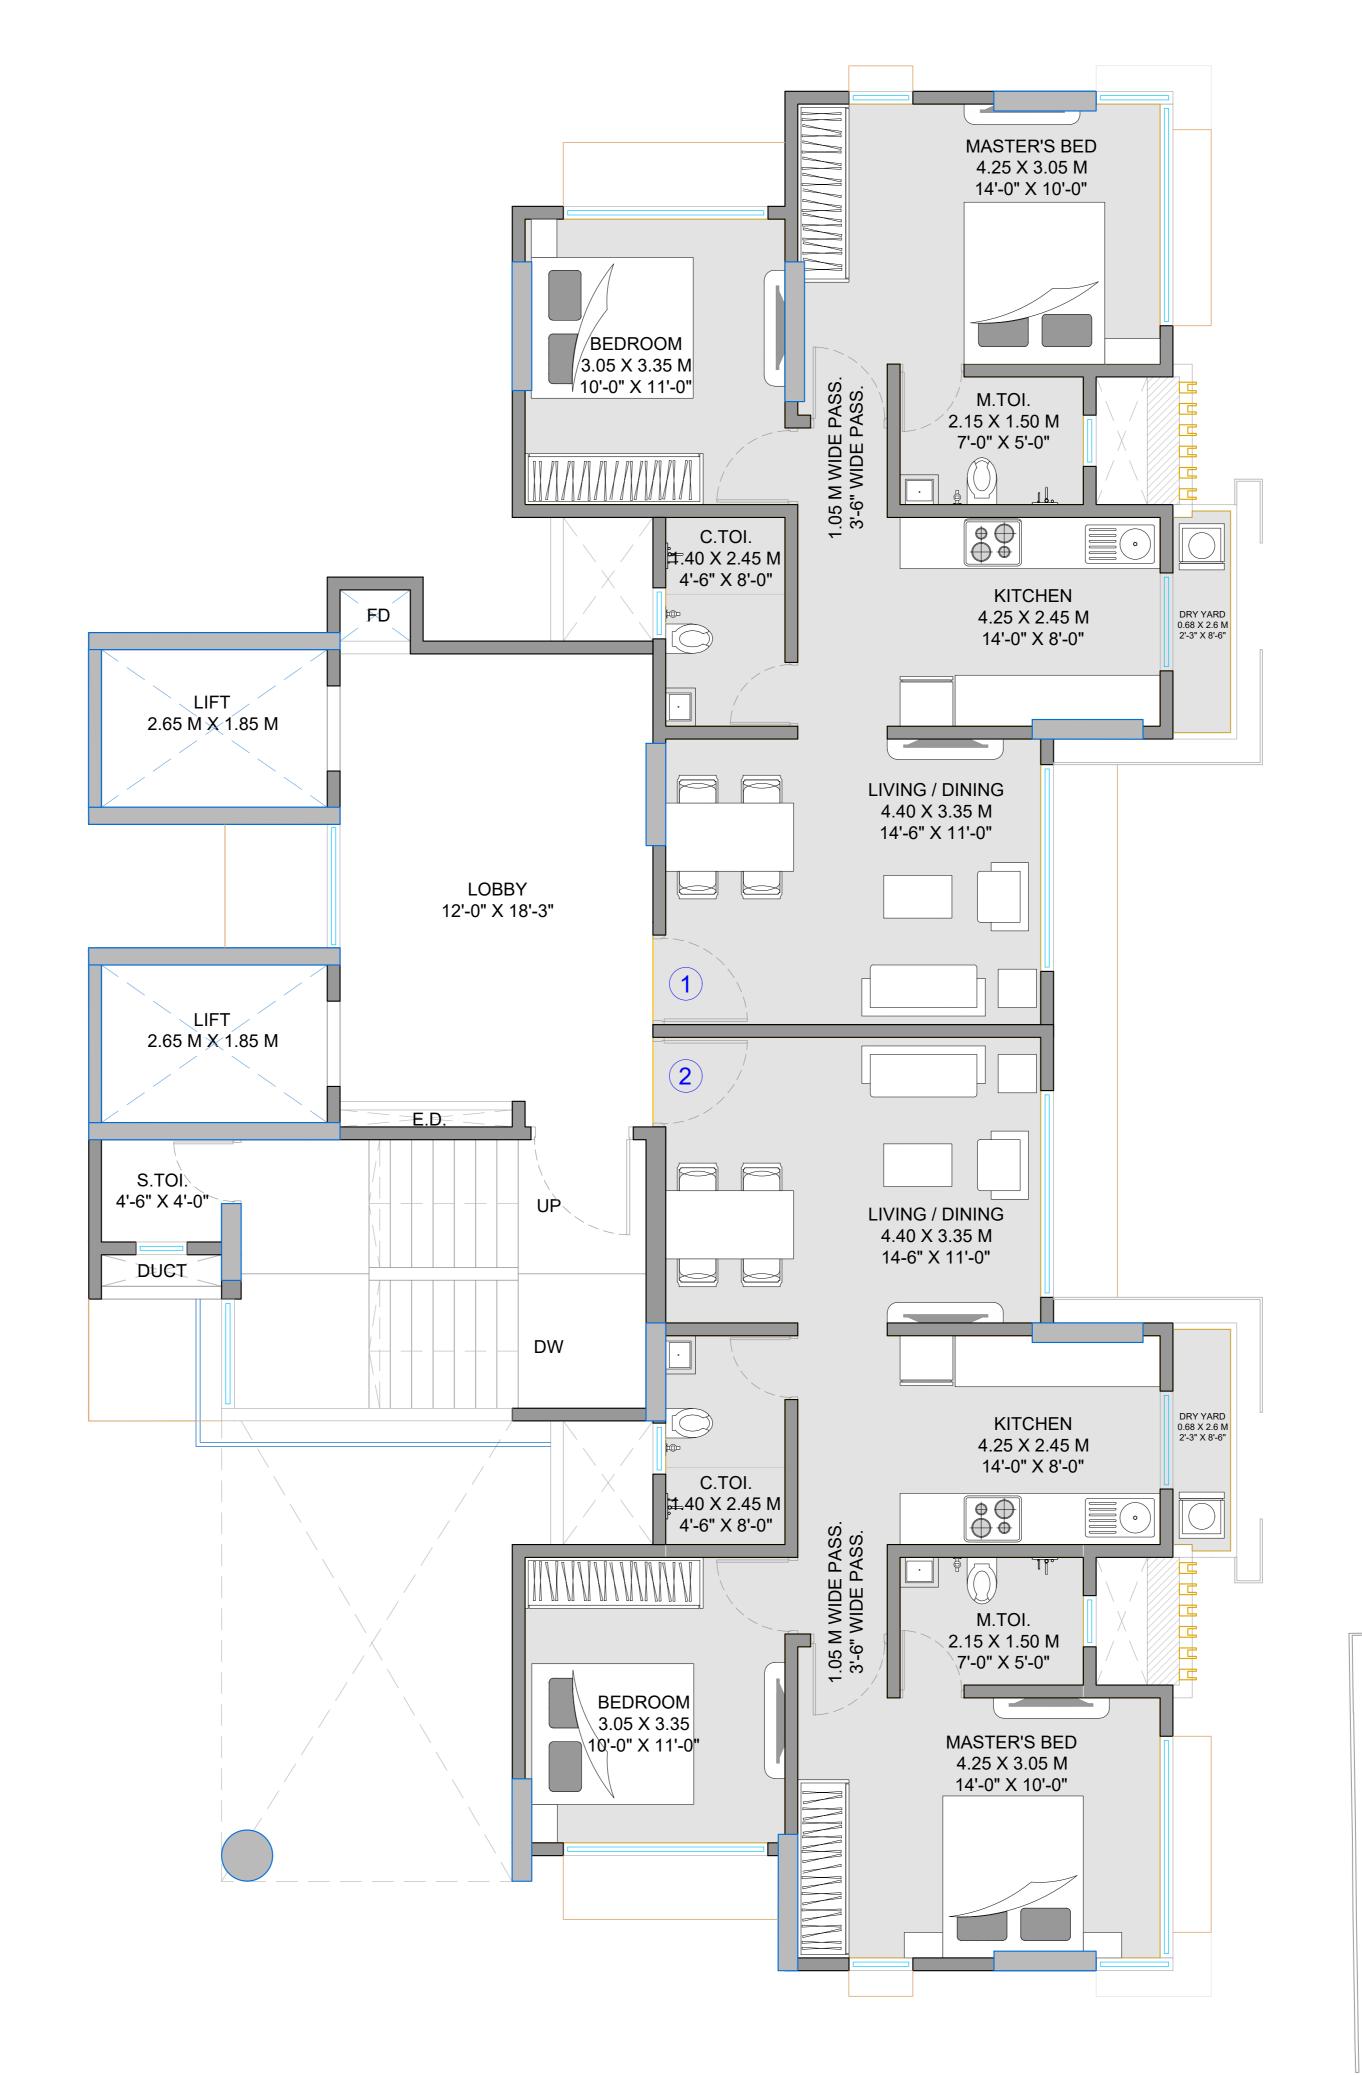

## **KEY PLAN**

| NO. | TYPE | RERA CARPET AREA |               | MOFA C.AREA  |
|-----|------|------------------|---------------|--------------|
| 1   | 2BHK | 663.33 SQ FT     | 61.62 SQ MTS. | 634.98 SQ FT |
| 2   | 2BHK | 663.33 SQ FT     | 61.62 SQ MTS. | 637.02 SQ FT |