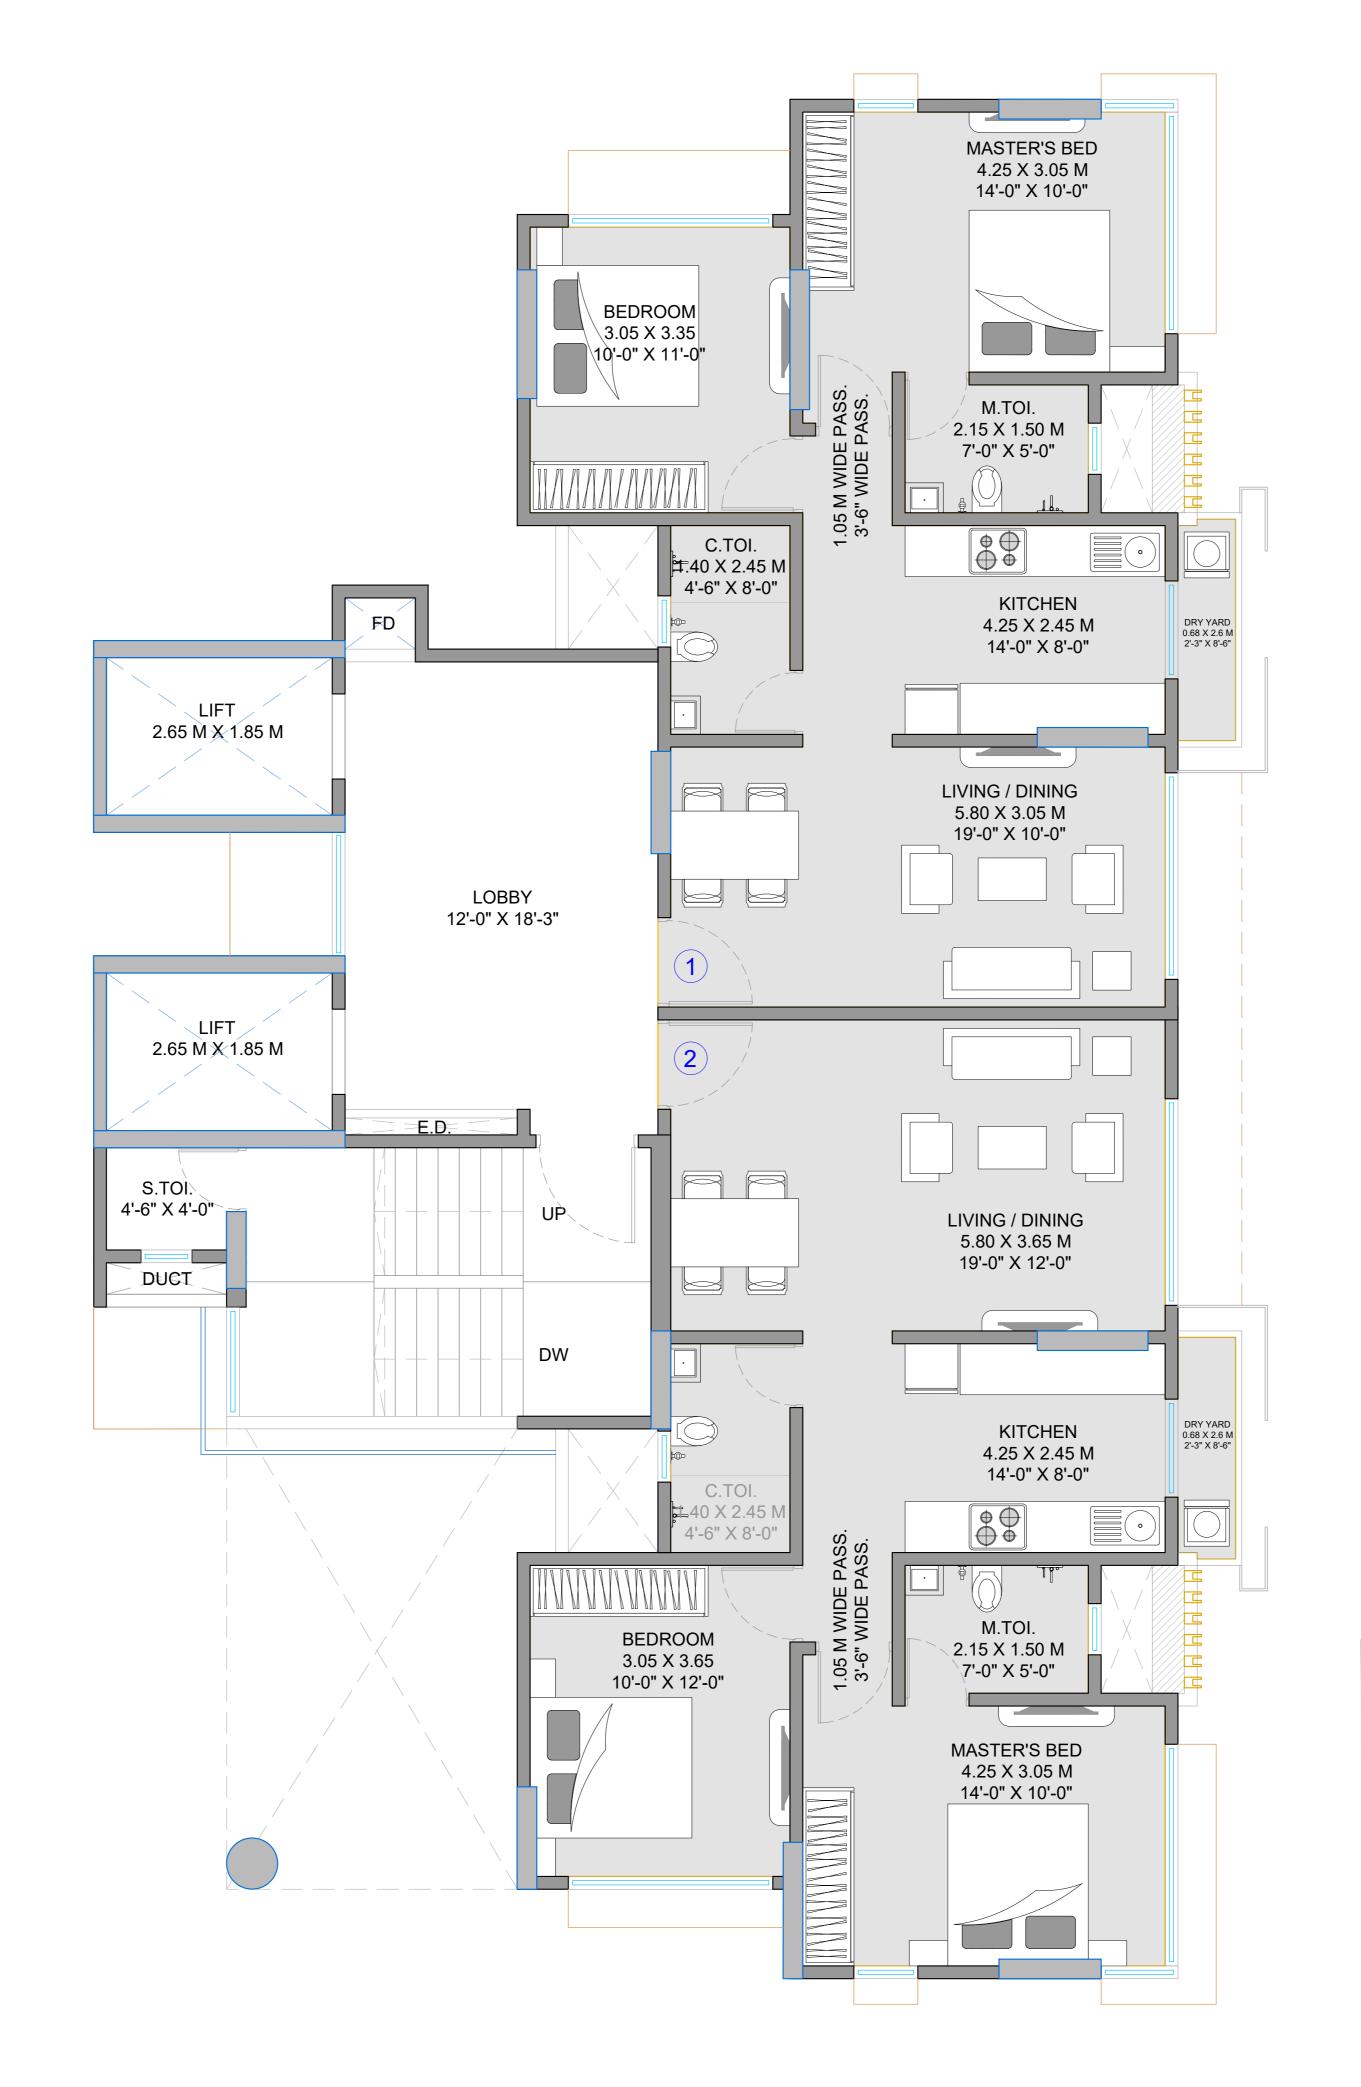

## KEY PLAN

| NO. | TYPE | RERA CARPET AREA |               | MOFA C.AREA  |
|-----|------|------------------|---------------|--------------|
| 1   | 2BHK | 663.33 SQ FT     | 61.62 SQ MTS. | 634.98 SQ FT |
| 2   | 2BHK | 663.33 SQ FT     | 61.62 SQ MTS. | 637.02 SQ FT |