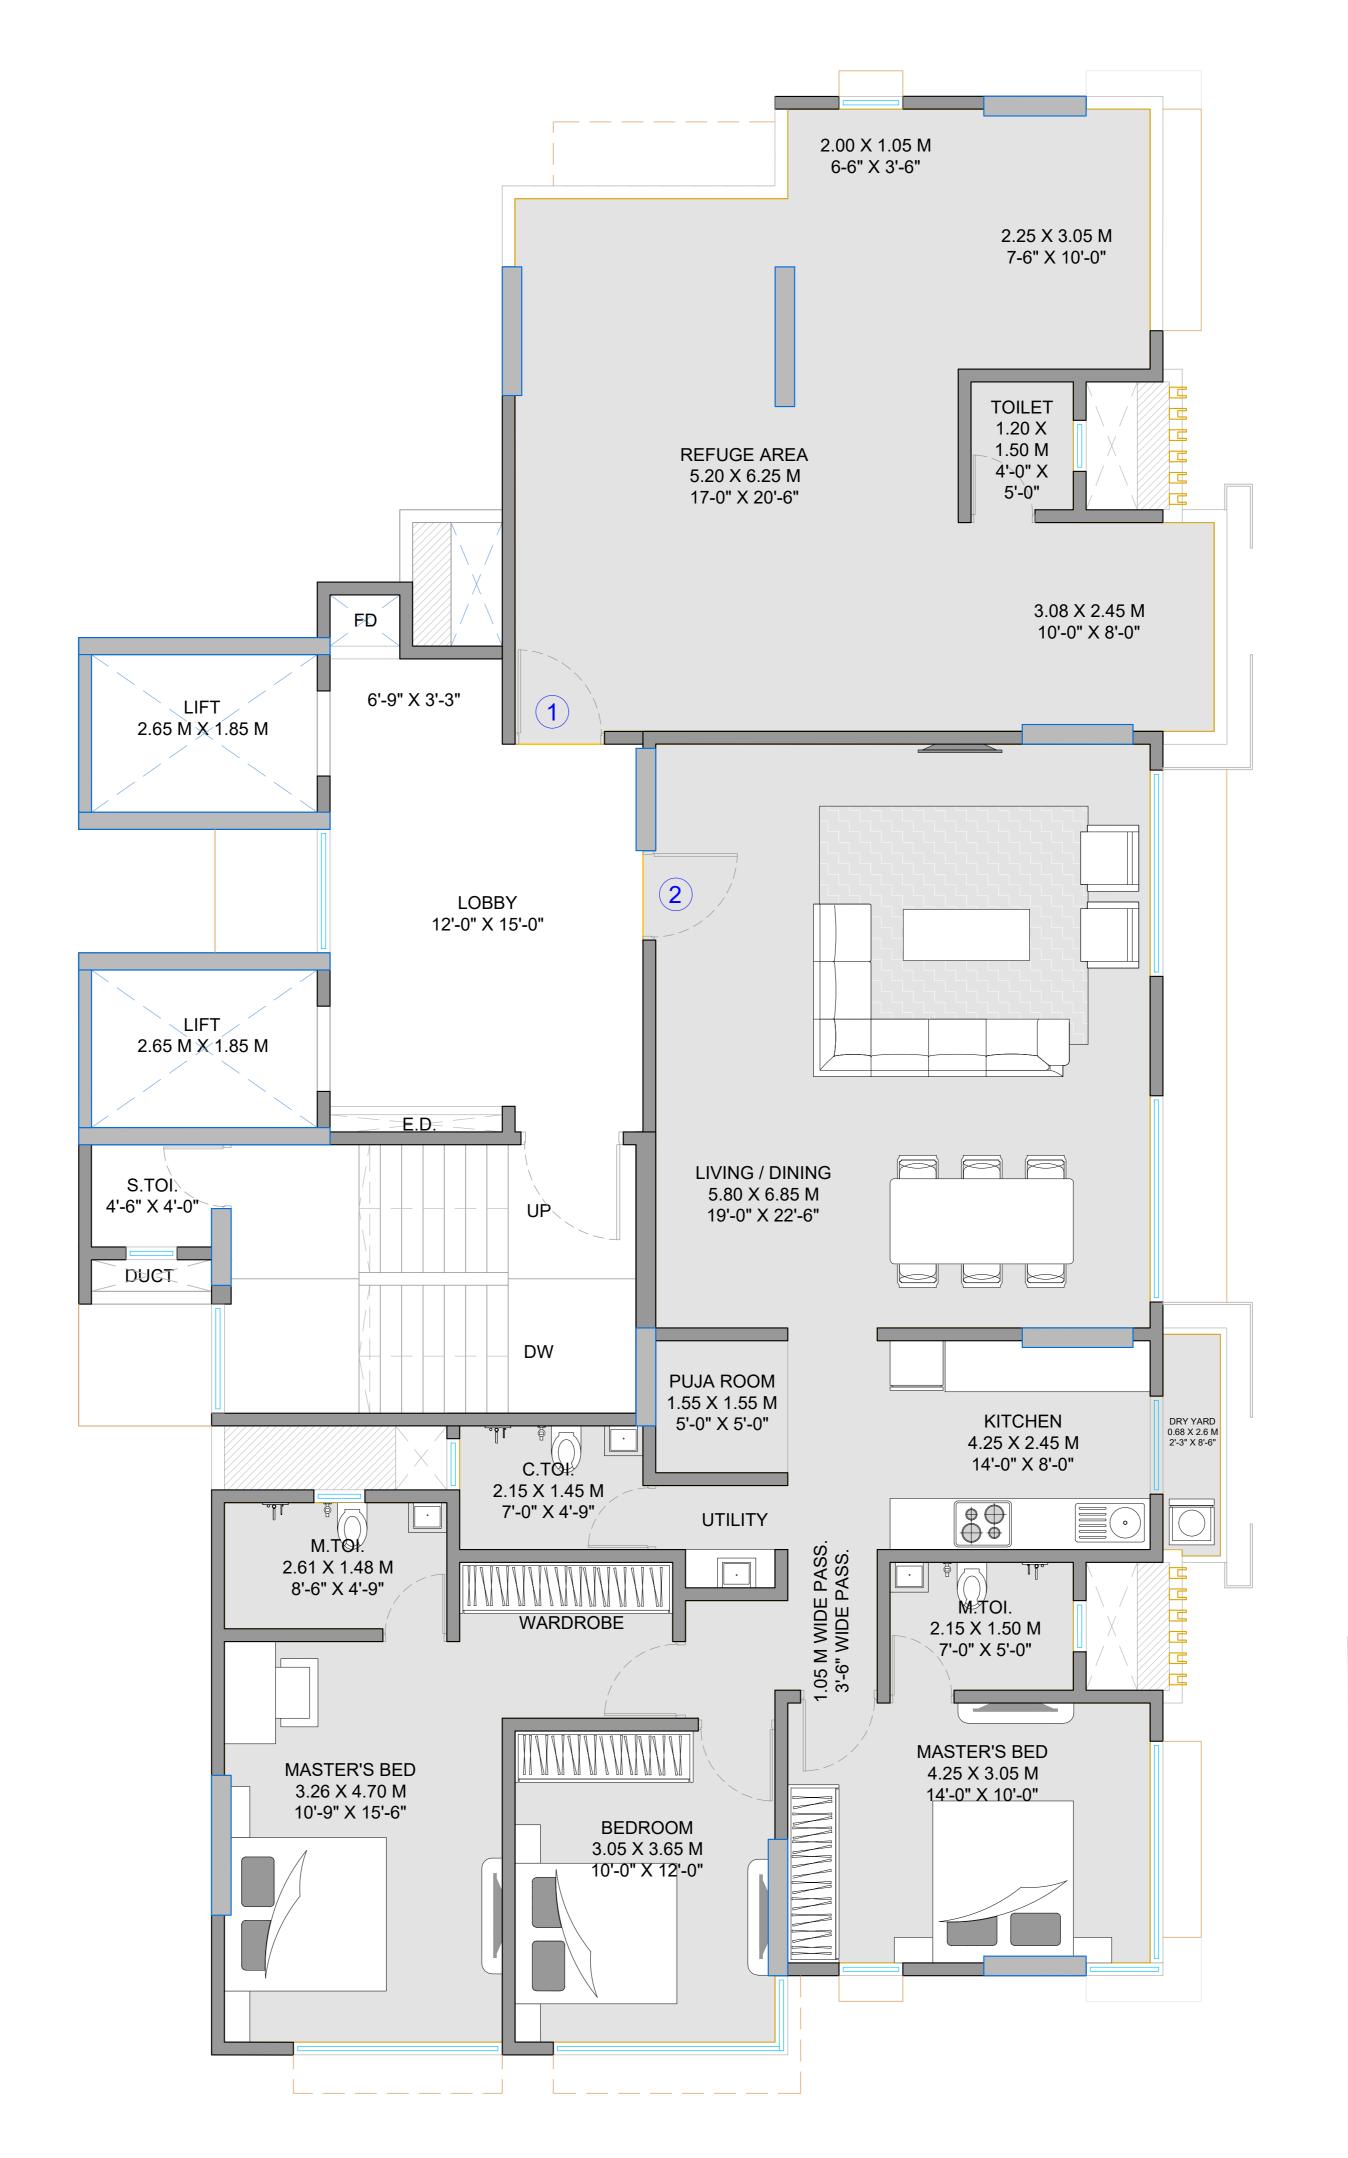

### KEY PLAN

| NO. | TYPE   | RERA CARPET AREA |                | MOFA C.AREA   |
|-----|--------|------------------|----------------|---------------|
| 1   | REFUGE |                  |                |               |
| 2   | ЗВНК   | 1278.68 SQ FT    | 118.79 SQ MTS. | 1224.65 SQ FT |