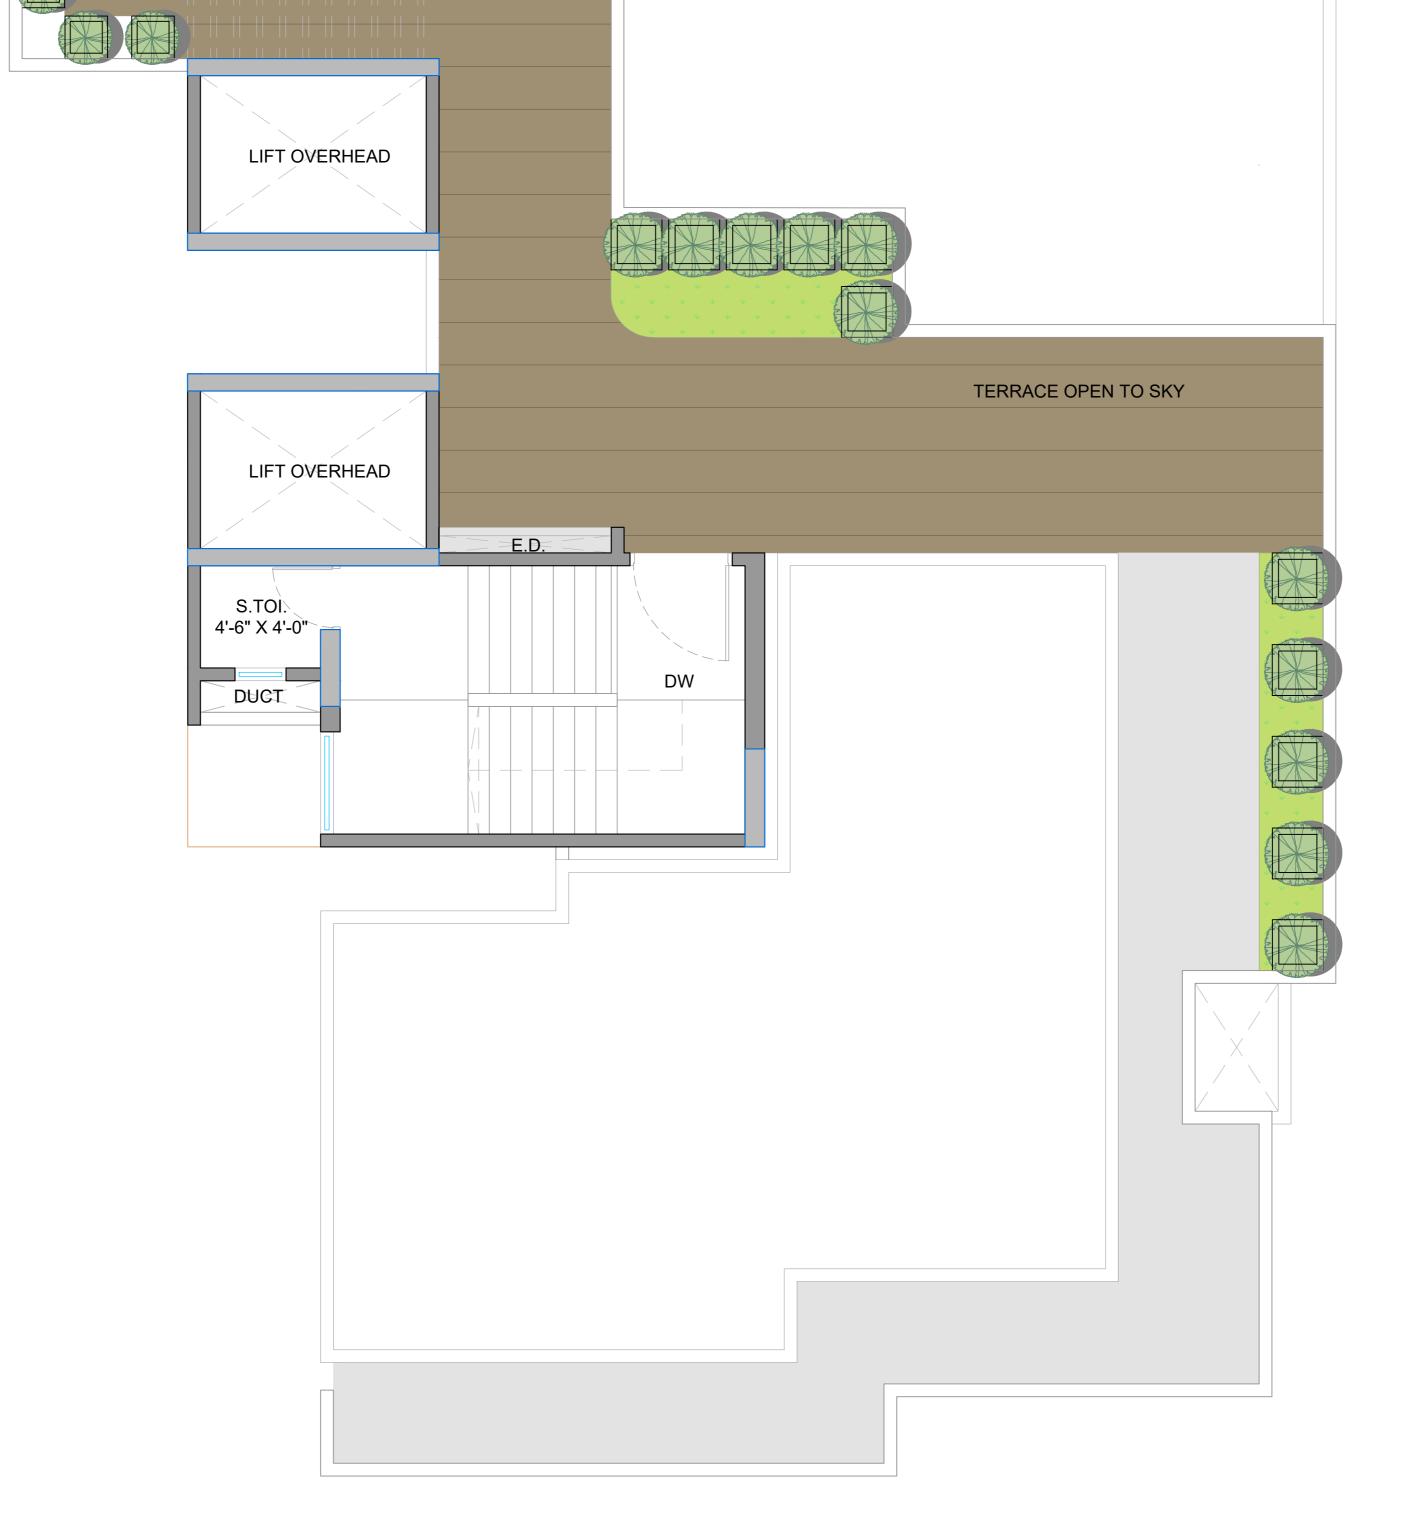

# TERRACE FLOOR PLAN

#### ADVENT NEEL BY REGENT ASSOCIATES

TERRACE BELOW ON 15TH FLOOR