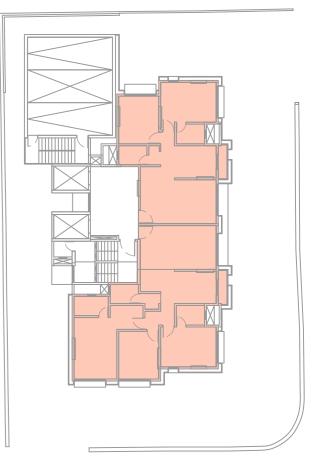

## **KEY PLAN**

| NO. | TYPE | RERA CARPET AREA |               | MOFA C.AREA  |
|-----|------|------------------|---------------|--------------|
| 1   | 2BHK | 663.33 SQ FT     | 61.62 SQ MTS. | 634.98 SQ FT |
| 2   | 2BHK | 663.33 SQ FT     | 61.62 SQ MTS. | 637.02 SQ FT |