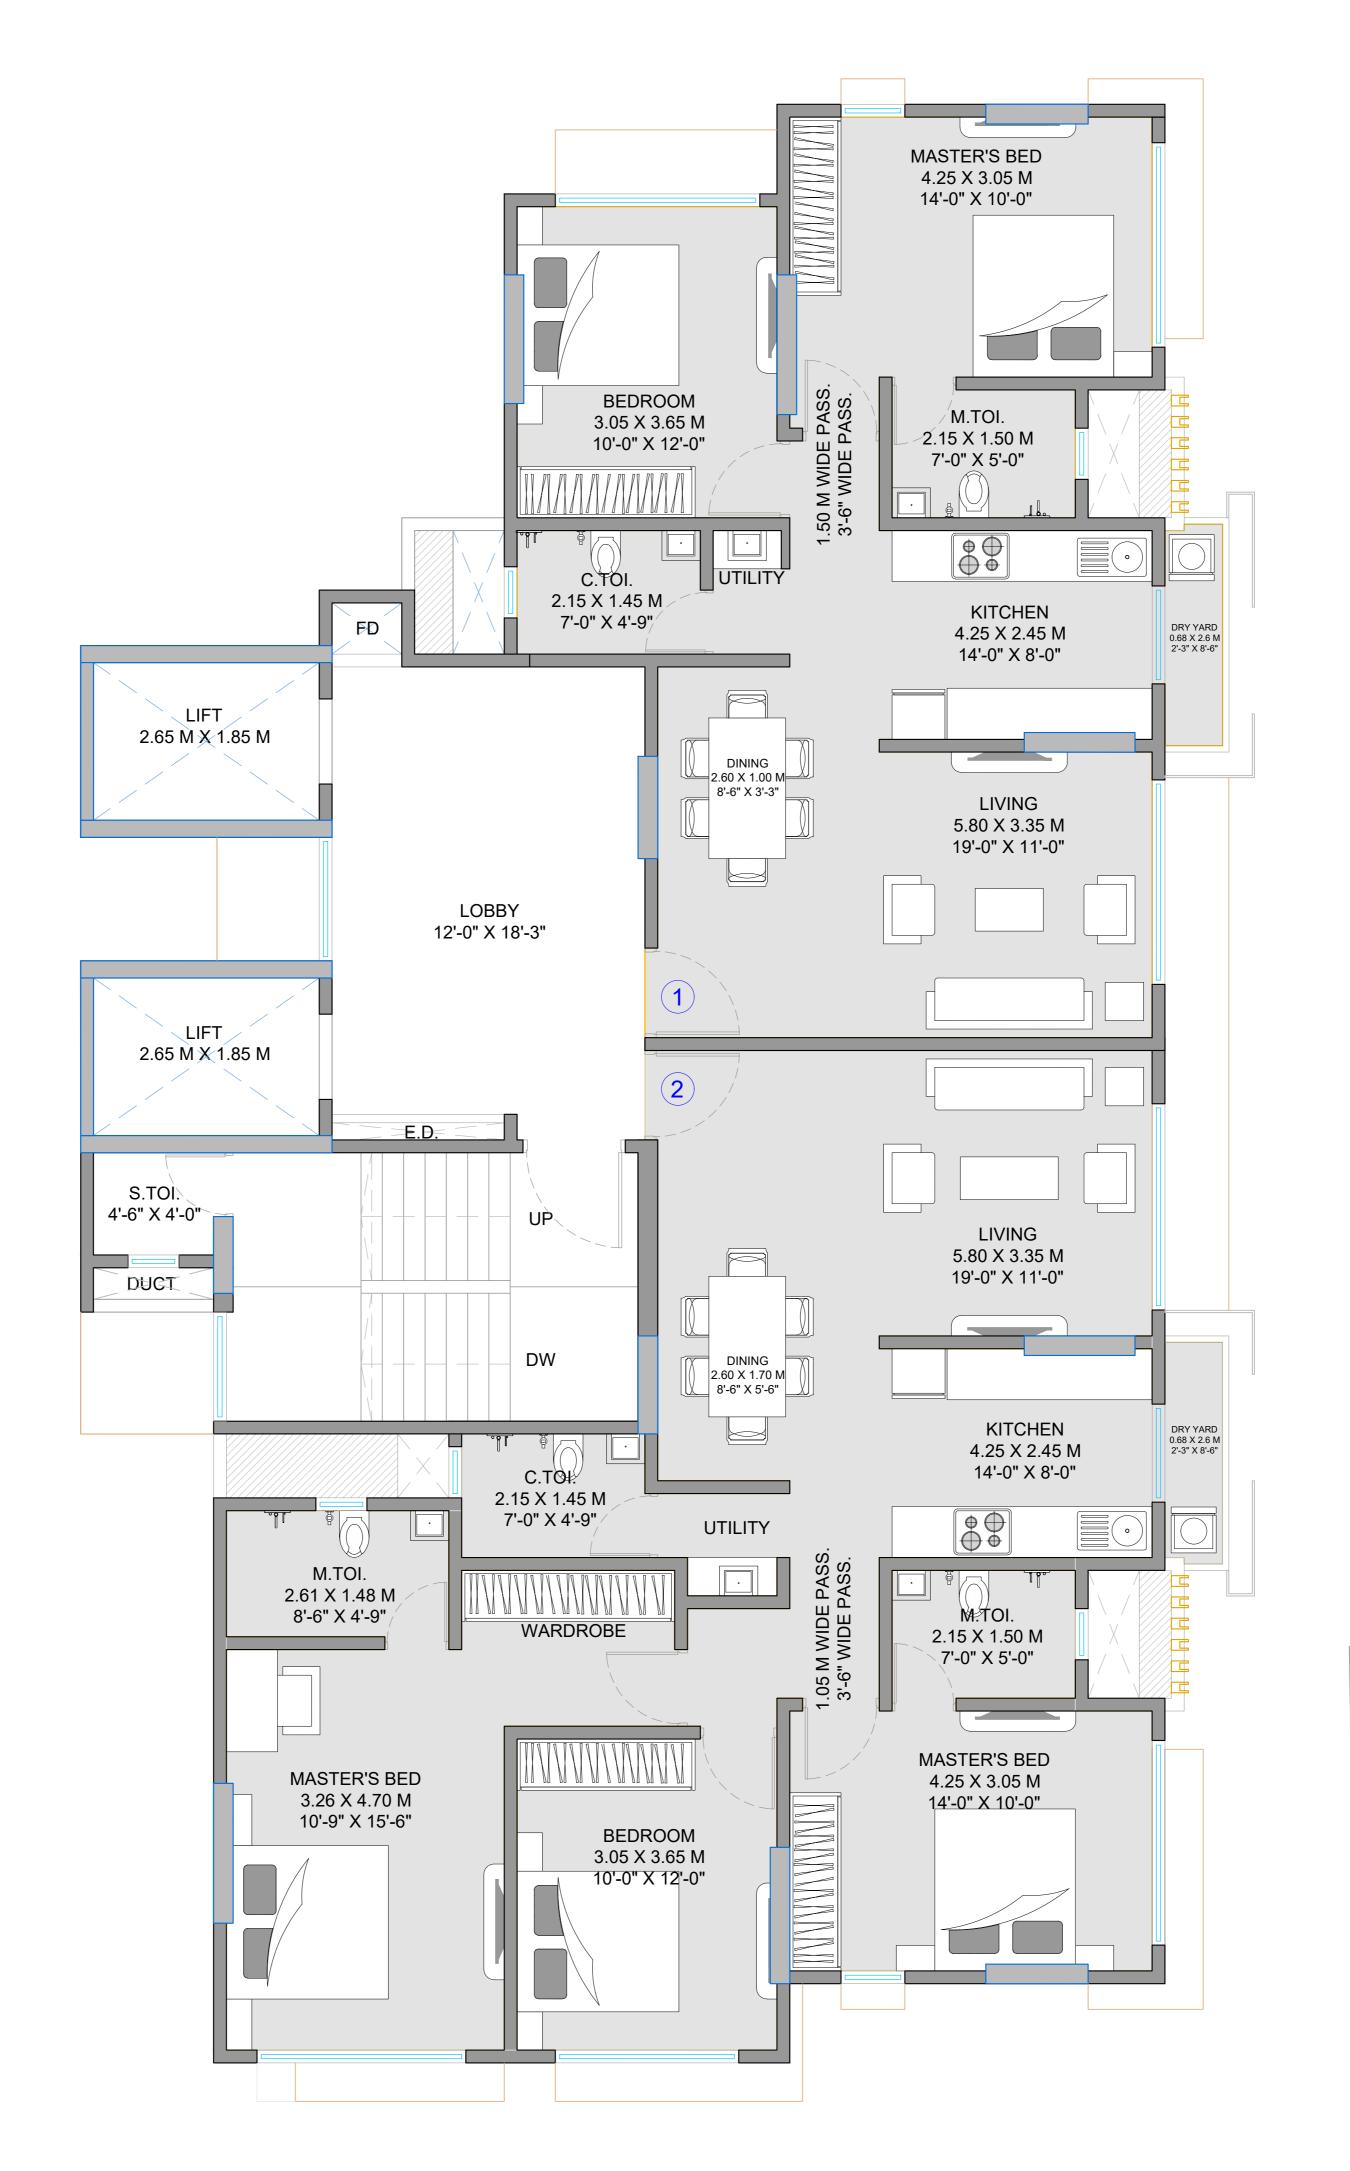

## KEY PLAN

| NO. | TYPE | RERA CARPET AREA |               | MOFA C.AREA  |
|-----|------|------------------|---------------|--------------|
| 1   | 2BHK | 663.33 SQ FT     | 61.62 SQ MTS. | 634.98 SQ FT |
| 2   | 2BHK | 663.33 SQ FT     | 61.62 SQ MTS. | 637.02 SQ FT |