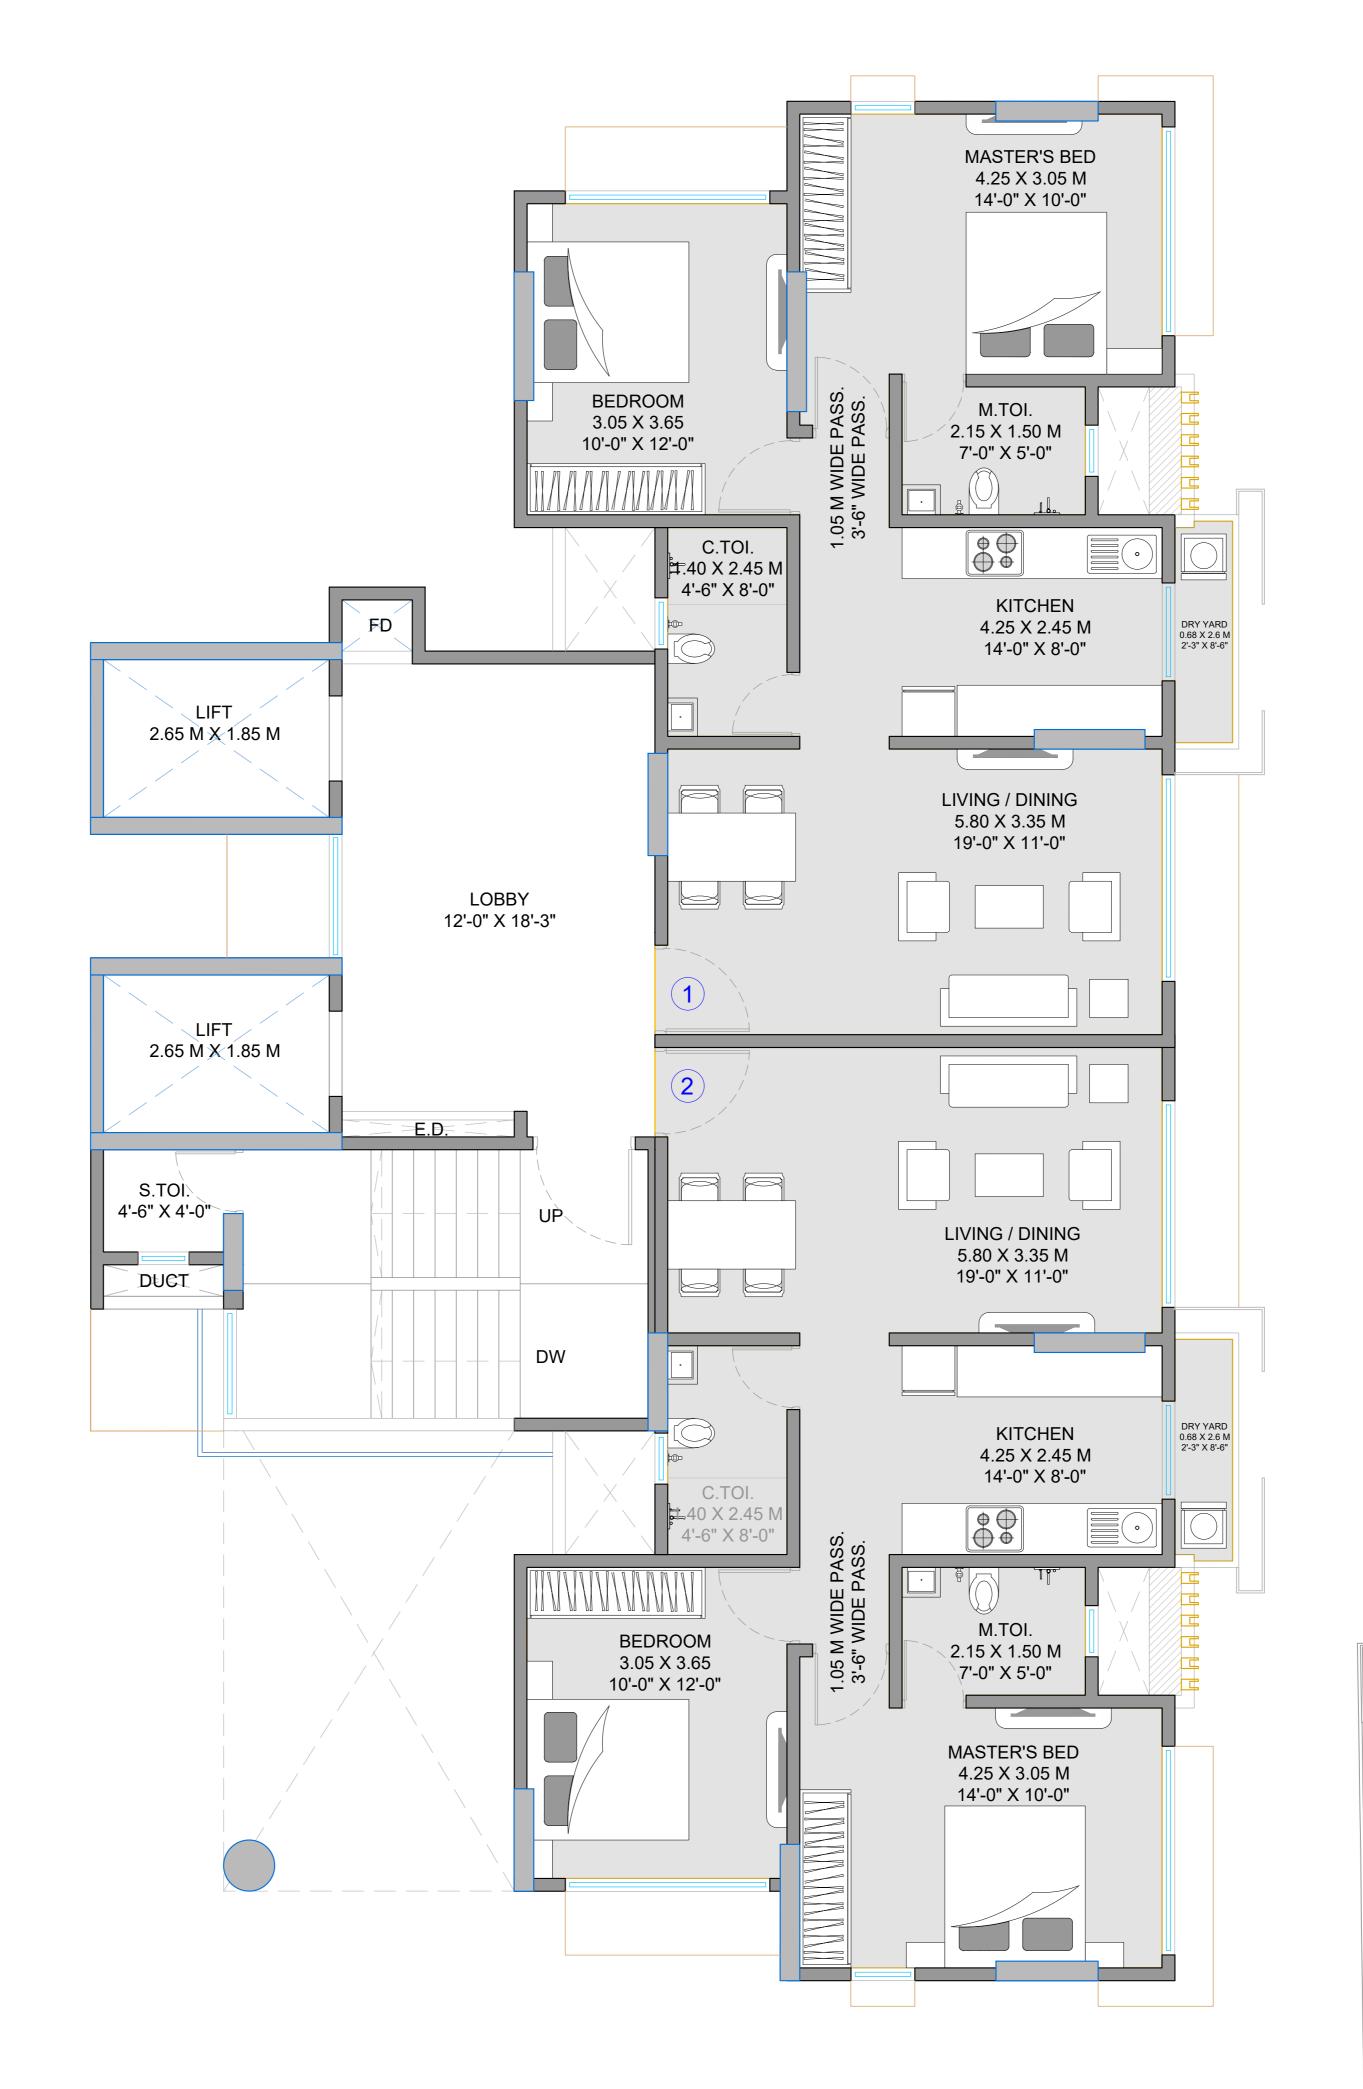

## **KEY PLAN**

| NO. | TYPE | RERA CARPET AREA |               | MOFA C.AREA  |
|-----|------|------------------|---------------|--------------|
| 1   | 2BHK | 663.33 SQ FT     | 61.62 SQ MTS. | 634.98 SQ FT |
| 2   | 2BHK | 663.33 SQ FT     | 61.62 SQ MTS. | 637.02 SQ FT |