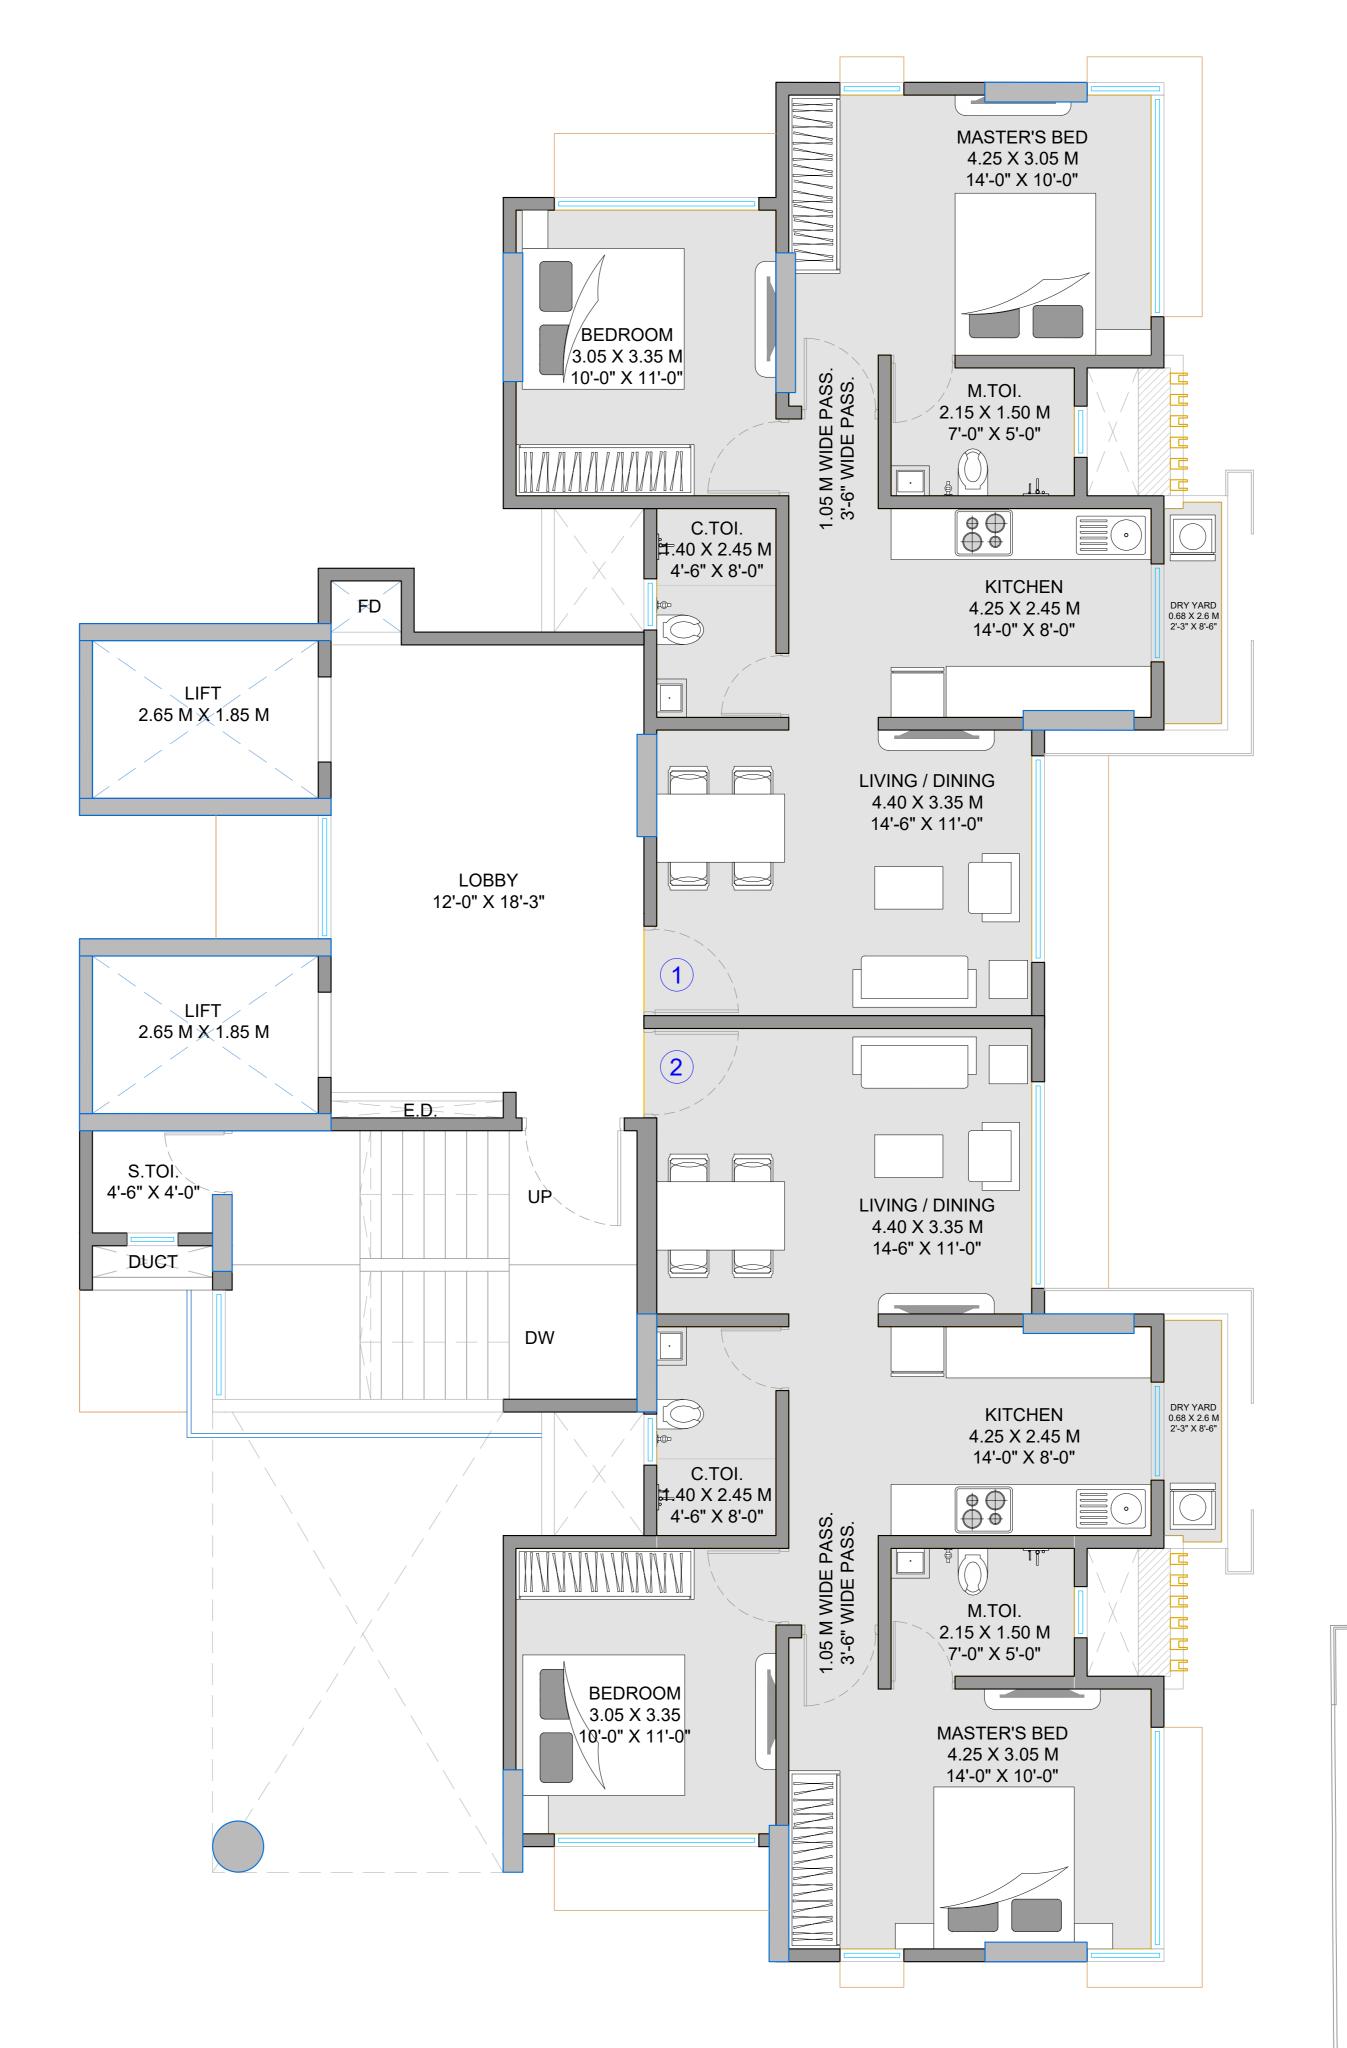

## **KEY PLAN**

| NO. | TYPE | RERA CARPET AREA |               | MOFA C.AREA  |
|-----|------|------------------|---------------|--------------|
| 1   | 2BHK | 663.33 SQ FT     | 61.62 SQ MTS. | 634.98 SQ FT |
| 2   | 2BHK | 663.33 SQ FT     | 61.62 SQ MTS. | 637.02 SQ FT |