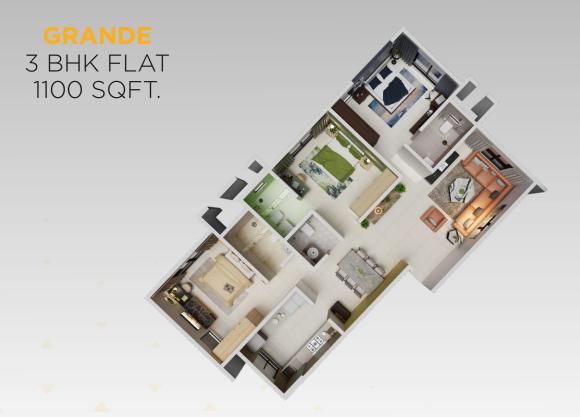

#### Welcome to Divine, by Advent

An 11-storey tower, comprising **2BHK** and **3BHK** homes, that stands amidst lush greens and is a true joy to call your own!

Experience true luxury in each of our esteemed projects.

Typical Floor Plan