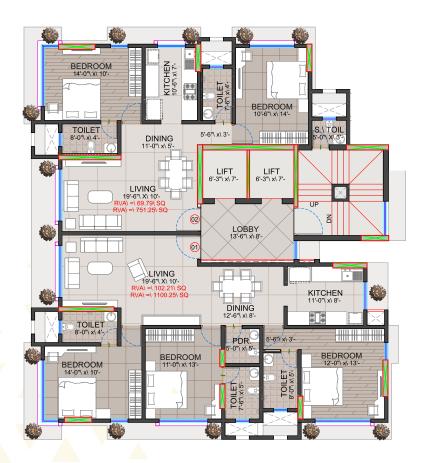

at include fire alarms and sprinkler systems in all common areas of the building
- Public Address System for quick alerts & mass communication

## SIT BACK AND RELAX!

- Enjoy the cacophony of nature while you relax in spacious indoors with soothing views of greenery
- Stream joy with wi-fi connectivity in all common areas of the building
- Meet your fitness goals with a State-of-the-art gymnasium



# ADVENT - ACE ON YOUR SIDE

Nestled in comfort and amenities that spell luxurious living, **Advent** offers residential and commercial spaces at value prices.

Weaving together a perfect balance of safety, technology and Vastu, our homes are designed to ensure smooth & stress-free living that take your quality of life a notch higher.

Experience true luxury in each of our esteemed projects.





Typical Floor Plan



# **EXCLUSIVE AMENITIES**

- A grand entrance lobby that welcomes you into luxury
- The opulence extends over to each floor, with a designer lobby
- Designated drop-off porch for the ground level
- 2 high-speed elevators with 2-hour fire rated door and Auto Rescue Device (ARD)
- Dedicated society office space
- A fully fitted Gymnasium for those pumped-up workouts
- · Washroom facilities for domestic help at each mid handling
- · Separate tower for multi-level car parking
- Vastu compliant to ensure good vibes only







**VASTU COMPLIANT** 



MULTI LEVEL CAR PARKING

#### Project Amenities Disclaimer:

Extent and scope of amenities are subject to variation and approval from authorities. Some of the amenities shall be on chargeable basis and subject to terms as