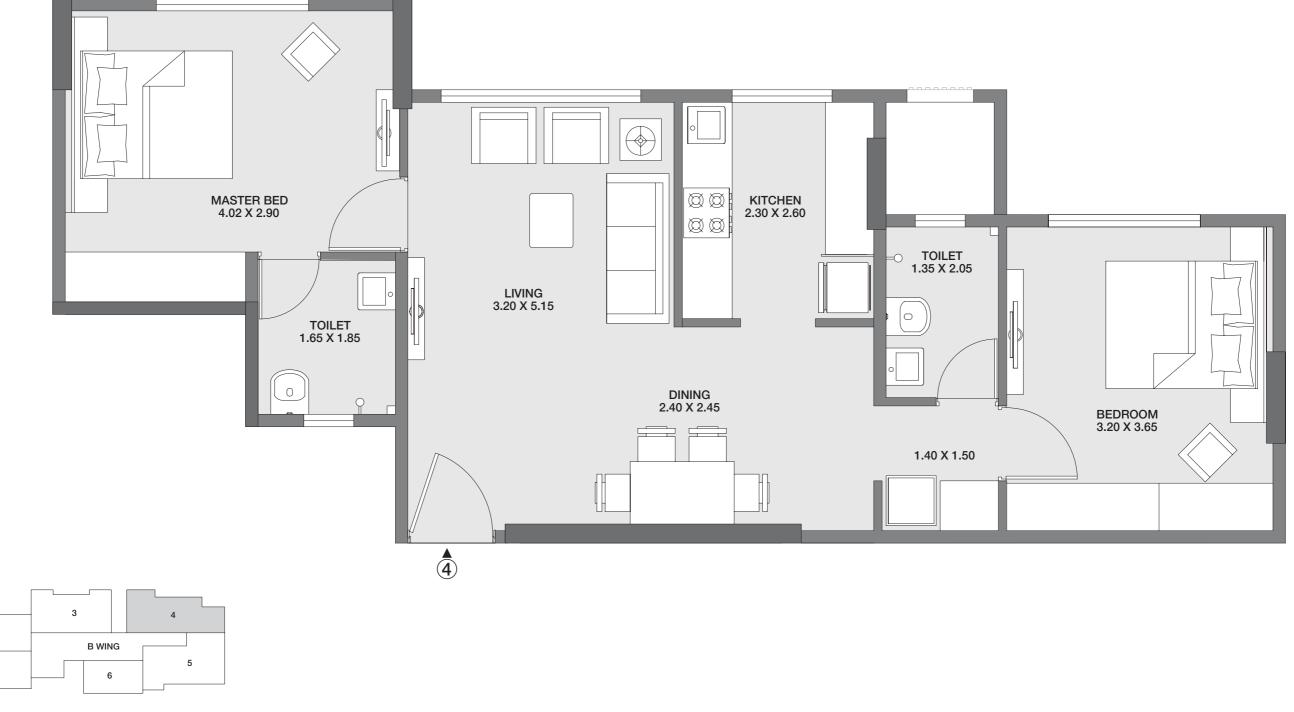

## WING B

2 BHK

Carpet Area: 62.61 Sq.m.

The plan represents the Unit Series 4 of Wing B. The Designs, dimensions, cost, facilities, plans, images, specifications, furniture, accessories, paintings/fixtures, decorative items, false ceiling including finishing materials, specifications, shades, sizes and colour of the tiles and other details shown in the plan are only indicative in nature and are only for the purpose of illustrating/indicating a possible layout and do not form part of the standard specifications/amenities/services to be provided in the flat. All specifications of the flat shall be as per the final agreement between the Parties.

1 sq.mtr. = 10.7639 sq.ft.

2