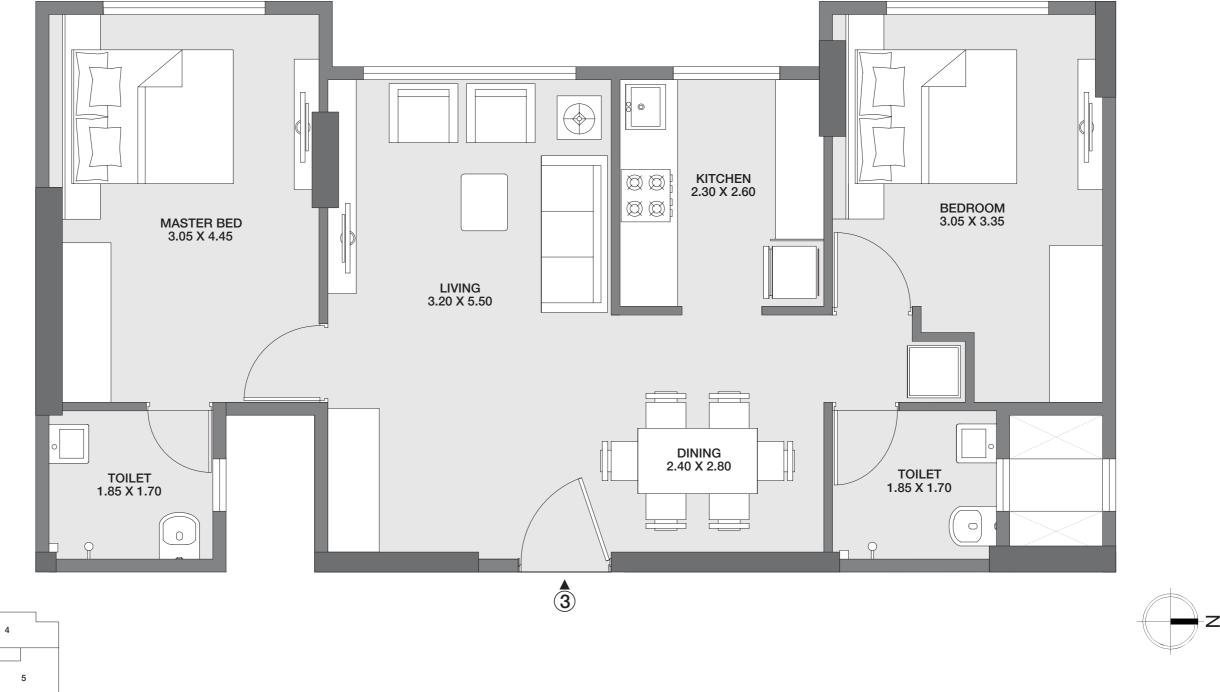

# **UNIT PLAN** WING B

**2 BHK** 

Carpet Area: 66.71 Sq.m.

The plan represents the Unit Series 1 of Wing B. The Designs, dimensions, cost, facilities, plans, images, specifications, furniture, accessories, paintings/fixtures, decorative items, false ceiling including finishing materials, specifications, shades, sizes and colour of the tiles and other details shown in the plan are only indicative in nature and are only for the purpose of illustrating/indicating a possible layout and do not form part of the standard specifications/amenities/services to be provided in the flat. All specifications of the flat shall be as per the final agreement between the Parties.

1 sq.mtr. = 10.7639 sq.ft.