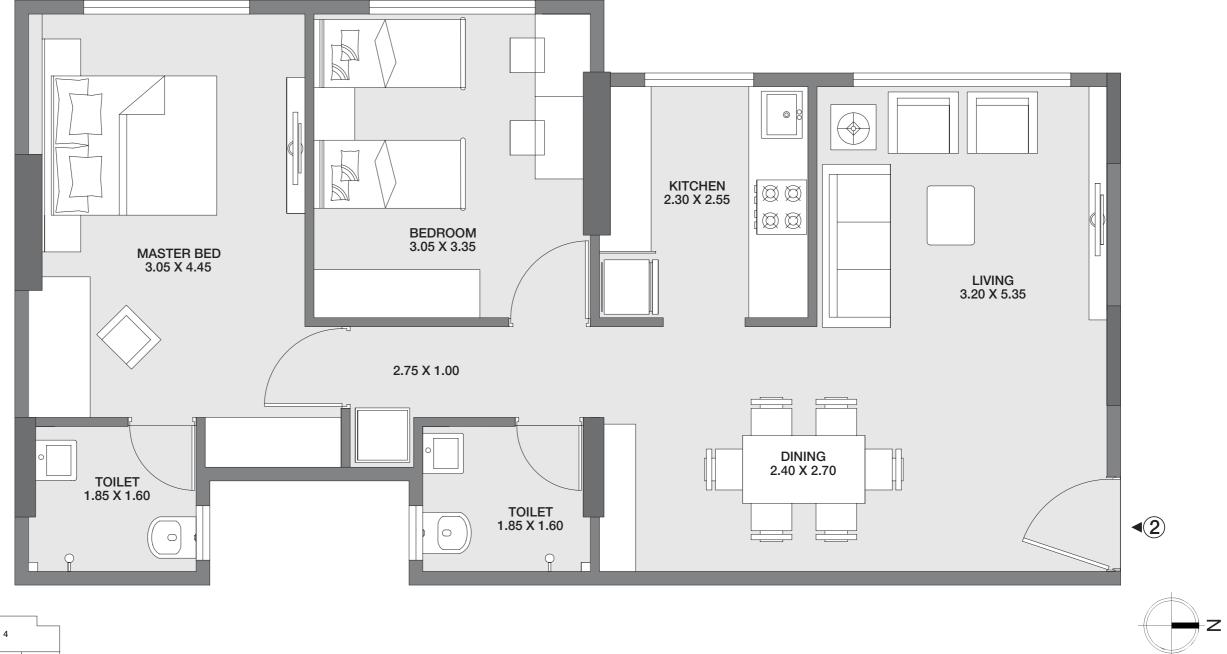

#### WING B

**2 BHK** 

Carpet Area: 64.84 Sq.m.

The plan represents the Unit Series 2 of Wing B. The Designs, dimensions, cost, facilities, plans, images, specifications, furniture, accessories, paintings, items, electronic goods, additional fittings/fixtures, decorative items, false ceiling including finishing materials, specifications, shades, sizes and colour of the tiles and other details shown in the plan are only indicative in nature and are only for the purpose of illustrating/indicating a possible layout and do not form part of the standard specifications/amenities/services to be provided in the flat. All specifications of the flat shall be as per the final agreement between the Parties.

1 sq.mtr. = 10.7639 sq.ft.