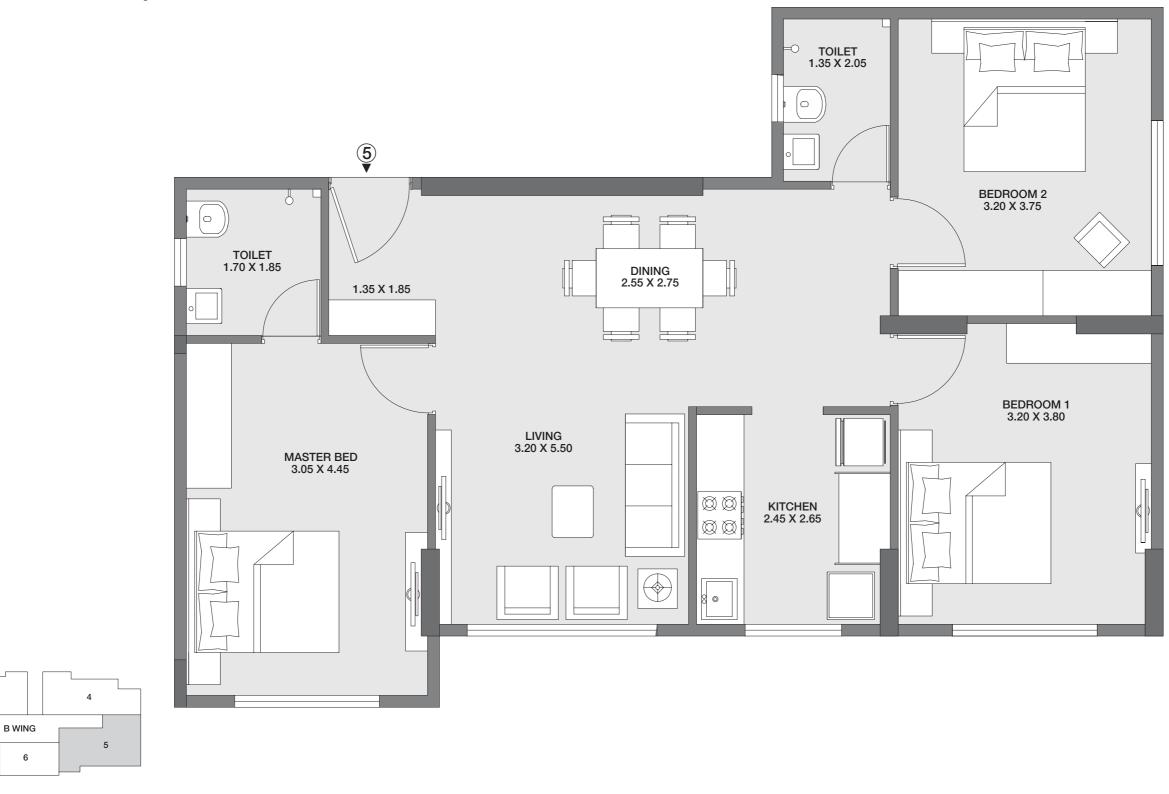

## WING B

2.5 BHK

Carpet Area: 78.72 Sq.m.

The plan represents the Unit Series 5 of Wing B. The Designs, dimensions, cost, facilities, plans, images, specifications, furniture, accessories, paintings, items, electronic goods, additional fittings/fixtures, decorative items, false ceiling including finishing materials, specifications, shades, sizes and colour of the tiles and other details shown in the plan are only indicative in nature and are only for the purpose of illustrating/indicating a possible layout and do not form part of the standard specifications/amenities/services to be provided in the flat. All specifications of the flat shall be as per the final agreement between the Parties.

1 sq.mtr. = 10.7639 sq.ft.

2

1

3