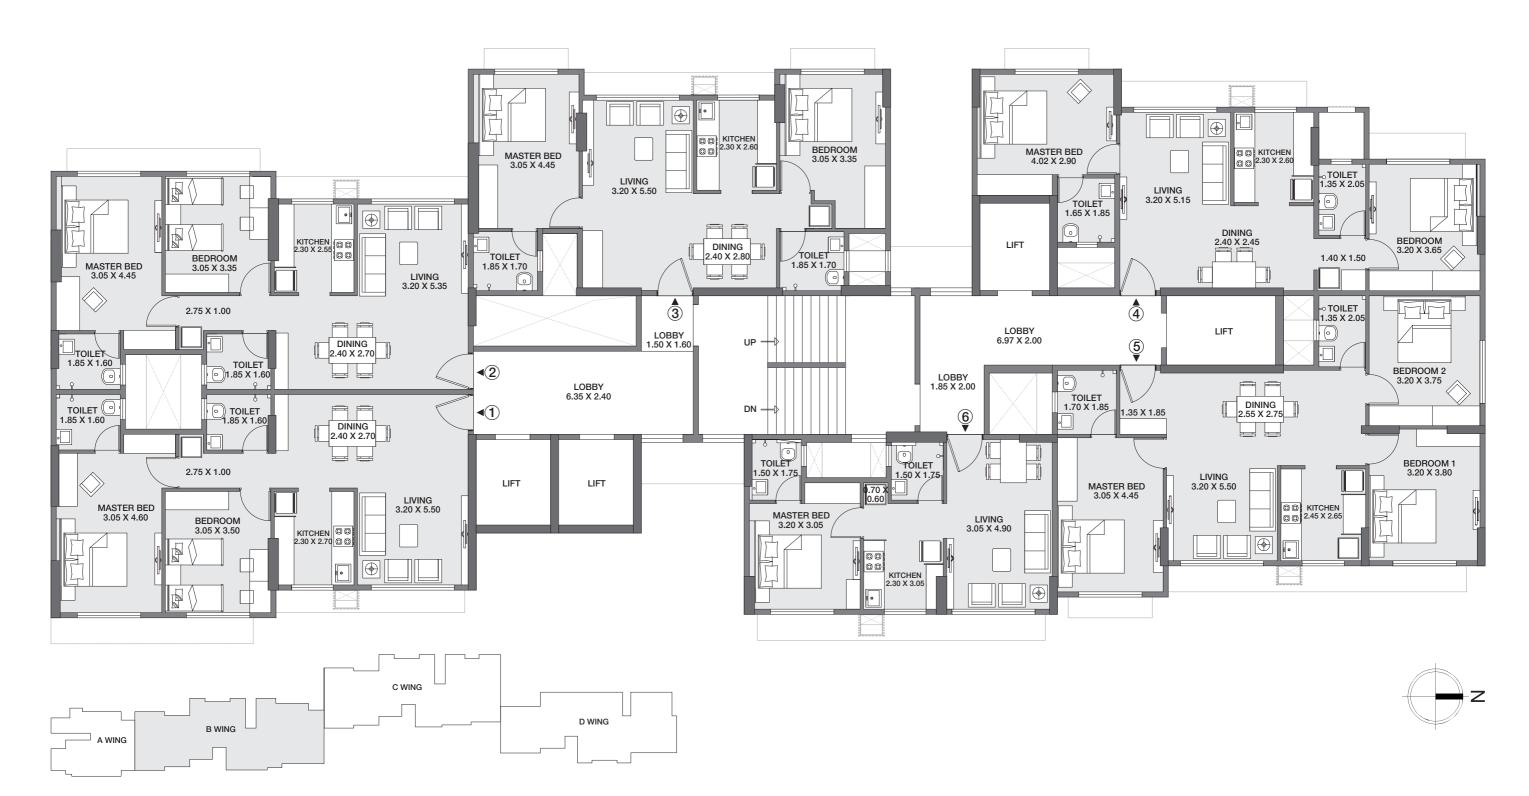

## TYPICAL FLOOR PLAN WING B

## GODREJ TRANQUIL KANDIVALI, MUMBAI

The Designs, dimensions, cost, facilities, plans, images, specifications, furniture, accessories, paintings, items, electronic goods, additional fittings/fixtures, decorative items, false ceiling including finishing materials, specifications, shades, sizes and colour of the tiles and other details shown in the plan are only indicative in nature and are only for the purpose of illustrating/indicating a possible layout and do not form part of the standard specifications/amenities/services to be provided in the flat. All specifications of the flat shall be as per the final agreement between the Parties.