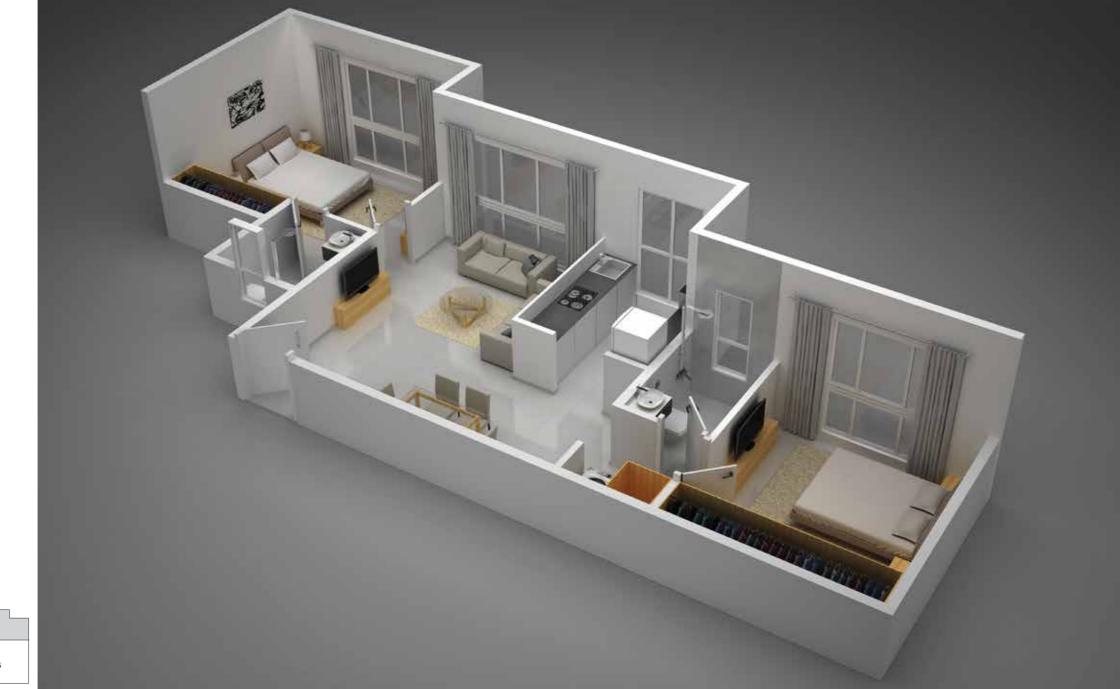

## WING B

2 BHK

Carpet Area: 62.61 Sq.m.

The plan represents the Unit Series 4 of Wing B. The Designs, dimensions, cost, facilities, plans, images, specifications, furniture, accessories, paintings/fixtures, decorative items, false ceiling including finishing materials, specifications, shades, sizes and colour of the tiles and other details shown in the plan are only indicative in nature and are only for the purpose of illustrating/indicating a possible layout and do not form part of the standard specifications/amenities/services to be provided in the flat. All specifications of the flat shall be as per the final agreement between the Parties.

#### WING B 2 BHK Carpet Area: 62.61 Sq.m.