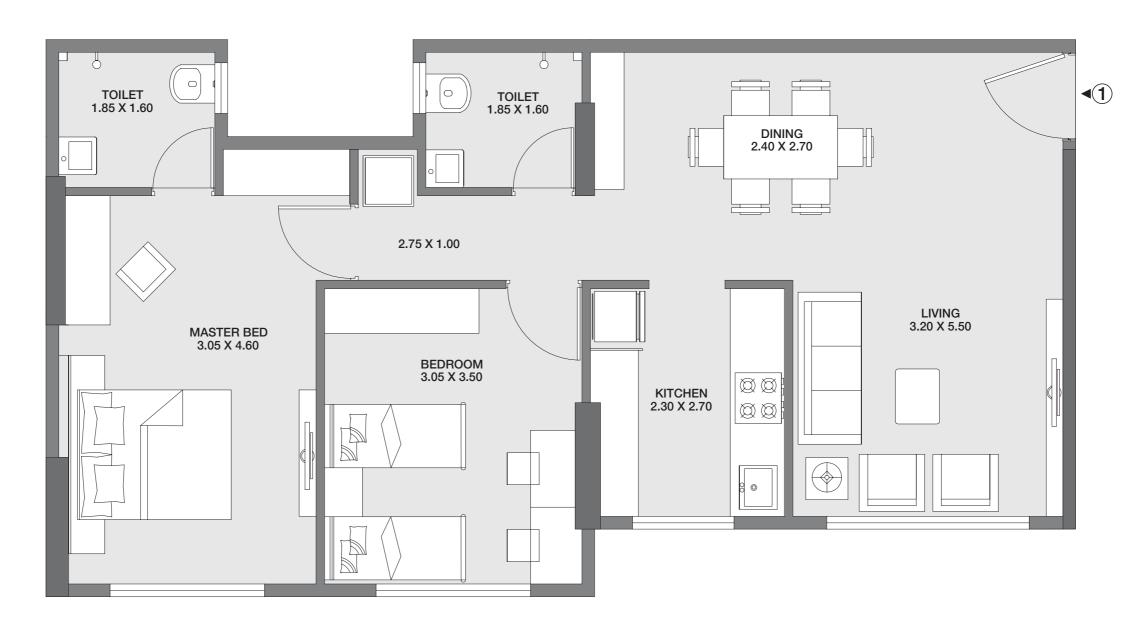

# **UNIT PLAN** WING B

**2 BHK** 

Carpet Area: 66.71 Sq.m.

The plan represents the Unit Series 1 of Wing B. The Designs, dimensions, cost, facilities, plans, images, specifications, furniture, accessories, paintings/fixtures, decorative items, false ceiling including finishing materials, specifications, shades, sizes and colour of the tiles and other details shown in the plan are only indicative in nature and are only for the purpose of illustrating/indicating a possible layout and do not form part of the standard specifications/amenities/services to be provided in the flat. All specifications of the flat shall be as per the final agreement between the Parties.

1 sq.mtr. = 10.7639 sq.ft.