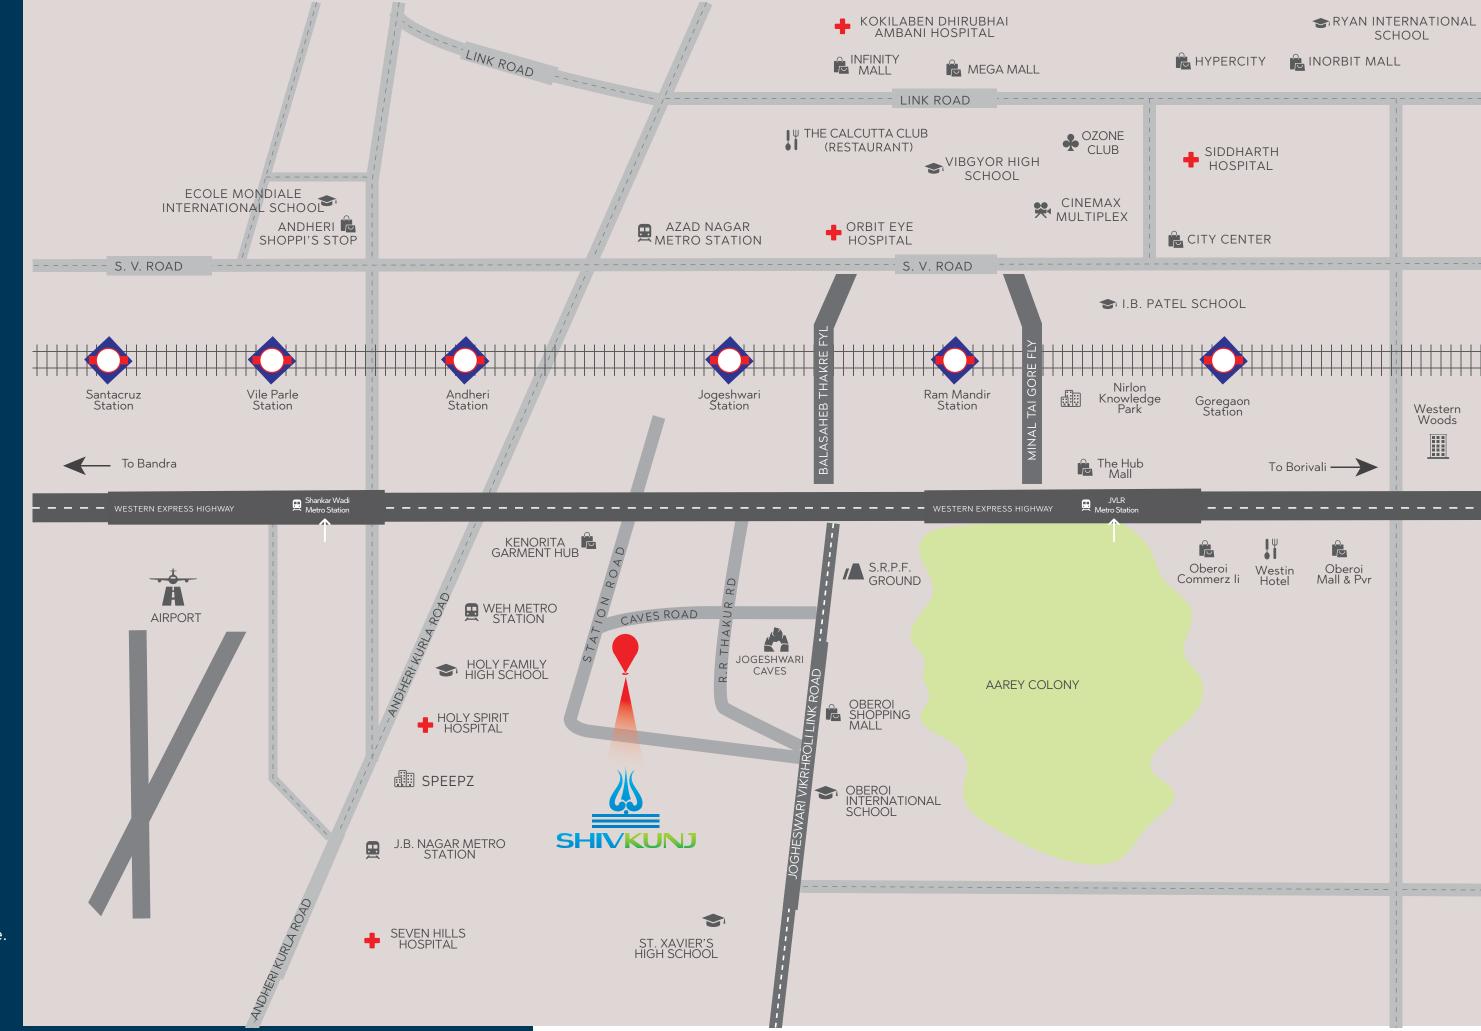

#### SUPERIOR CONNECTIVITY TO STEER LIFE AT A RELAXED PACE

Shivkunj has excellent connectivity to commute along with various hubs in the vicinity.

Connectivity Includes Domestic and International airports, the Western Express Highway, and the Eastern Express Highway. Even the Railway Stations of Jogeshwari (western line) and Kanjurmarg (central line) are easily accessible at either end of JVLR.

Besides, with Metro lines 4 & 6 slated for commencement soon, it would provide enhanced connectivity to all parts of Mumbai.

JOGESHWARI RAILWAY STATION - 5 MINS | KANJURMARG RAILWAY STATION - 15 MINS

JVLR METRO STATION - 5 MINS | SHANKARWADI METRO STATION - 5 MINS

MAJAS BUS DEPOT - 5 MINS | DOMESTIC AIRPORT - 10 MINS INTERNATIONAL AIRPORT - 8 MINS

### PREMIER EDUCATION

Oberoi International School
Hiranandani Foundation School
St. Xavier's High School
St. Dominic Savio High School
Ismail Yusuf College Arts, Science and Commerce.
Shri Chinai College of Commerce & Economics
Tolani College of Commerce (TCC)

#### **DEVOTION**

Jogeshwari Gufa Temple Kalavati Aai Temple Sambhavnath Jain Derasar Achalgach Bhavan Dharmanath Jain Derasar Jain Upashray Sthanak

### LIFESTYLE & RECREATION

Matoshri Arts & Sports Trust Entertainment Centre Godrej Hill Side Club Sher-E-Punjab Gymkhana

#### QUALITY HEALTHCARE

HBT Trauma Care Centre
All cure Super
Speciality Hospital
Holy Spirit Hospital
Seven Hills Hospital
Dr. L.H. Hiranandani Hospital

#### WORLD-CLASS SHOPPING

Citi Mall | Infiniti Mall Hub Mall | Oberoi Mall