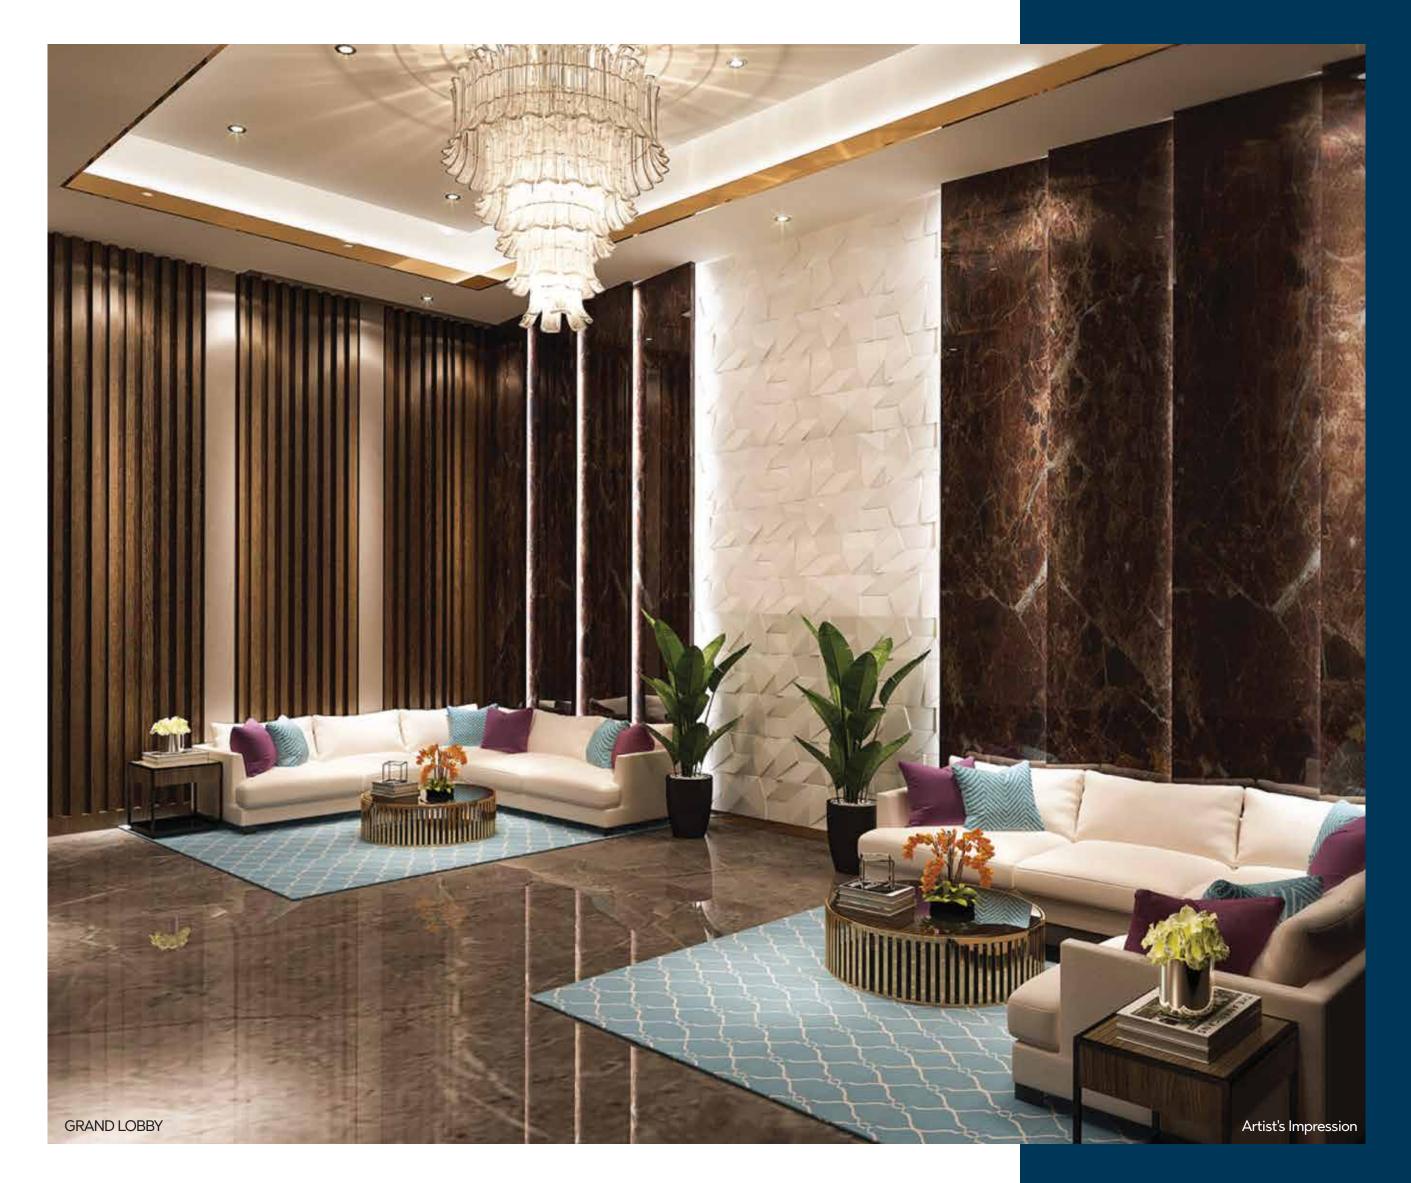

#### MODERN COMFORTS

- · Designer Air Conditioned Lobby With Waiting Area
- · High Speed Elevators
- · Mechanical Stack And Puzzle Car Parking System
- · Fire Protection System With Dedicated Fire Lift
- · 3 Tier Security System
- · CCTV, Gas Leak Detector, Smoke Sensor Fire Alarm System