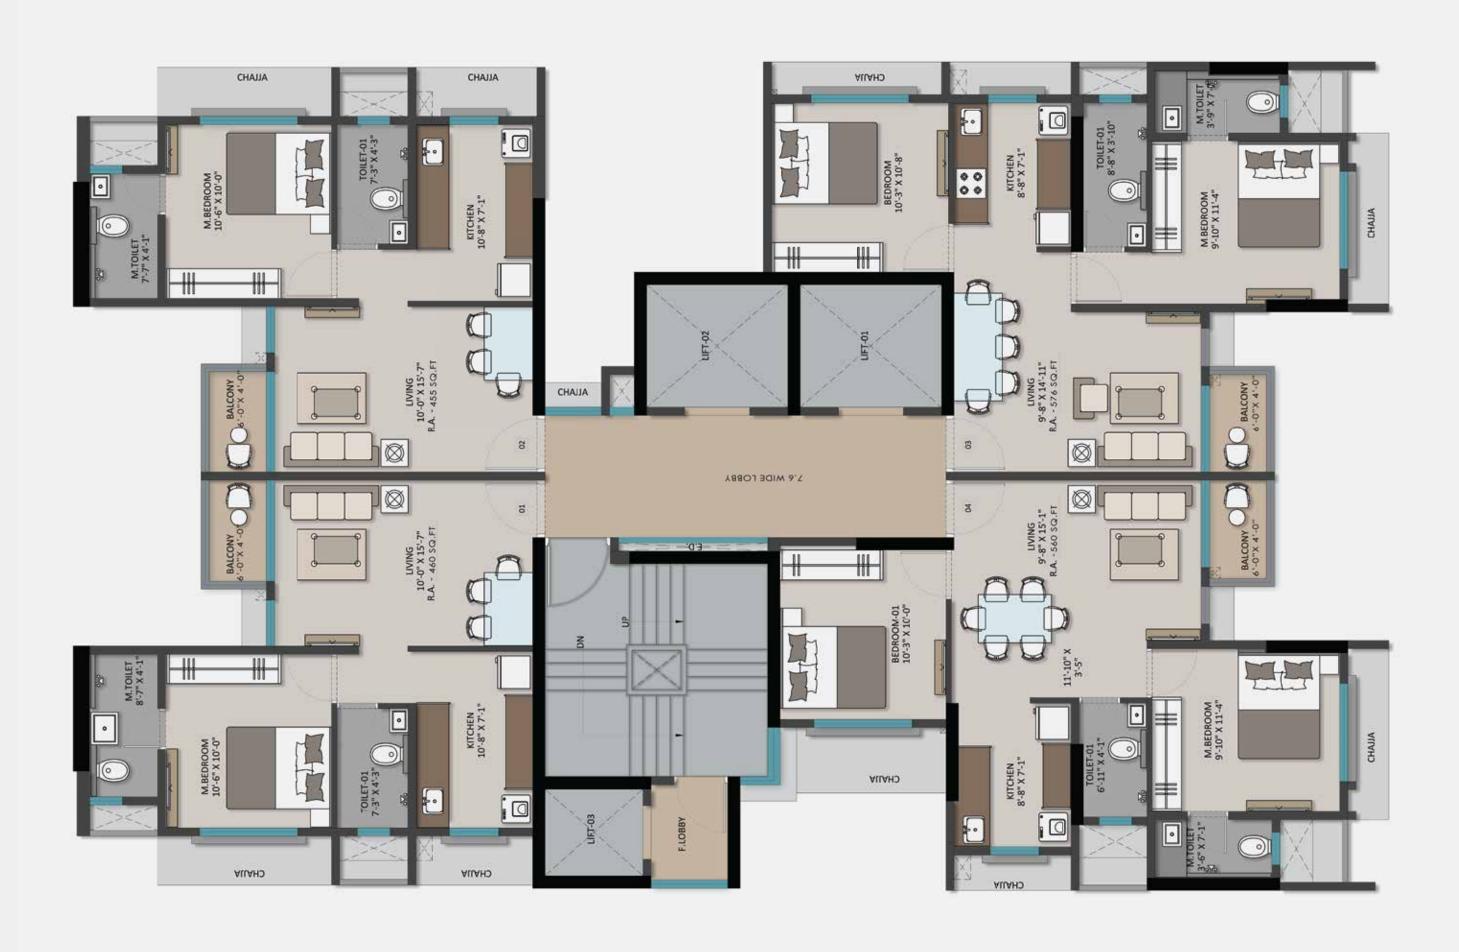

## DESIGNED FOR A GREAT LIVING EXPERIENCE

- · Exclusive private deck
- · The luxury of 2 washrooms even in a 1 BHK
- · Decorative Entrance Door
- · Designer Vitrified Flooring Tiles in every room
- · Granite Kitchen platform
- · Branded CP fittings and sanitary fixtures

Residences at Shivkunj are meticulously planned and smartly designed to let residents enjoy the best of utility and comfort. So, you can efficiently use the space in each room without any wastage of space. Come home to smart living.

## A CHOICE OF SMARTLY DESIGNED DECK RESIDENCES