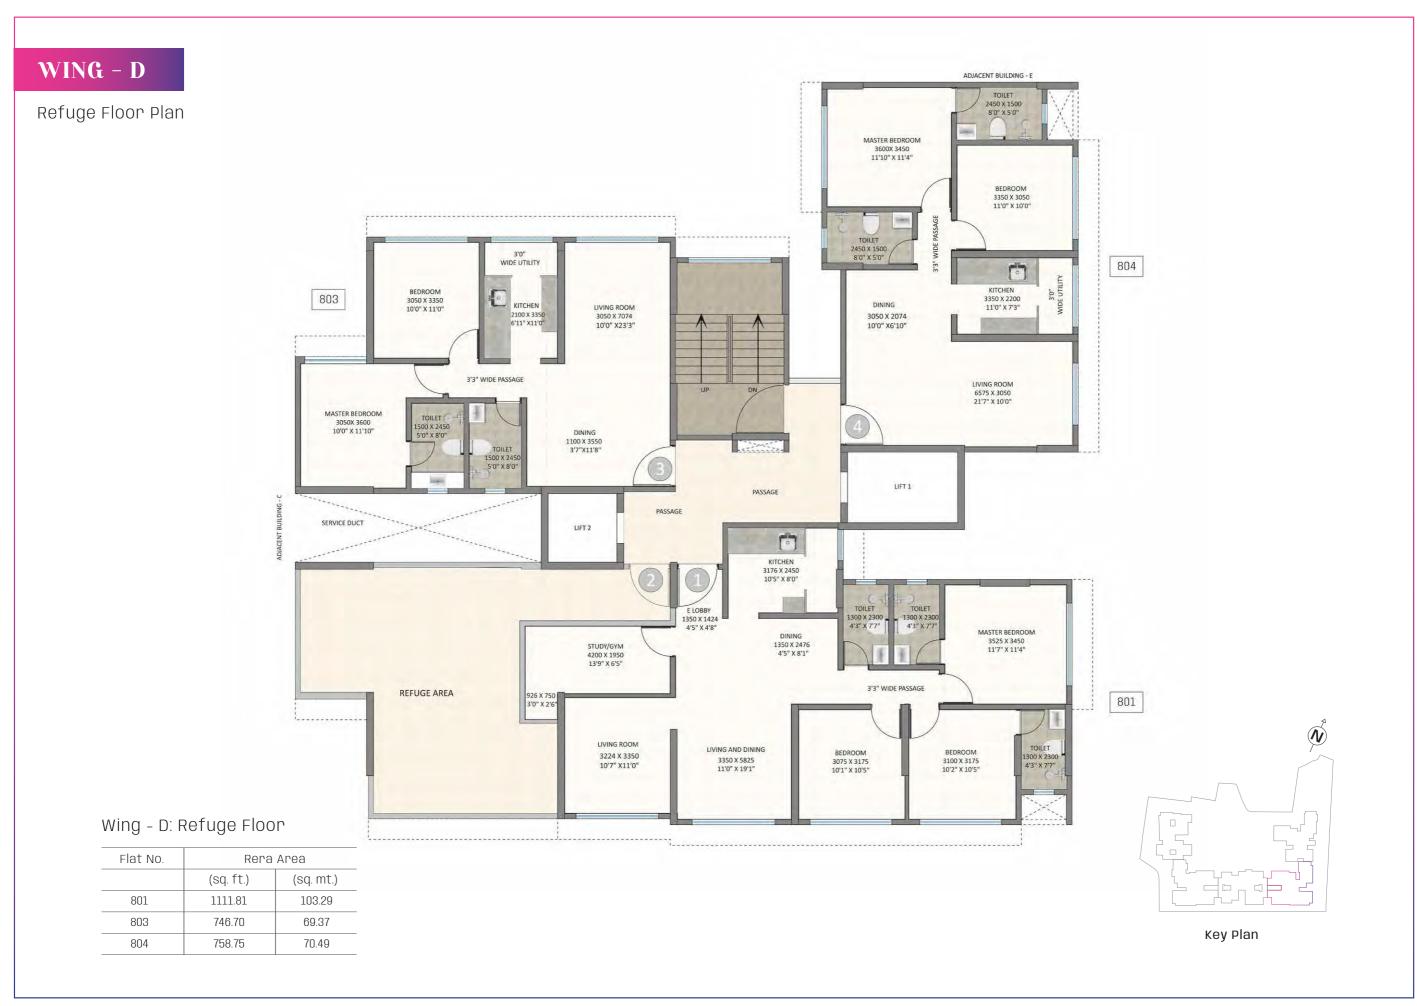

# WING - B

### Typical Floor Plan

Wing - B

| Flat No. | RERA Area |           |
|----------|-----------|-----------|
|          | (sq. ft.) | (sq. mt.) |
| 101-701  | 743.90    | 69.11     |
| 901-1101 |           |           |
| 503-703  | 860.26    | 79.92     |
| 903-1103 |           |           |
| 104-704  | 744.01    | 00.10     |
| 904-1104 |           | 69.12     |

Key Plan