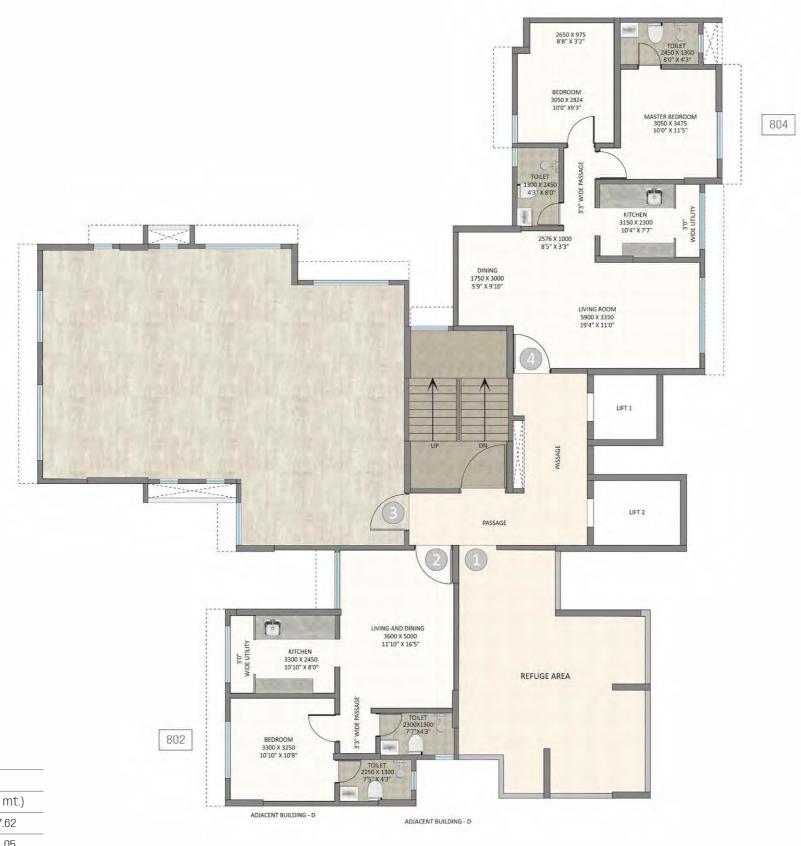

# WING - E

Refuge Floor Plan

Wing - E: Refuge

| RERA Area |                     |
|-----------|---------------------|
| (sq. ft.) | (sq. mt.)           |
| 512.58    | 47.62               |
| 764.78    | 71.05               |
|           | (sq. ft.)<br>512.58 |