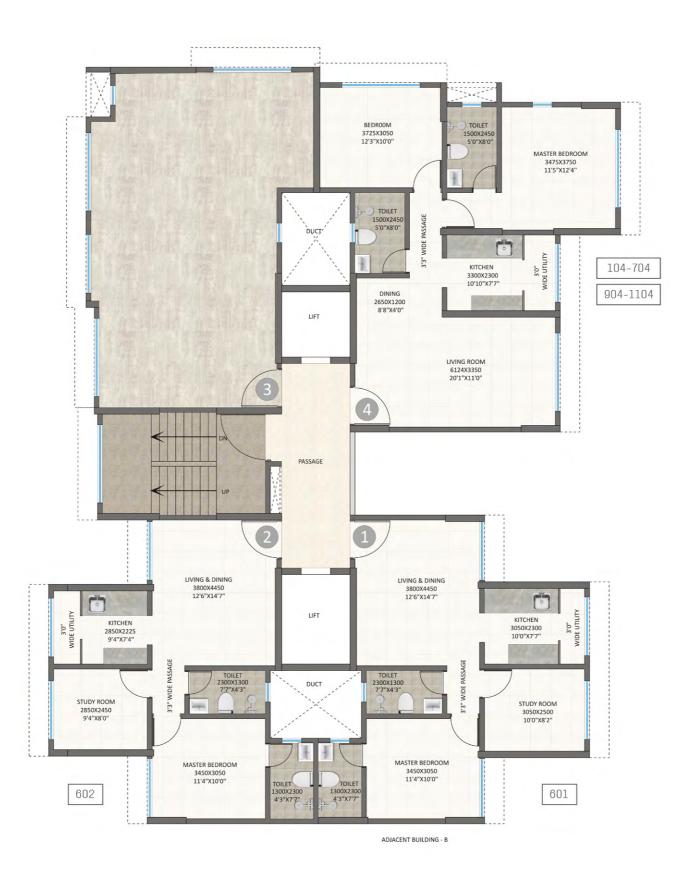

# WING - A

Typical Floor Plan

Wing - A

| Flat No. | RERA Area |           |
|----------|-----------|-----------|
|          | (sq. ft.) | (sq. mt.) |
| 601      | 572.64    | 53.20     |
| 602      | 557.90    | 51.83     |
| 104-704  | 778.99    | 72.37     |
| 904-1104 |           |           |
| 804      | 995.13    | 92.45     |