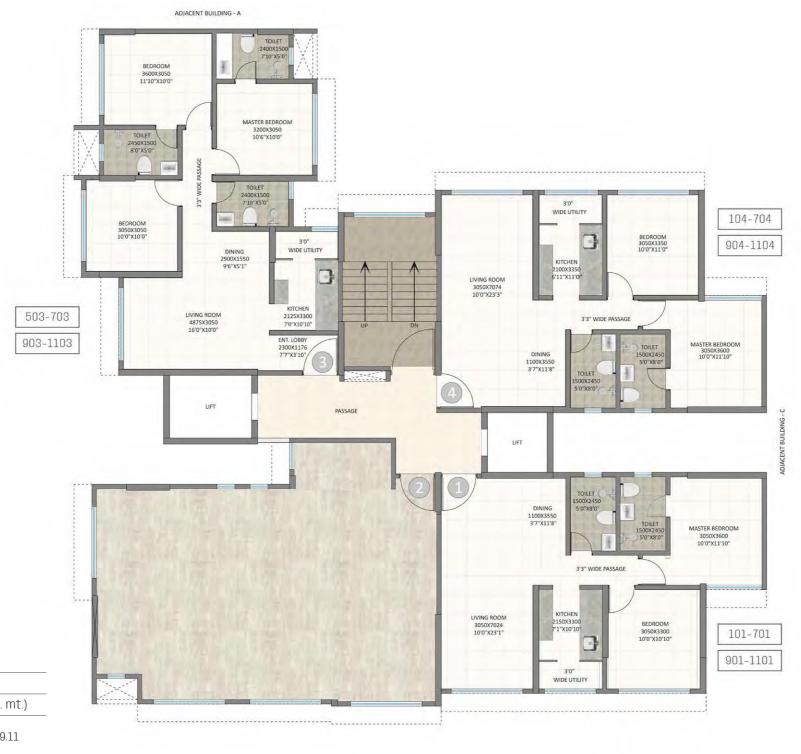

### Typical Floor Plan

Wing - B

| Flat No. | RERA Area |           |
|----------|-----------|-----------|
|          | (sq. ft.) | (sq. mt.) |
| 101-701  | 743.90    | 69.11     |
| 901-1101 |           |           |
| 503-703  | 860.26    | 79.92     |
| 903-1103 |           |           |
| 104-704  | 744.01    | 00.10     |
| 904-1104 |           | 69.12     |