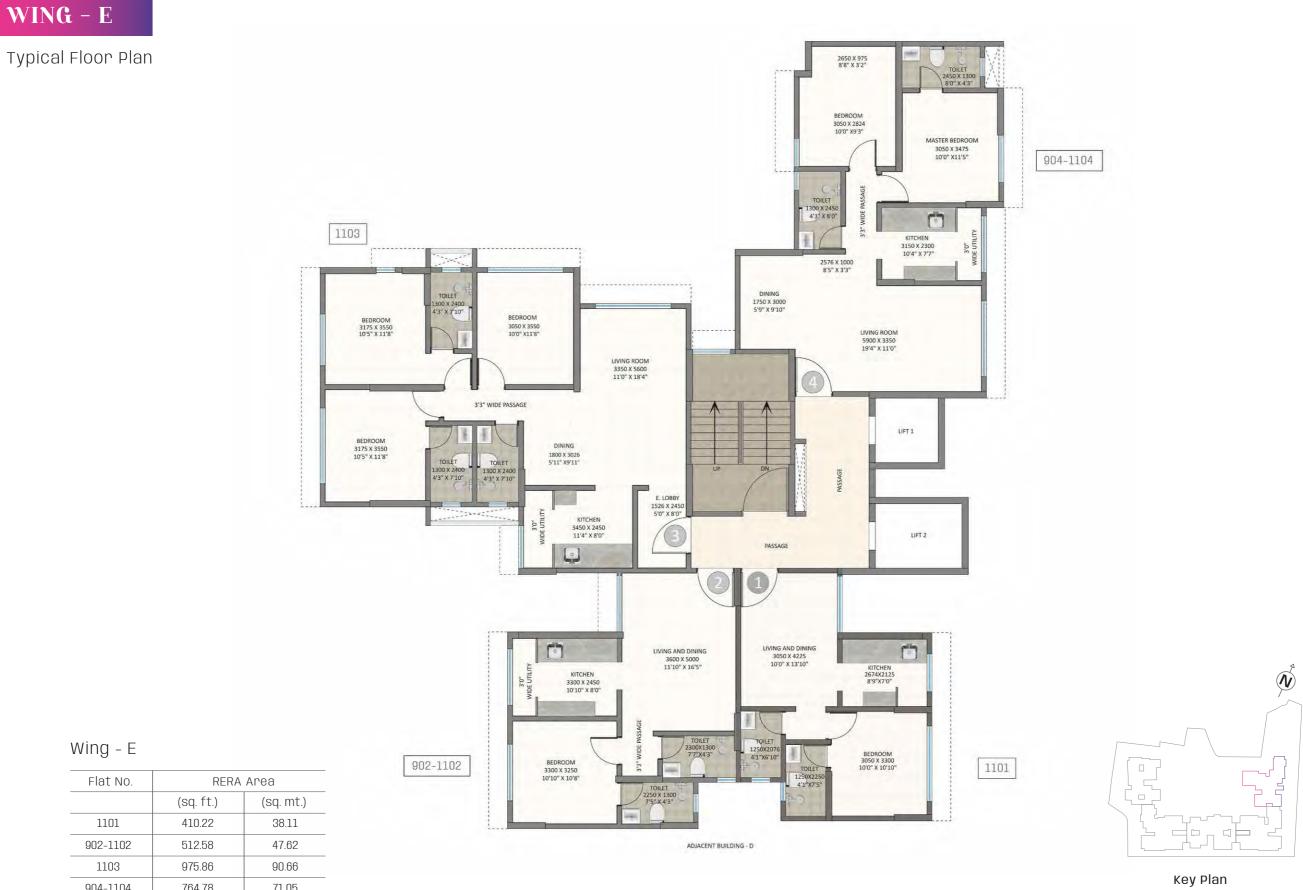

# WING - E

Refuge Floor Plan

Wing - E: Refuge

| RERA Area |                     |
|-----------|---------------------|
| (sq. ft.) | (sq. mt.)           |
| 512.58    | 47.62               |
| 764.78    | 71.05               |
|           | (sq. ft.)<br>512.58 |

Key Plan