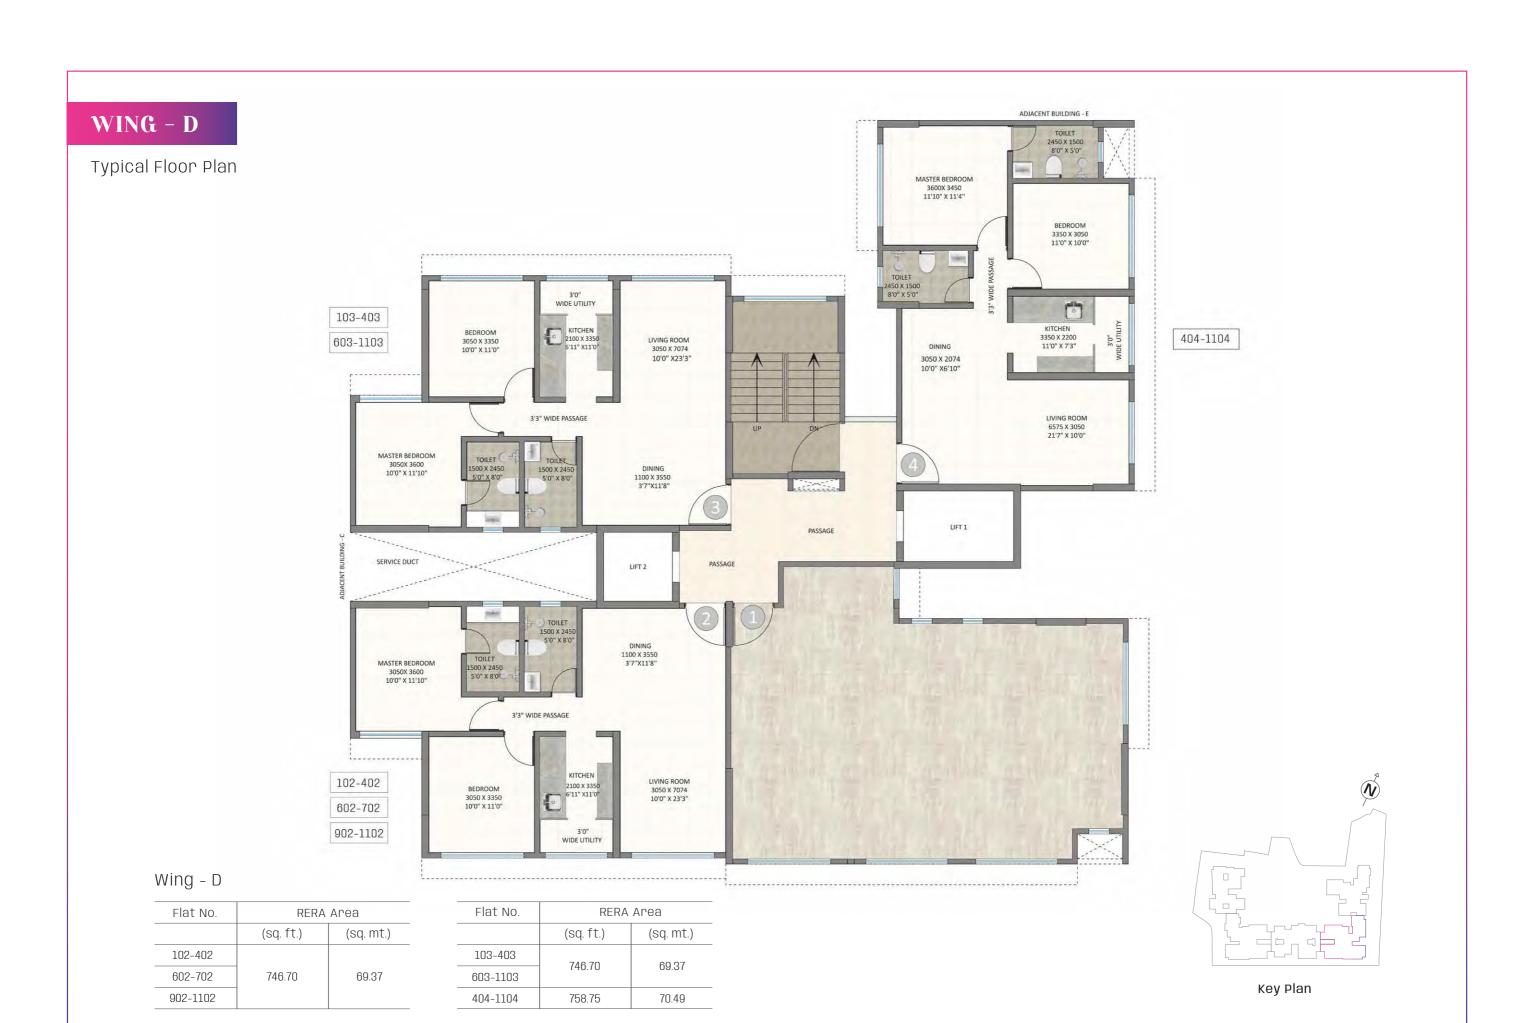

# WING - B

### Typical Floor Plan

Wing - B

| Flat No. | RERA Area |           |
|----------|-----------|-----------|
|          | (sq. ft.) | (sq. mt.) |
| 101-701  | 743.90    | 69.11     |
| 901-1101 |           |           |
| 503-703  | 860.26    | 79.92     |
| 903-1103 |           |           |
| 104-704  | 744.01    | 00.10     |
| 904-1104 |           | 69.12     |

Key Plan