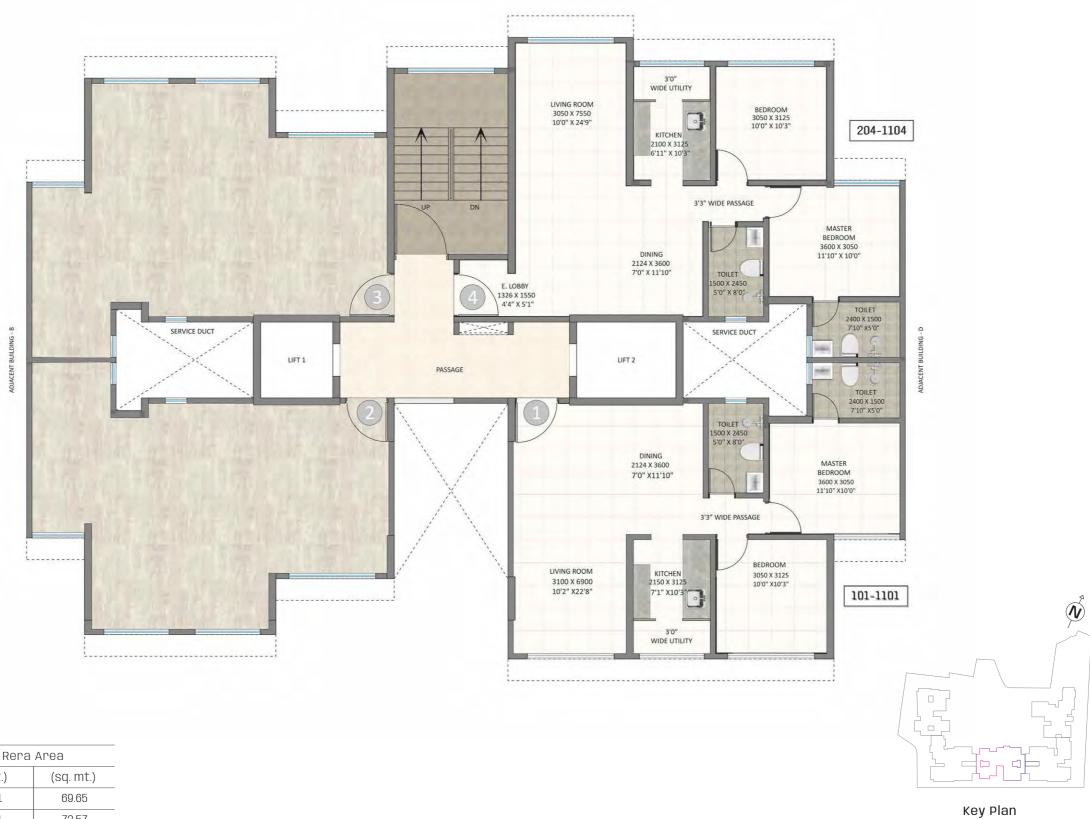

# WING - C

Typical Floor Plan

Wing - C

| Flat No. | Rera Area |           |
|----------|-----------|-----------|
|          | (sq. ft.) | (sq. mt.) |
| 101-1101 | 749.71    | 69.65     |
| 204-1104 | 791.91    | 73.57     |

904-1104

764.78

71.05