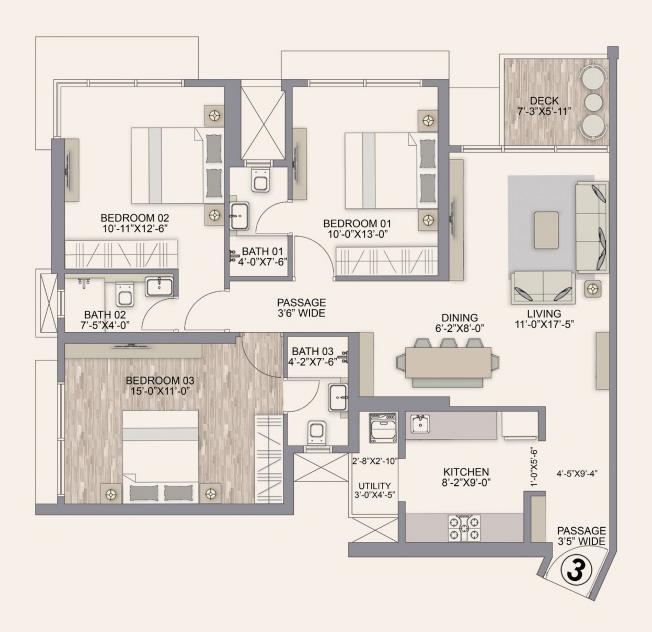

### 3 BHK - 1068 SQ.FT.\*

| RERA CARPET<br>AREA | ADDITIONAL<br>AREA | TOTAL<br>AREA |
|---------------------|--------------------|---------------|
| SQ.FT               | SQ.FT              | SQ.FT         |
| 1005                | 63                 | 1068          |