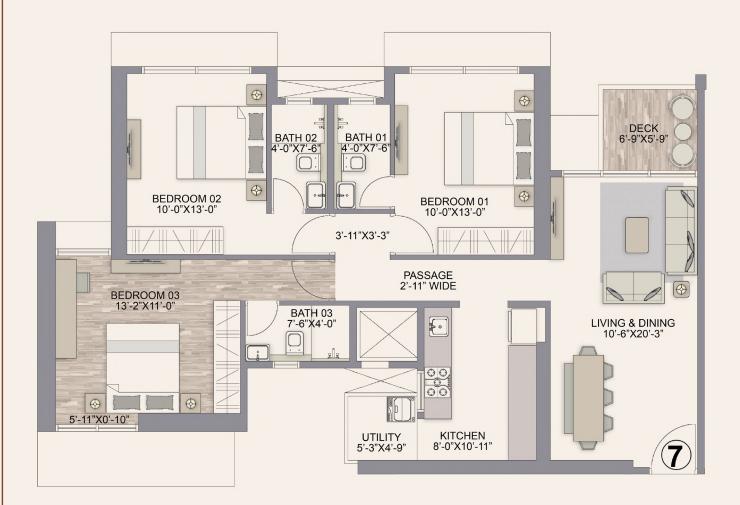

### 3 BHK - 1019 SQ.FT.\*

| RERA CARPET<br>AREA | ADDITIONAL<br>AREA | TOTAL<br>AREA |
|---------------------|--------------------|---------------|
| SQ.FT               | SQ.FT              | SQ.FT         |
| 955                 | 64                 | 1019          |