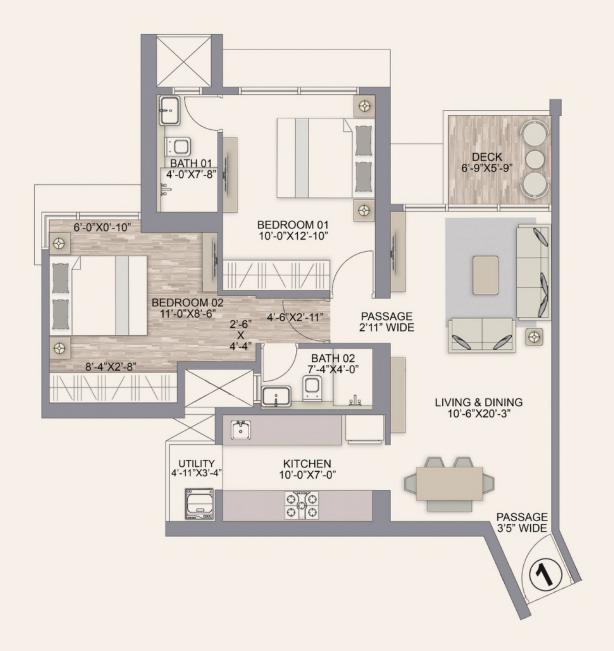

### 2 BHK - 722 SQ.FT.\*

| RERA CARPET<br>AREA | ADDITIONAL<br>AREA | TOTAL<br>AREA |
|---------------------|--------------------|---------------|
| SQ.FT               | SQ.FT              | SQ.FT         |
| 672                 | 50                 | 722           |