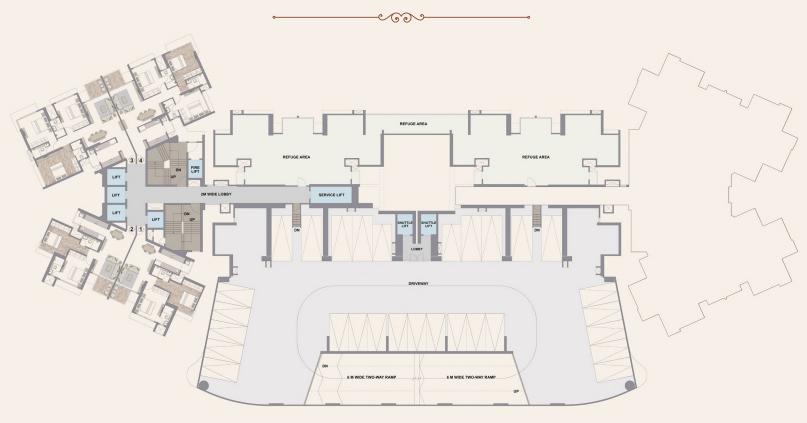

### REFUGE PLAN - 7TH FLOOR

| TOWER 1          |            |            |             |             |  |  |
|------------------|------------|------------|-------------|-------------|--|--|
| FLAT NO.         | 1          | 2          | 3           | 4           |  |  |
| RERA CARPET AREA | 689 sq.ft. | 682 sq.ft. | 1005 sq.ft. | 966 sq.ft.  |  |  |
| ADDITIONAL AREA  | 55 sq.ft.  | 56 sq.ft.  | 63 sq.ft.   | 63 sq.ft.   |  |  |
| TOTAL AREA       | 744 sq.ft. | 738 sq.ft. | 1068 sq.ft. | 1029 sq.ft. |  |  |