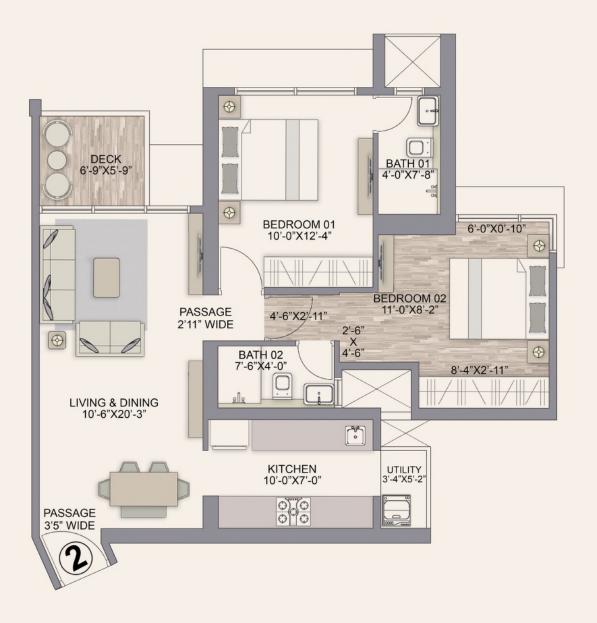

### 2 BHK - 731 SQ.FT.\*

| RERA CARPET<br>AREA | ADDITIONAL<br>AREA | TOTAL<br>AREA |
|---------------------|--------------------|---------------|
| SQ.FT               | SQ.FT              | SQ.FT         |
| 676                 | 55                 | 731           |