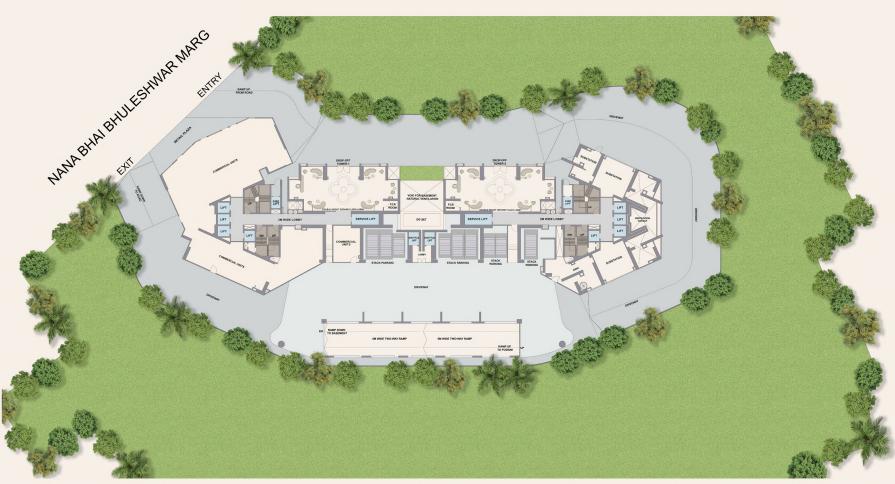

# NOSTALGIA

TOWER 1 - FLOOR PLANS

















### **GROUND FLOOR**

\_\_\_\_\_













### PODIUM 2<sup>ND</sup> TO 6<sup>TH</sup> & 8<sup>TH</sup>



| TOWER 1          |            |            |             |             |            |            |
|------------------|------------|------------|-------------|-------------|------------|------------|
| FLAT NO.         | 1          | 2          | 3           | 4           | 5          | 6          |
| RERA CARPET AREA | 689 sq.ft. | 682 sq.ft. | 1005 sq.ft. | 966 sq.ft.  | 672 sq.ft. | 668 sq.ft. |
| ADDITIONAL AREA  | 55 sq.ft.  | 56 sq.ft.  | 63 sq.ft.   | 63 sq.ft.   | 50 sq.ft.  | 50 sq.ft.  |
| TOTAL AREA       | 744 sq.ft. | 738 sq.ft. | 1068 sq.ft. | 1029 sq.ft. | 722 sq.ft. | 718 sq.ft. |











### REFUGE PLAN - 7TH FLOOR



| TOWER 1          |            |            |             |             |