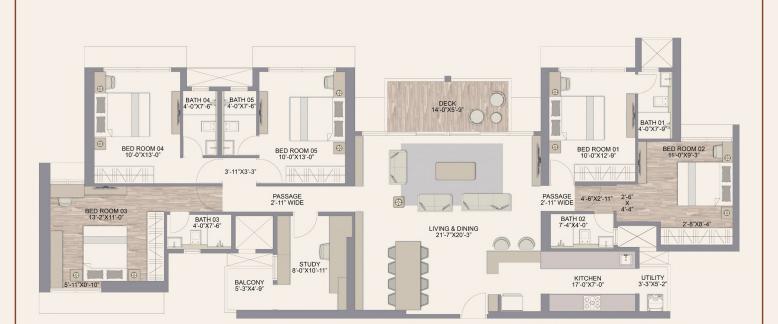

### 5 & 6 JODI - 1451 SQ.FT.\*

| RERA CARPET<br>AREA | ADDITIONAL<br>AREA | TOTAL<br>AREA |
|---------------------|--------------------|---------------|
| SQ.FT               | SQ.FT              | SQ.FT         |
| 1348                | 103                | 1451          |

### 5 & 6 JODI - 1451 SQ.FT.\*

#### WITH SWING

| RERA CARPET<br>AREA | ADDITIONAL<br>AREA | TOTAL<br>AREA |
|---------------------|--------------------|---------------|
| SQ.FT               | SQ.FT              | SQ.FT         |
| 1348                | 103                | 1451          |