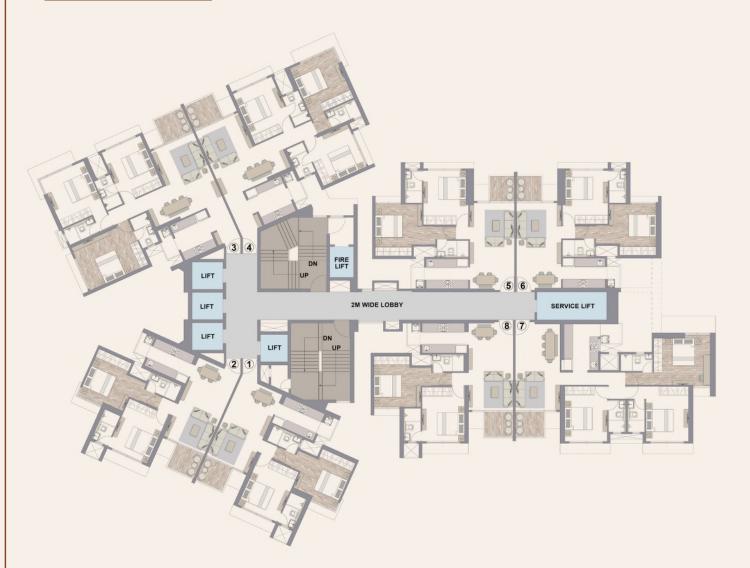

### PODIUM 2<sup>ND</sup> TO 6<sup>TH</sup> & 8<sup>TH</sup>

| TOWER 1          |            |            |             |             |            |            |
|------------------|------------|------------|-------------|-------------|------------|------------|
| FLAT NO.         | 1          | 2          | 3           | 4           | 5          | 6          |
| RERA CARPET AREA | 689 sq.ft. | 682 sq.ft. | 1005 sq.ft. | 966 sq.ft.  | 672 sq.ft. | 668 sq.ft. |
| ADDITIONAL AREA  | 55 sq.ft.  | 56 sq.ft.  | 63 sq.ft.   | 63 sq.ft.   | 50 sq.ft.  | 50 sq.ft.  |
| TOTAL AREA       | 744 sq.ft. | 738 sq.ft. | 1068 sq.ft. | 1029 sq.ft. | 722 sq.ft. | 718 sq.ft. |

### PODIUM - 9TH FLOOR

| TOWER 1          |            |            |             |             |            |            |
|------------------|------------|------------|-------------|-------------|------------|------------|
| FLAT NO.         | 1          | 2          | 3           | 4           | 5          | 6          |
| RERA CARPET AREA | 689 sq.ft. | 682 sq.ft. | 1005 sq.ft. | 966 sq.ft.  | 672 sq.ft. | 668 sq.ft. |
| ADDITIONAL AREA  | 55 sq.ft.  | 56 sq.ft.  | 63 sq.ft.   | 63 sq.ft.   | 50 sq.ft.  | 50 sq.ft.  |
| TOTAL AREA       | 744 sq.ft. | 738 sq.ft. | 1068 sq.ft. | 1029 sq.ft. | 722 sq.ft. | 718 sq.ft. |

## TYPICAL PLAN TOWER - 1

| FLAT<br>NO. | RERA CARPET<br>AREA | ADDITIONAL<br>AREA | TOTAL<br>AREA |
|-------------|---------------------|--------------------|---------------|
| 1           | 689 sq.ft.          | 55 sq.ft.          | 744 sq.ft.    |
| 2           | 682 sq.ft.          | 56 sq.ft.          | 738 sq.ft.    |
| 3           | 1005 sq.ft.         | 63 sq.ft.          | 1068 sq.ft.   |
| 4           | 966 sq.ft.          | 63 sq.ft.          | 1029 sq.ft.   |
| 5           | 672 sq.ft.          | 50 sq.ft.          | 722 sq.ft.    |
| 6           | 668 sq.ft.          | 50 sq.ft.          | 718 sq.ft.    |
| 7           | 955 sq.ft.          | 64 sq.ft.          | 1019 sq.ft.   |
| 8           | 676 sq.ft.          | 55 sq.ft.          | 731 sq.ft.    |