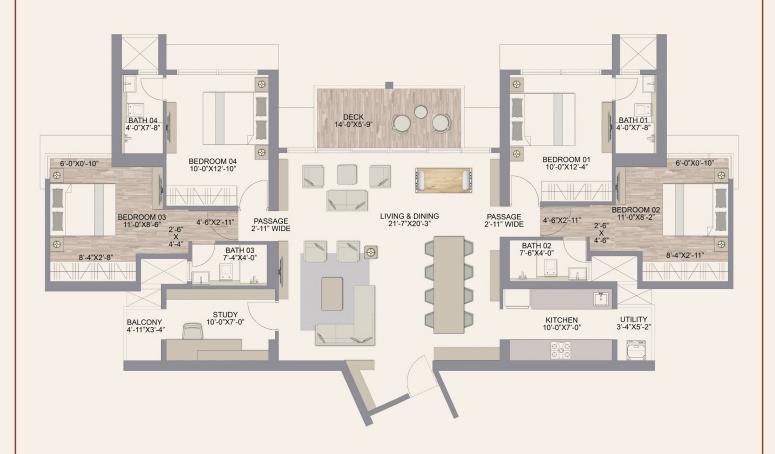

### 5 & 6 JODI - 1451 SQ.FT.\*

| RERA CARPET<br>AREA | ADDITIONAL<br>AREA | TOTAL<br>AREA |
|---------------------|--------------------|---------------|
| SQ.FT               | SQ.FT              | SQ.FT         |
| 1348                | 103                | 1451          |

Plan Not To Scale

### 5 & 6 JODI - 1451 SQ.FT.\*

#### WITH SWING

| RERA CARPET<br>AREA | ADDITIONAL<br>AREA | TOTAL<br>AREA |
|---------------------|--------------------|---------------|
| SQ.FT               | SQ.FT              | SQ.FT         |
| 1348                | 103                | 1451          |