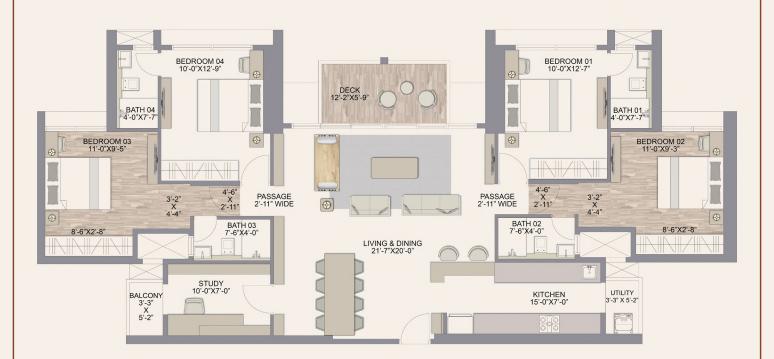

### 5 & 6 JODI - 1451 SQ.FT.\*

| RERA CARPET<br>AREA | ADDITIONAL<br>AREA | TOTAL<br>AREA |
|---------------------|--------------------|---------------|
| SQ.FT               | SQ.FT              | SQ.FT         |
| 1348                | 103                | 1451          |

### 5 & 6 JODI - 1451 SQ.FT.\*

#### WITH SWING

| RERA CARPET<br>AREA | ADDITIONAL<br>AREA | TOTAL<br>AREA |
|---------------------|--------------------|---------------|
| SQ.FT               | SQ.FT              | SQ.FT         |
| 1348                | 103                | 1451          |