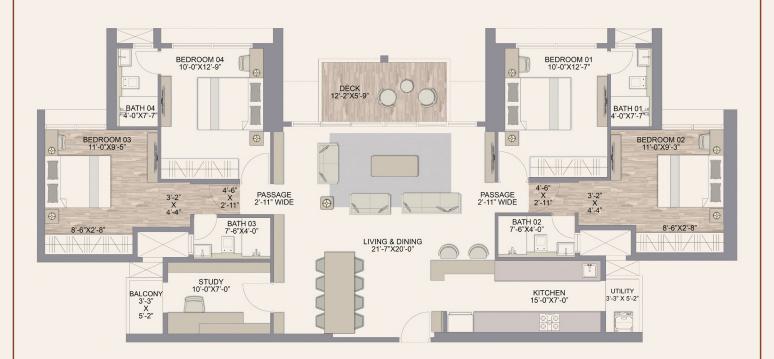

### 5 & 6 JODI - 1451 SQ.FT.\*

| RERA CARPET<br>AREA | ADDITIONAL<br>AREA | TOTAL<br>AREA |
|---------------------|--------------------|---------------|
| SQ.FT               | SQ.FT              | SQ.FT         |
| 1348                | 103                | 1451          |

### 5 & 6 JODI - 1451 SQ.FT.\*

#### WITH SWING

| RERA CARPET<br>AREA | ADDITIONAL<br>AREA | TOTAL<br>AREA |
|---------------------|--------------------|---------------|
| SQ.FT               | SQ.FT              | SQ.FT         |
| 1348                | 103                | 1451          |