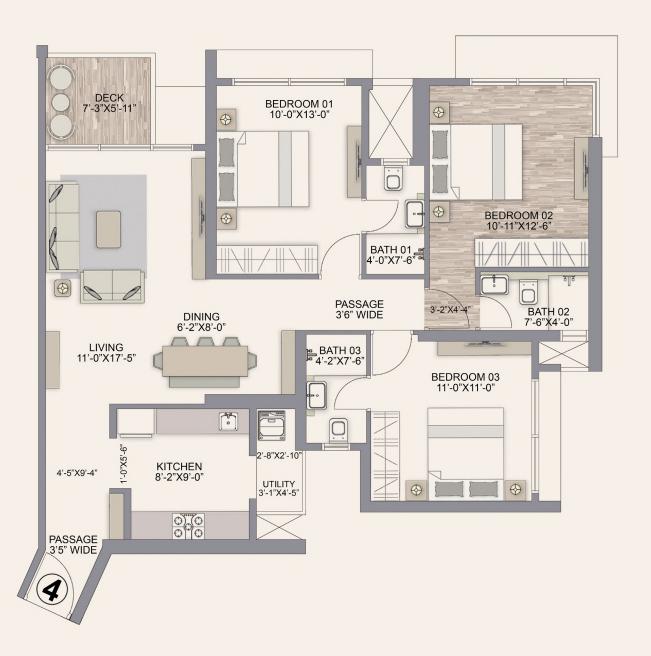

### 3 BHK - 1029 SQ.FT.\*

| RERA CARPET<br>AREA | ADDITIONAL<br>AREA | TOTAL<br>AREA |
|---------------------|--------------------|---------------|
| SQ.FT               | SQ.FT              | SQ.FT         |
| 966                 | 63                 | 1029          |