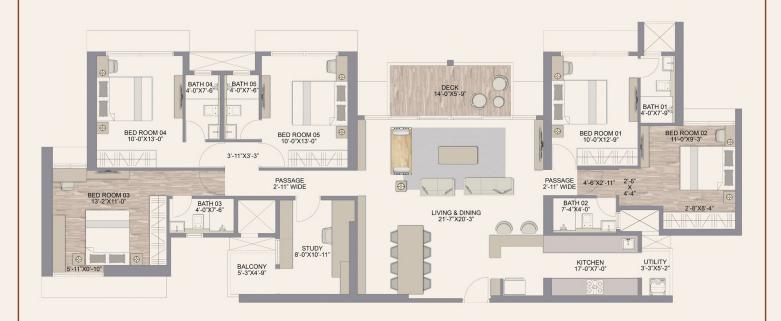

### 3 & 4 JODI - 2113 SQ.FT.\*

| RERA CARPET<br>AREA | ADDITIONAL<br>AREA | TOTAL<br>AREA |
|---------------------|--------------------|---------------|
| SQ.FT               | SQ.FT              | SQ.FT         |
| 1984                | 129                | 2113          |

### 3 & 4 JODI - 2113 SQ.FT.\*

#### WITH SWING

| RERA CARPET<br>AREA | ADDITIONAL<br>AREA | TOTAL<br>AREA |
|---------------------|--------------------|---------------|
| SQ.FT               | SQ.FT              | SQ.FT         |
| 1984                | 129                | 2113          |