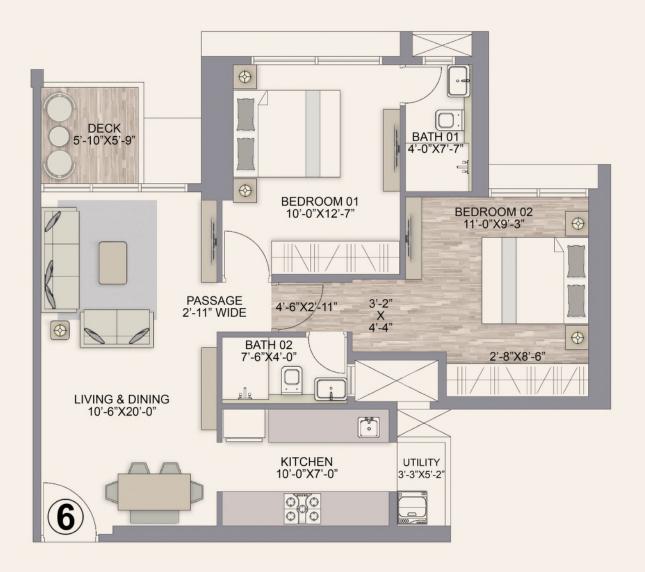

### 2 BHK - 718 SQ.FT.\*

| RERA CARPET<br>AREA | ADDITIONAL<br>AREA | TOTAL<br>AREA |
|---------------------|--------------------|---------------|
| SQ.FT               | SQ.FT              | SQ.FT         |
| 668                 | 50                 | 718           |