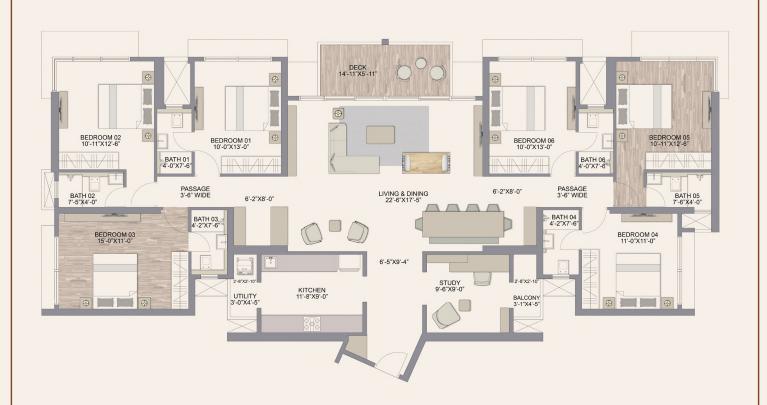

### 5 & 6 JODI - 1451 SQ.FT.\*

| RERA CARPET<br>AREA | ADDITIONAL<br>AREA | TOTAL<br>AREA |
|---------------------|--------------------|---------------|
| SQ.FT               | SQ.FT              | SQ.FT         |
| 1348                | 103                | 1451          |

### 5 & 6 JODI - 1451 SQ.FT.\*

#### WITH SWING

| RERA CARPET<br>AREA | ADDITIONAL<br>AREA | TOTAL<br>AREA |
|---------------------|--------------------|---------------|
| SQ.FT               | SQ.FT              | SQ.FT         |
| 1348                | 103                | 1451          |