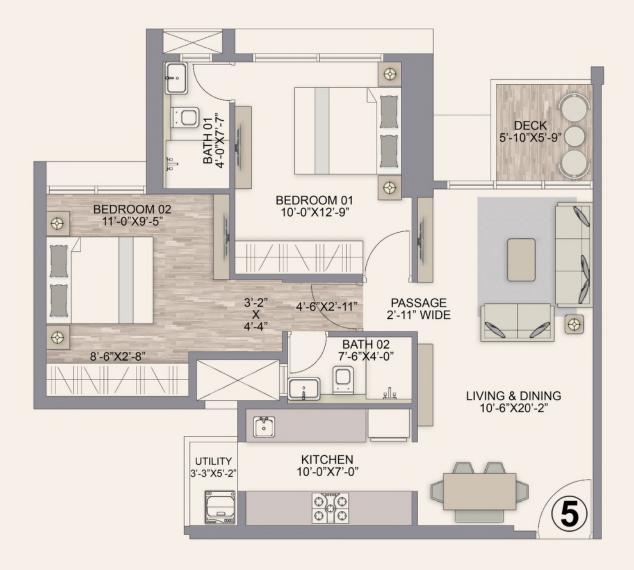

### 2 BHK - 722 SQ.FT.\*

| RERA CARPET<br>AREA | ADDITIONAL<br>AREA | TOTAL<br>AREA |
|---------------------|--------------------|---------------|
| SQ.FT               | SQ.FT              | SQ.FT         |
| 672                 | 50                 | 722           |