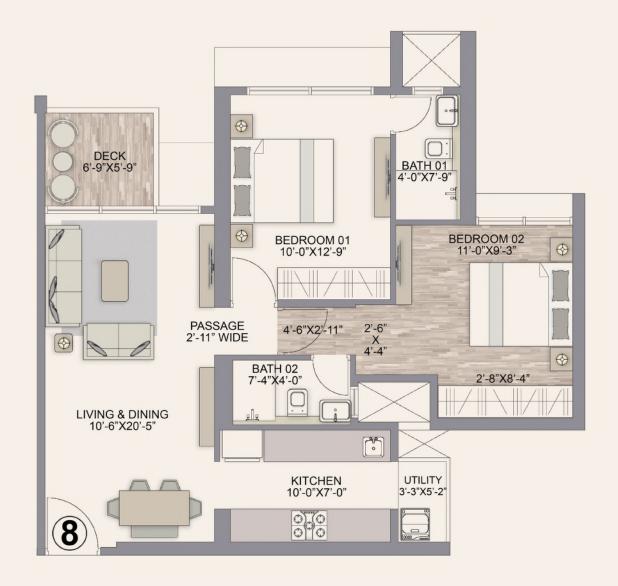

### 2 BHK - 731 SQ.FT.\*

| RERA CARPET<br>AREA | ADDITIONAL<br>AREA | TOTAL<br>AREA |
|---------------------|--------------------|---------------|
| SQ.FT               | SQ.FT              | SQ.FT         |
| 676                 | 55                 | 731           |