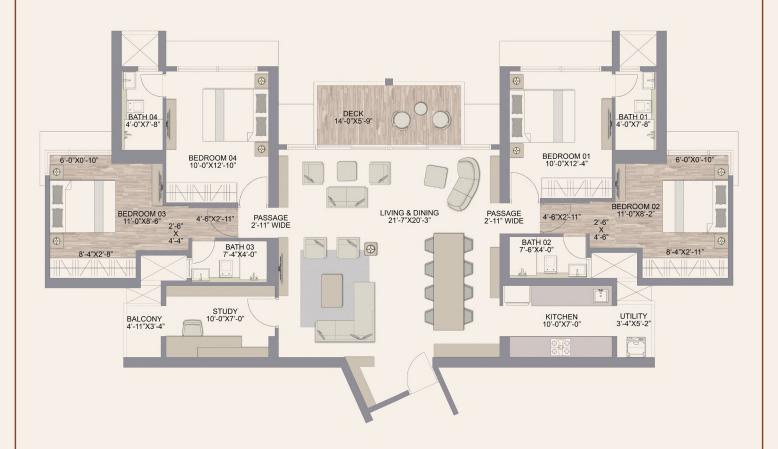

### 5 & 6 JODI - 1451 SQ.FT.\*

| RERA CARPET<br>AREA | ADDITIONAL<br>AREA | TOTAL<br>AREA |
|---------------------|--------------------|---------------|
| SQ.FT               | SQ.FT              | SQ.FT         |
| 1348                | 103                | 1451          |

Plan Not To Scale

### 5 & 6 JODI - 1451 SQ.FT.\*

#### WITH SWING

| RERA CARPET<br>AREA | ADDITIONAL<br>AREA | TOTAL<br>AREA |
|---------------------|--------------------|---------------|
| SQ.FT               | SQ.FT              | SQ.FT         |
| 1348                | 103                | 1451          |