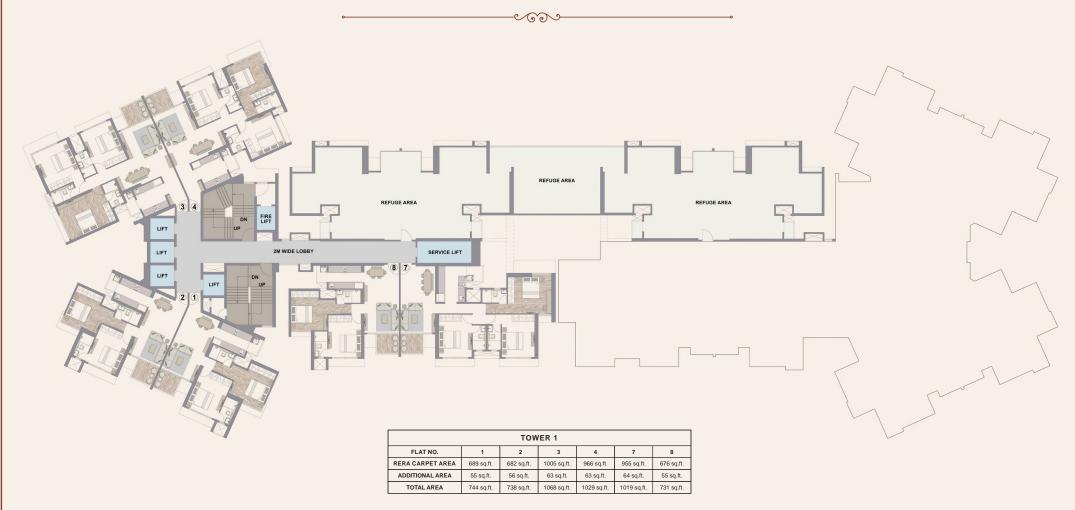

### REFUGE PLAN - 7TH FLOOR

| TOWER 1          |            |            |             |             |  |  |
|------------------|------------|------------|-------------|-------------|--|--|
| FLAT NO.         | 1          | 2          | 3           | 4           |  |  |
| RERA CARPET AREA | 689 sq.ft. | 682 sq.ft. | 1005 sq.ft. | 966 sq.ft.  |  |  |
| ADDITIONAL AREA  | 55 sq.ft.  | 56 sq.ft.  | 63 sq.ft.   | 63 sq.ft.   |  |  |
| TOTAL AREA       | 744 sq.ft. | 738 sq.ft. | 1068 sq.ft. | 1029 sq.ft. |  |  |

### REFUGE PLAN - TYPICAL 14TH & 21ST, 28TH, 35TH FLOOR