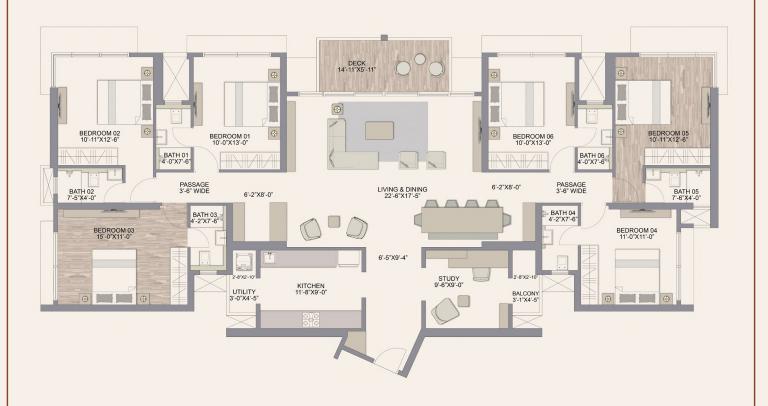

### 3 & 4 JODI - 2113 SQ.FT.\*

| RERA CARPET<br>AREA | ADDITIONAL<br>AREA | TOTAL<br>AREA |
|---------------------|--------------------|---------------|
| SQ.FT               | SQ.FT              | SQ.FT         |
| 1984                | 129                | 2113          |

### 3 & 4 JODI - 2113 SQ.FT.\*

#### WITH SWING

| RERA CARPET<br>AREA | ADDITIONAL<br>AREA | TOTAL<br>AREA |
|---------------------|--------------------|---------------|
| SQ.FT               | SQ.FT              | SQ.FT         |
| 1984                | 129                | 2113          |