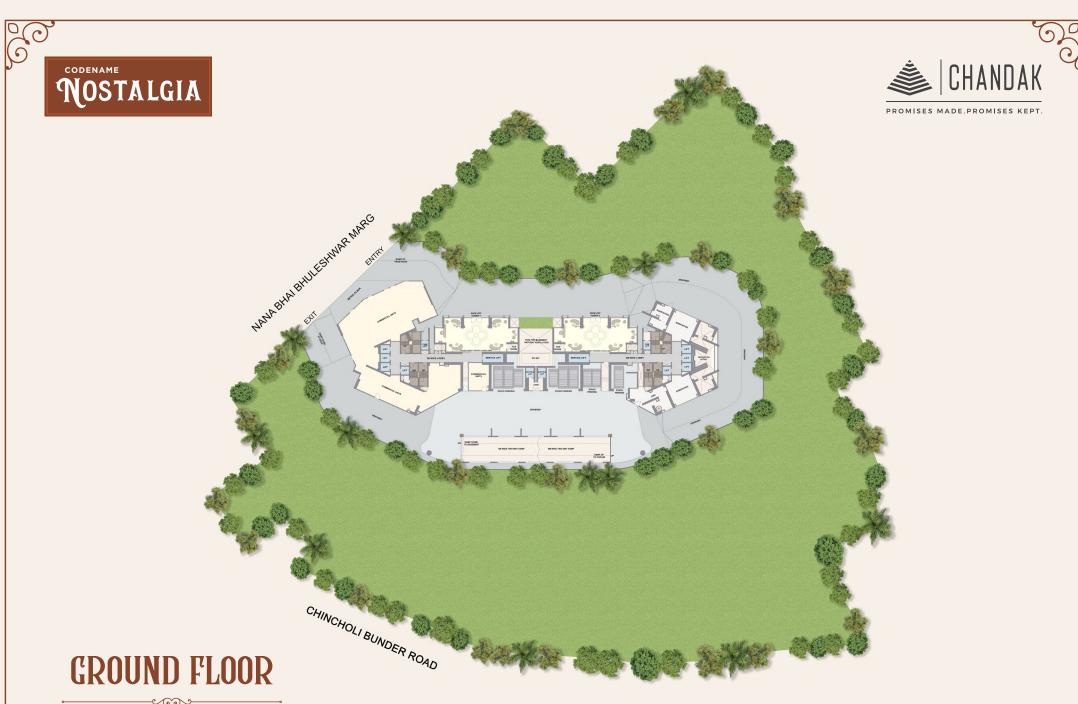

# NOSTALGIA

TOWER 1 - FLOOR PLANS

















### **GROUND FLOOR**

\_\_\_\_\_













### PODIUM 2<sup>ND</sup> TO 6<sup>TH</sup> & 8<sup>TH</sup>



| TOWER 1          |            |            |             |             |            |            |
|------------------|------------|------------|-------------|-------------|------------|------------|
| FLAT NO.         | 1          | 2          | 3           | 4           | 5          | 6          |
| RERA CARPET AREA | 689 sq.ft. | 682 sq.ft. | 1005 sq.ft. | 966 sq.ft.  | 672 sq.ft. | 668 sq.ft. |
| ADDITIONAL AREA  | 55 sq.ft.  | 56 sq.ft.  | 63 sq.ft.   | 63 sq.ft.   | 50 sq.ft.  | 50 sq.ft.  |
| TOTAL AREA       | 744 sq.ft. | 738 sq.ft. | 1068 sq.ft. | 1029 sq.ft. | 722 sq.ft. | 718 sq.ft. |











### REFUGE PLAN - 7TH FLOOR



| TOWER 1          |