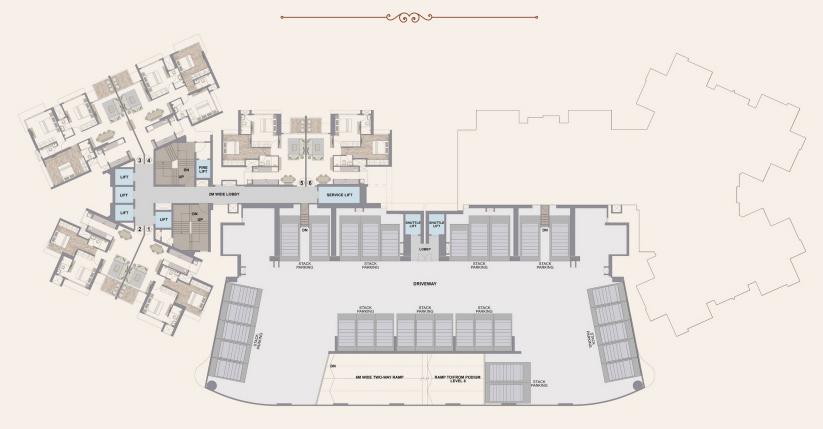

q.ft.  | 672 sq.ft. | 668 sq.ft. |
| ADDITIONAL AREA  | 55 sq.ft.  | 56 sq.ft.  | 63 sq.ft.   | 63 sq.ft.   | 50 sq.ft.  | 50 sq.ft.  |
| TOTAL AREA       | 744 sq.ft. | 738 sq.ft. | 1068 sq.ft. | 1029 sq.ft. | 722 sq.ft. | 718 sq.ft. |











### REFUGE PLAN - 7TH FLOOR



| TOWER 1          |            |            |             |             |  |  |
|------------------|------------|------------|-------------|-------------|--|--|
| FLAT NO.         | 1          | 2          | 3           | 4           |  |  |
| RERA CARPET AREA | 689 sq.ft. | 682 sq.ft. | 1005 sq.ft. | 966 sq.ft.  |  |  |
| ADDITIONAL AREA  | 55 sq.ft.  | 56 sq.ft.  | 63 sq.ft.   | 63 sq.ft.   |  |  |
| TOTAL AREA       | 744 sq.ft. | 738 sq.ft. | 1068 sq.ft. | 1029 sq.ft. |  |  |











### PODIUM - 9TH FLOOR



| TOWER 1          |            |            |             |             |            |            |
|------------------|------------|------------|-------------|-------------|------------|------------|
| FLAT NO.         | 1          | 2          | 3           | 4           | 5          | 6          |
| RERA CARPET AREA | 689 sq.ft. | 682 sq.ft. | 1005 sq.ft. | 966 sq.ft.  | 672 sq.ft. | 668 sq.ft. |
| ADDITIONAL AREA  | 55 sq.ft.  | 56 sq.ft.  | 63 sq.ft.   | 63 sq.ft.   | 50 sq.ft.  | 50 sq.ft.  |
| TOTAL AREA       | 744 sq.ft. | 738 sq.ft. | 1068 sq.ft. | 1029 sq.ft. | 722 sq.ft. | 718 sq.ft. |













## TYPICAL PLAN TOWER - 1

| FLAT<br>NO. | RERA CARPET<br>AREA | ADDITIONAL<br>AREA | TOTAL<br>AREA |
|-------------|---------------------|--------------------|---------------|
|