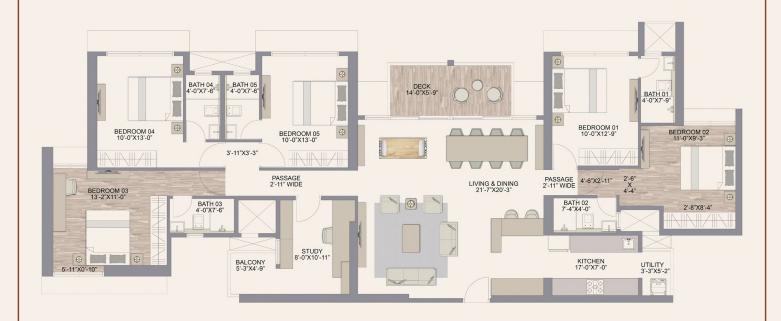

### 5 & 6 JODI - 1451 SQ.FT.\*

| RERA CARPET<br>AREA | ADDITIONAL<br>AREA | TOTAL<br>AREA |
|---------------------|--------------------|---------------|
| SQ.FT               | SQ.FT              | SQ.FT         |
| 1348                | 103                | 1451          |

### 5 & 6 JODI - 1451 SQ.FT.\*

#### WITH SWING

| RERA CARPET<br>AREA | ADDITIONAL<br>AREA | TOTAL<br>AREA |
|---------------------|--------------------|---------------|
| SQ.FT               | SQ.FT              | SQ.FT         |
| 1348                | 103                | 1451          |