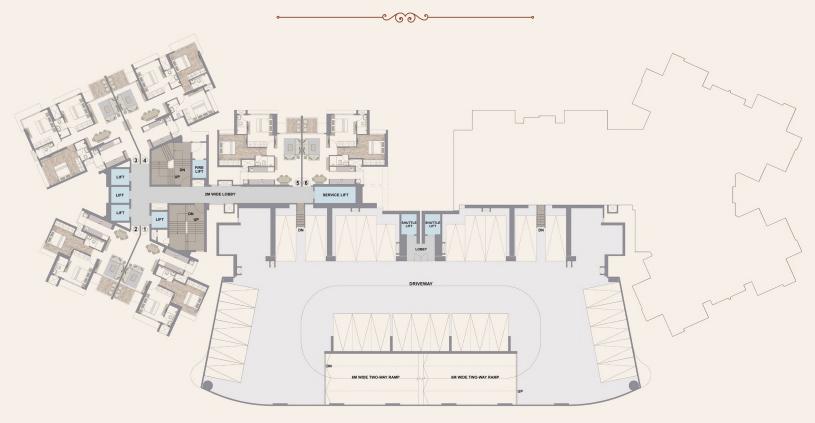

# NOSTALGIA

TOWER 1 - FLOOR PLANS

















### **GROUND FLOOR**

\_\_\_\_\_













### PODIUM 2<sup>ND</sup> TO 6<sup>TH</sup> & 8<sup>TH</sup>



| TOWER 1          |            |            |             |             |            |            |
|------------------|------------|------------|-------------|-------------|------------|------------|
| FLAT NO.         | 1          | 2          | 3           | 4           | 5          | 6          |
| RERA CARPET AREA | 689 sq.ft. | 682 sq.ft. | 1005 sq.ft. | 966 sq.ft.  | 672 sq.ft. | 668 sq.ft. |
| ADDITIONAL AREA  | 55 sq.ft.  | 56 sq.ft.  | 63 sq.ft.   | 63 sq.ft.   | 50 sq.ft.  | 50 sq.ft.  |
| TOTAL AREA       | 744 sq.ft. | 738 sq.ft. | 1068 sq.ft. | 1029 sq.ft. | 722 sq.ft. | 718 sq.ft. |











### REFUGE PLAN - 7TH FLOOR



| TOWER 1          |            |            |             |             |  |  |
|------------------|------------|------------|-------------|---------