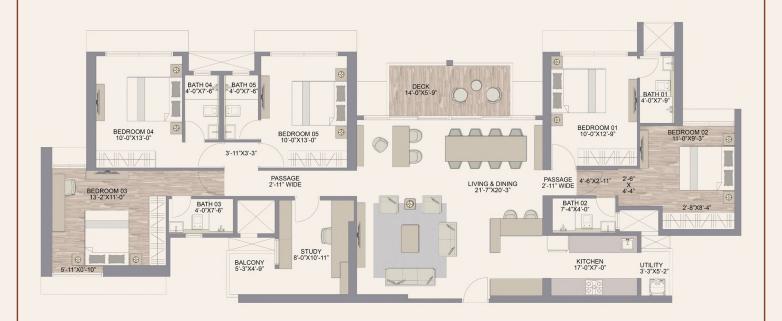

### 3 & 4 JODI - 2113 SQ.FT.\*

| RERA CARPET<br>AREA | ADDITIONAL<br>AREA | TOTAL<br>AREA |
|---------------------|--------------------|---------------|
| SQ.FT               | SQ.FT              | SQ.FT         |
| 1984                | 129                | 2113          |

### 3 & 4 JODI - 2113 SQ.FT.\*

#### WITH SWING

| RERA CARPET<br>AREA | ADDITIONAL<br>AREA | TOTAL<br>AREA |
|---------------------|--------------------|---------------|
| SQ.FT               | SQ.FT              | SQ.FT         |
| 1984                | 129                | 2113          |