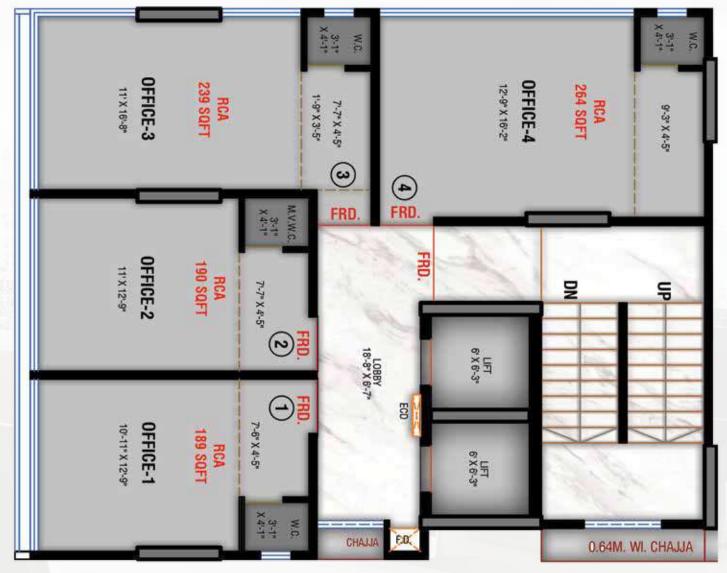

## **Internal Amenities**

- Vitrified flooring in entire flat.
- Colour anodized Aluminium sliding windows with tinted glass and marble frame.
- M. S. Safety Grills on external windows in Living and Bedroom.
- Granite double kitchen platform with Stainless steel sink.
- Concealed copper wiring with Goldmedal switches and accessories with E.L.C.B.
- Designer bathroom with anti skid ceramic tile flooring.
- Concealed plumbing with superior quality sanitaryware and Jaquar fittings or any similar brand.