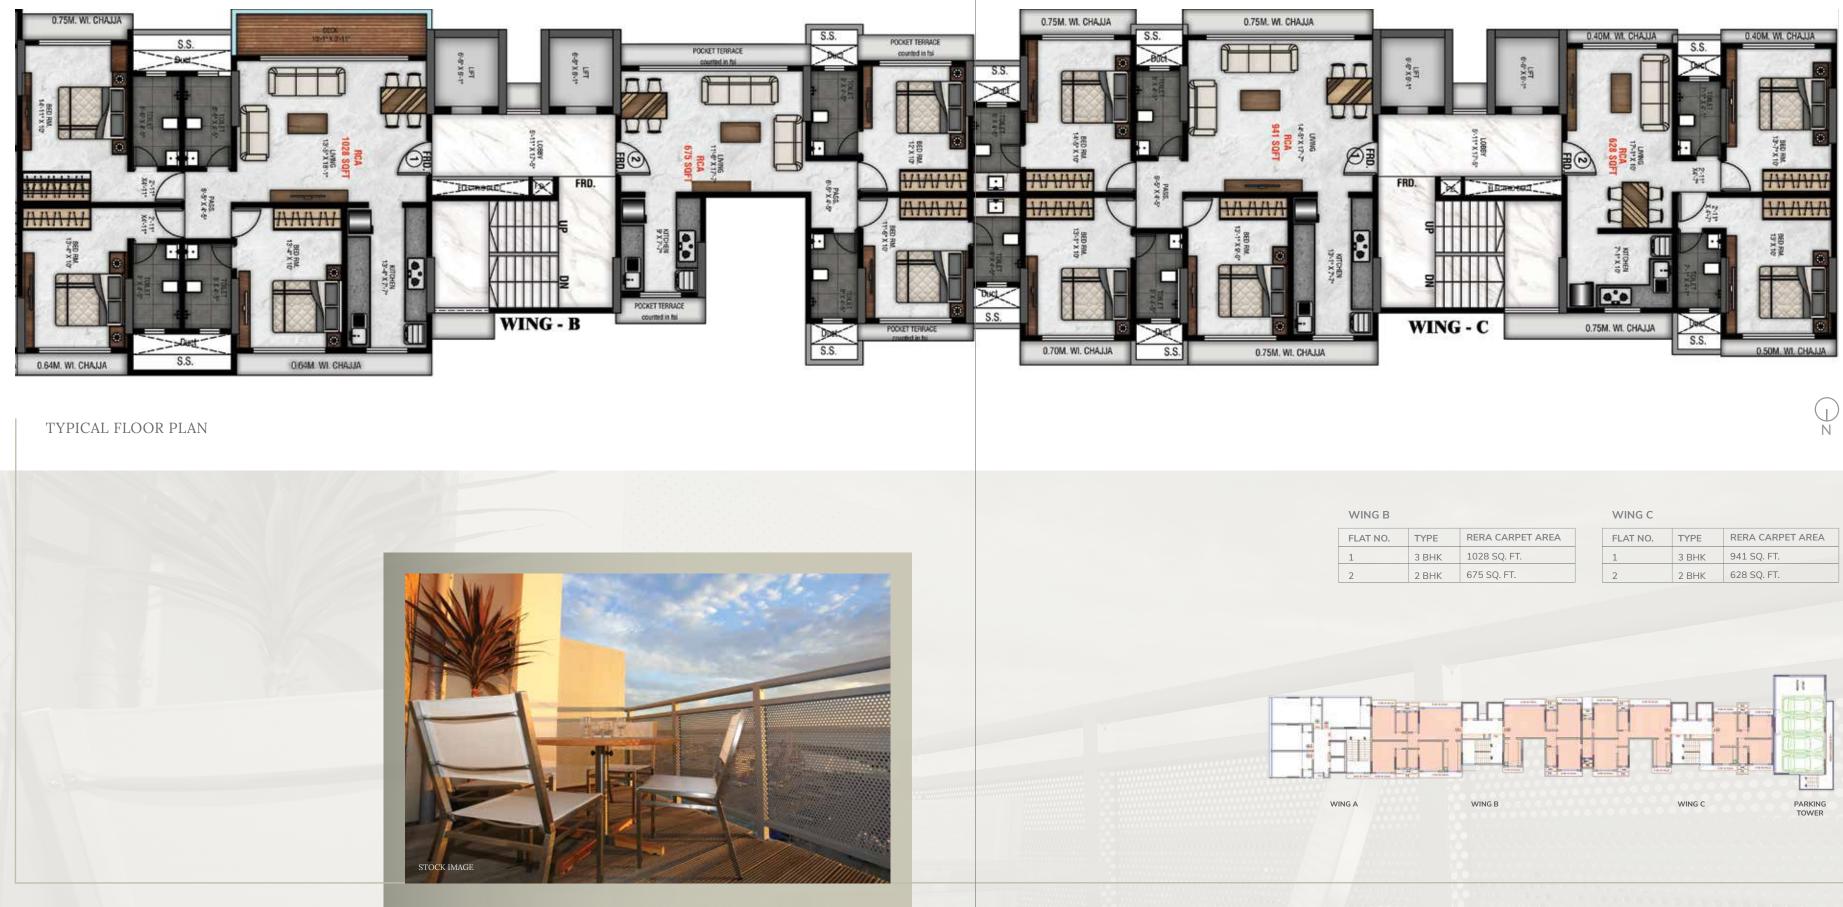

## TYPICAL FLOOR PLAN

| W | IN | G | В |  |
|---|----|---|---|--|

| FLAT NO. | TYPE  | RERA CARPET AREA |
|----------|-------|------------------|
| 1        | 3 BHK | 1008 SQ. FT.     |
| 2        | 2 BHK | 771 SQ. FT.      |

WING C

| FLAT NO. | TYPE  | RERA CARPET AREA |
|----------|-------|------------------|
| 1        | 2 BHK | 771 SQ. FT.      |
| 2        | 2 BHK | 529 SQ. FT.      |

| FLAT NO. | TYPE  | RERA CARPET AREA |
|----------|-------|------------------|
| 1        | 3 BHK | 1028 SQ. FT.     |
| 2        | 2 BHK | 675 SQ. FT.      |

| FLAT NO. | TYPE  | RERA CARPET AREA |
|----------|-------|------------------|
| 1        | 3 BHK | 941 SQ. FT.      |
| 2        | 2 BHK | 628 SQ. FT.      |