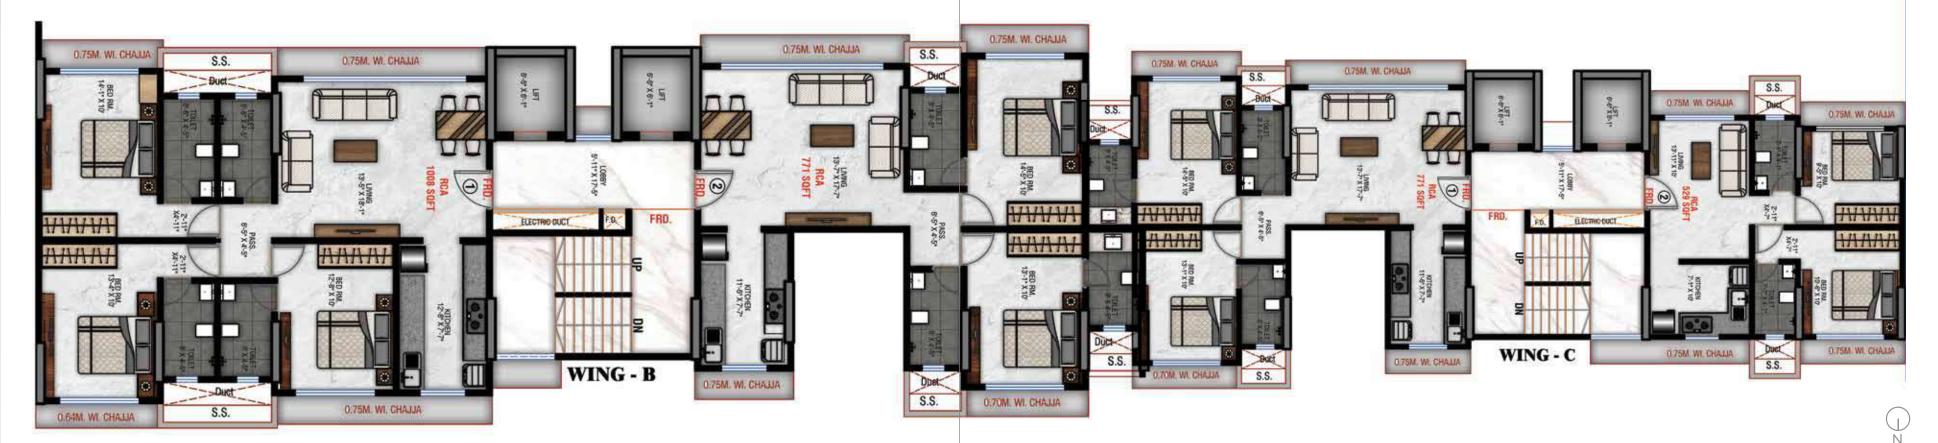

## TYPICAL FLOOR PLAN

| W | IN | G | В |  |
|---|----|---|---|--|

| FLAT NO. | TYPE  | RERA CARPET AREA |
|----------|-------|------------------|
| 1        | 3 BHK | 1008 SQ. FT.     |
| 2        | 2 BHK | 771 SQ. FT.      |

WING C

| FLAT NO. | TYPE  | RERA CARPET AREA |
|----------|-------|------------------|
| 1        | 2 BHK | 771 SQ. FT.      |
| 2        | 2 BHK | 529 SQ. FT.      |

| FLAT NO. | TYPE  | RERA CARPET AREA |
|----------|-------|------------------|
| 1        | 3 BHK | 1028 SQ. FT.     |
| 2        | 2 BHK | 675 SQ. FT.      |