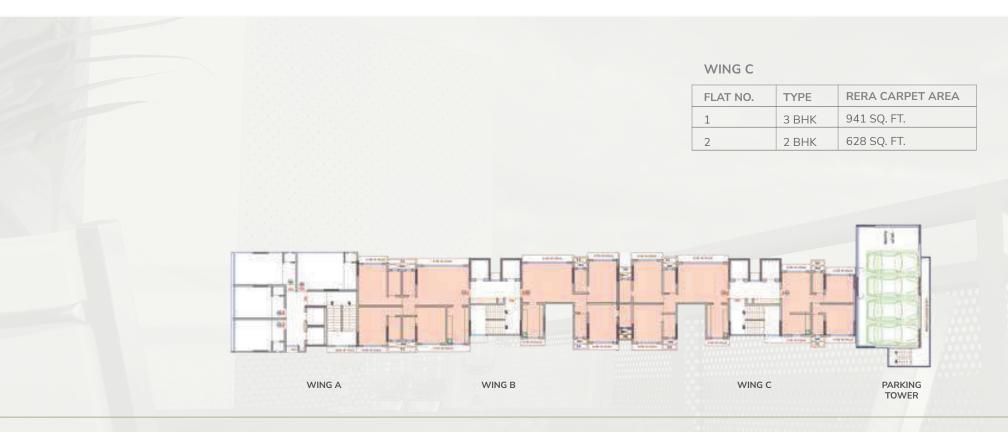

## WING B: 1<sup>st</sup> TO 6<sup>th</sup> FLOOR

| FLAT NO. | TYPE  | RERA CARPET AREA |
|----------|-------|------------------|
| 1        | 3 BHK | 1008 SQ. FT.     |
| 2        | 2 BHK | 771 SQ. FT.      |

## WING B: 7<sup>th</sup> TO 14<sup>th</sup> FLOOR

| FLAT NO. | TYPE  | RERA CARPET AREA       |
|----------|-------|------------------------|
| 1        | 3 BHK | 1029+ (83 SQ. FT DECK) |
| 2        | 2 BHK | 676 SQ. FT.            |