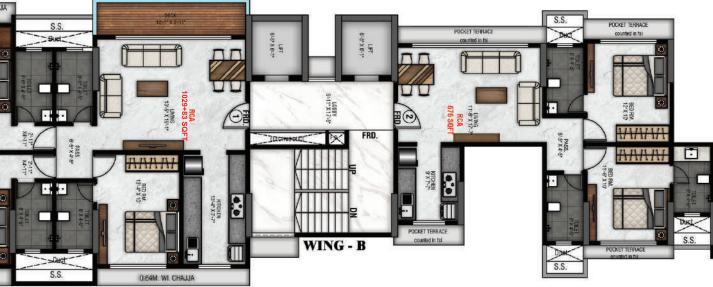

## WING B: 1<sup>st</sup> TO 6<sup>th</sup> FLOOR

| FLAT NO. | TYPE  | RERA CARPET AREA |
|----------|-------|------------------|
| 1        | 3 BHK | 1008 SQ. FT.     |
| 2        | 2 BHK | 771 SQ. FT.      |

## WING B: 7<sup>th</sup> TO 14<sup>th</sup> FLOOR

| FLAT NO. | TYPE  | RERA CARPET AREA       |
|----------|-------|------------------------|
| 1        | 3 BHK | 1029+ (83 SQ. FT DECK) |
| 2        | 2 BHK | 676 SQ. FT.            |