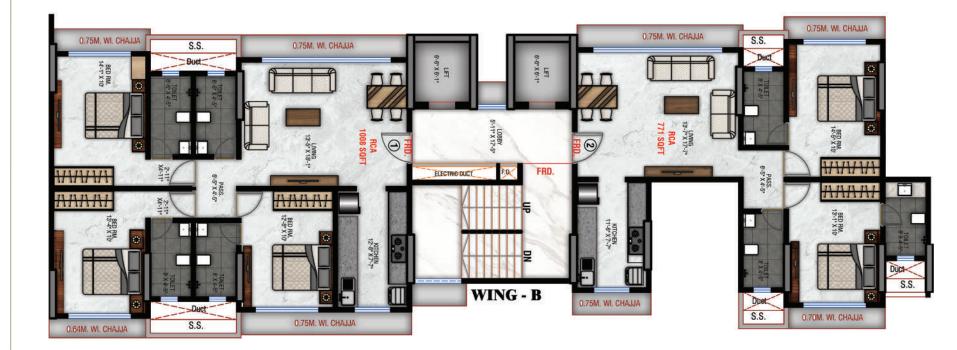

## WING B: 1<sup>st</sup> TO 6<sup>th</sup> FLOOR

| FLAT NO. | TYPE  | RERA CARPET AREA |
|----------|-------|------------------|
| 1        | 3 BHK | 1008 SQ. FT.     |
| 2        | 2 BHK | 771 SQ. FT.      |