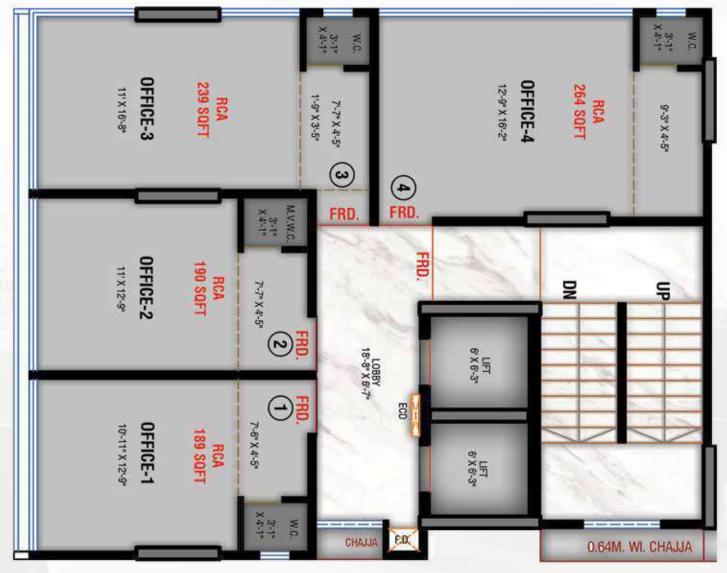

MARVA KEN

ARTIST'S IMPRESSION

Well Planned retail spaces and commercial offices with modern amenities

WING A

 $\bigcirc_{\mathsf{N}}$ 

TYPICAL FLOOR PLAN