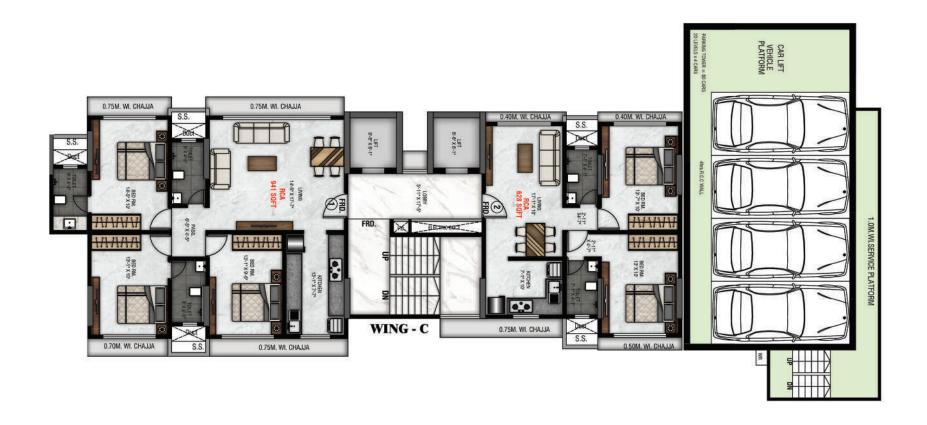

n external windows in Living and Bedroom.
- Granite double kitchen platform with Stainless steel sink.
- Concealed copper wiring with Goldmedal switches and accessories with E.L.C.B.
- Designer bathroom with anti skid ceramic tile flooring.
- Concealed plumbing with superior quality sanitaryware and Jaquar fittings or any similar brand.







## WING B: 1<sup>st</sup> TO 6<sup>th</sup> FLOOR

| FLAT NO. | TYPE  | RERA CARPET AREA |
|----------|-------|------------------|
| 1        | 3 BHK | 1008 SQ. FT.     |
| 2        | 2 BHK | 771 SQ. FT.      |

## WING B: 7<sup>th</sup> TO 14<sup>th</sup> FLOOR

| FLAT NO. | TYPE  | RERA CARPET AREA       |
|----------|-------|------------------------|
| 1        | 3 BHK | 1029+ (83 SQ. FT DECK) |
| 2        | 2 BHK | 676 SQ. FT.            |

Ν