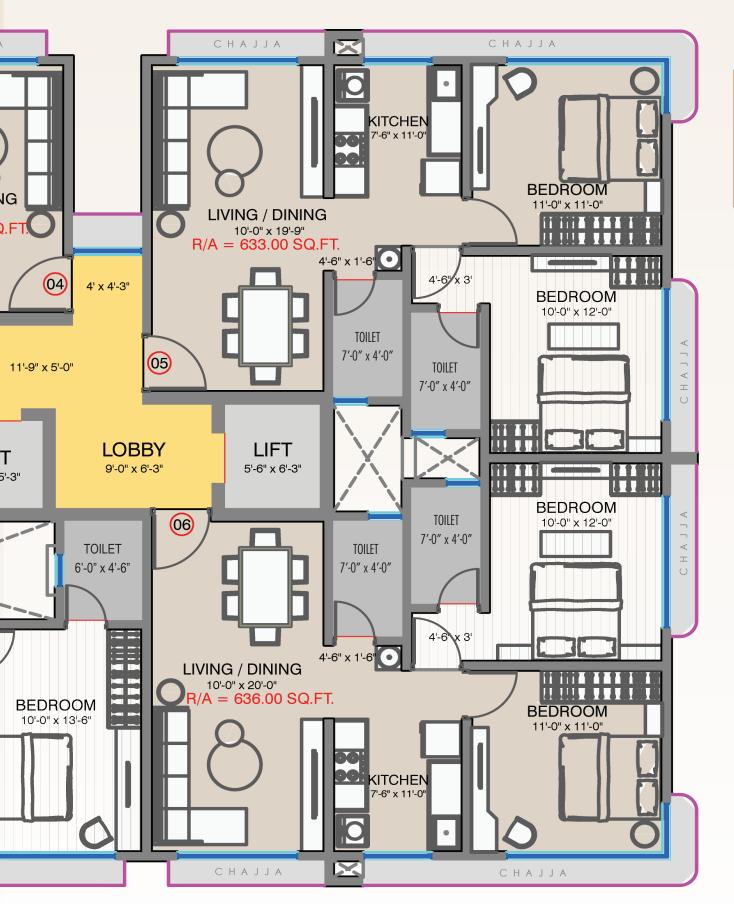

# Typical Floor Plan

10th to 16th Floor

| RERA CARPET STATEMENT - WING A |             |                       |
|--------------------------------|-------------|-----------------------|
| S.No.                          | DESCRIPTION | AREA                  |
| 1                              | 1 BHK       | 434 Sq.ft             |
| 2                              | 2 BHK       | 633 / 636 / 667 Sq.ft |
| 3                              | 2+2 Jodi    | 1310 Sq.ft            |