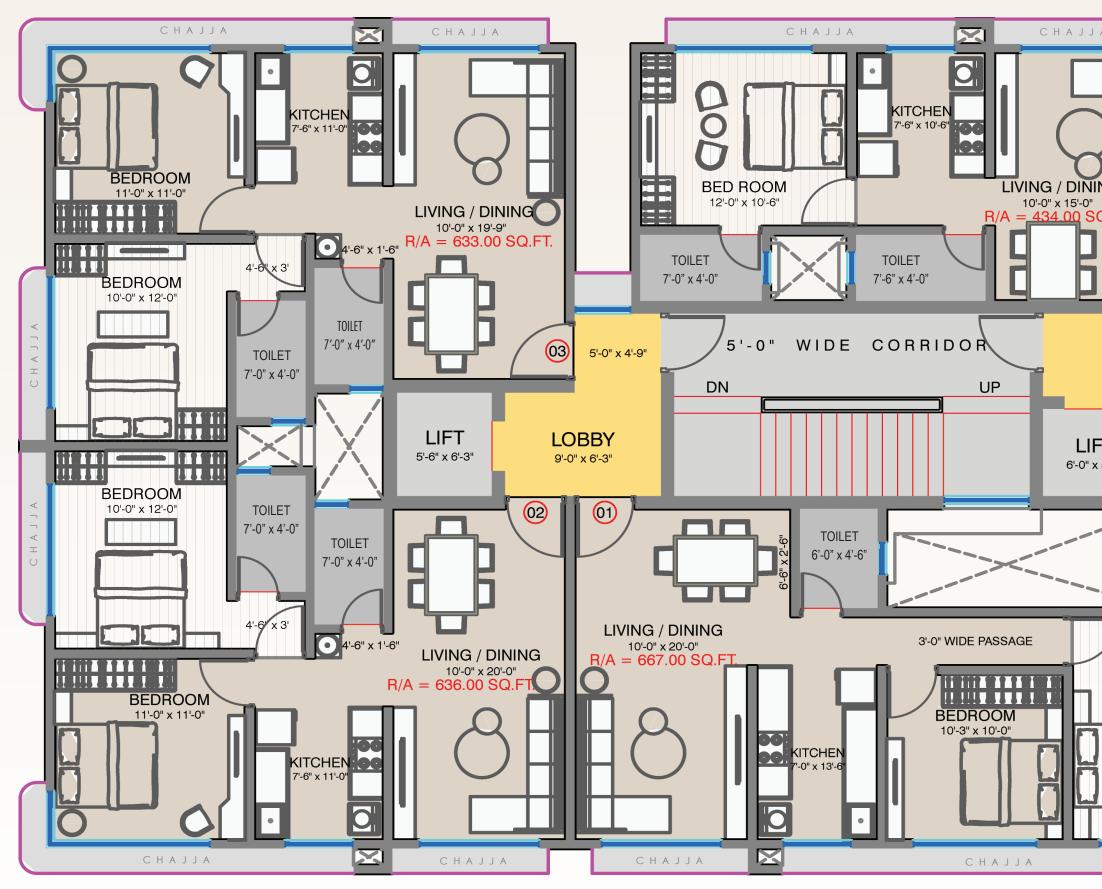

# Typical Floor Plan

10th to 16th Floor

| RERA CARPET STATEMENT - WING A |             |                       |
|--------------------------------|-------------|-----------------------|
| S.No.                          | DESCRIPTION | AREA                  |
| 1                              | 1 BHK       | 434 Sq.ft             |
| 2                              | 2 BHK       | 633 / 636 / 667 Sq.ft |
| 3                              | 2+2 Jodi    | 1310 Sq.ft            |